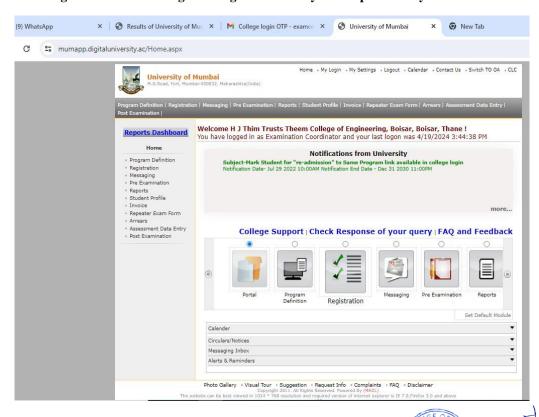

#### 4. Examination:

Figure 21: Examination Support System through Exam cell's Website

PRINCIPAL
THEE& COLLEGE OF ENGINEERING
Eoisar (East), Tal. & Dist, Palghar-401 501

Figure 22: Institute Login on Digital University Portal powered by MKCL