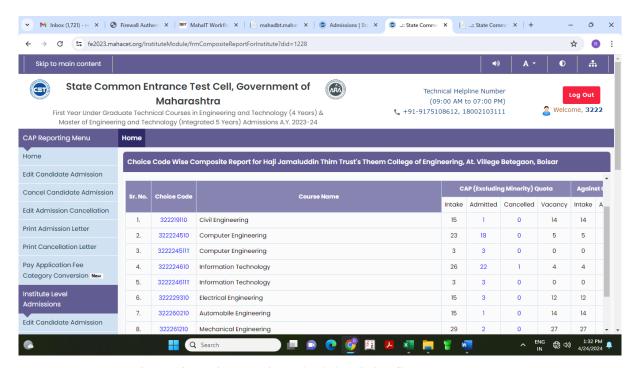

## 3. Student Admission and Support:

Figure 12: Institute Login on ARA Admission Support system

Figure 13: Student Admission Confirmation in CAP process through Institute login

Figure 14: Admission Module