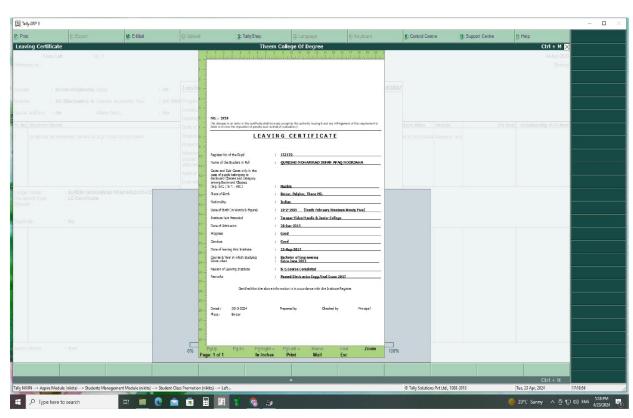

#### 1. Administration

Figure 1: Biometric attendance Marking System

Figure 2: eSSL Software for Attendance record

**Figure 3: Student Management Module** 

Figure 4: Leaving Certificte Creation using ERP

Figure 5: Bonafide Creation using ERP