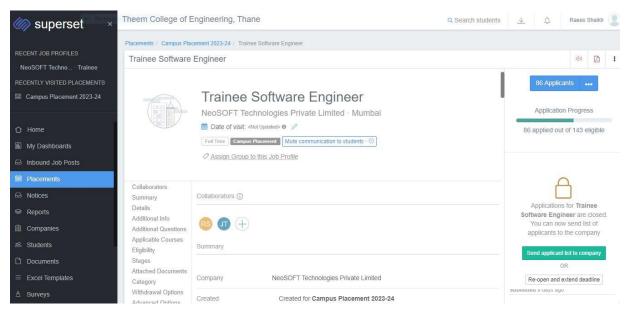

Figure 18: Student support system for T&P using Superset

Figure 19: LMS support to Students using Google Class

Figure 20: LMS support to Students using Google Class