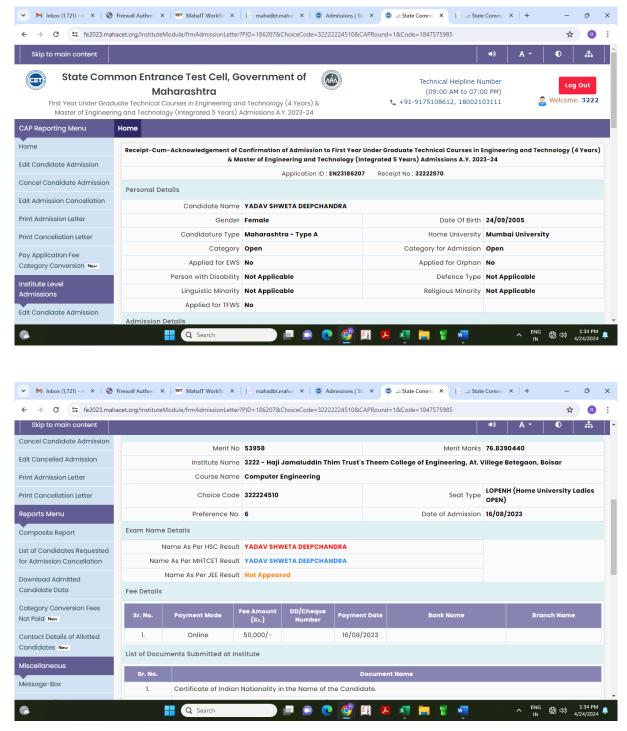

## 3. Student Admission and Support:

Figure 12: Institute Login on ARA Admission Support system

Figure 13: Student Admission Confirmation in CAP process through Institute login

Figure 14: Admission Module