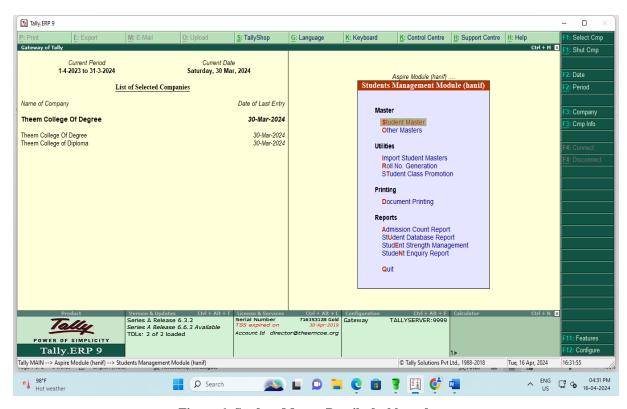

#### 1. Administration

Figure 1: Biometric attendance Marking System

Figure 2: eSSL Software for Attendance record

**Figure 3: Student Management Module** 

Figure 4: Leaving Certificte Creation using ERP

Figure 5: Bonafide Creation using ERP