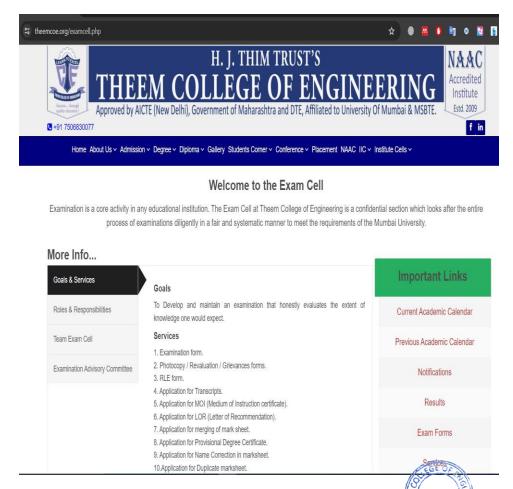

#### 4. Examination:

Figure 21: Examination Support System through Exam cell's Website

PRINCIPAL
THEE& COLLEGE OF ENGINEERING
Eoisar (East), Tal. & Dist, Palghar-401 501

Figure 22: Institute Login on Digital University Portal powered by MKCL