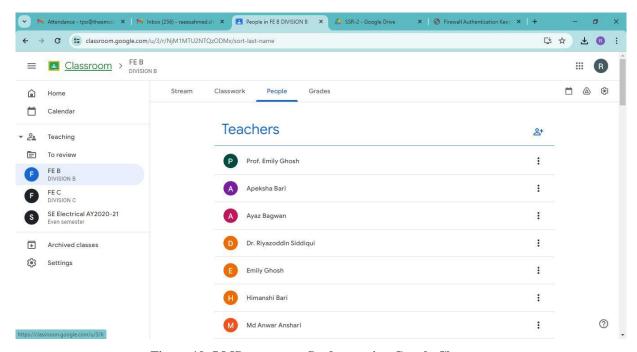

Figure 18: Student support system for T&P using Superset

Figure 19: LMS support to Students using Google Class

Figure 20: LMS support to Students using Google Class