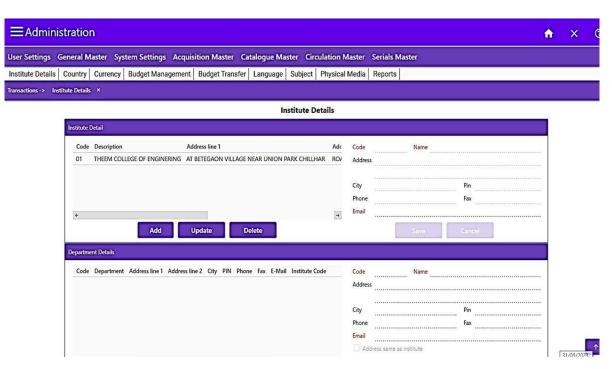

Figure 6: Student Master Details dashboard

Figure 7: Library Management Dashboard (SOUL 3.0)

Figure 8: Soul 3.0 Admin Tab