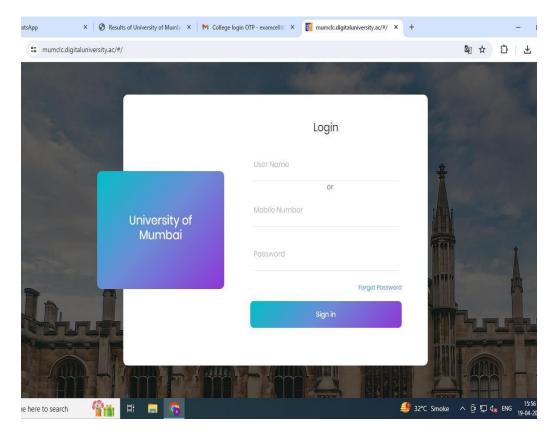

#### 4. Examination:

Figure 21: Examination Support System through Exam cell's Website

PRINCIPAL
THEE& COLLEGE OF ENGINEERING
Eoisar (East), Tal. & Dist, Palghar-401 501

Figure 22: Institute Login on Digital University Portal powered by MKCL