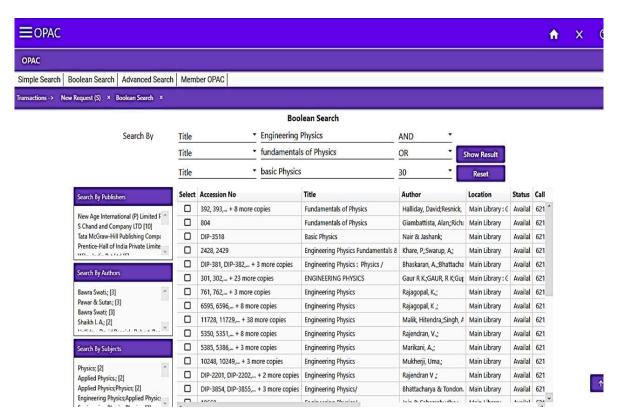

Figure 15: Student support system for Library using Soul 3:0/SAR

PRINCIPAL
THEE& COLLEGE OF ENGINEERING
Eoisar (East), Tal. & Dist, Palghar-401 501

Figure 16: Transaction Menu in Soul 3.0

Figure 17: Search Tab in Soul 3.0