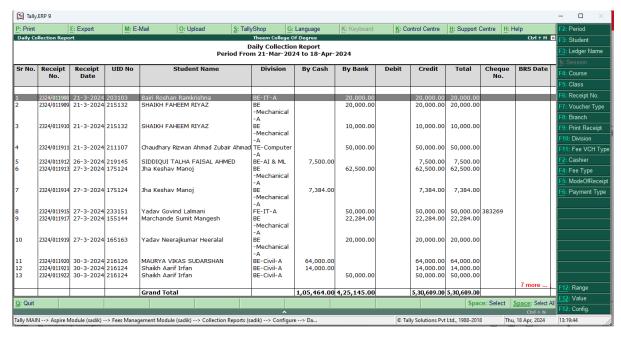

### 2. Finance and Accounts:

Figure 9: Fee Management Module

Figure 10: Fee receipt Creation using ERP

Figure 11: Daily Collection Record