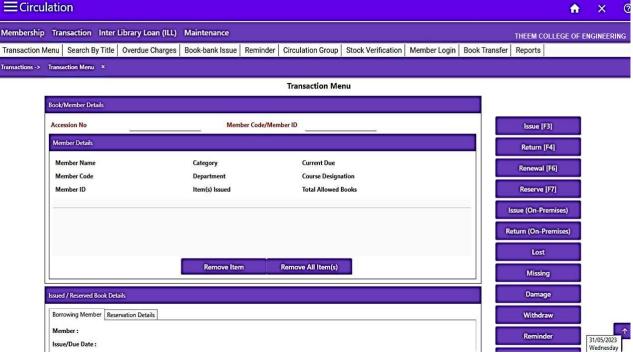

Figure 15: Student support system for Library using Soul 3:0/SAR

PRINCIPAL
THEE& COLLEGE OF ENGINEERING
Eoisar (East), Tal. & Dist, Palghar-401 501

Figure 16: Transaction Menu in Soul 3.0

Figure 17: Search Tab in Soul 3.0