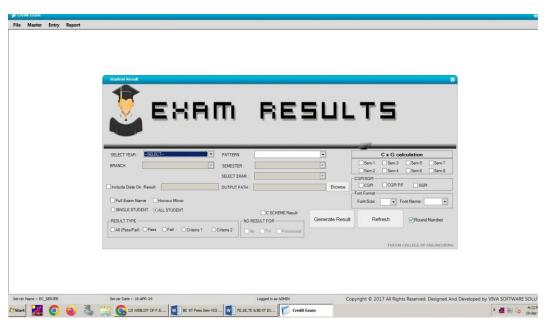

Figure 23: Digital Evaluation and Marks entry dashboard

PRINCIPAL
THEEM COLLEGE OF ENGINEERING
Eoisar (East), Tal. & Dist, Palghar-401 501

Figure 24: Digital paper Delivery system (Proctored)

Figure 25: Mark sheet Generation System using VIVA software