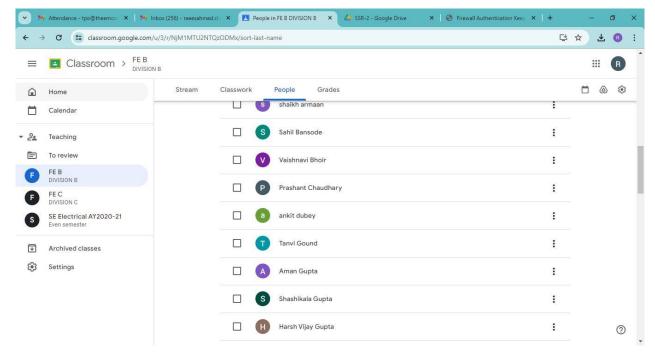

Figure 18: Student support system for T&P using Superset

Figure 19: LMS support to Students using Google Class

Figure 20: LMS support to Students using Google Class