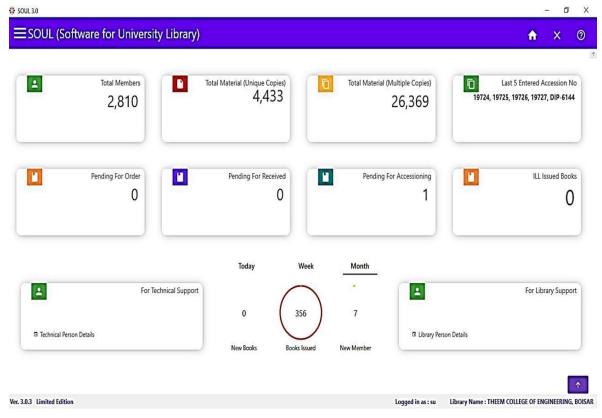

Figure 6: Student Master Details dashboard

Figure 7: Library Management Dashboard (SOUL 3.0)

Figure 8: Soul 3.0 Admin Tab