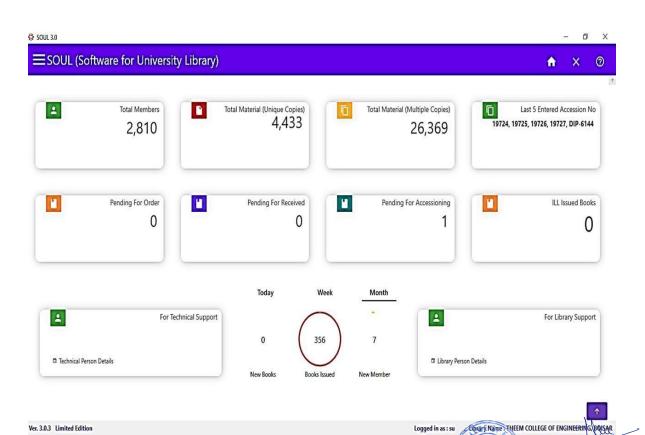

Figure 6: Student Master Details dashboard

Figure 7: Library Management Dashboard (SOUL 3.0)

Figure 8: Soul 3.0 Admin Tab