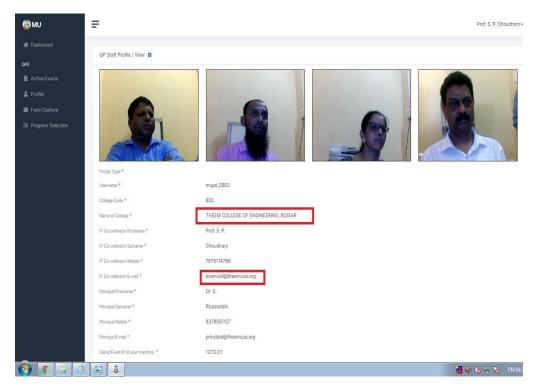

Figure 23: Digital Evaluation and Marks entry dashboard

PRINCIPAL
THEEM COLLEGE OF ENGINEERING
Eoisar (East), Tal. & Dist, Palghar-401 501

Figure 24: Digital paper Delivery system (Proctored)

Figure 25: Mark sheet Generation System using VIVA software