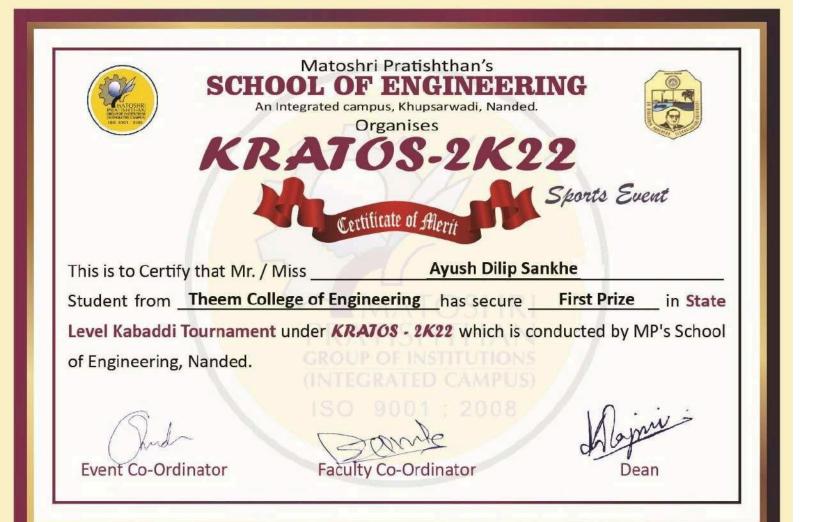

### 5.3.1 Number of awards/medals for outstanding performance in sports/cultural activities at University/state/national / international level during the last five years

|                      | T                           |                      |                                                                            |                                              |                          |  |  |  |  |
|----------------------|-----------------------------|----------------------|----------------------------------------------------------------------------|----------------------------------------------|--------------------------|--|--|--|--|
| Year                 | Name of the<br>award/ medal | Team /<br>Individual | Level of competition<br>(University / State /<br>National / International) | Nature of competition<br>(Sports / Cultural) | Name of the student(s)   |  |  |  |  |
| YEAR 5 (A.Y.2022-23) |                             |                      |                                                                            |                                              |                          |  |  |  |  |
| 2022                 | 1st prize                   | Team                 |                                                                            |                                              | Chinmay Rejesh<br>Pimple |  |  |  |  |
| 2022                 | Gold                        | Team                 | National                                                                   | sport-kabaddi                                | Ritvik Ashok Poojary     |  |  |  |  |
| 2022                 | Gold                        | individual           | international                                                              | sport-shortput                               | Ritvik Ashok Poojary     |  |  |  |  |
| 2023                 | 1st prize                   | Team                 | state                                                                      | sport-Volleyball                             | Ayush Dilip Sankhe       |  |  |  |  |
| 2023                 | 1st prize                   | Team                 | state                                                                      | sport-cricket                                | Ayush Dilip Sankhe       |  |  |  |  |
| 2023                 | 1st prize                   | Team                 | state                                                                      | sport-cricket                                | Chinmay Rejesh<br>Pimple |  |  |  |  |
| 2023                 | Gold                        | Team                 | national                                                                   | sports kabbadi                               | Vikram Singh             |  |  |  |  |
| 2023                 | Gold                        | Team                 | international                                                              | sport-Volleyball                             | Chinmay Rejesh<br>Pimple |  |  |  |  |
| 2022                 | 1st prize                   | Team                 | National                                                                   | sport-Volleyball                             | Chinmay Rejesh<br>Pimple |  |  |  |  |
| 2023                 | Gold                        | Team                 | national                                                                   | sport-Volleyball                             | Ayush Dilip Sankhe       |  |  |  |  |
| 2023                 | Silver                      | Team                 | international                                                              | sports kabbadi                               | Gaurav Avdhesh<br>Dubey  |  |  |  |  |
| 2023                 | Gold                        | Team                 | State                                                                      |                                              | Gaurav Avdhesh<br>Dubey  |  |  |  |  |
| 2023<br>2023         | Gold                        | Team                 | national                                                                   |                                              | Gaurav Avdhesh<br>Dubey  |  |  |  |  |
| 2023                 | Gold                        | Team                 | national                                                                   |                                              | Vikram Singh             |  |  |  |  |
|                      | 1st prize                   | Team                 | national                                                                   |                                              | Raj Pandurang Chavan     |  |  |  |  |