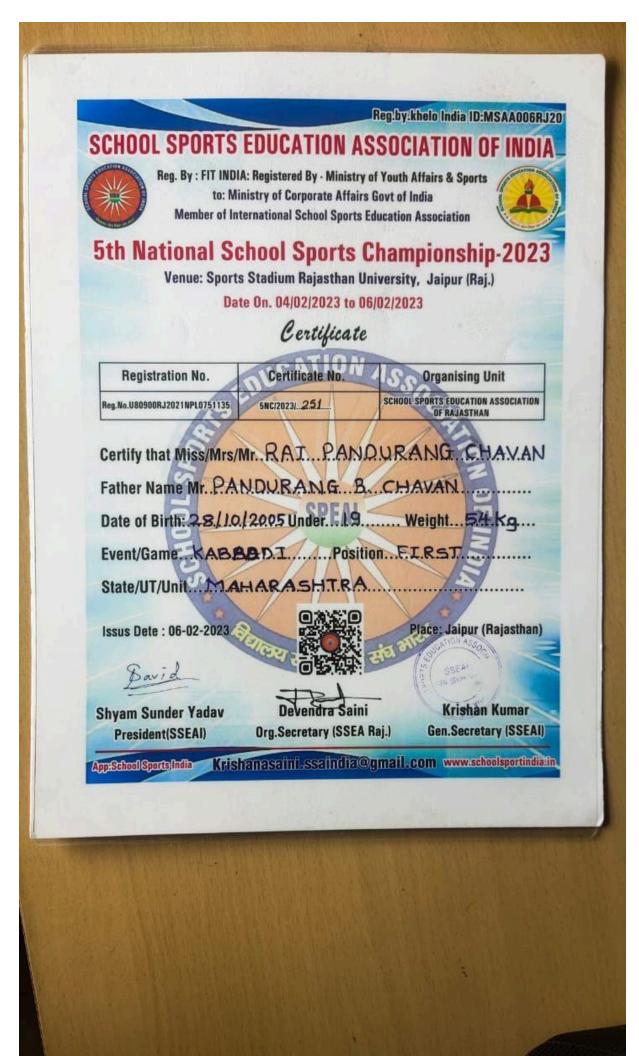

### 5.3.1 Number of awards/medals for outstanding performance in sports/cultural activities at University/state/national / international level during the last five years

|                      | T                           |                      |                                                                            |                                              |                          |  |  |  |  |
|----------------------|-----------------------------|----------------------|----------------------------------------------------------------------------|----------------------------------------------|--------------------------|--|--|--|--|
| Year                 | Name of the<br>award/ medal | Team /<br>Individual | Level of competition<br>(University / State /<br>National / International) | Nature of competition<br>(Sports / Cultural) | Name of the student(s)   |  |  |  |  |
| YEAR 5 (A.Y.2022-23) |                             |                      |                                                                            |                                              |                          |  |  |  |  |
| 2022                 | 1st prize                   | Team                 |                                                                            |                                              | Chinmay Rejesh<br>Pimple |  |  |  |  |
| 2022                 | Gold                        | Team                 | National                                                                   | sport-kabaddi                                | Ritvik Ashok Poojary     |  |  |  |  |
| 2022                 | Gold                        | individual           | international                                                              | sport-shortput                               | Ritvik Ashok Poojary     |  |  |  |  |
| 2023                 | 1st prize                   | Team                 | state                                                                      | sport-Volleyball                             | Ayush Dilip Sankhe       |  |  |  |  |
| 2023                 | 1st prize                   | Team                 | state                                                                      | sport-cricket                                | Ayush Dilip Sankhe       |  |  |  |  |
| 2023                 | 1st prize                   | Team                 | state                                                                      | sport-cricket                                | Chinmay Rejesh<br>Pimple |  |  |  |  |
| 2023                 | Gold                        | Team                 | national                                                                   | sports kabbadi                               | Vikram Singh             |  |  |  |  |
| 2023                 | Gold                        | Team                 | international                                                              | sport-Volleyball                             | Chinmay Rejesh<br>Pimple |  |  |  |  |
| 2022                 | 1st prize                   | Team                 | National                                                                   | sport-Volleyball                             | Chinmay Rejesh<br>Pimple |  |  |  |  |
| 2023                 | Gold                        | Team                 | national                                                                   | sport-Volleyball                             | Ayush Dilip Sankhe       |  |  |  |  |
| 2023                 | Silver                      | Team                 | international                                                              | sports kabbadi                               | Gaurav Avdhesh<br>Dubey  |  |  |  |  |
| 2023                 | Gold                        | Team                 | State                                                                      |                                              | Gaurav Avdhesh<br>Dubey  |  |  |  |  |
| 2023<br>2023         | Gold                        | Team                 | national                                                                   |                                              | Gaurav Avdhesh<br>Dubey  |  |  |  |  |
| 2023                 | Gold                        | Team                 | national                                                                   |                                              | Vikram Singh             |  |  |  |  |
|                      | 1st prize                   | Team                 | national                                                                   |                                              | Raj Pandurang Chavan     |  |  |  |  |