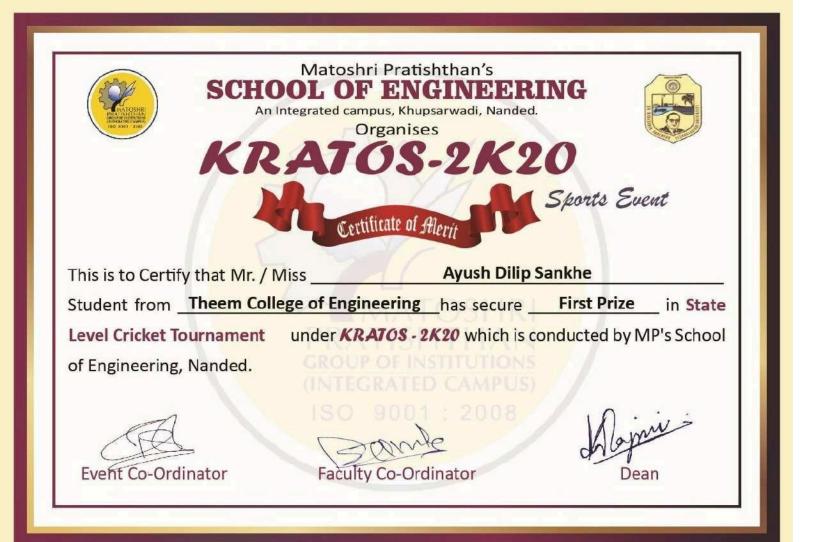

### 5.3.1 Number of awards/medals for outstanding performance in sports/cultural activities at University/state/national / international level during the last five years

|                      | T                           |                      |                                                                            |                                              |                          |  |  |  |  |
|----------------------|-----------------------------|----------------------|----------------------------------------------------------------------------|----------------------------------------------|--------------------------|--|--|--|--|
| Year                 | Name of the<br>award/ medal | Team /<br>Individual | Level of competition<br>(University / State /<br>National / International) | Nature of competition<br>(Sports / Cultural) | Name of the student(s)   |  |  |  |  |
| YEAR 5 (A.Y.2022-23) |                             |                      |                                                                            |                                              |                          |  |  |  |  |
| 2022                 | 1st prize                   | Team                 |                                                                            |                                              | Chinmay Rejesh<br>Pimple |  |  |  |  |
| 2022                 | Gold                        | Team                 | National                                                                   | sport-kabaddi                                | Ritvik Ashok Poojary     |  |  |  |  |
| 2022                 | Gold                        | individual           | international                                                              | sport-shortput                               | Ritvik Ashok Poojary     |  |  |  |  |
| 2023                 | 1st prize                   | Team                 | state                                                                      | sport-Volleyball                             | Ayush Dilip Sankhe       |  |  |  |  |
| 2023                 | 1st prize                   | Team                 | state                                                                      | sport-cricket                                | Ayush Dilip Sankhe       |  |  |  |  |
| 2023                 | 1st prize                   | Team                 | state                                                                      | sport-cricket                                | Chinmay Rejesh<br>Pimple |  |  |  |  |
| 2023                 | Gold                        | Team                 | national                                                                   | sports kabbadi                               | Vikram Singh             |  |  |  |  |
| 2023                 | Gold                        | Team                 | international                                                              | sport-Volleyball                             | Chinmay Rejesh<br>Pimple |  |  |  |  |
| 2022                 | 1st prize                   | Team                 | National                                                                   | sport-Volleyball                             | Chinmay Rejesh<br>Pimple |  |  |  |  |
| 2023                 | Gold                        | Team                 | national                                                                   | sport-Volleyball                             | Ayush Dilip Sankhe       |  |  |  |  |
| 2023                 | Silver                      | Team                 | international                                                              | sports kabbadi                               | Gaurav Avdhesh<br>Dubey  |  |  |  |  |
| 2023                 | Gold                        | Team                 | State                                                                      |                                              | Gaurav Avdhesh<br>Dubey  |  |  |  |  |
| 2023<br>2023         | Gold                        | Team                 | national                                                                   |                                              | Gaurav Avdhesh<br>Dubey  |  |  |  |  |
| 2023                 | Gold                        | Team                 | national                                                                   |                                              | Vikram Singh             |  |  |  |  |
|                      | 1st prize                   | Team                 | national                                                                   |                                              | Raj Pandurang Chavan     |  |  |  |  |