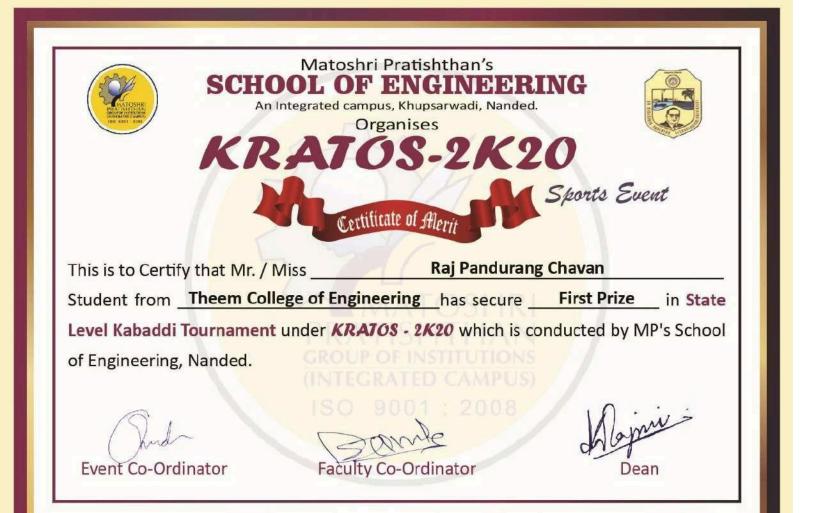

Tel.: (02525) 284 909 • Fax : (02525) 284 927 • Email : info@theemcoe.org • Website : www.theemcoe.org

| YEAR 4 (A.Y.2021-22) |                                  |            |                    |                                                                     |                          |  |  |  |  |  |
|----------------------|----------------------------------|------------|--------------------|---------------------------------------------------------------------|--------------------------|--|--|--|--|--|
| 2022                 | Winner                           | individual | National           | 2nd National 9 A-side<br>Cricket<br>Championship-2021(und<br>er 19) | Harsh Vinayak Jadhav     |  |  |  |  |  |
|                      |                                  |            |                    |                                                                     |                          |  |  |  |  |  |
| 2021                 | silver                           | individual | state              | Naresh Surya classic<br>fitness Expo 2021                           | siddesh patnare          |  |  |  |  |  |
| YEAR 2 (A.Y.2019-20) |                                  |            |                    |                                                                     |                          |  |  |  |  |  |
|                      | Winner                           | Team       | state              | sports kabbadi                                                      | Gaurav Avdhesh<br>Dubey  |  |  |  |  |  |
|                      | Winner                           | Team       | state              | sports kabbadi                                                      | Vikram Singh             |  |  |  |  |  |
| 2019 20              | Winner                           | Team       | state              | sports kabbadi                                                      | Raj Pandurang Chavan     |  |  |  |  |  |
|                      | Winner                           | Team       | state              | sport-Volleyball                                                    | Ayush Dilip Sankhe       |  |  |  |  |  |
|                      | Winner                           | Team       | state              | sport-Volleyball                                                    | Chinmay Rejesh<br>Pimple |  |  |  |  |  |
|                      | Winner                           | Team       | state              | sport-Volleyball                                                    | Ayush Dilip Sankhe       |  |  |  |  |  |
|                      |                                  |            | YEAR 1 (2018-2019) |                                                                     |                          |  |  |  |  |  |
|                      | winner                           | individual | National           | sports(Tug of war)                                                  | Piyush Patil             |  |  |  |  |  |
|                      | 1st runner up                    | individual | National           | Sports(cycling)                                                     | Raj Vishwakarma          |  |  |  |  |  |
|                      | 2nd position at<br>LR Tiwari COE | individual | National           | Cricket                                                             | Karan shetty             |  |  |  |  |  |
| 2018 -19             | 2nd position at<br>Thakur COE    | individual | National           | Cricket                                                             | Krupesh Shinde           |  |  |  |  |  |
|                      | 1st position at<br>Ideal COE     | individual | National           | Kabaddi                                                             | Adwait Mirkar            |  |  |  |  |  |
|                      | Runner Up                        | individual | National           | Cricket                                                             | Nischal Dawane           |  |  |  |  |  |
|                      | Runner Up                        | individual | National           | Cricket                                                             | Prajyot Arekar           |  |  |  |  |  |
|                      | Runner Up                        | individual | National           | Cricket                                                             | Meet Mistry              |  |  |  |  |  |
|                      | Striker                          | individual | Satate             | Football                                                            | Meet Mistry              |  |  |  |  |  |
|                      | winner                           | Individual | national           | cricket                                                             | Chinmay R Pimple         |  |  |  |  |  |
|                      |                                  |            |                    |                                                                     | ,                        |  |  |  |  |  |