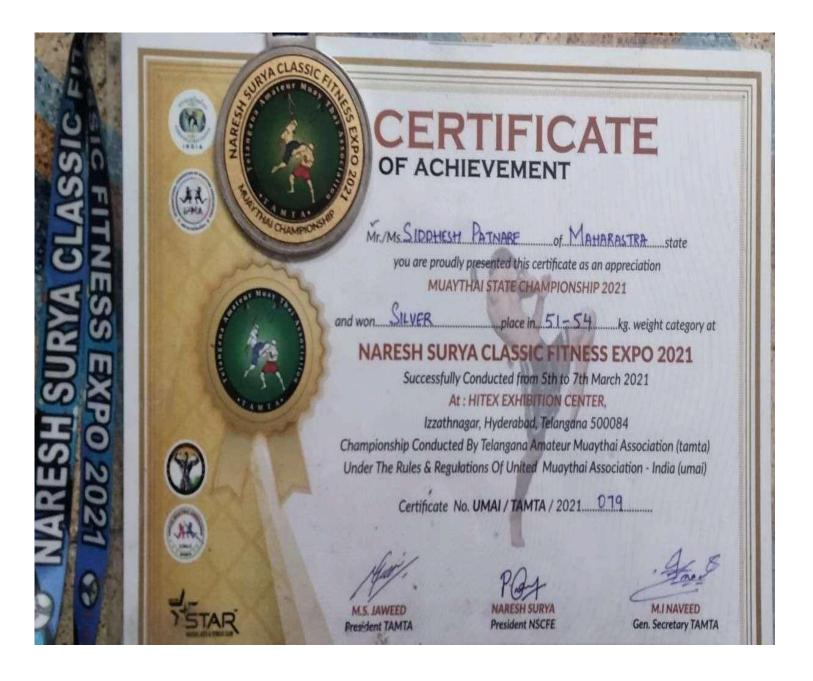

Tel.: (02525) 284 909 • Fax : (02525) 284 927 • Email : info@theemcoe.org • Website : www.theemcoe.org

| YEAR 4 (A.Y.2021-22) |                                  |            |                    |                                                                     |                          |  |  |  |  |  |
|----------------------|----------------------------------|------------|--------------------|---------------------------------------------------------------------|--------------------------|--|--|--|--|--|
| 2022                 | Winner                           | individual | National           | 2nd National 9 A-side<br>Cricket<br>Championship-2021(und<br>er 19) | Harsh Vinayak Jadhav     |  |  |  |  |  |
|                      |                                  |            |                    |                                                                     |                          |  |  |  |  |  |
| 2021                 | silver                           | individual | state              | Naresh Surya classic<br>fitness Expo 2021                           | siddesh patnare          |  |  |  |  |  |
| YEAR 2 (A.Y.2019-20) |                                  |            |                    |                                                                     |                          |  |  |  |  |  |
|                      | Winner                           | Team       | state              | sports kabbadi                                                      | Gaurav Avdhesh<br>Dubey  |  |  |  |  |  |
|                      | Winner                           | Team       | state              | sports kabbadi                                                      | Vikram Singh             |  |  |  |  |  |
| 2019 20              | Winner                           | Team       | state              | sports kabbadi                                                      | Raj Pandurang Chavan     |  |  |  |  |  |
|                      | Winner                           | Team       | state              | sport-Volleyball                                                    | Ayush Dilip Sankhe       |  |  |  |  |  |
|                      | Winner                           | Team       | state              | sport-Volleyball                                                    | Chinmay Rejesh<br>Pimple |  |  |  |  |  |
|                      | Winner                           | Team       | state              | sport-Volleyball                                                    | Ayush Dilip Sankhe       |  |  |  |  |  |
|                      |                                  |            | YEAR 1 (2018-2019) |                                                                     |                          |  |  |  |  |  |
|                      | winner                           | individual | National           | sports(Tug of war)                                                  | Piyush Patil             |  |  |  |  |  |
|                      | 1st runner up                    | individual | National           | Sports(cycling)                                                     | Raj Vishwakarma          |  |  |  |  |  |
|                      | 2nd position at<br>LR Tiwari COE | individual | National           | Cricket                                                             | Karan shetty             |  |  |  |  |  |
| 2018 -19             | 2nd position at<br>Thakur COE    | individual | National           | Cricket                                                             | Krupesh Shinde           |  |  |  |  |  |
|                      | 1st position at<br>Ideal COE     | individual | National           | Kabaddi                                                             | Adwait Mirkar            |  |  |  |  |  |
|                      | Runner Up                        | individual | National           | Cricket                                                             | Nischal Dawane           |  |  |  |  |  |
|                      | Runner Up                        | individual | National           | Cricket                                                             | Prajyot Arekar           |  |  |  |  |  |
|                      | Runner Up                        | individual | National           | Cricket                                                             | Meet Mistry              |  |  |  |  |  |
|                      | Striker                          | individual | Satate             | Football                                                            | Meet Mistry              |  |  |  |  |  |
|                      | winner                           | Individual | national           | cricket                                                             | Chinmay R Pimple         |  |  |  |  |  |
|                      |                                  |            |                    |                                                                     | ,                        |  |  |  |  |  |