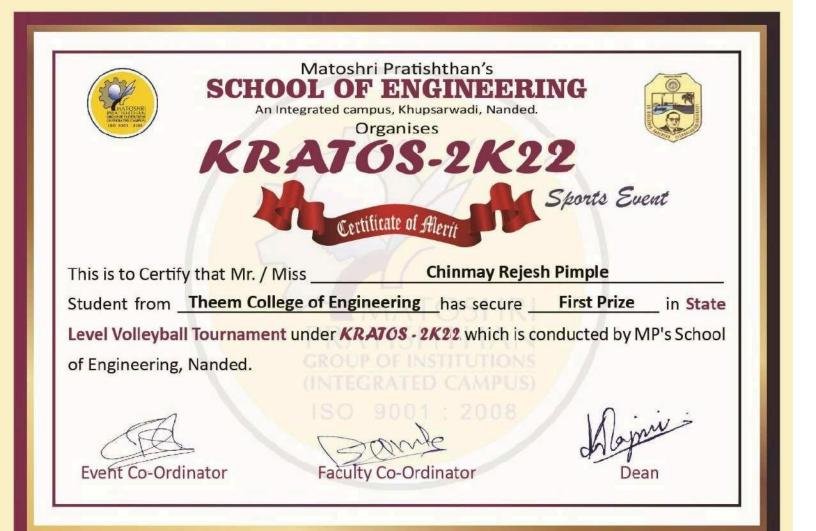

### 5.3.1 Number of awards/medals for outstanding performance in sports/cultural activities at University/state/national / international level during the last five years

|                      | T                           |                      |                                                                            |                                              |                          |  |  |  |  |
|----------------------|-----------------------------|----------------------|----------------------------------------------------------------------------|----------------------------------------------|--------------------------|--|--|--|--|
| Year                 | Name of the<br>award/ medal | Team /<br>Individual | Level of competition<br>(University / State /<br>National / International) | Nature of competition<br>(Sports / Cultural) | Name of the student(s)   |  |  |  |  |
| YEAR 5 (A.Y.2022-23) |                             |                      |                                                                            |                                              |                          |  |  |  |  |
| 2022                 | 1st prize                   | Team                 |                                                                            |                                              | Chinmay Rejesh<br>Pimple |  |  |  |  |
| 2022                 | Gold                        | Team                 | National                                                                   | sport-kabaddi                                | Ritvik Ashok Poojary     |  |  |  |  |
| 2022                 | Gold                        | individual           | international                                                              | sport-shortput                               | Ritvik Ashok Poojary     |  |  |  |  |
| 2023                 | 1st prize                   | Team                 | state                                                                      | sport-Volleyball                             | Ayush Dilip Sankhe       |  |  |  |  |
| 2023                 | 1st prize                   | Team                 | state                                                                      | sport-cricket                                | Ayush Dilip Sankhe       |  |  |  |  |
| 2023                 | 1st prize                   | Team                 | state                                                                      | sport-cricket                                | Chinmay Rejesh<br>Pimple |  |  |  |  |
| 2023                 | Gold                        | Team                 | national                                                                   | sports kabbadi                               | Vikram Singh             |  |  |  |  |
| 2023                 | Gold                        | Team                 | international                                                              | sport-Volleyball                             | Chinmay Rejesh<br>Pimple |  |  |  |  |
| 2022                 | 1st prize                   | Team                 | National                                                                   | sport-Volleyball                             | Chinmay Rejesh<br>Pimple |  |  |  |  |
| 2023                 | Gold                        | Team                 | national                                                                   | sport-Volleyball                             | Ayush Dilip Sankhe       |  |  |  |  |
| 2023                 | Silver                      | Team                 | international                                                              | sports kabbadi                               | Gaurav Avdhesh<br>Dubey  |  |  |  |  |
| 2023                 | Gold                        | Team                 | State                                                                      |                                              | Gaurav Avdhesh<br>Dubey  |  |  |  |  |
| 2023<br>2023         | Gold                        | Team                 | national                                                                   |                                              | Gaurav Avdhesh<br>Dubey  |  |  |  |  |
| 2023                 | Gold                        | Team                 | national                                                                   |                                              | Vikram Singh             |  |  |  |  |
|                      | 1st prize                   | Team                 | national                                                                   |                                              | Raj Pandurang Chavan     |  |  |  |  |