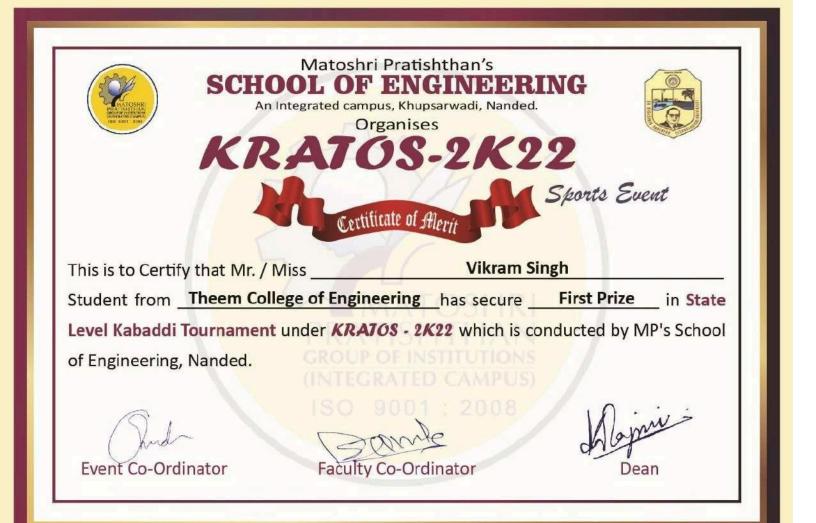

### 5.3.1 Number of awards/medals for outstanding performance in sports/cultural activities at University/state/national / international level during the last five years

|                      | T                           |                      |                                                                            |                                              |                          |  |  |  |  |
|----------------------|-----------------------------|----------------------|----------------------------------------------------------------------------|----------------------------------------------|--------------------------|--|--|--|--|
| Year                 | Name of the<br>award/ medal | Team /<br>Individual | Level of competition<br>(University / State /<br>National / International) | Nature of competition<br>(Sports / Cultural) | Name of the student(s)   |  |  |  |  |
| YEAR 5 (A.Y.2022-23) |                             |                      |                                                                            |                                              |                          |  |  |  |  |
| 2022                 | 1st prize                   | Team                 |                                                                            |                                              | Chinmay Rejesh<br>Pimple |  |  |  |  |
| 2022                 | Gold                        | Team                 | National                                                                   | sport-kabaddi                                | Ritvik Ashok Poojary     |  |  |  |  |
| 2022                 | Gold                        | individual           | international                                                              | sport-shortput                               | Ritvik Ashok Poojary     |  |  |  |  |
| 2023                 | 1st prize                   | Team                 | state                                                                      | sport-Volleyball                             | Ayush Dilip Sankhe       |  |  |  |  |
| 2023                 | 1st prize                   | Team                 | state                                                                      | sport-cricket                                | Ayush Dilip Sankhe       |  |  |  |  |
| 2023                 | 1st prize                   | Team                 | state                                                                      | sport-cricket                                | Chinmay Rejesh<br>Pimple |  |  |  |  |
| 2023                 | Gold                        | Team                 | national                                                                   | sports kabbadi                               | Vikram Singh             |  |  |  |  |
| 2023                 | Gold                        | Team                 | international                                                              | sport-Volleyball                             | Chinmay Rejesh<br>Pimple |  |  |  |  |
| 2022                 | 1st prize                   | Team                 | National                                                                   | sport-Volleyball                             | Chinmay Rejesh<br>Pimple |  |  |  |  |
| 2023                 | Gold                        | Team                 | national                                                                   | sport-Volleyball                             | Ayush Dilip Sankhe       |  |  |  |  |
| 2023                 | Silver                      | Team                 | international                                                              | sports kabbadi                               | Gaurav Avdhesh<br>Dubey  |  |  |  |  |
| 2023                 | Gold                        | Team                 | State                                                                      |                                              | Gaurav Avdhesh<br>Dubey  |  |  |  |  |
| 2023<br>2023         | Gold                        | Team                 | national                                                                   |                                              | Gaurav Avdhesh<br>Dubey  |  |  |  |  |
| 2023                 | Gold                        | Team                 | national                                                                   |                                              | Vikram Singh             |  |  |  |  |
|                      | 1st prize                   | Team                 | national                                                                   |                                              | Raj Pandurang Chavan     |  |  |  |  |