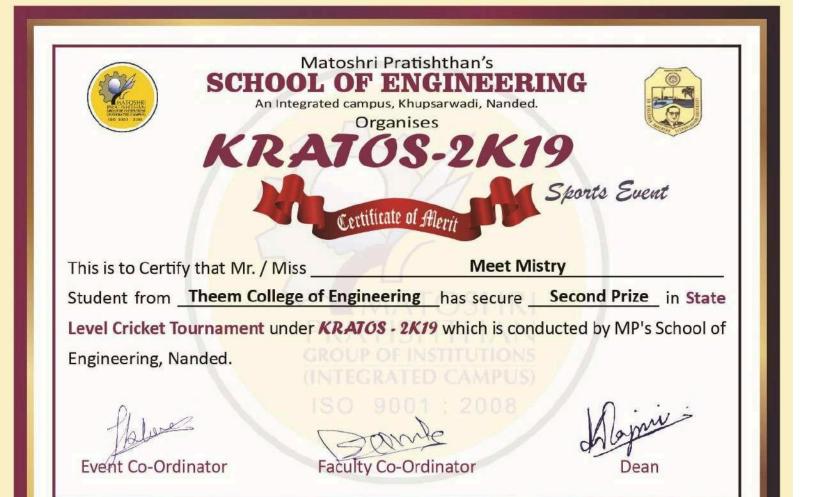

Tel.: (02525) 284 909 • Fax : (02525) 284 927 • Email : info@theemcoe.org • Website : www.theemcoe.org

| YEAR 4 (A.Y.2021-22) |                                  |            |                    |                                                                     |                          |  |  |  |  |  |
|----------------------|----------------------------------|------------|--------------------|---------------------------------------------------------------------|--------------------------|--|--|--|--|--|
| 2022                 | Winner                           | individual | National           | 2nd National 9 A-side<br>Cricket<br>Championship-2021(und<br>er 19) | Harsh Vinayak Jadhav     |  |  |  |  |  |
|                      |                                  |            |                    |                                                                     |                          |  |  |  |  |  |
| 2021                 | silver                           | individual | state              | Naresh Surya classic<br>fitness Expo 2021                           | siddesh patnare          |  |  |  |  |  |
| YEAR 2 (A.Y.2019-20) |                                  |            |                    |                                                                     |                          |  |  |  |  |  |
|                      | Winner                           | Team       | state              | sports kabbadi                                                      | Gaurav Avdhesh<br>Dubey  |  |  |  |  |  |
|                      | Winner                           | Team       | state              | sports kabbadi                                                      | Vikram Singh             |  |  |  |  |  |
| 2019 20              | Winner                           | Team       | state              | sports kabbadi                                                      | Raj Pandurang Chavan     |  |  |  |  |  |
|                      | Winner                           | Team       | state              | sport-Volleyball                                                    | Ayush Dilip Sankhe       |  |  |  |  |  |
|                      | Winner                           | Team       | state              | sport-Volleyball                                                    | Chinmay Rejesh<br>Pimple |  |  |  |  |  |
|                      | Winner                           | Team       | state              | sport-Volleyball                                                    | Ayush Dilip Sankhe       |  |  |  |  |  |
|                      |                                  |            | YEAR 1 (2018-2019) |                                                                     |                          |  |  |  |  |  |
|                      | winner                           | individual | National           | sports(Tug of war)                                                  | Piyush Patil             |  |  |  |  |  |
|                      | 1st runner up                    | individual | National           | Sports(cycling)                                                     | Raj Vishwakarma          |  |  |  |  |  |
|                      | 2nd position at<br>LR Tiwari COE | individual | National           | Cricket                                                             | Karan shetty             |  |  |  |  |  |
| 2018 -19             | 2nd position at<br>Thakur COE    | individual | National           | Cricket                                                             | Krupesh Shinde           |  |  |  |  |  |
|                      | 1st position at<br>Ideal COE     | individual | National           | Kabaddi                                                             | Adwait Mirkar            |  |  |  |  |  |
|                      | Runner Up                        | individual | National           | Cricket                                                             | Nischal Dawane           |  |  |  |  |  |
|                      | Runner Up                        | individual | National           | Cricket                                                             | Prajyot Arekar           |  |  |  |  |  |
|                      | Runner Up                        | individual | National           | Cricket                                                             | Meet Mistry              |  |  |  |  |  |
|                      | Striker                          | individual | Satate             | Football                                                            | Meet Mistry              |  |  |  |  |  |
|                      | winner                           | Individual | national           | cricket                                                             | Chinmay R Pimple         |  |  |  |  |  |
|                      |                                  |            |                    |                                                                     | ,                        |  |  |  |  |  |