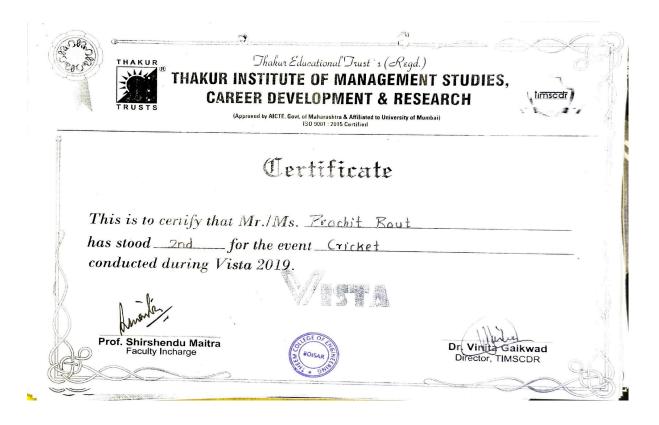

Tel.: (02525) 284 909 • Fax : (02525) 284 927 • Email : info@theemcoe.org • Website : www.theemcoe.org

| YEAR 4 (A.Y.2021-22) |                                  |            |                    |                                                                     |                          |  |  |  |  |  |
|----------------------|----------------------------------|------------|--------------------|---------------------------------------------------------------------|--------------------------|--|--|--|--|--|
| 2022                 | Winner                           | individual | National           | 2nd National 9 A-side<br>Cricket<br>Championship-2021(und<br>er 19) | Harsh Vinayak Jadhav     |  |  |  |  |  |
|                      |                                  |            |                    |                                                                     |                          |  |  |  |  |  |
| 2021                 | silver                           | individual | state              | Naresh Surya classic<br>fitness Expo 2021                           | siddesh patnare          |  |  |  |  |  |
| YEAR 2 (A.Y.2019-20) |                                  |            |                    |                                                                     |                          |  |  |  |  |  |
|                      | Winner                           | Team       | state              | sports kabbadi                                                      | Gaurav Avdhesh<br>Dubey  |  |  |  |  |  |
|                      | Winner                           | Team       | state              | sports kabbadi                                                      | Vikram Singh             |  |  |  |  |  |
| 2019 20              | Winner                           | Team       | state              | sports kabbadi                                                      | Raj Pandurang Chavan     |  |  |  |  |  |
|                      | Winner                           | Team       | state              | sport-Volleyball                                                    | Ayush Dilip Sankhe       |  |  |  |  |  |
|                      | Winner                           | Team       | state              | sport-Volleyball                                                    | Chinmay Rejesh<br>Pimple |  |  |  |  |  |
|                      | Winner                           | Team       | state              | sport-Volleyball                                                    | Ayush Dilip Sankhe       |  |  |  |  |  |
|                      |                                  |            | YEAR 1 (2018-2019) |                                                                     |                          |  |  |  |  |  |
|                      | winner                           | individual | National           | sports(Tug of war)                                                  | Piyush Patil             |  |  |  |  |  |
|                      | 1st runner up                    | individual | National           | Sports(cycling)                                                     | Raj Vishwakarma          |  |  |  |  |  |
|                      | 2nd position at<br>LR Tiwari COE | individual | National           | Cricket                                                             | Karan shetty             |  |  |  |  |  |
| 2018 -19             | 2nd position at<br>Thakur COE    | individual | National           | Cricket                                                             | Krupesh Shinde           |  |  |  |  |  |
|                      | 1st position at<br>Ideal COE     | individual | National           | Kabaddi                                                             | Adwait Mirkar            |  |  |  |  |  |
|                      | Runner Up                        | individual | National           | Cricket                                                             | Nischal Dawane           |  |  |  |  |  |
|                      | Runner Up                        | individual | National           | Cricket                                                             | Prajyot Arekar           |  |  |  |  |  |
|                      | Runner Up                        | individual | National           | Cricket                                                             | Meet Mistry              |  |  |  |  |  |
|                      | Striker                          | individual | Satate             | Football                                                            | Meet Mistry              |  |  |  |  |  |
|                      | winner                           | Individual | national           | cricket                                                             | Chinmay R Pimple         |  |  |  |  |  |
|                      |                                  |            |                    |                                                                     | ,                        |  |  |  |  |  |