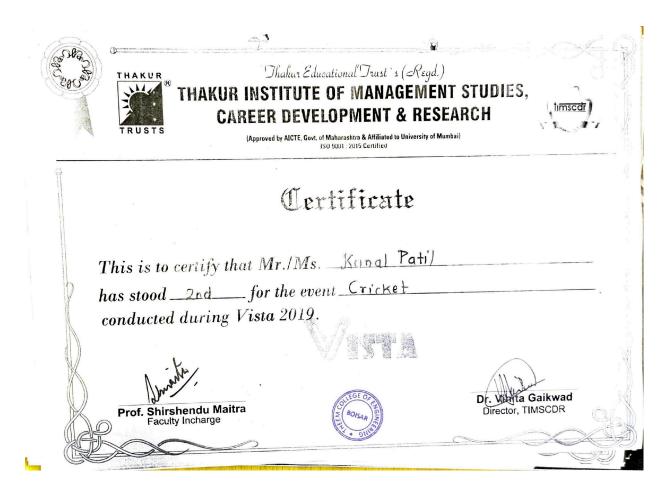

Tel.: (02525) 284 909 • Fax : (02525) 284 927 • Email : info@theemcoe.org • Website : www.theemcoe.org

| YEAR 4 (A.Y.2021-22) |                                  |            |                    |                                                                     |                          |  |  |  |  |  |
|----------------------|----------------------------------|------------|--------------------|---------------------------------------------------------------------|--------------------------|--|--|--|--|--|
| 2022                 | Winner                           | individual | National           | 2nd National 9 A-side<br>Cricket<br>Championship-2021(und<br>er 19) | Harsh Vinayak Jadhav     |  |  |  |  |  |
|                      |                                  |            |                    |                                                                     |                          |  |  |  |  |  |
| 2021                 | silver                           | individual | state              | Naresh Surya classic<br>fitness Expo 2021                           | siddesh patnare          |  |  |  |  |  |
| YEAR 2 (A.Y.2019-20) |                                  |            |                    |                                                                     |                          |  |  |  |  |  |
|                      | Winner                           | Team       | state              | sports kabbadi                                                      | Gaurav Avdhesh<br>Dubey  |  |  |  |  |  |
|                      | Winner                           | Team       | state              | sports kabbadi                                                      | Vikram Singh             |  |  |  |  |  |
| 2019 20              | Winner                           | Team       | state              | sports kabbadi                                                      | Raj Pandurang Chavan     |  |  |  |  |  |
|                      | Winner                           | Team       | state              | sport-Volleyball                                                    | Ayush Dilip Sankhe       |  |  |  |  |  |
|                      | Winner                           | Team       | state              | sport-Volleyball                                                    | Chinmay Rejesh<br>Pimple |  |  |  |  |  |
|                      | Winner                           | Team       | state              | sport-Volleyball                                                    | Ayush Dilip Sankhe       |  |  |  |  |  |
|                      |                                  |            | YEAR 1 (2018-2019) |                                                                     |                          |  |  |  |  |  |
|                      | winner                           | individual | National           | sports(Tug of war)                                                  | Piyush Patil             |  |  |  |  |  |
|                      | 1st runner up                    | individual | National           | Sports(cycling)                                                     | Raj Vishwakarma          |  |  |  |  |  |
|                      | 2nd position at<br>LR Tiwari COE | individual | National           | Cricket                                                             | Karan shetty             |  |  |  |  |  |
| 2018 -19             | 2nd position at<br>Thakur COE    | individual | National           | Cricket                                                             | Krupesh Shinde           |  |  |  |  |  |
|                      | 1st position at<br>Ideal COE     | individual | National           | Kabaddi                                                             | Adwait Mirkar            |  |  |  |  |  |
|                      | Runner Up                        | individual | National           | Cricket                                                             | Nischal Dawane           |  |  |  |  |  |
|                      | Runner Up                        | individual | National           | Cricket                                                             | Prajyot Arekar           |  |  |  |  |  |
|                      | Runner Up                        | individual | National           | Cricket                                                             | Meet Mistry              |  |  |  |  |  |
|                      | Striker                          | individual | Satate             | Football                                                            | Meet Mistry              |  |  |  |  |  |
|                      | winner                           | Individual | national           | cricket                                                             | Chinmay R Pimple         |  |  |  |  |  |
|                      |                                  |            |                    |                                                                     | ,                        |  |  |  |  |  |