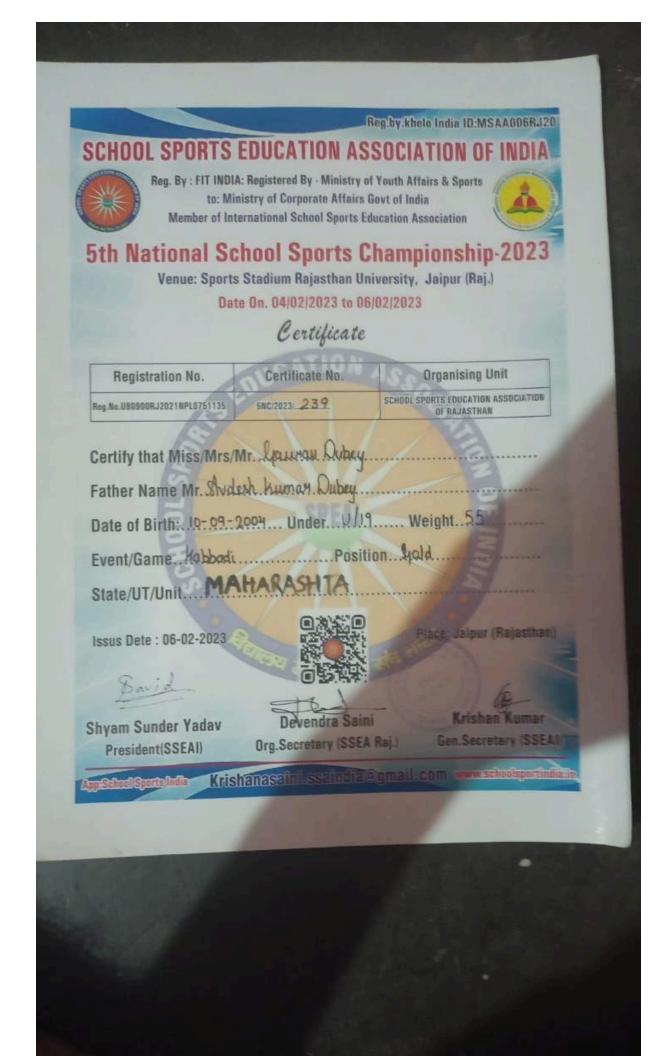

### 5.3.1 Number of awards/medals for outstanding performance in sports/cultural activities at University/state/national / international level during the last five years

|                      | T                           |                      |                                                                            |                                              |                          |  |  |  |  |
|----------------------|-----------------------------|----------------------|----------------------------------------------------------------------------|----------------------------------------------|--------------------------|--|--|--|--|
| Year                 | Name of the<br>award/ medal | Team /<br>Individual | Level of competition<br>(University / State /<br>National / International) | Nature of competition<br>(Sports / Cultural) | Name of the student(s)   |  |  |  |  |
| YEAR 5 (A.Y.2022-23) |                             |                      |                                                                            |                                              |                          |  |  |  |  |
| 2022                 | 1st prize                   | Team                 |                                                                            |                                              | Chinmay Rejesh<br>Pimple |  |  |  |  |
| 2022                 | Gold                        | Team                 | National                                                                   | sport-kabaddi                                | Ritvik Ashok Poojary     |  |  |  |  |
| 2022                 | Gold                        | individual           | international                                                              | sport-shortput                               | Ritvik Ashok Poojary     |  |  |  |  |
| 2023                 | 1st prize                   | Team                 | state                                                                      | sport-Volleyball                             | Ayush Dilip Sankhe       |  |  |  |  |
| 2023                 | 1st prize                   | Team                 | state                                                                      | sport-cricket                                | Ayush Dilip Sankhe       |  |  |  |  |
| 2023                 | 1st prize                   | Team                 | state                                                                      | sport-cricket                                | Chinmay Rejesh<br>Pimple |  |  |  |  |
| 2023                 | Gold                        | Team                 | national                                                                   | sports kabbadi                               | Vikram Singh             |  |  |  |  |
| 2023                 | Gold                        | Team                 | international                                                              | sport-Volleyball                             | Chinmay Rejesh<br>Pimple |  |  |  |  |
| 2022                 | 1st prize                   | Team                 | National                                                                   | sport-Volleyball                             | Chinmay Rejesh<br>Pimple |  |  |  |  |
| 2023                 | Gold                        | Team                 | national                                                                   | sport-Volleyball                             | Ayush Dilip Sankhe       |  |  |  |  |
| 2023                 | Silver                      | Team                 | international                                                              | sports kabbadi                               | Gaurav Avdhesh<br>Dubey  |  |  |  |  |
| 2023                 | Gold                        | Team                 | State                                                                      |                                              | Gaurav Avdhesh<br>Dubey  |  |  |  |  |
| 2023<br>2023         | Gold                        | Team                 | national                                                                   |                                              | Gaurav Avdhesh<br>Dubey  |  |  |  |  |
| 2023                 | Gold                        | Team                 | national                                                                   |                                              | Vikram Singh             |  |  |  |  |
|                      | 1st prize                   | Team                 | national                                                                   |                                              | Raj Pandurang Chavan     |  |  |  |  |