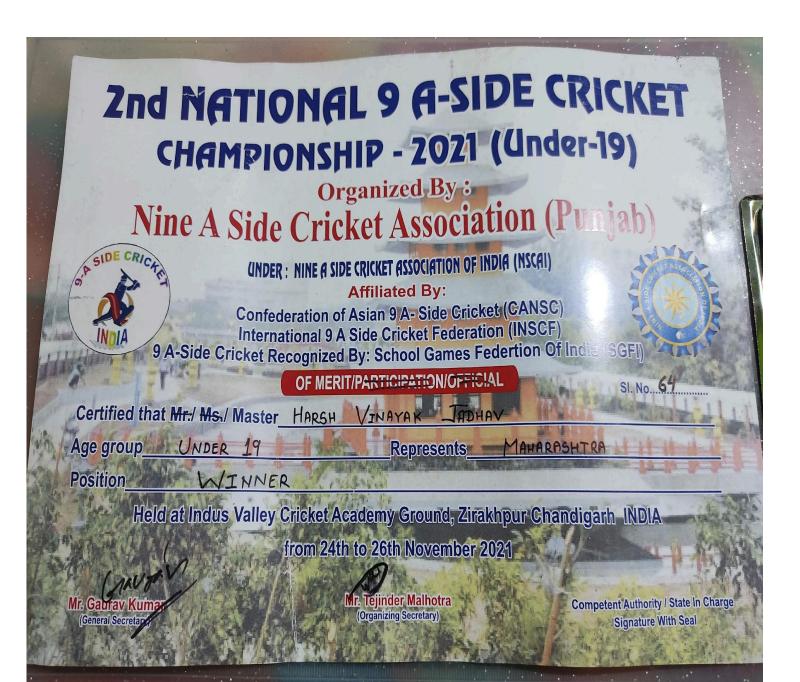

Tel.: (02525) 284 909 • Fax : (02525) 284 927 • Email : info@theemcoe.org • Website : www.theemcoe.org

| YEAR 4 (A.Y.2021-22) |                                  |            |                    |                                                                     |                          |  |  |  |  |  |
|----------------------|----------------------------------|------------|--------------------|---------------------------------------------------------------------|--------------------------|--|--|--|--|--|
| 2022                 | Winner                           | individual | National           | 2nd National 9 A-side<br>Cricket<br>Championship-2021(und<br>er 19) | Harsh Vinayak Jadhav     |  |  |  |  |  |
|                      |                                  |            |                    |                                                                     |                          |  |  |  |  |  |
| 2021                 | silver                           | individual | state              | Naresh Surya classic<br>fitness Expo 2021                           | siddesh patnare          |  |  |  |  |  |
| YEAR 2 (A.Y.2019-20) |                                  |            |                    |                                                                     |                          |  |  |  |  |  |
|                      | Winner                           | Team       | state              | sports kabbadi                                                      | Gaurav Avdhesh<br>Dubey  |  |  |  |  |  |
|                      | Winner                           | Team       | state              | sports kabbadi                                                      | Vikram Singh             |  |  |  |  |  |
| 2019 20              | Winner                           | Team       | state              | sports kabbadi                                                      | Raj Pandurang Chavan     |  |  |  |  |  |
|                      | Winner                           | Team       | state              | sport-Volleyball                                                    | Ayush Dilip Sankhe       |  |  |  |  |  |
|                      | Winner                           | Team       | state              | sport-Volleyball                                                    | Chinmay Rejesh<br>Pimple |  |  |  |  |  |
|                      | Winner                           | Team       | state              | sport-Volleyball                                                    | Ayush Dilip Sankhe       |  |  |  |  |  |
|                      |                                  |            | YEAR 1 (2018-2019) |                                                                     |                          |  |  |  |  |  |
|                      | winner                           | individual | National           | sports(Tug of war)                                                  | Piyush Patil             |  |  |  |  |  |
|                      | 1st runner up                    | individual | National           | Sports(cycling)                                                     | Raj Vishwakarma          |  |  |  |  |  |
|                      | 2nd position at<br>LR Tiwari COE | individual | National           | Cricket                                                             | Karan shetty             |  |  |  |  |  |
| 2018 -19             | 2nd position at<br>Thakur COE    | individual | National           | Cricket                                                             | Krupesh Shinde           |  |  |  |  |  |
|                      | 1st position at<br>Ideal COE     | individual | National           | Kabaddi                                                             | Adwait Mirkar            |  |  |  |  |  |
|                      | Runner Up                        | individual | National           | Cricket                                                             | Nischal Dawane           |  |  |  |  |  |
|                      | Runner Up                        | individual | National           | Cricket                                                             | Prajyot Arekar           |  |  |  |  |  |
|                      | Runner Up                        | individual | National           | Cricket                                                             | Meet Mistry              |  |  |  |  |  |
|                      | Striker                          | individual | Satate             | Football                                                            | Meet Mistry              |  |  |  |  |  |
|                      | winner                           | Individual | national           | cricket                                                             | Chinmay R Pimple         |  |  |  |  |  |
|                      |                                  |            |                    |                                                                     | ,                        |  |  |  |  |  |