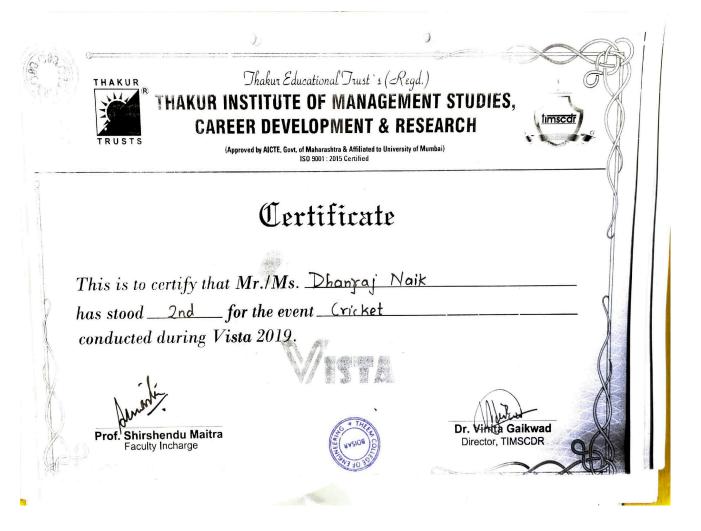

Tel.: (02525) 284 909 • Fax : (02525) 284 927 • Email : info@theemcoe.org • Website : www.theemcoe.org

| YEAR 4 (A.Y.2021-22) |                                  |            |                    |                                                                     |                          |  |  |  |  |  |
|----------------------|----------------------------------|------------|--------------------|---------------------------------------------------------------------|--------------------------|--|--|--|--|--|
| 2022                 | Winner                           | individual | National           | 2nd National 9 A-side<br>Cricket<br>Championship-2021(und<br>er 19) | Harsh Vinayak Jadhav     |  |  |  |  |  |
|                      |                                  |            |                    |                                                                     |                          |  |  |  |  |  |
| 2021                 | silver                           | individual | state              | Naresh Surya classic<br>fitness Expo 2021                           | siddesh patnare          |  |  |  |  |  |
| YEAR 2 (A.Y.2019-20) |                                  |            |                    |                                                                     |                          |  |  |  |  |  |
|                      | Winner                           | Team       | state              | sports kabbadi                                                      | Gaurav Avdhesh<br>Dubey  |  |  |  |  |  |
|                      | Winner                           | Team       | state              | sports kabbadi                                                      | Vikram Singh             |  |  |  |  |  |
| 2019 20              | Winner                           | Team       | state              | sports kabbadi                                                      | Raj Pandurang Chavan     |  |  |  |  |  |
|                      | Winner                           | Team       | state              | sport-Volleyball                                                    | Ayush Dilip Sankhe       |  |  |  |  |  |
|                      | Winner                           | Team       | state              | sport-Volleyball                                                    | Chinmay Rejesh<br>Pimple |  |  |  |  |  |
|                      | Winner                           | Team       | state              | sport-Volleyball                                                    | Ayush Dilip Sankhe       |  |  |  |  |  |
|                      |                                  |            | YEAR 1 (2018-2019) |                                                                     |                          |  |  |  |  |  |
|                      | winner                           | individual | National           | sports(Tug of war)                                                  | Piyush Patil             |  |  |  |  |  |
|                      | 1st runner up                    | individual | National           | Sports(cycling)                                                     | Raj Vishwakarma          |  |  |  |  |  |
|                      | 2nd position at<br>LR Tiwari COE | individual | National           | Cricket                                                             | Karan shetty             |  |  |  |  |  |
| 2018 -19             | 2nd position at<br>Thakur COE    | individual | National           | Cricket                                                             | Krupesh Shinde           |  |  |  |  |  |
|                      | 1st position at<br>Ideal COE     | individual | National           | Kabaddi                                                             | Adwait Mirkar            |  |  |  |  |  |
|                      | Runner Up                        | individual | National           | Cricket                                                             | Nischal Dawane           |  |  |  |  |  |
|                      | Runner Up                        | individual | National           | Cricket                                                             | Prajyot Arekar           |  |  |  |  |  |
|                      | Runner Up                        | individual | National           | Cricket                                                             | Meet Mistry              |  |  |  |  |  |
|                      | Striker                          | individual | Satate             | Football                                                            | Meet Mistry              |  |  |  |  |  |
|                      | winner                           | Individual | national           | cricket                                                             | Chinmay R Pimple         |  |  |  |  |  |
|                      |                                  |            |                    |                                                                     | ,                        |  |  |  |  |  |