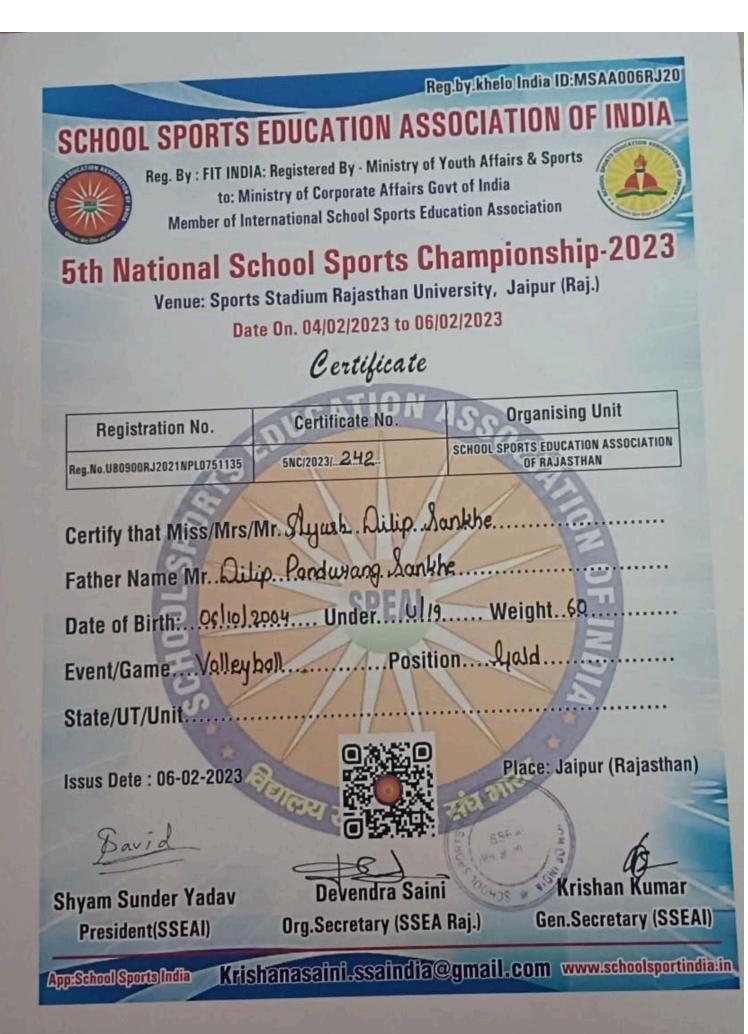

Office: Karunde, Kumbhar Bet, Karunde, Solapur Maharashtra-413109 App:School Sports India E-mail: krishanasaini.ssaindia@gmail.com www.schoolsportindia.in

Reg.by.khelo India ID:MSAA006RJ20 SCHOOL SPORTS EDUCATION ASSOCIATION OF INDIA Reg. By : FIT INDIA: Registered By - Ministry of Youth Affairs & Sports to: Ministry of Corporate Affairs Govt of India Member of International School Sports Education Association 5th National School Sports Championship-2023 Venue: Sports Stadium Rajasthan University, Jaipur (Raj.) Date On. 04/02/2023 to 06/02/2023 Certificate **Registration No. Certificate No** Organising Unit 5NC/20231 240 SCHOOL SPORTS EDUCATION ASSOCIATION Reg.No.U80900RJ2021NPL0751135 **OF RAJASTHAN** Certify that Miss/Mrs/Mr. Viknom Singh Father Name Mr. Stmorget Singh. Date of Birth: 12-09-2001 Under Open Weight 64 Event/Game. Kabhodi Position Lold State/UT/Unit..... Issus Dete : 06-02-2023 Place: Jaipur (Rajasthan) Bavid **Shyam Sunder Yadav** Devendra Saini Krishan Kumar President(SSEAI) Org.Secretary (SSEA Raj.) **Gen.Secretary (SSEAI)** App:School Sports India

Reg.by.khelo India ID:MSAA006RJ20 SCHOOL SPORTS EDUCATION ASSOCIATION OF INDIA Reg. By : FIT INDIA: Registered By - Ministry of Youth Affairs & Sports to: Ministry of Corporate Affairs Govt of India Member of International School Sports Education Association **5th National School Sports Championship-2023** Venue: Sports Stadium Rajasthan University, Jaipur (Raj.) Date On. 04/02/2023 to 06/02/2023 Certificate **Registration No. Certificate No Organising Unit** SCHOOL SPORTS EDUCATION ASSOCIATION 5NC/20231 240 Reg.No.U80900RJ2021NPL0751135 **OF RAJASTHAN** Certify that Miss/Mrs/Mr. Viknam Singh Father Name Mr. Stmorget Singh. Date of Birth: 12-09-2001 Under Open Weight 64 Event/Game Kabbodi Position Lold State/UT/Unit Issus Dete : 06-02-2023 Place: Jaipur (Rajasthan) Bavid Shyam Sunder Yadav Devendra Saini Krishan Kumar President(SSEAI) Org.Secretary (SSEA Raj.) **Gen.Secretary (SSEAI)** 