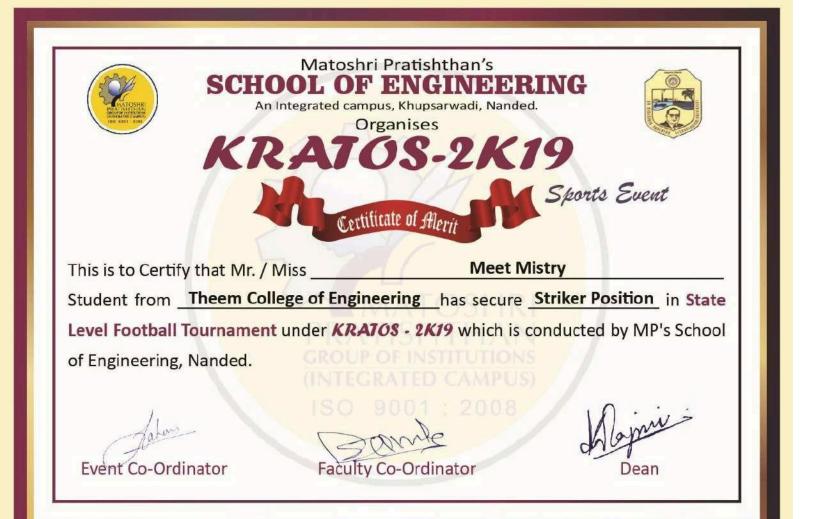

Tel.: (02525) 284 909 • Fax : (02525) 284 927 • Email : info@theemcoe.org • Website : www.theemcoe.org

| YEAR 4 (A.Y.2021-22) |                                  |            |                    |                                                                     |                          |  |  |  |  |  |
|----------------------|----------------------------------|------------|--------------------|---------------------------------------------------------------------|--------------------------|--|--|--|--|--|
| 2022                 | Winner                           | individual | National           | 2nd National 9 A-side<br>Cricket<br>Championship-2021(und<br>er 19) | Harsh Vinayak Jadhav     |  |  |  |  |  |
|                      |                                  |            |                    |                                                                     |                          |  |  |  |  |  |
| 2021                 | silver                           | individual | state              | Naresh Surya classic<br>fitness Expo 2021                           | siddesh patnare          |  |  |  |  |  |
| YEAR 2 (A.Y.2019-20) |                                  |            |                    |                                                                     |                          |  |  |  |  |  |
|                      | Winner                           | Team       | state              | sports kabbadi                                                      | Gaurav Avdhesh<br>Dubey  |  |  |  |  |  |
|                      | Winner                           | Team       | state              | sports kabbadi                                                      | Vikram Singh             |  |  |  |  |  |
| 2019 20              | Winner                           | Team       | state              | sports kabbadi                                                      | Raj Pandurang Chavan     |  |  |  |  |  |
|                      | Winner                           | Team       | state              | sport-Volleyball                                                    | Ayush Dilip Sankhe       |  |  |  |  |  |
|                      | Winner                           | Team       | state              | sport-Volleyball                                                    | Chinmay Rejesh<br>Pimple |  |  |  |  |  |
|                      | Winner                           | Team       | state              | sport-Volleyball                                                    | Ayush Dilip Sankhe       |  |  |  |  |  |
|                      |                                  |            | YEAR 1 (2018-2019) |                                                                     |                          |  |  |  |  |  |
|                      | winner                           | individual | National           | sports(Tug of war)                                                  | Piyush Patil             |  |  |  |  |  |
|                      | 1st runner up                    | individual | National           | Sports(cycling)                                                     | Raj Vishwakarma          |  |  |  |  |  |
|                      | 2nd position at<br>LR Tiwari COE | individual | National           | Cricket                                                             | Karan shetty             |  |  |  |  |  |
| 2018 -19             | 2nd position at<br>Thakur COE    | individual | National           | Cricket                                                             | Krupesh Shinde           |  |  |  |  |  |
|                      | 1st position at<br>Ideal COE     | individual | National           | Kabaddi                                                             | Adwait Mirkar            |  |  |  |  |  |
|                      | Runner Up                        | individual | National           | Cricket                                                             | Nischal Dawane           |  |  |  |  |  |
|                      | Runner Up                        | individual | National           | Cricket                                                             | Prajyot Arekar           |  |  |  |  |  |
|                      | Runner Up                        | individual | National           | Cricket                                                             | Meet Mistry              |  |  |  |  |  |
|                      | Striker                          | individual | Satate             | Football                                                            | Meet Mistry              |  |  |  |  |  |
|                      | winner                           | Individual | national           | cricket                                                             | Chinmay R Pimple         |  |  |  |  |  |
|                      |                                  |            |                    |                                                                     | ,                        |  |  |  |  |  |