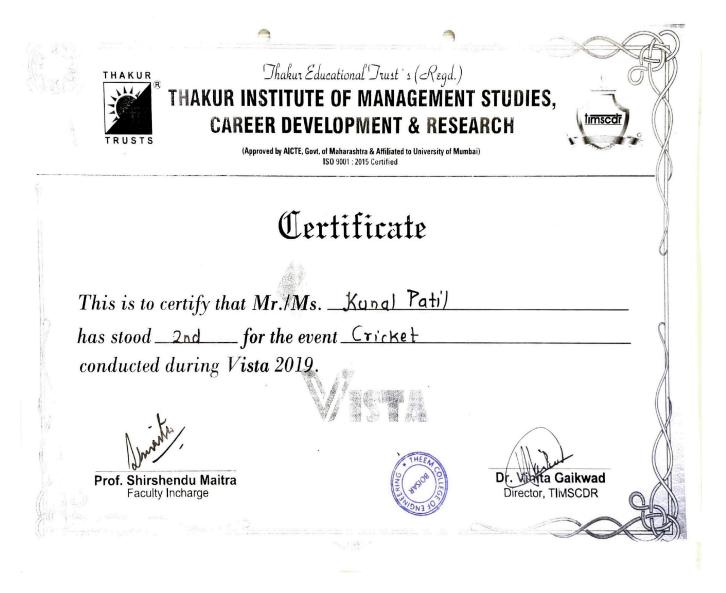

Tel.: (02525) 284 909 • Fax : (02525) 284 927 • Email : info@theemcoe.org • Website : www.theemcoe.org

| YEAR 4 (A.Y.2021-22) |                                  |            |                    |                                                                     |                          |  |  |  |  |  |
|----------------------|----------------------------------|------------|--------------------|---------------------------------------------------------------------|--------------------------|--|--|--|--|--|
| 2022                 | Winner                           | individual | National           | 2nd National 9 A-side<br>Cricket<br>Championship-2021(und<br>er 19) | Harsh Vinayak Jadhav     |  |  |  |  |  |
|                      |                                  |            |                    |                                                                     |                          |  |  |  |  |  |
| 2021                 | silver                           | individual | state              | Naresh Surya classic<br>fitness Expo 2021                           | siddesh patnare          |  |  |  |  |  |
| YEAR 2 (A.Y.2019-20) |                                  |            |                    |                                                                     |                          |  |  |  |  |  |
|                      | Winner                           | Team       | state              | sports kabbadi                                                      | Gaurav Avdhesh<br>Dubey  |  |  |  |  |  |
|                      | Winner                           | Team       | state              | sports kabbadi                                                      | Vikram Singh             |  |  |  |  |  |
| 2019 20              | Winner                           | Team       | state              | sports kabbadi                                                      | Raj Pandurang Chavan     |  |  |  |  |  |
|                      | Winner                           | Team       | state              | sport-Volleyball                                                    | Ayush Dilip Sankhe       |  |  |  |  |  |
|                      | Winner                           | Team       | state              | sport-Volleyball                                                    | Chinmay Rejesh<br>Pimple |  |  |  |  |  |
|                      | Winner                           | Team       | state              | sport-Volleyball                                                    | Ayush Dilip Sankhe       |  |  |  |  |  |
|                      |                                  |            | YEAR 1 (2018-2019) |                                                                     |                          |  |  |  |  |  |
|                      | winner                           | individual | National           | sports(Tug of war)                                                  | Piyush Patil             |  |  |  |  |  |
|                      | 1st runner up                    | individual | National           | Sports(cycling)                                                     | Raj Vishwakarma          |  |  |  |  |  |
|                      | 2nd position at<br>LR Tiwari COE | individual | National           | Cricket                                                             | Karan shetty             |  |  |  |  |  |
| 2018 -19             | 2nd position at<br>Thakur COE    | individual | National           | Cricket                                                             | Krupesh Shinde           |  |  |  |  |  |
|                      | 1st position at<br>Ideal COE     | individual | National           | Kabaddi                                                             | Adwait Mirkar            |  |  |  |  |  |
|                      | Runner Up                        | individual | National           | Cricket                                                             | Nischal Dawane           |  |  |  |  |  |
|                      | Runner Up                        | individual | National           | Cricket                                                             | Prajyot Arekar           |  |  |  |  |  |
|                      | Runner Up                        | individual | National           | Cricket                                                             | Meet Mistry              |  |  |  |  |  |
|                      | Striker                          | individual | Satate             | Football                                                            | Meet Mistry              |  |  |  |  |  |
|                      | winner                           | Individual | national           | cricket                                                             | Chinmay R Pimple         |  |  |  |  |  |
|                      |                                  |            |                    |                                                                     | ,                        |  |  |  |  |  |