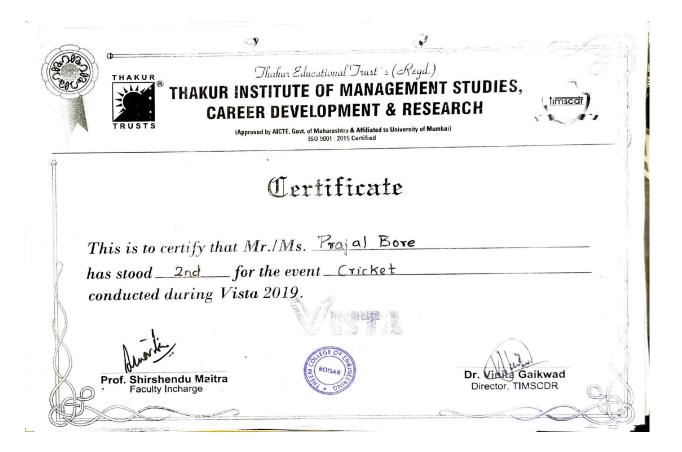

Tel.: (02525) 284 909 • Fax : (02525) 284 927 • Email : info@theemcoe.org • Website : www.theemcoe.org

| YEAR 4 (A.Y.2021-22) |                                  |            |                    |                                                                     |                          |  |  |  |  |  |
|----------------------|----------------------------------|------------|--------------------|---------------------------------------------------------------------|--------------------------|--|--|--|--|--|
| 2022                 | Winner                           | individual | National           | 2nd National 9 A-side<br>Cricket<br>Championship-2021(und<br>er 19) | Harsh Vinayak Jadhav     |  |  |  |  |  |
|                      |                                  |            |                    |                                                                     |                          |  |  |  |  |  |
| 2021                 | silver                           | individual | state              | Naresh Surya classic<br>fitness Expo 2021                           | siddesh patnare          |  |  |  |  |  |
| YEAR 2 (A.Y.2019-20) |                                  |            |                    |                                                                     |                          |  |  |  |  |  |
|                      | Winner                           | Team       | state              | sports kabbadi                                                      | Gaurav Avdhesh<br>Dubey  |  |  |  |  |  |
|                      | Winner                           | Team       | state              | sports kabbadi                                                      | Vikram Singh             |  |  |  |  |  |
| 2019 20              | Winner                           | Team       | state              | sports kabbadi                                                      | Raj Pandurang Chavan     |  |  |  |  |  |
|                      | Winner                           | Team       | state              | sport-Volleyball                                                    | Ayush Dilip Sankhe       |  |  |  |  |  |
|                      | Winner                           | Team       | state              | sport-Volleyball                                                    | Chinmay Rejesh<br>Pimple |  |  |  |  |  |
|                      | Winner                           | Team       | state              | sport-Volleyball                                                    | Ayush Dilip Sankhe       |  |  |  |  |  |
|                      |                                  |            | YEAR 1 (2018-2019) |                                                                     |                          |  |  |  |  |  |
|                      | winner                           | individual | National           | sports(Tug of war)                                                  | Piyush Patil             |  |  |  |  |  |
|                      | 1st runner up                    | individual | National           | Sports(cycling)                                                     | Raj Vishwakarma          |  |  |  |  |  |
|                      | 2nd position at<br>LR Tiwari COE | individual | National           | Cricket                                                             | Karan shetty             |  |  |  |  |  |
| 2018 -19             | 2nd position at<br>Thakur COE    | individual | National           | Cricket                                                             | Krupesh Shinde           |  |  |  |  |  |
|                      | 1st position at<br>Ideal COE     | individual | National           | Kabaddi                                                             | Adwait Mirkar            |  |  |  |  |  |
|                      | Runner Up                        | individual | National           | Cricket                                                             | Nischal Dawane           |  |  |  |  |  |
|                      | Runner Up                        | individual | National           | Cricket                                                             | Prajyot Arekar           |  |  |  |  |  |
|                      | Runner Up                        | individual | National           | Cricket                                                             | Meet Mistry              |  |  |  |  |  |
|                      | Striker                          | individual | Satate             | Football                                                            | Meet Mistry              |  |  |  |  |  |
|                      | winner                           | Individual | national           | cricket                                                             | Chinmay R Pimple         |  |  |  |  |  |
|                      |                                  |            |                    |                                                                     | ,                        |  |  |  |  |  |