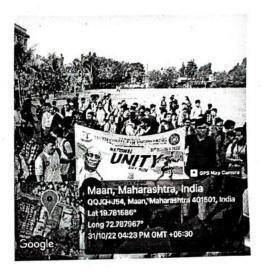

#### "Tree Plantation"

All students are informed that the "Tree Plantation" is going to be conducted on 8th August 2022 at MAAN Village near Boisar under "Azadi ka Amrut Mahotsav" initiative on 75 years of Independence.

> Venue: MAAN Village, Boisar. Day & Date: Monday, August 2022

Time: 11.00 a.m.

Duration of the programme: 3 hours

All are requested to report near the NSS Office before 15 minutes of the commencement of the program.