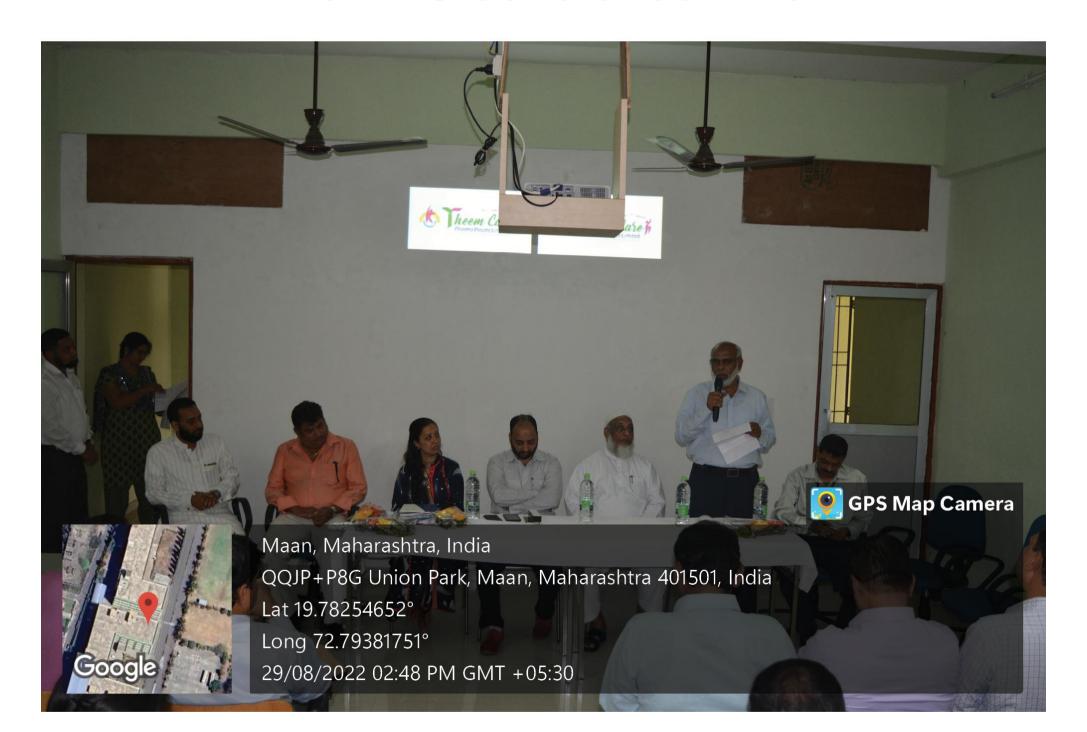

#### "HIV/AIDS control seminar"

All NSS Volunteers and college students are informed that "HIV/AIDS control seminar" is going to be held on 29<sup>th</sup> August 2022. In collaboration with NSS Unit, SST College of Arts & Commerce, Ulhasnagar.

Venue: College campus, THEEM COE.

Date: 29th August 2022. Time: 02.00 p.m.

All are requested to report near the NSS Office before 15 minutes of the commencement of

the program.

**Programmee Officer** 

Prof. Arbiya Shaikh

On the occasion of Azadi ka Amrit Mahotsov

Orientation Meeting of RRC Program Officers & Peer Educators Under Red Ribbon Club.

Maharashtra State AIDS Control Organization,

Maharashtra State National Service Scheme and NSS Cell, University of Mumbai in collaboration with

NSS Unit, SST College of Arts & Commerce, Ulhasnagar-4 glad to organize a Online webinar on

"HIV/AIDS ...Know AIDS to No AIDS"