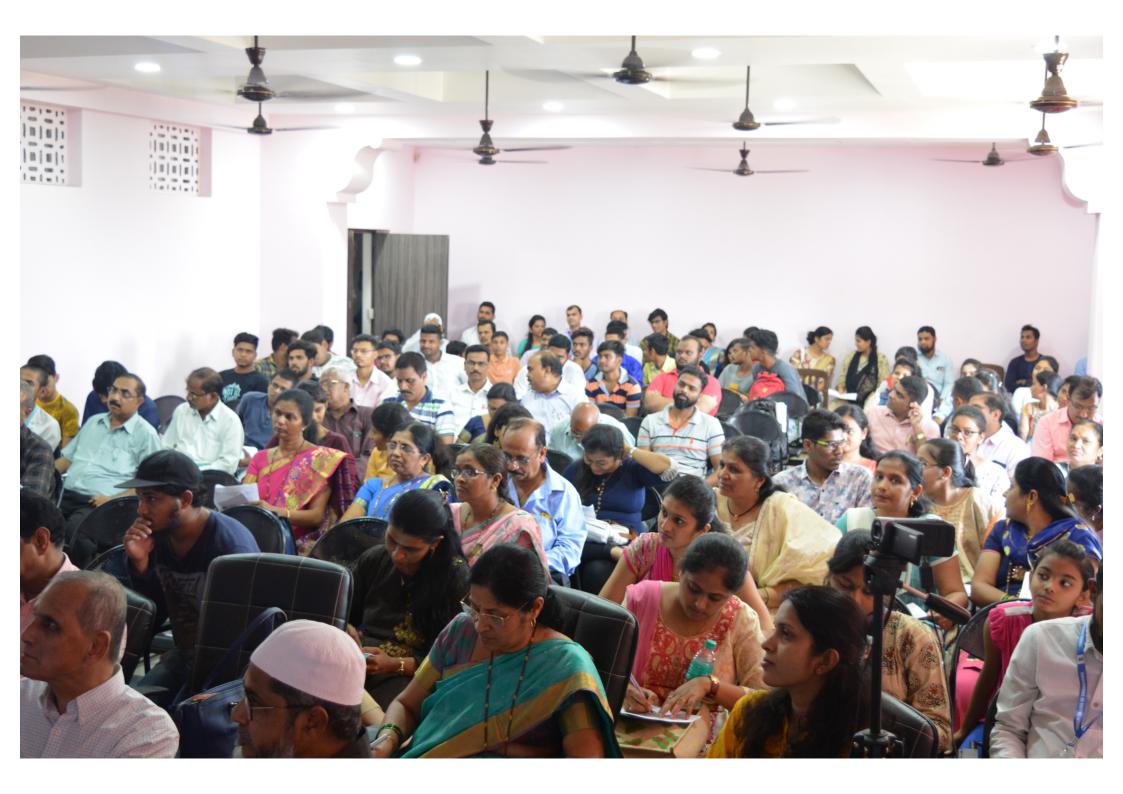

#### "Tree Plantation"

All students are informed that the "Tree Plantation" is going to be conducted on 8th August 2022 at MAAN Village near Boisar under "Azadi ka Amrut Mahotsav" initiative on 75 years of Independence.

> Venue: MAAN Village, Boisar. Day & Date: Monday, August 2022

Time: 11.00 a.m.

Duration of the programme: 3 hours

All are requested to report near the NSS Office before 15 minutes of the commencement of the program.