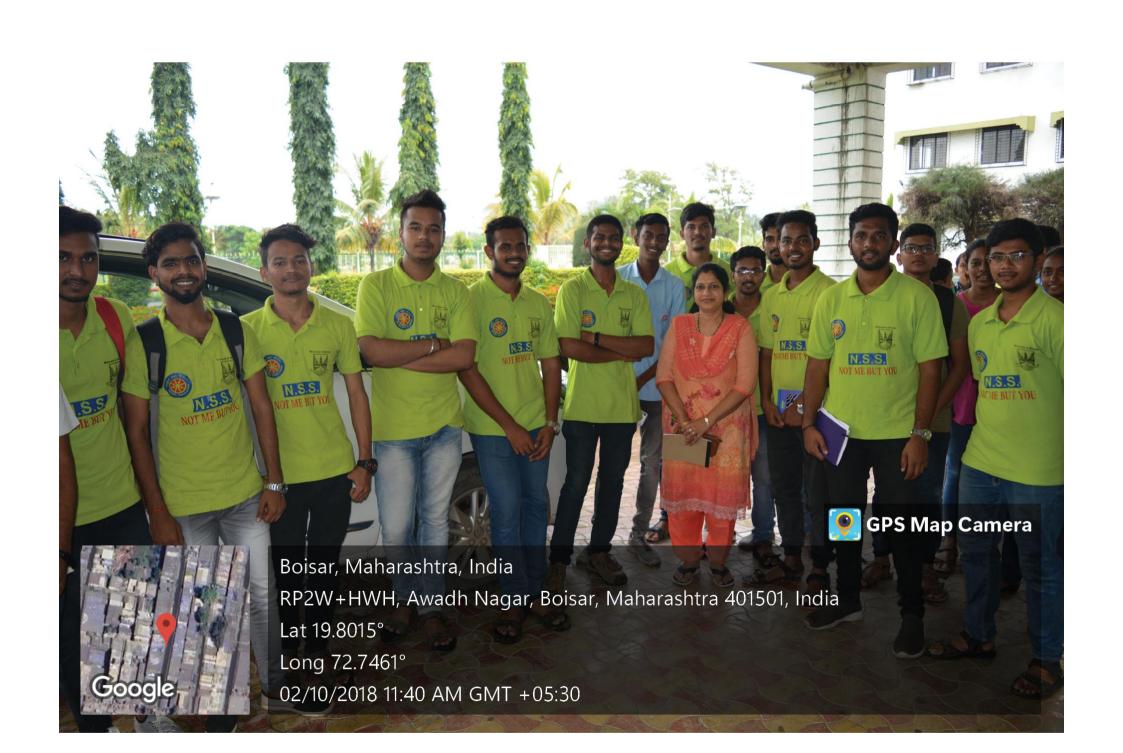

#### REPORT

Activity: - TREE PLANTATION

Date: 08/08/2022

Objective of Activity: To Plant Trees

- VENUE:- MAAN Village
- TIME:- 11.00 a.m
- Organized by:- N.S.S. Volunteers, Theem college of Engineering.

#### Execution:-

- 1. Our NSS Volunteers did all the arrangements.
- 2. NSS Volunteers collected 100 plants from Forest Department Boisar.
- 3. Activity started at 11:00 a.m.

NSS Volunteers had attended this event responsibly. After the work students expressed their positive feedback.

#### Outcome:-

THEEM COLLECT OF ENLINEERING PONSON FRAM. Tal. & Dist. Spligher int 101

- 1. NSS volunteers has been participated actively
- 2. NSS volunteers, planted 100 plants under 75th azadi ka amrit mahotsav.
- 3. The event has been done successfully