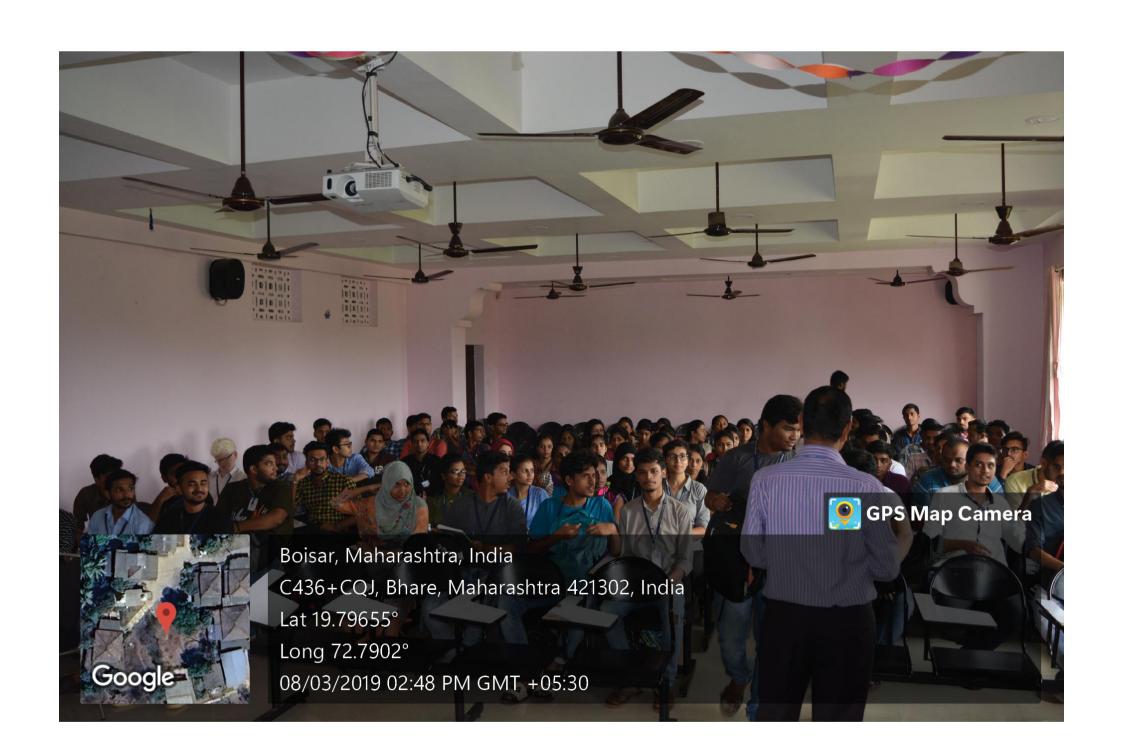

#### "Tree Plantation"

All students are informed that the "Tree Plantation" is going to be conducted on 8th August 2022 at MAAN Village near Boisar under "Azadi ka Amrut Mahotsav" initiative on 75 years of Independence.

> Venue: MAAN Village, Boisar. Day & Date: Monday, August 2022

Time: 11.00 a.m.

Duration of the programme: 3 hours

All are requested to report near the NSS Office before 15 minutes of the commencement of the program.