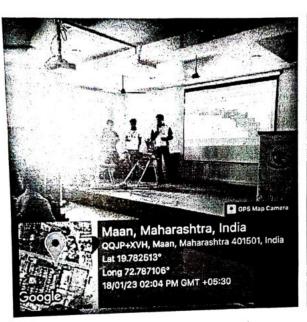

#### REPORT

Activity: - TREE PLANTATION

Date: 08/08/2022

Objective of Activity: To Plant Trees

- VENUE:- MAAN Village
- TIME:- 11.00 a.m
- Organized by:- N.S.S. Volunteers, Theem college of Engineering.

#### Execution:-

- 1. Our NSS Volunteers did all the arrangements.
- 2. NSS Volunteers collected 100 plants from Forest Department Boisar.
- 3. Activity started at 11:00 a.m.

NSS Volunteers had attended this event responsibly. After the work students expressed their positive feedback.