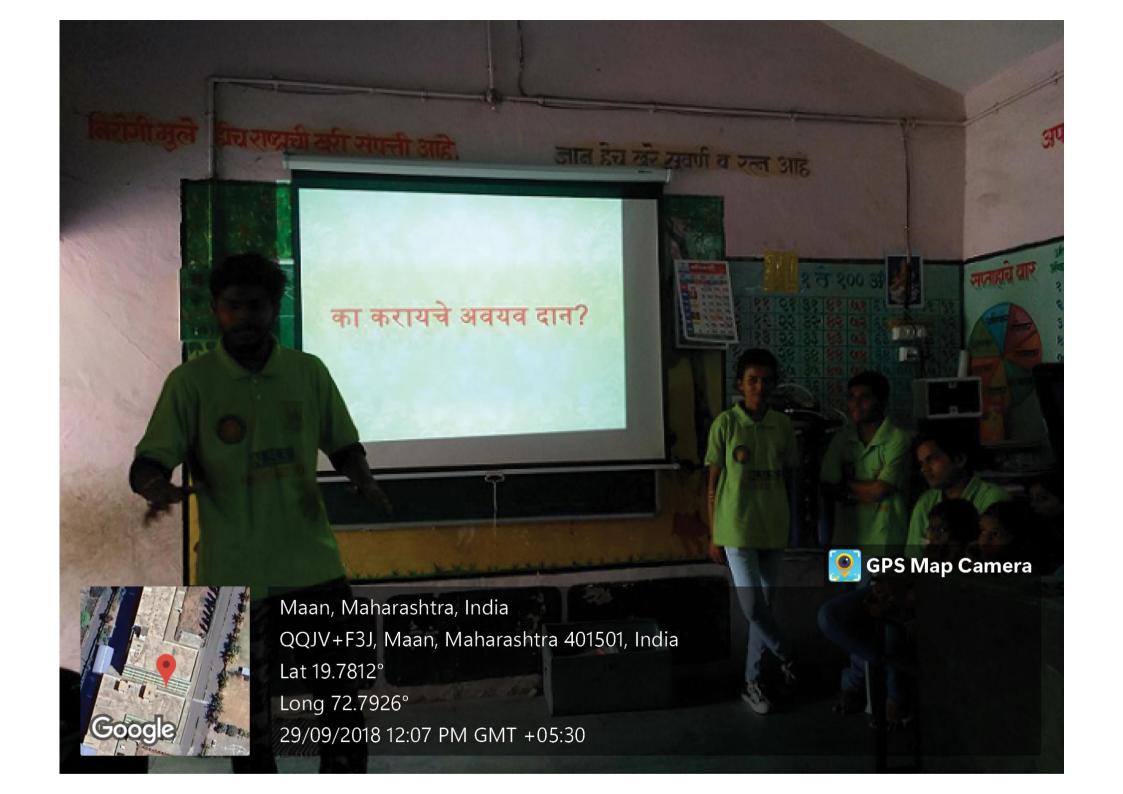

#### "HIV/AIDS control seminar"

All NSS Volunteers and college students are informed that "HIV/AIDS control seminar" is going to be held on 29<sup>th</sup> August 2022. In collaboration with NSS Unit, SST College of Arts & Commerce, Ulhasnagar.

Venue: College campus, THEEM COE.

Date: 29th August 2022. Time: 02.00 p.m.

All are requested to report near the NSS Office before 15 minutes of the commencement of

the program.

**Programmee Officer** 

Prof. Arbiya Shaikh

#### REPORT

Activity: - HIV/AIDS control seminar

Date: 29/08/22

Objective of Activity: To aware about HIV/AIDS control.

VENUE:- Online Webinar.

TIME:- 02,00 p.m

Organized by:- NSS Unit, SST College of Arts & Commerce, Ulhasnagar-4.

#### Agenda of Activity:

To create awareness among students.

#### Execution:-

- All the students were been informed about the seminar in advance.
- 2. Maharashtra State AIDS Control Organization, Maharashtra State National Service Scheme and NSS Cell, University of Mumbai in collaboration with NSS Unit, SST College of Arts & Commerce, Ulhasnagar-4 organize a Online webinar on "HIV/AIDS ...Know AIDS to No AIDS"