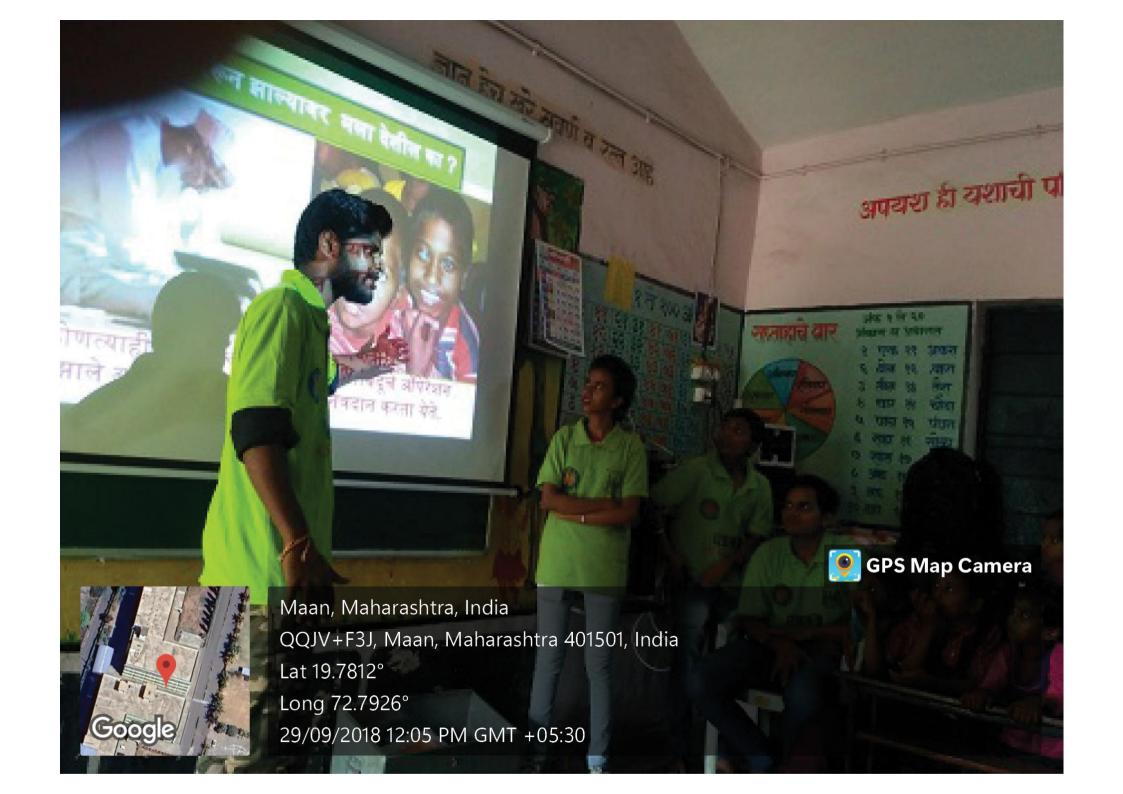

#### "HIV/AIDS control seminar"

All NSS Volunteers and college students are informed that "HIV/AIDS control seminar" is going to be held on 29<sup>th</sup> August 2022. In collaboration with NSS Unit, SST College of Arts & Commerce, Ulhasnagar.

Venue: College campus, THEEM COE.

Date: 29th August 2022. Time: 02.00 p.m.

All are requested to report near the NSS Office before 15 minutes of the commencement of

the program.

**Programmee Officer** 

Prof. Arbiya Shaikh

#### REPORT

Activity: - HIV/AIDS control seminar

Date: 29/08/22

Objective of Activity: To aware about HIV/AIDS control.

VENUE:- Online Webinar.

TIME:- 02,00 p.m

Organized by:- NSS Unit, SST College of Arts & Commerce, Ulhasnagar-4.

#### Agenda of Activity:

To create awareness among students.

#### Execution:-

- All the students were been informed about the seminar in advance.
- 2. Maharashtra State AIDS Control Organization, Maharashtra State National Service Scheme and NSS Cell, University of Mumbai in collaboration with NSS Unit, SST College of Arts & Commerce, Ulhasnagar-4 organize a Online webinar on "HIV/AIDS ...Know AIDS to No AIDS"