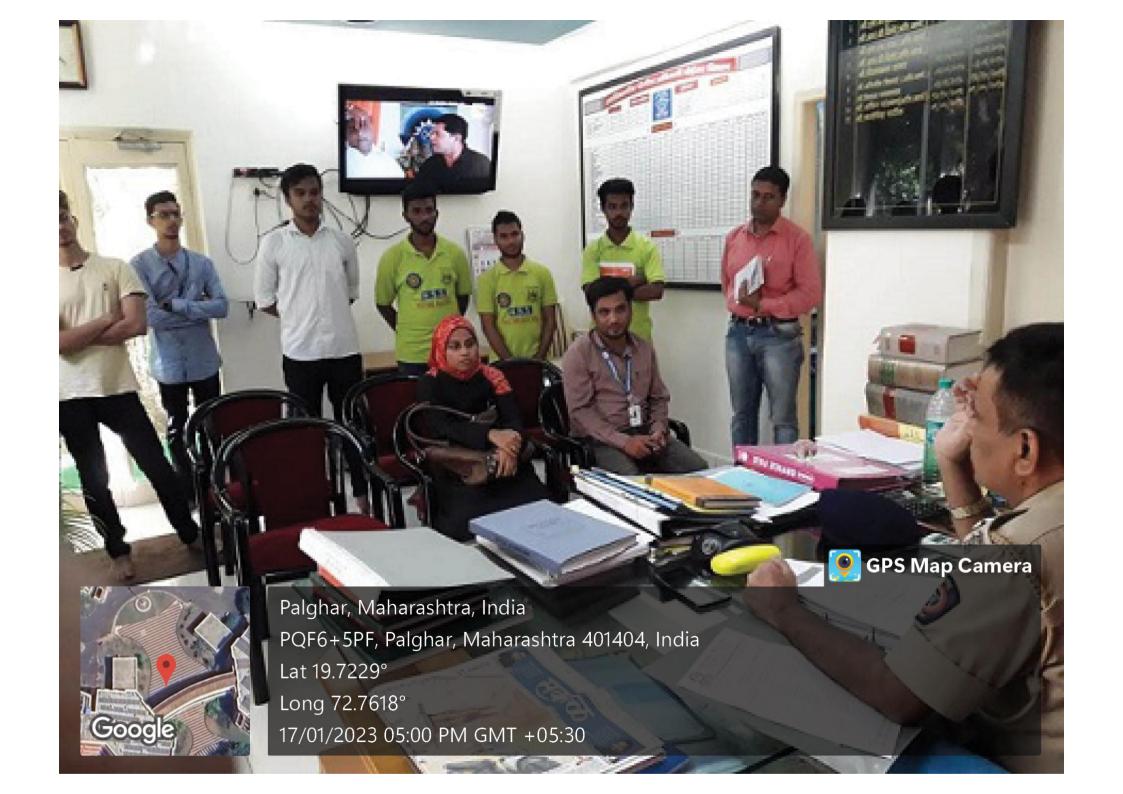

#### REPORT

Activity: - TREE PLANTATION

Date: 08/08/2022

Objective of Activity: To Plant Trees

- VENUE:- MAAN Village
- TIME:- 11.00 a.m
- Organized by:- N.S.S. Volunteers, Theem college of Engineering.

#### Execution:-

- 1. Our NSS Volunteers did all the arrangements.
- 2. NSS Volunteers collected 100 plants from Forest Department Boisar.
- 3. Activity started at 11:00 a.m.

NSS Volunteers had attended this event responsibly. After the work students expressed their positive feedback.

#### Outcome:-

THEEM COLLECT OF ENLINEERING PONSON FRAM. Tal. & Dist. Spligher int 101

- 1. NSS volunteers has been participated actively
- 2. NSS volunteers, planted 100 plants under 75th azadi ka amrit mahotsav.
- 3. The event has been done successfully