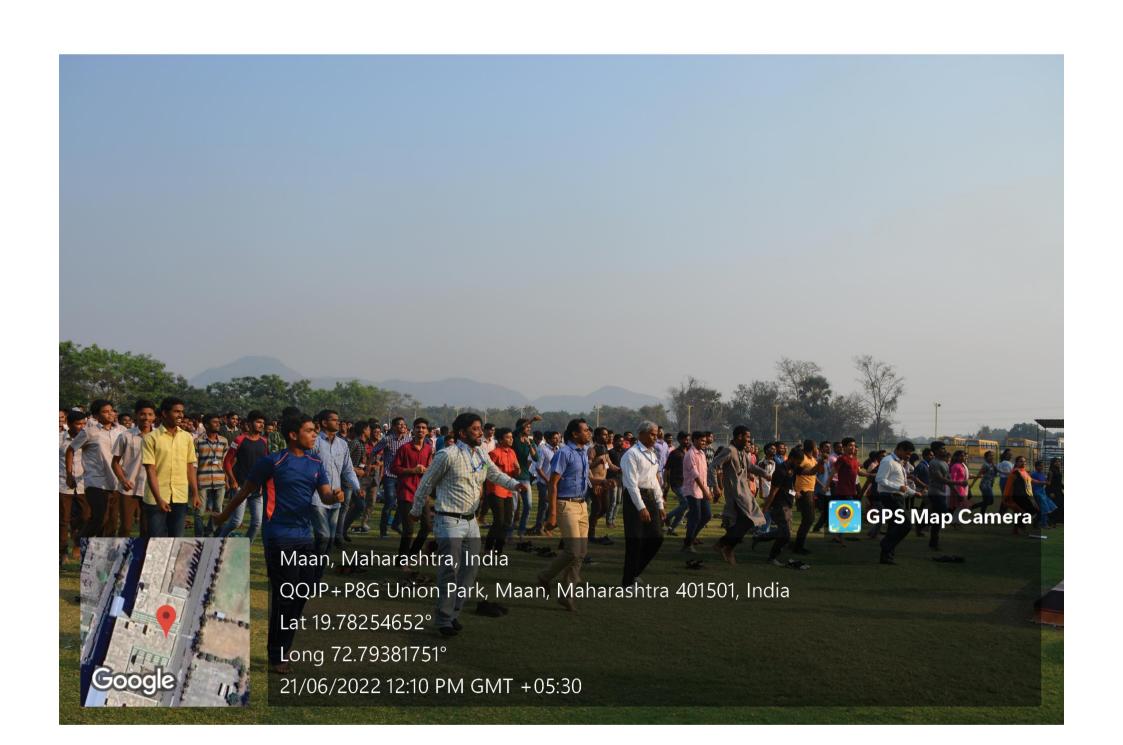

#### "Tree Plantation"

All students are informed that the "Tree Plantation" is going to be conducted on 8th August 2022 at MAAN Village near Boisar under "Azadi ka Amrut Mahotsav" initiative on 75 years of Independence.

> Venue: MAAN Village, Boisar. Day & Date: Monday, August 2022

Time: 11.00 a.m.

Duration of the programme: 3 hours

All are requested to report near the NSS Office before 15 minutes of the commencement of the program.

#### REPORT

Activity: - TREE PLANTATION

Date: 08/08/2022

Objective of Activity: To Plant Trees

- VENUE:- MAAN Village
- TIME:- 11.00 a.m
- Organized by:- N.S.S. Volunteers, Theem college of Engineering.

#### Execution:-

- 1. Our NSS Volunteers did all the arrangements.
- 2. NSS Volunteers collected 100 plants from Forest Department Boisar.
- 3. Activity started at 11:00 a.m.

NSS Volunteers had attended this event responsibly. After the work students expressed their positive feedback.