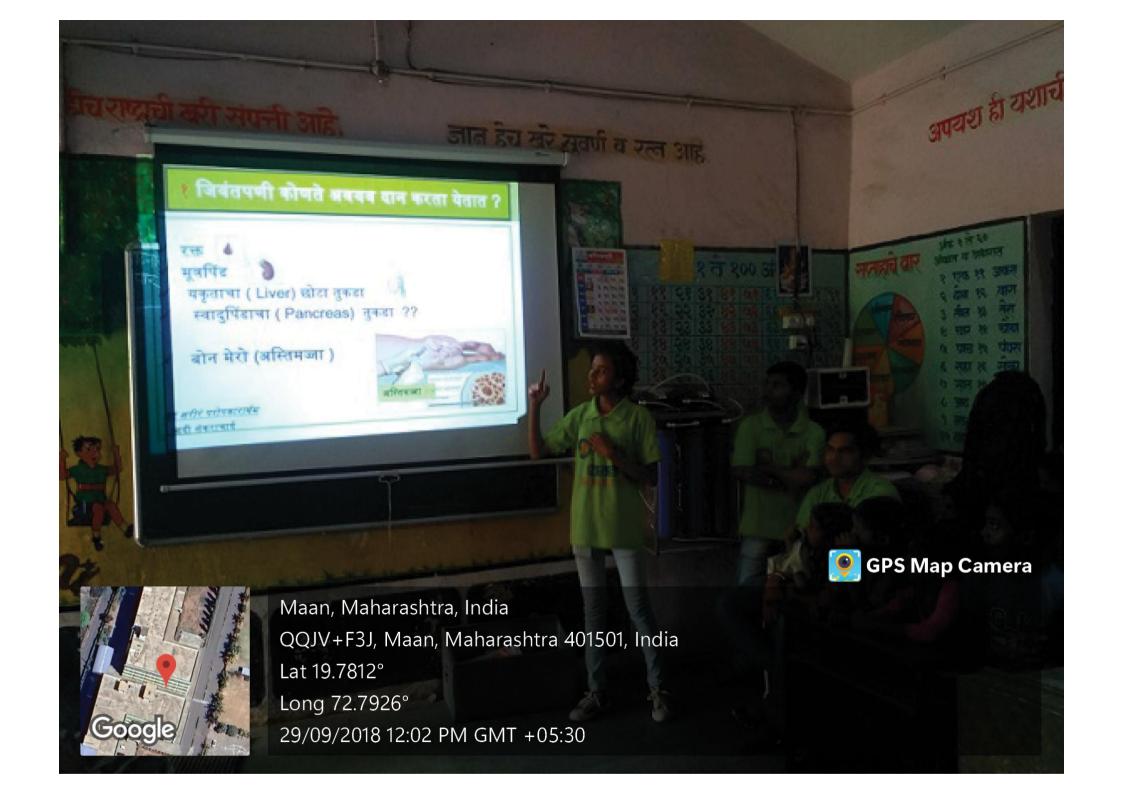

#### "HIV/AIDS control seminar"

All NSS Volunteers and college students are informed that "HIV/AIDS control seminar" is going to be held on 29<sup>th</sup> August 2022. In collaboration with NSS Unit, SST College of Arts & Commerce, Ulhasnagar.

Venue: College campus, THEEM COE.

Date: 29th August 2022. Time: 02.00 p.m.

All are requested to report near the NSS Office before 15 minutes of the commencement of

the program.

**Programmee Officer** 

Prof. Arbiya Shaikh

#### REPORT

Activity: - HIV/AIDS control seminar

Date: 29/08/22

Objective of Activity: To aware about HIV/AIDS control.

VENUE:- Online Webinar.

TIME:- 02,00 p.m

Organized by:- NSS Unit, SST College of Arts & Commerce, Ulhasnagar-4.

#### Agenda of Activity:

To create awareness among students.

#### Execution:-

- All the students were been informed about the seminar in advance.
- 2. Maharashtra State AIDS Control Organization, Maharashtra State National Service Scheme and NSS Cell, University of Mumbai in collaboration with NSS Unit, SST College of Arts & Commerce, Ulhasnagar-4 organize a Online webinar on "HIV/AIDS ...Know AIDS to No AIDS"