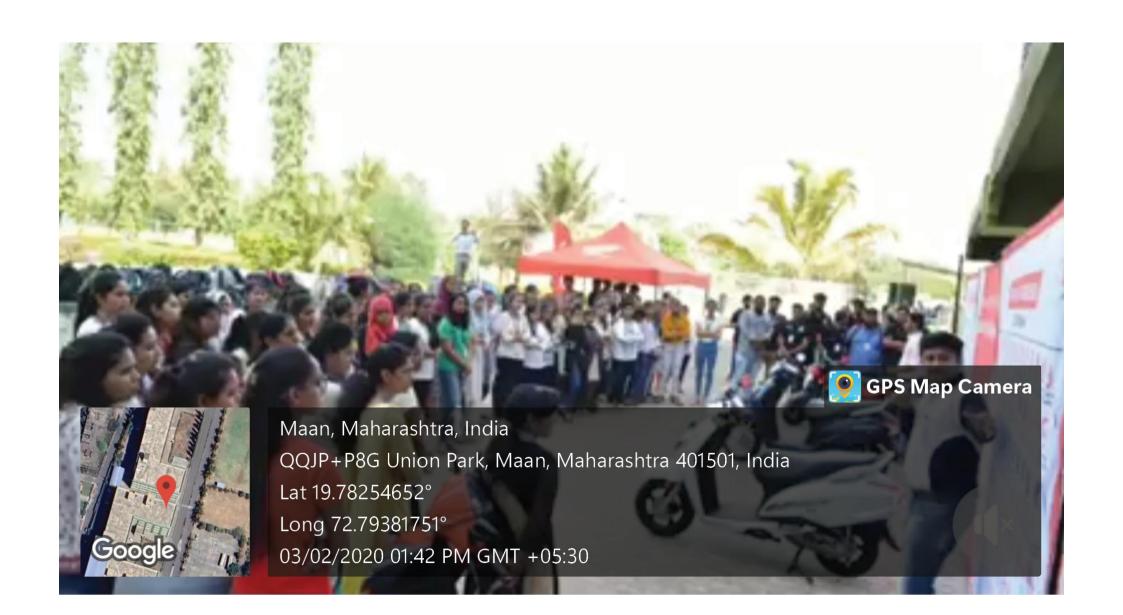

#### "Tree Plantation"

All students are informed that the "Tree Plantation" is going to be conducted on 8th August 2022 at MAAN Village near Boisar under "Azadi ka Amrut Mahotsav" initiative on 75 years of Independence.

> Venue: MAAN Village, Boisar. Day & Date: Monday, August 2022

Time: 11.00 a.m.

Duration of the programme: 3 hours

All are requested to report near the NSS Office before 15 minutes of the commencement of the program.