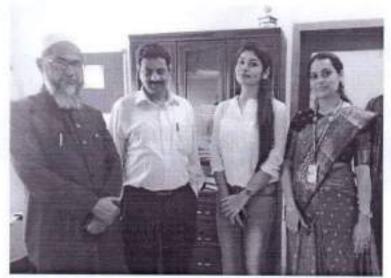

, Boisar Approved By AICTE (New Delhi) Government of Maharashtra & DTE Affiliated To University of Mumbai

#### Women Empowerment and Grievance Redressal cell

Report of Programme Conducted on "Oral Hygiene"

Event: Seminar On "Oral Hygiene" on Occasion of International Women's Day, 2019.

Date: 08/03/2019

Venue: seminar hall 1

Resource Person: Dr. Shwetambari Patil (Dental Surgeon, Boisar)

To create awareness on Oral hygiene, with special emphasis on dental hygiene management, was organised by WEGRC on 8<sup>th</sup> March, 2019. The program began with the welcome note by Ms. Humera Gilani. Prof. Sneha Sankhe wished participants on occasion of women's dad and presented a bouquet and Memento to guest Ms. Shwetambari Patil, Dental Sugeon. Programme started with seminar on Oral Hygiene.







A Dental Surgeon, Ms. Shwetambari Patil explained the basics as the practice of keeping the mouth clean, and is considered to be the best means of prevention of cavities (dental caries), gingivitis, periodontitis, and other dental measures which also helps to prevent bad breath (halitosis). Regular tooth cleaning by the dentist or dental hygienist is important to remove plaque that may develop even with careful brushing and flossing, especially in areas that are difficult for a us to reach on his own at home. Professional cleaning includes tooth scaling and tooth polishing and debridement if too much tartar has accumulated. She also explained reasons behind several oral diseases including mouth Cancer.



Girl Students shared their experiences and enquired on problems regarding wisdo