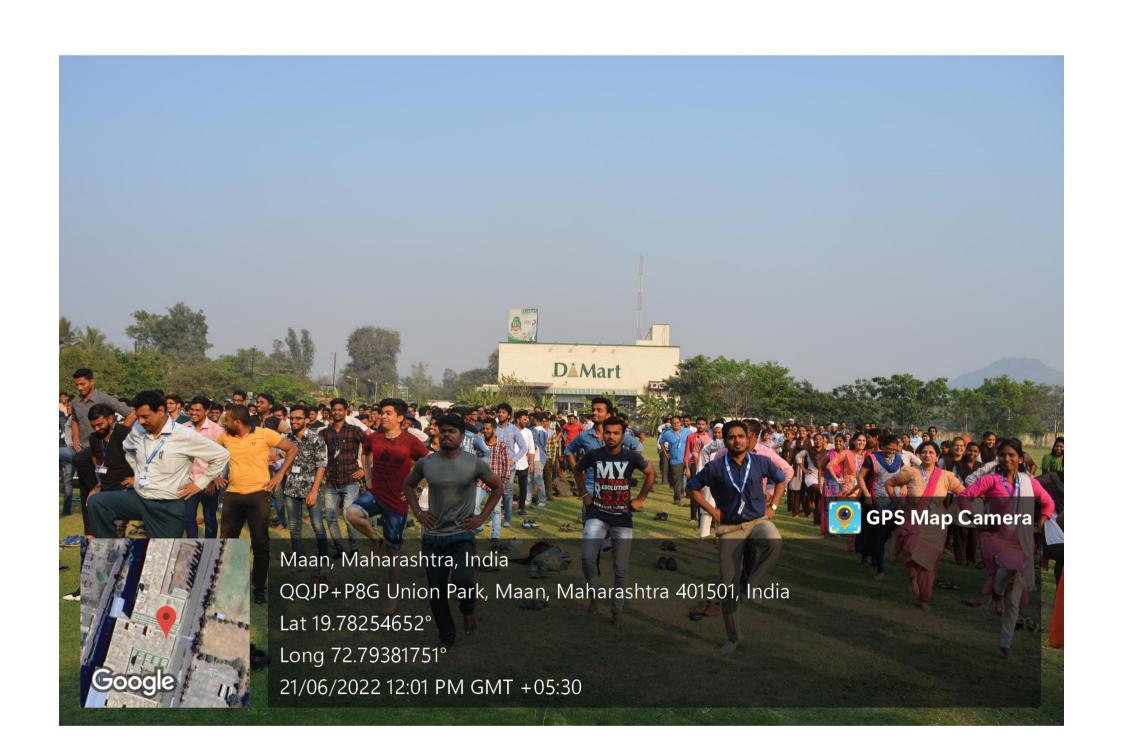

#### "Tree Plantation"

All students are informed that the "Tree Plantation" is going to be conducted on 8th August 2022 at MAAN Village near Boisar under "Azadi ka Amrut Mahotsav" initiative on 75 years of Independence.

> Venue: MAAN Village, Boisar. Day & Date: Monday, August 2022

Time: 11.00 a.m.

Duration of the programme: 3 hours

All are requested to report near the NSS Office before 15 minutes of the commencement of the program.

#### REPORT

Activity: - TREE PLANTATION

Date: 08/08/2022

Objective of Activity: To Plant Trees

- VENUE:- MAAN Village
- TIME:- 11.00 a.m
- Organized by:- N.S.S. Volunteers, Theem college of Engineering.

#### Execution:-

- 1. Our NSS Volunteers did all the arrangements.
- 2. NSS Volunteers collected 100 plants from Forest Department Boisar.
- 3. Activity started at 11:00 a.m.

NSS Volunteers had attended this event responsibly. After the work students expressed their positive feedback.