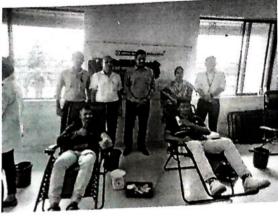

#### "Tree Plantation"

All students are informed that the "Tree Plantation" is going to be conducted on 8th August 2022 at MAAN Village near Boisar under "Azadi ka Amrut Mahotsav" initiative on 75 years of Independence.

#### REPORT

Activity: - TREE PLANTATION

Date: 08/08/2022

Objective of Activity: To Plant Trees

- VENUE:- MAAN Village
- TIME:- 11.00 a.m
- Organized by:- N.S.S. Volunteers, Theem college of Engineering.

#### Execution:-

- 1. Our NSS Volunteers did all the arrangements.
- 2. NSS Volunteers collected 100 plants from Forest Department Boisar.
- 3. Activity started at 11:00 a.m.

NSS Volunteers had attended this event responsibly. After the work students expressed their positive feedback.