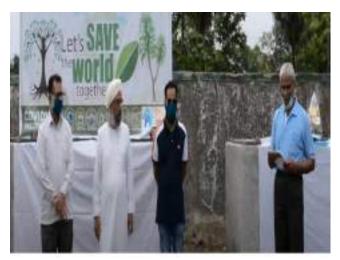

#### "Tree Plantation"

All students are informed that the "Tree Plantation" is going to be conducted on 8th August 2022 at MAAN Village near Boisar under "Azadi ka Amrut Mahotsav" initiative on 75 years of Independence.

#### REPORT

Activity: - TREE PLANTATION

Date: 08/08/2022

Objective of Activity: To Plant Trees

- VENUE:- MAAN Village
- TIME:- 11.00 a.m
- Organized by:- N.S.S. Volunteers, Theem college of Engineering.

#### Execution:-

- 1. Our NSS Volunteers did all the arrangements.
- 2. NSS Volunteers collected 100 plants from Forest Department Boisar.
- 3. Activity started at 11:00 a.m.

NSS Volunteers had attended this event responsibly. After the work students expressed their positive feedback.