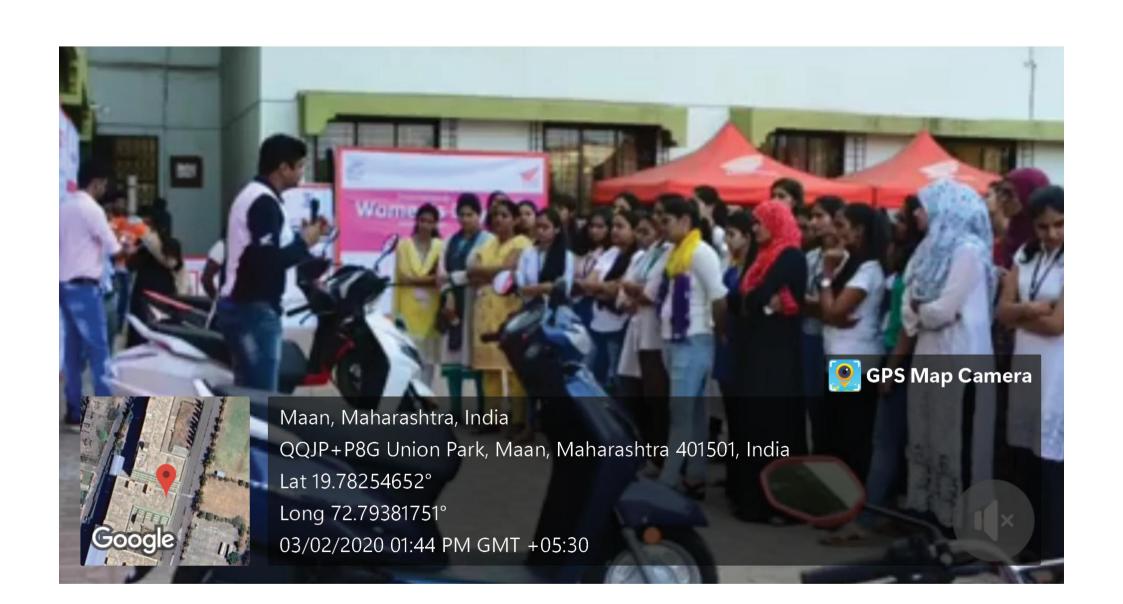

#### "Tree Plantation"

All students are informed that the "Tree Plantation" is going to be conducted on 8th August 2022 at MAAN Village near Boisar under "Azadi ka Amrut Mahotsav" initiative on 75 years of Independence.

> Venue: MAAN Village, Boisar. Day & Date: Monday, August 2022

Time: 11.00 a.m.

Duration of the programme: 3 hours

All are requested to report near the NSS Office before 15 minutes of the commencement of the program.