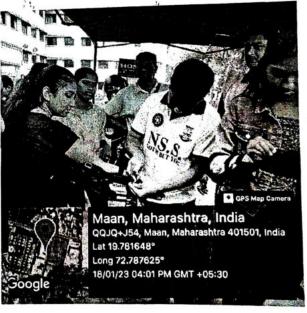

#### "Tree Plantation"

All students are informed that the "Tree Plantation" is going to be conducted on 8th August 2022 at MAAN Village near Boisar under "Azadi ka Amrut Mahotsav" initiative on 75 years of Independence.

> Venue: MAAN Village, Boisar. Day & Date: Monday, August 2022

Time: 11.00 a.m.

Duration of the programme: 3 hours

All are requested to report near the NSS Office before 15 minutes of the commencement of the program.

#### REPORT

Activity: - TREE PLANTATION

Date: 08/08/2022

Objective of Activity: To Plant Trees

- VENUE:- MAAN Village
- TIME:- 11.00 a.m
- Organized by:- N.S.S. Volunteers, Theem college of Engineering.

#### Execution:-

- 1. Our NSS Volunteers did all the arrangements.
- 2. NSS Volunteers collected 100 plants from Forest Department Boisar.
- 3. Activity started at 11:00 a.m.

NSS Volunteers had attended this event responsibly. After the work students expressed their positive feedback.