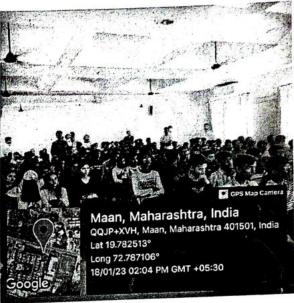

#### REPORT

Activity: - TREE PLANTATION

Date: 08/08/2022

Objective of Activity: To Plant Trees

- VENUE:- MAAN Village
- TIME:- 11.00 a.m
- Organized by:- N.S.S. Volunteers, Theem college of Engineering.

#### Execution:-

- 1. Our NSS Volunteers did all the arrangements.
- 2. NSS Volunteers collected 100 plants from Forest Department Boisar.
- 3. Activity started at 11:00 a.m.

NSS Volunteers had attended this event responsibly. After the work students expressed their positive feedback.