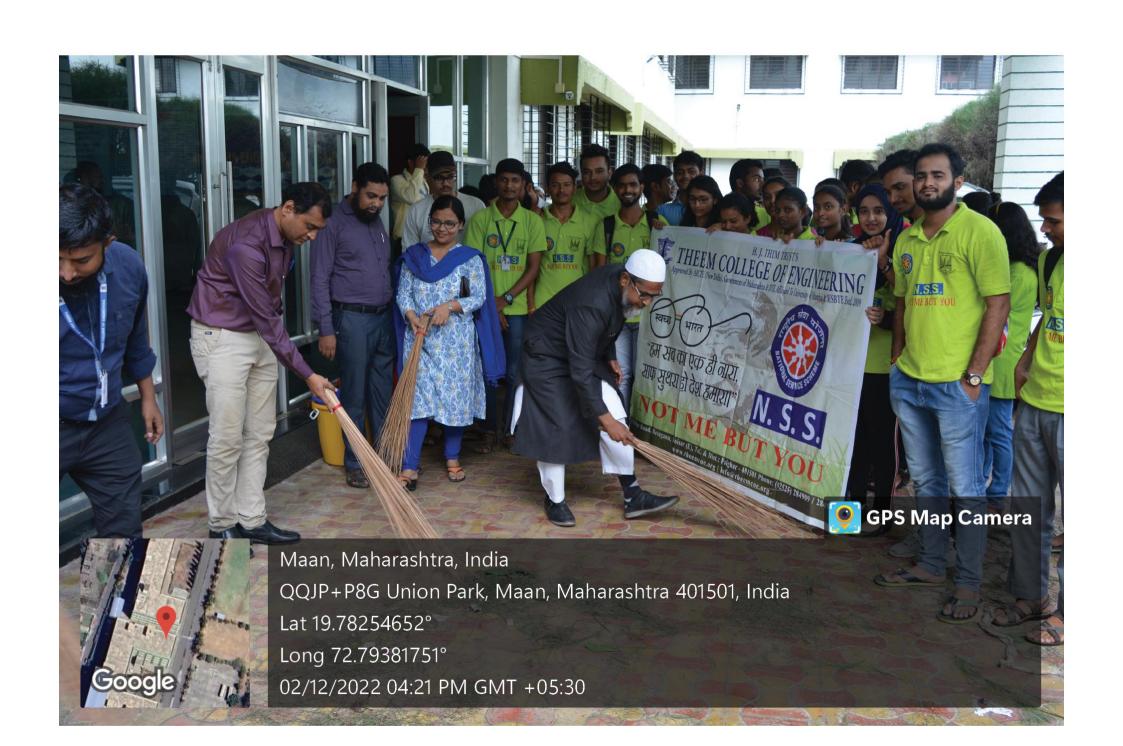

#### "Tree Plantation"

All students are informed that the "Tree Plantation" is going to be conducted on 8th August 2022 at MAAN Village near Boisar under "Azadi ka Amrut Mahotsav" initiative on 75 years of Independence.

> Venue: MAAN Village, Boisar. Day & Date: Monday, August 2022

Time: 11.00 a.m.

Duration of the programme: 3 hours

All are requested to report near the NSS Office before 15 minutes of the commencement of the program.

#### REPORT

Activity: - TREE PLANTATION

Date: 08/08/2022

Objective of Activity: To Plant Trees

- VENUE:- MAAN Village
- TIME:- 11.00 a.m
- Organized by:- N.S.S. Volunteers, Theem college of Engineering.

#### Execution:-

- 1. Our NSS Volunteers did all the arrangements.
- 2. NSS Volunteers collected 100 plants from Forest Department Boisar.
- 3. Activity started at 11:00 a.m.

NSS Volunteers had attended this event responsibly. After the work students expressed their positive feedback.