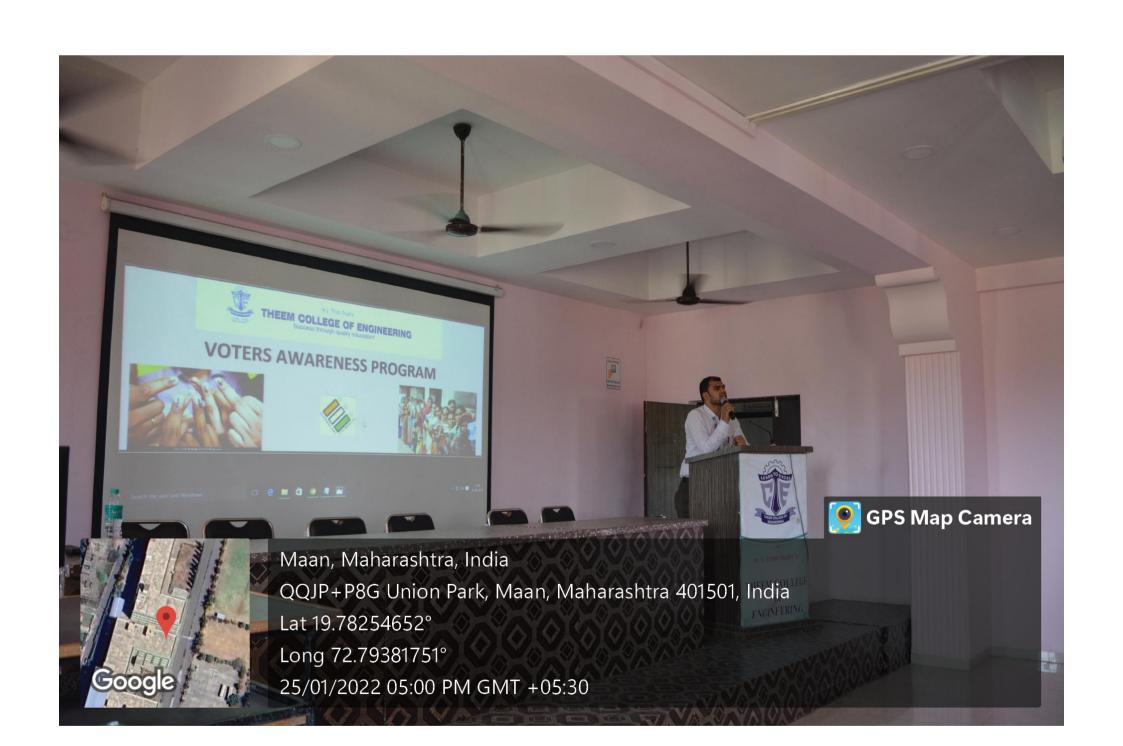

#### "Tree Plantation"

All students are informed that the "Tree Plantation" is going to be conducted on 8th August 2022 at MAAN Village near Boisar under "Azadi ka Amrut Mahotsav" initiative on 75 years of Independence.

> Venue: MAAN Village, Boisar. Day & Date: Monday, August 2022

Time: 11.00 a.m.

Duration of the programme: 3 hours

All are requested to report near the NSS Office before 15 minutes of the commencement of the program.