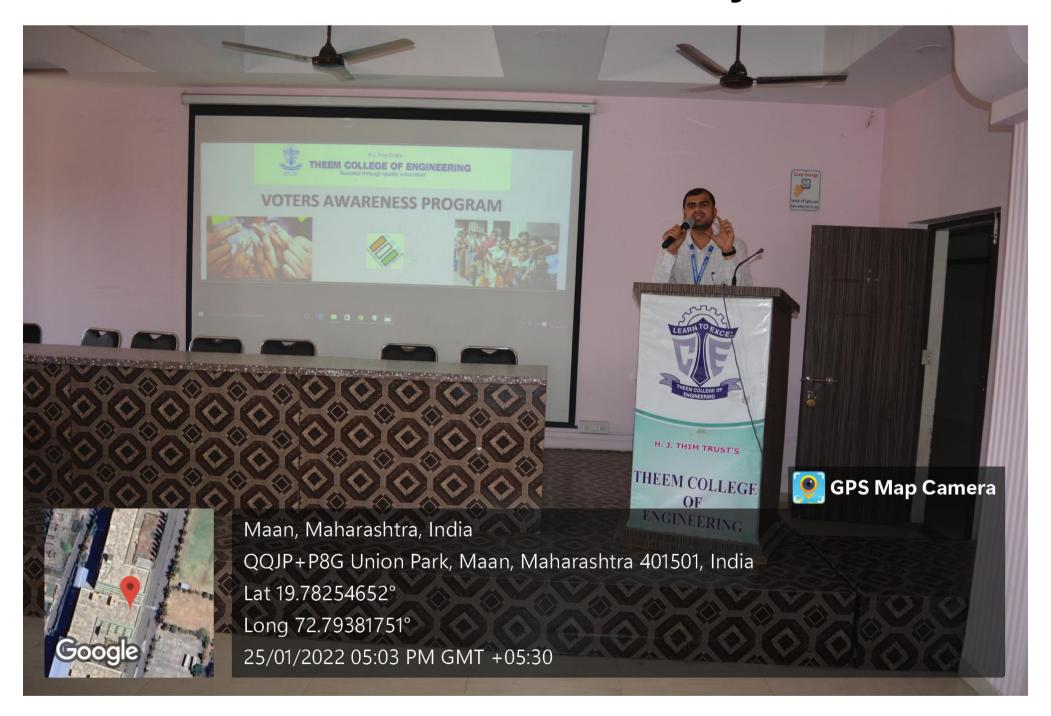

#### "Tree Plantation"

All students are informed that the "Tree Plantation" is going to be conducted on 8th August 2022 at MAAN Village near Boisar under "Azadi ka Amrut Mahotsav" initiative on 75 years of Independence.

> Venue: MAAN Village, Boisar. Day & Date: Monday, August 2022

Time: 11.00 a.m.

Duration of the programme: 3 hours

All are requested to report near the NSS Office before 15 minutes of the commencement of the program.