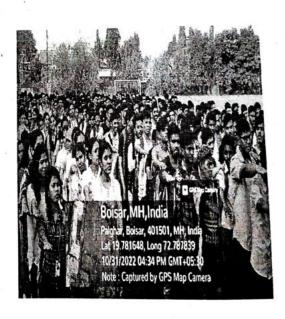

#### "Tree Plantation"

All students are informed that the "Tree Plantation" is going to be conducted on 8th August 2022 at MAAN Village near Boisar under "Azadi ka Amrut Mahotsav" initiative on 75 years of Independence.

> Venue: MAAN Village, Boisar. Day & Date: Monday, August 2022

Time: 11.00 a.m.

Duration of the programme: 3 hours

All are requested to report near the NSS Office before 15 minutes of the commencement of the program.

#### REPORT

Activity: - TREE PLANTATION

Date: 08/08/2022

Objective of Activity: To Plant Trees

- VENUE:- MAAN Village
- TIME:- 11.00 a.m
- Organized by:- N.S.S. Volunteers, Theem college of Engineering.

#### Execution:-

- 1. Our NSS Volunteers did all the arrangements.
- 2. NSS Volunteers collected 100 plants from Forest Department Boisar.
- 3. Activity started at 11:00 a.m.

NSS Volunteers had attended this event responsibly. After the work students expressed their positive feedback.