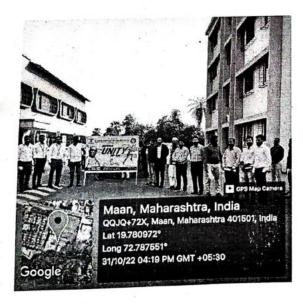

#### "Tree Plantation"

All students are informed that the "Tree Plantation" is going to be conducted on 8th August 2022 at MAAN Village near Boisar under "Azadi ka Amrut Mahotsav" initiative on 75 years of Independence.

> Venue: MAAN Village, Boisar. Day & Date: Monday, August 2022

Time: 11.00 a.m.

Duration of the programme: 3 hours

All are requested to report near the NSS Office before 15 minutes of the commencement of the program.