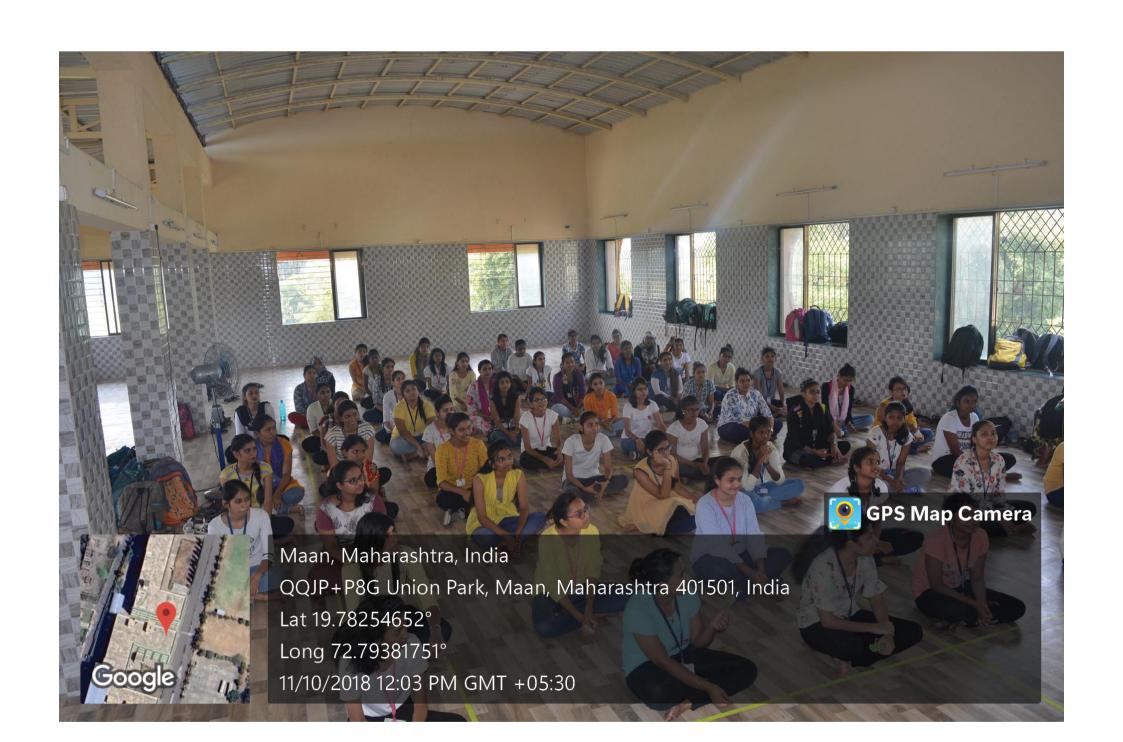

#### "Tree Plantation"

All students are informed that the "Tree Plantation" is going to be conducted on 8th August 2022 at MAAN Village near Boisar under "Azadi ka Amrut Mahotsav" initiative on 75 years of Independence.

> Venue: MAAN Village, Boisar. Day & Date: Monday, August 2022

Time: 11.00 a.m.

Duration of the programme: 3 hours

All are requested to report near the NSS Office before 15 minutes of the commencement of the program.

#### REPORT

Activity: - TREE PLANTATION

Date: 08/08/2022

Objective of Activity: To Plant Trees

- VENUE:- MAAN Village
- TIME:- 11.00 a.m
- Organized by:- N.S.S. Volunteers, Theem college of Engineering.

#### Execution:-

- 1. Our NSS Volunteers did all the arrangements.
- 2. NSS Volunteers collected 100 plants from Forest Department Boisar.
- 3. Activity started at 11:00 a.m.

NSS Volunteers had attended this event responsibly. After the work students expressed their positive feedback.