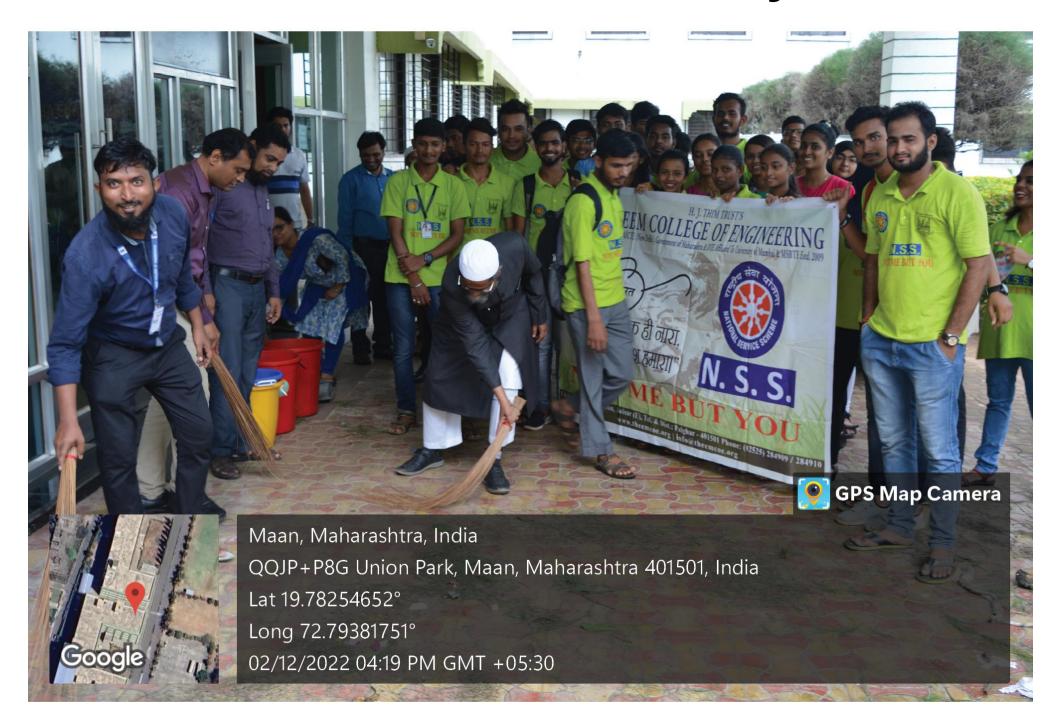

#### "Tree Plantation"

All students are informed that the "Tree Plantation" is going to be conducted on 8th August 2022 at MAAN Village near Boisar under "Azadi ka Amrut Mahotsav" initiative on 75 years of Independence.

> Venue: MAAN Village, Boisar. Day & Date: Monday, August 2022

Time: 11.00 a.m.

Duration of the programme: 3 hours

All are requested to report near the NSS Office before 15 minutes of the commencement of the program.

#### REPORT

Activity: - TREE PLANTATION

Date: 08/08/2022

Objective of Activity: To Plant Trees

- VENUE:- MAAN Village
- TIME:- 11.00 a.m
- Organized by:- N.S.S. Volunteers, Theem college of Engineering.

#### Execution:-

- 1. Our NSS Volunteers did all the arrangements.
- 2. NSS Volunteers collected 100 plants from Forest Department Boisar.
- 3. Activity started at 11:00 a.m.

NSS Volunteers had attended this event responsibly. After the work students expressed their positive feedback.