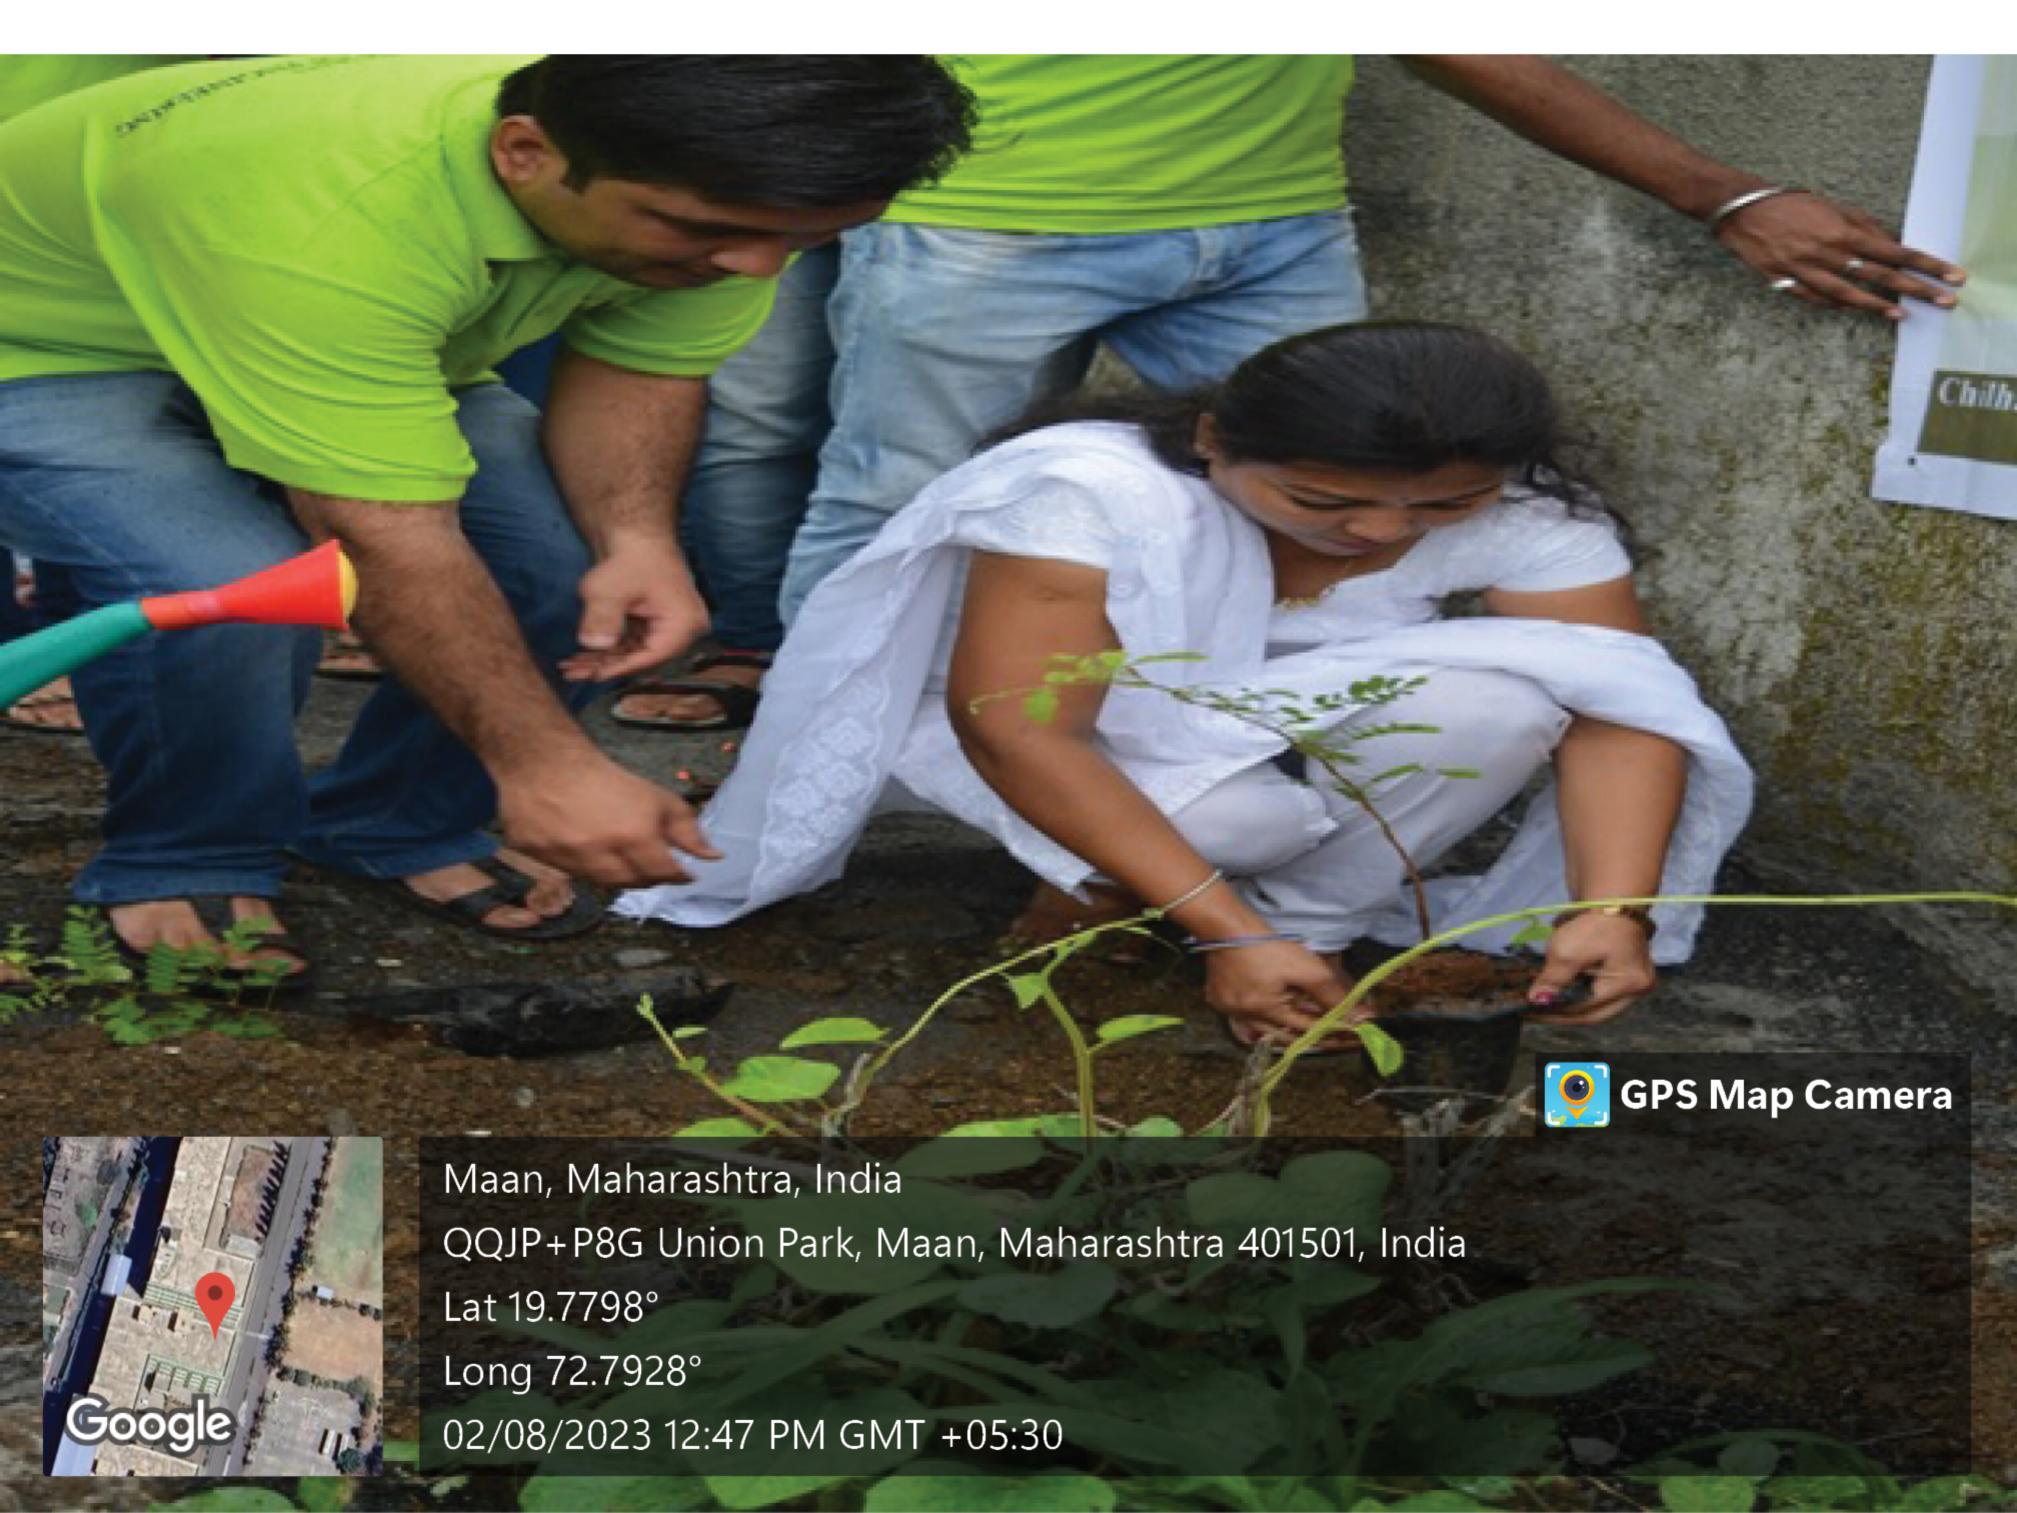

#### "Tree Plantation"

All students are informed that the "Tree Plantation" is going to be conducted on 8th August 2022 at MAAN Village near Boisar under "Azadi ka Amrut Mahotsav" initiative on 75 years of Independence.

#### REPORT

Activity: - TREE PLANTATION

Date: 08/08/2022

Objective of Activity: To Plant Trees

- VENUE:- MAAN Village
- TIME:- 11.00 a.m
- Organized by:- N.S.S. Volunteers, Theem college of Engineering.

#### Execution:-

- 1. Our NSS Volunteers did all the arrangements.
- 2. NSS Volunteers collected 100 plants from Forest Department Boisar.
- 3. Activity started at 11:00 a.m.

NSS Volunteers had attended this event responsibly. After the work students expressed their positive feedback.

#### Outcome:-

THEEM COLLECT OF ENLINEERING PONSON FRAM. Tal. & Dist. Spligher int 101

- 1. NSS volunteers has been participated actively
- 2. NSS volunteers, planted 100 plants under 75th azadi ka amrit mahotsav.
- 3. The event has been done successfully