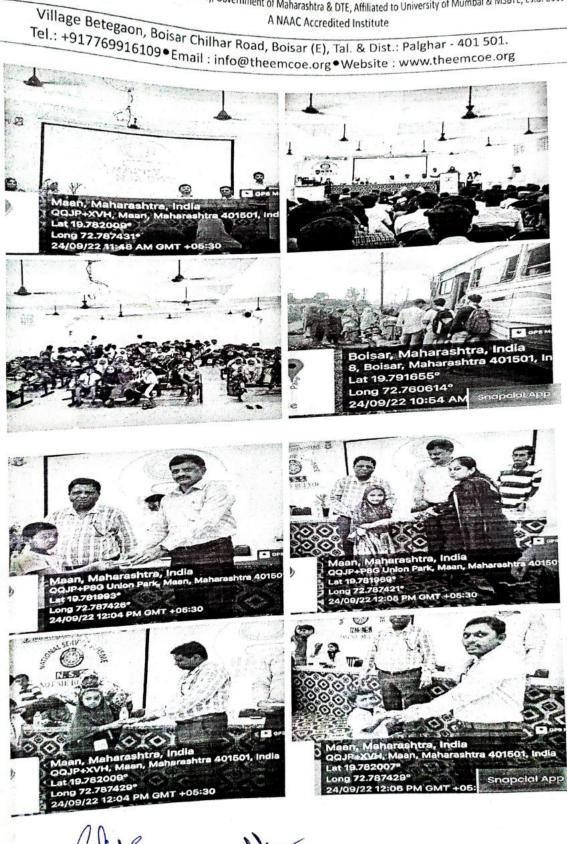

#### "Tree Plantation"

All students are informed that the "Tree Plantation" is going to be conducted on 8th August 2022 at MAAN Village near Boisar under "Azadi ka Amrut Mahotsav" initiative on 75 years of Independence.

> Venue: MAAN Village, Boisar. Day & Date: Monday, August 2022

Time: 11.00 a.m.

Duration of the programme: 3 hours

All are requested to report near the NSS Office before 15 minutes of the commencement of the program.

#### REPORT

Activity: - TREE PLANTATION

Date: 08/08/2022

Objective of Activity: To Plant Trees

- VENUE:- MAAN Village
- TIME:- 11.00 a.m
- Organized by:- N.S.S. Volunteers, Theem college of Engineering.

#### Execution:-

- 1. Our NSS Volunteers did all the arrangements.
- 2. NSS Volunteers collected 100 plants from Forest Department Boisar.
- 3. Activity started at 11:00 a.m.

NSS Volunteers had attended this event responsibly. After the work students expressed their positive feedback.