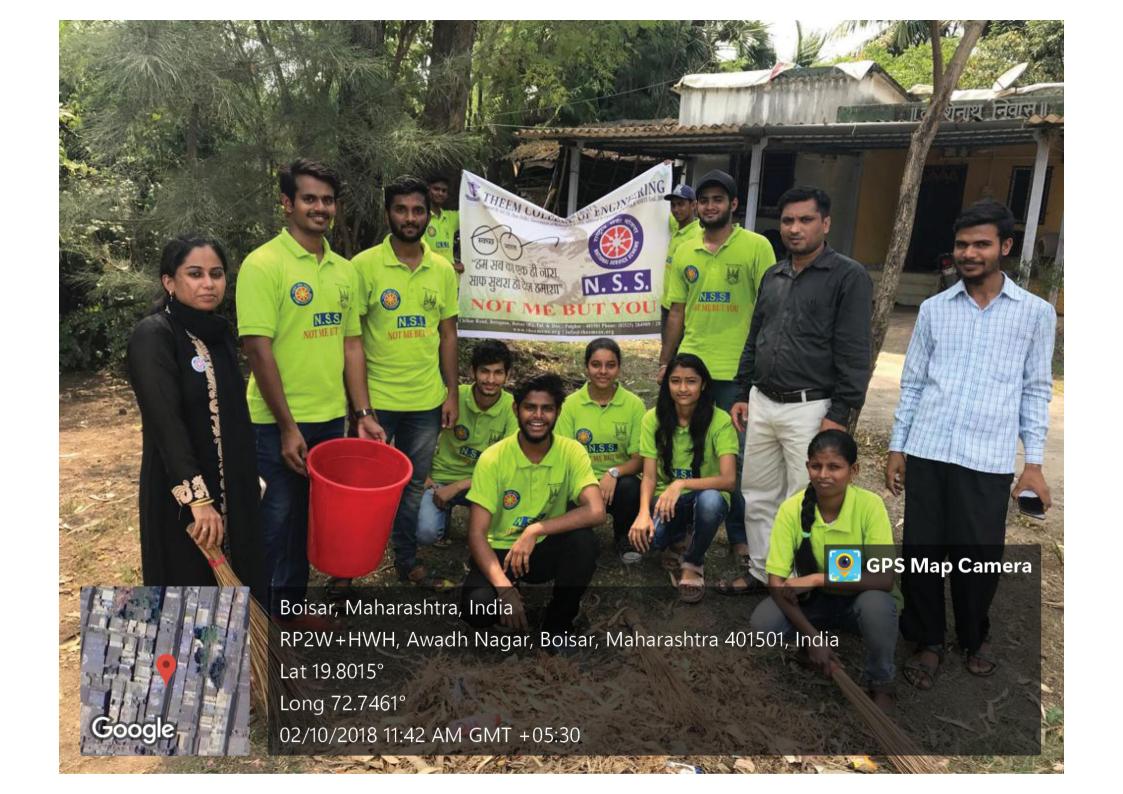

#### REPORT

Activity: - TREE PLANTATION

Date: 08/08/2022

Objective of Activity: To Plant Trees

- VENUE:- MAAN Village
- TIME:- 11.00 a.m
- Organized by:- N.S.S. Volunteers, Theem college of Engineering.

#### Execution:-

- 1. Our NSS Volunteers did all the arrangements.
- 2. NSS Volunteers collected 100 plants from Forest Department Boisar.
- 3. Activity started at 11:00 a.m.

NSS Volunteers had attended this event responsibly. After the work students expressed their positive feedback.

#### Outcome:-

THEEM COLLECT OF ENLINEERING PONSON FRAM. Tal. & Dist. Spligher int 101

- 1. NSS volunteers has been participated actively
- 2. NSS volunteers, planted 100 plants under 75th azadi ka amrit mahotsav.
- 3. The event has been done successfully