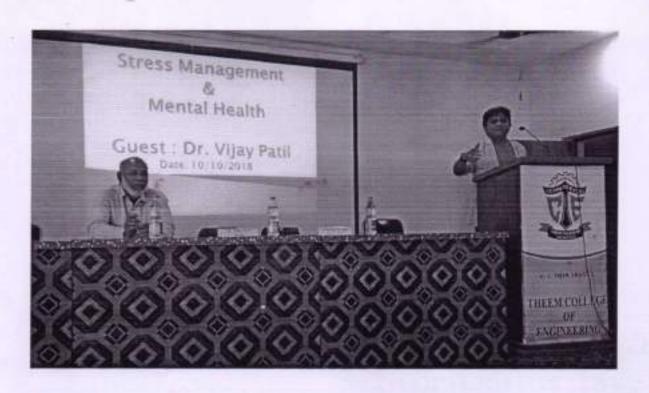

y Teachers
  - 2. To make group of Students for particular place to work as volunteer's
  - 3. To provide material for this activity
- · Execution:-
  - 1. Our N.S.S/Volunteers worked there as volunteers for this programme
  - 2. Volunteers helped WDC cell to organise seminar .
  - 3. Seminar was given by Dr. Vijay Patil.
  - 4. Volunteers also helped them in Discipline.
  - 5. Activity happened 11.00am to 1.00pm

NSS Volunteers has attended this event responsibly. After the work students has expressed their positive feedback

- · Outcome:-
  - The event has been done successfully
  - 2. NSS volunteers has been participated actively

Message of Principal: - Principal sir has been suggested how to do this kind of activity and how can we help to our society with the help of social activity









### Theem College of Engineering, Boisar

### N.S.S. UNIT

N.S.S. VOLUNTEER'S ATTENDANCE

ACTIVITY: Semings On Stress management

DATE 109/10/18

PLACE: Theem C. O. E

Hrs: 02 Was.

| Name               | Class                                                                                                                                                                                                                                                                                                                                                                                                  | Mob. No.