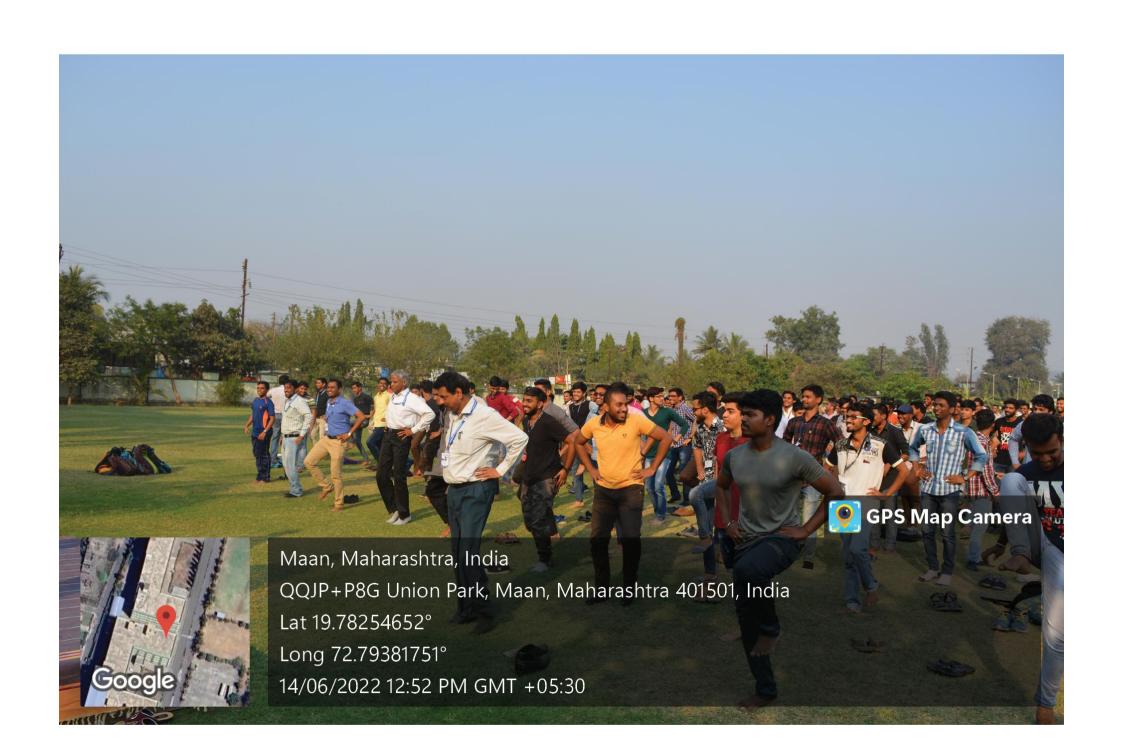

#### "Tree Plantation"

All students are informed that the "Tree Plantation" is going to be conducted on 8th August 2022 at MAAN Village near Boisar under "Azadi ka Amrut Mahotsav" initiative on 75 years of Independence.

> Venue: MAAN Village, Boisar. Day & Date: Monday, August 2022

Time: 11.00 a.m.

Duration of the programme: 3 hours

All are requested to report near the NSS Office before 15 minutes of the commencement of the program.

#### REPORT

Activity: - TREE PLANTATION

Date: 08/08/2022

Objective of Activity: To Plant Trees

- VENUE:- MAAN Village
- TIME:- 11.00 a.m
- Organized by:- N.S.S. Volunteers, Theem college of Engineering.

#### Execution:-

- 1. Our NSS Volunteers did all the arrangements.
- 2. NSS Volunteers collected 100 plants from Forest Department Boisar.
- 3. Activity started at 11:00 a.m.

NSS Volunteers had attended this event responsibly. After the work students expressed their positive feedback.