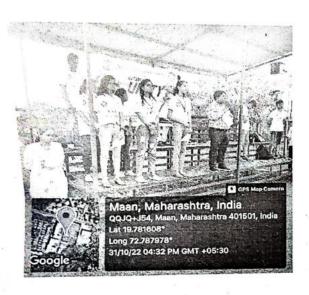

#### "Tree Plantation"

All students are informed that the "Tree Plantation" is going to be conducted on 8th August 2022 at MAAN Village near Boisar under "Azadi ka Amrut Mahotsav" initiative on 75 years of Independence.

> Venue: MAAN Village, Boisar. Day & Date: Monday, August 2022

Time: 11.00 a.m.

Duration of the programme: 3 hours

All are requested to report near the NSS Office before 15 minutes of the commencement of the program.