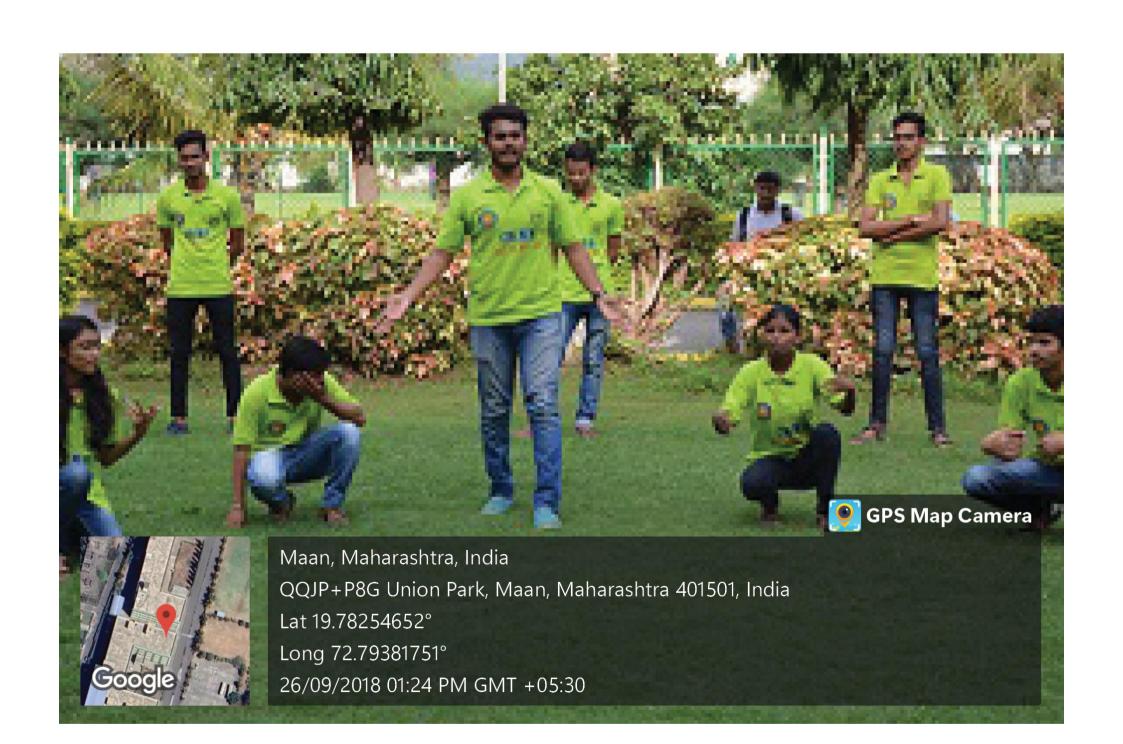

#### "Tree Plantation"

All students are informed that the "Tree Plantation" is going to be conducted on 8th August 2022 at MAAN Village near Boisar under "Azadi ka Amrut Mahotsav" initiative on 75 years of Independence.

> Venue: MAAN Village, Boisar. Day & Date: Monday, August 2022

Time: 11.00 a.m.

Duration of the programme: 3 hours

All are requested to report near the NSS Office before 15 minutes of the commencement of the program.

#### REPORT

Activity: - TREE PLANTATION

Date: 08/08/2022

Objective of Activity: To Plant Trees

- VENUE:- MAAN Village
- TIME:- 11.00 a.m
- Organized by:- N.S.S. Volunteers, Theem college of Engineering.

#### Execution:-

- 1. Our NSS Volunteers did all the arrangements.
- 2. NSS Volunteers collected 100 plants from Forest Department Boisar.
- 3. Activity started at 11:00 a.m.

NSS Volunteers had attended this event responsibly. After the work students expressed their positive feedback.