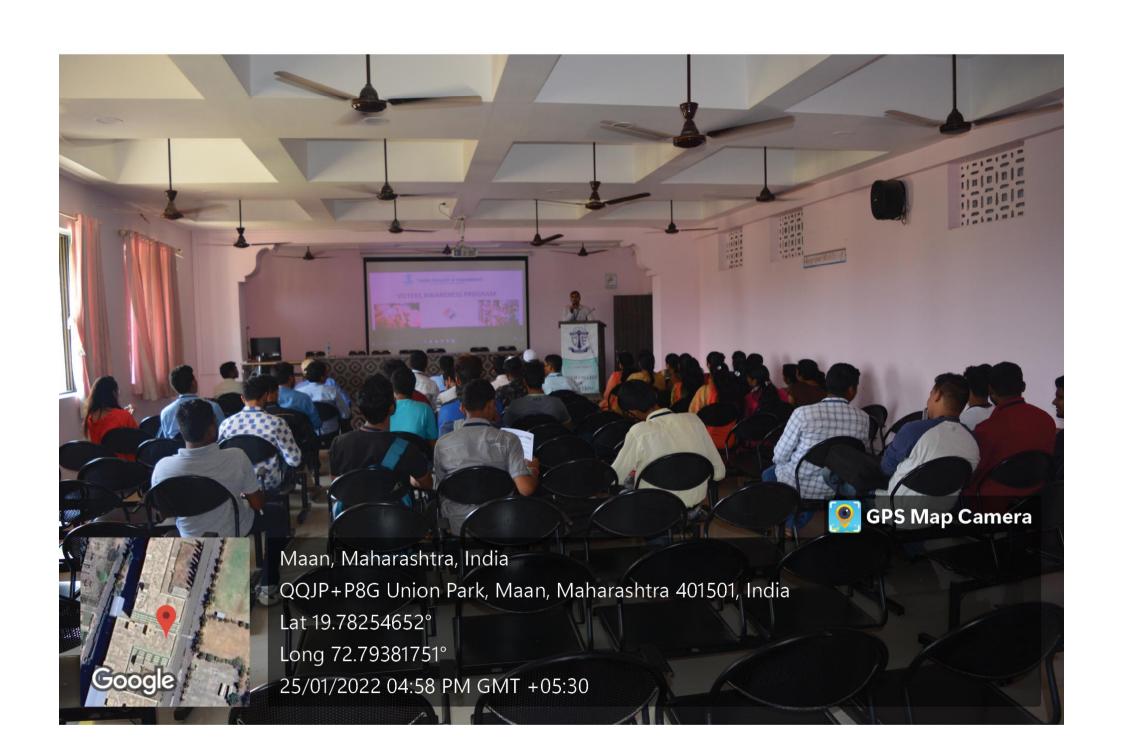

#### "Tree Plantation"

All students are informed that the "Tree Plantation" is going to be conducted on 8th August 2022 at MAAN Village near Boisar under "Azadi ka Amrut Mahotsav" initiative on 75 years of Independence.

> Venue: MAAN Village, Boisar. Day & Date: Monday, August 2022

Time: 11.00 a.m.

Duration of the programme: 3 hours

All are requested to report near the NSS Office before 15 minutes of the commencement of the program.