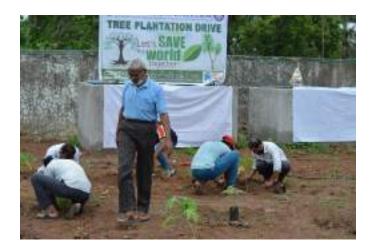

#### Execution:-

- 1. Our NSS Volunteers did all the arrangements.
- 2. NSS Volunteers collected 100 plants from Forest Department Boisar.
- 3. Activity started at 11:00 a.m.

NSS Volunteers had attended this event responsibly. After the work students expressed their positive feedback.

#### Outcome:-

THEEM COLLECT OF ENLINEERING PONSON FRAM. Tal. & Dist. Spligher int 101

- 1. NSS volunteers has been participated actively
- 2. NSS volunteers, planted 100 plants under 75th azadi ka amrit mahotsav.
- 3. The event has been done successfully