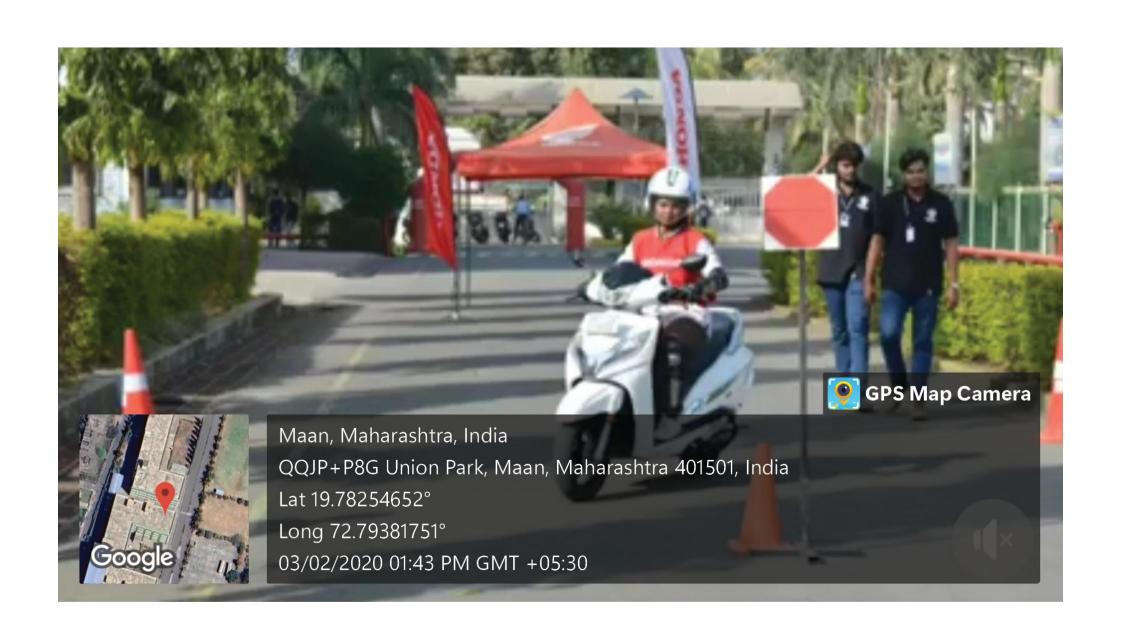

#### "Tree Plantation"

All students are informed that the "Tree Plantation" is going to be conducted on 8th August 2022 at MAAN Village near Boisar under "Azadi ka Amrut Mahotsav" initiative on 75 years of Independence.

> Venue: MAAN Village, Boisar. Day & Date: Monday, August 2022

Time: 11.00 a.m.

Duration of the programme: 3 hours

All are requested to report near the NSS Office before 15 minutes of the commencement of the program.