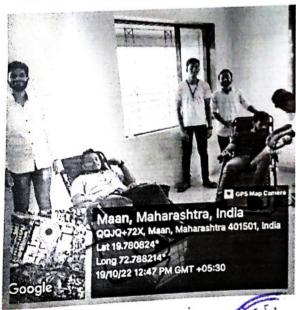

#### "Tree Plantation"

All students are informed that the "Tree Plantation" is going to be conducted on 8th August 2022 at MAAN Village near Boisar under "Azadi ka Amrut Mahotsav" initiative on 75 years of Independence.

#### REPORT

Activity: - TREE PLANTATION

Date: 08/08/2022

Objective of Activity: To Plant Trees

- VENUE:- MAAN Village
- TIME:- 11.00 a.m
- Organized by:- N.S.S. Volunteers, Theem college of Engineering.

#### Execution:-

- 1. Our NSS Volunteers did all the arrangements.
- 2. NSS Volunteers collected 100 plants from Forest Department Boisar.
- 3. Activity started at 11:00 a.m.

NSS Volunteers had attended this event responsibly. After the work students expressed their positive feedback.