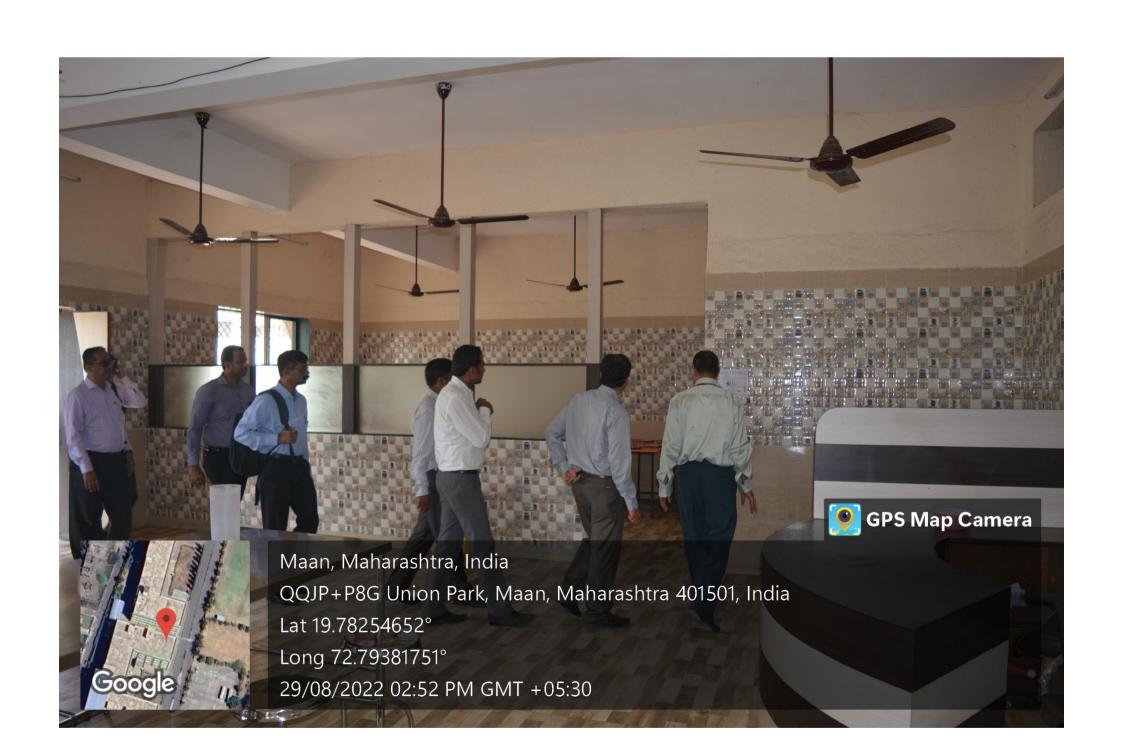

#### "Tree Plantation"

All students are informed that the "Tree Plantation" is going to be conducted on 8th August 2022 at MAAN Village near Boisar under "Azadi ka Amrut Mahotsav" initiative on 75 years of Independence.

> Venue: MAAN Village, Boisar. Day & Date: Monday, August 2022

Time: 11.00 a.m.

Duration of the programme: 3 hours

All are requested to report near the NSS Office before 15 minutes of the commencement of the program.

#### REPORT

Activity: - TREE PLANTATION

Date: 08/08/2022

Objective of Activity: To Plant Trees

- VENUE:- MAAN Village
- TIME:- 11.00 a.m
- Organized by:- N.S.S. Volunteers, Theem college of Engineering.

#### Execution:-

- 1. Our NSS Volunteers did all the arrangements.
- 2. NSS Volunteers collected 100 plants from Forest Department Boisar.
- 3. Activity started at 11:00 a.m.

NSS Volunteers had attended this event responsibly. After the work students expressed their positive feedback.