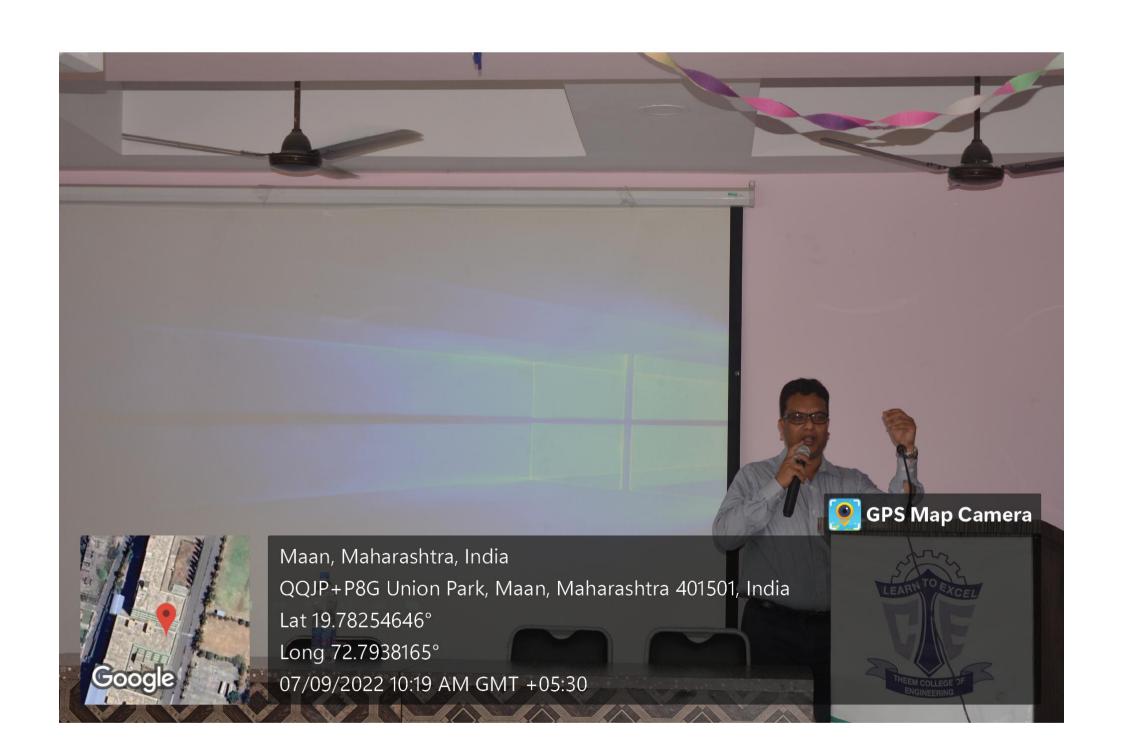

#### "HIV/AIDS control seminar"

All NSS Volunteers and college students are informed that "HIV/AIDS control seminar" is going to be held on 29<sup>th</sup> August 2022. In collaboration with NSS Unit, SST College of Arts & Commerce, Ulhasnagar.

Venue: College campus, THEEM COE.

Date: 29th August 2022. Time: 02.00 p.m.

All are requested to report near the NSS Office before 15 minutes of the commencement of

the program.

**Programmee Officer** 

Prof. Arbiya Shaikh

#### REPORT

Activity: - HIV/AIDS control seminar

Date: 29/08/22

Objective of Activity: To aware about HIV/AIDS control.

VENUE:- Online Webinar.

TIME:- 02,00 p.m

Organized by:- NSS Unit, SST College of Arts & Commerce, Ulhasnagar-4.