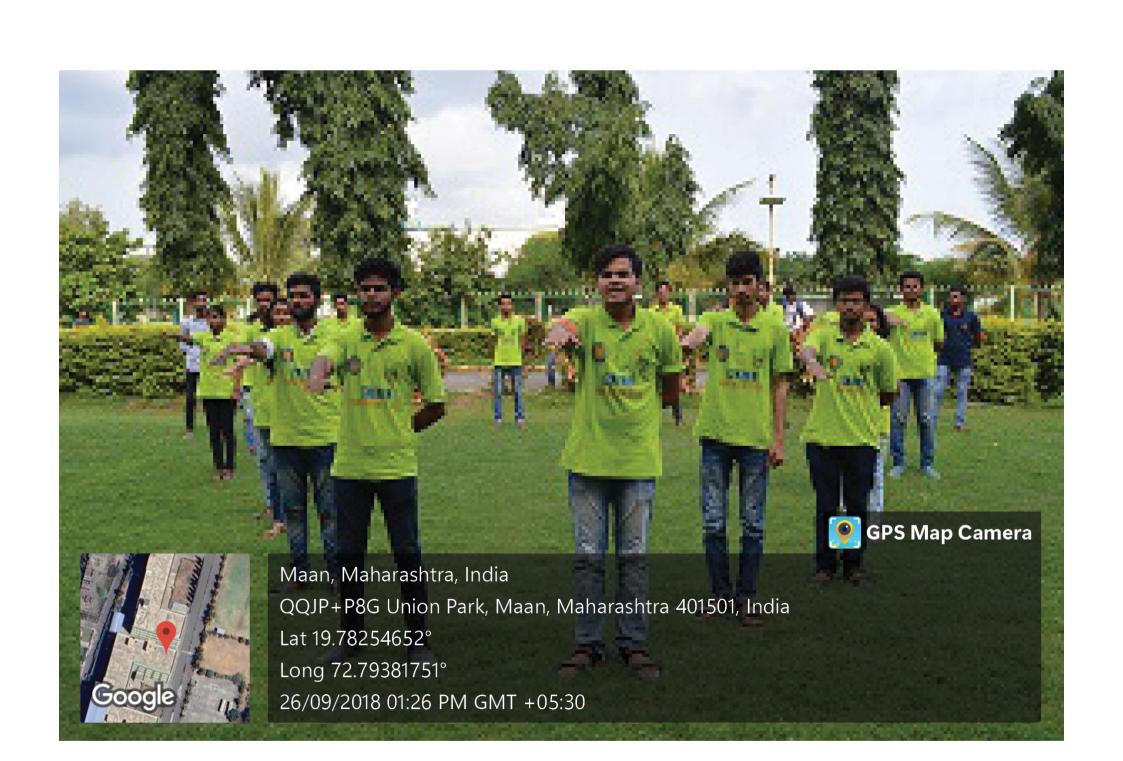

#### "Tree Plantation"

All students are informed that the "Tree Plantation" is going to be conducted on 8th August 2022 at MAAN Village near Boisar under "Azadi ka Amrut Mahotsav" initiative on 75 years of Independence.

> Venue: MAAN Village, Boisar. Day & Date: Monday, August 2022

Time: 11.00 a.m.

Duration of the programme: 3 hours

All are requested to report near the NSS Office before 15 minutes of the commencement of the program.

#### REPORT

Activity: - TREE PLANTATION

Date: 08/08/2022

Objective of Activity: To Plant Trees

- VENUE:- MAAN Village
- TIME:- 11.00 a.m
- Organized by:- N.S.S. Volunteers, Theem college of Engineering.

#### Execution:-

- 1. Our NSS Volunteers did all the arrangements.
- 2. NSS Volunteers collected 100 plants from Forest Department Boisar.
- 3. Activity started at 11:00 a.m.

NSS Volunteers had attended this event responsibly. After the work students expressed their positive feedback.