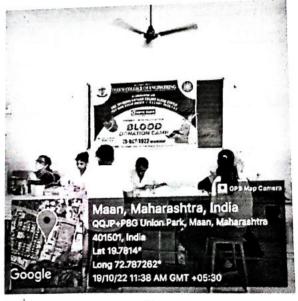

s and College students had attended this event responsibly. After the work students expressed their positive feedback.

#### Outcome:-

- 1. NSS volunteers has been participated actively
- 2. Students get aware about the Importance of Blood Donation.
- 3. The event has been done successfully

Message of Principal: - Principal Sir has been suggested how to do this kind of activity and how can we help to our society with the help of social activity.



### THEEM COLLEGE OF ENGINEERING

Approved by AICTE (New Delhi), Government of Maharashtra & DTE, Affiliated to University of Mumbai & MSBTE, Estd. 2009

A NAAC Accredited Institute

Village Betegaon, Boisar Chilhar Road, Boisar (E), Tal. & Dist.: Palghar - 401 501. Tel.: +917769916109 Email: info@theemcoe.org Website: www.theemcoe.org









Blood Donation camp

PRINCIPAL
THEEM COLLEGE OF ENGINEERING
TOISER (East), Tal. & Dist. Palghar-401 501

Place: Theem College Boisar

| Place :    | Theem College Boisar    | Date       | e: 19/10/22   |
|------------|-------------------------|------------|---------------|
| SR.<br>NO. | DONORS NAME             | MOBILE NO. | BLOOD         |
| 1          | Mr. Sandeep R.Prajapati | 9158685121 | 'B' Positive  |
| 2          | Mr. Prabhat Varma       | 7709346570 | 'A' Positive  |
| 3          | M1 . Deepesh Tripalhi   | 8104724754 | 'O' Positive  |
| 4          | Mr. Rishabh R. Singh    | 7822932193 | 'B' Positive  |
| 5          | Mr. Laukik Bodake       | 8767884544 | 'A' Positive  |
| 6          | Mr Yash K Dubey         | 9022999822 | 'A' Positive  |
| 7          | Mr Shiram Thakur