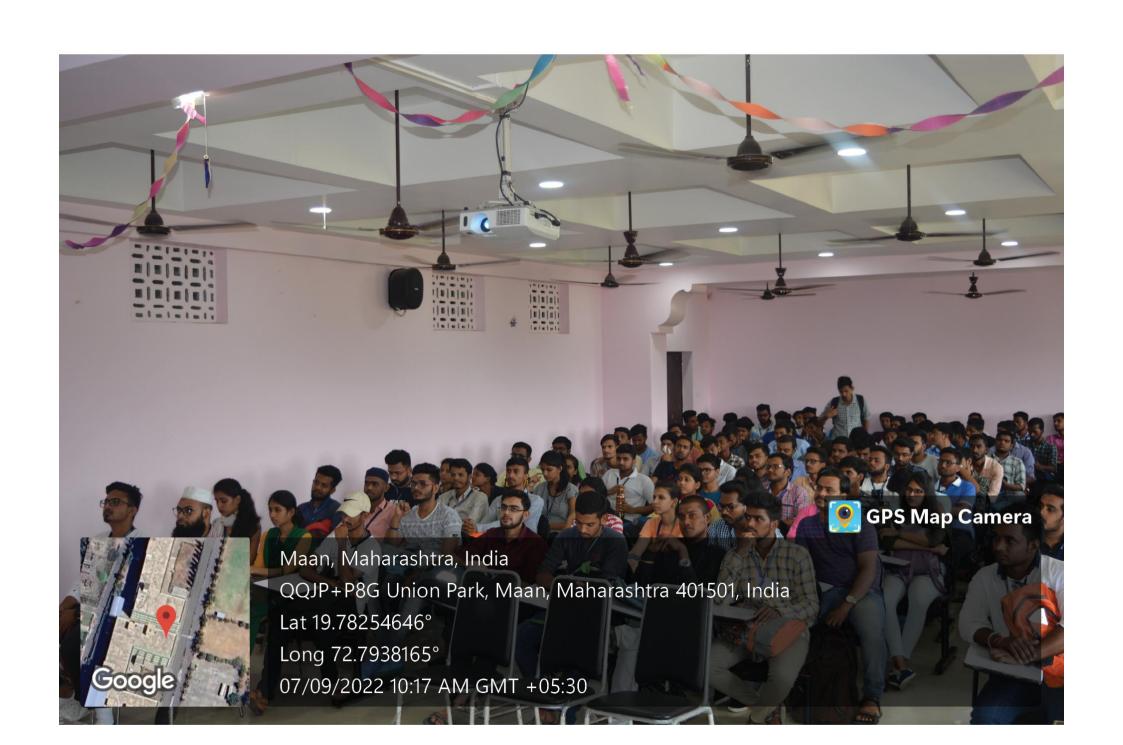

#### "HIV/AIDS control seminar"

All NSS Volunteers and college students are informed that "HIV/AIDS control seminar" is going to be held on 29<sup>th</sup> August 2022. In collaboration with NSS Unit, SST College of Arts & Commerce, Ulhasnagar.

Venue: College campus, THEEM COE.

Date: 29th August 2022. Time: 02.00 p.m.

All are requested to report near the NSS Office before 15 minutes of the commencement of

the program.

**Programmee Officer** 

Prof. Arbiya Shaikh

#### REPORT

Activity: - HIV/AIDS control seminar

Date: 29/08/22

Objective of Activity: To aware about HIV/AIDS control.

VENUE:- Online Webinar.

TIME:- 02,00 p.m

Organized by:- NSS Unit, SST College of Arts & Commerce, Ulhasnagar-4.