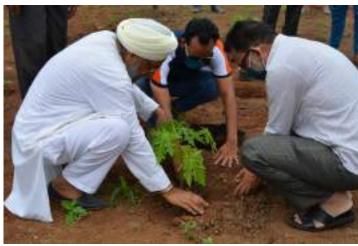

#### Execution:-

- 1. Our NSS Volunteers did all the arrangements.
- 2. NSS Volunteers collected 100 plants from Forest Department Boisar.
- 3. Activity started at 11:00 a.m.

NSS Volunteers had attended this event responsibly. After the work students expressed their positive feedback.

#### Outcome:-

THEEM COLLECT OF ENLINEERING PONSON FRAM. Tal. & Dist. Spligher int 101

- 1. NSS volunteers has been participated actively
- 2. NSS volunteers, planted 100 plants under 75th azadi ka amrit mahotsav.
- 3. The event has been done successfully