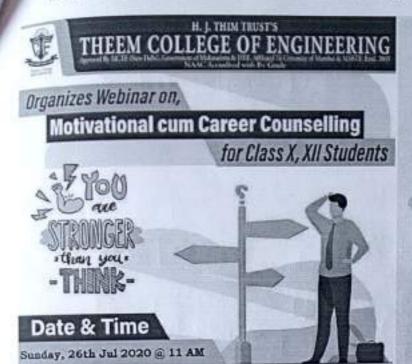

i motivate the participants by his speech.

After that Prof. Sneha Sankhe brief about the official documents required after 10<sup>th</sup> /12<sup>th</sup> to pursue his further education. She also explained the admission process of Engineering. Dr.N.K.Rana explains the different career options after 10<sup>th</sup>/12<sup>th</sup>.The program concludes with the vote of thanks proposed by Dr.Najamuddin Amer.

Total 248 Participants were registered in the event. This program was arranged to help the regional students to avail the knowledge of various career options after 10<sup>th</sup>/12<sup>th</sup>.

BOYEAR SHOW

(Dr.A.A.Shah)
Principal
PRINCIPAL
THEEM COLLEGE OF ENGINEERING
Boisar (East) Tal. & Dist. Palghar -401 501.

# Motivational cum Career Counselling for 10th And 12th students



- Various finance options available for Engg. Education
- \* Goal Setting
- \* Options available after X or XII for Careers
- \* Registation and admission process

10वी आणि 12वी च्या विद्यार्थी व त्यांच्या पालकांसाठी

"करिअर मार्गदर्शनघर वेबिनार " दिनांक: 26 जुलै 2020 वेळ: सकाळी 11:00 वाळता

- ठळक वैशिष्ट्ये: 1. देखदेगळ्या क्षेत्रांमधील करिअर सविस्तर माहिती
- २. ध्येच निश्चिती
- ३. अभियात्रिकी जिल्लासाठी उपलब्ध अराणामा
- जिष्ययुनी आणि विविध फायनान्त्रचे पर्याप ४. ऑनलाईन नोंदणीप्रक्रियेविषयी सर्विस्तर मार्गदर्जन ५. आवश्यक

कागदपने व ने मिळविण्याचे ठिकाण ६. अभिमात्रिकी क्षेत्रातील तब व्यक्तिचे प्रत्यक्ष मार्गदानि ७. तबांकडून विद्याची आणि पालकाच्या डोकांचे निरशन.

आयोजक: थीम कॉलेज ऑफ़ इंजीनिअरिंग, बोइसर

खालील फोर्म धकल वेडिनारमध्ये सामील होऊ शकता

https://forms.gle/NabmwrwBk83vPx5V6

वेबिन