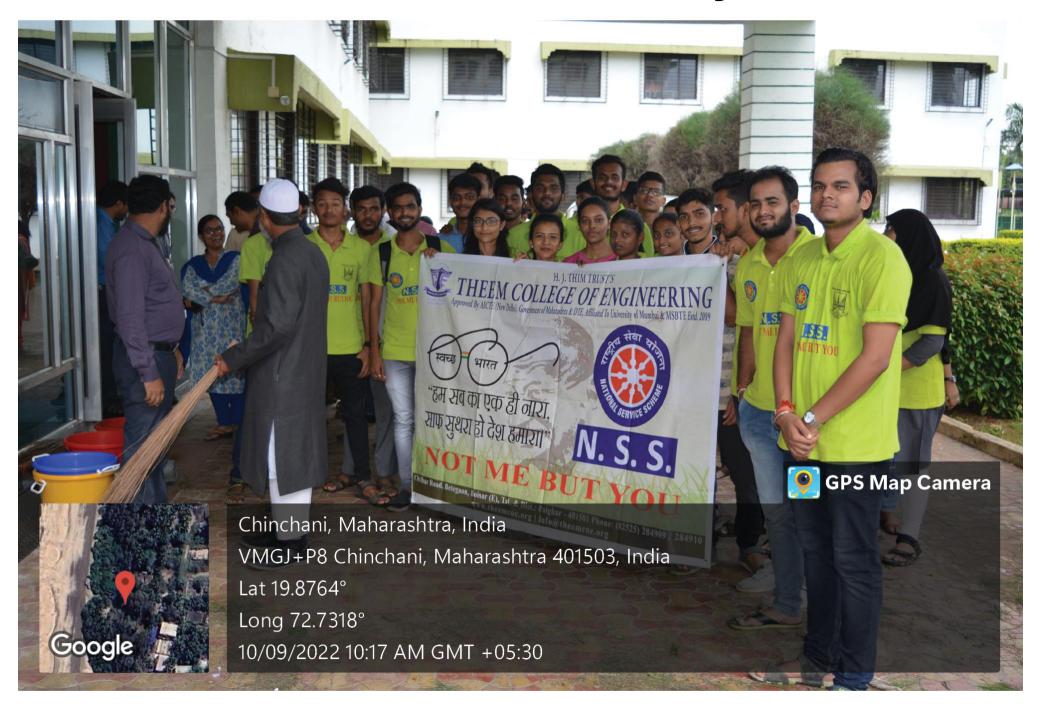

|        |                   |       |      | -                                       | 1 (14             |
|        |                   |       |      |                                         | 0                 |
|        | •                 |       |      |                                         |                   |
| -      |                   |       |      | •                                       | 137 3 15 15       |
|        |                   |       |      |                                         | 1 7 7 7 7 7 7 7 7 |
|        |                   |       |      |                                         |                   |
|        |                   |       |      |                                         | ,                 |

rogramme Officer

### Swacchhata Abhiyan









Approved by AICTE (New Delhi), Government of Maharashtra & DTE, Affiliated to University of Mumbai & MSBTE, Estd. 2009 A NAAC Accredited Institute

Village Betegaon, Boisar Chilhar Road, Boisar (E), Tal. & Dist.: Palghar - 401 501. Tel.: +917769916109 Email: info@theemcoe.org Website: www.theemcoe.org

#### Circular

Reference Circular No: 100 | N55 | 20 22-23 | 09 | 208 8th Sep , 2022

#### "Swachha Bharat Abhiyan"

All NSS Volunteers and College students are informed that the "Swachha Bharat Abhiyan" is going to be conducted by NSS Volunteers on 10th Sep 2022 at Chinchani Beach after Anant Chaturdashi, for cleaning the residue produced during Visarjan.

Venue: Chinchani Beach, Chinchani

Day & Date: Saturday, 10th September 2022

Time: 10.00 a.m.

Duration of the programme: 3 hou