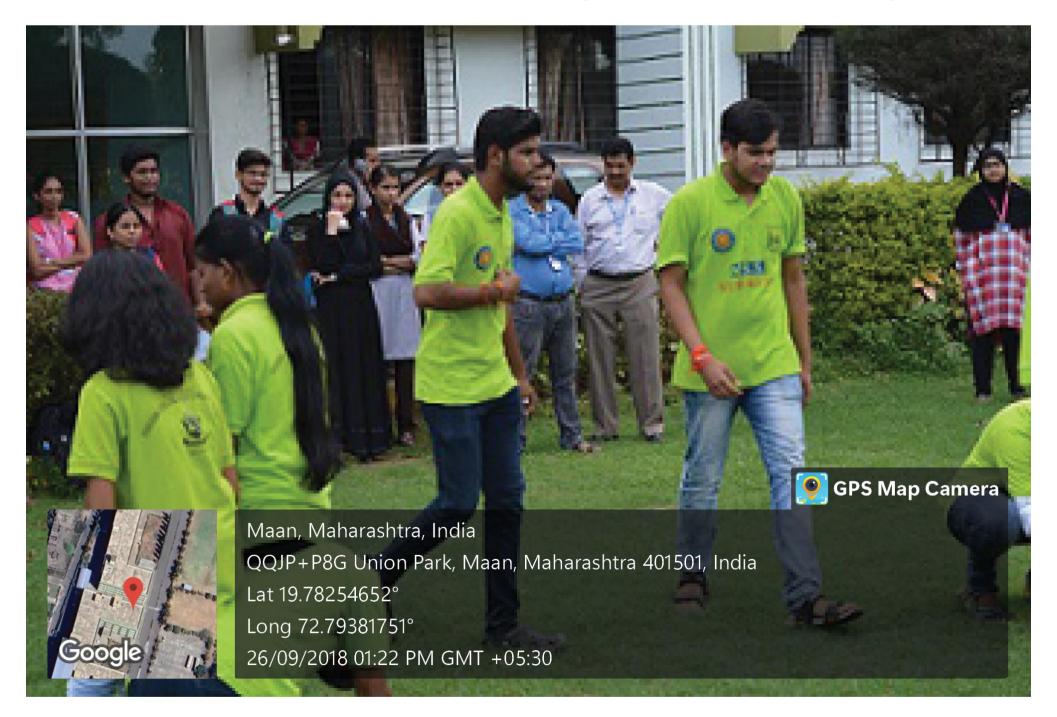

#### "Tree Plantation"

All students are informed that the "Tree Plantation" is going to be conducted on 8th August 2022 at MAAN Village near Boisar under "Azadi ka Amrut Mahotsav" initiative on 75 years of Independence.

> Venue: MAAN Village, Boisar. Day & Date: Monday, August 2022

Time: 11.00 a.m.

Duration of the programme: 3 hours

All are requested to report near the NSS Office before 15 minutes of the commencement of the program.

#### REPORT

Activity: - TREE PLANTATION

Date: 08/08/2022

Objective of Activity: To Plant Trees

- VENUE:- MAAN Village
- TIME:- 11.00 a.m
- Organized by:- N.S.S. Volunteers, Theem college of Engineering.

#### Execution:-

- 1. Our NSS Volunteers did all the arrangements.
- 2. NSS Volunteers collected 100 plants from Forest Department Boisar.
- 3. Activity started at 11:00 a.m.

NSS Volunteers had attended this event responsibly. After the work students expressed their positive feedback.