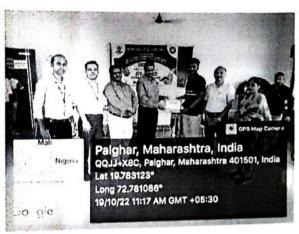

#### "Tree Plantation"

All students are informed that the "Tree Plantation" is going to be conducted on 8th August 2022 at MAAN Village near Boisar under "Azadi ka Amrut Mahotsav" initiative on 75 years of Independence.

> Venue: MAAN Village, Boisar. Day & Date: Monday, August 2022

Time: 11.00 a.m.

Duration of the programme: 3 hours

All are requested to report near the NSS Office before 15 minutes of the commencement of the program.

#### REPORT

Activity: - TREE PLANTATION

Date: 08/08/2022

Objective of Activity: To Plant Trees

- VENUE:- MAAN Village
- TIME:- 11.00 a.m
- Organized by:- N.S.S. Volunteers, Theem college of Engineering.

#### Execution:-

- 1. Our NSS Volunteers did all the arrangements.
- 2. NSS Volunteers collected 100 plants from Forest Department Boisar.
- 3. Activity started at 11:00 a.m.

NSS Volunteers had attended this event responsibly. After the work students expressed their positive feedback.