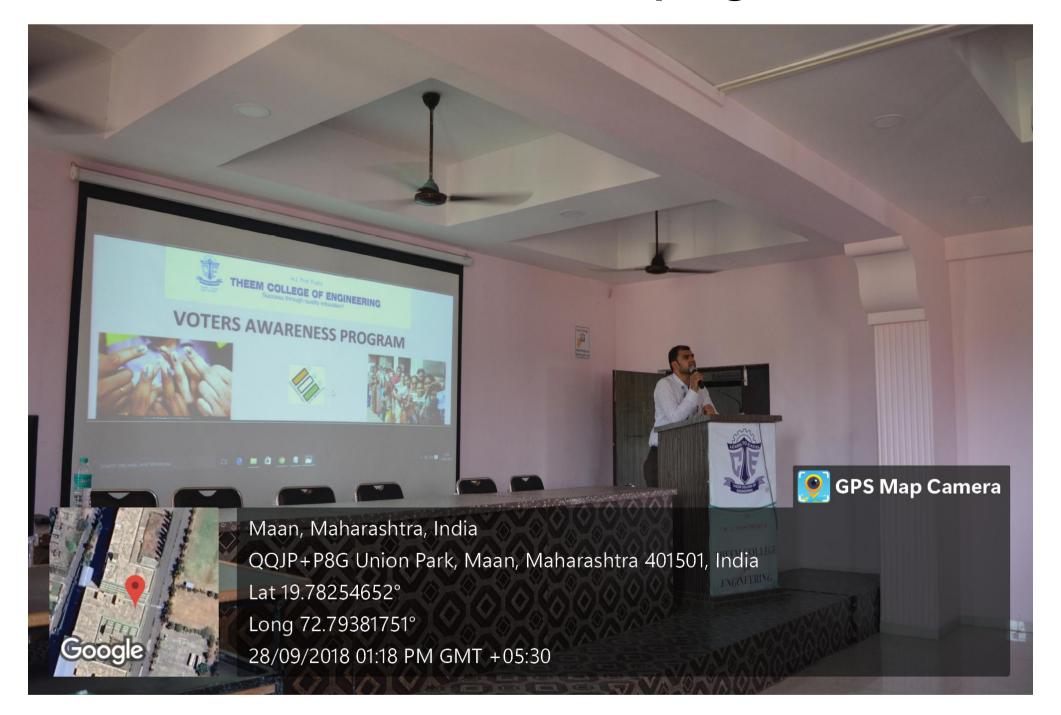

#### "HIV/AIDS control seminar"

All NSS Volunteers and college students are informed that "HIV/AIDS control seminar" is going to be held on 29<sup>th</sup> August 2022. In collaboration with NSS Unit, SST College of Arts & Commerce, Ulhasnagar.

Venue: College campus, THEEM COE.

Date: 29th August 2022. Time: 02.00 p.m.

All are requested to report near the NSS Office before 15 minutes of the commencement of

the program.

**Programmee Officer** 

Prof. Arbiya Shaikh