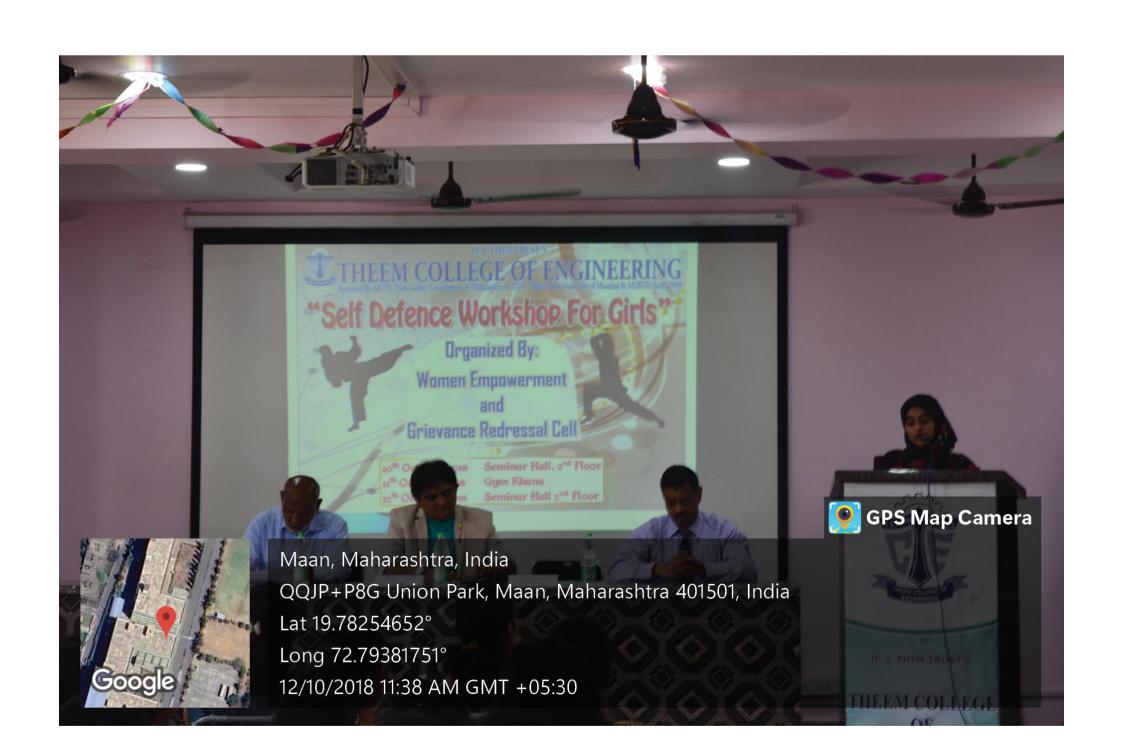

#### "HIV/AIDS control seminar"

All NSS Volunteers and college students are informed that "HIV/AIDS control seminar" is going to be held on 29<sup>th</sup> August 2022. In collaboration with NSS Unit, SST College of Arts & Commerce, Ulhasnagar.

Venue: College campus, THEEM COE.

Date: 29th August 2022. Time: 02.00 p.m.

All are requested to report near the NSS Office before 15 minutes of the commencement of

the program.

**Programmee Officer** 

Prof. Arbiya Shaikh