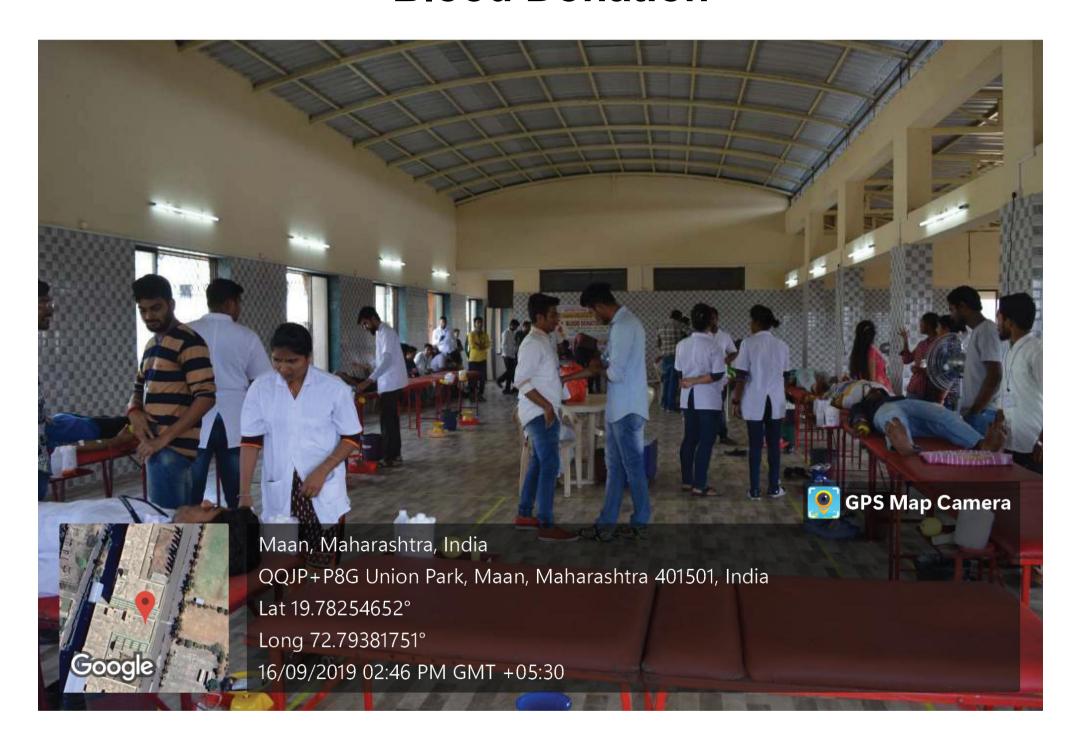

| 9284721899 | 'B' Positive  |
|       | Mr. Dhruv Mishra     | 9324592871 | 'O' Positive  |
| ).    | Mr. Roshan Wagh      | 9529689655 | 'B' Positive  |
| 0.    | Mr. Yuvraj Sharma    | 9767428899 | 'B' Positive  |
| 1.    | Ms. Priyanka Prabhu  | 7030572883 | B* Positive   |
| 2.    | Mr. Karthik Mhatre   | 9766530612 | 'B' Positive  |
| 3.    | Mr. Aryan Patil      | 9322326609 | 'AB' Positive |
| ŧ.    | Mr. Ritik Kandare    | 8806912844 | 'AB' Positive |
| F     | Mr. Siddharth Tamore | 7498079018 | 'O' Positive  |
| i,    | Mr. Chirag Patil     | 7620155228 | 'B' Positive  |
|       | Mr. Javed Chaudhary  | 9324630843 | 'O' Negative  |
|       | Mr. Bhavik Chavan    | 8855853624 | 'O' Positive  |
|       | Mr. Moin Shaikh      | 7620762864 | 'B' Positive  |

## **Blood Donation**









### Theem College of Engineering, Boisar

Approved By AICTE (New Delhi) Government of Maharushira & DTE-Affiliated To University Of Mumbai Est. > 2009 - 2010

Boisar Chillian Road, Boisar (E), Dist. Palgliar - 401 404. Tel: - (02525) 284909

Tole Fax No: - (02525) 284927 \*Email: info@theemcoc.org.\*Website: WWW.theemcoc.org.

#### Circular

Reference Circular No: TCE/EST/2020-21/197-B

Date: 27° September, 2019

### "Kolhapur Flood Donation"

All Students are hereby informed that "Kolhapur Flood Donation" is going to be held on 28 "
September, 2019 at our college premises. All are requested to attend the above activity.

Venue: THEEM COE, Boisar

Day & Date: Thursday, 28 th September, 2019

Time: 10:00 a.m to 3:00 p.m

Duration of the programme: 5 hours

All are requested to repor