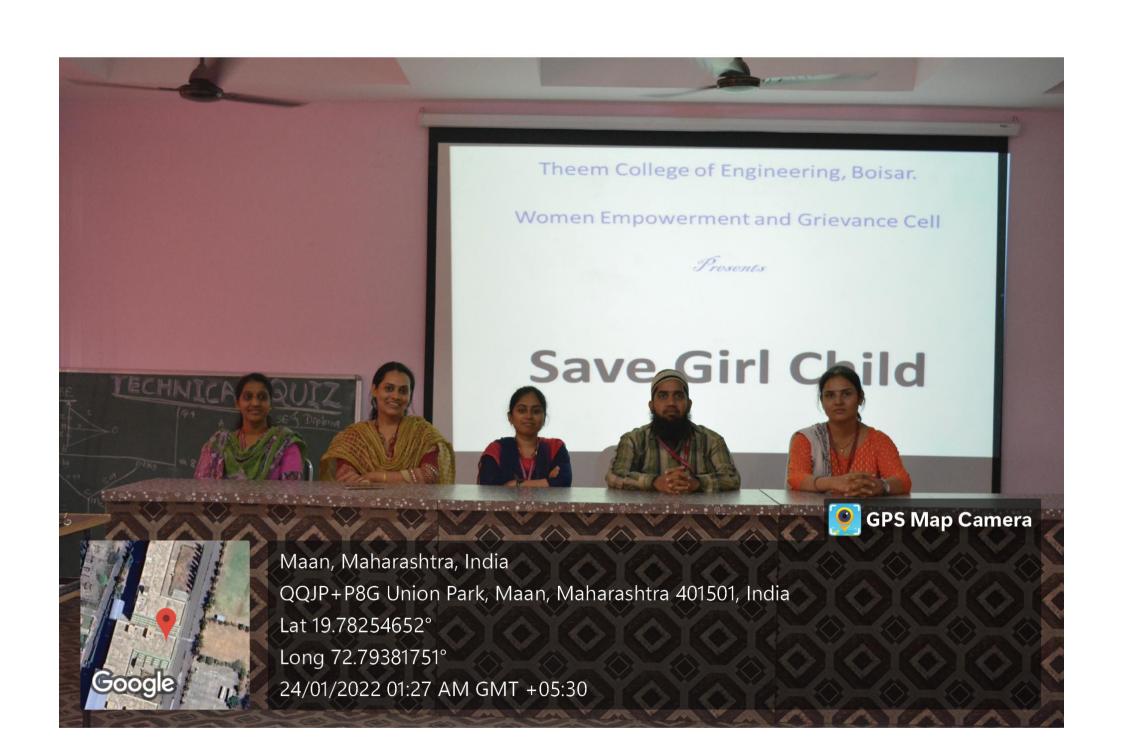

ur college at 11:00 AM in online mode.

Your talk on the above topic was thought provoking, and it will go a long way to spread public awareness about inequities that girls face in Indian society and on cyber security, also to Save the Girl Child, child sex ratios, and the creation of a healthy, safe environment for girls and Empowering Girls for a Brighter Tomorrow...

Hope for your kind cooperation in the future events.

Thanking you,

Prof. Surayya Shuikh

N.S.S. Coordinator

Theem College of Engineering

Dr. Aqueel A. Shah

Principal

Theem College of Engineering, Botear

Copy: To Diploma Principal (In-charge) and designated coordinatur

Head Office: 310, Yusuf Building, Veer Nariman Road, Fort, Mumbar - 400 023. Tel: 2201 6903 \* Telefax: 2283 9850

### **National Girl child Day**







### H.J.Thim's Trust THEEM COLLEGE OF ENGINEERING (Affiliated to University of Mumbai)

Date: 27/01/2022

#### REPORT

Activity: Essay writing competition on "National Voters Day".

Objective of Activity: To make students aware of the importance of votes and election.

VENUE: Theem college of Engineering TIME: 02 hrs

Organized by: NSS unit of Leem college of Engg., Boisar Agenda of Activity:

- 1. To make students aware of the importance of votes and elections.
- 2. To make a group of students for an Essay writing competition.
- 3. To make advertise in college about competition.

#### Execution:

- 1. First circulate the circular about essay writing competition.
- 2. Organize the competition in online mode.
- 3. Send the Google form link to submit the essay .
- 4. All students submitt