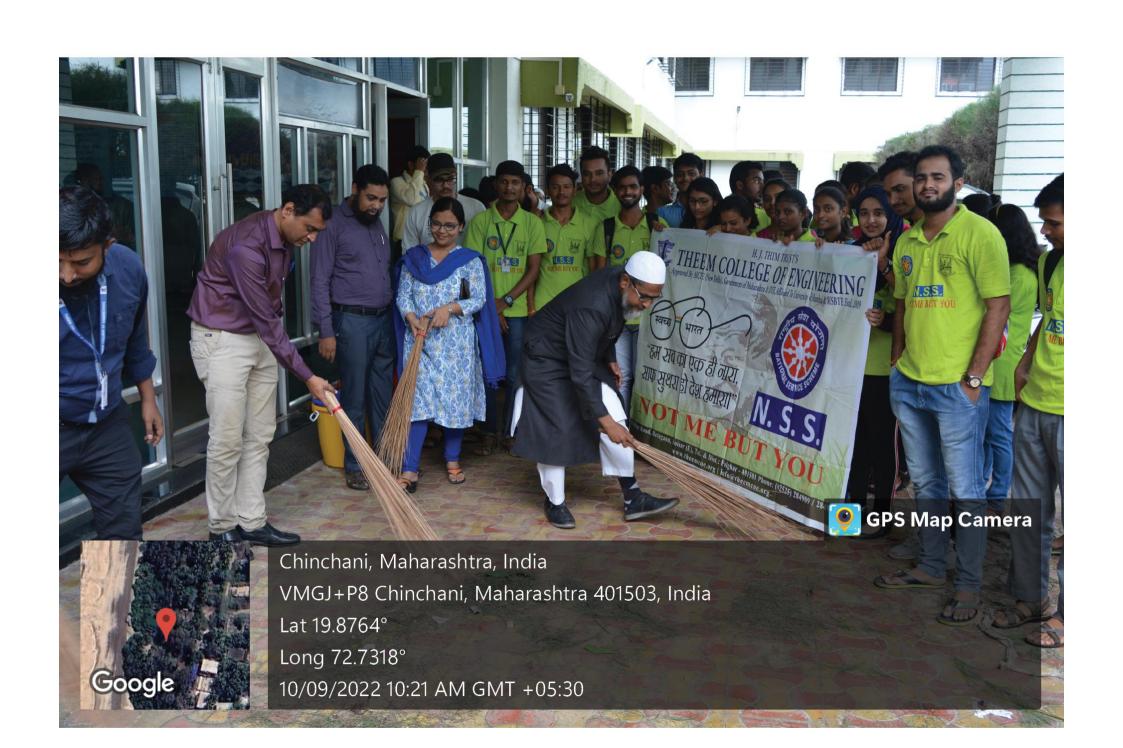

#### "Tree Plantation"

All students are informed that the "Tree Plantation" is going to be conducted on 8th August 2022 at MAAN Village near Boisar under "Azadi ka Amrut Mahotsav" initiative on 75 years of Independence.

> Venue: MAAN Village, Boisar. Day & Date: Monday, August 2022

Time: 11.00 a.m.

Duration of the programme: 3 hours

All are requested to report near the NSS Office before 15 minutes of the commencement of the program.

#### REPORT

Activity: - TREE PLANTATION

Date: 08/08/2022

Objective of Activity: To Plant Trees

- VENUE:- MAAN Village
- TIME:- 11.00 a.m
- Organized by:- N.S.S. Volunteers, Theem college of Engineering.

#### Execution:-

- 1. Our NSS Volunteers did all the arrangements.
- 2. NSS Volunteers collected 100 plants from Forest Department Boisar.
- 3. Activity started at 11:00 a.m.

NSS Volunteers had attended this event responsibly. After the work students expressed their positive feedback.