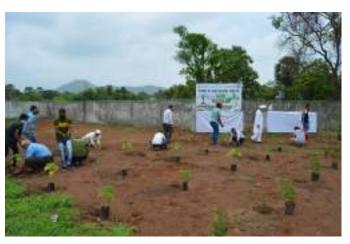

#### REPORT

Activity: - TREE PLANTATION

Date: 08/08/2022

Objective of Activity: To Plant Trees

- VENUE:- MAAN Village
- TIME:- 11.00 a.m
- Organized by:- N.S.S. Volunteers, Theem college of Engineering.

#### Agenda of Activity:

- 1. To plant maximum Trees to create healthy environment
- 2. As students were technical students to create awareness about Nature and Tree plantation in them.

#### Execution:-

- 1. Our NSS Volunteers did all the arrangements.
- 2. NSS Volunteers collected 100 plants from Forest Department Boisar.
- 3. Activity started at 11:00 a.m.

NSS Volunteers had attended this event responsibly. After the work students expressed their positive feedback.

#### Outcome:-

THEEM COLLECT OF ENLINEERING PONSON FRAM. Tal. & Dist. Spligher int 101

- 1. NSS volunteers has been participated actively
- 2. NSS volunteers, planted 100 plants under 75th azadi ka amrit mahotsav.
- 3. The event has been done successfully