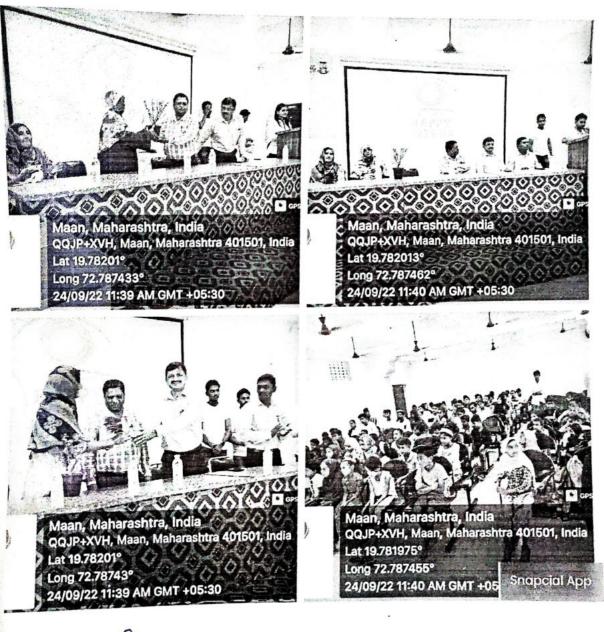

#### "Tree Plantation"

All students are informed that the "Tree Plantation" is going to be conducted on 8th August 2022 at MAAN Village near Boisar under "Azadi ka Amrut Mahotsav" initiative on 75 years of Independence.

> Venue: MAAN Village, Boisar. Day & Date: Monday, August 2022

Time: 11.00 a.m.

Duration of the programme: 3 hours

All are requested to report near the NSS Office before 15 minutes of the commencement of the program.

#### REPORT

Activity: - TREE PLANTATION

Date: 08/08/2022

Objective of Activity: To Plant Trees

- VENUE:- MAAN Village
- TIME:- 11.00 a.m
- Organized by:- N.S.S. Volunteers, Theem college of Engineering.

#### Execution:-

- 1. Our NSS Volunteers did all the arrangements.
- 2. NSS Volunteers collected 100 plants from Forest Department Boisar.
- 3. Activity started at 11:00 a.m.

NSS Volunteers had attended this event responsibly. After the work students expressed their positive feedback.