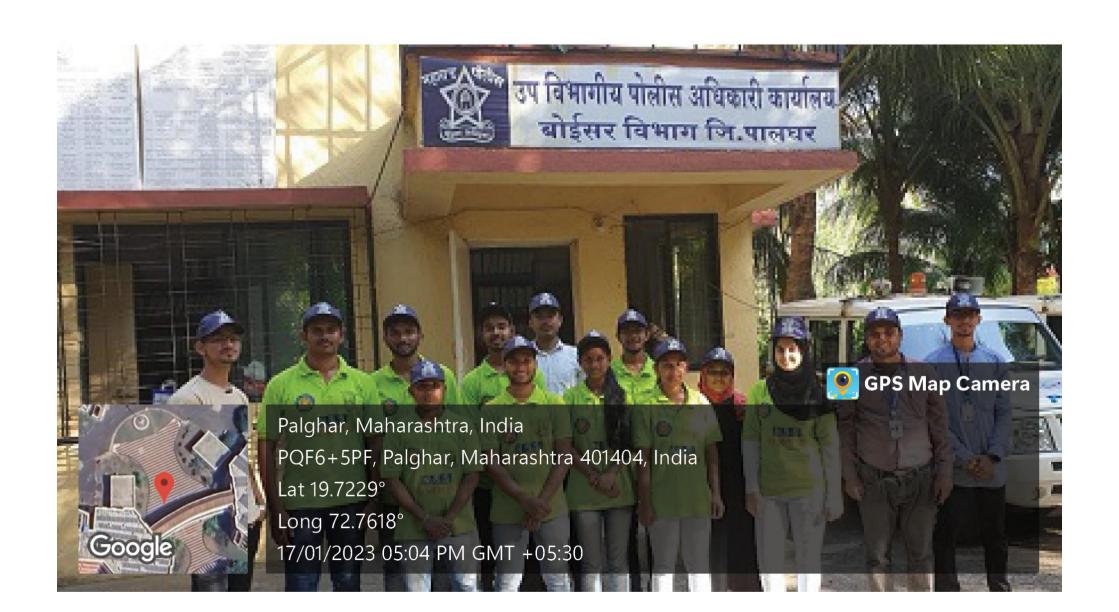

#### REPORT

Activity: - TREE PLANTATION

Date: 08/08/2022

Objective of Activity: To Plant Trees

- VENUE:- MAAN Village
- TIME:- 11.00 a.m
- Organized by:- N.S.S. Volunteers, Theem college of Engineering.

#### Execution:-

- 1. Our NSS Volunteers did all the arrangements.
- 2. NSS Volunteers collected 100 plants from Forest Department Boisar.
- 3. Activity started at 11:00 a.m.

NSS Volunteers had attended this event responsibly. After the work students expressed their positive feedback.

#### Outcome:-

THEEM COLLECT OF ENLINEERING PONSON FRAM. Tal. & Dist. Spligher int 101

- 1. NSS volunteers has been participated actively
- 2. NSS volunteers, planted 100 plants under 75th azadi ka amrit mahotsav.
- 3. The event has been done successfully