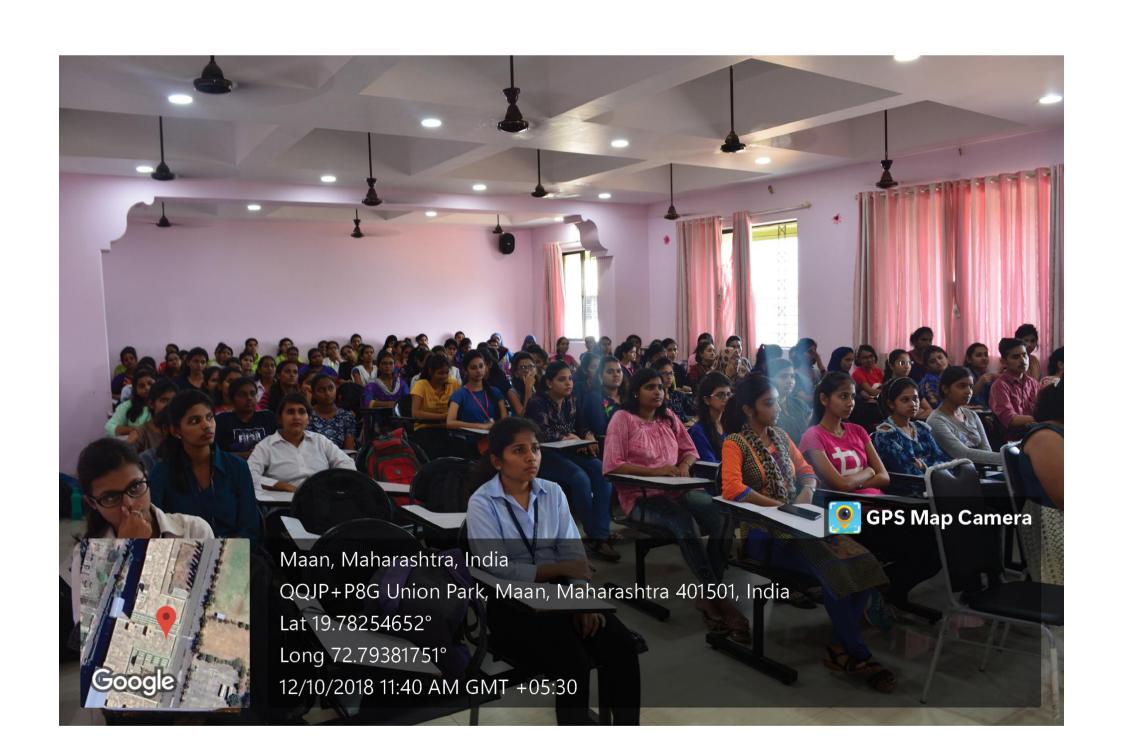

#### "HIV/AIDS control seminar"

All NSS Volunteers and college students are informed that "HIV/AIDS control seminar" is going to be held on 29<sup>th</sup> August 2022. In collaboration with NSS Unit, SST College of Arts & Commerce, Ulhasnagar.

Venue: College campus, THEEM COE.

Date: 29th August 2022. Time: 02.00 p.m.

All are requested to report near the NSS Office before 15 minutes of the commencement of

the program.

**Programmee Officer** 

Prof. Arbiya Shaikh