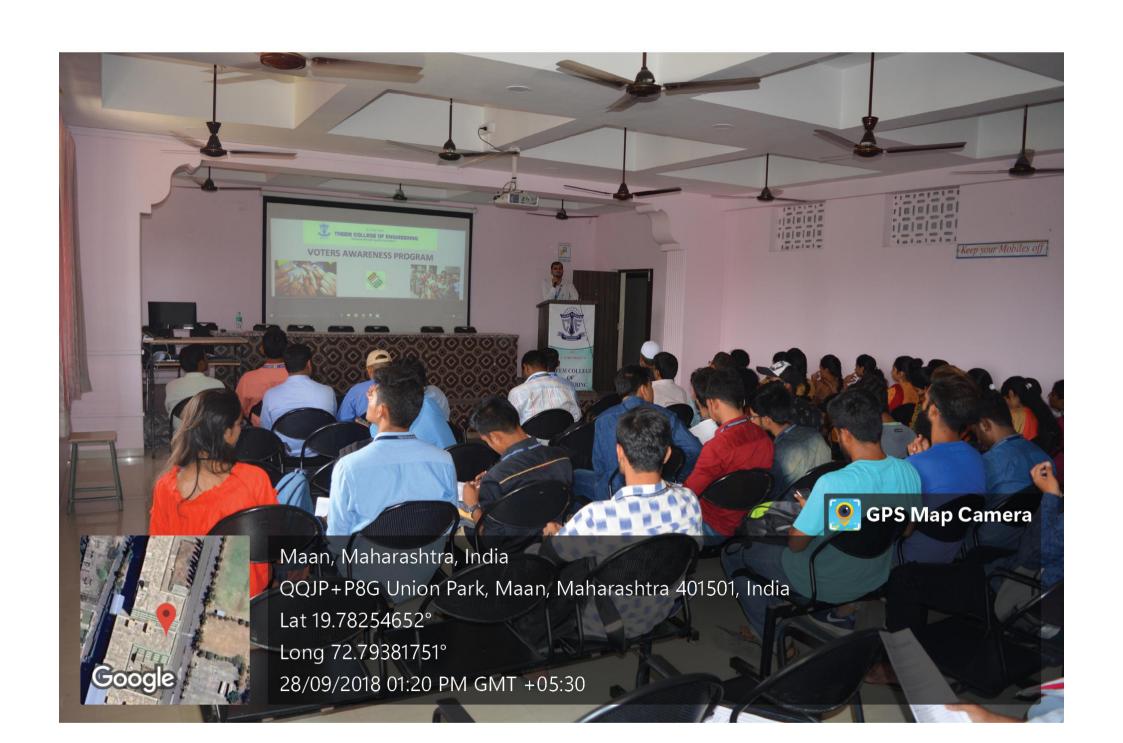

#### "HIV/AIDS control seminar"

All NSS Volunteers and college students are informed that "HIV/AIDS control seminar" is going to be held on 29<sup>th</sup> August 2022. In collaboration with NSS Unit, SST College of Arts & Commerce, Ulhasnagar.

Venue: College campus, THEEM COE.

Date: 29th August 2022. Time: 02.00 p.m.

All are requested to report near the NSS Office before 15 minutes of the commencement of

the program.

**Programmee Officer** 

Prof. Arbiya Shaikh