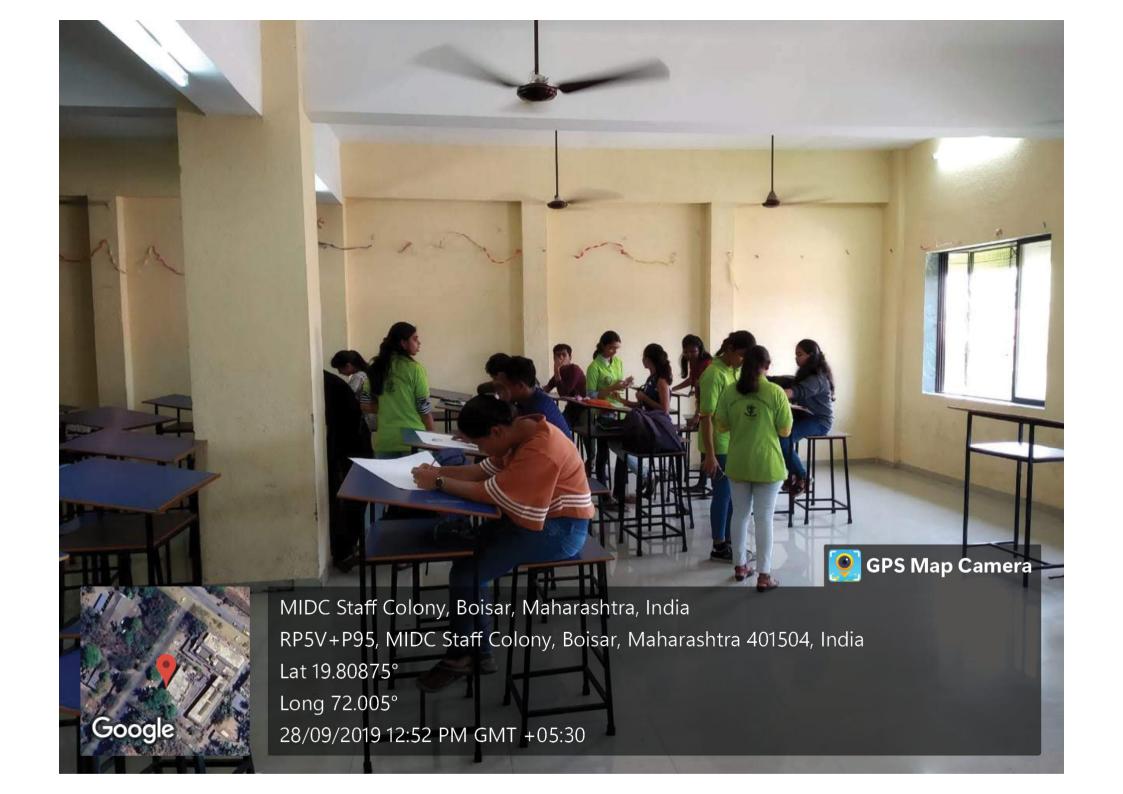

#### Execution:-

- 1. Our NSS Volunteers did all the arrangements.
- 2. NSS Volunteers collected 100 plants from Forest Department Boisar.
- 3. Activity started at 11:00 a.m.

NSS Volunteers had attended this event responsibly. After the work students expressed their positive feedback.

#### Outcome:-

THEEM COLLECT OF ENLINEERING PONSON FRAM. Tal. & Dist. Spligher int 101

- 1. NSS volunteers has been participated actively
- 2. NSS volunteers, planted 100 plants under 75th azadi ka amrit mahotsav.
- 3. The event has been done successfully