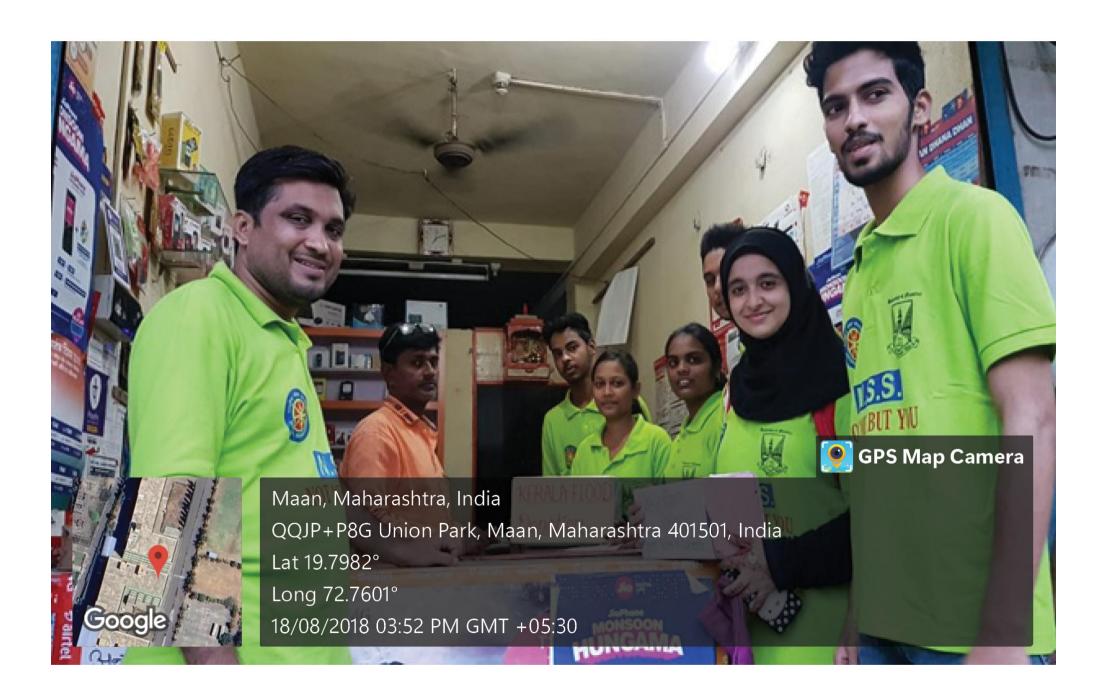

#### REPORT

Activity: - TREE PLANTATION

Date: 08/08/2022

Objective of Activity: To Plant Trees

- VENUE:- MAAN Village
- TIME:- 11.00 a.m
- Organized by:- N.S.S. Volunteers, Theem college of Engineering.

#### Execution:-

- 1. Our NSS Volunteers did all the arrangements.
- 2. NSS Volunteers collected 100 plants from Forest Department Boisar.
- 3. Activity started at 11:00 a.m.

NSS Volunteers had attended this event responsibly. After the work students expressed their positive feedback.

#### Outcome:-

THEEM COLLECT OF ENLINEERING PONSON FRAM. Tal. & Dist. Spligher int 101

- 1. NSS volunteers has been participated actively
- 2. NSS volunteers, planted 100 plants under 75th azadi ka amrit mahotsav.
- 3. The event has been done successfully