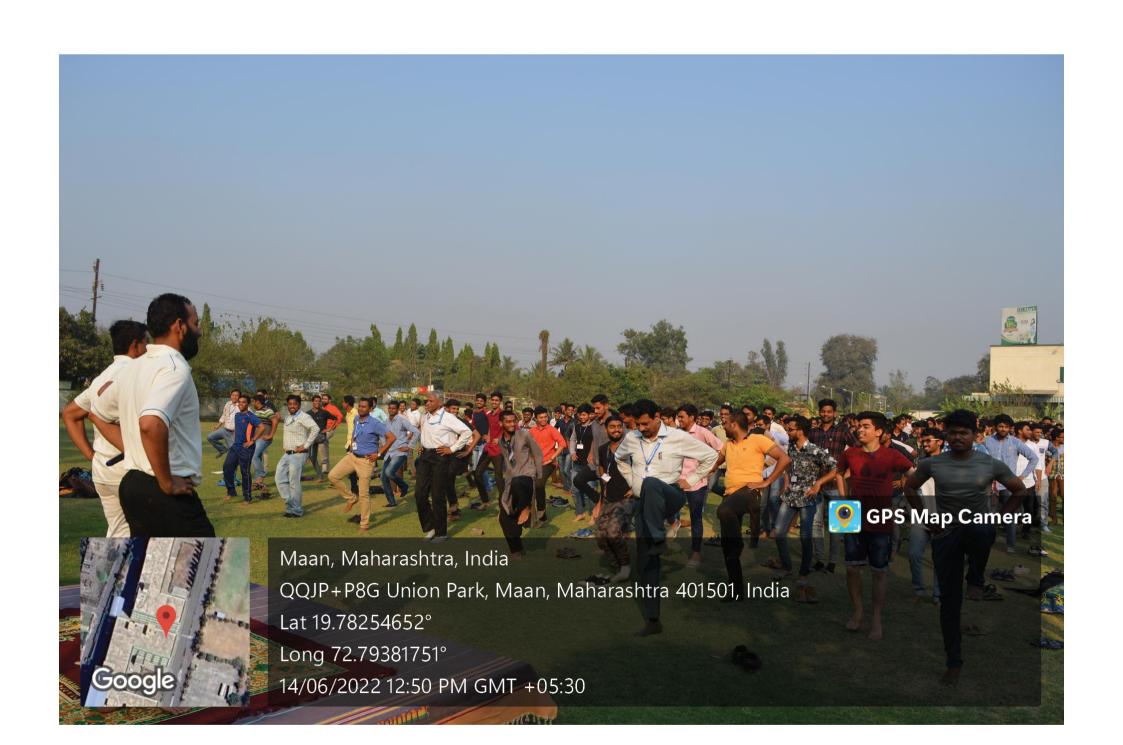

#### "Tree Plantation"

All students are informed that the "Tree Plantation" is going to be conducted on 8th August 2022 at MAAN Village near Boisar under "Azadi ka Amrut Mahotsav" initiative on 75 years of Independence.

> Venue: MAAN Village, Boisar. Day & Date: Monday, August 2022

Time: 11.00 a.m.

Duration of the programme: 3 hours

All are requested to report near the NSS Office before 15 minutes of the commencement of the program.

#### REPORT

Activity: - TREE PLANTATION

Date: 08/08/2022

Objective of Activity: To Plant Trees

- VENUE:- MAAN Village
- TIME:- 11.00 a.m
- Organized by:- N.S.S. Volunteers, Theem college of Engineering.

#### Execution:-

- 1. Our NSS Volunteers did all the arrangements.
- 2. NSS Volunteers collected 100 plants from Forest Department Boisar.
- 3. Activity started at 11:00 a.m.

NSS Volunteers had attended this event responsibly. After the work students expressed their positive feedback.