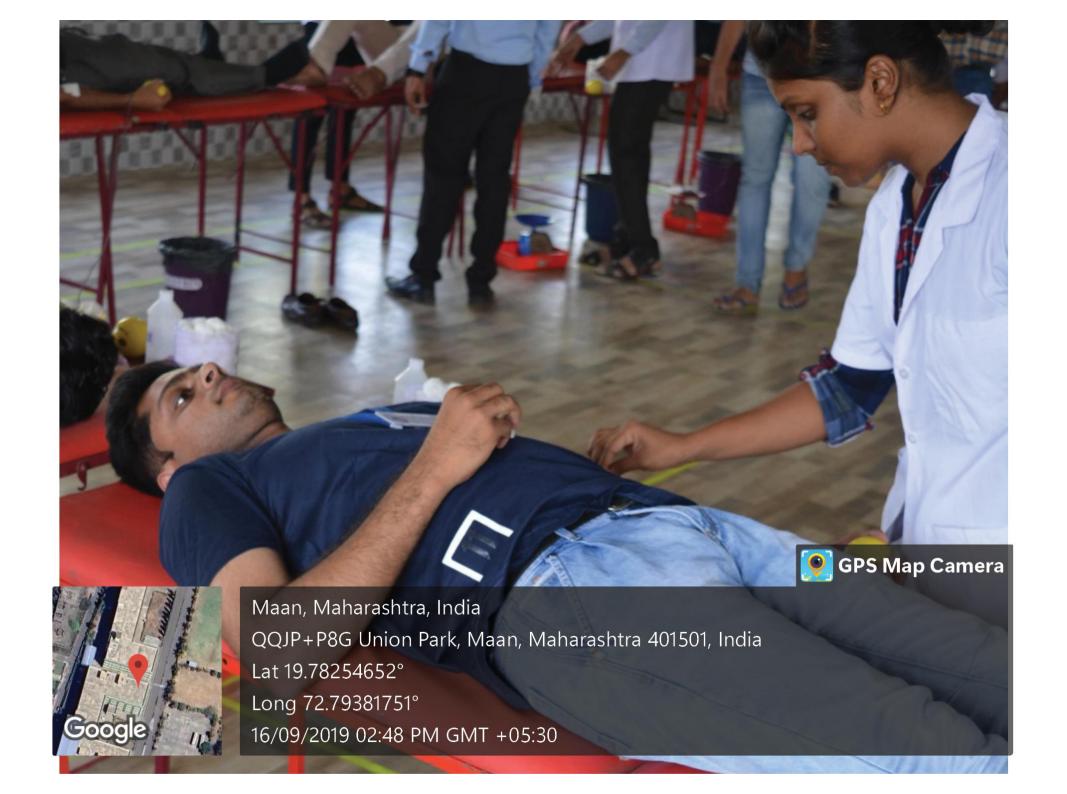

#### REPORT

Activity: - TREE PLANTATION

Date: 08/08/2022

Objective of Activity: To Plant Trees

- VENUE:- MAAN Village
- TIME:- 11.00 a.m
- Organized by:- N.S.S. Volunteers, Theem college of Engineering.

#### Execution:-

- 1. Our NSS Volunteers did all the arrangements.
- 2. NSS Volunteers collected 100 plants from Forest Department Boisar.
- 3. Activity started at 11:00 a.m.

NSS Volunteers had attended this event responsibly. After the work students expressed their positive feedback.