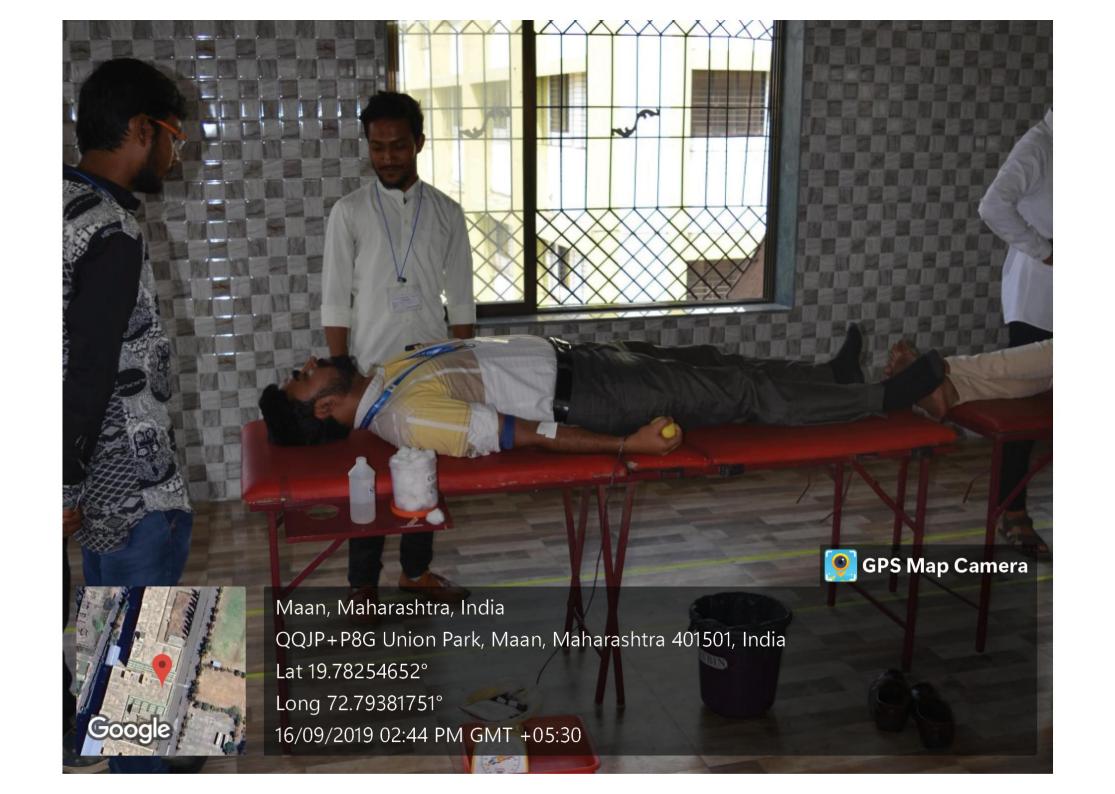

#### REPORT

Activity: - TREE PLANTATION

Date: 08/08/2022

Objective of Activity: To Plant Trees

- VENUE:- MAAN Village
- TIME:- 11.00 a.m
- Organized by:- N.S.S. Volunteers, Theem college of Engineering.

#### Execution:-

- 1. Our NSS Volunteers did all the arrangements.
- 2. NSS Volunteers collected 100 plants from Forest Department Boisar.
- 3. Activity started at 11:00 a.m.

NSS Volunteers had attended this event responsibly. After the work students expressed their positive feedback.