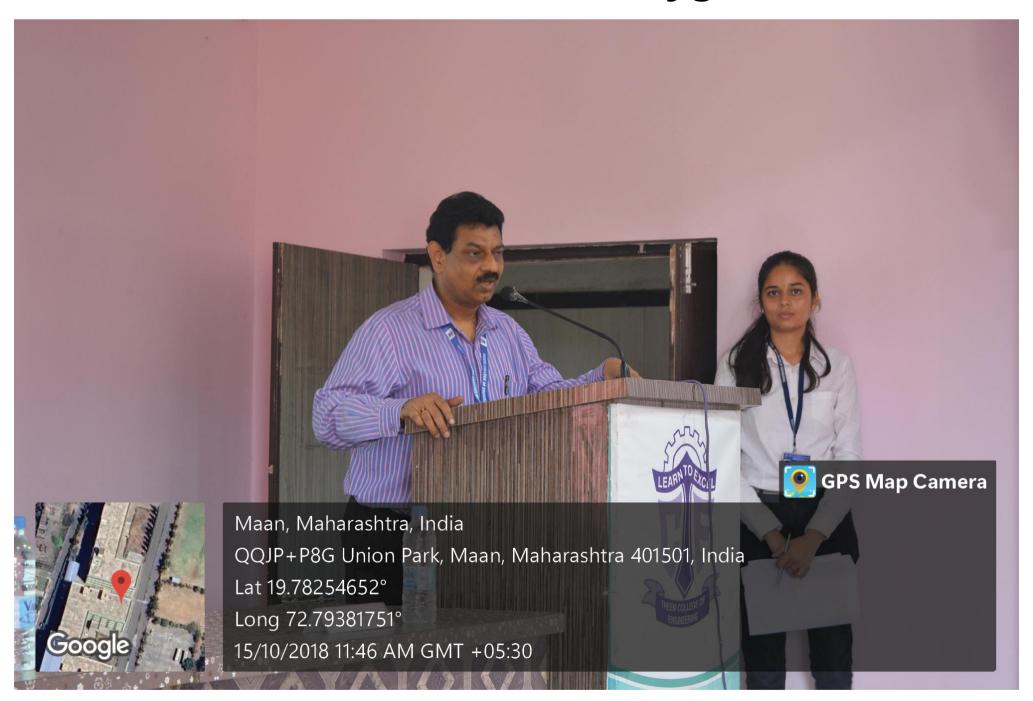

#### "HIV/AIDS control seminar"

All NSS Volunteers and college students are informed that "HIV/AIDS control seminar" is going to be held on 29<sup>th</sup> August 2022. In collaboration with NSS Unit, SST College of Arts & Commerce, Ulhasnagar.

Venue: College campus, THEEM COE.

Date: 29th August 2022. Time: 02.00 p.m.

All are requested to report near the NSS Office before 15 minutes of the commencement of

the program.

**Programmee Officer** 

Prof. Arbiya Shaikh