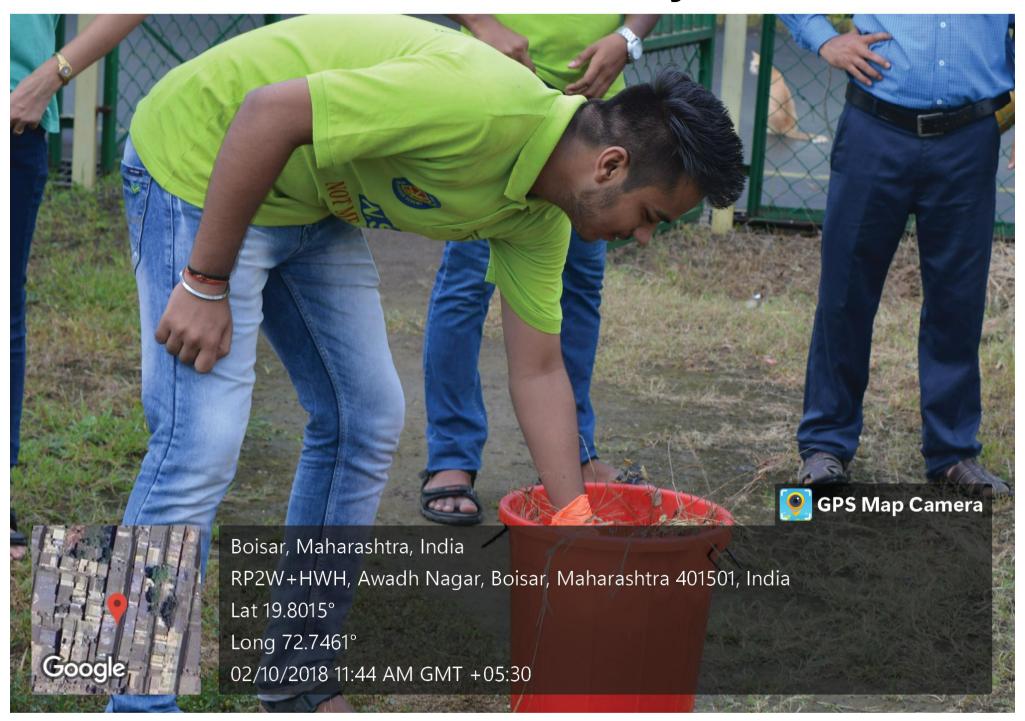

#### "Tree Plantation"

All students are informed that the "Tree Plantation" is going to be conducted on 8th August 2022 at MAAN Village near Boisar under "Azadi ka Amrut Mahotsav" initiative on 75 years of Independence.

> Venue: MAAN Village, Boisar. Day & Date: Monday, August 2022

Time: 11.00 a.m.

Duration of the programme: 3 hours

All are requested to report near the NSS Office before 15 minutes of the commencement of the program.

#### REPORT

Activity: - TREE PLANTATION

Date: 08/08/2022

Objective of Activity: To Plant Trees

- VENUE:- MAAN Village
- TIME:- 11.00 a.m
- Organized by:- N.S.S. Volunteers, Theem college of Engineering.

#### Agenda of Activity:

- 1. To plant maximum Trees to create healthy environment
- 2. As students were technical students to create awareness about Nature and Tree plantation in them.

#### Execution:-

- 1. Our NSS Volunteers did all the arrangements.
- 2. NSS Volunteers collected 100 plants from Forest Department Boisar.
- 3. Activity started at 11:00 a.m.

NSS Volunteers had attended this event responsibly. After the work students expressed their positive feedback.

#### Outcome:-

THEEM COLLECT OF ENLINEERING PONSON FRAM. Tal. & Dist. Spligher int 101

- 1. NSS volunteers has been participated actively
- 2. NSS volunteers, planted 100 plants under 75th azadi ka amrit mahotsav.
- 3. The event has been done successfully