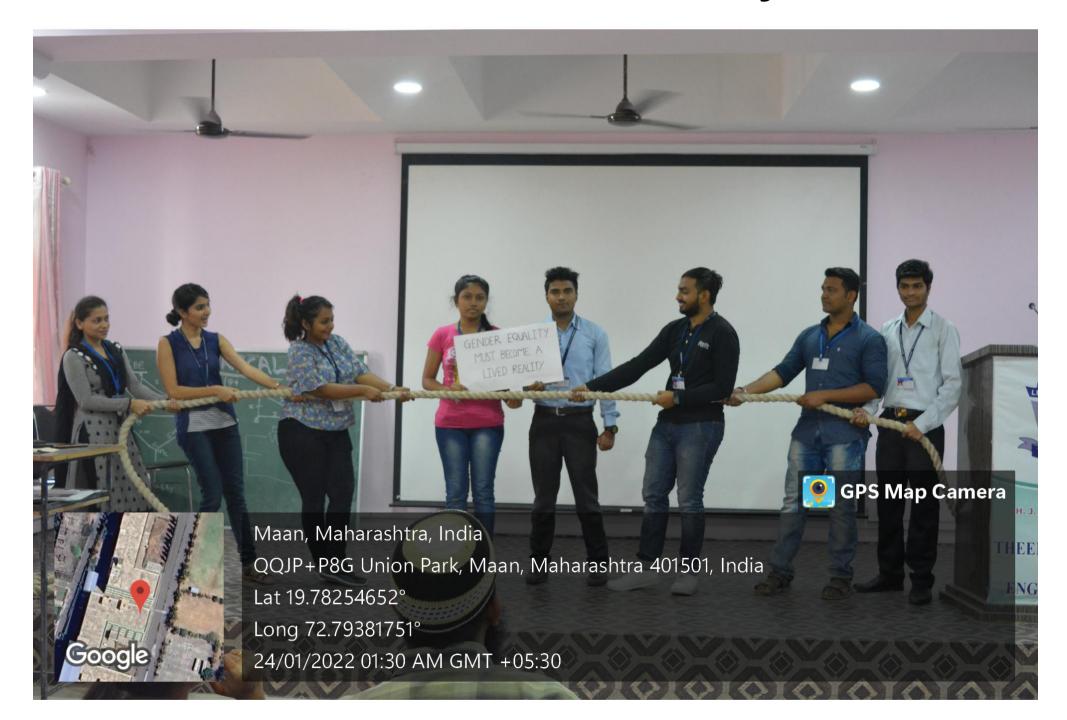

our college at 11:00 AM in online mode.

Your talk on the above topic was thought provoking, and it will go a long way to spread public awareness about inequities that girls face in Indian society and on cyber security, also to Save the Girl Child, child sex ratios, and the creation of a healthy, safe environment for girls and Empowering Girls for a Brighter Tomorrow...

Hope for your kind cooperation in the future events.

Thanking you,

Prof. Surayya Shuikh

N.S.S. Coordinator

Theem College of Engineering

Dr. Aqueel A. Shah

Principal

Theem College of Engineering, Botear

Copy: To Diploma Principal (In-charge) and designated coordinatur

Head Office: 310, Yusuf Building, Veer Nariman Road, Fort, Mumbar - 400 023. Tel: 2201 6903 \* Telefax: 2283 9850

### **National Girl child Day**







### H.J.Thim's Trust THEEM COLLEGE OF ENGINEERING (Affiliated to University of Mumbai)

Date: 27/01/2022

#### REPORT

Activity: Essay writing competition on "National Voters Day".

Objective of Activity: To make students aware of the importance of votes and election.

VENUE: Theem college of Engineering TIME: 02 hrs

Organized by: NSS unit of Leem college of Engg., Boisar Agenda of Activity:

- 1. To make students aware of the importance of votes and elections.
- 2. To make a group of students for an Essay writing competition.
- 3. To make advertise in college about competition.

#### Execution:

- 1. First circulate the circular about essay writing competition.
- 2. Organize the competition in online mode.
- 3. Send the Google form link to submit the essay .
- 4. All students submi