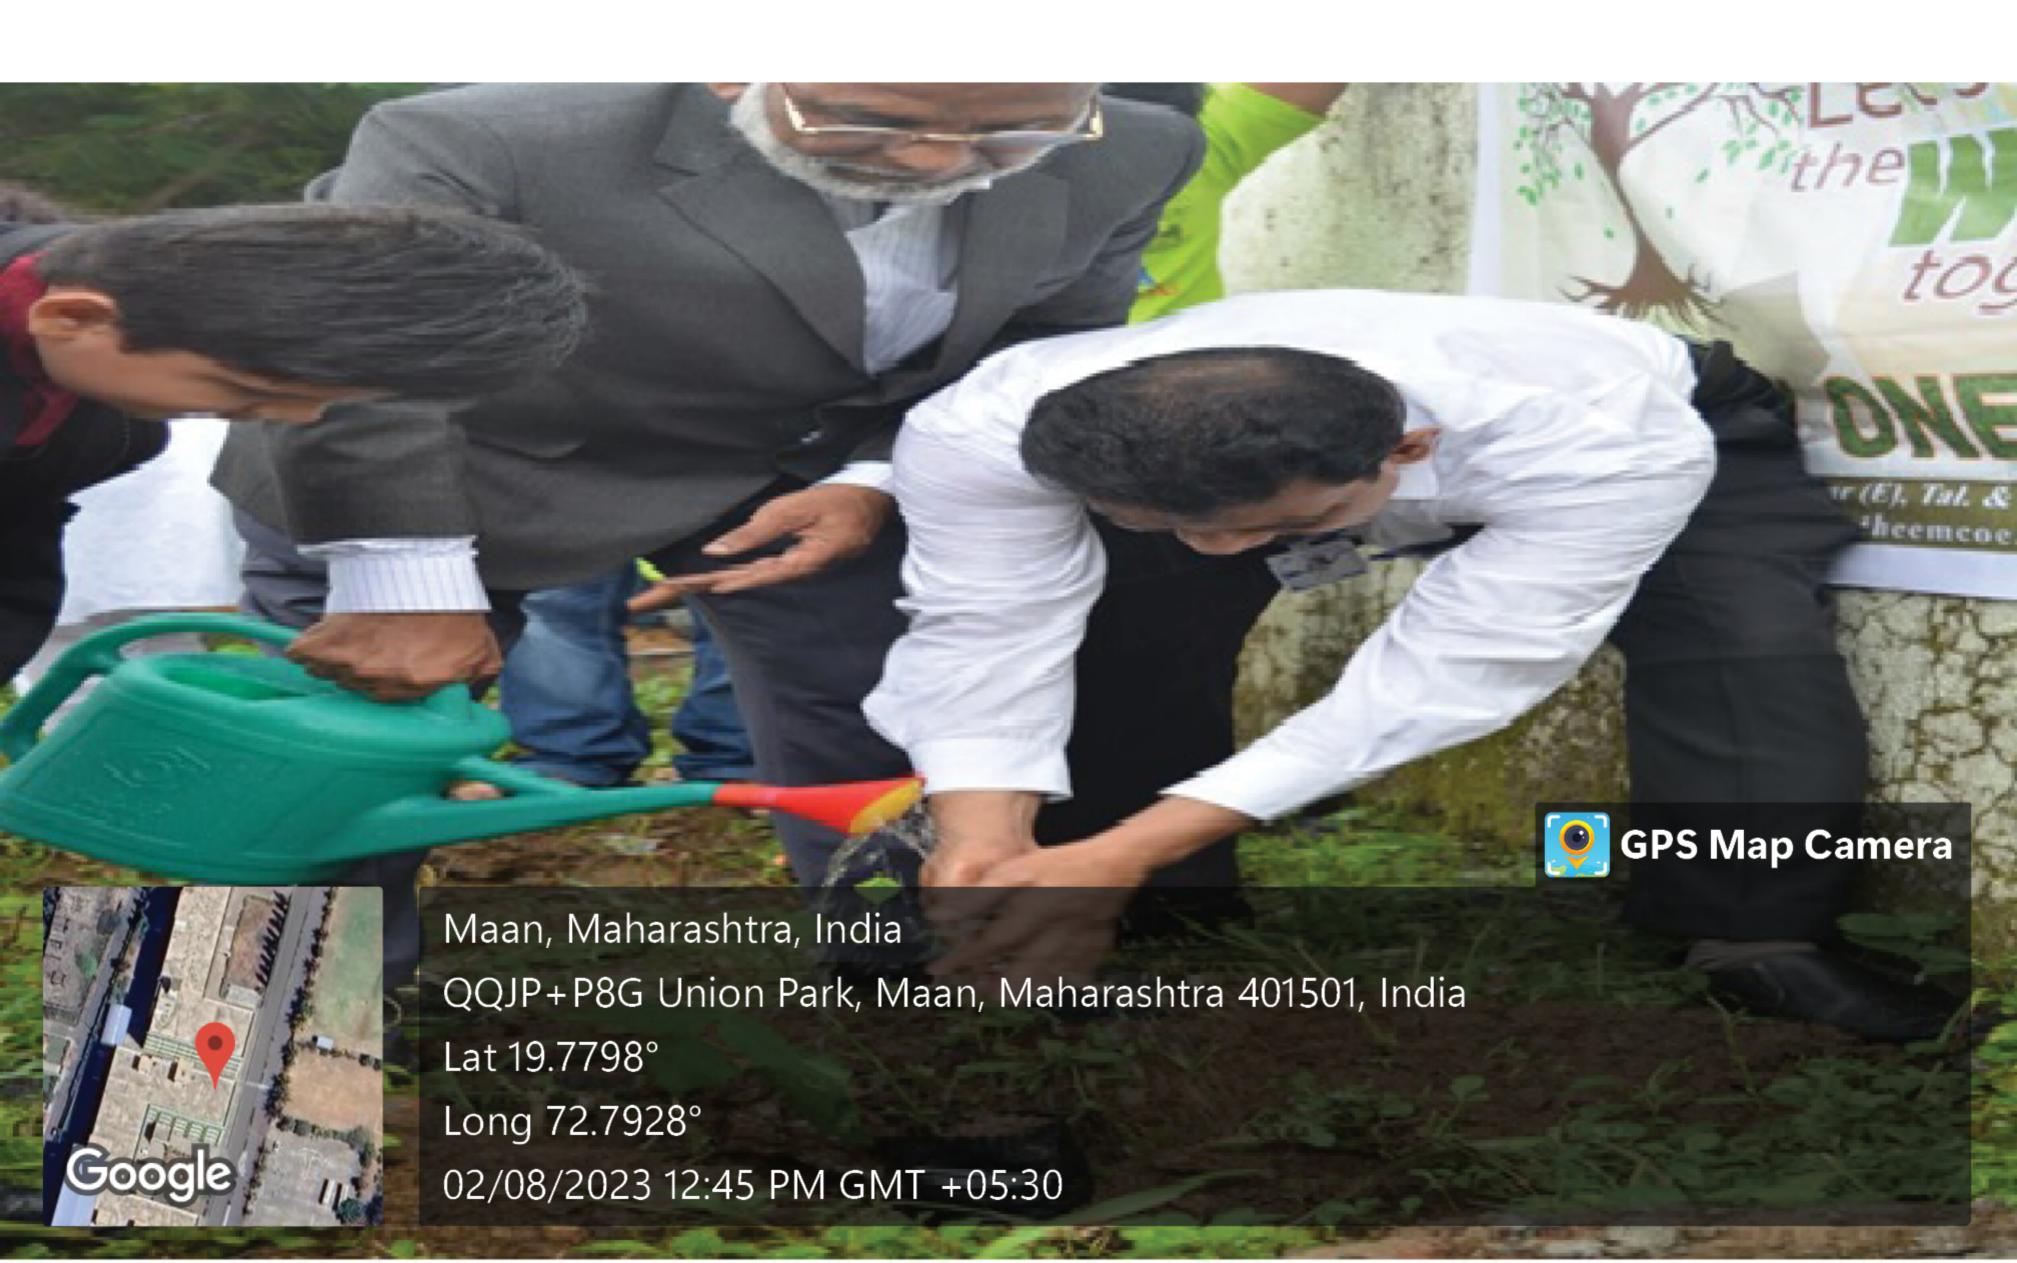

#### "Tree Plantation"

All students are informed that the "Tree Plantation" is going to be conducted on 8th August 2022 at MAAN Village near Boisar under "Azadi ka Amrut Mahotsav" initiative on 75 years of Independence.

#### REPORT

Activity: - TREE PLANTATION

Date: 08/08/2022

Objective of Activity: To Plant Trees

- VENUE:- MAAN Village
- TIME:- 11.00 a.m
- Organized by:- N.S.S. Volunteers, Theem college of Engineering.

#### Execution:-

- 1. Our NSS Volunteers did all the arrangements.
- 2. NSS Volunteers collected 100 plants from Forest Department Boisar.
- 3. Activity started at 11:00 a.m.

NSS Volunteers had attended this event responsibly. After the work students expressed their positive feedback.

#### Outcome:-

THEEM COLLECT OF ENLINEERING PONSON FRAM. Tal. & Dist. Spligher int 101

- 1. NSS volunteers has been participated actively
- 2. NSS volunteers, planted 100 plants under 75th azadi ka amrit mahotsav.
- 3. The event has been done successfully