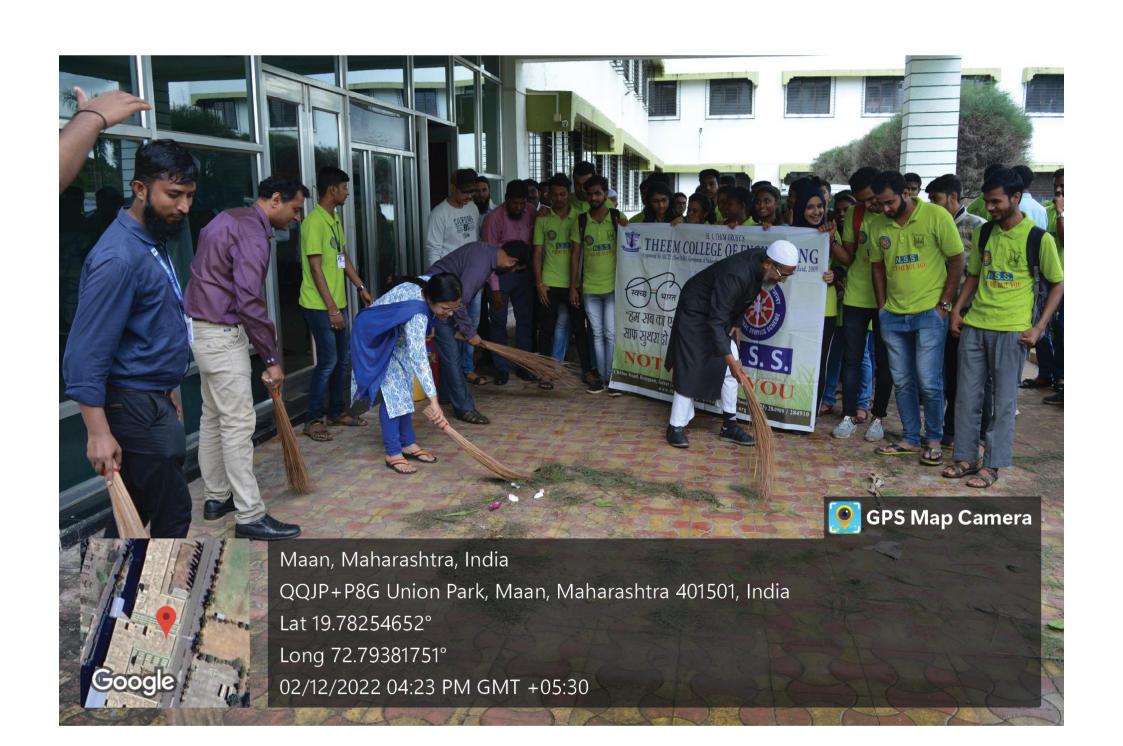

#### "Tree Plantation"

All students are informed that the "Tree Plantation" is going to be conducted on 8th August 2022 at MAAN Village near Boisar under "Azadi ka Amrut Mahotsav" initiative on 75 years of Independence.

> Venue: MAAN Village, Boisar. Day & Date: Monday, August 2022

Time: 11.00 a.m.

Duration of the programme: 3 hours

All are requested to report near the NSS Office before 15 minutes of the commencement of the program.

#### REPORT

Activity: - TREE PLANTATION

Date: 08/08/2022

Objective of Activity: To Plant Trees

- VENUE:- MAAN Village
- TIME:- 11.00 a.m
- Organized by:- N.S.S. Volunteers, Theem college of Engineering.

#### Execution:-

- 1. Our NSS Volunteers did all the arrangements.
- 2. NSS Volunteers collected 100 plants from Forest Department Boisar.
- 3. Activity started at 11:00 a.m.

NSS Volunteers had attended this event responsibly. After the work students expressed their positive feedback.