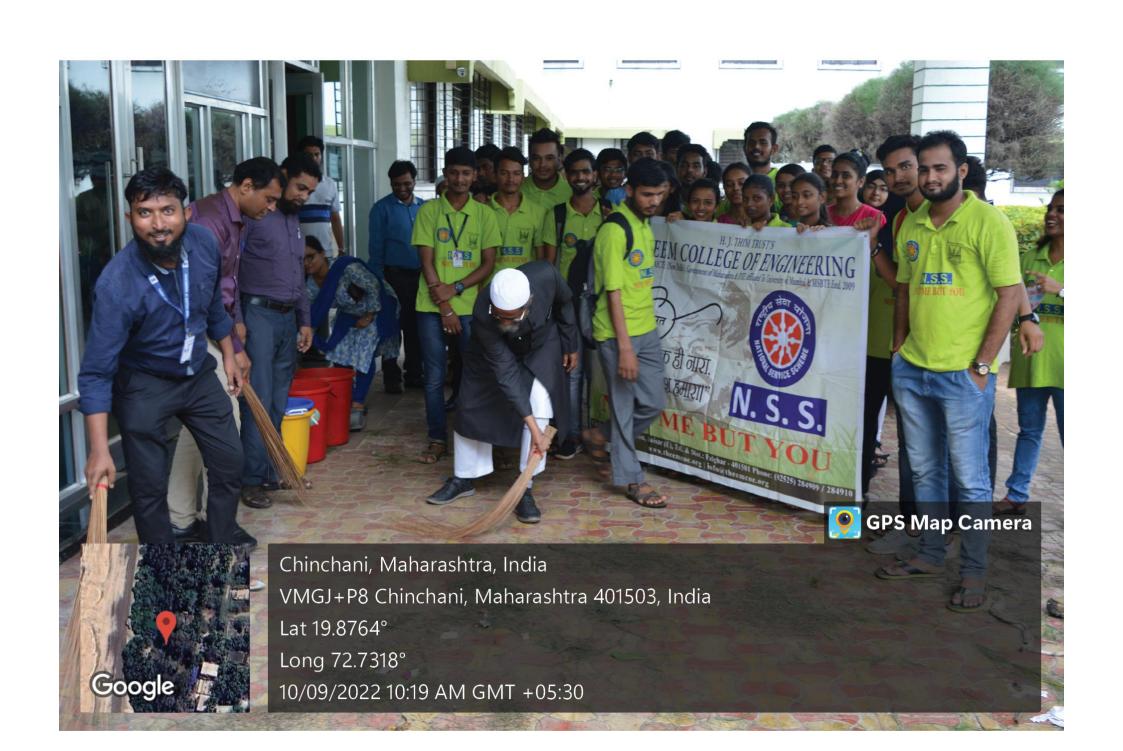

|                   |       |      | -                                       | 1 (14             |
|        |                   |       |      |                                         | 0                 |
|        | •                 |       |      |                                         |                   |
| -      |                   |       |      | •                                       | 137 3 15 15       |
|        |                   |       |      |                                         | 1 7 7 7 7 7 7 7 7 |
|        |                   |       |      |                                         |                   |
|        |                   |       |      |                                         | ,                 |

rogramme Officer

### Swacchhata Abhiyan









Approved by AICTE (New Delhi), Government of Maharashtra & DTE, Affiliated to University of Mumbai & MSBTE, Estd. 2009 A NAAC Accredited Institute

Village Betegaon, Boisar Chilhar Road, Boisar (E), Tal. & Dist.: Palghar - 401 501. Tel.: +917769916109 Email: info@theemcoe.org Website: www.theemcoe.org

#### Circular

Reference Circular No: 100 | N55 | 20 22-23 | 09 | 208 8th Sep , 2022

#### "Swachha Bharat Abhiyan"

All NSS Volunteers and College students are informed that the "Swachha Bharat Abhiyan" is going to be conducted by NSS Volunteers on 10th Sep 2022 at Chinchani Beach after Anant Chaturdashi, for cleaning the residue produced during Visarjan.

Venue: Chinchani Beach, Chinchani

Day & Date: Saturday, 10th September 2022

Time: 10.00 a.m.

Duration of the programme: 3 hours