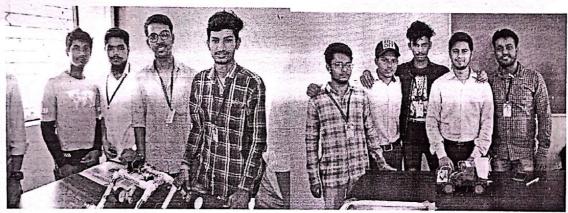

## REPORT ON PROJECT EXHIBITION

On 08th April 2023, Theem College of Engineering. Boisar, Organised a Project Exhibition in its Theem Makers Vector. Number of students from various branches of Mechanical, Automobile, Civil etc participated in the exhibition. All the facilities and tools required for students are provided by the College and also the Theem makers Vector is an Innovative Place by itself for the students from which they can take the Inspiration and motivation for the project. The faculties also help the students by their experience and guidance. The chief guest for this exhibition was Mr. Vinit D. Raut (Asst. Prof. VIT), Virar and Dr.Rajesh Bisane (Asst. Prof. SJCE), Palghar. The exhibition started at 10:00 a.m. and was open to all students of the college. The Director of College Dr.N.K.Rana gave a commencement speech and Started the Programme. As the exhibition started, various students presented their projects. Models of Adjustable Lawn Mower, Gyroscope self-balancing wheel, Multi-Axis solar power charging Station, Seamless valves system in IC engine, were built by the students. Dr.Rajesh and Prof. Vinit, along with the Principal, went around looking at the different models designed by the students and assessed the descriptions given by the students. Apart from models, the students also organised visual presentations to help everyone understand the concepts of their working models. Dr. Rajesh Bisane gave a speech on the importance of the contributions of the young generations to the field of science and technology. At the end of the exhibition, upon careful inspection of the different models and projects, Dr. Rajesh Bisane and Prof. Vinit Raut judged the projects on the following attributes: Idea, Implementation, Functionality, Design, Presentation. Among all participating students 3 students were chosen as winners and they are awarded with Certificates and Mementoes for their excellent efforts. The exhibition ended with the Principal Dr.S.Riyazoddin delivering a speech extending their gratitude to Dr. Rajesh and Prof. Vinit Raut and congratulating all the students who participated in the exhibition.