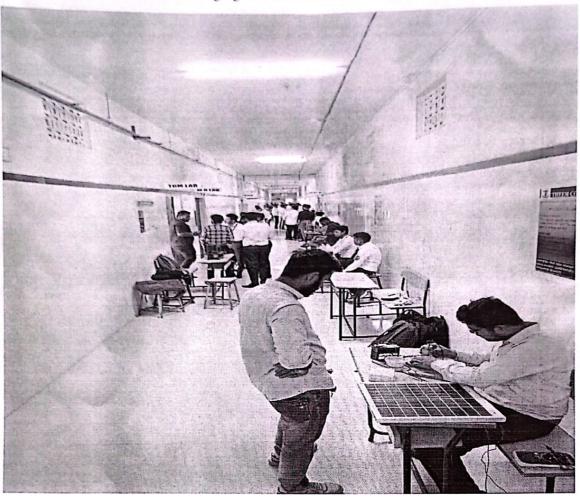

## REPORT ON PROJECT EXHIBITION

On 08th April 2023, Theem College of Engineering. Boisar, Organised a Project Exhibition in its Theem Makers Vector. Number of students from various branches of Mechanical, Automobile, Civil etc participated in the exhibition. All the facilities and tools required for students are provided by the College and also the Theem makers Vector is an Innovative Place by itself for the students from which they can take the Inspiration and motivation for the project. The faculties also help the students by their experience and guidance. The chief guest for this exhibition was Mr. Vinit D. Raut (Asst. Prof. VIT), Virar and Dr.Rajesh Bisane (Asst. Prof. SJCE), Palghar. The exhibition started at 10:00 a.m. and was open to all students of the college. The Director of College Dr.N.K.Rana gave a commencement speech and Started the Programme. As the exhibition started, various students presented their projects. Models of Adjustable Lawn Mower, Gyroscope self-balancing wheel, Multi-Axis solar power charging Station, Seamless valves system in IC engine, were built by the students. Dr.Rajesh and Prof. Vinit, along with the Principal, went around looking at the different models designed by the students and assessed the descriptions given by the students. Apart from models, the students also organised visual presentations to help everyone understand the concepts of their working models. Dr. Rajesh Bisane gave a speech on the importance of the contributions of the young generations to the field of science and technology. At the end of the exhibition, upon careful inspection of the different models and projects, Dr. Rajesh Bisane and Prof. Vinit Raut judged the projects on the following attributes: Idea, Implementation, Functionality, Design, Presentation. Among all participating students 3 students were chosen as winners and they are awarded with Certificates and Mementoes for their excellent efforts. The exhibition ended with the Principal Dr.S.Riyazoddin delivering a speech extending their gratitude to Dr. Rajesh and Prof. Vinit Raut and congratulating all the students who participated in the exhibition.