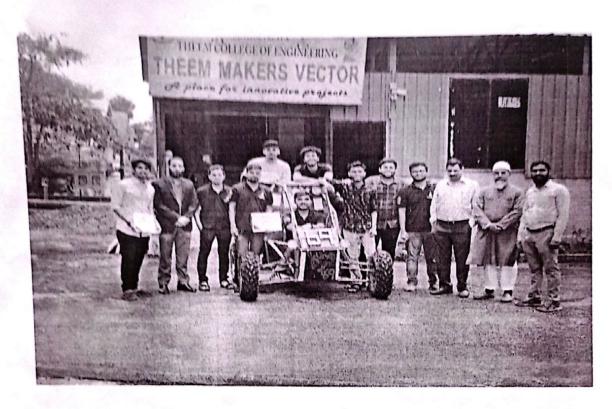

## Priority:

Theem Makers Vector Cell an earmarked premises near botanical garden was inaugurated by Mr. S. P. Nadkarni, General Manager, Home Fabrics (Works Administration) D'Decor Pvt. Ltd. Boisar on 31 July 2018. Theem Makers Vector cell is equipped with workshop machines, tools, and equipment for enabling students to carry out their innovative projects, projects seeking patent and intercollegiate competitive with equal attention on safety of self and machines.

Theem Makers Vector serves across the domain to carry out engineering fabrication. The workshop equipped with all necessary tools and equipment along with cutting, welding, grinding, pipe-bending machine and electrical and electronic equipment, etc. This environment gives liberty to the budding engineers for converting their ideas into tangible products. It attracts students to acquire technical and professional skills with self-discipline, undertaking planning, problem formulation, managing schedule, deadline and solutions including communication skills. The following are the committee members of Theem Makers Vector cell.

Students are getting the facility to work in a secure environment and excelling in technical achievements.Students utilize the facility of Theem Makers Vector to prepare their project and get a platform to participate in various events like the Smart India Hackathon, Mega ATV Championships, Go-Kart Project Exhibition, Paper Presentation, and different technical events.