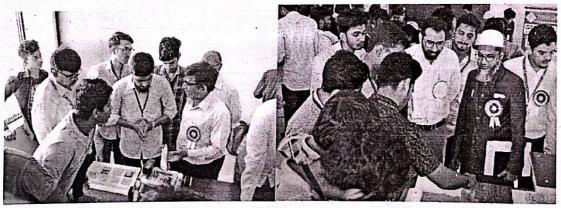

## REPORT ON PROJECT EXHIBITION

On 08th April 2023, Theem College of Engineering. Boisar, Organised a Project Exhibition in its Theem Makers Vector. Number of students from various branches of Mechanical, Automobile, Civil etc participated in the exhibition. All the facilities and tools required for students are provided by the College and also the Theem makers Vector is an Innovative Place by itself for the students from which they can take the Inspiration and motivation for the project. The faculties also help the students by their experience and guidance. The chief guest for this exhibition was Mr. Vinit D. Raut (Asst. Prof. VIT), Virar and Dr.Rajesh Bisane (Asst. Prof. SJCE), Palghar. The exhibition started at 10:00 a.m. and was open to all students of the college. The Director of College Dr.N.K.Rana gave a commencement speech and Started the Programme. As the exhibition started, various students presented their projects. Models of Adjustable Lawn Mower, Gyroscope self-balancing wheel, Multi-Axis solar power charging Station, Seamless valves system in IC engine, were built by the students. Dr.Rajesh and Prof. Vinit, along with the Principal, went around looking at the different models designed by the students and assessed the descriptions given by the students. Apart from models, the students also organised visual presentations to help everyone understand the concepts of their working models. Dr. Rajesh Bisane gave a speech on the importance of the contributions of the young generations to the field of science and technology. At the end of the exhibition, upon careful inspection of the different models and projects, Dr. Rajesh Bisane and Prof. Vinit Raut judged the projects on the following attributes: Idea, Implementation, Functionality, Design, Presentation. Among all participating students 3 students were chosen as winners and they are awarded with Certificates and Mementoes for their excellent efforts. The exhibition ended with the Principal Dr.S.Riyazoddin delivering a speech extending their gratitude to Dr. Rajesh and Prof. Vinit Raut and congratulating all the students who participated in the exhibition.