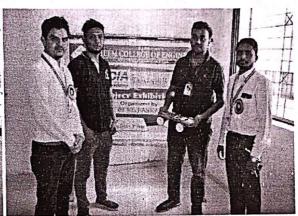

## REPORT ON PROJECT EXHIBITION

On 08th April 2023, Theem College of Engineering. Boisar, Organised a Project Exhibition in its Theem Makers Vector. Number of students from various branches of Mechanical, Automobile, Civil etc participated in the exhibition. All the facilities and tools required for students are provided by the College and also the Theem makers Vector is an Innovative Place by itself for the students from which they can take the Inspiration and motivation for the project. The faculties also help the students by their experience and guidance. The chief guest for this exhibition was Mr. Vinit D. Raut (Asst. Prof. VIT), Virar and Dr.Rajesh Bisane (Asst. Prof. SJCE), Palghar. The exhibition started at 10:00 a.m. and was open to all students of the college. The Director of College Dr.N.K.Rana gave a commencement speech and Started the Programme. As the exhibition started, various students presented their projects. Models of Adjustable Lawn Mower, Gyroscope self-balancing wheel, Multi-Axis solar power charging Station, Seamless valves system in IC engine, were built by the students. Dr.Rajesh and Prof. Vinit, along with the Principal, went around looking at the different models designed by the students and assessed the descriptions given by the students. Apart from models, the students also organised visual presentations to help everyone understand the concepts of their working models. Dr. Rajesh Bisane gave a speech on the importance of the contributions of the young generations to the field of science and technology. At the end of the exhibition, upon careful inspection of the different models and projects, Dr. Rajesh Bisane and Prof. Vinit Raut judged the projects on the following attributes: Idea, Implementation, Functionality, Design, Presentation. Among all participating students 3 students were chosen as winners and they are awarded with Certificates and Mementoes for their excellent efforts. The exhibition ended with the Principal Dr.S.Riyazoddin delivering a speech extending their gratitude to Dr. Rajesh and Prof. Vinit Raut and congratulating all the students who participated in the exhibition.