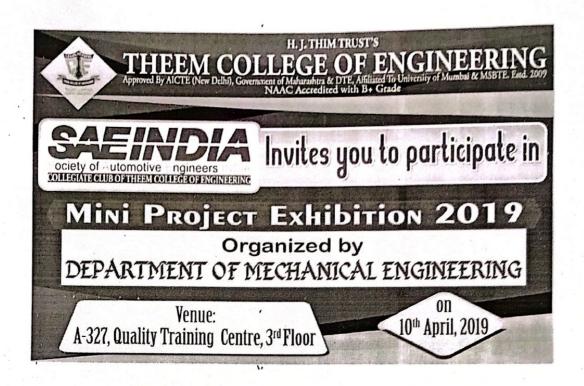

## **Department of Mechanical Engineering**

Date: -27/03/2023

## **Notice**

All the SE and TE mechanical and automobile students are hereby informed that the department is going to organize a mini project exhibition on dated 08/04/2023 at Theem College of Engineering in the academic year 2022-23. For that you need to plan 2×2 posters, you have to ready with your fabrication model, working model/prototype model and PPT presentations and how to prepare a report with the concern with your respect to guide and finalize your topic, model as before the deadlines.

Note: - 1) All the Project Groups must be Present without fail.

Mini-Project Exhibition 22-23

Program Organizer and Convener

Prof. Wasim Khan

Department Head