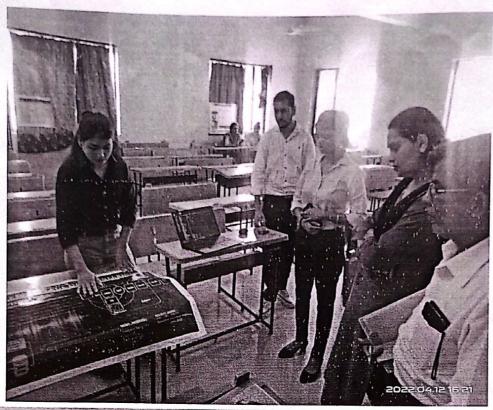

## REPORT ON PROJECT EXHIBITION

On 08th April 2023, Theem College of Engineering. Boisar, Organised a Project Exhibition in its Theem Makers Vector. Number of students from various branches of Mechanical, Automobile, Civil etc participated in the exhibition. All the facilities and tools required for students are provided by the College and also the Theem makers Vector is an Innovative Place by itself for the students from which they can take the Inspiration and motivation for the project. The faculties also help the students by their experience and guidance. The chief guest for this exhibition was Mr. Vinit D. Raut (Asst. Prof. VIT), Virar and Dr.Rajesh Bisane (Asst. Prof. SJCE), Palghar. The exhibition started at 10:00 a.m. and was open to all students of the college. The Director of College Dr.N.K.Rana gave a commencement speech and Started the Programme. As the exhibition started, various students presented their projects. Models of Adjustable Lawn Mower, Gyroscope self-balancing wheel, Multi-Axis solar power charging Station, Seamless valves system in IC engine, were built by the students. Dr.Rajesh and Prof. Vinit, along with the Principal, went around looking at the different models designed by the students and assessed the descriptions given by the students. Apart from models, the students also organised visual presentations to help everyone understand the concepts of their working models. Dr. Rajesh Bisane gave a speech on the importance of the contributions of the young generations to the field of science and technology. At the end of the exhibition, upon careful inspection of the different models and projects, Dr. Rajesh Bisane and Prof. Vinit Raut judged the projects on the following attributes: Idea, Implementation, Functionality, Design, Presentation. Among all participating students 3 students were chosen as winners and they are awarded with Certificates and Mementoes for their excellent efforts. The exhibition ended with the Principal Dr.S.Riyazoddin delivering a speech extending their gratitude to Dr. Rajesh and Prof. Vinit Raut and congratulating all the students who participated in the exhibition.