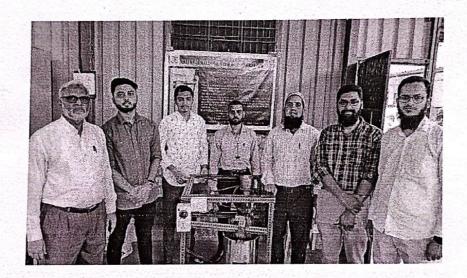

## REPORT ON PROJECT EXHIBITION

On 08th April 2023, Theem College of Engineering. Boisar, Organised a Project Exhibition in its Theem Makers Vector. Number of students from various branches of Mechanical, Automobile, Civil etc participated in the exhibition. All the facilities and tools required for students are provided by the College and also the Theem makers Vector is an Innovative Place by itself for the students from which they can take the Inspiration and motivation for the project. The faculties also help the students by their experience and guidance. The chief guest for this exhibition was Mr. Vinit D. Raut (Asst. Prof. VIT), Virar and Dr.Rajesh Bisane (Asst. Prof. SJCE), Palghar. The exhibition started at 10:00 a.m. and was open to all students of the college. The Director of College Dr.N.K.Rana gave a commencement speech and Started the Programme. As the exhibition started, various students presented their projects. Models of Adjustable Lawn Mower, Gyroscope self-balancing wheel, Multi-Axis solar power charging Station, Seamless valves system in IC engine, were built by the students. Dr.Rajesh and Prof. Vinit, along with the Principal, went around looking at the different models designed by the students and assessed the descriptions given by the students. Apart from models, the students also organised visual presentations to help everyone understand the concepts of their working models. Dr. Rajesh Bisane gave a speech on the importance of the contributions of the young generations to the field of science and technology. At the end of the exhibition, upon careful inspection of the different models and projects, Dr. Rajesh Bisane and Prof. Vinit Raut judged the projects on the following attributes: Idea, Implementation, Functionality, Design, Presentation. Among all participating students 3 students were chosen as winners and they are awarded with Certificates and Mementoes for their excellent efforts. The exhibition ended with the Principal Dr.S.Riyazoddin delivering a speech extending their gratitude to Dr. Rajesh and Prof. Vinit Raut and congratulating all the students who participated in the exhibition.