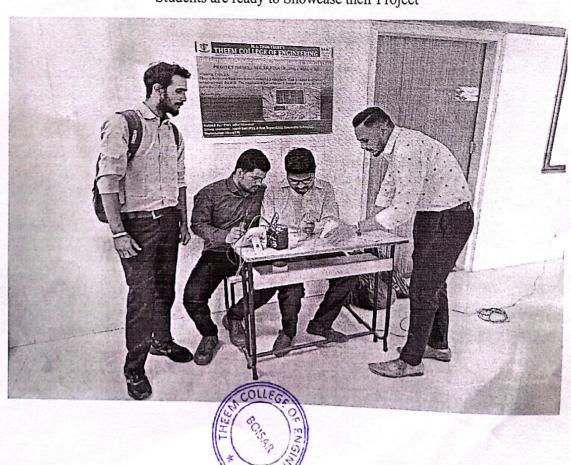

## REPORT ON PROJECT EXHIBITION

On 08th April 2023, Theem College of Engineering. Boisar, Organised a Project Exhibition in its Theem Makers Vector. Number of students from various branches of Mechanical, Automobile, Civil etc participated in the exhibition. All the facilities and tools required for students are provided by the College and also the Theem makers Vector is an Innovative Place by itself for the students from which they can take the Inspiration and motivation for the project. The faculties also help the students by their experience and guidance. The chief guest for this exhibition was Mr. Vinit D. Raut (Asst. Prof. VIT), Virar and Dr.Rajesh Bisane (Asst. Prof. SJCE), Palghar. The exhibition started at 10:00 a.m. and was open to all students of the college. The Director of College Dr.N.K.Rana gave a commencement speech and Started the Programme. As the exhibition started, various students presented their projects. Models of Adjustable Lawn Mower, Gyroscope self-balancing wheel, Multi-Axis solar power charging Station, Seamless valves system in IC engine, were built by the students. Dr.Rajesh and Prof. Vinit, along with the Principal, went around looking at the different models designed by the students and assessed the descriptions given by the students. Apart from models, the students also organised visual presentations to help everyone understand the concepts of their working models. Dr. Rajesh Bisane gave a speech on the importance of the contributions of the young generations to the field of science and technology. At the end of the exhibition, upon careful inspection of the different models and projects, Dr. Rajesh Bisane and Prof. Vinit Raut judged the projects on the following attributes: Idea, Implementation, Functionality, Design, Presentation. Among all participating students 3 students were chosen as winners and they are awarded with Certificates and Mementoes for their excellent efforts. The exhibition ended with the Principal Dr.S.Riyazoddin delivering a speech extending their gratitude to Dr. Rajesh and Prof. Vinit Raut and congratulating all the students who participated in the exhibition.