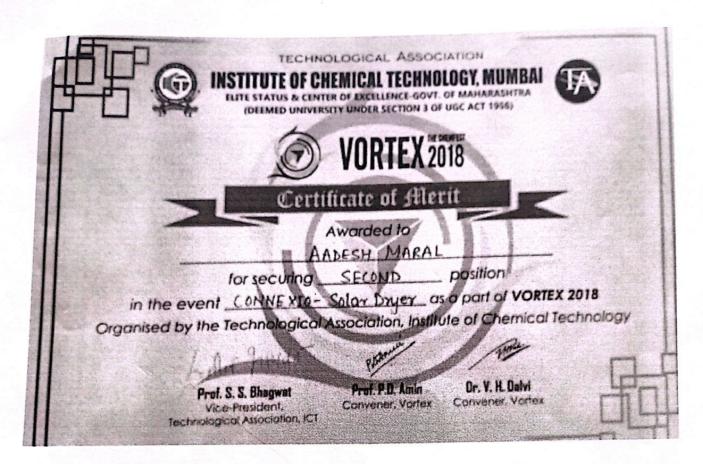

## Students won the 2nd Prize in Vortex 2018 at ICT, Mumbai

Matrix Solar Air Heater Won 2nd Prize Team of Matrix Solar Air Heater

Team of Concave Mirror Type Solar Dryer

Students Participated in Vortex 2018 at ICT, Mumbai