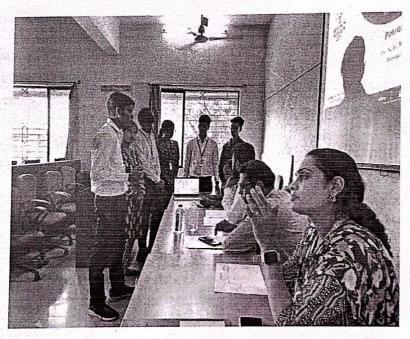

## REPORT ON PROJECT EXHIBITION

On 08th April 2023, Theem College of Engineering. Boisar, Organised a Project Exhibition in its Theem Makers Vector. Number of students from various branches of Mechanical, Automobile, Civil etc participated in the exhibition. All the facilities and tools required for students are provided by the College and also the Theem makers Vector is an Innovative Place by itself for the students from which they can take the Inspiration and motivation for the project. The faculties also help the students by their experience and guidance. The chief guest for this exhibition was Mr. Vinit D. Raut (Asst. Prof. VIT), Virar and Dr.Rajesh Bisane (Asst. Prof. SJCE), Palghar. The exhibition started at 10:00 a.m. and was open to all students of the college. The Director of College Dr.N.K.Rana gave a commencement speech and Started the Programme. As the exhibition started, various students presented their projects. Models of Adjustable Lawn Mower, Gyroscope self-balancing wheel, Multi-Axis solar power charging Station, Seamless valves system in IC engine, were built by the students. Dr.Rajesh and Prof. Vinit, along with the Principal, went around looking at the different models designed by the students and assessed the descriptions given by the students. Apart from models, the students also organised visual presentations to help everyone understand the concepts of their working models. Dr. Rajesh Bisane gave a speech on the importance of the contributions of the young generations to the field of science and technology. At the end of the exhibition, upon careful inspection of the different models and projects, Dr. Rajesh Bisane and Prof. Vinit Raut judged the projects on the following attributes: Idea, Implementation, Functionality, Design, Presentation. Among all participating students 3 students were chosen as winners and they are awarded with Certificates and Mementoes for their excellent efforts. The exhibition ended with the Principal Dr.S.Riyazoddin delivering a speech extending their gratitude to Dr. Rajesh and Prof. Vinit Raut and congratulating all the students who participated in the exhibition.