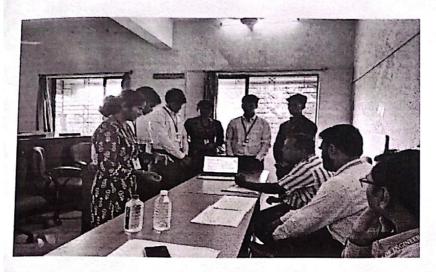

## REPORT ON PROJECT EXHIBITION

On 08th April 2023, Theem College of Engineering. Boisar, Organised a Project Exhibition in its Theem Makers Vector. Number of students from various branches of Mechanical, Automobile, Civil etc participated in the exhibition. All the facilities and tools required for students are provided by the College and also the Theem makers Vector is an Innovative Place by itself for the students from which they can take the Inspiration and motivation for the project. The faculties also help the students by their experience and guidance. The chief guest for this exhibition was Mr. Vinit D. Raut (Asst. Prof. VIT), Virar and Dr.Rajesh Bisane (Asst. Prof. SJCE), Palghar. The exhibition started at 10:00 a.m. and was open to all students of the college. The Director of College Dr.N.K.Rana gave a commencement speech and Started the Programme. As the exhibition started, various students presented their projects. Models of Adjustable Lawn Mower, Gyroscope self-balancing wheel, Multi-Axis solar power charging Station, Seamless valves system in IC engine, were built by the students. Dr.Rajesh and Prof. Vinit, along with the Principal, went around looking at the different models designed by the students and assessed the descriptions given by the students. Apart from models, the students also organised visual presentations to help everyone understand the concepts of their working models. Dr. Rajesh Bisane gave a speech on the importance of the contributions of the young generations to the field of science and technology. At the end of the exhibition, upon careful inspection of the different models and projects, Dr. Rajesh Bisane and Prof. Vinit Raut judged the projects on the following attributes: Idea, Implementation, Functionality, Design, Presentation. Among all participating students 3 students were chosen as winners and they are awarded with Certificates and Mementoes for their excellent efforts. The exhibition ended with the Principal Dr.S.Riyazoddin delivering a speech extending their gratitude to Dr. Rajesh and Prof. Vinit Raut and congratulating all the students who participated in the exhibition.