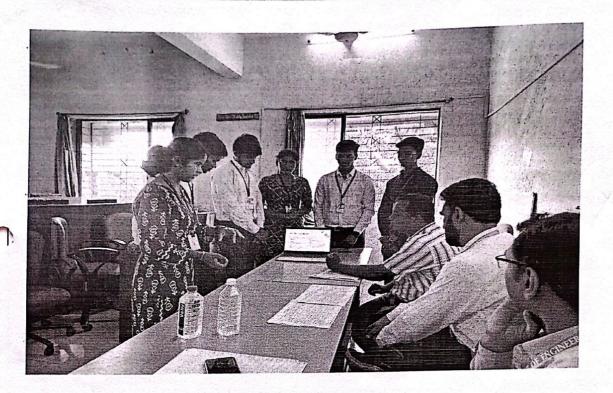

## REPORT ON PROJECT EXHIBITION

On 08th April 2023, Theem College of Engineering. Boisar, Organised a Project Exhibition in its Theem Makers Vector. Number of students from various branches of Mechanical, Automobile, Civil etc participated in the exhibition. All the facilities and tools required for students are provided by the College and also the Theem makers Vector is an Innovative Place by itself for the students from which they can take the Inspiration and motivation for the project. The faculties also help the students by their experience and guidance. The chief guest for this exhibition was Mr. Vinit D. Raut (Asst. Prof. VIT), Virar and Dr.Rajesh Bisane (Asst. Prof. SJCE), Palghar. The exhibition started at 10:00 a.m. and was open to all students of the college. The Director of College Dr.N.K.Rana gave a commencement speech and Started the Programme. As the exhibition started, various students presented their projects. Models of Adjustable Lawn Mower, Gyroscope self-balancing wheel, Multi-Axis solar power charging Station, Seamless valves system in IC engine, were built by the students. Dr.Rajesh and Prof. Vinit, along with the Principal, went around looking at the different models designed by the students and assessed the descriptions given by the students. Apart from models, the students also organised visual presentations to help everyone understand the concepts of their working models. Dr. Rajesh Bisane gave a speech on the importance of the contributions of the young generations to the field of science and technology. At the end of the exhibition, upon careful inspection of the different models and projects, Dr. Rajesh Bisane and Prof. Vinit Raut judged the projects on the following attributes: Idea, Implementation, Functionality, Design, Presentation. Among all participating students 3 students were chosen as winners and they are awarded with Certificates and Mementoes for their excellent efforts. The exhibition ended with the Principal Dr.S.Riyazoddin delivering a speech extending their gratitude to Dr. Rajesh and Prof. Vinit Raut and congratulating all the students who participated in the exhibition.