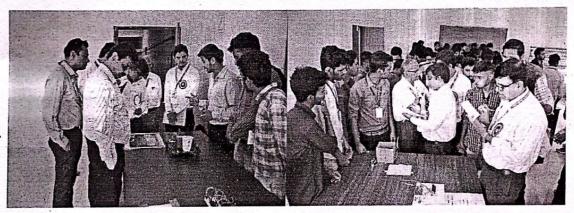

## REPORT ON PROJECT EXHIBITION

On 08th April 2023, Theem College of Engineering. Boisar, Organised a Project Exhibition in its Theem Makers Vector. Number of students from various branches of Mechanical, Automobile, Civil etc participated in the exhibition. All the facilities and tools required for students are provided by the College and also the Theem makers Vector is an Innovative Place by itself for the students from which they can take the Inspiration and motivation for the project. The faculties also help the students by their experience and guidance. The chief guest for this exhibition was Mr. Vinit D. Raut (Asst. Prof. VIT), Virar and Dr.Rajesh Bisane (Asst. Prof. SJCE), Palghar. The exhibition started at 10:00 a.m. and was open to all students of the college. The Director of College Dr.N.K.Rana gave a commencement speech and Started the Programme. As the exhibition started, various students presented their projects. Models of Adjustable Lawn Mower, Gyroscope self-balancing wheel, Multi-Axis solar power charging Station, Seamless valves system in IC engine, were built by the students. Dr.Rajesh and Prof. Vinit, along with the Principal, went around looking at the different models designed by the students and assessed the descriptions given by the students. Apart from models, the students also organised visual presentations to help everyone understand the concepts of their working models. Dr. Rajesh Bisane gave a speech on the importance of the contributions of the young generations to the field of science and technology. At the end of the exhibition, upon careful inspection of the different models and projects, Dr. Rajesh Bisane and Prof. Vinit Raut judged the projects on the following attributes: Idea, Implementation, Functionality, Design, Presentation. Among all participating students 3 students were chosen as winners and they are awarded with Certificates and Mementoes for their excellent efforts. The exhibition ended with the Principal Dr.S.Riyazoddin delivering a speech extending their gratitude to Dr. Rajesh and Prof. Vinit Raut and congratulating all the students who participated in the exhibition.