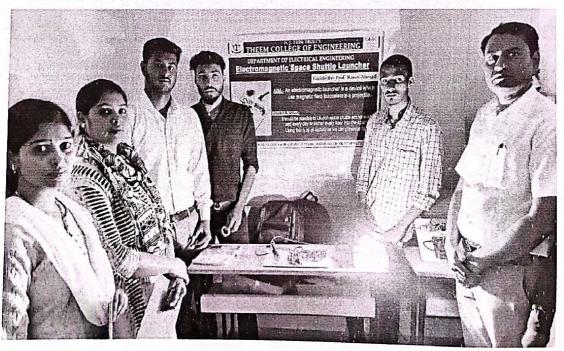

## Priority:

Theem Makers Vector Cell an earmarked premises near botanical garden was inaugurated by Mr. S. P. Nadkarni, General Manager, Home Fabrics (Works Administration) D'Decor Pvt. Ltd. Boisar on 31 July 2018. Theem Makers Vector cell is equipped with workshop machines, tools, and equipment for enabling students to carry out their innovative projects, projects seeking patent and intercollegiate competitive with equal attention on safety of self and machines.

Theem Makers Vector serves across the domain to carry out engineering fabrication. The workshop equipped with all necessary tools and equipment along with cutting, welding, grinding, pipe-bending machine and electrical and electronic equipment, etc. This environment gives liberty to the budding engineers for converting their ideas into tangible products. It attracts students to acquire technical and professional skills with self-discipline, undertaking planning, problem formulation, managing schedule, deadline and solutions including communication skills. The following are the committee members of Theem Makers Vector cell.