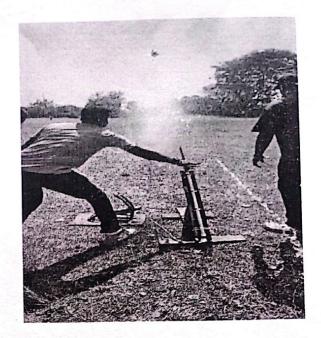

## REPORT ON PROJECT EXHIBITION

On 08th April 2023, Theem College of Engineering. Boisar, Organised a Project Exhibition in its Theem Makers Vector. Number of students from various branches of Mechanical, Automobile, Civil etc participated in the exhibition. All the facilities and tools required for students are provided by the College and also the Theem makers Vector is an Innovative Place by itself for the students from which they can take the Inspiration and motivation for the project. The faculties also help the students by their experience and guidance. The chief guest for this exhibition was Mr. Vinit D. Raut (Asst. Prof. VIT), Virar and Dr.Rajesh Bisane (Asst. Prof. SJCE), Palghar. The exhibition started at 10:00 a.m. and was open to all students of the college. The Director of College Dr.N.K.Rana gave a commencement speech and Started the Programme. As the exhibition started, various students presented their projects. Models of Adjustable Lawn Mower, Gyroscope self-balancing wheel, Multi-Axis solar power charging Station, Seamless valves system in IC engine, were built by the students. Dr.Rajesh and Prof. Vinit, along with the Principal, went around looking at the different models designed by the students and assessed the descriptions given by the students. Apart from models, the students also organised visual presentations to help everyone understand the concepts of their working models. Dr. Rajesh Bisane gave a speech on the importance of the contributions of the young generations to the field of science and technology. At the end of the exhibition, upon careful inspection of the different models and projects, Dr. Rajesh Bisane and Prof. Vinit Raut judged the projects on the following attributes: Idea, Implementation, Functionality, Design, Presentation. Among all participating students 3 students were chosen as winners and they are awarded with Certificates and Mementoes for their excellent efforts. The exhibition ended with the Principal Dr.S.Riyazoddin delivering a speech extending their gratitude to Dr. Rajesh and Prof. Vinit Raut and congratulating all the students who participated in the exhibition.