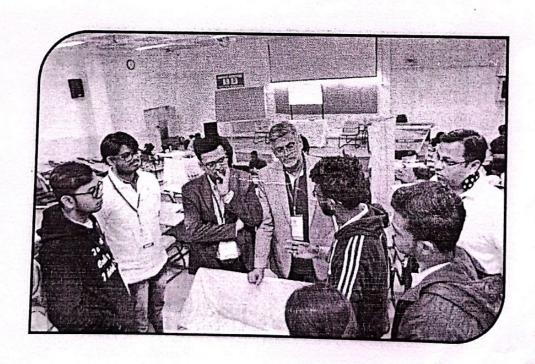

## REPORT ON PROJECT EXHIBITION

On 08th April 2023, Theem College of Engineering. Boisar, Organised a Project Exhibition in its Theem Makers Vector. Number of students from various branches of Mechanical, Automobile, Civil etc participated in the exhibition. All the facilities and tools required for students are provided by the College and also the Theem makers Vector is an Innovative Place by itself for the students from which they can take the Inspiration and motivation for the project. The faculties also help the students by their experience and guidance. The chief guest for this exhibition was Mr. Vinit D. Raut (Asst. Prof. VIT), Virar and Dr.Rajesh Bisane (Asst. Prof. SJCE), Palghar. The exhibition started at 10:00 a.m. and was open to all students of the college. The Director of College Dr.N.K.Rana gave a commencement speech and Started the Programme. As the exhibition started, various students presented their projects. Models of Adjustable Lawn Mower, Gyroscope self-balancing wheel, Multi-Axis solar power charging Station, Seamless valves system in IC engine, were built by the students. Dr.Rajesh and Prof. Vinit, along with the Principal, went around looking at the different models designed by the students and assessed the descriptions given by the students. Apart from models, the students also organised visual presentations to help everyone understand the concepts of their working models. Dr. Rajesh Bisane gave a speech on the importance of the contributions of the young generations to the field of science and technology. At the end of the exhibition, upon careful inspection of the different models and projects, Dr. Rajesh Bisane and Prof. Vinit Raut judged the projects on the following attributes: Idea, Implementation, Functionality, Design, Presentation. Among all participating students 3 students were chosen as winners and they are awarded with Certificates and Mementoes for their excellent efforts. The exhibition ended with the Principal Dr.S.Riyazoddin delivering a speech extending their gratitude to Dr. Rajesh and Prof. Vinit Raut and congratulating all the students who participated in the exhibition.