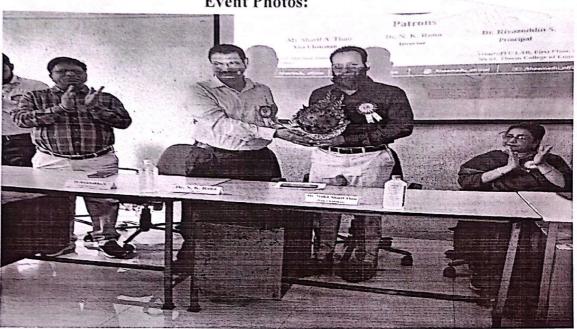

## REPORT ON PROJECT EXHIBITION

On 08th April 2023, Theem College of Engineering. Boisar, Organised a Project Exhibition in its Theem Makers Vector. Number of students from various branches of Mechanical, Automobile, Civil etc participated in the exhibition. All the facilities and tools required for students are provided by the College and also the Theem makers Vector is an Innovative Place by itself for the students from which they can take the Inspiration and motivation for the project. The faculties also help the students by their experience and guidance. The chief guest for this exhibition was Mr. Vinit D. Raut (Asst. Prof. VIT), Virar and Dr.Rajesh Bisane (Asst. Prof. SJCE), Palghar. The exhibition started at 10:00 a.m. and was open to all students of the college. The Director of College Dr.N.K.Rana gave a commencement speech and Started the Programme. As the exhibition started, various students presented their projects. Models of Adjustable Lawn Mower, Gyroscope self-balancing wheel, Multi-Axis solar power charging Station, Seamless valves system in IC engine, were built by the students. Dr.Rajesh and Prof. Vinit, along with the Principal, went around looking at the different models designed by the students and assessed the descriptions given by the students. Apart from models, the students also organised visual presentations to help everyone understand the concepts of their working models. Dr. Rajesh Bisane gave a speech on the importance of the contributions of the young generations to the field of science and technology. At the end of the exhibition, upon careful inspection of the different models and projects, Dr. Rajesh Bisane and Prof. Vinit Raut judged the projects on the following attributes: Idea, Implementation, Functionality, Design, Presentation. Among all participating students 3 students were chosen as winners and they are awarded with Certificates and Mementoes for their excellent efforts. The exhibition ended with the Principal Dr.S.Riyazoddin delivering a speech extending their gratitude to Dr. Rajesh and Prof. Vinit Raut and congratulating all the students who participated in the exhibition.

Programme Coordinator

Dr. Riyazoddin Siddiqui

FRINCINAL.
THEEM COLLEGE OF ENGINEERING
Boicar (Engl), Tal. & Dist. Palghar-401 501.

BOISAR BOISAR

Prof. Wasim Khan

Department Head

Dr. N. K. Rana

DIRECTOR