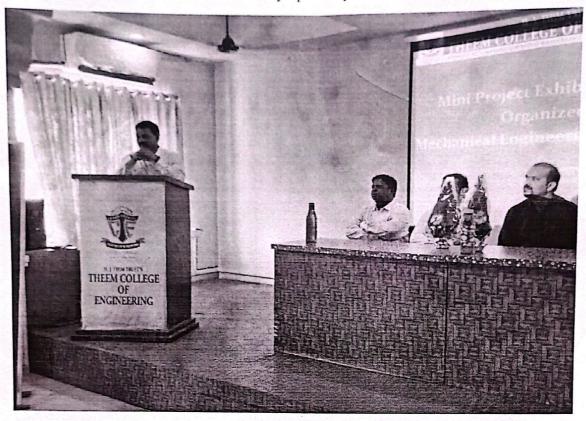

## REPORT ON PROJECT EXHIBITION

On 08th April 2023, Theem College of Engineering. Boisar, Organised a Project Exhibition in its Theem Makers Vector. Number of students from various branches of Mechanical, Automobile, Civil etc participated in the exhibition. All the facilities and tools required for students are provided by the College and also the Theem makers Vector is an Innovative Place by itself for the students from which they can take the Inspiration and motivation for the project. The faculties also help the students by their experience and guidance. The chief guest for this exhibition was Mr. Vinit D. Raut (Asst. Prof. VIT), Virar and Dr.Rajesh Bisane (Asst. Prof. SJCE), Palghar. The exhibition started at 10:00 a.m. and was open to all students of the college. The Director of College Dr.N.K.Rana gave a commencement speech and Started the Programme. As the exhibition started, various students presented their projects. Models of Adjustable Lawn Mower, Gyroscope self-balancing wheel, Multi-Axis solar power charging Station, Seamless valves system in IC engine, were built by the students. Dr.Rajesh and Prof. Vinit, along with the Principal, went around looking at the different models designed by the students and assessed the descriptions given by the students. Apart from models, the students also organised visual presentations to help everyone understand the concepts of their working models. Dr. Rajesh Bisane gave a speech on the importance of the contributions of the young generations to the field of science and technology. At the end of the exhibition, upon careful inspection of the different models and projects, Dr. Rajesh Bisane and Prof. Vinit Raut judged the projects on the following attributes: Idea, Implementation, Functionality, Design, Presentation. Among all participating students 3 students were chosen as winners and they are awarded with Certificates and Mementoes for their excellent efforts. The exhibition ended with the Principal Dr.S.Riyazoddin delivering a speech extending their gratitude to Dr. Rajesh and Prof. Vinit Raut and congratulating all the students who participated in the exhibition.