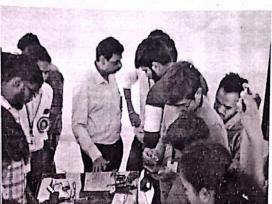

## REPORT ON PROJECT EXHIBITION

On 08th April 2023, Theem College of Engineering. Boisar, Organised a Project Exhibition in its Theem Makers Vector. Number of students from various branches of Mechanical, Automobile, Civil etc participated in the exhibition. All the facilities and tools required for students are provided by the College and also the Theem makers Vector is an Innovative Place by itself for the students from which they can take the Inspiration and motivation for the project. The faculties also help the students by their experience and guidance. The chief guest for this exhibition was Mr. Vinit D. Raut (Asst. Prof. VIT), Virar and Dr.Rajesh Bisane (Asst. Prof. SJCE), Palghar. The exhibition started at 10:00 a.m. and was open to all students of the college. The Director of College Dr.N.K.Rana gave a commencement speech and Started the Programme. As the exhibition started, various students presented their projects. Models of Adjustable Lawn Mower, Gyroscope self-balancing wheel, Multi-Axis solar power charging Station, Seamless valves system in IC engine, were built by the students. Dr.Rajesh and Prof. Vinit, along with the Principal, went around looking at the different models designed by the students and assessed the descriptions given by the students. Apart from models, the students also organised visual presentations to help everyone understand the concepts of their working models. Dr. Rajesh Bisane gave a speech on the importance of the contributions of the young generations to the field of science and technology. At the end of the exhibition, upon careful inspection of the different models and projects, Dr. Rajesh Bisane and Prof. Vinit Raut judged the projects on the following attributes: Idea, Implementation, Functionality, Design, Presentation. Among all participating students 3 students were chosen as winners and they are awarded with Certificates and Mementoes for their excellent efforts. The exhibition ended with the Principal Dr.S.Riyazoddin delivering a speech extending their gratitude to Dr. Rajesh and Prof. Vinit Raut and congratulating all the students who participated in the exhibition.