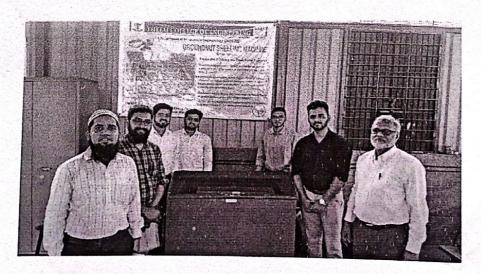

## REPORT ON PROJECT EXHIBITION

On 08th April 2023, Theem College of Engineering. Boisar, Organised a Project Exhibition in its Theem Makers Vector. Number of students from various branches of Mechanical, Automobile, Civil etc participated in the exhibition. All the facilities and tools required for students are provided by the College and also the Theem makers Vector is an Innovative Place by itself for the students from which they can take the Inspiration and motivation for the project. The faculties also help the students by their experience and guidance. The chief guest for this exhibition was Mr. Vinit D. Raut (Asst. Prof. VIT), Virar and Dr.Rajesh Bisane (Asst. Prof. SJCE), Palghar. The exhibition started at 10:00 a.m. and was open to all students of the college. The Director of College Dr.N.K.Rana gave a commencement speech and Started the Programme. As the exhibition started, various students presented their projects. Models of Adjustable Lawn Mower, Gyroscope self-balancing wheel, Multi-Axis solar power charging Station, Seamless valves system in IC engine, were built by the students. Dr.Rajesh and Prof. Vinit, along with the Principal, went around looking at the different models designed by the students and assessed the descriptions given by the students. Apart from models, the students also organised visual presentations to help everyone understand the concepts of their working models. Dr. Rajesh Bisane gave a speech on the importance of the contributions of the young generations to the field of science and technology. At the end of the exhibition, upon careful inspection of the different models and projects, Dr. Rajesh Bisane and Prof. Vinit Raut judged the projects on the following attributes: Idea, Implementation, Functionality, Design, Presentation. Among all participating students 3 students were chosen as winners and they are awarded with Certificates and Mementoes for their excellent efforts. The exhibition ended with the Principal Dr.S.Riyazoddin delivering a speech extending their gratitude to Dr. Rajesh and Prof. Vinit Raut and congratulating all the students who participated in the exhibition.