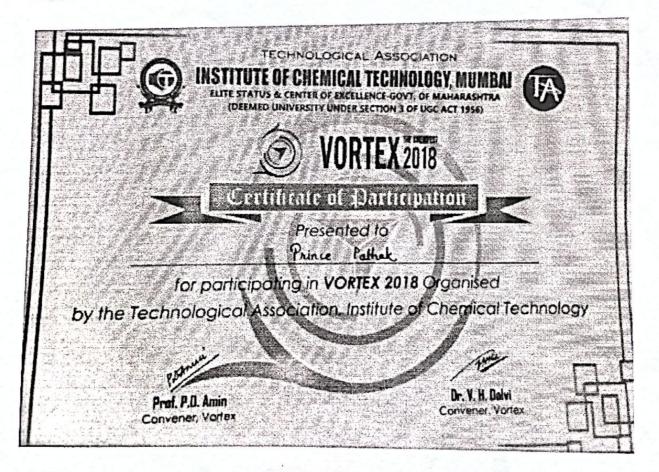

The primary efforts to achieve the innovative project goals become successful through the teams of various branch of engineering students who participate in national-level events.

- 1. In the Project exhibition 2023, fifteen groups took part and showcased their creations; the winners received certificates.
- 2. Fifteen teams were shortlisted and nominated for SIH 2023 out of the sixteen teams who participated in the internal hackathon for SIH 2023.
- 3. The International conference THEEM-2023 received more than 200 research papers of various areas of specialization from UG and PG students out of which 101 papers were selected by the publication committee and are accepted to present their papers in international conference THEEM-2023 out of which there was a selection of the best paper presentation of each track which was awarded with certificates.
- 4. More than 50 teams have participated in the Internal hackathon 2022 winners were awarded with certificates and few teams are shortlisted and nominated for SIH 2022.
- 5. The National conference THEEM-2022 received more than 100 research papers of various areas of specialization from UG and PG students out of which 94 papers were selected by the publication committee and are accepted for publication in International Journal of Advance and Innovative Research(IJAIR). There was a selection of the best paper presentation of each track which was awarded with certificates
- 6. MEGA ATV CHAMPIONSHIP 2020-21: A team of 30 students (BLITZKRIEG GROUP) participated in MEGA ATV CHAMPIONSHIP 2021 organized by Auto Sports India in association with FMSCI in Goa, Maharashtra from 09 April to 13th April 2021.
- 7. A team of 30 student (BLITZKRIEG GROUP) participated in MEGA ATV CHAMPIONSHIP 2019 organized by Auto Sports India in association with FMSCI in Goa, Maharashtra from 18,19,20,22 March 2019. (Season 4).
- 8. Project exhibition 2019 witnessed the participation and project presentations of 21 groups.
- 9. A team of 06 students participated in the Smart India Hackathon 2019 organized by IIT Roorkee.
- 10. Students make the project and participate in the technical events like Robo Race, Aqua booster etc in Theem Makers Vector.
- 11. "Matrix Solar Air Heater" by 3 members of third year Mechanical Engineering students, participated in Vortex 2018 - National Project Competition at Institute of Chemical Technology (ICT), Mumbai and won the 2nd Prize.
- 12. "Concave Mirror Type Solar Dryer" by 3 members of third year Mechanical Engineering students. participated in the same Vortex 2018 at ICT Mumbai.

## Students won the 2nd Prize in Vortex 2018 at ICT, Mumbai

Matrix Solar Air Heater Won 2nd Prize Team of Matrix Solar Air Heater

Team of Concave Mirror Type Solar Dryer

Students Participated in Vortex 2018 at ICT, Mumbai