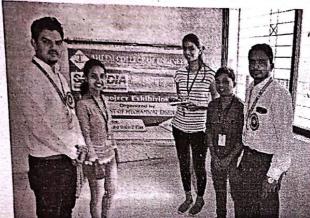

## REPORT ON PROJECT EXHIBITION

On 08th April 2023, Theem College of Engineering. Boisar, Organised a Project Exhibition in its Theem Makers Vector. Number of students from various branches of Mechanical, Automobile, Civil etc participated in the exhibition. All the facilities and tools required for students are provided by the College and also the Theem makers Vector is an Innovative Place by itself for the students from which they can take the Inspiration and motivation for the project. The faculties also help the students by their experience and guidance. The chief guest for this exhibition was Mr. Vinit D. Raut (Asst. Prof. VIT), Virar and Dr.Rajesh Bisane (Asst. Prof. SJCE), Palghar. The exhibition started at 10:00 a.m. and was open to all students of the college. The Director of College Dr.N.K.Rana gave a commencement speech and Started the Programme. As the exhibition started, various students presented their projects. Models of Adjustable Lawn Mower, Gyroscope self-balancing wheel, Multi-Axis solar power charging Station, Seamless valves system in IC engine, were built by the students. Dr.Rajesh and Prof. Vinit, along with the Principal, went around looking at the different models designed by the students and assessed the descriptions given by the students. Apart from models, the students also organised visual presentations to help everyone understand the concepts of their working models. Dr. Rajesh Bisane gave a speech on the importance of the contributions of the young generations to the field of science and technology. At the end of the exhibition, upon careful inspection of the different models and projects, Dr. Rajesh Bisane and Prof. Vinit Raut judged the projects on the following attributes: Idea, Implementation, Functionality, Design, Presentation. Among all participating students 3 students were chosen as winners and they are awarded with Certificates and Mementoes for their excellent efforts. The exhibition ended with the Principal Dr.S.Riyazoddin delivering a speech extending their gratitude to Dr. Rajesh and Prof. Vinit Raut and congratulating all the students who participated in the exhibition.