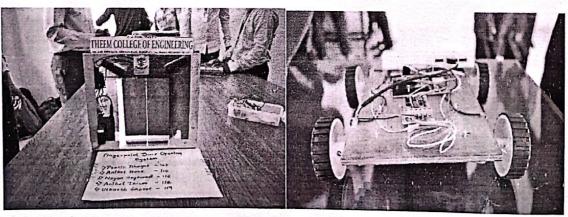

## REPORT ON PROJECT EXHIBITION

On 08th April 2023, Theem College of Engineering. Boisar, Organised a Project Exhibition in its Theem Makers Vector. Number of students from various branches of Mechanical, Automobile, Civil etc participated in the exhibition. All the facilities and tools required for students are provided by the College and also the Theem makers Vector is an Innovative Place by itself for the students from which they can take the Inspiration and motivation for the project. The faculties also help the students by their experience and guidance. The chief guest for this exhibition was Mr. Vinit D. Raut (Asst. Prof. VIT), Virar and Dr.Rajesh Bisane (Asst. Prof. SJCE), Palghar. The exhibition started at 10:00 a.m. and was open to all students of the college. The Director of College Dr.N.K.Rana gave a commencement speech and Started the Programme. As the exhibition started, various students presented their projects. Models of Adjustable Lawn Mower, Gyroscope self-balancing wheel, Multi-Axis solar power charging Station, Seamless valves system in IC engine, were built by the students. Dr.Rajesh and Prof. Vinit, along with the Principal, went around looking at the different models designed by the students and assessed the descriptions given by the students. Apart from models, the students also organised visual presentations to help everyone understand the concepts of their working models. Dr. Rajesh Bisane gave a speech on the importance of the contributions of the young generations to the field of science and technology. At the end of the exhibition, upon careful inspection of the different models and projects, Dr. Rajesh Bisane and Prof. Vinit Raut judged the projects on the following attributes: Idea, Implementation, Functionality, Design, Presentation. Among all participating students 3 students were chosen as winners and they are awarded with Certificates and Mementoes for their excellent efforts. The exhibition ended with the Principal Dr.S.Riyazoddin delivering a speech extending their gratitude to Dr. Rajesh and Prof. Vinit Raut and congratulating all the students who participated in the exhibition.