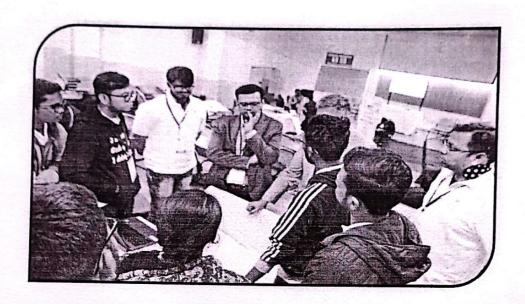

## REPORT ON PROJECT EXHIBITION

On 08th April 2023, Theem College of Engineering. Boisar, Organised a Project Exhibition in its Theem Makers Vector. Number of students from various branches of Mechanical, Automobile, Civil etc participated in the exhibition. All the facilities and tools required for students are provided by the College and also the Theem makers Vector is an Innovative Place by itself for the students from which they can take the Inspiration and motivation for the project. The faculties also help the students by their experience and guidance. The chief guest for this exhibition was Mr. Vinit D. Raut (Asst. Prof. VIT), Virar and Dr.Rajesh Bisane (Asst. Prof. SJCE), Palghar. The exhibition started at 10:00 a.m. and was open to all students of the college. The Director of College Dr.N.K.Rana gave a commencement speech and Started the Programme. As the exhibition started, various students presented their projects. Models of Adjustable Lawn Mower, Gyroscope self-balancing wheel, Multi-Axis solar power charging Station, Seamless valves system in IC engine, were built by the students. Dr.Rajesh and Prof. Vinit, along with the Principal, went around looking at the different models designed by the students and assessed the descriptions given by the students. Apart from models, the students also organised visual presentations to help everyone understand the concepts of their working models. Dr. Rajesh Bisane gave a speech on the importance of the contributions of the young generations to the field of science and technology. At the end of the exhibition, upon careful inspection of the different models and projects, Dr. Rajesh Bisane and Prof. Vinit Raut judged the projects on the following attributes: Idea, Implementation, Functionality, Design, Presentation. Among all participating students 3 students were chosen as winners and they are awarded with Certificates and Mementoes for their excellent efforts. The exhibition ended with the Principal Dr.S.Riyazoddin delivering a speech extending their gratitude to Dr. Rajesh and Prof. Vinit Raut and congratulating all the students who participated in the exhibition.