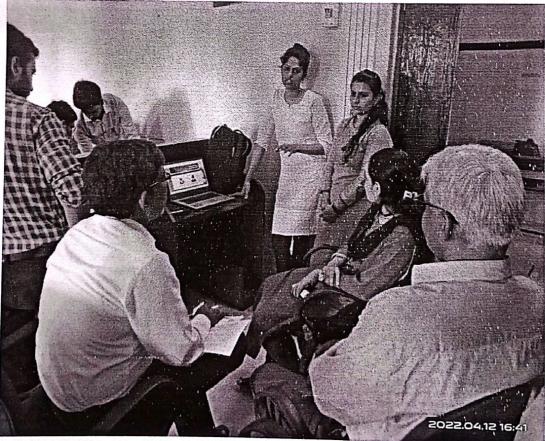

## REPORT ON PROJECT EXHIBITION

On 08th April 2023, Theem College of Engineering. Boisar, Organised a Project Exhibition in its Theem Makers Vector. Number of students from various branches of Mechanical, Automobile, Civil etc participated in the exhibition. All the facilities and tools required for students are provided by the College and also the Theem makers Vector is an Innovative Place by itself for the students from which they can take the Inspiration and motivation for the project. The faculties also help the students by their experience and guidance. The chief guest for this exhibition was Mr. Vinit D. Raut (Asst. Prof. VIT), Virar and Dr.Rajesh Bisane (Asst. Prof. SJCE), Palghar. The exhibition started at 10:00 a.m. and was open to all students of the college. The Director of College Dr.N.K.Rana gave a commencement speech and Started the Programme. As the exhibition started, various students presented their projects. Models of Adjustable Lawn Mower, Gyroscope self-balancing wheel, Multi-Axis solar power charging Station, Seamless valves system in IC engine, were built by the students. Dr.Rajesh and Prof. Vinit, along with the Principal, went around looking at the different models designed by the students and assessed the descriptions given by the students. Apart from models, the students also organised visual presentations to help everyone understand the concepts of their working models. Dr. Rajesh Bisane gave a speech on the importance of the contributions of the young generations to the field of science and technology. At the end of the exhibition, upon careful inspection of the different models and projects, Dr. Rajesh Bisane and Prof. Vinit Raut judged the projects on the following attributes: Idea, Implementation, Functionality, Design, Presentation. Among all participating students 3 students were chosen as winners and they are awarded with Certificates and Mementoes for their excellent efforts. The exhibition ended with the Principal Dr.S.Riyazoddin delivering a speech extending their gratitude to Dr. Rajesh and Prof. Vinit Raut and congratulating all the students who participated in the exhibition.