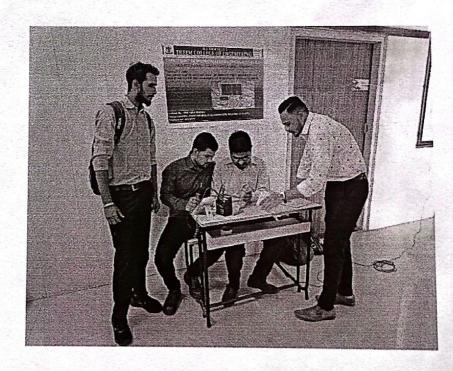

## REPORT ON PROJECT EXHIBITION

On 08th April 2023, Theem College of Engineering. Boisar, Organised a Project Exhibition in its Theem Makers Vector. Number of students from various branches of Mechanical, Automobile, Civil etc participated in the exhibition. All the facilities and tools required for students are provided by the College and also the Theem makers Vector is an Innovative Place by itself for the students from which they can take the Inspiration and motivation for the project. The faculties also help the students by their experience and guidance. The chief guest for this exhibition was Mr. Vinit D. Raut (Asst. Prof. VIT), Virar and Dr.Rajesh Bisane (Asst. Prof. SJCE), Palghar. The exhibition started at 10:00 a.m. and was open to all students of the college. The Director of College Dr.N.K.Rana gave a commencement speech and Started the Programme. As the exhibition started, various students presented their projects. Models of Adjustable Lawn Mower, Gyroscope self-balancing wheel, Multi-Axis solar power charging Station, Seamless valves system in IC engine, were built by the students. Dr.Rajesh and Prof. Vinit, along with the Principal, went around looking at the different models designed by the students and assessed the descriptions given by the students. Apart from models, the students also organised visual presentations to help everyone understand the concepts of their working models. Dr. Rajesh Bisane gave a speech on the importance of the contributions of the young generations to the field of science and technology. At the end of the exhibition, upon careful inspection of the different models and projects, Dr. Rajesh Bisane and Prof. Vinit Raut judged the projects on the following attributes: Idea, Implementation, Functionality, Design, Presentation. Among all participating students 3 students were chosen as winners and they are awarded with Certificates and Mementoes for their excellent efforts. The exhibition ended with the Principal Dr.S.Riyazoddin delivering a speech extending their gratitude to Dr. Rajesh and Prof. Vinit Raut and congratulating all the students who participated in the exhibition.