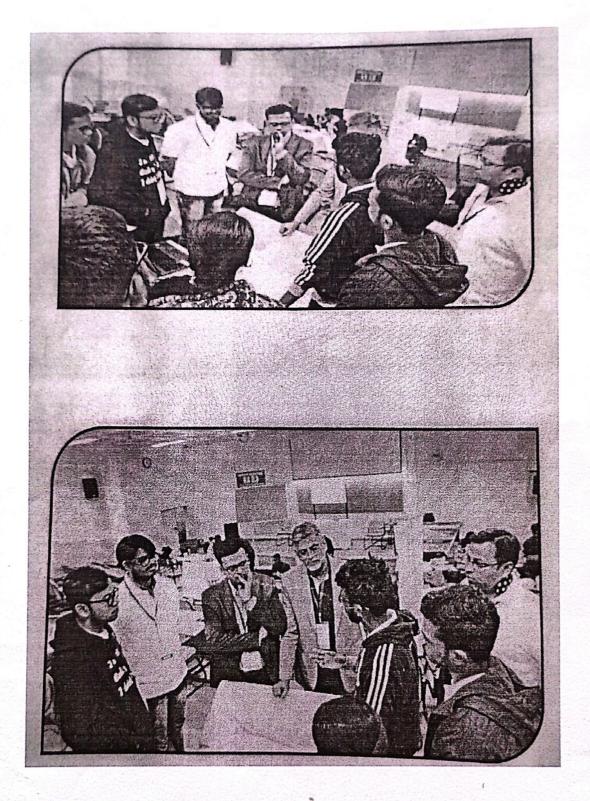

## Team of 06 members participated in Virtual Smart India Hackathon 2020 organized by MHRD Government of India

## Team of 06 members participated in Virtual Smart India Hackathon 2020 organized by MHRD Government of India

<u>Team of 06 students participated in Smart India Hackathon 2018-2019 organized by</u>
<u>IIT ROORKEE UTTARAKHAND</u>