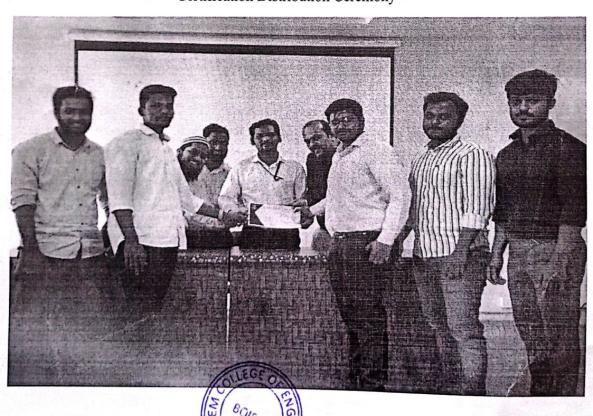

## REPORT ON PROJECT EXHIBITION

On 08th April 2023, Theem College of Engineering. Boisar, Organised a Project Exhibition in its Theem Makers Vector. Number of students from various branches of Mechanical, Automobile, Civil etc participated in the exhibition. All the facilities and tools required for students are provided by the College and also the Theem makers Vector is an Innovative Place by itself for the students from which they can take the Inspiration and motivation for the project. The faculties also help the students by their experience and guidance. The chief guest for this exhibition was Mr. Vinit D. Raut (Asst. Prof. VIT), Virar and Dr.Rajesh Bisane (Asst. Prof. SJCE), Palghar. The exhibition started at 10:00 a.m. and was open to all students of the college. The Director of College Dr.N.K.Rana gave a commencement speech and Started the Programme. As the exhibition started, various students presented their projects. Models of Adjustable Lawn Mower, Gyroscope self-balancing wheel, Multi-Axis solar power charging Station, Seamless valves system in IC engine, were built by the students. Dr.Rajesh and Prof. Vinit, along with the Principal, went around looking at the different models designed by the students and assessed the descriptions given by the students. Apart from models, the students also organised visual presentations to help everyone understand the concepts of their working models. Dr. Rajesh Bisane gave a speech on the importance of the contributions of the young generations to the field of science and technology. At the end of the exhibition, upon careful inspection of the different models and projects, Dr. Rajesh Bisane and Prof. Vinit Raut judged the projects on the following attributes: Idea, Implementation, Functionality, Design, Presentation. Among all participating students 3 students were chosen as winners and they are awarded with Certificates and Mementoes for their excellent efforts. The exhibition ended with the Principal Dr.S.Riyazoddin delivering a speech extending their gratitude to Dr. Rajesh and Prof. Vinit Raut and congratulating all the students who participated in the exhibition.