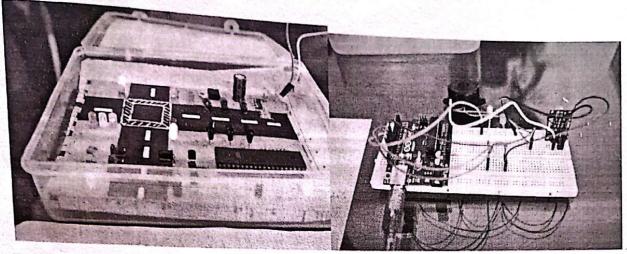

## REPORT ON PROJECT EXHIBITION

On 08th April 2023, Theem College of Engineering. Boisar, Organised a Project Exhibition in its Theem Makers Vector. Number of students from various branches of Mechanical, Automobile, Civil etc participated in the exhibition. All the facilities and tools required for students are provided by the College and also the Theem makers Vector is an Innovative Place by itself for the students from which they can take the Inspiration and motivation for the project. The faculties also help the students by their experience and guidance. The chief guest for this exhibition was Mr. Vinit D. Raut (Asst. Prof. VIT), Virar and Dr.Rajesh Bisane (Asst. Prof. SJCE), Palghar. The exhibition started at 10:00 a.m. and was open to all students of the college. The Director of College Dr.N.K.Rana gave a commencement speech and Started the Programme. As the exhibition started, various students presented their projects. Models of Adjustable Lawn Mower, Gyroscope self-balancing wheel, Multi-Axis solar power charging Station, Seamless valves system in IC engine, were built by the students. Dr.Rajesh and Prof. Vinit, along with the Principal, went around looking at the different models designed by the students and assessed the descriptions given by the students. Apart from models, the students also organised visual presentations to help everyone understand the concepts of their working models. Dr. Rajesh Bisane gave a speech on the importance of the contributions of the young generations to the field of science and technology. At the end of the exhibition, upon careful inspection of the different models and projects, Dr. Rajesh Bisane and Prof. Vinit Raut judged the projects on the following attributes: Idea, Implementation, Functionality, Design, Presentation. Among all participating students 3 students were chosen as winners and they are awarded with Certificates and Mementoes for their excellent efforts. The exhibition ended with the Principal Dr.S.Riyazoddin delivering a speech extending their gratitude to Dr. Rajesh and Prof. Vinit Raut and congratulating all the students who participated in the exhibition.