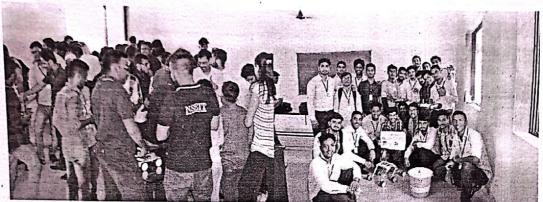

## REPORT ON PROJECT EXHIBITION

On 08th April 2023, Theem College of Engineering. Boisar, Organised a Project Exhibition in its Theem Makers Vector. Number of students from various branches of Mechanical, Automobile, Civil etc participated in the exhibition. All the facilities and tools required for students are provided by the College and also the Theem makers Vector is an Innovative Place by itself for the students from which they can take the Inspiration and motivation for the project. The faculties also help the students by their experience and guidance. The chief guest for this exhibition was Mr. Vinit D. Raut (Asst. Prof. VIT), Virar and Dr.Rajesh Bisane (Asst. Prof. SJCE), Palghar. The exhibition started at 10:00 a.m. and was open to all students of the college. The Director of College Dr.N.K.Rana gave a commencement speech and Started the Programme. As the exhibition started, various students presented their projects. Models of Adjustable Lawn Mower, Gyroscope self-balancing wheel, Multi-Axis solar power charging Station, Seamless valves system in IC engine, were built by the students. Dr.Rajesh and Prof. Vinit, along with the Principal, went around looking at the different models designed by the students and assessed the descriptions given by the students. Apart from models, the students also organised visual presentations to help everyone understand the concepts of their working models. Dr. Rajesh Bisane gave a speech on the importance of the contributions of the young generations to the field of science and technology. At the end of the exhibition, upon careful inspection of the different models and projects, Dr. Rajesh Bisane and Prof. Vinit Raut judged the projects on the following attributes: Idea, Implementation, Functionality, Design, Presentation. Among all participating students 3 students were chosen as winners and they are awarded with Certificates and Mementoes for their excellent efforts. The exhibition ended with the Principal Dr.S.Riyazoddin delivering a speech extending their gratitude to Dr. Rajesh and Prof. Vinit Raut and congratulating all the students who participated in the exhibition.