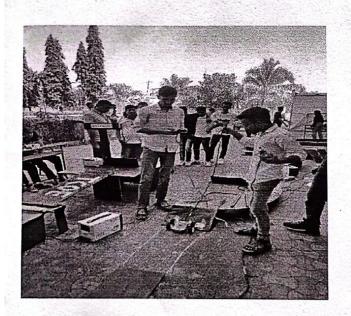

## REPORT ON PROJECT EXHIBITION

On 08th April 2023, Theem College of Engineering. Boisar, Organised a Project Exhibition in its Theem Makers Vector. Number of students from various branches of Mechanical, Automobile, Civil etc participated in the exhibition. All the facilities and tools required for students are provided by the College and also the Theem makers Vector is an Innovative Place by itself for the students from which they can take the Inspiration and motivation for the project. The faculties also help the students by their experience and guidance. The chief guest for this exhibition was Mr. Vinit D. Raut (Asst. Prof. VIT), Virar and Dr.Rajesh Bisane (Asst. Prof. SJCE), Palghar. The exhibition started at 10:00 a.m. and was open to all students of the college. The Director of College Dr.N.K.Rana gave a commencement speech and Started the Programme. As the exhibition started, various students presented their projects. Models of Adjustable Lawn Mower, Gyroscope self-balancing wheel, Multi-Axis solar power charging Station, Seamless valves system in IC engine, were built by the students. Dr.Rajesh and Prof. Vinit, along with the Principal, went around looking at the different models designed by the students and assessed the descriptions given by the students. Apart from models, the students also organised visual presentations to help everyone understand the concepts of their working models. Dr. Rajesh Bisane gave a speech on the importance of the contributions of the young generations to the field of science and technology. At the end of the exhibition, upon careful inspection of the different models and projects, Dr. Rajesh Bisane and Prof. Vinit Raut judged the projects on the following attributes: Idea, Implementation, Functionality, Design, Presentation. Among all participating students 3 students were chosen as winners and they are awarded with Certificates and Mementoes for their excellent efforts. The exhibition ended with the Principal Dr.S.Riyazoddin delivering a speech extending their gratitude to Dr. Rajesh and Prof. Vinit Raut and congratulating all the students who participated in the exhibition.