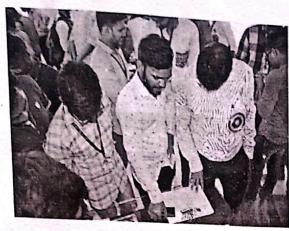

## REPORT ON PROJECT EXHIBITION

On 08th April 2023, Theem College of Engineering. Boisar, Organised a Project Exhibition in its Theem Makers Vector. Number of students from various branches of Mechanical, Automobile, Civil etc participated in the exhibition. All the facilities and tools required for students are provided by the College and also the Theem makers Vector is an Innovative Place by itself for the students from which they can take the Inspiration and motivation for the project. The faculties also help the students by their experience and guidance. The chief guest for this exhibition was Mr. Vinit D. Raut (Asst. Prof. VIT), Virar and Dr.Rajesh Bisane (Asst. Prof. SJCE), Palghar. The exhibition started at 10:00 a.m. and was open to all students of the college. The Director of College Dr.N.K.Rana gave a commencement speech and Started the Programme. As the exhibition started, various students presented their projects. Models of Adjustable Lawn Mower, Gyroscope self-balancing wheel, Multi-Axis solar power charging Station, Seamless valves system in IC engine, were built by the students. Dr.Rajesh and Prof. Vinit, along with the Principal, went around looking at the different models designed by the students and assessed the descriptions given by the students. Apart from models, the students also organised visual presentations to help everyone understand the concepts of their working models. Dr. Rajesh Bisane gave a speech on the importance of the contributions of the young generations to the field of science and technology. At the end of the exhibition, upon careful inspection of the different models and projects, Dr. Rajesh Bisane and Prof. Vinit Raut judged the projects on the following attributes: Idea, Implementation, Functionality, Design, Presentation. Among all participating students 3 students were chosen as winners and they are awarded with Certificates and Mementoes for their excellent efforts. The exhibition ended with the Principal Dr.S.Riyazoddin delivering a speech extending their gratitude to Dr. Rajesh and Prof. Vinit Raut and congratulating all the students who participated in the exhibition.