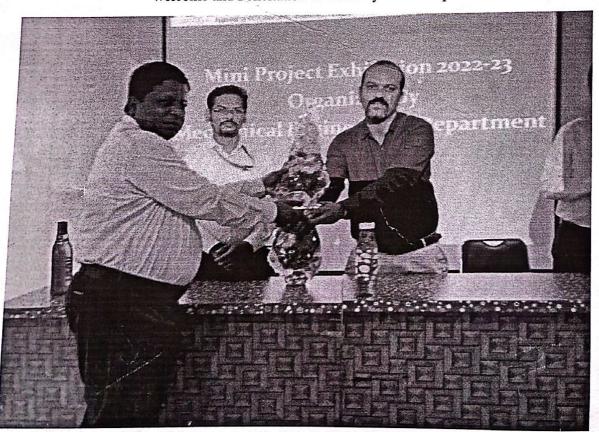

## REPORT ON PROJECT EXHIBITION

On 08th April 2023, Theem College of Engineering. Boisar, Organised a Project Exhibition in its Theem Makers Vector. Number of students from various branches of Mechanical, Automobile, Civil etc participated in the exhibition. All the facilities and tools required for students are provided by the College and also the Theem makers Vector is an Innovative Place by itself for the students from which they can take the Inspiration and motivation for the project. The faculties also help the students by their experience and guidance. The chief guest for this exhibition was Mr. Vinit D. Raut (Asst. Prof. VIT), Virar and Dr.Rajesh Bisane (Asst. Prof. SJCE), Palghar. The exhibition started at 10:00 a.m. and was open to all students of the college. The Director of College Dr.N.K.Rana gave a commencement speech and Started the Programme. As the exhibition started, various students presented their projects. Models of Adjustable Lawn Mower, Gyroscope self-balancing wheel, Multi-Axis solar power charging Station, Seamless valves system in IC engine, were built by the students. Dr.Rajesh and Prof. Vinit, along with the Principal, went around looking at the different models designed by the students and assessed the descriptions given by the students. Apart from models, the students also organised visual presentations to help everyone understand the concepts of their working models. Dr. Rajesh Bisane gave a speech on the importance of the contributions of the young generations to the field of science and technology. At the end of the exhibition, upon careful inspection of the different models and projects, Dr. Rajesh Bisane and Prof. Vinit Raut judged the projects on the following attributes: Idea, Implementation, Functionality, Design, Presentation. Among all participating students 3 students were chosen as winners and they are awarded with Certificates and Mementoes for their excellent efforts. The exhibition ended with the Principal Dr.S.Riyazoddin delivering a speech extending their gratitude to Dr. Rajesh and Prof. Vinit Raut and congratulating all the students who participated in the exhibition.