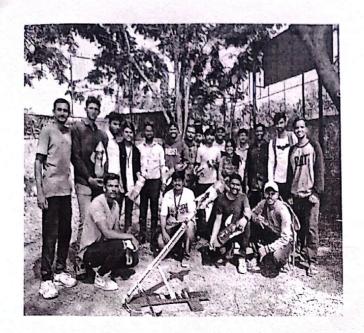

## REPORT ON PROJECT EXHIBITION

On 08th April 2023, Theem College of Engineering. Boisar, Organised a Project Exhibition in its Theem Makers Vector. Number of students from various branches of Mechanical, Automobile, Civil etc participated in the exhibition. All the facilities and tools required for students are provided by the College and also the Theem makers Vector is an Innovative Place by itself for the students from which they can take the Inspiration and motivation for the project. The faculties also help the students by their experience and guidance. The chief guest for this exhibition was Mr. Vinit D. Raut (Asst. Prof. VIT), Virar and Dr.Rajesh Bisane (Asst. Prof. SJCE), Palghar. The exhibition started at 10:00 a.m. and was open to all students of the college. The Director of College Dr.N.K.Rana gave a commencement speech and Started the Programme. As the exhibition started, various students presented their projects. Models of Adjustable Lawn Mower, Gyroscope self-balancing wheel, Multi-Axis solar power charging Station, Seamless valves system in IC engine, were built by the students. Dr.Rajesh and Prof. Vinit, along with the Principal, went around looking at the different models designed by the students and assessed the descriptions given by the students. Apart from models, the students also organised visual presentations to help everyone understand the concepts of their working models. Dr. Rajesh Bisane gave a speech on the importance of the contributions of the young generations to the field of science and technology. At the end of the exhibition, upon careful inspection of the different models and projects, Dr. Rajesh Bisane and Prof. Vinit Raut judged the projects on the following attributes: Idea, Implementation, Functionality, Design, Presentation. Among all participating students 3 students were chosen as winners and they are awarded with Certificates and Mementoes for their excellent efforts. The exhibition ended with the Principal Dr.S.Riyazoddin delivering a speech extending their gratitude to Dr. Rajesh and Prof. Vinit Raut and congratulating all the students who participated in the exhibition.