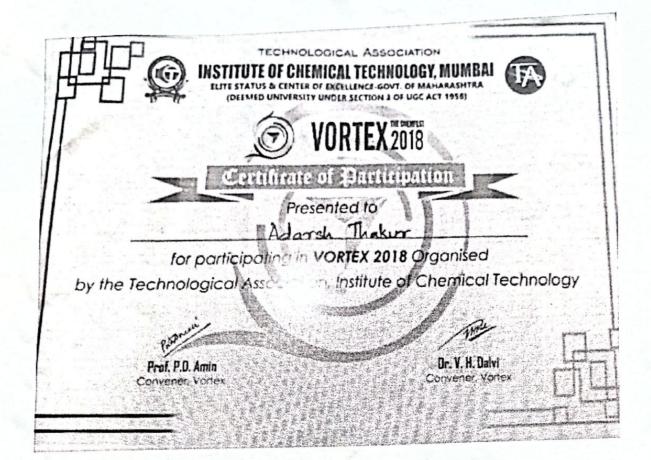

The primary efforts to achieve the innovative project goals become successful through the teams of various branch of engineering students who participate in national-level events.

- 1. In the Project exhibition 2023, fifteen groups took part and showcased their creations; the winners received certificates.
- 2. Fifteen teams were shortlisted and nominated for SIH 2023 out of the sixteen teams who participated in the internal hackathon for SIH 2023.
- 3. The International conference THEEM-2023 received more than 200 research papers of various areas of specialization from UG and PG students out of which 101 papers were selected by the publication committee and are accepted to present their papers in international conference THEEM-2023 out of which there was a selection of the best paper presentation of each track which was awarded with certificates.
- 4. More than 50 teams have participated in the Internal hackathon 2022 winners were awarded with certificates and few teams are shortlisted and nominated for SIH 2022.
- 5. The National conference THEEM-2022 received more than 100 research papers of various areas of specialization from UG and PG students out of which 94 papers were selected by the publication committee and are accepted for publication in International Journal of Advance and Innovative Research(IJAIR). There was a selection of the best paper presentation of each track which was awarded with certificates
- 6. MEGA ATV CHAMPIONSHIP 2020-21: A team of 30 students (BLITZKRIEG GROUP) participated in MEGA ATV CHAMPIONSHIP 2021 organized by Auto Sports India in association with FMSCI in Goa, Maharashtra from 09 April to 13th April 2021.
- 7. A team of 30 student (BLITZKRIEG GROUP) participated in MEGA ATV CHAMPIONSHIP 2019 organized by Auto Sports India in association with FMSCI in Goa, Maharashtra from 18,19,20,22 March 2019. (Season 4).
- 8. Project exhibition 2019 witnessed the participation and project presentations of 21 groups.
- 9. A team of 06 students participated in the Smart India Hackathon 2019 organized by IIT Roorkee.
- 10. Students make the project and participate in the technical events like Robo Race, Aqua booster etc in Theem Makers Vector.
- 11. "Matrix Solar Air Heater" by 3 members of third year Mechanical Engineering students, participated in Vortex 2018 - National Project Competition at Institute of Chemical Technology (ICT), Mumbai and won the 2nd Prize.
- 12. "Concave Mirror Type Solar Dryer" by 3 members of third year Mechanical Engineering students. participated in the same Vortex 2018 at ICT Mumbai.

## Students won the 2nd Prize in Vortex 2018 at ICT, Mumbai

Matrix Solar Air Heater Won 2nd Prize Team of Matrix Solar Air Heater

Team of Concave Mirror Type Solar Dryer

Students Participated in Vortex 2018 at ICT, Mumbai