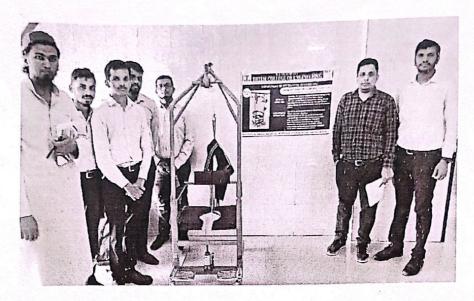

## REPORT ON PROJECT EXHIBITION

On 08th April 2023, Theem College of Engineering. Boisar, Organised a Project Exhibition in its Theem Makers Vector. Number of students from various branches of Mechanical, Automobile, Civil etc participated in the exhibition. All the facilities and tools required for students are provided by the College and also the Theem makers Vector is an Innovative Place by itself for the students from which they can take the Inspiration and motivation for the project. The faculties also help the students by their experience and guidance. The chief guest for this exhibition was Mr. Vinit D. Raut (Asst. Prof. VIT), Virar and Dr.Rajesh Bisane (Asst. Prof. SJCE), Palghar. The exhibition started at 10:00 a.m. and was open to all students of the college. The Director of College Dr.N.K.Rana gave a commencement speech and Started the Programme. As the exhibition started, various students presented their projects. Models of Adjustable Lawn Mower, Gyroscope self-balancing wheel, Multi-Axis solar power charging Station, Seamless valves system in IC engine, were built by the students. Dr.Rajesh and Prof. Vinit, along with the Principal, went around looking at the different models designed by the students and assessed the descriptions given by the students. Apart from models, the students also organised visual presentations to help everyone understand the concepts of their working models. Dr. Rajesh Bisane gave a speech on the importance of the contributions of the young generations to the field of science and technology. At the end of the exhibition, upon careful inspection of the different models and projects, Dr. Rajesh Bisane and Prof. Vinit Raut judged the projects on the following attributes: Idea, Implementation, Functionality, Design, Presentation. Among all participating students 3 students were chosen as winners and they are awarded with Certificates and Mementoes for their excellent efforts. The exhibition ended with the Principal Dr.S.Riyazoddin delivering a speech extending their gratitude to Dr. Rajesh and Prof. Vinit Raut and congratulating all the students who participated in the exhibition.