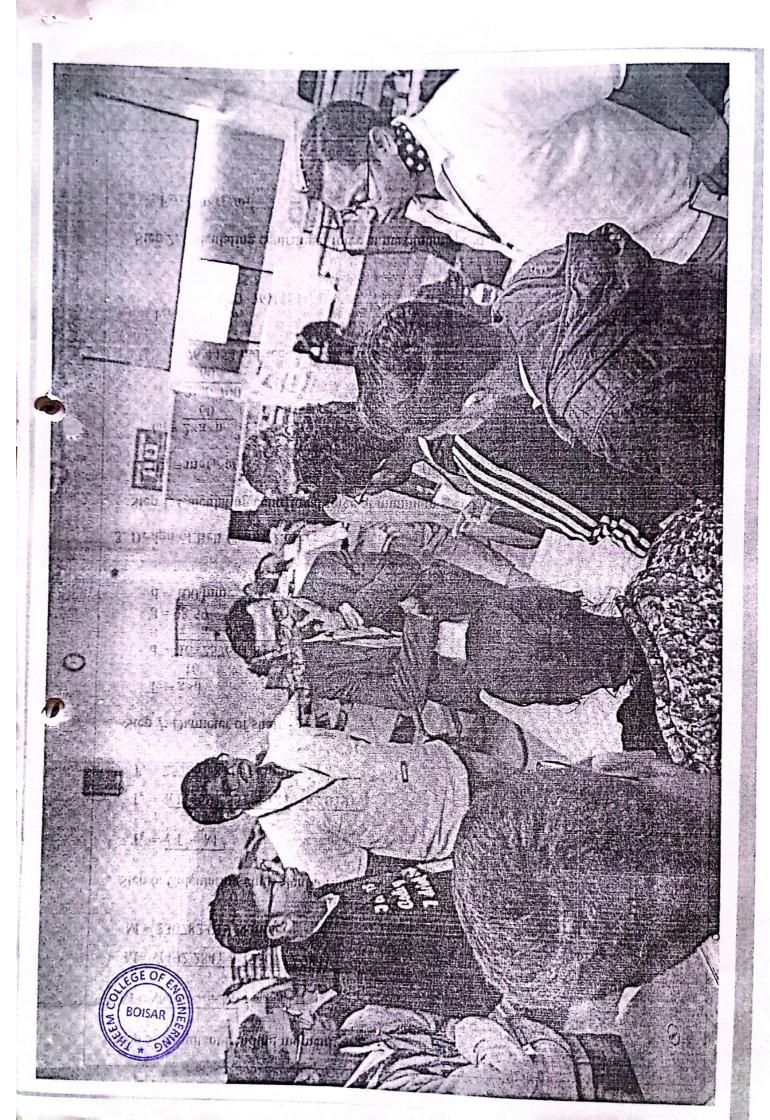

## REPORT ON PROJECT EXHIBITION

On 08th April 2023, Theem College of Engineering. Boisar, Organised a Project Exhibition in its Theem Makers Vector. Number of students from various branches of Mechanical, Automobile, Civil etc participated in the exhibition. All the facilities and tools required for students are provided by the College and also the Theem makers Vector is an Innovative Place by itself for the students from which they can take the Inspiration and motivation for the project. The faculties also help the students by their experience and guidance. The chief guest for this exhibition was Mr. Vinit D. Raut (Asst. Prof. VIT), Virar and Dr.Rajesh Bisane (Asst. Prof. SJCE), Palghar. The exhibition started at 10:00 a.m. and was open to all students of the college. The Director of College Dr.N.K.Rana gave a commencement speech and Started the Programme. As the exhibition started, various students presented their projects. Models of Adjustable Lawn Mower, Gyroscope self-balancing wheel, Multi-Axis solar power charging Station, Seamless valves system in IC engine, were built by the students. Dr.Rajesh and Prof. Vinit, along with the Principal, went around looking at the different models designed by the students and assessed the descriptions given by the students. Apart from models, the students also organised visual presentations to help everyone understand the concepts of their working models. Dr. Rajesh Bisane gave a speech on the importance of the contributions of the young generations to the field of science and technology. At the end of the exhibition, upon careful inspection of the different models and projects, Dr. Rajesh Bisane and Prof. Vinit Raut judged the projects on the following attributes: Idea, Implementation, Functionality, Design, Presentation. Among all participating students 3 students were chosen as winners and they are awarded with Certificates and Mementoes for their excellent efforts. The exhibition ended with the Principal Dr.S.Riyazoddin delivering a speech extending their gratitude to Dr. Rajesh and Prof. Vinit Raut and congratulating all the students who participated in the exhibition.