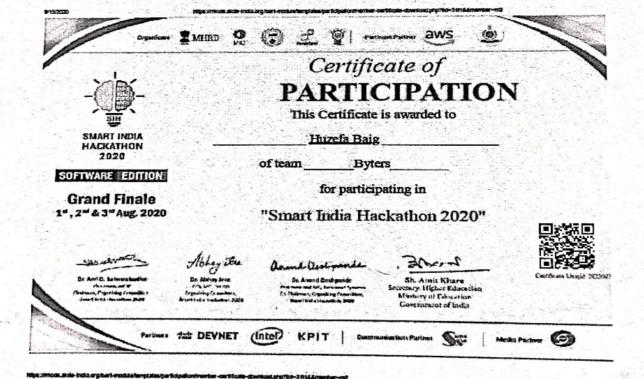

## Team of 06 members participated in Virtual Smart India Hackathon 2020 organized by MHRD Government of India

## Team of 06 members participated in Virtual Smart India Hackathon 2020 organized by MHRD Government of India

<u>Team of 06 students participated in Smart India Hackathon 2018-2019 organized by</u>
<u>IIT ROORKEE UTTARAKHAND</u>