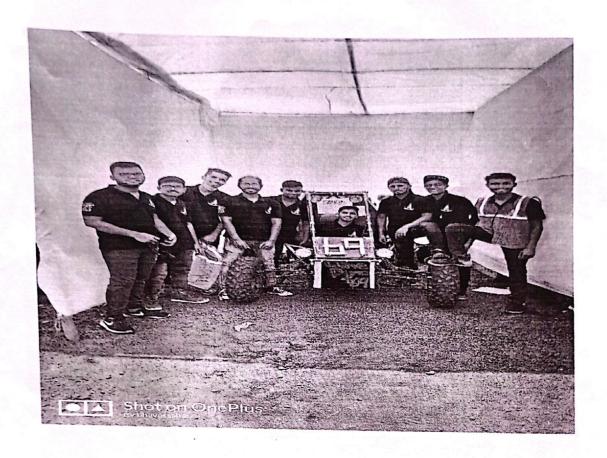

The primary efforts to achieve the innovative project goals become successful through the teams of various branch of engineering students who participate in national-level events.

- 1. In the Project exhibition 2023, fifteen groups took part and showcased their creations; the winners received certificates.
- 2. Fifteen teams were shortlisted and nominated for SIH 2023 out of the sixteen teams who participated in the internal hackathon for SIH 2023.
- 3. The International conference THEEM-2023 received more than 200 research papers of various areas of specialization from UG and PG students out of which 101 papers were selected by the publication committee and are accepted to present their papers in international conference THEEM-2023 out of which there was a selection of the best paper presentation of each track which was awarded with certificates.
- 4. More than 50 teams have participated in the Internal hackathon 2022 winners were awarded with certificates and few teams are shortlisted and nominated for SIH 2022.
- 5. The National conference THEEM-2022 received more than 100 research papers of various areas of specialization from UG and PG students out of which 94 papers were selected by the publication committee and are accepted for publication in International Journal of Advance and Innovative Research(IJAIR). There was a selection of the best paper presentation of each track which was awarded with certificates
- 6. MEGA ATV CHAMPIONSHIP 2020-21: A team of 30 students (BLITZKRIEG GROUP) participated in MEGA ATV CHAMPIONSHIP 2021 organized by Auto Sports India in association with FMSCI in Goa, Maharashtra from 09 April to 13th April 2021.
- 7. A team of 30 student (BLITZKRIEG GROUP) participated in MEGA ATV CHAMPIONSHIP 2019 organized by Auto Sports India in association with FMSCI in Goa, Maharashtra from 18,19,20,22 March 2019. (Season 4).
- 8. Project exhibition 2019 witnessed the participation and project presentations of 21 groups.
- 9. A team of 06 students participated in the Smart India Hackathon 2019 organized by IIT Roorkee.
- 10. Students make the project and participate in the technical events like Robo Race, Aqua booster etc in Theem Makers Vector.
- 11. "Matrix Solar Air Heater" by 3 members of third year Mechanical Engineering students, participated in Vortex 2018 - National Project Competition at Institute of Chemical Technology (ICT), Mumbai and won the 2nd Prize.
- 12. "Concave Mirror Type Solar Dryer" by 3 members of third year Mechanical Engineering students. participated in the same Vortex 2018 at ICT Mumbai.