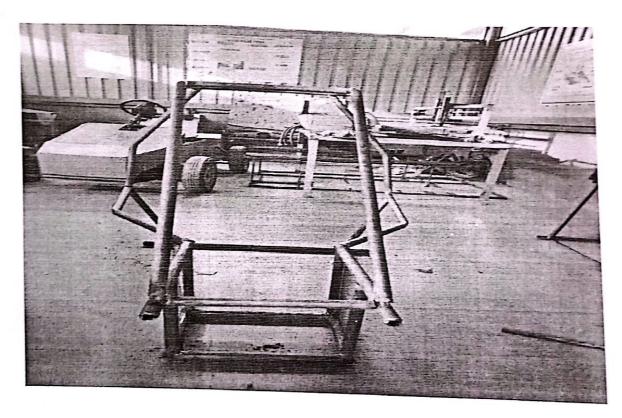

## REPORT ON PROJECT EXHIBITION

On 08th April 2023, Theem College of Engineering. Boisar, Organised a Project Exhibition in its Theem Makers Vector. Number of students from various branches of Mechanical, Automobile, Civil etc participated in the exhibition. All the facilities and tools required for students are provided by the College and also the Theem makers Vector is an Innovative Place by itself for the students from which they can take the Inspiration and motivation for the project. The faculties also help the students by their experience and guidance. The chief guest for this exhibition was Mr. Vinit D. Raut (Asst. Prof. VIT), Virar and Dr.Rajesh Bisane (Asst. Prof. SJCE), Palghar. The exhibition started at 10:00 a.m. and was open to all students of the college. The Director of College Dr.N.K.Rana gave a commencement speech and Started the Programme. As the exhibition started, various students presented their projects. Models of Adjustable Lawn Mower, Gyroscope self-balancing wheel, Multi-Axis solar power charging Station, Seamless valves system in IC engine, were built by the students. Dr.Rajesh and Prof. Vinit, along with the Principal, went around looking at the different models designed by the students and assessed the descriptions given by the students. Apart from models, the students also organised visual presentations to help everyone understand the concepts of their working models. Dr. Rajesh Bisane gave a speech on the importance of the contributions of the young generations to the field of science and technology. At the end of the exhibition, upon careful inspection of the different models and projects, Dr. Rajesh Bisane and Prof. Vinit Raut judged the projects on the following attributes: Idea, Implementation, Functionality, Design, Presentation. Among all participating students 3 students were chosen as winners and they are awarded with Certificates and Mementoes for their excellent efforts. The exhibition ended with the Principal Dr.S.Riyazoddin delivering a speech extending their gratitude to Dr. Rajesh and Prof. Vinit Raut and congratulating all the students who participated in the exhibition.