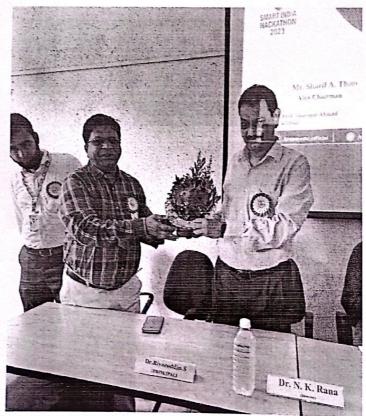

## REPORT ON PROJECT EXHIBITION

On 08th April 2023, Theem College of Engineering. Boisar, Organised a Project Exhibition in its Theem Makers Vector. Number of students from various branches of Mechanical, Automobile, Civil etc participated in the exhibition. All the facilities and tools required for students are provided by the College and also the Theem makers Vector is an Innovative Place by itself for the students from which they can take the Inspiration and motivation for the project. The faculties also help the students by their experience and guidance. The chief guest for this exhibition was Mr. Vinit D. Raut (Asst. Prof. VIT), Virar and Dr.Rajesh Bisane (Asst. Prof. SJCE), Palghar. The exhibition started at 10:00 a.m. and was open to all students of the college. The Director of College Dr.N.K.Rana gave a commencement speech and Started the Programme. As the exhibition started, various students presented their projects. Models of Adjustable Lawn Mower, Gyroscope self-balancing wheel, Multi-Axis solar power charging Station, Seamless valves system in IC engine, were built by the students. Dr.Rajesh and Prof. Vinit, along with the Principal, went around looking at the different models designed by the students and assessed the descriptions given by the students. Apart from models, the students also organised visual presentations to help everyone understand the concepts of their working models. Dr. Rajesh Bisane gave a speech on the importance of the contributions of the young generations to the field of science and technology. At the end of the exhibition, upon careful inspection of the different models and projects, Dr. Rajesh Bisane and Prof. Vinit Raut judged the projects on the following attributes: Idea, Implementation, Functionality, Design, Presentation. Among all participating students 3 students were chosen as winners and they are awarded with Certificates and Mementoes for their excellent efforts. The exhibition ended with the Principal Dr.S.Riyazoddin delivering a speech extending their gratitude to Dr. Rajesh and Prof. Vinit Raut and congratulating all the students who participated in the exhibition.