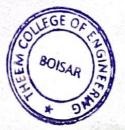

## REPORT ON PROJECT EXHIBITION

On 08th April 2023, Theem College of Engineering. Boisar, Organised a Project Exhibition in its Theem Makers Vector. Number of students from various branches of Mechanical, Automobile, Civil etc participated in the exhibition. All the facilities and tools required for students are provided by the College and also the Theem makers Vector is an Innovative Place by itself for the students from which they can take the Inspiration and motivation for the project. The faculties also help the students by their experience and guidance. The chief guest for this exhibition was Mr. Vinit D. Raut (Asst. Prof. VIT), Virar and Dr.Rajesh Bisane (Asst. Prof. SJCE), Palghar. The exhibition started at 10:00 a.m. and was open to all students of the college. The Director of College Dr.N.K.Rana gave a commencement speech and Started the Programme. As the exhibition started, various students presented their projects. Models of Adjustable Lawn Mower, Gyroscope self-balancing wheel, Multi-Axis solar power charging Station, Seamless valves system in IC engine, were built by the students. Dr.Rajesh and Prof. Vinit, along with the Principal, went around looking at the different models designed by the students and assessed the descriptions given by the students. Apart from models, the students also organised visual presentations to help everyone understand the concepts of their working models. Dr. Rajesh Bisane gave a speech on the importance of the contributions of the young generations to the field of science and technology. At the end of the exhibition, upon careful inspection of the different models and projects, Dr. Rajesh Bisane and Prof. Vinit Raut judged the projects on the following attributes: Idea, Implementation, Functionality, Design, Presentation. Among all participating students 3 students were chosen as winners and they are awarded with Certificates and Mementoes for their excellent efforts. The exhibition ended with the Principal Dr.S.Riyazoddin delivering a speech extending their gratitude to Dr. Rajesh and Prof. Vinit Raut and congratulating all the students who participated in the exhibition.