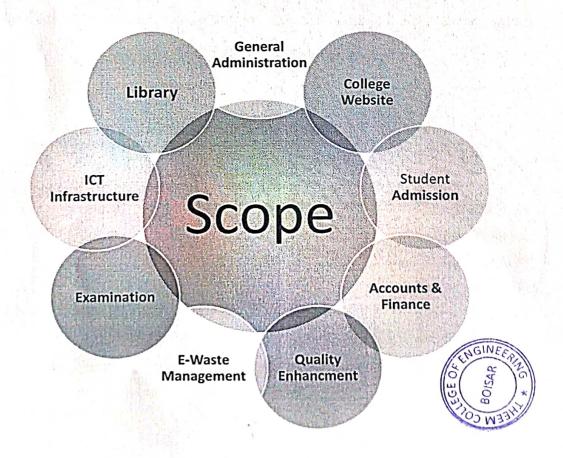

Implementation of E-governance in effective functioning of the institution.
- > Reduce the usage of paper in administration of the institution.
- > To improve transparency and accountability.
- > Providing online internal and external communication between various executive bodies of the institution.
- > To achieve the aim of being an environmental and user-friendly institution.
- > Facilitate easy access to the information and to maintain the data on a secure environment.
- > To implement automation in library facility.
- Making the institution visible to the stakeholders globally by the use of digital media.
- > To provide e-facilities to students, teachers, Alumni and Parents in various activities relating to the institution.
- > Achieving paperless administration of the institution.



# General Administration



The college administration is made paperless in order to give a hassle-free, convenient, and smooth process. Students must be able to get the most out of online services. The college investigates the possibility of automating some of its administrative duties. To keep administrative staff up to date with new technologies, proper training and development are offered. To automatically calculate the Internal Assessment marks for attendance, Monthly Reports and Semester End Reports should be prepared. Students can access information such as attendance, results, timetables, assignments, and other study tools. Attendance Management Software to be used by Administrative Staff and Teaching Faculty to record and track Attendance, Internal Assessment, etc. Monthly Repor