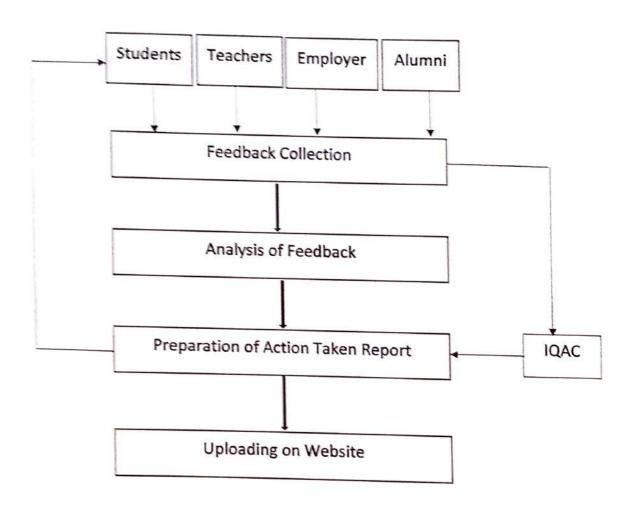

#### 5.4 Alumni Engagement

5.4.1 - There is a registered Alumni Association that contributes significantly to the development of the institution through financial and/or other support services.

**Subject**:-Alumni Association/Chapter Contribution through financial or Non-Financial means and or other support services.

Dear Sir/Madam,

With reference to the above Subject there is a registered Alumni Association that contributes significantly to the development of the institution through financial and or other support service, the details of Alumni Association/Chapter Contribute significantly to the development of the institution through financial or Non-Financial means given in the enclosure.

#### 5.4 Alumni Engagement

5.4.1 - There is a registered Alumni Association that contributes significantly to the development of the institution through financial and/or other support services.

Alumni Association/Chapter Contribution through financial or Non-Financial means and or other support services during the last five year