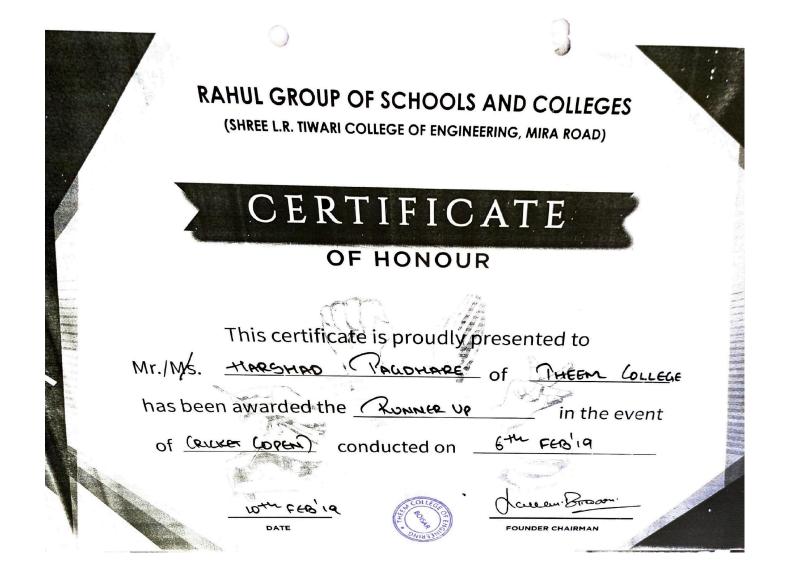

| (B)<br>Rahul | RAHUL GROUP OF SCH<br>(SHREE L.R. TIWARI COLLEGE OF           |                   | 205         |
|--------------|---------------------------------------------------------------|-------------------|-------------|
| EDUCATION    | CERTIF<br>OF HON                                              |                   |             |
| Mr./Mg       | This certificate is prov<br>REAJIOT AREKAR                    | udly presented to | <u>ec</u> F |
|              | en awarded the <u>Row Ne</u><br><u>ακετ (ορεκ</u> ) conducted |                   | nt -        |
| MA-          | LOTH FEB'19<br>DATE                                           | founder chairman  | -           |