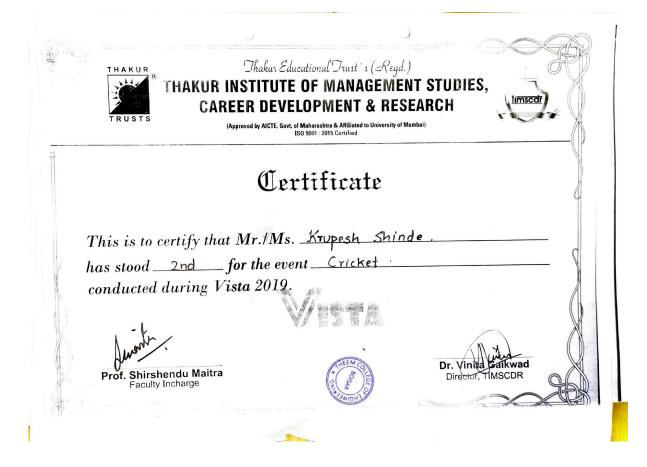

### 5.3.1 Number of awards/medals for outstanding performance in sports/cultural activities at University/state/national / international level during the last five years

| Year     | Name of the<br>award/ medal      |            | Level of competition<br>(University / State /<br>National / International) | Nature of competition<br>(Sports / Cultural)                                                                                                                                                                                                                                                                                                                                                                                                                                                                                                                                                                                                                                                                                             | Name of the student(s)          |  |  |
|----------|----------------------------------|------------|----------------------------------------------------------------------------|------------------------------------------------------------------------------------------------------------------------------------------------------------------------------------------------------------------------------------------------------------------------------------------------------------------------------------------------------------------------------------------------------------------------------------------------------------------------------------------------------------------------------------------------------------------------------------------------------------------------------------------------------------------------------------------------------------------------------------------|---------------------------------|--|--|
|          |                                  |            | YEAR 5 (A.Y.2022-23)                                                       |                                                                                                                                                                                                                                                                                                                                                                                                                                                                                                                                                                                                                                                                                                                                          |                                 |  |  |
| 2022     | 1st prize                        | Team       | state                                                                      | sport-Volleyball                                                                                                                                                                                                                                                                                                                                                                                                                                                                                                                                                                                                                                                                                                                         | Chinmay Rejesh Pimple           |  |  |
| 2022     | Gold                             | Team       | National                                                                   | sport-kabaddi                                                                                                                                                                                                                                                                                                                                                                                                                                                                                                                                                                                                                                                                                                                            | Ritvik Ashok Poojary            |  |  |
| 2022     | Gold                             | individual | international                                                              | sport-shotput                                                                                                                                                                                                                                                                                                                                                                                                                                                                                                                                                                                                                                                                                                                            | Ritvik Ashok Poojary            |  |  |
| 2023     | 1st prize                        | Team       | state                                                                      | sport-Volleyball                                                                                                                                                                                                                                                                                                                                                                                                                                                                                                                                                                                                                                                                                                                         | Ayush Dilip Sankhe              |  |  |
| 2023     | 1st prize                        | Team       | state                                                                      | sport-cricket                                                                                                                                                                                                                                                                                                                                                                                                                                                                                                                                                                                                                                                                                                                            | Ayush Dilip Sankhe              |  |  |
| 2022     | 1st prize                        | Team       | state                                                                      | sports kabbadi                                                                                                                                                                                                                                                                                                                                                                                                                                                                                                                                                                                                                                                                                                                           | Raj Pandurang Chavan            |  |  |
| 2023     | 1st prize                        | Team       | state                                                                      | sport-cricket                                                                                                                                                                                                                                                                                                                                                                                                                                                                                                                                                                                                                                                                                                                            | Chinmay Rejesh Pimple           |  |  |
| 2023     | Gold                             | Team       | national                                                                   | sports kabbadi                                                                                                                                                                                                                                                                                                                                                                                                                                                                                                                                                                                                                                                                                                                           | Vikram Singh                    |  |  |
| 2023     | Gold                             | Team       | international                                                              | sport-Volleyball                                                                                                                                                                                                                                                                                                                                                                                                                                                                                                                                                                                                                                                                                                                         | Chinmay Rejesh Pimple           |  |  |
| 2022     | 1st prize                        | Team       | state                                                                      | kabaddi                                                                                                                                                                                                                                                                                                                                                                                                                                                                                                                                                                                                                                                                                                                                  | Ayush Dilip Sankhe              |  |  |
| 2022     | 1st prize                        | Team       | National                                                                   | sport-Volleyball                                                                                                                                                                                                                                                                                                                                                                                                                                                                                                                                                                                                                                                                                                                         | Chinmay Rejesh Pimple           |  |  |
| 2023     | Gold                             | Team       | national                                                                   | sport-Volleyball                                                                                                                                                                                                                                                                                                                                                                                                                                                                                                                                                                                                                                                                                                                         | Ayush Dilip Sankhe              |  |  |
| 2022     | 1st prize                        | Team       | state                                                                      | sports kabbadi                                                                                                                                                                                                                                                                                                                                                                                                                                                                                                                                                                                                                                                                                                                           | Vikram Singh                    |  |  |
| 2023     | Silver                           | Team       | international                                                              | sports kabbadi                                                                                                                                                                                                                                                                                                                                                                                                                                                                                                                                                                                                                                                                                                                           | Gaurav Avdhesh Dubey            |  |  |
| 2022     | 1st prize                        | Team       | state                                                                      | sport-Volleyball                                                                                                                                                                                                                                                                                                                                                                                                                                                                                                                                                                                                                                                                                                                         | Chinmay Rejesh Pimple           |  |  |
| 2023     | Gold                             | Team       | State                                                                      | sports kabbadi                                                                                                                                                                                                                                                                                                                                                                                                                                                                                                                                                                                                                                                                                                                           | Gaurav Avdhesh Dubey            |  |  |
| 2023     | Gold                             | Team       | national                                                                   | sports kabbadi                                                                                                                                                                                                                                                                                                                                                                                                                                                                                                                                                                                                                                                                                                                           | Gaurav Avdhesh Dubey            |  |  |
| 2023     | Gold                             | Team       | national                                                                   | sports kabbadi                                                                                                                                                                                                                                                                                                                                                                                                                                                                                                                                                                                                                                                                                                                           | Vikram Singh                    |  |  |
| 2023     | 1st prize                        | Team       | national                                                                   | sports kabbadi                                                                                                                                                                                                                                                                                                                                                                                                                                                                                                                                                                                                                                                                                                                           | Raj Pandurang Chavan            |  |  |
|          |                                  |            | YEAR 4 (A.Y.2021-22)                                                       |                                                                                                                                                                                                                                                                                                                                                                                                                                                                                                                                                                                                                                                                                                                                          |                                 |  |  |
| 2022     | Winner                           | individual | National                                                                   | 2nd National 9 A-side<br>Cricket<br>Championship-2021(under<br>19)                                                                                                                                                                                                                                                                                                                                                                                                                                                                                                                                                                                                                                                                       | Harsh Vinayak Jadhav            |  |  |
|          |                                  | -          | YEAR 3 (A.Y.2020-21                                                        |                                                                                                                                                                                                                                                                                                                                                                                                                                                                                                                                                                                                                                                                                                                                          |                                 |  |  |
| 2021     | silver individual                |            | state                                                                      | Naresh Surya classic<br>fitness Expo 2021                                                                                                                                                                                                                                                                                                                                                                                                                                                                                                                                                                                                                                                                                                | siddesh patnare                 |  |  |
|          |                                  |            | YEAR 2 (A.Y.2019-20                                                        | )                                                                                                                                                                                                                                                                                                                                                                                                                                                                                                                                                                                                                                                                                                                                        |                                 |  |  |
|          | Winner                           | Team       | state                                                                      | sports Football                                                                                                                                                                                                                                                                                                                                                                                                                                                                                                                                                                                                                                                                                                                          | Gaurav Avdhesh Dubey            |  |  |
|          | second prize                     | individual | state                                                                      | sport-shotput                                                                                                                                                                                                                                                                                                                                                                                                                                                                                                                                                                                                                                                                                                                            | Vikram Singh                    |  |  |
|          | Winner                           | Team       | state                                                                      | sports kabbadi                                                                                                                                                                                                                                                                                                                                                                                                                                                                                                                                                                                                                                                                                                                           | Raj Pandurang Chavan            |  |  |
| 2019 20  | Winner                           | Team       | state                                                                      | sport-cricket                                                                                                                                                                                                                                                                                                                                                                                                                                                                                                                                                                                                                                                                                                                            | Ayush Dilip Sankhe              |  |  |
|          | Winner                           | Team       | state                                                                      | sport-Volleyball                                                                                                                                                                                                                                                                                                                                                                                                                                                                                                                                                                                                                                                                                                                         | Chinmay Rejesh Pimple           |  |  |
|          | Gold                             | individual | state                                                                      | sport-shotput                                                                                                                                                                                                                                                                                                                                                                                                                                                                                                                                                                                                                                                                                                                            | Ritvik Ashok Poojary            |  |  |
|          |                                  |            | YEAR 1 (2018-2019)                                                         | the second s |                                 |  |  |
|          | winner individual                |            | National                                                                   | sports(Tug of war)                                                                                                                                                                                                                                                                                                                                                                                                                                                                                                                                                                                                                                                                                                                       | Piyush Patil                    |  |  |
|          | 1st runner up                    | individual | National                                                                   | Sports(cycling)                                                                                                                                                                                                                                                                                                                                                                                                                                                                                                                                                                                                                                                                                                                          | Raj Vishwakarma<br>Karan shetty |  |  |
| 2018 -19 | 2nd position at LR<br>Tiwari COE | individual | National                                                                   | Cricket                                                                                                                                                                                                                                                                                                                                                                                                                                                                                                                                                                                                                                                                                                                                  |                                 |  |  |
|          | 2nd position at<br>Thakur COE    | individual | National                                                                   | Cricket                                                                                                                                                                                                                                                                                                                                                                                                                                                                                                                                                                                                                                                                                                                                  | Krupesh Shinde                  |  |  |
|          | 1st position at<br>Ideal COE     | individual | National                                                                   | Kabaddi                                                                                                                                                                                                                                                                                                                                                                                                                                                                                                                                                                                                                                                                                                                                  | Adwait Mirkar                   |  |  |
|          | Runner Up                        | individual | National                                                                   | Cricket                                                                                                                                                                                                                                                                                                                                                                                                                                                                                                                                                                                                                                                                                                                                  | Nischal Dawane                  |  |  |
|          | Runner Up                        | individual | National                                                                   | Cricket                                                                                                                                                                                                                                                                                                                                                                                                                                                                                                                                                                                                                                                                                                                                  | Prajyot Arekar                  |  |  |
|          | Runner Up                        | individual | state                                                                      | Cricket                                                                                                                                                                                                                                                                                                                                                                                                                                                                                                                                                                                                                                                                                                                                  | Meet Mistry                     |  |  |
|          |                                  |            |                                                                            | Football                                                                                                                                                                                                                                                                                                                                                                                                                                                                                                                                                                                                                                                                                                                                 | Meet Mistry                     |  |  |