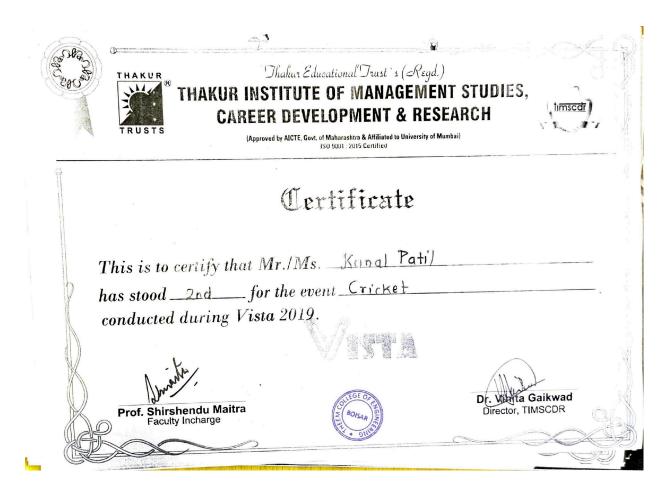

### 5.3.1 Number of awards/medals for outstanding performance in sports/cultural activities at University/state/national / international level during the last five years

| Year     | Name of the<br>award/ medal      |            | Level of competition<br>(University / State /<br>National / International) | Nature of competition<br>(Sports / Cultural)                                                                                                                                                                                                                                                                                                                                                                                                                                                                                                                                                                                                                                                                                             | Name of the student(s)          |  |  |
|----------|----------------------------------|------------|----------------------------------------------------------------------------|------------------------------------------------------------------------------------------------------------------------------------------------------------------------------------------------------------------------------------------------------------------------------------------------------------------------------------------------------------------------------------------------------------------------------------------------------------------------------------------------------------------------------------------------------------------------------------------------------------------------------------------------------------------------------------------------------------------------------------------|---------------------------------|--|--|
|          |                                  |            | YEAR 5 (A.Y.2022-23)                                                       |                                                                                                                                                                                                                                                                                                                                                                                                                                                                                                                                                                                                                                                                                                                                          |                                 |  |  |
| 2022     | 1st prize                        | Team       | state                                                                      | sport-Volleyball                                                                                                                                                                                                                                                                                                                                                                                                                                                                                                                                                                                                                                                                                                                         | Chinmay Rejesh Pimple           |  |  |
| 2022     | Gold                             | Team       | National                                                                   | sport-kabaddi                                                                                                                                                                                                                                                                                                                                                                                                                                                                                                                                                                                                                                                                                                                            | Ritvik Ashok Poojary            |  |  |
| 2022     | Gold                             | individual | international                                                              | sport-shotput                                                                                                                                                                                                                                                                                                                                                                                                                                                                                                                                                                                                                                                                                                                            | Ritvik Ashok Poojary            |  |  |
| 2023     | 1st prize                        | Team       | state                                                                      | sport-Volleyball                                                                                                                                                                                                                                                                                                                                                                                                                                                                                                                                                                                                                                                                                                                         | Ayush Dilip Sankhe              |  |  |
| 2023     | 1st prize                        | Team       | state                                                                      | sport-cricket                                                                                                                                                                                                                                                                                                                                                                                                                                                                                                                                                                                                                                                                                                                            | Ayush Dilip Sankhe              |  |  |
| 2022     | 1st prize                        | Team       | state                                                                      | sports kabbadi                                                                                                                                                                                                                                                                                                                                                                                                                                                                                                                                                                                                                                                                                                                           | Raj Pandurang Chavan            |  |  |
| 2023     | 1st prize                        | Team       | state                                                                      | sport-cricket                                                                                                                                                                                                                                                                                                                                                                                                                                                                                                                                                                                                                                                                                                                            | Chinmay Rejesh Pimple           |  |  |
| 2023     | Gold                             | Team       | national                                                                   | sports kabbadi                                                                                                                                                                                                                                                                                                                                                                                                                                                                                                                                                                                                                                                                                                                           | Vikram Singh                    |  |  |
| 2023     | Gold                             | Team       | international                                                              | sport-Volleyball                                                                                                                                                                                                                                                                                                                                                                                                                                                                                                                                                                                                                                                                                                                         | Chinmay Rejesh Pimple           |  |  |
| 2022     | 1st prize                        | Team       | state                                                                      | kabaddi                                                                                                                                                                                                                                                                                                                                                                                                                                                                                                                                                                                                                                                                                                                                  | Ayush Dilip Sankhe              |  |  |
| 2022     | 1st prize                        | Team       | National                                                                   | sport-Volleyball                                                                                                                                                                                                                                                                                                                                                                                                                                                                                                                                                                                                                                                                                                                         | Chinmay Rejesh Pimple           |  |  |
| 2023     | Gold                             | Team       | national                                                                   | sport-Volleyball                                                                                                                                                                                                                                                                                                                                                                                                                                                                                                                                                                                                                                                                                                                         | Ayush Dilip Sankhe              |  |  |
| 2022     | 1st prize                        | Team       | state                                                                      | sports kabbadi                                                                                                                                                                                                                                                                                                                                                                                                                                                                                                                                                                                                                                                                                                                           | Vikram Singh                    |  |  |
| 2023     | Silver                           | Team       | international                                                              | sports kabbadi                                                                                                                                                                                                                                                                                                                                                                                                                                                                                                                                                                                                                                                                                                                           | Gaurav Avdhesh Dubey            |  |  |
| 2022     | 1st prize                        | Team       | state                                                                      | sport-Volleyball                                                                                                                                                                                                                                                                                                                                                                                                                                                                                                                                                                                                                                                                                                                         | Chinmay Rejesh Pimple           |  |  |
| 2023     | Gold                             | Team       | State                                                                      | sports kabbadi                                                                                                                                                                                                                                                                                                                                                                                                                                                                                                                                                                                                                                                                                                                           | Gaurav Avdhesh Dubey            |  |  |
| 2023     | Gold                             | Team       | national                                                                   | sports kabbadi                                                                                                                                                                                                                                                                                                                                                                                                                                                                                                                                                                                                                                                                                                                           | Gaurav Avdhesh Dubey            |  |  |
| 2023     | Gold                             | Team       | national                                                                   | sports kabbadi                                                                                                                                                                                                                                                                                                                                                                                                                                                                                                                                                                                                                                                                                                                           | Vikram Singh                    |  |  |
| 2023     | 1st prize                        | Team       | national                                                                   | sports kabbadi                                                                                                                                                                                                                                                                                                                                                                                                                                                                                                                                                                                                                                                                                                                           | Raj Pandurang Chavan            |  |  |
|          |                                  |            | YEAR 4 (A.Y.2021-22)                                                       |                                                                                                                                                                                                                                                                                                                                                                                                                                                                                                                                                                                                                                                                                                                                          |                                 |  |  |
| 2022     | Winner                           | individual | National                                                                   | 2nd National 9 A-side<br>Cricket<br>Championship-2021(under<br>19)                                                                                                                                                                                                                                                                                                                                                                                                                                                                                                                                                                                                                                                                       | Harsh Vinayak Jadhav            |  |  |
|          |                                  | -          | YEAR 3 (A.Y.2020-21                                                        |                                                                                                                                                                                                                                                                                                                                                                                                                                                                                                                                                                                                                                                                                                                                          |                                 |  |  |
| 2021     | silver individual                |            | state                                                                      | Naresh Surya classic<br>fitness Expo 2021                                                                                                                                                                                                                                                                                                                                                                                                                                                                                                                                                                                                                                                                                                | siddesh patnare                 |  |  |
|          |                                  |            | YEAR 2 (A.Y.2019-20                                                        | )                                                                                                                                                                                                                                                                                                                                                                                                                                                                                                                                                                                                                                                                                                                                        |                                 |  |  |
|          | Winner                           | Team       | state                                                                      | sports Football                                                                                                                                                                                                                                                                                                                                                                                                                                                                                                                                                                                                                                                                                                                          | Gaurav Avdhesh Dubey            |  |  |
|          | second prize                     | individual | state                                                                      | sport-shotput                                                                                                                                                                                                                                                                                                                                                                                                                                                                                                                                                                                                                                                                                                                            | Vikram Singh                    |  |  |
|          | Winner                           | Team       | state                                                                      | sports kabbadi                                                                                                                                                                                                                                                                                                                                                                                                                                                                                                                                                                                                                                                                                                                           | Raj Pandurang Chavan            |  |  |
| 2019 20  | Winner                           | Team       | state                                                                      | sport-cricket                                                                                                                                                                                                                                                                                                                                                                                                                                                                                                                                                                                                                                                                                                                            | Ayush Dilip Sankhe              |  |  |
|          | Winner                           | Team       | state                                                                      | sport-Volleyball                                                                                                                                                                                                                                                                                                                                                                                                                                                                                                                                                                                                                                                                                                                         | Chinmay Rejesh Pimple           |  |  |
|          | Gold                             | individual | state                                                                      | sport-shotput                                                                                                                                                                                                                                                                                                                                                                                                                                                                                                                                                                                                                                                                                                                            | Ritvik Ashok Poojary            |  |  |
|          |                                  |            | YEAR 1 (2018-2019)                                                         | the second s |                                 |  |  |
|          | winner individual                |            | National                                                                   | sports(Tug of war)                                                                                                                                                                                                                                                                                                                                                                                                                                                                                                                                                                                                                                                                                                                       | Piyush Patil                    |  |  |
|          | 1st runner up                    | individual | National                                                                   | Sports(cycling)                                                                                                                                                                                                                                                                                                                                                                                                                                                                                                                                                                                                                                                                                                                          | Raj Vishwakarma<br>Karan shetty |  |  |
| 2018 -19 | 2nd position at LR<br>Tiwari COE | individual | National                                                                   | Cricket                                                                                                                                                                                                                                                                                                                                                                                                                                                                                                                                                                                                                                                                                                                                  |                                 |  |  |
|          | 2nd position at<br>Thakur COE    | individual | National                                                                   | Cricket                                                                                                                                                                                                                                                                                                                                                                                                                                                                                                                                                                                                                                                                                                                                  | Krupesh Shinde                  |  |  |
|          | 1st position at<br>Ideal COE     | individual | National                                                                   | Kabaddi                                                                                                                                                                                                                                                                                                                                                                                                                                                                                                                                                                                                                                                                                                                                  | Adwait Mirkar                   |  |  |
|          | Runner Up                        | individual | National                                                                   | Cricket                                                                                                                                                                                                                                                                                                                                                                                                                                                                                                                                                                                                                                                                                                                                  | Nischal Dawane                  |  |  |
|          | Runner Up                        | individual | National                                                                   | Cricket                                                                                                                                                                                                                                                                                                                                                                                                                                                                                                                                                                                                                                                                                                                                  | Prajyot Arekar                  |  |  |
|          | Runner Up                        | individual | state                                                                      | Cricket                                                                                                                                                                                                                                                                                                                                                                                                                                                                                                                                                                                                                                                                                                                                  | Meet Mistry                     |  |  |
|          |                                  |            |                                                                            | Football                                                                                                                                                                                                                                                                                                                                                                                                                                                                                                                                                                                                                                                                                                                                 | Meet Mistry                     |  |  |