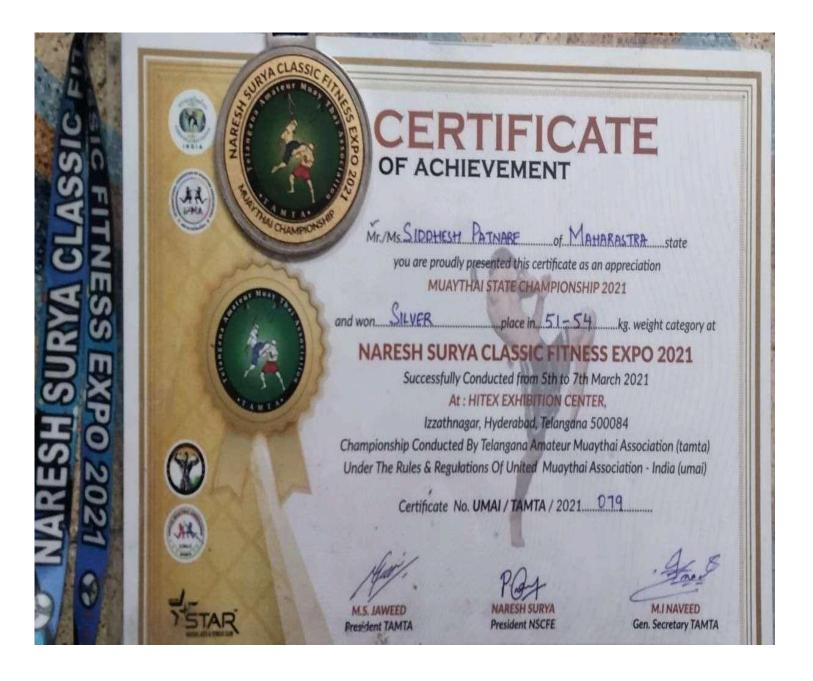

### 5.3.1 Number of awards/medals for outstanding performance in sports/cultural activities at University/state/national / international level during the last five years

| Year     | Name of the<br>award/ medal      |            | Level of competition<br>(University / State /<br>National / International) | Nature of competition<br>(Sports / Cultural)                                                                                                                                                                                                                                                                                                                                                                                                                                                                                                                                                                                                                                                                                             | Name of the student(s)          |  |  |
|----------|----------------------------------|------------|----------------------------------------------------------------------------|------------------------------------------------------------------------------------------------------------------------------------------------------------------------------------------------------------------------------------------------------------------------------------------------------------------------------------------------------------------------------------------------------------------------------------------------------------------------------------------------------------------------------------------------------------------------------------------------------------------------------------------------------------------------------------------------------------------------------------------|---------------------------------|--|--|
|          |                                  |            | YEAR 5 (A.Y.2022-23)                                                       |                                                                                                                                                                                                                                                                                                                                                                                                                                                                                                                                                                                                                                                                                                                                          |                                 |  |  |
| 2022     | 1st prize                        | Team       | state                                                                      | sport-Volleyball                                                                                                                                                                                                                                                                                                                                                                                                                                                                                                                                                                                                                                                                                                                         | Chinmay Rejesh Pimple           |  |  |
| 2022     | Gold                             | Team       | National                                                                   | sport-kabaddi                                                                                                                                                                                                                                                                                                                                                                                                                                                                                                                                                                                                                                                                                                                            | Ritvik Ashok Poojary            |  |  |
| 2022     | Gold                             | individual | international                                                              | sport-shotput                                                                                                                                                                                                                                                                                                                                                                                                                                                                                                                                                                                                                                                                                                                            | Ritvik Ashok Poojary            |  |  |
| 2023     | 1st prize                        | Team       | state                                                                      | sport-Volleyball                                                                                                                                                                                                                                                                                                                                                                                                                                                                                                                                                                                                                                                                                                                         | Ayush Dilip Sankhe              |  |  |
| 2023     | 1st prize                        | Team       | state                                                                      | sport-cricket                                                                                                                                                                                                                                                                                                                                                                                                                                                                                                                                                                                                                                                                                                                            | Ayush Dilip Sankhe              |  |  |
| 2022     | 1st prize                        | Team       | state                                                                      | sports kabbadi                                                                                                                                                                                                                                                                                                                                                                                                                                                                                                                                                                                                                                                                                                                           | Raj Pandurang Chavan            |  |  |
| 2023     | 1st prize                        | Team       | state                                                                      | sport-cricket                                                                                                                                                                                                                                                                                                                                                                                                                                                                                                                                                                                                                                                                                                                            | Chinmay Rejesh Pimple           |  |  |
| 2023     | Gold                             | Team       | national                                                                   | sports kabbadi                                                                                                                                                                                                                                                                                                                                                                                                                                                                                                                                                                                                                                                                                                                           | Vikram Singh                    |  |  |
| 2023     | Gold                             | Team       | international                                                              | sport-Volleyball                                                                                                                                                                                                                                                                                                                                                                                                                                                                                                                                                                                                                                                                                                                         | Chinmay Rejesh Pimple           |  |  |
| 2022     | 1st prize                        | Team       | state                                                                      | kabaddi                                                                                                                                                                                                                                                                                                                                                                                                                                                                                                                                                                                                                                                                                                                                  | Ayush Dilip Sankhe              |  |  |
| 2022     | 1st prize                        | Team       | National                                                                   | sport-Volleyball                                                                                                                                                                                                                                                                                                                                                                                                                                                                                                                                                                                                                                                                                                                         | Chinmay Rejesh Pimple           |  |  |
| 2023     | Gold                             | Team       | national                                                                   | sport-Volleyball                                                                                                                                                                                                                                                                                                                                                                                                                                                                                                                                                                                                                                                                                                                         | Ayush Dilip Sankhe              |  |  |
| 2022     | 1st prize                        | Team       | state                                                                      | sports kabbadi                                                                                                                                                                                                                                                                                                                                                                                                                                                                                                                                                                                                                                                                                                                           | Vikram Singh                    |  |  |
| 2023     | Silver                           | Team       | international                                                              | sports kabbadi                                                                                                                                                                                                                                                                                                                                                                                                                                                                                                                                                                                                                                                                                                                           | Gaurav Avdhesh Dubey            |  |  |
| 2022     | 1st prize                        | Team       | state                                                                      | sport-Volleyball                                                                                                                                                                                                                                                                                                                                                                                                                                                                                                                                                                                                                                                                                                                         | Chinmay Rejesh Pimple           |  |  |
| 2023     | Gold                             | Team       | State                                                                      | sports kabbadi                                                                                                                                                                                                                                                                                                                                                                                                                                                                                                                                                                                                                                                                                                                           | Gaurav Avdhesh Dubey            |  |  |
| 2023     | Gold                             | Team       | national                                                                   | sports kabbadi                                                                                                                                                                                                                                                                                                                                                                                                                                                                                                                                                                                                                                                                                                                           | Gaurav Avdhesh Dubey            |  |  |
| 2023     | Gold                             | Team       | national                                                                   | sports kabbadi                                                                                                                                                                                                                                                                                                                                                                                                                                                                                                                                                                                                                                                                                                                           | Vikram Singh                    |  |  |
| 2023     | 1st prize                        | Team       | national                                                                   | sports kabbadi                                                                                                                                                                                                                                                                                                                                                                                                                                                                                                                                                                                                                                                                                                                           | Raj Pandurang Chavan            |  |  |
|          |                                  |            | YEAR 4 (A.Y.2021-22)                                                       |                                                                                                                                                                                                                                                                                                                                                                                                                                                                                                                                                                                                                                                                                                                                          |                                 |  |  |
| 2022     | Winner                           | individual | National                                                                   | 2nd National 9 A-side<br>Cricket<br>Championship-2021(under<br>19)                                                                                                                                                                                                                                                                                                                                                                                                                                                                                                                                                                                                                                                                       | Harsh Vinayak Jadhav            |  |  |
|          |                                  | -          | YEAR 3 (A.Y.2020-21                                                        |                                                                                                                                                                                                                                                                                                                                                                                                                                                                                                                                                                                                                                                                                                                                          |                                 |  |  |
| 2021     | silver individual                |            | state                                                                      | Naresh Surya classic<br>fitness Expo 2021                                                                                                                                                                                                                                                                                                                                                                                                                                                                                                                                                                                                                                                                                                | siddesh patnare                 |  |  |
|          |                                  |            | YEAR 2 (A.Y.2019-20                                                        | )                                                                                                                                                                                                                                                                                                                                                                                                                                                                                                                                                                                                                                                                                                                                        |                                 |  |  |
|          | Winner                           | Team       | state                                                                      | sports Football                                                                                                                                                                                                                                                                                                                                                                                                                                                                                                                                                                                                                                                                                                                          | Gaurav Avdhesh Dubey            |  |  |
|          | second prize                     | individual | state                                                                      | sport-shotput                                                                                                                                                                                                                                                                                                                                                                                                                                                                                                                                                                                                                                                                                                                            | Vikram Singh                    |  |  |
|          | Winner                           | Team       | state                                                                      | sports kabbadi                                                                                                                                                                                                                                                                                                                                                                                                                                                                                                                                                                                                                                                                                                                           | Raj Pandurang Chavan            |  |  |
| 2019 20  | Winner                           | Team       | state                                                                      | sport-cricket                                                                                                                                                                                                                                                                                                                                                                                                                                                                                                                                                                                                                                                                                                                            | Ayush Dilip Sankhe              |  |  |
|          | Winner                           | Team       | state                                                                      | sport-Volleyball                                                                                                                                                                                                                                                                                                                                                                                                                                                                                                                                                                                                                                                                                                                         | Chinmay Rejesh Pimple           |  |  |
|          | Gold                             | individual | state                                                                      | sport-shotput                                                                                                                                                                                                                                                                                                                                                                                                                                                                                                                                                                                                                                                                                                                            | Ritvik Ashok Poojary            |  |  |
|          |                                  |            | YEAR 1 (2018-2019)                                                         | the second s |                                 |  |  |
|          | winner individual                |            | National                                                                   | sports(Tug of war)                                                                                                                                                                                                                                                                                                                                                                                                                                                                                                                                                                                                                                                                                                                       | Piyush Patil                    |  |  |
|          | 1st runner up                    | individual | National                                                                   | Sports(cycling)                                                                                                                                                                                                                                                                                                                                                                                                                                                                                                                                                                                                                                                                                                                          | Raj Vishwakarma<br>Karan shetty |  |  |
| 2018 -19 | 2nd position at LR<br>Tiwari COE | individual | National                                                                   | Cricket                                                                                                                                                                                                                                                                                                                                                                                                                                                                                                                                                                                                                                                                                                                                  |                                 |  |  |
|          | 2nd position at<br>Thakur COE    | individual | National                                                                   | Cricket                                                                                                                                                                                                                                                                                                                                                                                                                                                                                                                                                                                                                                                                                                                                  | Krupesh Shinde                  |  |  |
|          | 1st position at<br>Ideal COE     | individual | National                                                                   | Kabaddi                                                                                                                                                                                                                                                                                                                                                                                                                                                                                                                                                                                                                                                                                                                                  | Adwait Mirkar                   |  |  |
|          | Runner Up                        | individual | National                                                                   | Cricket                                                                                                                                                                                                                                                                                                                                                                                                                                                                                                                                                                                                                                                                                                                                  | Nischal Dawane                  |  |  |
|          | Runner Up                        | individual | National                                                                   | Cricket                                                                                                                                                                                                                                                                                                                                                                                                                                                                                                                                                                                                                                                                                                                                  | Prajyot Arekar                  |  |  |
|          | Runner Up                        | individual | state                                                                      | Cricket                                                                                                                                                                                                                                                                                                                                                                                                                                                                                                                                                                                                                                                                                                                                  | Meet Mistry                     |  |  |
|          |                                  |            |                                                                            | Football                                                                                                                                                                                                                                                                                                                                                                                                                                                                                                                                                                                                                                                                                                                                 | Meet Mistry                     |  |  |