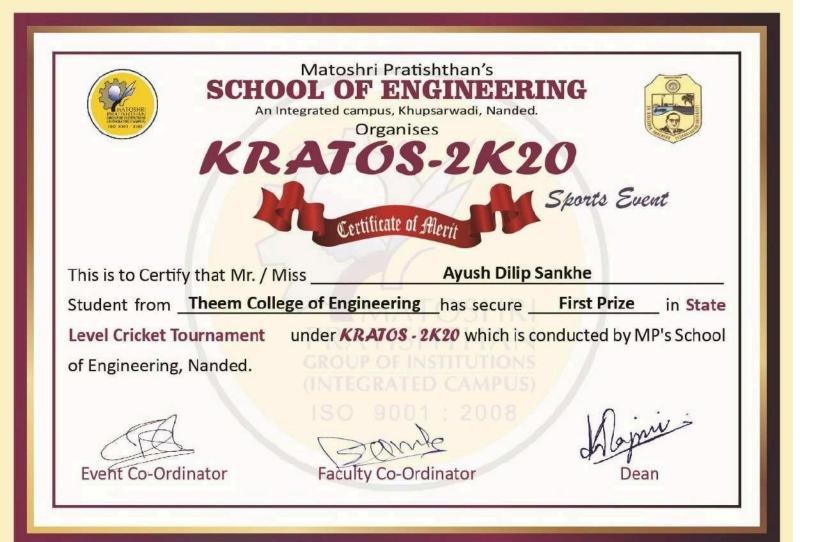

### 5.3.1 Number of awards/medals for outstanding performance in sports/cultural activities at University/state/national / international level during the last five years

| Year     | Name of the<br>award/ medal      |            | Level of competition<br>(University / State /<br>National / International) | Nature of competition<br>(Sports / Cultural)                                                                                                                                                                                                                                                                                                                                                                                                                                                                                                                                                                                                                                                                                             | Name of the student(s)          |  |  |
|----------|----------------------------------|------------|----------------------------------------------------------------------------|------------------------------------------------------------------------------------------------------------------------------------------------------------------------------------------------------------------------------------------------------------------------------------------------------------------------------------------------------------------------------------------------------------------------------------------------------------------------------------------------------------------------------------------------------------------------------------------------------------------------------------------------------------------------------------------------------------------------------------------|---------------------------------|--|--|
|          |                                  |            | YEAR 5 (A.Y.2022-23)                                                       |                                                                                                                                                                                                                                                                                                                                                                                                                                                                                                                                                                                                                                                                                                                                          |                                 |  |  |
| 2022     | 1st prize                        | Team       | state                                                                      | sport-Volleyball                                                                                                                                                                                                                                                                                                                                                                                                                                                                                                                                                                                                                                                                                                                         | Chinmay Rejesh Pimple           |  |  |
| 2022     | Gold                             | Team       | National                                                                   | sport-kabaddi                                                                                                                                                                                                                                                                                                                                                                                                                                                                                                                                                                                                                                                                                                                            | Ritvik Ashok Poojary            |  |  |
| 2022     | Gold                             | individual | international                                                              | sport-shotput                                                                                                                                                                                                                                                                                                                                                                                                                                                                                                                                                                                                                                                                                                                            | Ritvik Ashok Poojary            |  |  |
| 2023     | 1st prize                        | Team       | state                                                                      | sport-Volleyball                                                                                                                                                                                                                                                                                                                                                                                                                                                                                                                                                                                                                                                                                                                         | Ayush Dilip Sankhe              |  |  |
| 2023     | 1st prize                        | Team       | state                                                                      | sport-cricket                                                                                                                                                                                                                                                                                                                                                                                                                                                                                                                                                                                                                                                                                                                            | Ayush Dilip Sankhe              |  |  |
| 2022     | 1st prize                        | Team       | state                                                                      | sports kabbadi                                                                                                                                                                                                                                                                                                                                                                                                                                                                                                                                                                                                                                                                                                                           | Raj Pandurang Chavan            |  |  |
| 2023     | 1st prize                        | Team       | state                                                                      | sport-cricket                                                                                                                                                                                                                                                                                                                                                                                                                                                                                                                                                                                                                                                                                                                            | Chinmay Rejesh Pimple           |  |  |
| 2023     | Gold                             | Team       | national                                                                   | sports kabbadi                                                                                                                                                                                                                                                                                                                                                                                                                                                                                                                                                                                                                                                                                                                           | Vikram Singh                    |  |  |
| 2023     | Gold                             | Team       | international                                                              | sport-Volleyball                                                                                                                                                                                                                                                                                                                                                                                                                                                                                                                                                                                                                                                                                                                         | Chinmay Rejesh Pimple           |  |  |
| 2022     | 1st prize                        | Team       | state                                                                      | kabaddi                                                                                                                                                                                                                                                                                                                                                                                                                                                                                                                                                                                                                                                                                                                                  | Ayush Dilip Sankhe              |  |  |
| 2022     | 1st prize                        | Team       | National                                                                   | sport-Volleyball                                                                                                                                                                                                                                                                                                                                                                                                                                                                                                                                                                                                                                                                                                                         | Chinmay Rejesh Pimple           |  |  |
| 2023     | Gold                             | Team       | national                                                                   | sport-Volleyball                                                                                                                                                                                                                                                                                                                                                                                                                                                                                                                                                                                                                                                                                                                         | Ayush Dilip Sankhe              |  |  |
| 2022     | 1st prize                        | Team       | state                                                                      | sports kabbadi                                                                                                                                                                                                                                                                                                                                                                                                                                                                                                                                                                                                                                                                                                                           | Vikram Singh                    |  |  |
| 2023     | Silver                           | Team       | international                                                              | sports kabbadi                                                                                                                                                                                                                                                                                                                                                                                                                                                                                                                                                                                                                                                                                                                           | Gaurav Avdhesh Dubey            |  |  |
| 2022     | 1st prize                        | Team       | state                                                                      | sport-Volleyball                                                                                                                                                                                                                                                                                                                                                                                                                                                                                                                                                                                                                                                                                                                         | Chinmay Rejesh Pimple           |  |  |
| 2023     | Gold                             | Team       | State                                                                      | sports kabbadi                                                                                                                                                                                                                                                                                                                                                                                                                                                                                                                                                                                                                                                                                                                           | Gaurav Avdhesh Dubey            |  |  |
| 2023     | Gold                             | Team       | national                                                                   | sports kabbadi                                                                                                                                                                                                                                                                                                                                                                                                                                                                                                                                                                                                                                                                                                                           | Gaurav Avdhesh Dubey            |  |  |
| 2023     | Gold                             | Team       | national                                                                   | sports kabbadi                                                                                                                                                                                                                                                                                                                                                                                                                                                                                                                                                                                                                                                                                                                           | Vikram Singh                    |  |  |
| 2023     | 1st prize                        | Team       | national                                                                   | sports kabbadi                                                                                                                                                                                                                                                                                                                                                                                                                                                                                                                                                                                                                                                                                                                           | Raj Pandurang Chavan            |  |  |
|          |                                  |            | YEAR 4 (A.Y.2021-22)                                                       |                                                                                                                                                                                                                                                                                                                                                                                                                                                                                                                                                                                                                                                                                                                                          |                                 |  |  |
| 2022     | Winner                           | individual | National                                                                   | 2nd National 9 A-side<br>Cricket<br>Championship-2021(under<br>19)                                                                                                                                                                                                                                                                                                                                                                                                                                                                                                                                                                                                                                                                       | Harsh Vinayak Jadhav            |  |  |
|          |                                  | -          | YEAR 3 (A.Y.2020-21                                                        |                                                                                                                                                                                                                                                                                                                                                                                                                                                                                                                                                                                                                                                                                                                                          |                                 |  |  |
| 2021     | silver individual                |            | state                                                                      | Naresh Surya classic<br>fitness Expo 2021                                                                                                                                                                                                                                                                                                                                                                                                                                                                                                                                                                                                                                                                                                | siddesh patnare                 |  |  |
|          |                                  |            | YEAR 2 (A.Y.2019-20                                                        | )                                                                                                                                                                                                                                                                                                                                                                                                                                                                                                                                                                                                                                                                                                                                        |                                 |  |  |
|          | Winner                           | Team       | state                                                                      | sports Football                                                                                                                                                                                                                                                                                                                                                                                                                                                                                                                                                                                                                                                                                                                          | Gaurav Avdhesh Dubey            |  |  |
|          | second prize                     | individual | state                                                                      | sport-shotput                                                                                                                                                                                                                                                                                                                                                                                                                                                                                                                                                                                                                                                                                                                            | Vikram Singh                    |  |  |
|          | Winner                           | Team       | state                                                                      | sports kabbadi                                                                                                                                                                                                                                                                                                                                                                                                                                                                                                                                                                                                                                                                                                                           | Raj Pandurang Chavan            |  |  |
| 2019 20  | Winner                           | Team       | state                                                                      | sport-cricket                                                                                                                                                                                                                                                                                                                                                                                                                                                                                                                                                                                                                                                                                                                            | Ayush Dilip Sankhe              |  |  |
|          | Winner                           | Team       | state                                                                      | sport-Volleyball                                                                                                                                                                                                                                                                                                                                                                                                                                                                                                                                                                                                                                                                                                                         | Chinmay Rejesh Pimple           |  |  |
|          | Gold                             | individual | state                                                                      | sport-shotput                                                                                                                                                                                                                                                                                                                                                                                                                                                                                                                                                                                                                                                                                                                            | Ritvik Ashok Poojary            |  |  |
|          |                                  |            | YEAR 1 (2018-2019)                                                         | the second s |                                 |  |  |
|          | winner individual                |            | National                                                                   | sports(Tug of war)                                                                                                                                                                                                                                                                                                                                                                                                                                                                                                                                                                                                                                                                                                                       | Piyush Patil                    |  |  |
|          | 1st runner up                    | individual | National                                                                   | Sports(cycling)                                                                                                                                                                                                                                                                                                                                                                                                                                                                                                                                                                                                                                                                                                                          | Raj Vishwakarma<br>Karan shetty |  |  |
| 2018 -19 | 2nd position at LR<br>Tiwari COE | individual | National                                                                   | Cricket                                                                                                                                                                                                                                                                                                                                                                                                                                                                                                                                                                                                                                                                                                                                  |                                 |  |  |
|          | 2nd position at<br>Thakur COE    | individual | National                                                                   | Cricket                                                                                                                                                                                                                                                                                                                                                                                                                                                                                                                                                                                                                                                                                                                                  | Krupesh Shinde                  |  |  |
|          | 1st position at<br>Ideal COE     | individual | National                                                                   | Kabaddi                                                                                                                                                                                                                                                                                                                                                                                                                                                                                                                                                                                                                                                                                                                                  | Adwait Mirkar                   |  |  |
|          | Runner Up                        | individual | National                                                                   | Cricket                                                                                                                                                                                                                                                                                                                                                                                                                                                                                                                                                                                                                                                                                                                                  | Nischal Dawane                  |  |  |
|          | Runner Up                        | individual | National                                                                   | Cricket                                                                                                                                                                                                                                                                                                                                                                                                                                                                                                                                                                                                                                                                                                                                  | Prajyot Arekar                  |  |  |
|          | Runner Up                        | individual | state                                                                      | Cricket                                                                                                                                                                                                                                                                                                                                                                                                                                                                                                                                                                                                                                                                                                                                  | Meet Mistry                     |  |  |
|          |                                  |            |                                                                            | Football                                                                                                                                                                                                                                                                                                                                                                                                                                                                                                                                                                                                                                                                                                                                 | Meet Mistry                     |  |  |