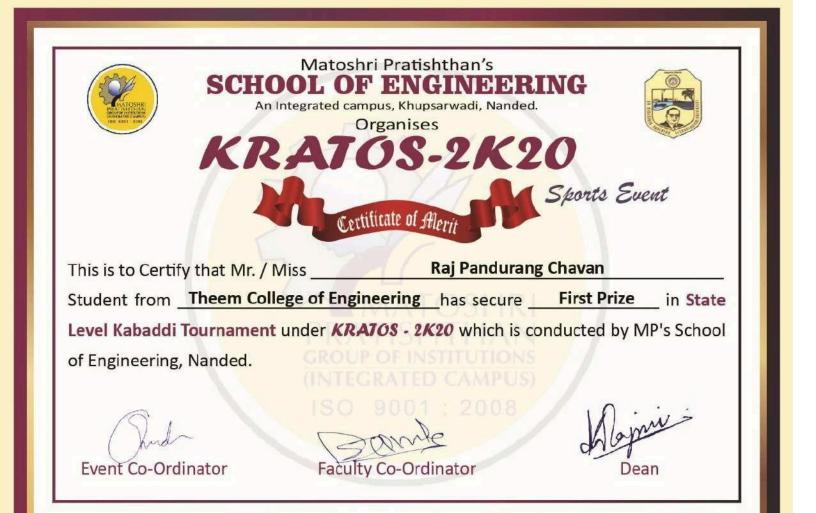

### 5.3.1 Number of awards/medals for outstanding performance in sports/cultural activities at University/state/national / international level during the last five years

| Year     | Name of the<br>award/ medal      |            | Level of competition<br>(University / State /<br>National / International) | Nature of competition<br>(Sports / Cultural)                                                                                                                                                                                                                                                                                                                                                                                                                                                                                                                                                                                                                                                                                             | Name of the student(s)          |  |  |
|----------|----------------------------------|------------|----------------------------------------------------------------------------|------------------------------------------------------------------------------------------------------------------------------------------------------------------------------------------------------------------------------------------------------------------------------------------------------------------------------------------------------------------------------------------------------------------------------------------------------------------------------------------------------------------------------------------------------------------------------------------------------------------------------------------------------------------------------------------------------------------------------------------|---------------------------------|--|--|
|          |                                  |            | YEAR 5 (A.Y.2022-23)                                                       |                                                                                                                                                                                                                                                                                                                                                                                                                                                                                                                                                                                                                                                                                                                                          |                                 |  |  |
| 2022     | 1st prize                        | Team       | state                                                                      | sport-Volleyball                                                                                                                                                                                                                                                                                                                                                                                                                                                                                                                                                                                                                                                                                                                         | Chinmay Rejesh Pimple           |  |  |
| 2022     | Gold                             | Team       | National                                                                   | sport-kabaddi                                                                                                                                                                                                                                                                                                                                                                                                                                                                                                                                                                                                                                                                                                                            | Ritvik Ashok Poojary            |  |  |
| 2022     | Gold                             | individual | international                                                              | sport-shotput                                                                                                                                                                                                                                                                                                                                                                                                                                                                                                                                                                                                                                                                                                                            | Ritvik Ashok Poojary            |  |  |
| 2023     | 1st prize                        | Team       | state                                                                      | sport-Volleyball                                                                                                                                                                                                                                                                                                                                                                                                                                                                                                                                                                                                                                                                                                                         | Ayush Dilip Sankhe              |  |  |
| 2023     | 1st prize                        | Team       | state                                                                      | sport-cricket                                                                                                                                                                                                                                                                                                                                                                                                                                                                                                                                                                                                                                                                                                                            | Ayush Dilip Sankhe              |  |  |
| 2022     | 1st prize                        | Team       | state                                                                      | sports kabbadi                                                                                                                                                                                                                                                                                                                                                                                                                                                                                                                                                                                                                                                                                                                           | Raj Pandurang Chavan            |  |  |
| 2023     | 1st prize                        | Team       | state                                                                      | sport-cricket                                                                                                                                                                                                                                                                                                                                                                                                                                                                                                                                                                                                                                                                                                                            | Chinmay Rejesh Pimple           |  |  |
| 2023     | Gold                             | Team       | national                                                                   | sports kabbadi                                                                                                                                                                                                                                                                                                                                                                                                                                                                                                                                                                                                                                                                                                                           | Vikram Singh                    |  |  |
| 2023     | Gold                             | Team       | international                                                              | sport-Volleyball                                                                                                                                                                                                                                                                                                                                                                                                                                                                                                                                                                                                                                                                                                                         | Chinmay Rejesh Pimple           |  |  |
| 2022     | 1st prize                        | Team       | state                                                                      | kabaddi                                                                                                                                                                                                                                                                                                                                                                                                                                                                                                                                                                                                                                                                                                                                  | Ayush Dilip Sankhe              |  |  |
| 2022     | 1st prize                        | Team       | National                                                                   | sport-Volleyball                                                                                                                                                                                                                                                                                                                                                                                                                                                                                                                                                                                                                                                                                                                         | Chinmay Rejesh Pimple           |  |  |
| 2023     | Gold                             | Team       | national                                                                   | sport-Volleyball                                                                                                                                                                                                                                                                                                                                                                                                                                                                                                                                                                                                                                                                                                                         | Ayush Dilip Sankhe              |  |  |
| 2022     | 1st prize                        | Team       | state                                                                      | sports kabbadi                                                                                                                                                                                                                                                                                                                                                                                                                                                                                                                                                                                                                                                                                                                           | Vikram Singh                    |  |  |
| 2023     | Silver                           | Team       | international                                                              | sports kabbadi                                                                                                                                                                                                                                                                                                                                                                                                                                                                                                                                                                                                                                                                                                                           | Gaurav Avdhesh Dubey            |  |  |
| 2022     | 1st prize                        | Team       | state                                                                      | sport-Volleyball                                                                                                                                                                                                                                                                                                                                                                                                                                                                                                                                                                                                                                                                                                                         | Chinmay Rejesh Pimple           |  |  |
| 2023     | Gold                             | Team       | State                                                                      | sports kabbadi                                                                                                                                                                                                                                                                                                                                                                                                                                                                                                                                                                                                                                                                                                                           | Gaurav Avdhesh Dubey            |  |  |
| 2023     | Gold                             | Team       | national                                                                   | sports kabbadi                                                                                                                                                                                                                                                                                                                                                                                                                                                                                                                                                                                                                                                                                                                           | Gaurav Avdhesh Dubey            |  |  |
| 2023     | Gold                             | Team       | national                                                                   | sports kabbadi                                                                                                                                                                                                                                                                                                                                                                                                                                                                                                                                                                                                                                                                                                                           | Vikram Singh                    |  |  |
| 2023     | 1st prize                        | Team       | national                                                                   | sports kabbadi                                                                                                                                                                                                                                                                                                                                                                                                                                                                                                                                                                                                                                                                                                                           | Raj Pandurang Chavan            |  |  |
|          |                                  |            | YEAR 4 (A.Y.2021-22)                                                       |                                                                                                                                                                                                                                                                                                                                                                                                                                                                                                                                                                                                                                                                                                                                          |                                 |  |  |
| 2022     | Winner                           | individual | National                                                                   | 2nd National 9 A-side<br>Cricket<br>Championship-2021(under<br>19)                                                                                                                                                                                                                                                                                                                                                                                                                                                                                                                                                                                                                                                                       | Harsh Vinayak Jadhav            |  |  |
|          |                                  | -          | YEAR 3 (A.Y.2020-21                                                        |                                                                                                                                                                                                                                                                                                                                                                                                                                                                                                                                                                                                                                                                                                                                          |                                 |  |  |
| 2021     | silver individual                |            | state                                                                      | Naresh Surya classic<br>fitness Expo 2021                                                                                                                                                                                                                                                                                                                                                                                                                                                                                                                                                                                                                                                                                                | siddesh patnare                 |  |  |
|          |                                  |            | YEAR 2 (A.Y.2019-20                                                        | )                                                                                                                                                                                                                                                                                                                                                                                                                                                                                                                                                                                                                                                                                                                                        |                                 |  |  |
|          | Winner                           | Team       | state                                                                      | sports Football                                                                                                                                                                                                                                                                                                                                                                                                                                                                                                                                                                                                                                                                                                                          | Gaurav Avdhesh Dubey            |  |  |
|          | second prize                     | individual | state                                                                      | sport-shotput                                                                                                                                                                                                                                                                                                                                                                                                                                                                                                                                                                                                                                                                                                                            | Vikram Singh                    |  |  |
|          | Winner                           | Team       | state                                                                      | sports kabbadi                                                                                                                                                                                                                                                                                                                                                                                                                                                                                                                                                                                                                                                                                                                           | Raj Pandurang Chavan            |  |  |
| 2019 20  | Winner                           | Team       | state                                                                      | sport-cricket                                                                                                                                                                                                                                                                                                                                                                                                                                                                                                                                                                                                                                                                                                                            | Ayush Dilip Sankhe              |  |  |
|          | Winner                           | Team       | state                                                                      | sport-Volleyball                                                                                                                                                                                                                                                                                                                                                                                                                                                                                                                                                                                                                                                                                                                         | Chinmay Rejesh Pimple           |  |  |
|          | Gold                             | individual | state                                                                      | sport-shotput                                                                                                                                                                                                                                                                                                                                                                                                                                                                                                                                                                                                                                                                                                                            | Ritvik Ashok Poojary            |  |  |
|          |                                  |            | YEAR 1 (2018-2019)                                                         | the second s |                                 |  |  |
|          | winner individual                |            | National                                                                   | sports(Tug of war)                                                                                                                                                                                                                                                                                                                                                                                                                                                                                                                                                                                                                                                                                                                       | Piyush Patil                    |  |  |
|          | 1st runner up                    | individual | National                                                                   | Sports(cycling)                                                                                                                                                                                                                                                                                                                                                                                                                                                                                                                                                                                                                                                                                                                          | Raj Vishwakarma<br>Karan shetty |  |  |
| 2018 -19 | 2nd position at LR<br>Tiwari COE | individual | National                                                                   | Cricket                                                                                                                                                                                                                                                                                                                                                                                                                                                                                                                                                                                                                                                                                                                                  |                                 |  |  |
|          | 2nd position at<br>Thakur COE    | individual | National                                                                   | Cricket                                                                                                                                                                                                                                                                                                                                                                                                                                                                                                                                                                                                                                                                                                                                  | Krupesh Shinde                  |  |  |
|          | 1st position at<br>Ideal COE     | individual | National                                                                   | Kabaddi                                                                                                                                                                                                                                                                                                                                                                                                                                                                                                                                                                                                                                                                                                                                  | Adwait Mirkar                   |  |  |
|          | Runner Up                        | individual | National                                                                   | Cricket                                                                                                                                                                                                                                                                                                                                                                                                                                                                                                                                                                                                                                                                                                                                  | Nischal Dawane                  |  |  |
|          | Runner Up                        | individual | National                                                                   | Cricket                                                                                                                                                                                                                                                                                                                                                                                                                                                                                                                                                                                                                                                                                                                                  | Prajyot Arekar                  |  |  |
|          | Runner Up                        | individual | state                                                                      | Cricket                                                                                                                                                                                                                                                                                                                                                                                                                                                                                                                                                                                                                                                                                                                                  | Meet Mistry                     |  |  |
|          |                                  |            |                                                                            | Football                                                                                                                                                                                                                                                                                                                                                                                                                                                                                                                                                                                                                                                                                                                                 | Meet Mistry                     |  |  |