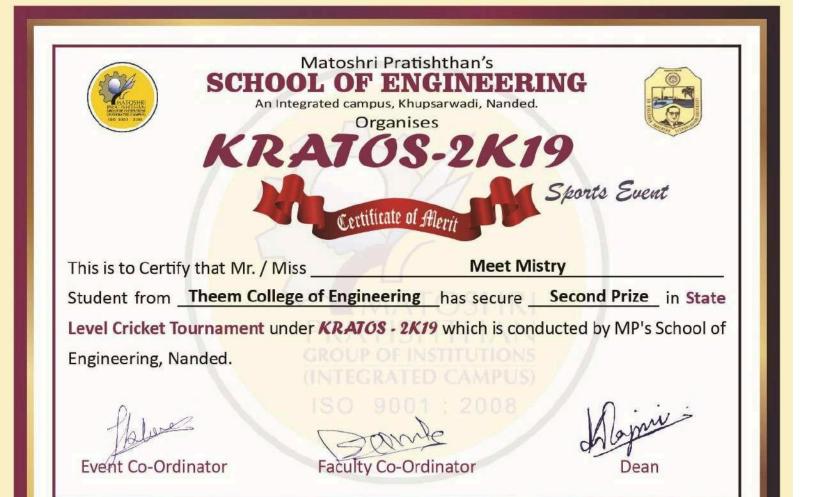

### 5.3.1 Number of awards/medals for outstanding performance in sports/cultural activities at University/state/national / international level during the last five years

| Year     | Name of the<br>award/ medal      |            | Level of competition<br>(University / State /<br>National / International) | Nature of competition<br>(Sports / Cultural)                                                                                                                                                                                                                                                                                                                                                                                                                                                                                                                                                                                                                                                                                             | Name of the student(s)          |  |  |
|----------|----------------------------------|------------|----------------------------------------------------------------------------|------------------------------------------------------------------------------------------------------------------------------------------------------------------------------------------------------------------------------------------------------------------------------------------------------------------------------------------------------------------------------------------------------------------------------------------------------------------------------------------------------------------------------------------------------------------------------------------------------------------------------------------------------------------------------------------------------------------------------------------|---------------------------------|--|--|
|          |                                  |            | YEAR 5 (A.Y.2022-23)                                                       |                                                                                                                                                                                                                                                                                                                                                                                                                                                                                                                                                                                                                                                                                                                                          |                                 |  |  |
| 2022     | 1st prize                        | Team       | state                                                                      | sport-Volleyball                                                                                                                                                                                                                                                                                                                                                                                                                                                                                                                                                                                                                                                                                                                         | Chinmay Rejesh Pimple           |  |  |
| 2022     | Gold                             | Team       | National                                                                   | sport-kabaddi                                                                                                                                                                                                                                                                                                                                                                                                                                                                                                                                                                                                                                                                                                                            | Ritvik Ashok Poojary            |  |  |
| 2022     | Gold                             | individual | international                                                              | sport-shotput                                                                                                                                                                                                                                                                                                                                                                                                                                                                                                                                                                                                                                                                                                                            | Ritvik Ashok Poojary            |  |  |
| 2023     | 1st prize                        | Team       | state                                                                      | sport-Volleyball                                                                                                                                                                                                                                                                                                                                                                                                                                                                                                                                                                                                                                                                                                                         | Ayush Dilip Sankhe              |  |  |
| 2023     | 1st prize                        | Team       | state                                                                      | sport-cricket                                                                                                                                                                                                                                                                                                                                                                                                                                                                                                                                                                                                                                                                                                                            | Ayush Dilip Sankhe              |  |  |
| 2022     | 1st prize                        | Team       | state                                                                      | sports kabbadi                                                                                                                                                                                                                                                                                                                                                                                                                                                                                                                                                                                                                                                                                                                           | Raj Pandurang Chavan            |  |  |
| 2023     | 1st prize                        | Team       | state                                                                      | sport-cricket                                                                                                                                                                                                                                                                                                                                                                                                                                                                                                                                                                                                                                                                                                                            | Chinmay Rejesh Pimple           |  |  |
| 2023     | Gold                             | Team       | national                                                                   | sports kabbadi                                                                                                                                                                                                                                                                                                                                                                                                                                                                                                                                                                                                                                                                                                                           | Vikram Singh                    |  |  |
| 2023     | Gold                             | Team       | international                                                              | sport-Volleyball                                                                                                                                                                                                                                                                                                                                                                                                                                                                                                                                                                                                                                                                                                                         | Chinmay Rejesh Pimple           |  |  |
| 2022     | 1st prize                        | Team       | state                                                                      | kabaddi                                                                                                                                                                                                                                                                                                                                                                                                                                                                                                                                                                                                                                                                                                                                  | Ayush Dilip Sankhe              |  |  |
| 2022     | 1st prize                        | Team       | National                                                                   | sport-Volleyball                                                                                                                                                                                                                                                                                                                                                                                                                                                                                                                                                                                                                                                                                                                         | Chinmay Rejesh Pimple           |  |  |
| 2023     | Gold                             | Team       | national                                                                   | sport-Volleyball                                                                                                                                                                                                                                                                                                                                                                                                                                                                                                                                                                                                                                                                                                                         | Ayush Dilip Sankhe              |  |  |
| 2022     | 1st prize                        | Team       | state                                                                      | sports kabbadi                                                                                                                                                                                                                                                                                                                                                                                                                                                                                                                                                                                                                                                                                                                           | Vikram Singh                    |  |  |
| 2023     | Silver                           | Team       | international                                                              | sports kabbadi                                                                                                                                                                                                                                                                                                                                                                                                                                                                                                                                                                                                                                                                                                                           | Gaurav Avdhesh Dubey            |  |  |
| 2022     | 1st prize                        | Team       | state                                                                      | sport-Volleyball                                                                                                                                                                                                                                                                                                                                                                                                                                                                                                                                                                                                                                                                                                                         | Chinmay Rejesh Pimple           |  |  |
| 2023     | Gold                             | Team       | State                                                                      | sports kabbadi                                                                                                                                                                                                                                                                                                                                                                                                                                                                                                                                                                                                                                                                                                                           | Gaurav Avdhesh Dubey            |  |  |
| 2023     | Gold                             | Team       | national                                                                   | sports kabbadi                                                                                                                                                                                                                                                                                                                                                                                                                                                                                                                                                                                                                                                                                                                           | Gaurav Avdhesh Dubey            |  |  |
| 2023     | Gold                             | Team       | national                                                                   | sports kabbadi                                                                                                                                                                                                                                                                                                                                                                                                                                                                                                                                                                                                                                                                                                                           | Vikram Singh                    |  |  |
| 2023     | 1st prize                        | Team       | national                                                                   | sports kabbadi                                                                                                                                                                                                                                                                                                                                                                                                                                                                                                                                                                                                                                                                                                                           | Raj Pandurang Chavan            |  |  |
|          |                                  |            | YEAR 4 (A.Y.2021-22)                                                       |                                                                                                                                                                                                                                                                                                                                                                                                                                                                                                                                                                                                                                                                                                                                          |                                 |  |  |
| 2022     | Winner                           | individual | National                                                                   | 2nd National 9 A-side<br>Cricket<br>Championship-2021(under<br>19)                                                                                                                                                                                                                                                                                                                                                                                                                                                                                                                                                                                                                                                                       | Harsh Vinayak Jadhav            |  |  |
|          |                                  | -          | YEAR 3 (A.Y.2020-21                                                        |                                                                                                                                                                                                                                                                                                                                                                                                                                                                                                                                                                                                                                                                                                                                          |                                 |  |  |
| 2021     | silver individual                |            | state                                                                      | Naresh Surya classic<br>fitness Expo 2021                                                                                                                                                                                                                                                                                                                                                                                                                                                                                                                                                                                                                                                                                                | siddesh patnare                 |  |  |
|          |                                  |            | YEAR 2 (A.Y.2019-20                                                        | )                                                                                                                                                                                                                                                                                                                                                                                                                                                                                                                                                                                                                                                                                                                                        |                                 |  |  |
|          | Winner                           | Team       | state                                                                      | sports Football                                                                                                                                                                                                                                                                                                                                                                                                                                                                                                                                                                                                                                                                                                                          | Gaurav Avdhesh Dubey            |  |  |
|          | second prize                     | individual | state                                                                      | sport-shotput                                                                                                                                                                                                                                                                                                                                                                                                                                                                                                                                                                                                                                                                                                                            | Vikram Singh                    |  |  |
|          | Winner                           | Team       | state                                                                      | sports kabbadi                                                                                                                                                                                                                                                                                                                                                                                                                                                                                                                                                                                                                                                                                                                           | Raj Pandurang Chavan            |  |  |
| 2019 20  | Winner                           | Team       | state                                                                      | sport-cricket                                                                                                                                                                                                                                                                                                                                                                                                                                                                                                                                                                                                                                                                                                                            | Ayush Dilip Sankhe              |  |  |
|          | Winner                           | Team       | state                                                                      | sport-Volleyball                                                                                                                                                                                                                                                                                                                                                                                                                                                                                                                                                                                                                                                                                                                         | Chinmay Rejesh Pimple           |  |  |
|          | Gold                             | individual | state                                                                      | sport-shotput                                                                                                                                                                                                                                                                                                                                                                                                                                                                                                                                                                                                                                                                                                                            | Ritvik Ashok Poojary            |  |  |
|          |                                  |            | YEAR 1 (2018-2019)                                                         | the second s |                                 |  |  |
|          | winner individual                |            | National                                                                   | sports(Tug of war)                                                                                                                                                                                                                                                                                                                                                                                                                                                                                                                                                                                                                                                                                                                       | Piyush Patil                    |  |  |
|          | 1st runner up                    | individual | National                                                                   | Sports(cycling)                                                                                                                                                                                                                                                                                                                                                                                                                                                                                                                                                                                                                                                                                                                          | Raj Vishwakarma<br>Karan shetty |  |  |
| 2018 -19 | 2nd position at LR<br>Tiwari COE | individual | National                                                                   | Cricket                                                                                                                                                                                                                                                                                                                                                                                                                                                                                                                                                                                                                                                                                                                                  |                                 |  |  |
|          | 2nd position at<br>Thakur COE    | individual | National                                                                   | Cricket                                                                                                                                                                                                                                                                                                                                                                                                                                                                                                                                                                                                                                                                                                                                  | Krupesh Shinde                  |  |  |
|          | 1st position at<br>Ideal COE     | individual | National                                                                   | Kabaddi                                                                                                                                                                                                                                                                                                                                                                                                                                                                                                                                                                                                                                                                                                                                  | Adwait Mirkar                   |  |  |
|          | Runner Up                        | individual | National                                                                   | Cricket                                                                                                                                                                                                                                                                                                                                                                                                                                                                                                                                                                                                                                                                                                                                  | Nischal Dawane                  |  |  |
|          | Runner Up                        | individual | National                                                                   | Cricket                                                                                                                                                                                                                                                                                                                                                                                                                                                                                                                                                                                                                                                                                                                                  | Prajyot Arekar                  |  |  |
|          | Runner Up                        | individual | state                                                                      | Cricket                                                                                                                                                                                                                                                                                                                                                                                                                                                                                                                                                                                                                                                                                                                                  | Meet Mistry                     |  |  |
|          |                                  |            |                                                                            | Football                                                                                                                                                                                                                                                                                                                                                                                                                                                                                                                                                                                                                                                                                                                                 | Meet Mistry                     |  |  |