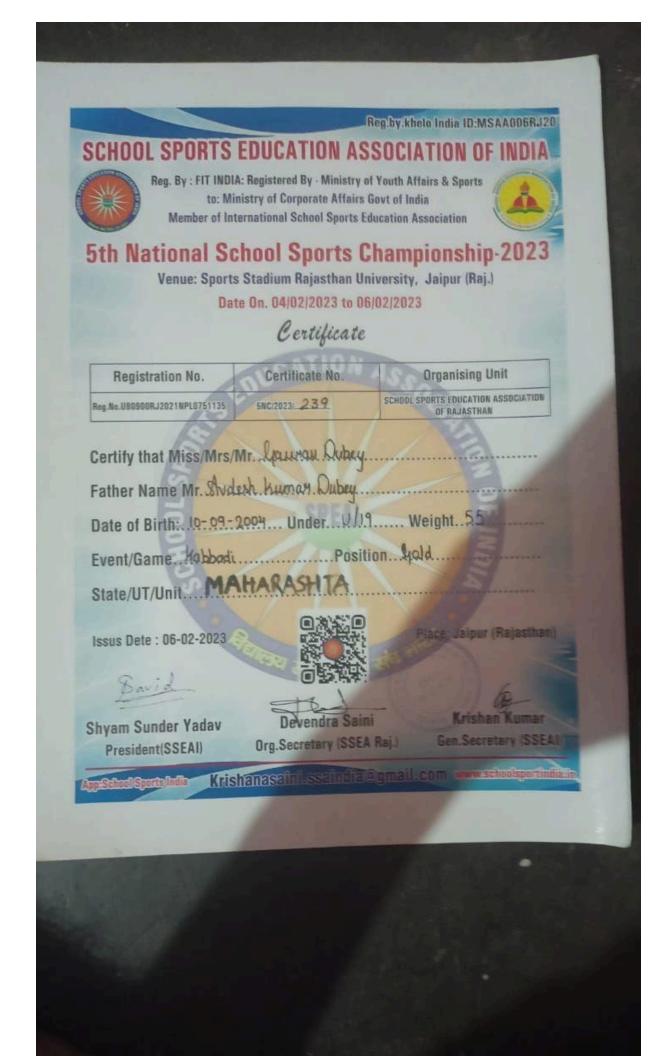

### 5.3.1 Number of awards/medals for outstanding performance in sports/cultural activities at University/state/national / international level during the last five years

| Year     | Name of the<br>award/ medal      |            | Level of competition<br>(University / State /<br>National / International) | Nature of competition<br>(Sports / Cultural)                                                                                                                                                                                                                                                                                                                                                                                                                                                                                                                                                                                                                                                                                             | Name of the student(s)          |  |  |
|----------|----------------------------------|------------|----------------------------------------------------------------------------|------------------------------------------------------------------------------------------------------------------------------------------------------------------------------------------------------------------------------------------------------------------------------------------------------------------------------------------------------------------------------------------------------------------------------------------------------------------------------------------------------------------------------------------------------------------------------------------------------------------------------------------------------------------------------------------------------------------------------------------|---------------------------------|--|--|
|          |                                  |            | YEAR 5 (A.Y.2022-23)                                                       |                                                                                                                                                                                                                                                                                                                                                                                                                                                                                                                                                                                                                                                                                                                                          |                                 |  |  |
| 2022     | 1st prize                        | Team       | state                                                                      | sport-Volleyball                                                                                                                                                                                                                                                                                                                                                                                                                                                                                                                                                                                                                                                                                                                         | Chinmay Rejesh Pimple           |  |  |
| 2022     | Gold                             | Team       | National                                                                   | sport-kabaddi                                                                                                                                                                                                                                                                                                                                                                                                                                                                                                                                                                                                                                                                                                                            | Ritvik Ashok Poojary            |  |  |
| 2022     | Gold                             | individual | international                                                              | sport-shotput                                                                                                                                                                                                                                                                                                                                                                                                                                                                                                                                                                                                                                                                                                                            | Ritvik Ashok Poojary            |  |  |
| 2023     | 1st prize                        | Team       | state                                                                      | sport-Volleyball                                                                                                                                                                                                                                                                                                                                                                                                                                                                                                                                                                                                                                                                                                                         | Ayush Dilip Sankhe              |  |  |
| 2023     | 1st prize                        | Team       | state                                                                      | sport-cricket                                                                                                                                                                                                                                                                                                                                                                                                                                                                                                                                                                                                                                                                                                                            | Ayush Dilip Sankhe              |  |  |
| 2022     | 1st prize                        | Team       | state                                                                      | sports kabbadi                                                                                                                                                                                                                                                                                                                                                                                                                                                                                                                                                                                                                                                                                                                           | Raj Pandurang Chavan            |  |  |
| 2023     | 1st prize                        | Team       | state                                                                      | sport-cricket                                                                                                                                                                                                                                                                                                                                                                                                                                                                                                                                                                                                                                                                                                                            | Chinmay Rejesh Pimple           |  |  |
| 2023     | Gold                             | Team       | national                                                                   | sports kabbadi                                                                                                                                                                                                                                                                                                                                                                                                                                                                                                                                                                                                                                                                                                                           | Vikram Singh                    |  |  |
| 2023     | Gold                             | Team       | international                                                              | sport-Volleyball                                                                                                                                                                                                                                                                                                                                                                                                                                                                                                                                                                                                                                                                                                                         | Chinmay Rejesh Pimple           |  |  |
| 2022     | 1st prize                        | Team       | state                                                                      | kabaddi                                                                                                                                                                                                                                                                                                                                                                                                                                                                                                                                                                                                                                                                                                                                  | Ayush Dilip Sankhe              |  |  |
| 2022     | 1st prize                        | Team       | National                                                                   | sport-Volleyball                                                                                                                                                                                                                                                                                                                                                                                                                                                                                                                                                                                                                                                                                                                         | Chinmay Rejesh Pimple           |  |  |
| 2023     | Gold                             | Team       | national                                                                   | sport-Volleyball                                                                                                                                                                                                                                                                                                                                                                                                                                                                                                                                                                                                                                                                                                                         | Ayush Dilip Sankhe              |  |  |
| 2022     | 1st prize                        | Team       | state                                                                      | sports kabbadi                                                                                                                                                                                                                                                                                                                                                                                                                                                                                                                                                                                                                                                                                                                           | Vikram Singh                    |  |  |
| 2023     | Silver                           | Team       | international                                                              | sports kabbadi                                                                                                                                                                                                                                                                                                                                                                                                                                                                                                                                                                                                                                                                                                                           | Gaurav Avdhesh Dubey            |  |  |
| 2022     | 1st prize                        | Team       | state                                                                      | sport-Volleyball                                                                                                                                                                                                                                                                                                                                                                                                                                                                                                                                                                                                                                                                                                                         | Chinmay Rejesh Pimple           |  |  |
| 2023     | Gold                             | Team       | State                                                                      | sports kabbadi                                                                                                                                                                                                                                                                                                                                                                                                                                                                                                                                                                                                                                                                                                                           | Gaurav Avdhesh Dubey            |  |  |
| 2023     | Gold                             | Team       | national                                                                   | sports kabbadi                                                                                                                                                                                                                                                                                                                                                                                                                                                                                                                                                                                                                                                                                                                           | Gaurav Avdhesh Dubey            |  |  |
| 2023     | Gold                             | Team       | national                                                                   | sports kabbadi                                                                                                                                                                                                                                                                                                                                                                                                                                                                                                                                                                                                                                                                                                                           | Vikram Singh                    |  |  |
| 2023     | 1st prize                        | Team       | national                                                                   | sports kabbadi                                                                                                                                                                                                                                                                                                                                                                                                                                                                                                                                                                                                                                                                                                                           | Raj Pandurang Chavan            |  |  |
|          |                                  |            | YEAR 4 (A.Y.2021-22)                                                       |                                                                                                                                                                                                                                                                                                                                                                                                                                                                                                                                                                                                                                                                                                                                          |                                 |  |  |
| 2022     | Winner                           | individual | National                                                                   | 2nd National 9 A-side<br>Cricket<br>Championship-2021(under<br>19)                                                                                                                                                                                                                                                                                                                                                                                                                                                                                                                                                                                                                                                                       | Harsh Vinayak Jadhav            |  |  |
|          |                                  | -          | YEAR 3 (A.Y.2020-21                                                        |                                                                                                                                                                                                                                                                                                                                                                                                                                                                                                                                                                                                                                                                                                                                          |                                 |  |  |
| 2021     | silver individual                |            | state                                                                      | Naresh Surya classic<br>fitness Expo 2021                                                                                                                                                                                                                                                                                                                                                                                                                                                                                                                                                                                                                                                                                                | siddesh patnare                 |  |  |
|          |                                  |            | YEAR 2 (A.Y.2019-20                                                        | )                                                                                                                                                                                                                                                                                                                                                                                                                                                                                                                                                                                                                                                                                                                                        |                                 |  |  |
|          | Winner                           | Team       | state                                                                      | sports Football                                                                                                                                                                                                                                                                                                                                                                                                                                                                                                                                                                                                                                                                                                                          | Gaurav Avdhesh Dubey            |  |  |
|          | second prize                     | individual | state                                                                      | sport-shotput                                                                                                                                                                                                                                                                                                                                                                                                                                                                                                                                                                                                                                                                                                                            | Vikram Singh                    |  |  |
|          | Winner                           | Team       | state                                                                      | sports kabbadi                                                                                                                                                                                                                                                                                                                                                                                                                                                                                                                                                                                                                                                                                                                           | Raj Pandurang Chavan            |  |  |
| 2019 20  | Winner                           | Team       | state                                                                      | sport-cricket                                                                                                                                                                                                                                                                                                                                                                                                                                                                                                                                                                                                                                                                                                                            | Ayush Dilip Sankhe              |  |  |
|          | Winner                           | Team       | state                                                                      | sport-Volleyball                                                                                                                                                                                                                                                                                                                                                                                                                                                                                                                                                                                                                                                                                                                         | Chinmay Rejesh Pimple           |  |  |
|          | Gold                             | individual | state                                                                      | sport-shotput                                                                                                                                                                                                                                                                                                                                                                                                                                                                                                                                                                                                                                                                                                                            | Ritvik Ashok Poojary            |  |  |
|          |                                  |            | YEAR 1 (2018-2019)                                                         | the second s |                                 |  |  |
|          | winner individual                |            | National                                                                   | sports(Tug of war)                                                                                                                                                                                                                                                                                                                                                                                                                                                                                                                                                                                                                                                                                                                       | Piyush Patil                    |  |  |
|          | 1st runner up                    | individual | National                                                                   | Sports(cycling)                                                                                                                                                                                                                                                                                                                                                                                                                                                                                                                                                                                                                                                                                                                          | Raj Vishwakarma<br>Karan shetty |  |  |
| 2018 -19 | 2nd position at LR<br>Tiwari COE | individual | National                                                                   | Cricket                                                                                                                                                                                                                                                                                                                                                                                                                                                                                                                                                                                                                                                                                                                                  |                                 |  |  |
|          | 2nd position at<br>Thakur COE    | individual | National                                                                   | Cricket                                                                                                                                                                                                                                                                                                                                                                                                                                                                                                                                                                                                                                                                                                                                  | Krupesh Shinde                  |  |  |
|          | 1st position at<br>Ideal COE     | individual | National                                                                   | Kabaddi                                                                                                                                                                                                                                                                                                                                                                                                                                                                                                                                                                                                                                                                                                                                  | Adwait Mirkar                   |  |  |
|          | Runner Up                        | individual | National                                                                   | Cricket                                                                                                                                                                                                                                                                                                                                                                                                                                                                                                                                                                                                                                                                                                                                  | Nischal Dawane                  |  |  |
|          | Runner Up                        | individual | National                                                                   | Cricket                                                                                                                                                                                                                                                                                                                                                                                                                                                                                                                                                                                                                                                                                                                                  | Prajyot Arekar                  |  |  |
|          | Runner Up                        | individual | state                                                                      | Cricket                                                                                                                                                                                                                                                                                                                                                                                                                                                                                                                                                                                                                                                                                                                                  | Meet Mistry                     |  |  |
|          |                                  |            |                                                                            | Football                                                                                                                                                                                                                                                                                                                                                                                                                                                                                                                                                                                                                                                                                                                                 | Meet Mistry                     |  |  |