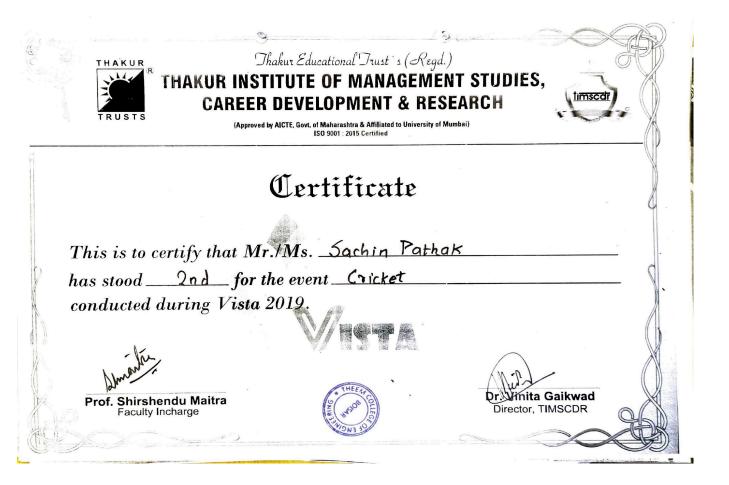

### 5.3.1 Number of awards/medals for outstanding performance in sports/cultural activities at University/state/national / international level during the last five years

| Year     | Name of the<br>award/ medal      |            | Level of competition<br>(University / State /<br>National / International) | Nature of competition<br>(Sports / Cultural)                                                                                                                                                                                                                                                                                                                                                                                                                                                                                                                                                                                                                                                                                             | Name of the student(s)          |  |  |
|----------|----------------------------------|------------|----------------------------------------------------------------------------|------------------------------------------------------------------------------------------------------------------------------------------------------------------------------------------------------------------------------------------------------------------------------------------------------------------------------------------------------------------------------------------------------------------------------------------------------------------------------------------------------------------------------------------------------------------------------------------------------------------------------------------------------------------------------------------------------------------------------------------|---------------------------------|--|--|
|          |                                  |            | YEAR 5 (A.Y.2022-23)                                                       |                                                                                                                                                                                                                                                                                                                                                                                                                                                                                                                                                                                                                                                                                                                                          |                                 |  |  |
| 2022     | 1st prize                        | Team       | state                                                                      | sport-Volleyball                                                                                                                                                                                                                                                                                                                                                                                                                                                                                                                                                                                                                                                                                                                         | Chinmay Rejesh Pimple           |  |  |
| 2022     | Gold                             | Team       | National                                                                   | sport-kabaddi                                                                                                                                                                                                                                                                                                                                                                                                                                                                                                                                                                                                                                                                                                                            | Ritvik Ashok Poojary            |  |  |
| 2022     | Gold                             | individual | international                                                              | sport-shotput                                                                                                                                                                                                                                                                                                                                                                                                                                                                                                                                                                                                                                                                                                                            | Ritvik Ashok Poojary            |  |  |
| 2023     | 1st prize                        | Team       | state                                                                      | sport-Volleyball                                                                                                                                                                                                                                                                                                                                                                                                                                                                                                                                                                                                                                                                                                                         | Ayush Dilip Sankhe              |  |  |
| 2023     | 1st prize                        | Team       | state                                                                      | sport-cricket                                                                                                                                                                                                                                                                                                                                                                                                                                                                                                                                                                                                                                                                                                                            | Ayush Dilip Sankhe              |  |  |
| 2022     | 1st prize                        | Team       | state                                                                      | sports kabbadi                                                                                                                                                                                                                                                                                                                                                                                                                                                                                                                                                                                                                                                                                                                           | Raj Pandurang Chavan            |  |  |
| 2023     | 1st prize                        | Team       | state                                                                      | sport-cricket                                                                                                                                                                                                                                                                                                                                                                                                                                                                                                                                                                                                                                                                                                                            | Chinmay Rejesh Pimple           |  |  |
| 2023     | Gold                             | Team       | national                                                                   | sports kabbadi                                                                                                                                                                                                                                                                                                                                                                                                                                                                                                                                                                                                                                                                                                                           | Vikram Singh                    |  |  |
| 2023     | Gold                             | Team       | international                                                              | sport-Volleyball                                                                                                                                                                                                                                                                                                                                                                                                                                                                                                                                                                                                                                                                                                                         | Chinmay Rejesh Pimple           |  |  |
| 2022     | 1st prize                        | Team       | state                                                                      | kabaddi                                                                                                                                                                                                                                                                                                                                                                                                                                                                                                                                                                                                                                                                                                                                  | Ayush Dilip Sankhe              |  |  |
| 2022     | 1st prize                        | Team       | National                                                                   | sport-Volleyball                                                                                                                                                                                                                                                                                                                                                                                                                                                                                                                                                                                                                                                                                                                         | Chinmay Rejesh Pimple           |  |  |
| 2023     | Gold                             | Team       | national                                                                   | sport-Volleyball                                                                                                                                                                                                                                                                                                                                                                                                                                                                                                                                                                                                                                                                                                                         | Ayush Dilip Sankhe              |  |  |
| 2022     | 1st prize                        | Team       | state                                                                      | sports kabbadi                                                                                                                                                                                                                                                                                                                                                                                                                                                                                                                                                                                                                                                                                                                           | Vikram Singh                    |  |  |
| 2023     | Silver                           | Team       | international                                                              | sports kabbadi                                                                                                                                                                                                                                                                                                                                                                                                                                                                                                                                                                                                                                                                                                                           | Gaurav Avdhesh Dubey            |  |  |
| 2022     | 1st prize                        | Team       | state                                                                      | sport-Volleyball                                                                                                                                                                                                                                                                                                                                                                                                                                                                                                                                                                                                                                                                                                                         | Chinmay Rejesh Pimple           |  |  |
| 2023     | Gold                             | Team       | State                                                                      | sports kabbadi                                                                                                                                                                                                                                                                                                                                                                                                                                                                                                                                                                                                                                                                                                                           | Gaurav Avdhesh Dubey            |  |  |
| 2023     | Gold                             | Team       | national                                                                   | sports kabbadi                                                                                                                                                                                                                                                                                                                                                                                                                                                                                                                                                                                                                                                                                                                           | Gaurav Avdhesh Dubey            |  |  |
| 2023     | Gold                             | Team       | national                                                                   | sports kabbadi                                                                                                                                                                                                                                                                                                                                                                                                                                                                                                                                                                                                                                                                                                                           | Vikram Singh                    |  |  |
| 2023     | 1st prize                        | Team       | national                                                                   | sports kabbadi                                                                                                                                                                                                                                                                                                                                                                                                                                                                                                                                                                                                                                                                                                                           | Raj Pandurang Chavan            |  |  |
|          |                                  |            | YEAR 4 (A.Y.2021-22)                                                       |                                                                                                                                                                                                                                                                                                                                                                                                                                                                                                                                                                                                                                                                                                                                          |                                 |  |  |
| 2022     | Winner                           | individual | National                                                                   | 2nd National 9 A-side<br>Cricket<br>Championship-2021(under<br>19)                                                                                                                                                                                                                                                                                                                                                                                                                                                                                                                                                                                                                                                                       | Harsh Vinayak Jadhav            |  |  |
|          |                                  | -          | YEAR 3 (A.Y.2020-21                                                        |                                                                                                                                                                                                                                                                                                                                                                                                                                                                                                                                                                                                                                                                                                                                          |                                 |  |  |
| 2021     | silver individual                |            | state                                                                      | Naresh Surya classic<br>fitness Expo 2021                                                                                                                                                                                                                                                                                                                                                                                                                                                                                                                                                                                                                                                                                                | siddesh patnare                 |  |  |
|          |                                  |            | YEAR 2 (A.Y.2019-20                                                        | )                                                                                                                                                                                                                                                                                                                                                                                                                                                                                                                                                                                                                                                                                                                                        |                                 |  |  |
|          | Winner                           | Team       | state                                                                      | sports Football                                                                                                                                                                                                                                                                                                                                                                                                                                                                                                                                                                                                                                                                                                                          | Gaurav Avdhesh Dubey            |  |  |
|          | second prize                     | individual | state                                                                      | sport-shotput                                                                                                                                                                                                                                                                                                                                                                                                                                                                                                                                                                                                                                                                                                                            | Vikram Singh                    |  |  |
|          | Winner                           | Team       | state                                                                      | sports kabbadi                                                                                                                                                                                                                                                                                                                                                                                                                                                                                                                                                                                                                                                                                                                           | Raj Pandurang Chavan            |  |  |
| 2019 20  | Winner                           | Team       | state                                                                      | sport-cricket                                                                                                                                                                                                                                                                                                                                                                                                                                                                                                                                                                                                                                                                                                                            | Ayush Dilip Sankhe              |  |  |
|          | Winner                           | Team       | state                                                                      | sport-Volleyball                                                                                                                                                                                                                                                                                                                                                                                                                                                                                                                                                                                                                                                                                                                         | Chinmay Rejesh Pimple           |  |  |
|          | Gold                             | individual | state                                                                      | sport-shotput                                                                                                                                                                                                                                                                                                                                                                                                                                                                                                                                                                                                                                                                                                                            | Ritvik Ashok Poojary            |  |  |
|          |                                  |            | YEAR 1 (2018-2019)                                                         | the second s |                                 |  |  |
|          | winner individual                |            | National                                                                   | sports(Tug of war)                                                                                                                                                                                                                                                                                                                                                                                                                                                                                                                                                                                                                                                                                                                       | Piyush Patil                    |  |  |
|          | 1st runner up                    | individual | National                                                                   | Sports(cycling)                                                                                                                                                                                                                                                                                                                                                                                                                                                                                                                                                                                                                                                                                                                          | Raj Vishwakarma<br>Karan shetty |  |  |
| 2018 -19 | 2nd position at LR<br>Tiwari COE | individual | National                                                                   | Cricket                                                                                                                                                                                                                                                                                                                                                                                                                                                                                                                                                                                                                                                                                                                                  |                                 |  |  |
|          | 2nd position at<br>Thakur COE    | individual | National                                                                   | Cricket                                                                                                                                                                                                                                                                                                                                                                                                                                                                                                                                                                                                                                                                                                                                  | Krupesh Shinde                  |  |  |
|          | 1st position at<br>Ideal COE     | individual | National                                                                   | Kabaddi                                                                                                                                                                                                                                                                                                                                                                                                                                                                                                                                                                                                                                                                                                                                  | Adwait Mirkar                   |  |  |
|          | Runner Up                        | individual | National                                                                   | Cricket                                                                                                                                                                                                                                                                                                                                                                                                                                                                                                                                                                                                                                                                                                                                  | Nischal Dawane                  |  |  |
|          | Runner Up                        | individual | National                                                                   | Cricket                                                                                                                                                                                                                                                                                                                                                                                                                                                                                                                                                                                                                                                                                                                                  | Prajyot Arekar                  |  |  |
|          | Runner Up                        | individual | state                                                                      | Cricket                                                                                                                                                                                                                                                                                                                                                                                                                                                                                                                                                                                                                                                                                                                                  | Meet Mistry                     |  |  |
|          |                                  |            |                                                                            | Football                                                                                                                                                                                                                                                                                                                                                                                                                                                                                                                                                                                                                                                                                                                                 | Meet Mistry                     |  |  |