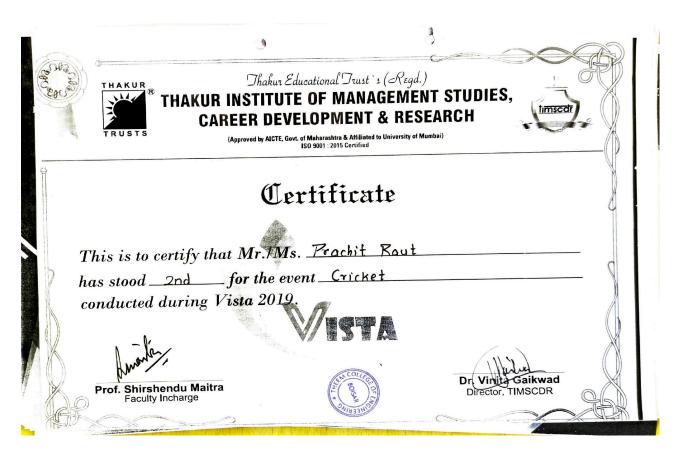

2018-19

| THAKUR<br>Thakur Educational Trust's (Regd.)<br>THAKUR INSTITUTE OF MANAGEMENT STUDIES,<br>CAREER DEVELOPMENT & RESEARCH<br>IApproved by AICTE, Govt. of Maharashtra & Attiliated to University of Mumbail<br>ISO 9001 : 2015 Centilied |  |
|-----------------------------------------------------------------------------------------------------------------------------------------------------------------------------------------------------------------------------------------|--|
| Certificate<br>This is to certify that Mr. IMs. Sagar Gaikwad                                                                                                                                                                           |  |
| has stood <u>2nd</u> for the event <u>Cricket</u><br>conducted during Vista 2019.<br>Prof. Shirshendu Maitra<br>Faculty Incharge                                                                                                        |  |