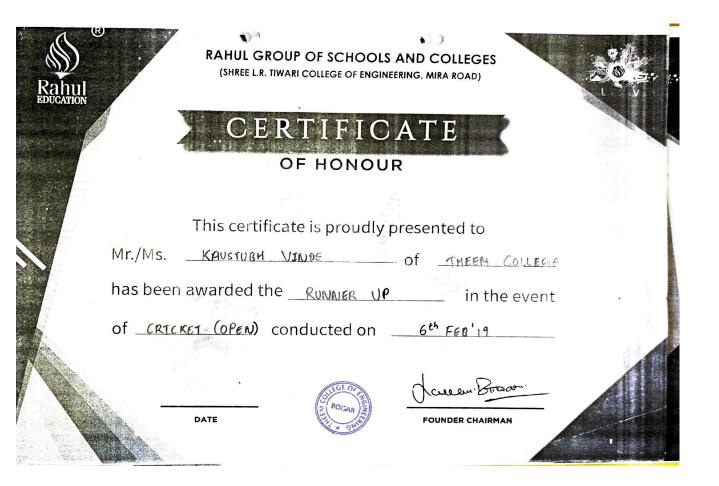

| (B)<br>Rahul | RAHUL GROUP OF SCH<br>(SHREE L.R. TIWARI COLLEGE OF           |                   | 205         |
|--------------|---------------------------------------------------------------|-------------------|-------------|
| EDUCATION    | CERTIF<br>OF HON                                              |                   |             |
| Mr./Mg       | This certificate is prov<br>REAJIOT AREKAR                    | udly presented to | <u>ec</u> F |
|              | en awarded the <u>Row Ne</u><br><u>ακετ (ορεκ</u> ) conducted |                   | nt -        |
| MA-          | LOTH FEB'19<br>DATE                                           | founder chairman  | -           |