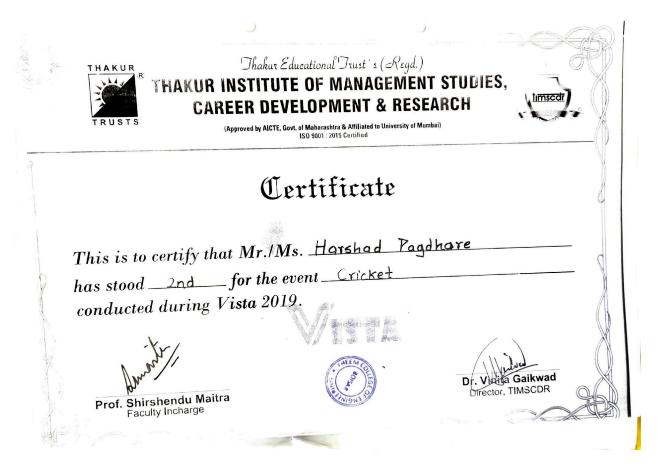

### 5.3.1 Number of awards/medals for outstanding performance in sports/cultural activities at University/state/national / international level during the last five years

| Year     | Name of the<br>award/ medal      |            | Level of competition<br>(University / State /<br>National / International) | Nature of competition<br>(Sports / Cultural)                                                                                                                                                                                                                                                                                                                                                                                                                                                                                                                                                                                                                                                                                             | Name of the student(s)          |  |  |
|----------|----------------------------------|------------|----------------------------------------------------------------------------|------------------------------------------------------------------------------------------------------------------------------------------------------------------------------------------------------------------------------------------------------------------------------------------------------------------------------------------------------------------------------------------------------------------------------------------------------------------------------------------------------------------------------------------------------------------------------------------------------------------------------------------------------------------------------------------------------------------------------------------|---------------------------------|--|--|
|          |                                  |            | YEAR 5 (A.Y.2022-23)                                                       |                                                                                                                                                                                                                                                                                                                                                                                                                                                                                                                                                                                                                                                                                                                                          |                                 |  |  |
| 2022     | 1st prize                        | Team       | state                                                                      | sport-Volleyball                                                                                                                                                                                                                                                                                                                                                                                                                                                                                                                                                                                                                                                                                                                         | Chinmay Rejesh Pimple           |  |  |
| 2022     | Gold                             | Team       | National                                                                   | sport-kabaddi                                                                                                                                                                                                                                                                                                                                                                                                                                                                                                                                                                                                                                                                                                                            | Ritvik Ashok Poojary            |  |  |
| 2022     | Gold                             | individual | international                                                              | sport-shotput                                                                                                                                                                                                                                                                                                                                                                                                                                                                                                                                                                                                                                                                                                                            | Ritvik Ashok Poojary            |  |  |
| 2023     | 1st prize                        | Team       | state                                                                      | sport-Volleyball                                                                                                                                                                                                                                                                                                                                                                                                                                                                                                                                                                                                                                                                                                                         | Ayush Dilip Sankhe              |  |  |
| 2023     | 1st prize                        | Team       | state                                                                      | sport-cricket                                                                                                                                                                                                                                                                                                                                                                                                                                                                                                                                                                                                                                                                                                                            | Ayush Dilip Sankhe              |  |  |
| 2022     | 1st prize                        | Team       | state                                                                      | sports kabbadi                                                                                                                                                                                                                                                                                                                                                                                                                                                                                                                                                                                                                                                                                                                           | Raj Pandurang Chavan            |  |  |
| 2023     | 1st prize                        | Team       | state                                                                      | sport-cricket                                                                                                                                                                                                                                                                                                                                                                                                                                                                                                                                                                                                                                                                                                                            | Chinmay Rejesh Pimple           |  |  |
| 2023     | Gold                             | Team       | national                                                                   | sports kabbadi                                                                                                                                                                                                                                                                                                                                                                                                                                                                                                                                                                                                                                                                                                                           | Vikram Singh                    |  |  |
| 2023     | Gold                             | Team       | international                                                              | sport-Volleyball                                                                                                                                                                                                                                                                                                                                                                                                                                                                                                                                                                                                                                                                                                                         | Chinmay Rejesh Pimple           |  |  |
| 2022     | 1st prize                        | Team       | state                                                                      | kabaddi                                                                                                                                                                                                                                                                                                                                                                                                                                                                                                                                                                                                                                                                                                                                  | Ayush Dilip Sankhe              |  |  |
| 2022     | 1st prize                        | Team       | National                                                                   | sport-Volleyball                                                                                                                                                                                                                                                                                                                                                                                                                                                                                                                                                                                                                                                                                                                         | Chinmay Rejesh Pimple           |  |  |
| 2023     | Gold                             | Team       | national                                                                   | sport-Volleyball                                                                                                                                                                                                                                                                                                                                                                                                                                                                                                                                                                                                                                                                                                                         | Ayush Dilip Sankhe              |  |  |
| 2022     | 1st prize                        | Team       | state                                                                      | sports kabbadi                                                                                                                                                                                                                                                                                                                                                                                                                                                                                                                                                                                                                                                                                                                           | Vikram Singh                    |  |  |
| 2023     | Silver                           | Team       | international                                                              | sports kabbadi                                                                                                                                                                                                                                                                                                                                                                                                                                                                                                                                                                                                                                                                                                                           | Gaurav Avdhesh Dubey            |  |  |
| 2022     | 1st prize                        | Team       | state                                                                      | sport-Volleyball                                                                                                                                                                                                                                                                                                                                                                                                                                                                                                                                                                                                                                                                                                                         | Chinmay Rejesh Pimple           |  |  |
| 2023     | Gold                             | Team       | State                                                                      | sports kabbadi                                                                                                                                                                                                                                                                                                                                                                                                                                                                                                                                                                                                                                                                                                                           | Gaurav Avdhesh Dubey            |  |  |
| 2023     | Gold                             | Team       | national                                                                   | sports kabbadi                                                                                                                                                                                                                                                                                                                                                                                                                                                                                                                                                                                                                                                                                                                           | Gaurav Avdhesh Dubey            |  |  |
| 2023     | Gold                             | Team       | national                                                                   | sports kabbadi                                                                                                                                                                                                                                                                                                                                                                                                                                                                                                                                                                                                                                                                                                                           | Vikram Singh                    |  |  |
| 2023     | 1st prize                        | Team       | national                                                                   | sports kabbadi                                                                                                                                                                                                                                                                                                                                                                                                                                                                                                                                                                                                                                                                                                                           | Raj Pandurang Chavan            |  |  |
|          |                                  |            | YEAR 4 (A.Y.2021-22)                                                       |                                                                                                                                                                                                                                                                                                                                                                                                                                                                                                                                                                                                                                                                                                                                          |                                 |  |  |
| 2022     | Winner                           | individual | National                                                                   | 2nd National 9 A-side<br>Cricket<br>Championship-2021(under<br>19)                                                                                                                                                                                                                                                                                                                                                                                                                                                                                                                                                                                                                                                                       | Harsh Vinayak Jadhav            |  |  |
|          |                                  | -          | YEAR 3 (A.Y.2020-21                                                        |                                                                                                                                                                                                                                                                                                                                                                                                                                                                                                                                                                                                                                                                                                                                          |                                 |  |  |
| 2021     | silver individual                |            | state                                                                      | Naresh Surya classic<br>fitness Expo 2021                                                                                                                                                                                                                                                                                                                                                                                                                                                                                                                                                                                                                                                                                                | siddesh patnare                 |  |  |
|          |                                  |            | YEAR 2 (A.Y.2019-20                                                        | )                                                                                                                                                                                                                                                                                                                                                                                                                                                                                                                                                                                                                                                                                                                                        |                                 |  |  |
|          | Winner                           | Team       | state                                                                      | sports Football                                                                                                                                                                                                                                                                                                                                                                                                                                                                                                                                                                                                                                                                                                                          | Gaurav Avdhesh Dubey            |  |  |
|          | second prize                     | individual | state                                                                      | sport-shotput                                                                                                                                                                                                                                                                                                                                                                                                                                                                                                                                                                                                                                                                                                                            | Vikram Singh                    |  |  |
|          | Winner                           | Team       | state                                                                      | sports kabbadi                                                                                                                                                                                                                                                                                                                                                                                                                                                                                                                                                                                                                                                                                                                           | Raj Pandurang Chavan            |  |  |
| 2019 20  | Winner                           | Team       | state                                                                      | sport-cricket                                                                                                                                                                                                                                                                                                                                                                                                                                                                                                                                                                                                                                                                                                                            | Ayush Dilip Sankhe              |  |  |
|          | Winner                           | Team       | state                                                                      | sport-Volleyball                                                                                                                                                                                                                                                                                                                                                                                                                                                                                                                                                                                                                                                                                                                         | Chinmay Rejesh Pimple           |  |  |
|          | Gold                             | individual | state                                                                      | sport-shotput                                                                                                                                                                                                                                                                                                                                                                                                                                                                                                                                                                                                                                                                                                                            | Ritvik Ashok Poojary            |  |  |
|          |                                  |            | YEAR 1 (2018-2019)                                                         | the second s |                                 |  |  |
|          | winner individual                |            | National                                                                   | sports(Tug of war)                                                                                                                                                                                                                                                                                                                                                                                                                                                                                                                                                                                                                                                                                                                       | Piyush Patil                    |  |  |
|          | 1st runner up                    | individual | National                                                                   | Sports(cycling)                                                                                                                                                                                                                                                                                                                                                                                                                                                                                                                                                                                                                                                                                                                          | Raj Vishwakarma<br>Karan shetty |  |  |
| 2018 -19 | 2nd position at LR<br>Tiwari COE | individual | National                                                                   | Cricket                                                                                                                                                                                                                                                                                                                                                                                                                                                                                                                                                                                                                                                                                                                                  |                                 |  |  |
|          | 2nd position at<br>Thakur COE    | individual | National                                                                   | Cricket                                                                                                                                                                                                                                                                                                                                                                                                                                                                                                                                                                                                                                                                                                                                  | Krupesh Shinde                  |  |  |
|          | 1st position at<br>Ideal COE     | individual | National                                                                   | Kabaddi                                                                                                                                                                                                                                                                                                                                                                                                                                                                                                                                                                                                                                                                                                                                  | Adwait Mirkar                   |  |  |
|          | Runner Up                        | individual | National                                                                   | Cricket                                                                                                                                                                                                                                                                                                                                                                                                                                                                                                                                                                                                                                                                                                                                  | Nischal Dawane                  |  |  |
|          | Runner Up                        | individual | National                                                                   | Cricket                                                                                                                                                                                                                                                                                                                                                                                                                                                                                                                                                                                                                                                                                                                                  | Prajyot Arekar                  |  |  |
|          | Runner Up                        | individual | state                                                                      | Cricket                                                                                                                                                                                                                                                                                                                                                                                                                                                                                                                                                                                                                                                                                                                                  | Meet Mistry                     |  |  |
|          |                                  |            |                                                                            | Football                                                                                                                                                                                                                                                                                                                                                                                                                                                                                                                                                                                                                                                                                                                                 | Meet Mistry                     |  |  |