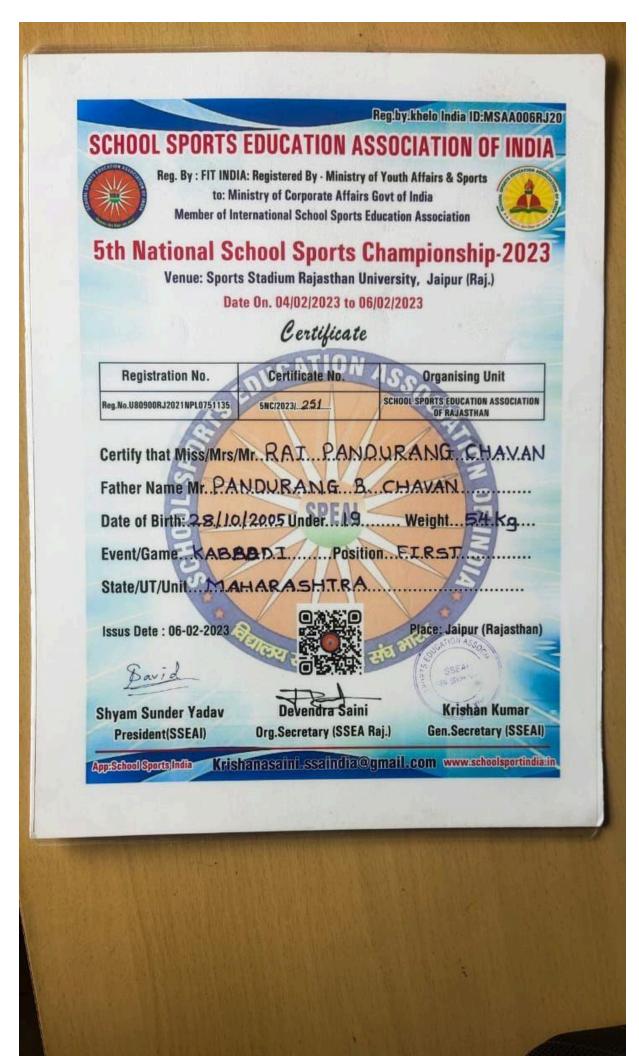

### 5.3.1 Number of awards/medals for outstanding performance in sports/cultural activities at University/state/national / international level during the last five years

| Year     | Name of the<br>award/ medal      |            | Level of competition<br>(University / State /<br>National / International) | Nature of competition<br>(Sports / Cultural)                                                                                                                                                                                                                                                                                                                                                                                                                                                                                                                                                                                                                                                                                             | Name of the student(s)          |  |  |
|----------|----------------------------------|------------|----------------------------------------------------------------------------|------------------------------------------------------------------------------------------------------------------------------------------------------------------------------------------------------------------------------------------------------------------------------------------------------------------------------------------------------------------------------------------------------------------------------------------------------------------------------------------------------------------------------------------------------------------------------------------------------------------------------------------------------------------------------------------------------------------------------------------|---------------------------------|--|--|
|          |                                  |            | YEAR 5 (A.Y.2022-23)                                                       |                                                                                                                                                                                                                                                                                                                                                                                                                                                                                                                                                                                                                                                                                                                                          |                                 |  |  |
| 2022     | 1st prize                        | Team       | state                                                                      | sport-Volleyball                                                                                                                                                                                                                                                                                                                                                                                                                                                                                                                                                                                                                                                                                                                         | Chinmay Rejesh Pimple           |  |  |
| 2022     | Gold                             | Team       | National                                                                   | sport-kabaddi                                                                                                                                                                                                                                                                                                                                                                                                                                                                                                                                                                                                                                                                                                                            | Ritvik Ashok Poojary            |  |  |
| 2022     | Gold                             | individual | international                                                              | sport-shotput                                                                                                                                                                                                                                                                                                                                                                                                                                                                                                                                                                                                                                                                                                                            | Ritvik Ashok Poojary            |  |  |
| 2023     | 1st prize                        | Team       | state                                                                      | sport-Volleyball                                                                                                                                                                                                                                                                                                                                                                                                                                                                                                                                                                                                                                                                                                                         | Ayush Dilip Sankhe              |  |  |
| 2023     | 1st prize                        | Team       | state                                                                      | sport-cricket                                                                                                                                                                                                                                                                                                                                                                                                                                                                                                                                                                                                                                                                                                                            | Ayush Dilip Sankhe              |  |  |
| 2022     | 1st prize                        | Team       | state                                                                      | sports kabbadi                                                                                                                                                                                                                                                                                                                                                                                                                                                                                                                                                                                                                                                                                                                           | Raj Pandurang Chavan            |  |  |
| 2023     | 1st prize                        | Team       | state                                                                      | sport-cricket                                                                                                                                                                                                                                                                                                                                                                                                                                                                                                                                                                                                                                                                                                                            | Chinmay Rejesh Pimple           |  |  |
| 2023     | Gold                             | Team       | national                                                                   | sports kabbadi                                                                                                                                                                                                                                                                                                                                                                                                                                                                                                                                                                                                                                                                                                                           | Vikram Singh                    |  |  |
| 2023     | Gold                             | Team       | international                                                              | sport-Volleyball                                                                                                                                                                                                                                                                                                                                                                                                                                                                                                                                                                                                                                                                                                                         | Chinmay Rejesh Pimple           |  |  |
| 2022     | 1st prize                        | Team       | state                                                                      | kabaddi                                                                                                                                                                                                                                                                                                                                                                                                                                                                                                                                                                                                                                                                                                                                  | Ayush Dilip Sankhe              |  |  |
| 2022     | 1st prize                        | Team       | National                                                                   | sport-Volleyball                                                                                                                                                                                                                                                                                                                                                                                                                                                                                                                                                                                                                                                                                                                         | Chinmay Rejesh Pimple           |  |  |
| 2023     | Gold                             | Team       | national                                                                   | sport-Volleyball                                                                                                                                                                                                                                                                                                                                                                                                                                                                                                                                                                                                                                                                                                                         | Ayush Dilip Sankhe              |  |  |
| 2022     | 1st prize                        | Team       | state                                                                      | sports kabbadi                                                                                                                                                                                                                                                                                                                                                                                                                                                                                                                                                                                                                                                                                                                           | Vikram Singh                    |  |  |
| 2023     | Silver                           | Team       | international                                                              | sports kabbadi                                                                                                                                                                                                                                                                                                                                                                                                                                                                                                                                                                                                                                                                                                                           | Gaurav Avdhesh Dubey            |  |  |
| 2022     | 1st prize                        | Team       | state                                                                      | sport-Volleyball                                                                                                                                                                                                                                                                                                                                                                                                                                                                                                                                                                                                                                                                                                                         | Chinmay Rejesh Pimple           |  |  |
| 2023     | Gold                             | Team       | State                                                                      | sports kabbadi                                                                                                                                                                                                                                                                                                                                                                                                                                                                                                                                                                                                                                                                                                                           | Gaurav Avdhesh Dubey            |  |  |
| 2023     | Gold                             | Team       | national                                                                   | sports kabbadi                                                                                                                                                                                                                                                                                                                                                                                                                                                                                                                                                                                                                                                                                                                           | Gaurav Avdhesh Dubey            |  |  |
| 2023     | Gold                             | Team       | national                                                                   | sports kabbadi                                                                                                                                                                                                                                                                                                                                                                                                                                                                                                                                                                                                                                                                                                                           | Vikram Singh                    |  |  |
| 2023     | 1st prize                        | Team       | national                                                                   | sports kabbadi                                                                                                                                                                                                                                                                                                                                                                                                                                                                                                                                                                                                                                                                                                                           | Raj Pandurang Chavan            |  |  |
|          |                                  |            | YEAR 4 (A.Y.2021-22)                                                       |                                                                                                                                                                                                                                                                                                                                                                                                                                                                                                                                                                                                                                                                                                                                          |                                 |  |  |
| 2022     | Winner                           | individual | National                                                                   | 2nd National 9 A-side<br>Cricket<br>Championship-2021(under<br>19)                                                                                                                                                                                                                                                                                                                                                                                                                                                                                                                                                                                                                                                                       | Harsh Vinayak Jadhav            |  |  |
|          |                                  | -          | YEAR 3 (A.Y.2020-21                                                        |                                                                                                                                                                                                                                                                                                                                                                                                                                                                                                                                                                                                                                                                                                                                          |                                 |  |  |
| 2021     | silver individual                |            | state                                                                      | Naresh Surya classic<br>fitness Expo 2021                                                                                                                                                                                                                                                                                                                                                                                                                                                                                                                                                                                                                                                                                                | siddesh patnare                 |  |  |
|          |                                  |            | YEAR 2 (A.Y.2019-20                                                        | )                                                                                                                                                                                                                                                                                                                                                                                                                                                                                                                                                                                                                                                                                                                                        |                                 |  |  |
|          | Winner                           | Team       | state                                                                      | sports Football                                                                                                                                                                                                                                                                                                                                                                                                                                                                                                                                                                                                                                                                                                                          | Gaurav Avdhesh Dubey            |  |  |
|          | second prize                     | individual | state                                                                      | sport-shotput                                                                                                                                                                                                                                                                                                                                                                                                                                                                                                                                                                                                                                                                                                                            | Vikram Singh                    |  |  |
|          | Winner                           | Team       | state                                                                      | sports kabbadi                                                                                                                                                                                                                                                                                                                                                                                                                                                                                                                                                                                                                                                                                                                           | Raj Pandurang Chavan            |  |  |
| 2019 20  | Winner                           | Team       | state                                                                      | sport-cricket                                                                                                                                                                                                                                                                                                                                                                                                                                                                                                                                                                                                                                                                                                                            | Ayush Dilip Sankhe              |  |  |
|          | Winner                           | Team       | state                                                                      | sport-Volleyball                                                                                                                                                                                                                                                                                                                                                                                                                                                                                                                                                                                                                                                                                                                         | Chinmay Rejesh Pimple           |  |  |
|          | Gold                             | individual | state                                                                      | sport-shotput                                                                                                                                                                                                                                                                                                                                                                                                                                                                                                                                                                                                                                                                                                                            | Ritvik Ashok Poojary            |  |  |
|          |                                  |            | YEAR 1 (2018-2019)                                                         | the second s |                                 |  |  |
|          | winner individual                |            | National                                                                   | sports(Tug of war)                                                                                                                                                                                                                                                                                                                                                                                                                                                                                                                                                                                                                                                                                                                       | Piyush Patil                    |  |  |
|          | 1st runner up                    | individual | National                                                                   | Sports(cycling)                                                                                                                                                                                                                                                                                                                                                                                                                                                                                                                                                                                                                                                                                                                          | Raj Vishwakarma<br>Karan shetty |  |  |
| 2018 -19 | 2nd position at LR<br>Tiwari COE | individual | National                                                                   | Cricket                                                                                                                                                                                                                                                                                                                                                                                                                                                                                                                                                                                                                                                                                                                                  |                                 |  |  |
|          | 2nd position at<br>Thakur COE    | individual | National                                                                   | Cricket                                                                                                                                                                                                                                                                                                                                                                                                                                                                                                                                                                                                                                                                                                                                  | Krupesh Shinde                  |  |  |
|          | 1st position at<br>Ideal COE     | individual | National                                                                   | Kabaddi                                                                                                                                                                                                                                                                                                                                                                                                                                                                                                                                                                                                                                                                                                                                  | Adwait Mirkar                   |  |  |
|          | Runner Up                        | individual | National                                                                   | Cricket                                                                                                                                                                                                                                                                                                                                                                                                                                                                                                                                                                                                                                                                                                                                  | Nischal Dawane                  |  |  |
|          | Runner Up                        | individual | National                                                                   | Cricket                                                                                                                                                                                                                                                                                                                                                                                                                                                                                                                                                                                                                                                                                                                                  | Prajyot Arekar                  |  |  |
|          | Runner Up                        | individual | state                                                                      | Cricket                                                                                                                                                                                                                                                                                                                                                                                                                                                                                                                                                                                                                                                                                                                                  | Meet Mistry                     |  |  |
|          |                                  |            |                                                                            | Football                                                                                                                                                                                                                                                                                                                                                                                                                                                                                                                                                                                                                                                                                                                                 | Meet Mistry                     |  |  |