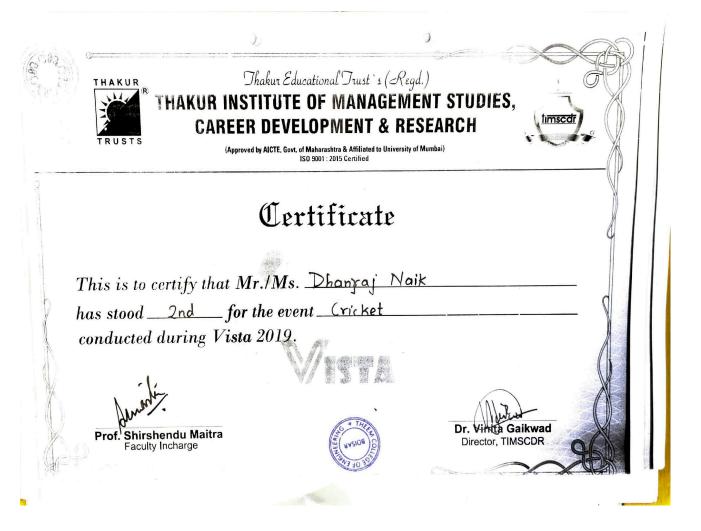

### 5.3.1 Number of awards/medals for outstanding performance in sports/cultural activities at University/state/national / international level during the last five years

| Year     | Name of the<br>award/ medal      |            | Level of competition<br>(University / State /<br>National / International) | Nature of competition<br>(Sports / Cultural)                                                                                                                                                                                                                                                                                                                                                                                                                                                                                                                                                                                                                                                                                             | Name of the student(s)          |  |  |
|----------|----------------------------------|------------|----------------------------------------------------------------------------|------------------------------------------------------------------------------------------------------------------------------------------------------------------------------------------------------------------------------------------------------------------------------------------------------------------------------------------------------------------------------------------------------------------------------------------------------------------------------------------------------------------------------------------------------------------------------------------------------------------------------------------------------------------------------------------------------------------------------------------|---------------------------------|--|--|
|          |                                  |            | YEAR 5 (A.Y.2022-23)                                                       |                                                                                                                                                                                                                                                                                                                                                                                                                                                                                                                                                                                                                                                                                                                                          |                                 |  |  |
| 2022     | 1st prize                        | Team       | state                                                                      | sport-Volleyball                                                                                                                                                                                                                                                                                                                                                                                                                                                                                                                                                                                                                                                                                                                         | Chinmay Rejesh Pimple           |  |  |
| 2022     | Gold                             | Team       | National                                                                   | sport-kabaddi                                                                                                                                                                                                                                                                                                                                                                                                                                                                                                                                                                                                                                                                                                                            | Ritvik Ashok Poojary            |  |  |
| 2022     | Gold                             | individual | international                                                              | sport-shotput                                                                                                                                                                                                                                                                                                                                                                                                                                                                                                                                                                                                                                                                                                                            | Ritvik Ashok Poojary            |  |  |
| 2023     | 1st prize                        | Team       | state                                                                      | sport-Volleyball                                                                                                                                                                                                                                                                                                                                                                                                                                                                                                                                                                                                                                                                                                                         | Ayush Dilip Sankhe              |  |  |
| 2023     | 1st prize                        | Team       | state                                                                      | sport-cricket                                                                                                                                                                                                                                                                                                                                                                                                                                                                                                                                                                                                                                                                                                                            | Ayush Dilip Sankhe              |  |  |
| 2022     | 1st prize                        | Team       | state                                                                      | sports kabbadi                                                                                                                                                                                                                                                                                                                                                                                                                                                                                                                                                                                                                                                                                                                           | Raj Pandurang Chavan            |  |  |
| 2023     | 1st prize                        | Team       | state                                                                      | sport-cricket                                                                                                                                                                                                                                                                                                                                                                                                                                                                                                                                                                                                                                                                                                                            | Chinmay Rejesh Pimple           |  |  |
| 2023     | Gold                             | Team       | national                                                                   | sports kabbadi                                                                                                                                                                                                                                                                                                                                                                                                                                                                                                                                                                                                                                                                                                                           | Vikram Singh                    |  |  |
| 2023     | Gold                             | Team       | international                                                              | sport-Volleyball                                                                                                                                                                                                                                                                                                                                                                                                                                                                                                                                                                                                                                                                                                                         | Chinmay Rejesh Pimple           |  |  |
| 2022     | 1st prize                        | Team       | state                                                                      | kabaddi                                                                                                                                                                                                                                                                                                                                                                                                                                                                                                                                                                                                                                                                                                                                  | Ayush Dilip Sankhe              |  |  |
| 2022     | 1st prize                        | Team       | National                                                                   | sport-Volleyball                                                                                                                                                                                                                                                                                                                                                                                                                                                                                                                                                                                                                                                                                                                         | Chinmay Rejesh Pimple           |  |  |
| 2023     | Gold                             | Team       | national                                                                   | sport-Volleyball                                                                                                                                                                                                                                                                                                                                                                                                                                                                                                                                                                                                                                                                                                                         | Ayush Dilip Sankhe              |  |  |
| 2022     | 1st prize                        | Team       | state                                                                      | sports kabbadi                                                                                                                                                                                                                                                                                                                                                                                                                                                                                                                                                                                                                                                                                                                           | Vikram Singh                    |  |  |
| 2023     | Silver                           | Team       | international                                                              | sports kabbadi                                                                                                                                                                                                                                                                                                                                                                                                                                                                                                                                                                                                                                                                                                                           | Gaurav Avdhesh Dubey            |  |  |
| 2022     | 1st prize                        | Team       | state                                                                      | sport-Volleyball                                                                                                                                                                                                                                                                                                                                                                                                                                                                                                                                                                                                                                                                                                                         | Chinmay Rejesh Pimple           |  |  |
| 2023     | Gold                             | Team       | State                                                                      | sports kabbadi                                                                                                                                                                                                                                                                                                                                                                                                                                                                                                                                                                                                                                                                                                                           | Gaurav Avdhesh Dubey            |  |  |
| 2023     | Gold                             | Team       | national                                                                   | sports kabbadi                                                                                                                                                                                                                                                                                                                                                                                                                                                                                                                                                                                                                                                                                                                           | Gaurav Avdhesh Dubey            |  |  |
| 2023     | Gold                             | Team       | national                                                                   | sports kabbadi                                                                                                                                                                                                                                                                                                                                                                                                                                                                                                                                                                                                                                                                                                                           | Vikram Singh                    |  |  |
| 2023     | 1st prize                        | Team       | national                                                                   | sports kabbadi                                                                                                                                                                                                                                                                                                                                                                                                                                                                                                                                                                                                                                                                                                                           | Raj Pandurang Chavan            |  |  |
|          |                                  |            | YEAR 4 (A.Y.2021-22)                                                       |                                                                                                                                                                                                                                                                                                                                                                                                                                                                                                                                                                                                                                                                                                                                          |                                 |  |  |
| 2022     | Winner                           | individual | National                                                                   | 2nd National 9 A-side<br>Cricket<br>Championship-2021(under<br>19)                                                                                                                                                                                                                                                                                                                                                                                                                                                                                                                                                                                                                                                                       | Harsh Vinayak Jadhav            |  |  |
|          |                                  | -          | YEAR 3 (A.Y.2020-21                                                        |                                                                                                                                                                                                                                                                                                                                                                                                                                                                                                                                                                                                                                                                                                                                          |                                 |  |  |
| 2021     | silver individual                |            | state                                                                      | Naresh Surya classic<br>fitness Expo 2021                                                                                                                                                                                                                                                                                                                                                                                                                                                                                                                                                                                                                                                                                                | siddesh patnare                 |  |  |
|          |                                  |            | YEAR 2 (A.Y.2019-20                                                        | )                                                                                                                                                                                                                                                                                                                                                                                                                                                                                                                                                                                                                                                                                                                                        |                                 |  |  |
|          | Winner                           | Team       | state                                                                      | sports Football                                                                                                                                                                                                                                                                                                                                                                                                                                                                                                                                                                                                                                                                                                                          | Gaurav Avdhesh Dubey            |  |  |
|          | second prize                     | individual | state                                                                      | sport-shotput                                                                                                                                                                                                                                                                                                                                                                                                                                                                                                                                                                                                                                                                                                                            | Vikram Singh                    |  |  |
|          | Winner                           | Team       | state                                                                      | sports kabbadi                                                                                                                                                                                                                                                                                                                                                                                                                                                                                                                                                                                                                                                                                                                           | Raj Pandurang Chavan            |  |  |
| 2019 20  | Winner                           | Team       | state                                                                      | sport-cricket                                                                                                                                                                                                                                                                                                                                                                                                                                                                                                                                                                                                                                                                                                                            | Ayush Dilip Sankhe              |  |  |
|          | Winner                           | Team       | state                                                                      | sport-Volleyball                                                                                                                                                                                                                                                                                                                                                                                                                                                                                                                                                                                                                                                                                                                         | Chinmay Rejesh Pimple           |  |  |
|          | Gold                             | individual | state                                                                      | sport-shotput                                                                                                                                                                                                                                                                                                                                                                                                                                                                                                                                                                                                                                                                                                                            | Ritvik Ashok Poojary            |  |  |
|          |                                  |            | YEAR 1 (2018-2019)                                                         | the second s |                                 |  |  |
|          | winner individual                |            | National                                                                   | sports(Tug of war)                                                                                                                                                                                                                                                                                                                                                                                                                                                                                                                                                                                                                                                                                                                       | Piyush Patil                    |  |  |
|          | 1st runner up                    | individual | National                                                                   | Sports(cycling)                                                                                                                                                                                                                                                                                                                                                                                                                                                                                                                                                                                                                                                                                                                          | Raj Vishwakarma<br>Karan shetty |  |  |
| 2018 -19 | 2nd position at LR<br>Tiwari COE | individual | National                                                                   | Cricket                                                                                                                                                                                                                                                                                                                                                                                                                                                                                                                                                                                                                                                                                                                                  |                                 |  |  |
|          | 2nd position at<br>Thakur COE    | individual | National                                                                   | Cricket                                                                                                                                                                                                                                                                                                                                                                                                                                                                                                                                                                                                                                                                                                                                  | Krupesh Shinde                  |  |  |
|          | 1st position at<br>Ideal COE     | individual | National                                                                   | Kabaddi                                                                                                                                                                                                                                                                                                                                                                                                                                                                                                                                                                                                                                                                                                                                  | Adwait Mirkar                   |  |  |
|          | Runner Up                        | individual | National                                                                   | Cricket                                                                                                                                                                                                                                                                                                                                                                                                                                                                                                                                                                                                                                                                                                                                  | Nischal Dawane                  |  |  |
|          | Runner Up                        | individual | National                                                                   | Cricket                                                                                                                                                                                                                                                                                                                                                                                                                                                                                                                                                                                                                                                                                                                                  | Prajyot Arekar                  |  |  |
|          | Runner Up                        | individual | state                                                                      | Cricket                                                                                                                                                                                                                                                                                                                                                                                                                                                                                                                                                                                                                                                                                                                                  | Meet Mistry                     |  |  |
|          |                                  |            |                                                                            | Football                                                                                                                                                                                                                                                                                                                                                                                                                                                                                                                                                                                                                                                                                                                                 | Meet Mistry                     |  |  |