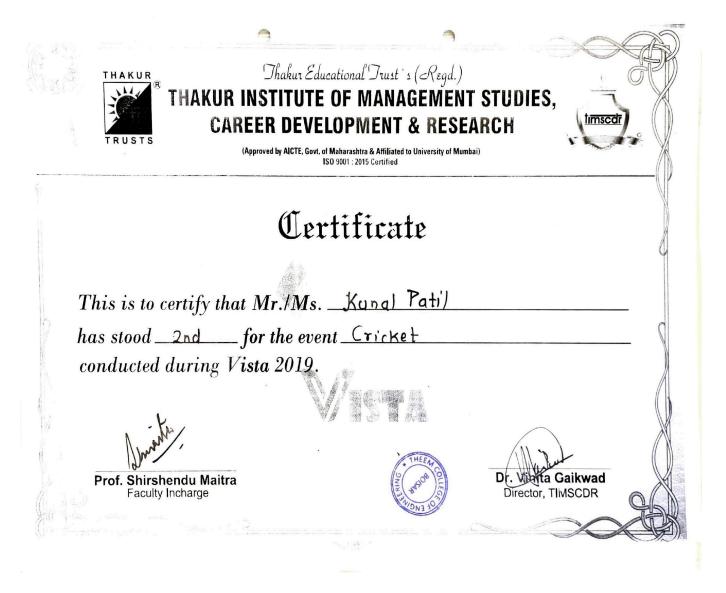

### 5.3.1 Number of awards/medals for outstanding performance in sports/cultural activities at University/state/national / international level during the last five years

| Year     | Name of the<br>award/ medal      |            | Level of competition<br>(University / State /<br>National / International) | Nature of competition<br>(Sports / Cultural)                                                                                                                                                                                                                                                                                                                                                                                                                                                                                                                                                                                                                                                                                             | Name of the student(s)          |  |  |
|----------|----------------------------------|------------|----------------------------------------------------------------------------|------------------------------------------------------------------------------------------------------------------------------------------------------------------------------------------------------------------------------------------------------------------------------------------------------------------------------------------------------------------------------------------------------------------------------------------------------------------------------------------------------------------------------------------------------------------------------------------------------------------------------------------------------------------------------------------------------------------------------------------|---------------------------------|--|--|
|          |                                  |            | YEAR 5 (A.Y.2022-23)                                                       |                                                                                                                                                                                                                                                                                                                                                                                                                                                                                                                                                                                                                                                                                                                                          |                                 |  |  |
| 2022     | 1st prize                        | Team       | state                                                                      | sport-Volleyball                                                                                                                                                                                                                                                                                                                                                                                                                                                                                                                                                                                                                                                                                                                         | Chinmay Rejesh Pimple           |  |  |
| 2022     | Gold                             | Team       | National                                                                   | sport-kabaddi                                                                                                                                                                                                                                                                                                                                                                                                                                                                                                                                                                                                                                                                                                                            | Ritvik Ashok Poojary            |  |  |
| 2022     | Gold                             | individual | international                                                              | sport-shotput                                                                                                                                                                                                                                                                                                                                                                                                                                                                                                                                                                                                                                                                                                                            | Ritvik Ashok Poojary            |  |  |
| 2023     | 1st prize                        | Team       | state                                                                      | sport-Volleyball                                                                                                                                                                                                                                                                                                                                                                                                                                                                                                                                                                                                                                                                                                                         | Ayush Dilip Sankhe              |  |  |
| 2023     | 1st prize                        | Team       | state                                                                      | sport-cricket                                                                                                                                                                                                                                                                                                                                                                                                                                                                                                                                                                                                                                                                                                                            | Ayush Dilip Sankhe              |  |  |
| 2022     | 1st prize                        | Team       | state                                                                      | sports kabbadi                                                                                                                                                                                                                                                                                                                                                                                                                                                                                                                                                                                                                                                                                                                           | Raj Pandurang Chavan            |  |  |
| 2023     | 1st prize                        | Team       | state                                                                      | sport-cricket                                                                                                                                                                                                                                                                                                                                                                                                                                                                                                                                                                                                                                                                                                                            | Chinmay Rejesh Pimple           |  |  |
| 2023     | Gold                             | Team       | national                                                                   | sports kabbadi                                                                                                                                                                                                                                                                                                                                                                                                                                                                                                                                                                                                                                                                                                                           | Vikram Singh                    |  |  |
| 2023     | Gold                             | Team       | international                                                              | sport-Volleyball                                                                                                                                                                                                                                                                                                                                                                                                                                                                                                                                                                                                                                                                                                                         | Chinmay Rejesh Pimple           |  |  |
| 2022     | 1st prize                        | Team       | state                                                                      | kabaddi                                                                                                                                                                                                                                                                                                                                                                                                                                                                                                                                                                                                                                                                                                                                  | Ayush Dilip Sankhe              |  |  |
| 2022     | 1st prize                        | Team       | National                                                                   | sport-Volleyball                                                                                                                                                                                                                                                                                                                                                                                                                                                                                                                                                                                                                                                                                                                         | Chinmay Rejesh Pimple           |  |  |
| 2023     | Gold                             | Team       | national                                                                   | sport-Volleyball                                                                                                                                                                                                                                                                                                                                                                                                                                                                                                                                                                                                                                                                                                                         | Ayush Dilip Sankhe              |  |  |
| 2022     | 1st prize                        | Team       | state                                                                      | sports kabbadi                                                                                                                                                                                                                                                                                                                                                                                                                                                                                                                                                                                                                                                                                                                           | Vikram Singh                    |  |  |
| 2023     | Silver                           | Team       | international                                                              | sports kabbadi                                                                                                                                                                                                                                                                                                                                                                                                                                                                                                                                                                                                                                                                                                                           | Gaurav Avdhesh Dubey            |  |  |
| 2022     | 1st prize                        | Team       | state                                                                      | sport-Volleyball                                                                                                                                                                                                                                                                                                                                                                                                                                                                                                                                                                                                                                                                                                                         | Chinmay Rejesh Pimple           |  |  |
| 2023     | Gold                             | Team       | State                                                                      | sports kabbadi                                                                                                                                                                                                                                                                                                                                                                                                                                                                                                                                                                                                                                                                                                                           | Gaurav Avdhesh Dubey            |  |  |
| 2023     | Gold                             | Team       | national                                                                   | sports kabbadi                                                                                                                                                                                                                                                                                                                                                                                                                                                                                                                                                                                                                                                                                                                           | Gaurav Avdhesh Dubey            |  |  |
| 2023     | Gold                             | Team       | national                                                                   | sports kabbadi                                                                                                                                                                                                                                                                                                                                                                                                                                                                                                                                                                                                                                                                                                                           | Vikram Singh                    |  |  |
| 2023     | 1st prize                        | Team       | national                                                                   | sports kabbadi                                                                                                                                                                                                                                                                                                                                                                                                                                                                                                                                                                                                                                                                                                                           | Raj Pandurang Chavan            |  |  |
|          |                                  |            | YEAR 4 (A.Y.2021-22)                                                       |                                                                                                                                                                                                                                                                                                                                                                                                                                                                                                                                                                                                                                                                                                                                          |                                 |  |  |
| 2022     | Winner                           | individual | National                                                                   | 2nd National 9 A-side<br>Cricket<br>Championship-2021(under<br>19)                                                                                                                                                                                                                                                                                                                                                                                                                                                                                                                                                                                                                                                                       | Harsh Vinayak Jadhav            |  |  |
|          |                                  | -          | YEAR 3 (A.Y.2020-21                                                        |                                                                                                                                                                                                                                                                                                                                                                                                                                                                                                                                                                                                                                                                                                                                          |                                 |  |  |
| 2021     | silver individual                |            | state                                                                      | Naresh Surya classic<br>fitness Expo 2021                                                                                                                                                                                                                                                                                                                                                                                                                                                                                                                                                                                                                                                                                                | siddesh patnare                 |  |  |
|          |                                  |            | YEAR 2 (A.Y.2019-20                                                        | )                                                                                                                                                                                                                                                                                                                                                                                                                                                                                                                                                                                                                                                                                                                                        |                                 |  |  |
|          | Winner                           | Team       | state                                                                      | sports Football                                                                                                                                                                                                                                                                                                                                                                                                                                                                                                                                                                                                                                                                                                                          | Gaurav Avdhesh Dubey            |  |  |
|          | second prize                     | individual | state                                                                      | sport-shotput                                                                                                                                                                                                                                                                                                                                                                                                                                                                                                                                                                                                                                                                                                                            | Vikram Singh                    |  |  |
|          | Winner                           | Team       | state                                                                      | sports kabbadi                                                                                                                                                                                                                                                                                                                                                                                                                                                                                                                                                                                                                                                                                                                           | Raj Pandurang Chavan            |  |  |
| 2019 20  | Winner                           | Team       | state                                                                      | sport-cricket                                                                                                                                                                                                                                                                                                                                                                                                                                                                                                                                                                                                                                                                                                                            | Ayush Dilip Sankhe              |  |  |
|          | Winner                           | Team       | state                                                                      | sport-Volleyball                                                                                                                                                                                                                                                                                                                                                                                                                                                                                                                                                                                                                                                                                                                         | Chinmay Rejesh Pimple           |  |  |
|          | Gold                             | individual | state                                                                      | sport-shotput                                                                                                                                                                                                                                                                                                                                                                                                                                                                                                                                                                                                                                                                                                                            | Ritvik Ashok Poojary            |  |  |
|          |                                  |            | YEAR 1 (2018-2019)                                                         | the second s |                                 |  |  |
|          | winner individual                |            | National                                                                   | sports(Tug of war)                                                                                                                                                                                                                                                                                                                                                                                                                                                                                                                                                                                                                                                                                                                       | Piyush Patil                    |  |  |
|          | 1st runner up                    | individual | National                                                                   | Sports(cycling)                                                                                                                                                                                                                                                                                                                                                                                                                                                                                                                                                                                                                                                                                                                          | Raj Vishwakarma<br>Karan shetty |  |  |
| 2018 -19 | 2nd position at LR<br>Tiwari COE | individual | National                                                                   | Cricket                                                                                                                                                                                                                                                                                                                                                                                                                                                                                                                                                                                                                                                                                                                                  |                                 |  |  |
|          | 2nd position at<br>Thakur COE    | individual | National                                                                   | Cricket                                                                                                                                                                                                                                                                                                                                                                                                                                                                                                                                                                                                                                                                                                                                  | Krupesh Shinde                  |  |  |
|          | 1st position at<br>Ideal COE     | individual | National                                                                   | Kabaddi                                                                                                                                                                                                                                                                                                                                                                                                                                                                                                                                                                                                                                                                                                                                  | Adwait Mirkar                   |  |  |
|          | Runner Up                        | individual | National                                                                   | Cricket                                                                                                                                                                                                                                                                                                                                                                                                                                                                                                                                                                                                                                                                                                                                  | Nischal Dawane                  |  |  |
|          | Runner Up                        | individual | National                                                                   | Cricket                                                                                                                                                                                                                                                                                                                                                                                                                                                                                                                                                                                                                                                                                                                                  | Prajyot Arekar                  |  |  |
|          | Runner Up                        | individual | state                                                                      | Cricket                                                                                                                                                                                                                                                                                                                                                                                                                                                                                                                                                                                                                                                                                                                                  | Meet Mistry                     |  |  |
|          |                                  |            |                                                                            | Football                                                                                                                                                                                                                                                                                                                                                                                                                                                                                                                                                                                                                                                                                                                                 | Meet Mistry                     |  |  |