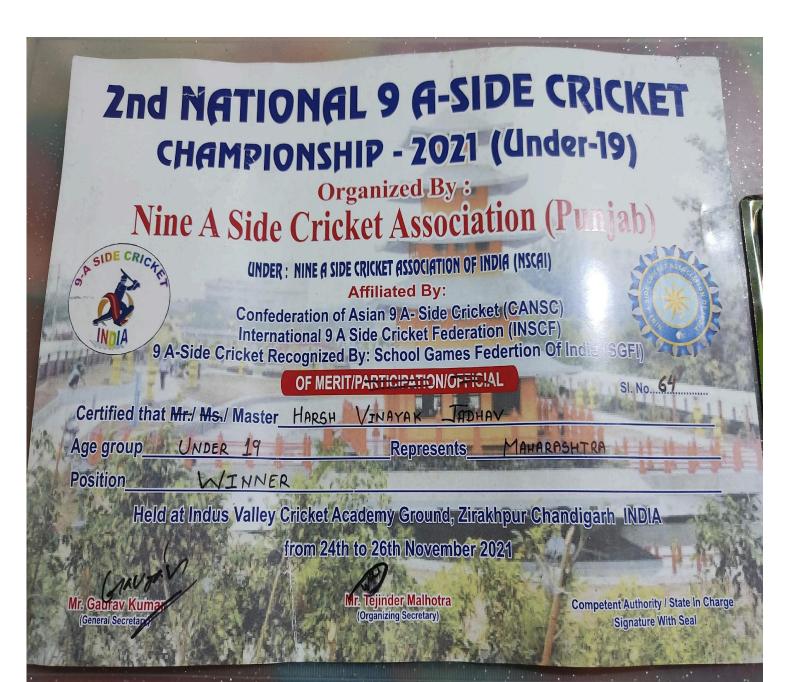

### 5.3.1 Number of awards/medals for outstanding performance in sports/cultural activities at University/state/national / international level during the last five years

| Year     | Name of the<br>award/ medal      |            | Level of competition<br>(University / State /<br>National / International) | Nature of competition<br>(Sports / Cultural)                                                                                                                                                                                                                                                                                                                                                                                                                                                                                                                                                                                                                                                                                             | Name of the student(s)          |  |  |
|----------|----------------------------------|------------|----------------------------------------------------------------------------|------------------------------------------------------------------------------------------------------------------------------------------------------------------------------------------------------------------------------------------------------------------------------------------------------------------------------------------------------------------------------------------------------------------------------------------------------------------------------------------------------------------------------------------------------------------------------------------------------------------------------------------------------------------------------------------------------------------------------------------|---------------------------------|--|--|
|          |                                  |            | YEAR 5 (A.Y.2022-23)                                                       |                                                                                                                                                                                                                                                                                                                                                                                                                                                                                                                                                                                                                                                                                                                                          |                                 |  |  |
| 2022     | 1st prize                        | Team       | state                                                                      | sport-Volleyball                                                                                                                                                                                                                                                                                                                                                                                                                                                                                                                                                                                                                                                                                                                         | Chinmay Rejesh Pimple           |  |  |
| 2022     | Gold                             | Team       | National                                                                   | sport-kabaddi                                                                                                                                                                                                                                                                                                                                                                                                                                                                                                                                                                                                                                                                                                                            | Ritvik Ashok Poojary            |  |  |
| 2022     | Gold                             | individual | international                                                              | sport-shotput                                                                                                                                                                                                                                                                                                                                                                                                                                                                                                                                                                                                                                                                                                                            | Ritvik Ashok Poojary            |  |  |
| 2023     | 1st prize                        | Team       | state                                                                      | sport-Volleyball                                                                                                                                                                                                                                                                                                                                                                                                                                                                                                                                                                                                                                                                                                                         | Ayush Dilip Sankhe              |  |  |
| 2023     | 1st prize                        | Team       | state                                                                      | sport-cricket                                                                                                                                                                                                                                                                                                                                                                                                                                                                                                                                                                                                                                                                                                                            | Ayush Dilip Sankhe              |  |  |
| 2022     | 1st prize                        | Team       | state                                                                      | sports kabbadi                                                                                                                                                                                                                                                                                                                                                                                                                                                                                                                                                                                                                                                                                                                           | Raj Pandurang Chavan            |  |  |
| 2023     | 1st prize                        | Team       | state                                                                      | sport-cricket                                                                                                                                                                                                                                                                                                                                                                                                                                                                                                                                                                                                                                                                                                                            | Chinmay Rejesh Pimple           |  |  |
| 2023     | Gold                             | Team       | national                                                                   | sports kabbadi                                                                                                                                                                                                                                                                                                                                                                                                                                                                                                                                                                                                                                                                                                                           | Vikram Singh                    |  |  |
| 2023     | Gold                             | Team       | international                                                              | sport-Volleyball                                                                                                                                                                                                                                                                                                                                                                                                                                                                                                                                                                                                                                                                                                                         | Chinmay Rejesh Pimple           |  |  |
| 2022     | 1st prize                        | Team       | state                                                                      | kabaddi                                                                                                                                                                                                                                                                                                                                                                                                                                                                                                                                                                                                                                                                                                                                  | Ayush Dilip Sankhe              |  |  |
| 2022     | 1st prize                        | Team       | National                                                                   | sport-Volleyball                                                                                                                                                                                                                                                                                                                                                                                                                                                                                                                                                                                                                                                                                                                         | Chinmay Rejesh Pimple           |  |  |
| 2023     | Gold                             | Team       | national                                                                   | sport-Volleyball                                                                                                                                                                                                                                                                                                                                                                                                                                                                                                                                                                                                                                                                                                                         | Ayush Dilip Sankhe              |  |  |
| 2022     | 1st prize                        | Team       | state                                                                      | sports kabbadi                                                                                                                                                                                                                                                                                                                                                                                                                                                                                                                                                                                                                                                                                                                           | Vikram Singh                    |  |  |
| 2023     | Silver                           | Team       | international                                                              | sports kabbadi                                                                                                                                                                                                                                                                                                                                                                                                                                                                                                                                                                                                                                                                                                                           | Gaurav Avdhesh Dubey            |  |  |
| 2022     | 1st prize                        | Team       | state                                                                      | sport-Volleyball                                                                                                                                                                                                                                                                                                                                                                                                                                                                                                                                                                                                                                                                                                                         | Chinmay Rejesh Pimple           |  |  |
| 2023     | Gold                             | Team       | State                                                                      | sports kabbadi                                                                                                                                                                                                                                                                                                                                                                                                                                                                                                                                                                                                                                                                                                                           | Gaurav Avdhesh Dubey            |  |  |
| 2023     | Gold                             | Team       | national                                                                   | sports kabbadi                                                                                                                                                                                                                                                                                                                                                                                                                                                                                                                                                                                                                                                                                                                           | Gaurav Avdhesh Dubey            |  |  |
| 2023     | Gold                             | Team       | national                                                                   | sports kabbadi                                                                                                                                                                                                                                                                                                                                                                                                                                                                                                                                                                                                                                                                                                                           | Vikram Singh                    |  |  |
| 2023     | 1st prize                        | Team       | national                                                                   | sports kabbadi                                                                                                                                                                                                                                                                                                                                                                                                                                                                                                                                                                                                                                                                                                                           | Raj Pandurang Chavan            |  |  |
|          |                                  |            | YEAR 4 (A.Y.2021-22)                                                       |                                                                                                                                                                                                                                                                                                                                                                                                                                                                                                                                                                                                                                                                                                                                          |                                 |  |  |
| 2022     | Winner                           | individual | National                                                                   | 2nd National 9 A-side<br>Cricket<br>Championship-2021(under<br>19)                                                                                                                                                                                                                                                                                                                                                                                                                                                                                                                                                                                                                                                                       | Harsh Vinayak Jadhav            |  |  |
|          |                                  | -          | YEAR 3 (A.Y.2020-21                                                        |                                                                                                                                                                                                                                                                                                                                                                                                                                                                                                                                                                                                                                                                                                                                          |                                 |  |  |
| 2021     | silver individual                |            | state                                                                      | Naresh Surya classic<br>fitness Expo 2021                                                                                                                                                                                                                                                                                                                                                                                                                                                                                                                                                                                                                                                                                                | siddesh patnare                 |  |  |
|          |                                  |            | YEAR 2 (A.Y.2019-20                                                        | )                                                                                                                                                                                                                                                                                                                                                                                                                                                                                                                                                                                                                                                                                                                                        |                                 |  |  |
|          | Winner                           | Team       | state                                                                      | sports Football                                                                                                                                                                                                                                                                                                                                                                                                                                                                                                                                                                                                                                                                                                                          | Gaurav Avdhesh Dubey            |  |  |
|          | second prize                     | individual | state                                                                      | sport-shotput                                                                                                                                                                                                                                                                                                                                                                                                                                                                                                                                                                                                                                                                                                                            | Vikram Singh                    |  |  |
|          | Winner                           | Team       | state                                                                      | sports kabbadi                                                                                                                                                                                                                                                                                                                                                                                                                                                                                                                                                                                                                                                                                                                           | Raj Pandurang Chavan            |  |  |
| 2019 20  | Winner                           | Team       | state                                                                      | sport-cricket                                                                                                                                                                                                                                                                                                                                                                                                                                                                                                                                                                                                                                                                                                                            | Ayush Dilip Sankhe              |  |  |
|          | Winner                           | Team       | state                                                                      | sport-Volleyball                                                                                                                                                                                                                                                                                                                                                                                                                                                                                                                                                                                                                                                                                                                         | Chinmay Rejesh Pimple           |  |  |
|          | Gold                             | individual | state                                                                      | sport-shotput                                                                                                                                                                                                                                                                                                                                                                                                                                                                                                                                                                                                                                                                                                                            | Ritvik Ashok Poojary            |  |  |
|          |                                  |            | YEAR 1 (2018-2019)                                                         | the second s |                                 |  |  |
|          | winner individual                |            | National                                                                   | sports(Tug of war)                                                                                                                                                                                                                                                                                                                                                                                                                                                                                                                                                                                                                                                                                                                       | Piyush Patil                    |  |  |
|          | 1st runner up                    | individual | National                                                                   | Sports(cycling)                                                                                                                                                                                                                                                                                                                                                                                                                                                                                                                                                                                                                                                                                                                          | Raj Vishwakarma<br>Karan shetty |  |  |
| 2018 -19 | 2nd position at LR<br>Tiwari COE | individual | National                                                                   | Cricket                                                                                                                                                                                                                                                                                                                                                                                                                                                                                                                                                                                                                                                                                                                                  |                                 |  |  |
|          | 2nd position at<br>Thakur COE    | individual | National                                                                   | Cricket                                                                                                                                                                                                                                                                                                                                                                                                                                                                                                                                                                                                                                                                                                                                  | Krupesh Shinde                  |  |  |
|          | 1st position at<br>Ideal COE     | individual | National                                                                   | Kabaddi                                                                                                                                                                                                                                                                                                                                                                                                                                                                                                                                                                                                                                                                                                                                  | Adwait Mirkar                   |  |  |
|          | Runner Up                        | individual | National                                                                   | Cricket                                                                                                                                                                                                                                                                                                                                                                                                                                                                                                                                                                                                                                                                                                                                  | Nischal Dawane                  |  |  |
|          | Runner Up                        | individual | National                                                                   | Cricket                                                                                                                                                                                                                                                                                                                                                                                                                                                                                                                                                                                                                                                                                                                                  | Prajyot Arekar                  |  |  |
|          | Runner Up                        | individual | state                                                                      | Cricket                                                                                                                                                                                                                                                                                                                                                                                                                                                                                                                                                                                                                                                                                                                                  | Meet Mistry                     |  |  |
|          |                                  |            |                                                                            | Football                                                                                                                                                                                                                                                                                                                                                                                                                                                                                                                                                                                                                                                                                                                                 | Meet Mistry                     |  |  |