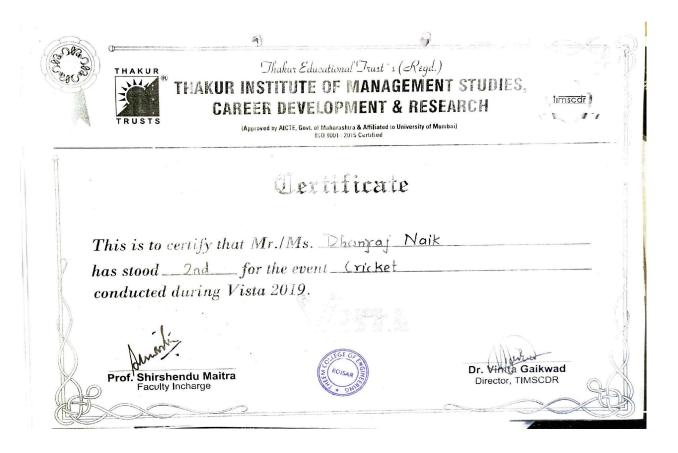

### 5.3.1 Number of awards/medals for outstanding performance in sports/cultural activities at University/state/national / international level during the last five years

| Year     | Name of the<br>award/ medal      |            | Level of competition<br>(University / State /<br>National / International) | Nature of competition<br>(Sports / Cultural)                                                                                                                                                                                                                                                                                                                                                                                                                                                                                                                                                                                                                                                                                             | Name of the student(s)          |  |  |
|----------|----------------------------------|------------|----------------------------------------------------------------------------|------------------------------------------------------------------------------------------------------------------------------------------------------------------------------------------------------------------------------------------------------------------------------------------------------------------------------------------------------------------------------------------------------------------------------------------------------------------------------------------------------------------------------------------------------------------------------------------------------------------------------------------------------------------------------------------------------------------------------------------|---------------------------------|--|--|
|          |                                  |            | YEAR 5 (A.Y.2022-23)                                                       |                                                                                                                                                                                                                                                                                                                                                                                                                                                                                                                                                                                                                                                                                                                                          |                                 |  |  |
| 2022     | 1st prize                        | Team       | state                                                                      | sport-Volleyball                                                                                                                                                                                                                                                                                                                                                                                                                                                                                                                                                                                                                                                                                                                         | Chinmay Rejesh Pimple           |  |  |
| 2022     | Gold                             | Team       | National                                                                   | sport-kabaddi                                                                                                                                                                                                                                                                                                                                                                                                                                                                                                                                                                                                                                                                                                                            | Ritvik Ashok Poojary            |  |  |
| 2022     | Gold                             | individual | international                                                              | sport-shotput                                                                                                                                                                                                                                                                                                                                                                                                                                                                                                                                                                                                                                                                                                                            | Ritvik Ashok Poojary            |  |  |
| 2023     | 1st prize                        | Team       | state                                                                      | sport-Volleyball                                                                                                                                                                                                                                                                                                                                                                                                                                                                                                                                                                                                                                                                                                                         | Ayush Dilip Sankhe              |  |  |
| 2023     | 1st prize                        | Team       | state                                                                      | sport-cricket                                                                                                                                                                                                                                                                                                                                                                                                                                                                                                                                                                                                                                                                                                                            | Ayush Dilip Sankhe              |  |  |
| 2022     | 1st prize                        | Team       | state                                                                      | sports kabbadi                                                                                                                                                                                                                                                                                                                                                                                                                                                                                                                                                                                                                                                                                                                           | Raj Pandurang Chavan            |  |  |
| 2023     | 1st prize                        | Team       | state                                                                      | sport-cricket                                                                                                                                                                                                                                                                                                                                                                                                                                                                                                                                                                                                                                                                                                                            | Chinmay Rejesh Pimple           |  |  |
| 2023     | Gold                             | Team       | national                                                                   | sports kabbadi                                                                                                                                                                                                                                                                                                                                                                                                                                                                                                                                                                                                                                                                                                                           | Vikram Singh                    |  |  |
| 2023     | Gold                             | Team       | international                                                              | sport-Volleyball                                                                                                                                                                                                                                                                                                                                                                                                                                                                                                                                                                                                                                                                                                                         | Chinmay Rejesh Pimple           |  |  |
| 2022     | 1st prize                        | Team       | state                                                                      | kabaddi                                                                                                                                                                                                                                                                                                                                                                                                                                                                                                                                                                                                                                                                                                                                  | Ayush Dilip Sankhe              |  |  |
| 2022     | 1st prize                        | Team       | National                                                                   | sport-Volleyball                                                                                                                                                                                                                                                                                                                                                                                                                                                                                                                                                                                                                                                                                                                         | Chinmay Rejesh Pimple           |  |  |
| 2023     | Gold                             | Team       | national                                                                   | sport-Volleyball                                                                                                                                                                                                                                                                                                                                                                                                                                                                                                                                                                                                                                                                                                                         | Ayush Dilip Sankhe              |  |  |
| 2022     | 1st prize                        | Team       | state                                                                      | sports kabbadi                                                                                                                                                                                                                                                                                                                                                                                                                                                                                                                                                                                                                                                                                                                           | Vikram Singh                    |  |  |
| 2023     | Silver                           | Team       | international                                                              | sports kabbadi                                                                                                                                                                                                                                                                                                                                                                                                                                                                                                                                                                                                                                                                                                                           | Gaurav Avdhesh Dubey            |  |  |
| 2022     | 1st prize                        | Team       | state                                                                      | sport-Volleyball                                                                                                                                                                                                                                                                                                                                                                                                                                                                                                                                                                                                                                                                                                                         | Chinmay Rejesh Pimple           |  |  |
| 2023     | Gold                             | Team       | State                                                                      | sports kabbadi                                                                                                                                                                                                                                                                                                                                                                                                                                                                                                                                                                                                                                                                                                                           | Gaurav Avdhesh Dubey            |  |  |
| 2023     | Gold                             | Team       | national                                                                   | sports kabbadi                                                                                                                                                                                                                                                                                                                                                                                                                                                                                                                                                                                                                                                                                                                           | Gaurav Avdhesh Dubey            |  |  |
| 2023     | Gold                             | Team       | national                                                                   | sports kabbadi                                                                                                                                                                                                                                                                                                                                                                                                                                                                                                                                                                                                                                                                                                                           | Vikram Singh                    |  |  |
| 2023     | 1st prize                        | Team       | national                                                                   | sports kabbadi                                                                                                                                                                                                                                                                                                                                                                                                                                                                                                                                                                                                                                                                                                                           | Raj Pandurang Chavan            |  |  |
|          |                                  |            | YEAR 4 (A.Y.2021-22)                                                       |                                                                                                                                                                                                                                                                                                                                                                                                                                                                                                                                                                                                                                                                                                                                          |                                 |  |  |
| 2022     | Winner                           | individual | National                                                                   | 2nd National 9 A-side<br>Cricket<br>Championship-2021(under<br>19)                                                                                                                                                                                                                                                                                                                                                                                                                                                                                                                                                                                                                                                                       | Harsh Vinayak Jadhav            |  |  |
|          |                                  | -          | YEAR 3 (A.Y.2020-21                                                        |                                                                                                                                                                                                                                                                                                                                                                                                                                                                                                                                                                                                                                                                                                                                          |                                 |  |  |
| 2021     | silver individual                |            | state                                                                      | Naresh Surya classic<br>fitness Expo 2021                                                                                                                                                                                                                                                                                                                                                                                                                                                                                                                                                                                                                                                                                                | siddesh patnare                 |  |  |
|          |                                  |            | YEAR 2 (A.Y.2019-20                                                        | )                                                                                                                                                                                                                                                                                                                                                                                                                                                                                                                                                                                                                                                                                                                                        |                                 |  |  |
|          | Winner                           | Team       | state                                                                      | sports Football                                                                                                                                                                                                                                                                                                                                                                                                                                                                                                                                                                                                                                                                                                                          | Gaurav Avdhesh Dubey            |  |  |
|          | second prize                     | individual | state                                                                      | sport-shotput                                                                                                                                                                                                                                                                                                                                                                                                                                                                                                                                                                                                                                                                                                                            | Vikram Singh                    |  |  |
|          | Winner                           | Team       | state                                                                      | sports kabbadi                                                                                                                                                                                                                                                                                                                                                                                                                                                                                                                                                                                                                                                                                                                           | Raj Pandurang Chavan            |  |  |
| 2019 20  | Winner                           | Team       | state                                                                      | sport-cricket                                                                                                                                                                                                                                                                                                                                                                                                                                                                                                                                                                                                                                                                                                                            | Ayush Dilip Sankhe              |  |  |
|          | Winner                           | Team       | state                                                                      | sport-Volleyball                                                                                                                                                                                                                                                                                                                                                                                                                                                                                                                                                                                                                                                                                                                         | Chinmay Rejesh Pimple           |  |  |
|          | Gold                             | individual | state                                                                      | sport-shotput                                                                                                                                                                                                                                                                                                                                                                                                                                                                                                                                                                                                                                                                                                                            | Ritvik Ashok Poojary            |  |  |
|          |                                  |            | YEAR 1 (2018-2019)                                                         | the second s |                                 |  |  |
|          | winner individual                |            | National                                                                   | sports(Tug of war)                                                                                                                                                                                                                                                                                                                                                                                                                                                                                                                                                                                                                                                                                                                       | Piyush Patil                    |  |  |
|          | 1st runner up                    | individual | National                                                                   | Sports(cycling)                                                                                                                                                                                                                                                                                                                                                                                                                                                                                                                                                                                                                                                                                                                          | Raj Vishwakarma<br>Karan shetty |  |  |
| 2018 -19 | 2nd position at LR<br>Tiwari COE | individual | National                                                                   | Cricket                                                                                                                                                                                                                                                                                                                                                                                                                                                                                                                                                                                                                                                                                                                                  |                                 |  |  |
|          | 2nd position at<br>Thakur COE    | individual | National                                                                   | Cricket                                                                                                                                                                                                                                                                                                                                                                                                                                                                                                                                                                                                                                                                                                                                  | Krupesh Shinde                  |  |  |
|          | 1st position at<br>Ideal COE     | individual | National                                                                   | Kabaddi                                                                                                                                                                                                                                                                                                                                                                                                                                                                                                                                                                                                                                                                                                                                  | Adwait Mirkar                   |  |  |
|          | Runner Up                        | individual | National                                                                   | Cricket                                                                                                                                                                                                                                                                                                                                                                                                                                                                                                                                                                                                                                                                                                                                  | Nischal Dawane                  |  |  |
|          | Runner Up                        | individual | National                                                                   | Cricket                                                                                                                                                                                                                                                                                                                                                                                                                                                                                                                                                                                                                                                                                                                                  | Prajyot Arekar                  |  |  |
|          | Runner Up                        | individual | state                                                                      | Cricket                                                                                                                                                                                                                                                                                                                                                                                                                                                                                                                                                                                                                                                                                                                                  | Meet Mistry                     |  |  |
|          |                                  |            |                                                                            | Football                                                                                                                                                                                                                                                                                                                                                                                                                                                                                                                                                                                                                                                                                                                                 | Meet Mistry                     |  |  |