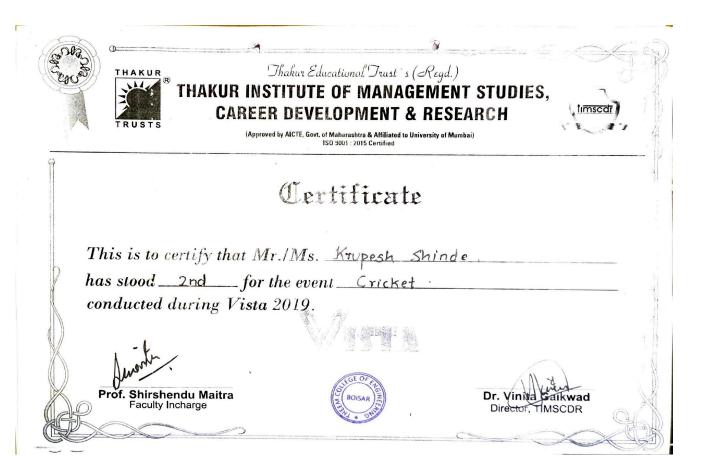

### 5.3.1 Number of awards/medals for outstanding performance in sports/cultural activities at University/state/national / international level during the last five years

| Year     | Name of the<br>award/ medal      |            | Level of competition<br>(University / State /<br>National / International) | Nature of competition<br>(Sports / Cultural)                                                                                                                                                                                                                                                                                                                                                                                                                                                                                                                                                                                                                                                                                             | Name of the student(s)          |  |  |
|----------|----------------------------------|------------|----------------------------------------------------------------------------|------------------------------------------------------------------------------------------------------------------------------------------------------------------------------------------------------------------------------------------------------------------------------------------------------------------------------------------------------------------------------------------------------------------------------------------------------------------------------------------------------------------------------------------------------------------------------------------------------------------------------------------------------------------------------------------------------------------------------------------|---------------------------------|--|--|
|          |                                  |            | YEAR 5 (A.Y.2022-23)                                                       |                                                                                                                                                                                                                                                                                                                                                                                                                                                                                                                                                                                                                                                                                                                                          |                                 |  |  |
| 2022     | 1st prize                        | Team       | state                                                                      | sport-Volleyball                                                                                                                                                                                                                                                                                                                                                                                                                                                                                                                                                                                                                                                                                                                         | Chinmay Rejesh Pimple           |  |  |
| 2022     | Gold                             | Team       | National                                                                   | sport-kabaddi                                                                                                                                                                                                                                                                                                                                                                                                                                                                                                                                                                                                                                                                                                                            | Ritvik Ashok Poojary            |  |  |
| 2022     | Gold                             | individual | international                                                              | sport-shotput                                                                                                                                                                                                                                                                                                                                                                                                                                                                                                                                                                                                                                                                                                                            | Ritvik Ashok Poojary            |  |  |
| 2023     | 1st prize                        | Team       | state                                                                      | sport-Volleyball                                                                                                                                                                                                                                                                                                                                                                                                                                                                                                                                                                                                                                                                                                                         | Ayush Dilip Sankhe              |  |  |
| 2023     | 1st prize                        | Team       | state                                                                      | sport-cricket                                                                                                                                                                                                                                                                                                                                                                                                                                                                                                                                                                                                                                                                                                                            | Ayush Dilip Sankhe              |  |  |
| 2022     | 1st prize                        | Team       | state                                                                      | sports kabbadi                                                                                                                                                                                                                                                                                                                                                                                                                                                                                                                                                                                                                                                                                                                           | Raj Pandurang Chavan            |  |  |
| 2023     | 1st prize                        | Team       | state                                                                      | sport-cricket                                                                                                                                                                                                                                                                                                                                                                                                                                                                                                                                                                                                                                                                                                                            | Chinmay Rejesh Pimple           |  |  |
| 2023     | Gold                             | Team       | national                                                                   | sports kabbadi                                                                                                                                                                                                                                                                                                                                                                                                                                                                                                                                                                                                                                                                                                                           | Vikram Singh                    |  |  |
| 2023     | Gold                             | Team       | international                                                              | sport-Volleyball                                                                                                                                                                                                                                                                                                                                                                                                                                                                                                                                                                                                                                                                                                                         | Chinmay Rejesh Pimple           |  |  |
| 2022     | 1st prize                        | Team       | state                                                                      | kabaddi                                                                                                                                                                                                                                                                                                                                                                                                                                                                                                                                                                                                                                                                                                                                  | Ayush Dilip Sankhe              |  |  |
| 2022     | 1st prize                        | Team       | National                                                                   | sport-Volleyball                                                                                                                                                                                                                                                                                                                                                                                                                                                                                                                                                                                                                                                                                                                         | Chinmay Rejesh Pimple           |  |  |
| 2023     | Gold                             | Team       | national                                                                   | sport-Volleyball                                                                                                                                                                                                                                                                                                                                                                                                                                                                                                                                                                                                                                                                                                                         | Ayush Dilip Sankhe              |  |  |
| 2022     | 1st prize                        | Team       | state                                                                      | sports kabbadi                                                                                                                                                                                                                                                                                                                                                                                                                                                                                                                                                                                                                                                                                                                           | Vikram Singh                    |  |  |
| 2023     | Silver                           | Team       | international                                                              | sports kabbadi                                                                                                                                                                                                                                                                                                                                                                                                                                                                                                                                                                                                                                                                                                                           | Gaurav Avdhesh Dubey            |  |  |
| 2022     | 1st prize                        | Team       | state                                                                      | sport-Volleyball                                                                                                                                                                                                                                                                                                                                                                                                                                                                                                                                                                                                                                                                                                                         | Chinmay Rejesh Pimple           |  |  |
| 2023     | Gold                             | Team       | State                                                                      | sports kabbadi                                                                                                                                                                                                                                                                                                                                                                                                                                                                                                                                                                                                                                                                                                                           | Gaurav Avdhesh Dubey            |  |  |
| 2023     | Gold                             | Team       | national                                                                   | sports kabbadi                                                                                                                                                                                                                                                                                                                                                                                                                                                                                                                                                                                                                                                                                                                           | Gaurav Avdhesh Dubey            |  |  |
| 2023     | Gold                             | Team       | national                                                                   | sports kabbadi                                                                                                                                                                                                                                                                                                                                                                                                                                                                                                                                                                                                                                                                                                                           | Vikram Singh                    |  |  |
| 2023     | 1st prize                        | Team       | national                                                                   | sports kabbadi                                                                                                                                                                                                                                                                                                                                                                                                                                                                                                                                                                                                                                                                                                                           | Raj Pandurang Chavan            |  |  |
|          |                                  |            | YEAR 4 (A.Y.2021-22)                                                       |                                                                                                                                                                                                                                                                                                                                                                                                                                                                                                                                                                                                                                                                                                                                          |                                 |  |  |
| 2022     | Winner                           | individual | National                                                                   | 2nd National 9 A-side<br>Cricket<br>Championship-2021(under<br>19)                                                                                                                                                                                                                                                                                                                                                                                                                                                                                                                                                                                                                                                                       | Harsh Vinayak Jadhav            |  |  |
|          |                                  | -          | YEAR 3 (A.Y.2020-21                                                        |                                                                                                                                                                                                                                                                                                                                                                                                                                                                                                                                                                                                                                                                                                                                          |                                 |  |  |
| 2021     | silver individual                |            | state                                                                      | Naresh Surya classic<br>fitness Expo 2021                                                                                                                                                                                                                                                                                                                                                                                                                                                                                                                                                                                                                                                                                                | siddesh patnare                 |  |  |
|          |                                  |            | YEAR 2 (A.Y.2019-20                                                        | )                                                                                                                                                                                                                                                                                                                                                                                                                                                                                                                                                                                                                                                                                                                                        |                                 |  |  |
|          | Winner                           | Team       | state                                                                      | sports Football                                                                                                                                                                                                                                                                                                                                                                                                                                                                                                                                                                                                                                                                                                                          | Gaurav Avdhesh Dubey            |  |  |
|          | second prize                     | individual | state                                                                      | sport-shotput                                                                                                                                                                                                                                                                                                                                                                                                                                                                                                                                                                                                                                                                                                                            | Vikram Singh                    |  |  |
|          | Winner                           | Team       | state                                                                      | sports kabbadi                                                                                                                                                                                                                                                                                                                                                                                                                                                                                                                                                                                                                                                                                                                           | Raj Pandurang Chavan            |  |  |
| 2019 20  | Winner                           | Team       | state                                                                      | sport-cricket                                                                                                                                                                                                                                                                                                                                                                                                                                                                                                                                                                                                                                                                                                                            | Ayush Dilip Sankhe              |  |  |
|          | Winner                           | Team       | state                                                                      | sport-Volleyball                                                                                                                                                                                                                                                                                                                                                                                                                                                                                                                                                                                                                                                                                                                         | Chinmay Rejesh Pimple           |  |  |
|          | Gold                             | individual | state                                                                      | sport-shotput                                                                                                                                                                                                                                                                                                                                                                                                                                                                                                                                                                                                                                                                                                                            | Ritvik Ashok Poojary            |  |  |
|          |                                  |            | YEAR 1 (2018-2019)                                                         | the second s |                                 |  |  |
|          | winner individual                |            | National                                                                   | sports(Tug of war)                                                                                                                                                                                                                                                                                                                                                                                                                                                                                                                                                                                                                                                                                                                       | Piyush Patil                    |  |  |
|          | 1st runner up                    | individual | National                                                                   | Sports(cycling)                                                                                                                                                                                                                                                                                                                                                                                                                                                                                                                                                                                                                                                                                                                          | Raj Vishwakarma<br>Karan shetty |  |  |
| 2018 -19 | 2nd position at LR<br>Tiwari COE | individual | National                                                                   | Cricket                                                                                                                                                                                                                                                                                                                                                                                                                                                                                                                                                                                                                                                                                                                                  |                                 |  |  |
|          | 2nd position at<br>Thakur COE    | individual | National                                                                   | Cricket                                                                                                                                                                                                                                                                                                                                                                                                                                                                                                                                                                                                                                                                                                                                  | Krupesh Shinde                  |  |  |
|          | 1st position at<br>Ideal COE     | individual | National                                                                   | Kabaddi                                                                                                                                                                                                                                                                                                                                                                                                                                                                                                                                                                                                                                                                                                                                  | Adwait Mirkar                   |  |  |
|          | Runner Up                        | individual | National                                                                   | Cricket                                                                                                                                                                                                                                                                                                                                                                                                                                                                                                                                                                                                                                                                                                                                  | Nischal Dawane                  |  |  |
|          | Runner Up                        | individual | National                                                                   | Cricket                                                                                                                                                                                                                                                                                                                                                                                                                                                                                                                                                                                                                                                                                                                                  | Prajyot Arekar                  |  |  |
|          | Runner Up                        | individual | state                                                                      | Cricket                                                                                                                                                                                                                                                                                                                                                                                                                                                                                                                                                                                                                                                                                                                                  | Meet Mistry                     |  |  |
|          |                                  |            |                                                                            | Football                                                                                                                                                                                                                                                                                                                                                                                                                                                                                                                                                                                                                                                                                                                                 | Meet Mistry                     |  |  |