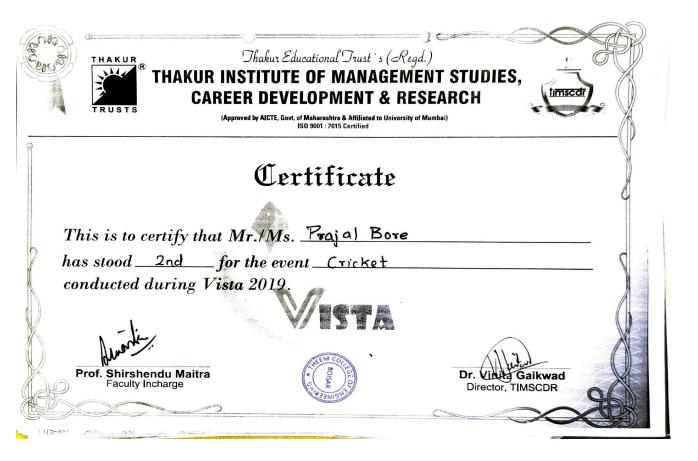

### 5.3.1 Number of awards/medals for outstanding performance in sports/cultural activities at University/state/national / international level during the last five years

| Year     | Name of the<br>award/ medal      |            | Level of competition<br>(University / State /<br>National / International) | Nature of competition<br>(Sports / Cultural)                                                                                                                                                                                                                                                                                                                                                                                                                                                                                                                                                                                                                                                                                             | Name of the student(s)          |  |  |
|----------|----------------------------------|------------|----------------------------------------------------------------------------|------------------------------------------------------------------------------------------------------------------------------------------------------------------------------------------------------------------------------------------------------------------------------------------------------------------------------------------------------------------------------------------------------------------------------------------------------------------------------------------------------------------------------------------------------------------------------------------------------------------------------------------------------------------------------------------------------------------------------------------|---------------------------------|--|--|
|          |                                  |            | YEAR 5 (A.Y.2022-23)                                                       |                                                                                                                                                                                                                                                                                                                                                                                                                                                                                                                                                                                                                                                                                                                                          |                                 |  |  |
| 2022     | 1st prize                        | Team       | state                                                                      | sport-Volleyball                                                                                                                                                                                                                                                                                                                                                                                                                                                                                                                                                                                                                                                                                                                         | Chinmay Rejesh Pimple           |  |  |
| 2022     | Gold                             | Team       | National                                                                   | sport-kabaddi                                                                                                                                                                                                                                                                                                                                                                                                                                                                                                                                                                                                                                                                                                                            | Ritvik Ashok Poojary            |  |  |
| 2022     | Gold                             | individual | international                                                              | sport-shotput                                                                                                                                                                                                                                                                                                                                                                                                                                                                                                                                                                                                                                                                                                                            | Ritvik Ashok Poojary            |  |  |
| 2023     | 1st prize                        | Team       | state                                                                      | sport-Volleyball                                                                                                                                                                                                                                                                                                                                                                                                                                                                                                                                                                                                                                                                                                                         | Ayush Dilip Sankhe              |  |  |
| 2023     | 1st prize                        | Team       | state                                                                      | sport-cricket                                                                                                                                                                                                                                                                                                                                                                                                                                                                                                                                                                                                                                                                                                                            | Ayush Dilip Sankhe              |  |  |
| 2022     | 1st prize                        | Team       | state                                                                      | sports kabbadi                                                                                                                                                                                                                                                                                                                                                                                                                                                                                                                                                                                                                                                                                                                           | Raj Pandurang Chavan            |  |  |
| 2023     | 1st prize                        | Team       | state                                                                      | sport-cricket                                                                                                                                                                                                                                                                                                                                                                                                                                                                                                                                                                                                                                                                                                                            | Chinmay Rejesh Pimple           |  |  |
| 2023     | Gold                             | Team       | national                                                                   | sports kabbadi                                                                                                                                                                                                                                                                                                                                                                                                                                                                                                                                                                                                                                                                                                                           | Vikram Singh                    |  |  |
| 2023     | Gold                             | Team       | international                                                              | sport-Volleyball                                                                                                                                                                                                                                                                                                                                                                                                                                                                                                                                                                                                                                                                                                                         | Chinmay Rejesh Pimple           |  |  |
| 2022     | 1st prize                        | Team       | state                                                                      | kabaddi                                                                                                                                                                                                                                                                                                                                                                                                                                                                                                                                                                                                                                                                                                                                  | Ayush Dilip Sankhe              |  |  |
| 2022     | 1st prize                        | Team       | National                                                                   | sport-Volleyball                                                                                                                                                                                                                                                                                                                                                                                                                                                                                                                                                                                                                                                                                                                         | Chinmay Rejesh Pimple           |  |  |
| 2023     | Gold                             | Team       | national                                                                   | sport-Volleyball                                                                                                                                                                                                                                                                                                                                                                                                                                                                                                                                                                                                                                                                                                                         | Ayush Dilip Sankhe              |  |  |
| 2022     | 1st prize                        | Team       | state                                                                      | sports kabbadi                                                                                                                                                                                                                                                                                                                                                                                                                                                                                                                                                                                                                                                                                                                           | Vikram Singh                    |  |  |
| 2023     | Silver                           | Team       | international                                                              | sports kabbadi                                                                                                                                                                                                                                                                                                                                                                                                                                                                                                                                                                                                                                                                                                                           | Gaurav Avdhesh Dubey            |  |  |
| 2022     | 1st prize                        | Team       | state                                                                      | sport-Volleyball                                                                                                                                                                                                                                                                                                                                                                                                                                                                                                                                                                                                                                                                                                                         | Chinmay Rejesh Pimple           |  |  |
| 2023     | Gold                             | Team       | State                                                                      | sports kabbadi                                                                                                                                                                                                                                                                                                                                                                                                                                                                                                                                                                                                                                                                                                                           | Gaurav Avdhesh Dubey            |  |  |
| 2023     | Gold                             | Team       | national                                                                   | sports kabbadi                                                                                                                                                                                                                                                                                                                                                                                                                                                                                                                                                                                                                                                                                                                           | Gaurav Avdhesh Dubey            |  |  |
| 2023     | Gold                             | Team       | national                                                                   | sports kabbadi                                                                                                                                                                                                                                                                                                                                                                                                                                                                                                                                                                                                                                                                                                                           | Vikram Singh                    |  |  |
| 2023     | 1st prize                        | Team       | national                                                                   | sports kabbadi                                                                                                                                                                                                                                                                                                                                                                                                                                                                                                                                                                                                                                                                                                                           | Raj Pandurang Chavan            |  |  |
|          |                                  |            | YEAR 4 (A.Y.2021-22)                                                       |                                                                                                                                                                                                                                                                                                                                                                                                                                                                                                                                                                                                                                                                                                                                          |                                 |  |  |
| 2022     | Winner                           | individual | National                                                                   | 2nd National 9 A-side<br>Cricket<br>Championship-2021(under<br>19)                                                                                                                                                                                                                                                                                                                                                                                                                                                                                                                                                                                                                                                                       | Harsh Vinayak Jadhav            |  |  |
|          |                                  | -          | YEAR 3 (A.Y.2020-21                                                        |                                                                                                                                                                                                                                                                                                                                                                                                                                                                                                                                                                                                                                                                                                                                          |                                 |  |  |
| 2021     | silver individual                |            | state                                                                      | Naresh Surya classic<br>fitness Expo 2021                                                                                                                                                                                                                                                                                                                                                                                                                                                                                                                                                                                                                                                                                                | siddesh patnare                 |  |  |
|          |                                  |            | YEAR 2 (A.Y.2019-20                                                        | )                                                                                                                                                                                                                                                                                                                                                                                                                                                                                                                                                                                                                                                                                                                                        |                                 |  |  |
|          | Winner                           | Team       | state                                                                      | sports Football                                                                                                                                                                                                                                                                                                                                                                                                                                                                                                                                                                                                                                                                                                                          | Gaurav Avdhesh Dubey            |  |  |
|          | second prize                     | individual | state                                                                      | sport-shotput                                                                                                                                                                                                                                                                                                                                                                                                                                                                                                                                                                                                                                                                                                                            | Vikram Singh                    |  |  |
|          | Winner                           | Team       | state                                                                      | sports kabbadi                                                                                                                                                                                                                                                                                                                                                                                                                                                                                                                                                                                                                                                                                                                           | Raj Pandurang Chavan            |  |  |
| 2019 20  | Winner                           | Team       | state                                                                      | sport-cricket                                                                                                                                                                                                                                                                                                                                                                                                                                                                                                                                                                                                                                                                                                                            | Ayush Dilip Sankhe              |  |  |
|          | Winner                           | Team       | state                                                                      | sport-Volleyball                                                                                                                                                                                                                                                                                                                                                                                                                                                                                                                                                                                                                                                                                                                         | Chinmay Rejesh Pimple           |  |  |
|          | Gold                             | individual | state                                                                      | sport-shotput                                                                                                                                                                                                                                                                                                                                                                                                                                                                                                                                                                                                                                                                                                                            | Ritvik Ashok Poojary            |  |  |
|          |                                  |            | YEAR 1 (2018-2019)                                                         | the second s |                                 |  |  |
|          | winner individual                |            | National                                                                   | sports(Tug of war)                                                                                                                                                                                                                                                                                                                                                                                                                                                                                                                                                                                                                                                                                                                       | Piyush Patil                    |  |  |
|          | 1st runner up                    | individual | National                                                                   | Sports(cycling)                                                                                                                                                                                                                                                                                                                                                                                                                                                                                                                                                                                                                                                                                                                          | Raj Vishwakarma<br>Karan shetty |  |  |
| 2018 -19 | 2nd position at LR<br>Tiwari COE | individual | National                                                                   | Cricket                                                                                                                                                                                                                                                                                                                                                                                                                                                                                                                                                                                                                                                                                                                                  |                                 |  |  |
|          | 2nd position at<br>Thakur COE    | individual | National                                                                   | Cricket                                                                                                                                                                                                                                                                                                                                                                                                                                                                                                                                                                                                                                                                                                                                  | Krupesh Shinde                  |  |  |
|          | 1st position at<br>Ideal COE     | individual | National                                                                   | Kabaddi                                                                                                                                                                                                                                                                                                                                                                                                                                                                                                                                                                                                                                                                                                                                  | Adwait Mirkar                   |  |  |
|          | Runner Up                        | individual | National                                                                   | Cricket                                                                                                                                                                                                                                                                                                                                                                                                                                                                                                                                                                                                                                                                                                                                  | Nischal Dawane                  |  |  |
|          | Runner Up                        | individual | National                                                                   | Cricket                                                                                                                                                                                                                                                                                                                                                                                                                                                                                                                                                                                                                                                                                                                                  | Prajyot Arekar                  |  |  |
|          | Runner Up                        | individual | state                                                                      | Cricket                                                                                                                                                                                                                                                                                                                                                                                                                                                                                                                                                                                                                                                                                                                                  | Meet Mistry                     |  |  |
|          |                                  |            |                                                                            | Football                                                                                                                                                                                                                                                                                                                                                                                                                                                                                                                                                                                                                                                                                                                                 | Meet Mistry                     |  |  |