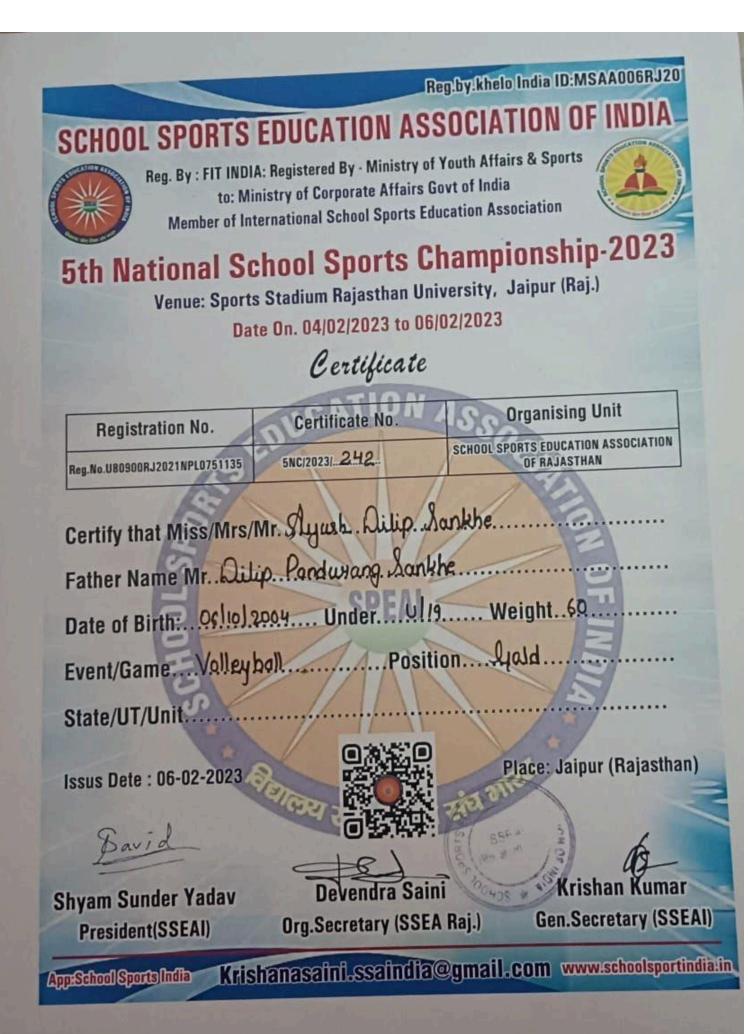

### 5.3.1 Number of awards/medals for outstanding performance in sports/cultural activities at University/state/national / international level during the last five years

| Year     | Name of the<br>award/ medal      |            | Level of competition<br>(University / State /<br>National / International) | Nature of competition<br>(Sports / Cultural)                                                                                                                                                                                                                                                                                                                                                                                                                                                                                                                                                                                                                                                                                             | Name of the student(s)          |  |  |
|----------|----------------------------------|------------|----------------------------------------------------------------------------|------------------------------------------------------------------------------------------------------------------------------------------------------------------------------------------------------------------------------------------------------------------------------------------------------------------------------------------------------------------------------------------------------------------------------------------------------------------------------------------------------------------------------------------------------------------------------------------------------------------------------------------------------------------------------------------------------------------------------------------|---------------------------------|--|--|
|          |                                  |            | YEAR 5 (A.Y.2022-23)                                                       |                                                                                                                                                                                                                                                                                                                                                                                                                                                                                                                                                                                                                                                                                                                                          |                                 |  |  |
| 2022     | 1st prize                        | Team       | state                                                                      | sport-Volleyball                                                                                                                                                                                                                                                                                                                                                                                                                                                                                                                                                                                                                                                                                                                         | Chinmay Rejesh Pimple           |  |  |
| 2022     | Gold                             | Team       | National                                                                   | sport-kabaddi                                                                                                                                                                                                                                                                                                                                                                                                                                                                                                                                                                                                                                                                                                                            | Ritvik Ashok Poojary            |  |  |
| 2022     | Gold                             | individual | international                                                              | sport-shotput                                                                                                                                                                                                                                                                                                                                                                                                                                                                                                                                                                                                                                                                                                                            | Ritvik Ashok Poojary            |  |  |
| 2023     | 1st prize                        | Team       | state                                                                      | sport-Volleyball                                                                                                                                                                                                                                                                                                                                                                                                                                                                                                                                                                                                                                                                                                                         | Ayush Dilip Sankhe              |  |  |
| 2023     | 1st prize                        | Team       | state                                                                      | sport-cricket                                                                                                                                                                                                                                                                                                                                                                                                                                                                                                                                                                                                                                                                                                                            | Ayush Dilip Sankhe              |  |  |
| 2022     | 1st prize                        | Team       | state                                                                      | sports kabbadi                                                                                                                                                                                                                                                                                                                                                                                                                                                                                                                                                                                                                                                                                                                           | Raj Pandurang Chavan            |  |  |
| 2023     | 1st prize                        | Team       | state                                                                      | sport-cricket                                                                                                                                                                                                                                                                                                                                                                                                                                                                                                                                                                                                                                                                                                                            | Chinmay Rejesh Pimple           |  |  |
| 2023     | Gold                             | Team       | national                                                                   | sports kabbadi                                                                                                                                                                                                                                                                                                                                                                                                                                                                                                                                                                                                                                                                                                                           | Vikram Singh                    |  |  |
| 2023     | Gold                             | Team       | international                                                              | sport-Volleyball                                                                                                                                                                                                                                                                                                                                                                                                                                                                                                                                                                                                                                                                                                                         | Chinmay Rejesh Pimple           |  |  |
| 2022     | 1st prize                        | Team       | state                                                                      | kabaddi                                                                                                                                                                                                                                                                                                                                                                                                                                                                                                                                                                                                                                                                                                                                  | Ayush Dilip Sankhe              |  |  |
| 2022     | 1st prize                        | Team       | National                                                                   | sport-Volleyball                                                                                                                                                                                                                                                                                                                                                                                                                                                                                                                                                                                                                                                                                                                         | Chinmay Rejesh Pimple           |  |  |
| 2023     | Gold                             | Team       | national                                                                   | sport-Volleyball                                                                                                                                                                                                                                                                                                                                                                                                                                                                                                                                                                                                                                                                                                                         | Ayush Dilip Sankhe              |  |  |
| 2022     | 1st prize                        | Team       | state                                                                      | sports kabbadi                                                                                                                                                                                                                                                                                                                                                                                                                                                                                                                                                                                                                                                                                                                           | Vikram Singh                    |  |  |
| 2023     | Silver                           | Team       | international                                                              | sports kabbadi                                                                                                                                                                                                                                                                                                                                                                                                                                                                                                                                                                                                                                                                                                                           | Gaurav Avdhesh Dubey            |  |  |
| 2022     | 1st prize                        | Team       | state                                                                      | sport-Volleyball                                                                                                                                                                                                                                                                                                                                                                                                                                                                                                                                                                                                                                                                                                                         | Chinmay Rejesh Pimple           |  |  |
| 2023     | Gold                             | Team       | State                                                                      | sports kabbadi                                                                                                                                                                                                                                                                                                                                                                                                                                                                                                                                                                                                                                                                                                                           | Gaurav Avdhesh Dubey            |  |  |
| 2023     | Gold                             | Team       | national                                                                   | sports kabbadi                                                                                                                                                                                                                                                                                                                                                                                                                                                                                                                                                                                                                                                                                                                           | Gaurav Avdhesh Dubey            |  |  |
| 2023     | Gold                             | Team       | national                                                                   | sports kabbadi                                                                                                                                                                                                                                                                                                                                                                                                                                                                                                                                                                                                                                                                                                                           | Vikram Singh                    |  |  |
| 2023     | 1st prize                        | Team       | national                                                                   | sports kabbadi                                                                                                                                                                                                                                                                                                                                                                                                                                                                                                                                                                                                                                                                                                                           | Raj Pandurang Chavan            |  |  |
|          |                                  |            | YEAR 4 (A.Y.2021-22)                                                       |                                                                                                                                                                                                                                                                                                                                                                                                                                                                                                                                                                                                                                                                                                                                          |                                 |  |  |
| 2022     | Winner                           | individual | National                                                                   | 2nd National 9 A-side<br>Cricket<br>Championship-2021(under<br>19)                                                                                                                                                                                                                                                                                                                                                                                                                                                                                                                                                                                                                                                                       | Harsh Vinayak Jadhav            |  |  |
|          |                                  | -          | YEAR 3 (A.Y.2020-21                                                        |                                                                                                                                                                                                                                                                                                                                                                                                                                                                                                                                                                                                                                                                                                                                          |                                 |  |  |
| 2021     | silver individual                |            | state                                                                      | Naresh Surya classic<br>fitness Expo 2021                                                                                                                                                                                                                                                                                                                                                                                                                                                                                                                                                                                                                                                                                                | siddesh patnare                 |  |  |
|          |                                  |            | YEAR 2 (A.Y.2019-20                                                        | )                                                                                                                                                                                                                                                                                                                                                                                                                                                                                                                                                                                                                                                                                                                                        |                                 |  |  |
|          | Winner                           | Team       | state                                                                      | sports Football                                                                                                                                                                                                                                                                                                                                                                                                                                                                                                                                                                                                                                                                                                                          | Gaurav Avdhesh Dubey            |  |  |
|          | second prize                     | individual | state                                                                      | sport-shotput                                                                                                                                                                                                                                                                                                                                                                                                                                                                                                                                                                                                                                                                                                                            | Vikram Singh                    |  |  |
|          | Winner                           | Team       | state                                                                      | sports kabbadi                                                                                                                                                                                                                                                                                                                                                                                                                                                                                                                                                                                                                                                                                                                           | Raj Pandurang Chavan            |  |  |
| 2019 20  | Winner                           | Team       | state                                                                      | sport-cricket                                                                                                                                                                                                                                                                                                                                                                                                                                                                                                                                                                                                                                                                                                                            | Ayush Dilip Sankhe              |  |  |
|          | Winner                           | Team       | state                                                                      | sport-Volleyball                                                                                                                                                                                                                                                                                                                                                                                                                                                                                                                                                                                                                                                                                                                         | Chinmay Rejesh Pimple           |  |  |
|          | Gold                             | individual | state                                                                      | sport-shotput                                                                                                                                                                                                                                                                                                                                                                                                                                                                                                                                                                                                                                                                                                                            | Ritvik Ashok Poojary            |  |  |
|          |                                  |            | YEAR 1 (2018-2019)                                                         | the second s |                                 |  |  |
|          | winner individual                |            | National                                                                   | sports(Tug of war)                                                                                                                                                                                                                                                                                                                                                                                                                                                                                                                                                                                                                                                                                                                       | Piyush Patil                    |  |  |
|          | 1st runner up                    | individual | National                                                                   | Sports(cycling)                                                                                                                                                                                                                                                                                                                                                                                                                                                                                                                                                                                                                                                                                                                          | Raj Vishwakarma<br>Karan shetty |  |  |
| 2018 -19 | 2nd position at LR<br>Tiwari COE | individual | National                                                                   | Cricket                                                                                                                                                                                                                                                                                                                                                                                                                                                                                                                                                                                                                                                                                                                                  |                                 |  |  |
|          | 2nd position at<br>Thakur COE    | individual | National                                                                   | Cricket                                                                                                                                                                                                                                                                                                                                                                                                                                                                                                                                                                                                                                                                                                                                  | Krupesh Shinde                  |  |  |
|          | 1st position at<br>Ideal COE     | individual | National                                                                   | Kabaddi                                                                                                                                                                                                                                                                                                                                                                                                                                                                                                                                                                                                                                                                                                                                  | Adwait Mirkar                   |  |  |
|          | Runner Up                        | individual | National                                                                   | Cricket                                                                                                                                                                                                                                                                                                                                                                                                                                                                                                                                                                                                                                                                                                                                  | Nischal Dawane                  |  |  |
|          | Runner Up                        | individual | National                                                                   | Cricket                                                                                                                                                                                                                                                                                                                                                                                                                                                                                                                                                                                                                                                                                                                                  | Prajyot Arekar                  |  |  |
|          | Runner Up                        | individual | state                                                                      | Cricket                                                                                                                                                                                                                                                                                                                                                                                                                                                                                                                                                                                                                                                                                                                                  | Meet Mistry                     |  |  |
|          |                                  |            |                                                                            | Football                                                                                                                                                                                                                                                                                                                                                                                                                                                                                                                                                                                                                                                                                                                                 | Meet Mistry                     |  |  |