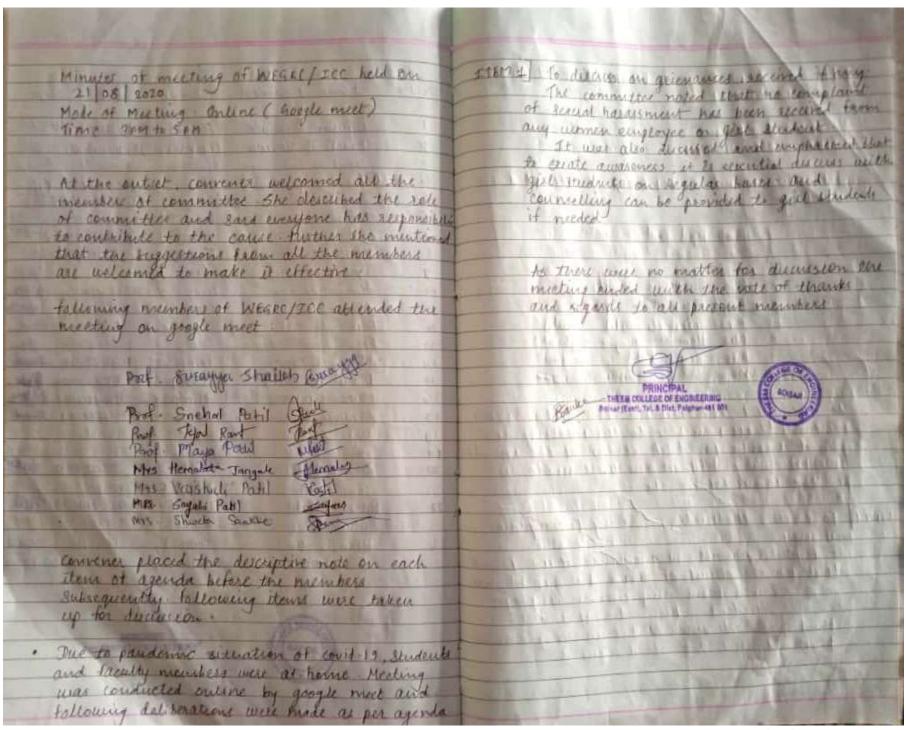

ya Shaikh  | Member                           |
| 5      | Prof. Maya Patil      | Member                           |
| 6      | Mrs. Hemalata Jangale | Member                           |
| 7      | Mrs. Sayali Patil     | Member                           |
| 8      | Mrs. Vaishali Patil   | Memb⊎r                           |
| 9      | Mrs. Shweta Sankhe    | Member                           |
| 10     | Dr. Salim Surve       | NGO Representative               |
| 11     | Ms. Ankita Singh      | Student Representative (Degree)  |
| 12     | Ms. Kinal Patel       | Student Representative (Degree)  |
| 13     | Ms. Mansi Pathare     | Student Representative (Diploma) |

(Dr Aqueel Ahmed Shah)
PRINCIPAL

PRINCIPAL
THEEM COLLEGE OF ENGINEERING
Boisar (East), Tal. & Dist. Palghar-401 501.





Scanned with CamScanner



Scanned with CamScanner



## THEEM COLLEGE OF ENGINEERING, BOISAR

Approved By AICTE (New Delhi), Government of Maharashtra & DTE Affiliated To University of Mumbai & Accredited by NAAC

Village Betegaon, Near Union Park, Boisar Chilhar Road, Boisar (E), Tal.-Dist.-Palghar, 401501. Tel: - (02525) 284909 / 284926,

• Telefax: (02525) 284 927 • Email ID: info@theemcoe.org • Website: www.theemcoe.org

TCE/EST/2020-21/310 A

DATE: 03-05-2021

### Office Order

All the students and faculty members of Theem College of Engineering are hereby informed that the following SC/ST committee is reconstituted to develop awareness among the SC/ST student and of the redressal of any of their grievance regarding academic, administrative or social problems.

| Sr.no. | Name