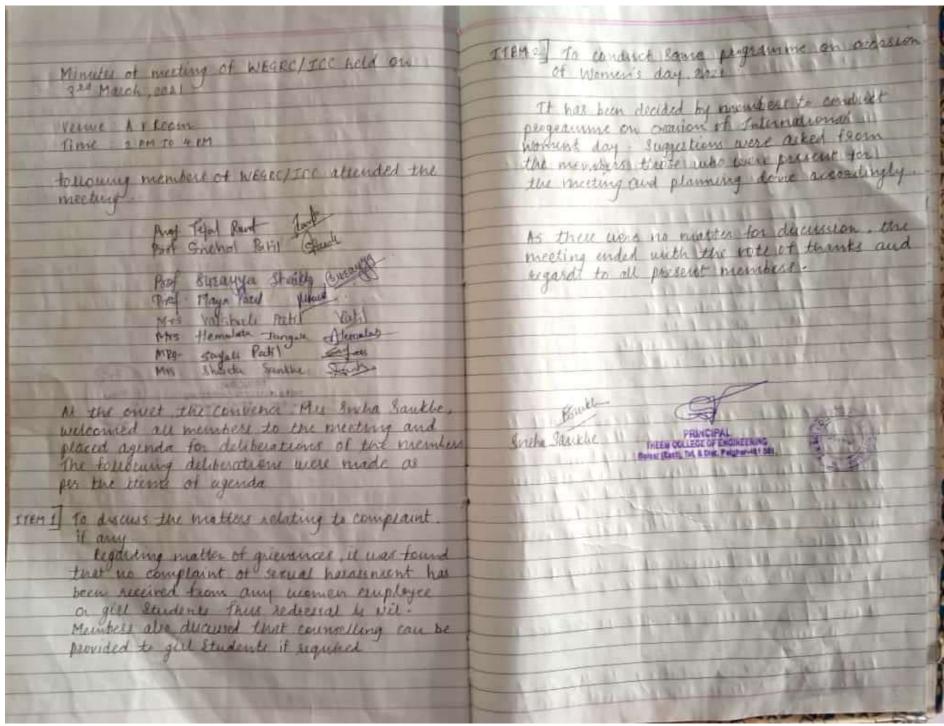

|
| 5      | Prof. Maya Patil      | Member                           |
| 6      | Mrs. Hemalata Jangale | Member                           |
| 7      | Mrs. Sayali Patil     | Member                           |
| 8      | Mrs. Vaishali Patil   | Memb⊎r                           |
| 9      | Mrs. Shweta Sankhe    | Member                           |
| 10     | Dr. Salim Surve       | NGO Representative               |
| 11     | Ms. Ankita Singh      | Student Representative (Degree)  |
| 12     | Ms. Kinal Patel       | Student Representative (Degree)  |
| 13     | Ms. Mansi Pathare     | Student Representative (Diploma) |

(Dr Aqueel Ahmed Shah)
PRINCIPAL

PRINCIPAL
THEEM COLLEGE OF ENGINEERING
Boisar (East), Tal. & Dist. Palghar-401 501.





Scanned with CamScanner



Scanned with CamScanner



## THEEM COLLEGE OF ENGINEERING, BOISAR

Approved By AICTE (New Delhi), Government of Maharashtra & DTE Affiliated To University of Mumbai & Accredited by NAAC

Village Betegaon, Near Union Park, Boisar Chilhar Road, Boisar (E), Tal.-Dist.-Palghar, 401501. Tel: - (02525) 284909 / 284926,

• Telefax: (02525) 284 927 • Email ID: info@theemcoe.org • Website: www.theemcoe.org

TCE/EST/2020-21/310 A

DATE: 03-05-2021

### Office Order

All the students and faculty members of Theem College of Engineering are hereby informed that the following SC/ST committee is reconstituted to develop awareness among the SC/ST student and of the redressal of any of their grievance regarding academic, administrative or social problems.

| Sr.no. | Name                  | Nomination