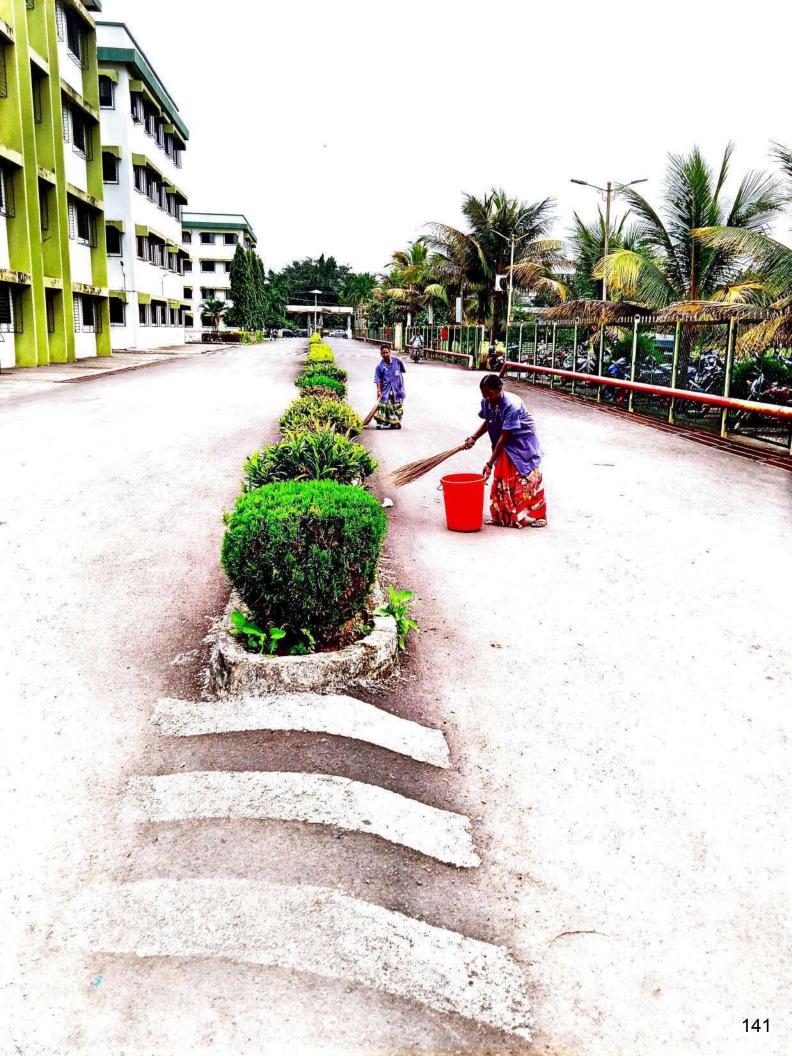

#### A Report on Life Skills (Yoga, Physical Fitness, health and hygiene)

It is a report on life skill development program through NSS volunteers unit in association with IQAC of TCOE, has organized a various life skill program such as HIV/AIDS Control seminar, sawchta Abhiyan , beach cleaning blood donation camp, organ donation online training, road safety drive and Yoga session on International Yoga day for the students.

It's important to teach these types of life skills to students from an earlier age so that they can learn and practice them better. They also help them develop a sense of independence. Humans use life skills every day without even realizing it. The importance of life skills is endless, and college should include teaching them to students from their earlier years. Life skills education aims to promote interpersonal, critical thinking, self-awareness, and problem-solving abilities among youth and young adults in order to navigate through daily challenges more easily.

|                                                          | 29-08-2022               | 168 | HIV/AIDS control seminar organized by SST college of<br>Commerce and Arts, Ulhasnagar                         |
|----------------------------------------------------------|--------------------------|-----|---------------------------------------------------------------------------------------------------------------|
|                                                          | 07-09-2022               | 74  | Swacchhata Abhiyan                                                                                            |
|                                                          | 10-09-2022               | 69  | Beach cleaning                                                                                                |
| 3. Life Skills<br>(Yoga, Physical<br>Fitness, health and | 19-10-2022               | 33  | Blood Donation camp in association with HDFC bank<br>and Smt.Devkabai Kalyanji Chheda Blood center,<br>Dahanu |
| hygiene)                                                 | 26-02-2023               | 86  | Organ Donation online training (University) by Mumbai<br>university and Aapte Kaka                            |
|                                                          | 18-01-2023 to 20-01-2023 | 480 | Road safety drive in association with STS Honda                                                               |
|                                                          | 21-06-2023               | 31  | International Yoga Day: Yoga Session by Yoga expert                                                           |