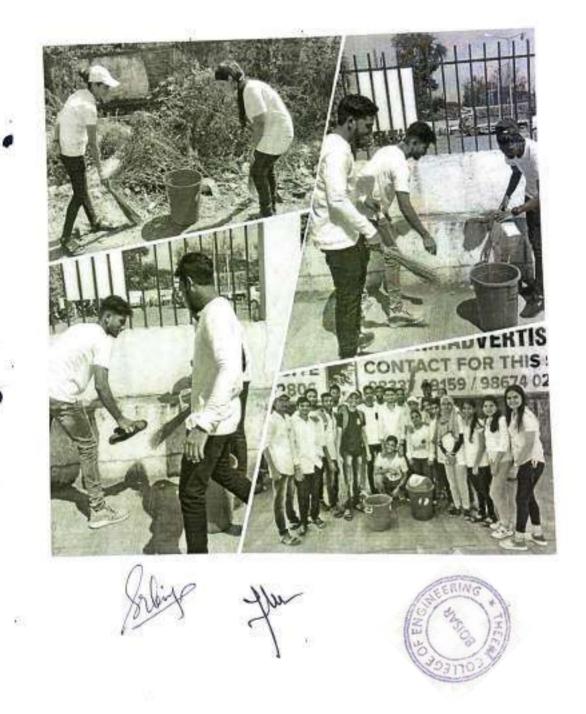

#### A Report on Life Skills (Yoga, Physical Fitness, health and hygiene)

It is a report on life skill development program through NSS volunteers unit in association with IQAC of TCOE, has organized a various life skill program such as HIV/AIDS Control seminar, sawchta Abhiyan , beach cleaning blood donation camp, organ donation online training, road safety drive and Yoga session on International Yoga day for the students.

It's important to teach these types of life skills to students from an earlier age so that they can learn and practice them better. They also help them develop a sense of independence. Humans use life skills every day without even realizing it. The importance of life skills is endless, and college should include teaching them to students from their earlier years. Life skills education aims to promote interpersonal, critical thinking, self-awareness, and problem-solving abilities among youth and young adults in order to navigate through daily challenges more easily.

|                                                          | 29-08-2022               | 168 | HIV/AIDS control seminar organized by SST college of<br>Commerce and Arts, Ulhasnagar                         |
|----------------------------------------------------------|--------------------------|-----|---------------------------------------------------------------------------------------------------------------|
|                                                          | 07-09-2022               | 74  | Swacchhata Abhiyan                                                                                            |
|                                                          | 10-09-2022               | 69  | Beach cleaning                                                                                                |
| 3. Life Skills<br>(Yoga, Physical<br>Fitness, health and | 19-10-2022               | 33  | Blood Donation camp in association with HDFC bank<br>and Smt.Devkabai Kalyanji Chheda Blood center,<br>Dahanu |
| hygiene)                                                 | 26-02-2023               | 86  | Organ Donation online training (University) by Mumbai<br>university and Aapte Kaka                            |
|                                                          | 18-01-2023 to 20-01-2023 | 480 | Road safety drive in association with STS Honda                                                               |
|                                                          | 21-06-2023               | 31  | International Yoga Day: Yoga Session by Yoga expert                                                           |