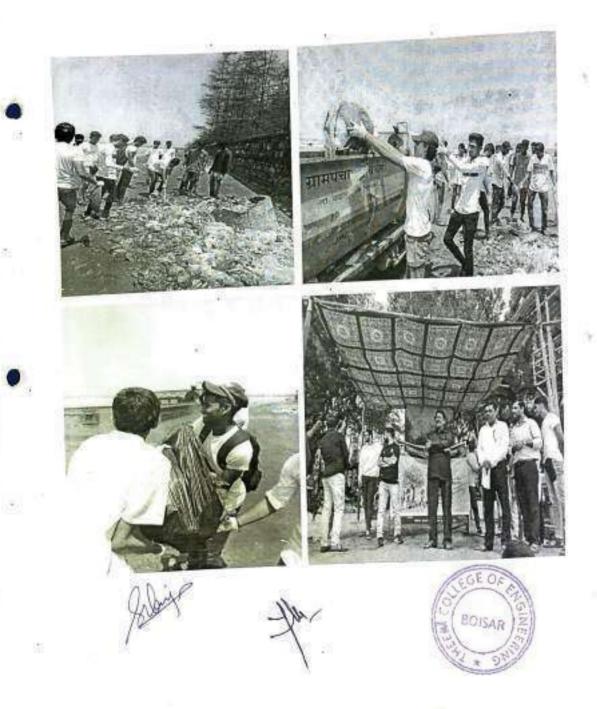

#### A Report on Life Skills (Yoga, Physical Fitness, health and hygiene)

It is a report on life skill development program through NSS volunteers unit in association with IQAC of TCOE, has organized a various life skill program such as HIV/AIDS Control seminar, sawchta Abhiyan , beach cleaning blood donation camp, organ donation online training, road safety drive and Yoga session on International Yoga day for the students.

It's important to teach these types of life skills to students from an earlier age so that they can learn and practice them better. They also help them develop a sense of independence. Humans use life skills every day without even realizing it. The importance of life skills is endless, and college should include teaching them to students from their earlier years. Life skills education aims to promote interpersonal, critical thinking, self-awareness, and problem-solving abilities among youth and young adults in order to navigate through daily challenges more easily.

|                                                          | 29-08-2022               | 168 | HIV/AIDS control seminar organized by SST college of<br>Commerce and Arts, Ulhasnagar                         |
|----------------------------------------------------------|--------------------------|-----|---------------------------------------------------------------------------------------------------------------|
|                                                          | 07-09-2022               | 74  | Swacchhata Abhiyan                                                                                            |
|                                                          | 10-09-2022               | 69  | Beach cleaning                                                                                                |
| 3. Life Skills<br>(Yoga, Physical<br>Fitness, health and | 19-10-2022               | 33  | Blood Donation camp in association with HDFC bank<br>and Smt.Devkabai Kalyanji Chheda Blood center,<br>Dahanu |
| hygiene)                                                 | 26-02-2023               | 86  | Organ Donation online training (University) by Mumbai<br>university and Aapte Kaka                            |
|                                                          | 18-01-2023 to 20-01-2023 | 480 | Road safety drive in association with STS Honda                                                               |
|                                                          | 21-06-2023               | 31  | International Yoga Day: Yoga Session by Yoga expert                                                           |

All NSS Volunteers and college students are informed that "HIV/AIDS control seminar" is going to be held on 29th August 2022. In collaboration with NSS Unit, SST College of Arts & Commerce, Ulhasnagar.

> Venue: College campus, THEEM COE. Date: 29th August 2022. Time: 02.00 p.m.

All are requested to report near the NSS Office before 15 minutes of the commencement of the program.

Director

25

Dr. N. K. Rana