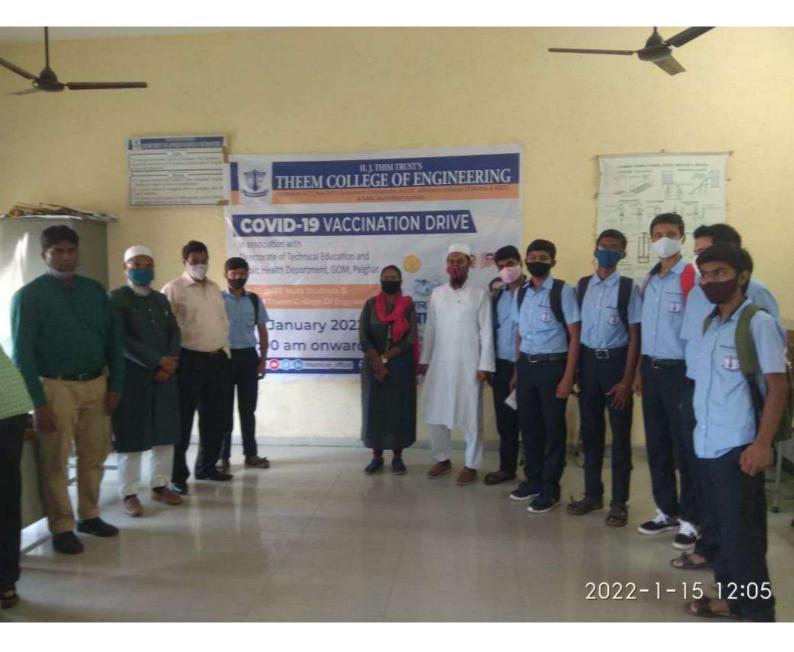

#### A Report on Life Skills (Yoga, Physical Fitness, health and hygiene)

It is a report on life skill development program through NSS volunteers unit in association with IQAC of TCOE, has organized a various life skill program such as HIV/AIDS Control seminar, sawchta Abhiyan , beach cleaning blood donation camp, organ donation online training, road safety drive and Yoga session on International Yoga day for the students.

|                                                          | 29-08-2022               | 168 | HIV/AIDS control seminar organized by SST college of<br>Commerce and Arts, Ulhasnagar                         |
|----------------------------------------------------------|--------------------------|-----|---------------------------------------------------------------------------------------------------------------|
|                                                          | 07-09-2022               | 74  | Swacchhata Abhiyan                                                                                            |
|                                                          | 10-09-2022               | 69  | Beach cleaning                                                                                                |
| 3. Life Skills<br>(Yoga, Physical<br>Fitness, health and | 19-10-2022               | 33  | Blood Donation camp in association with HDFC bank<br>and Smt.Devkabai Kalyanji Chheda Blood center,<br>Dahanu |
| hygiene)                                                 | 26-02-2023               | 86  | Organ Donation online training (University) by Mumbai<br>university and Aapte Kaka                            |
|                                                          | 18-01-2023 to 20-01-2023 | 480 | Road safety drive in association with STS Honda                                                               |
|                                                          | 21-06-2023               | 31  | International Yoga Day: Yoga Session by Yoga expert                                                           |