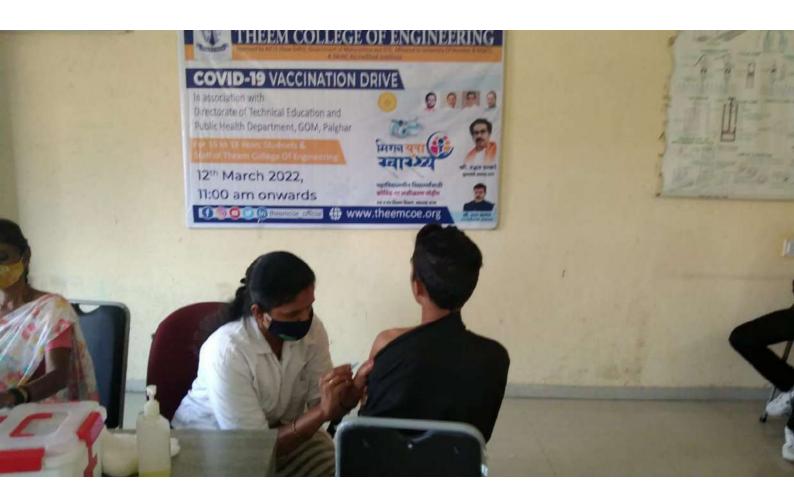

### Circular

Reference Circular No:

Programmee Officer

124

Prof. Arbiya Shaikh

16

27th August 2022

"HIV/AIDS control seminar"

All NSS Volunteers and college students are informed that "HIV/AIDS control seminar" is going to be held on 29th August 2022. In collaboration with NSS Unit, SST College of Arts & Commerce, Ulhasnagar.

> Venue: College campus, THEEM COE. Date: 29th August 2022. Time: 02.00 p.m.

All are requested to report near the NSS Office before 15 minutes of the commencement of the program.

Director

25

Dr. N. K. Rana