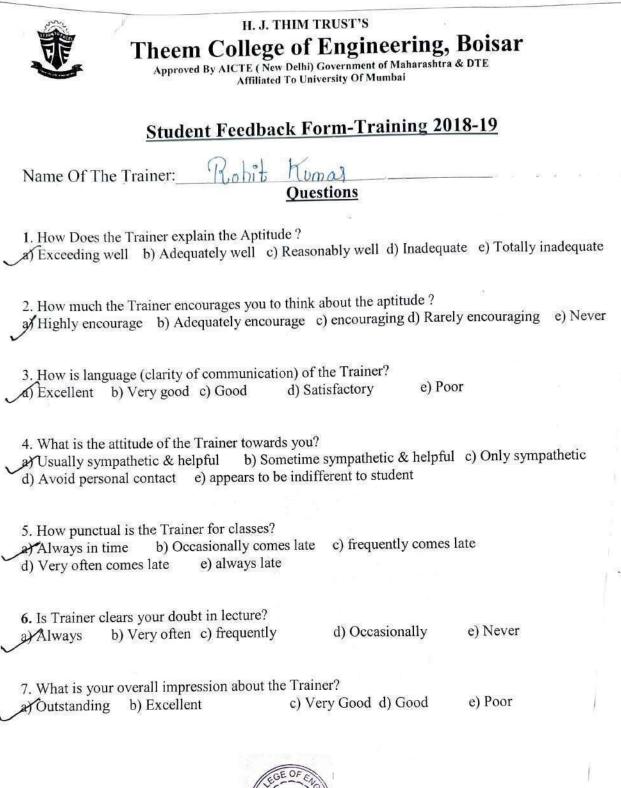

### SOFT SKILLS TRAINING

# Student Feedback Form-Training 2022-23

Name Of the Trainer: Mr. Mostrand

#### Questions

1. How Does the Trainer explain the Aptitude?

a) Exceedingly well b) Adequately well c) Reasonably well d) Inadequate e) Totally Inadequate

2. How much the Trainer encourages you to think about the aptitude?a) Highly encourage b) Adequately encourage c) encouraging d)Rarely encouraging e)Never

3. How is language (clarity of communication) of the Trainer?a) Excellent b) Very good c) Good d)Satisfactory e)Poor

4. What is the attitude of the Trainer towards you?

a) Usually sympathetic & helpful b) Sometime sympathetic & helpful c) Only sympathetic d) Avoid Personal contact e) appears to be indifferent to student.

5. How punctual is the Trainer for classes?

a) Always in time b) Occasionally comes late c) frequently comes late

d) Very often comes late e) always late

6. Is Trainer clears your doubt in lecture?a) Always b) Very often c) frequently d) Occasionally e) Never

7. What is your overall impression about the Trainer?a) Outstanding (b) Excellent c) Very Good d) Good e) Poor

Tel.: (02525) 284 909 \* Fax : (02525) 284 927 \* Email : info@theemcoe.org \* Website : www.theemcoe.org