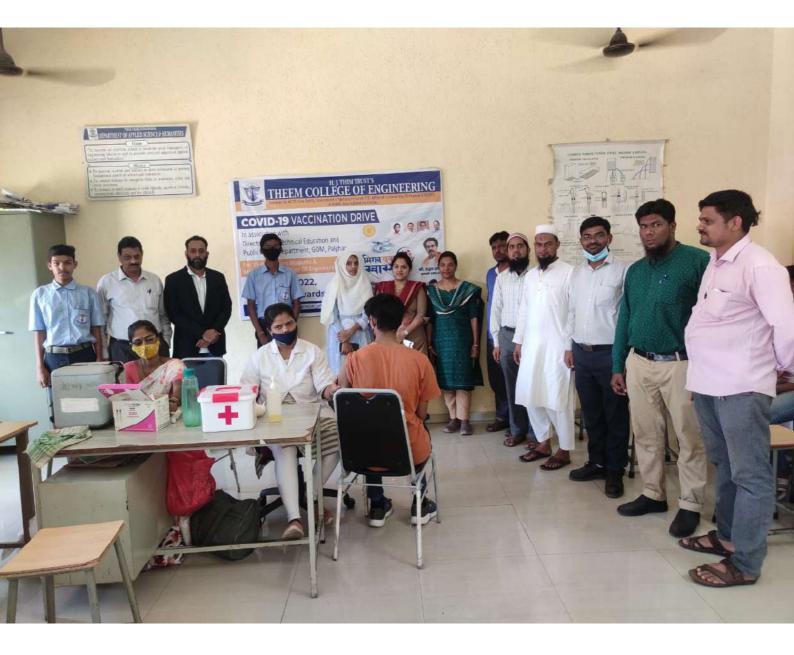

|                                                          | 29-08-2022               | 168 | HIV/AIDS control seminar organized by SST college of<br>Commerce and Arts, Ulhasnagar                         |
|----------------------------------------------------------|--------------------------|-----|---------------------------------------------------------------------------------------------------------------|
|                                                          | 07-09-2022               | 74  | Swacchhata Abhiyan                                                                                            |
|                                                          | 10-09-2022               | 69  | Beach cleaning                                                                                                |
| 3. Life Skills<br>(Yoga, Physical<br>Fitness, health and | 19-10-2022               | 33  | Blood Donation camp in association with HDFC bank<br>and Smt.Devkabai Kalyanji Chheda Blood center,<br>Dahanu |
| hygiene)                                                 | 26-02-2023               | 86  | Organ Donation online training (University) by Mumbai<br>university and Aapte Kaka                            |
|                                                          | 18-01-2023 to 20-01-2023 | 480 | Road safety drive in association with STS Honda                                                               |
|                                                          | 21-06-2023               | 31  | International Yoga Day: Yoga Session by Yoga expert                                                           |