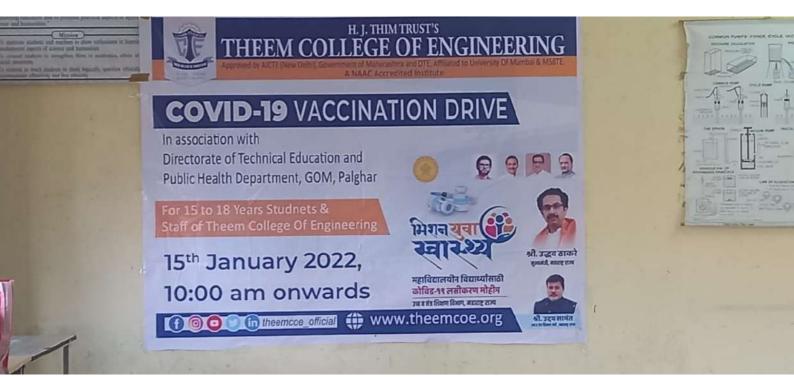

|                                                          | 29-08-2022               | 168 | HIV/AIDS control seminar organized by SST college of<br>Commerce and Arts, Ulhasnagar                         |
|----------------------------------------------------------|--------------------------|-----|---------------------------------------------------------------------------------------------------------------|
|                                                          | 07-09-2022               | 74  | Swacchhata Abhiyan                                                                                            |
|                                                          | 10-09-2022               | 69  | Beach cleaning                                                                                                |
| 3. Life Skills<br>(Yoga, Physical<br>Fitness, health and | 19-10-2022               | 33  | Blood Donation camp in association with HDFC bank<br>and Smt.Devkabai Kalyanji Chheda Blood center,<br>Dahanu |
| hygiene)                                                 | 26-02-2023               | 86  | Organ Donation online training (University) by Mumbai<br>university and Aapte Kaka                            |
|                                                          | 18-01-2023 to 20-01-2023 | 480 | Road safety drive in association with STS Honda                                                               |
|                                                          | 21-06-2023               | 31  | International Yoga Day: Yoga Session by Yoga expert                                                           |