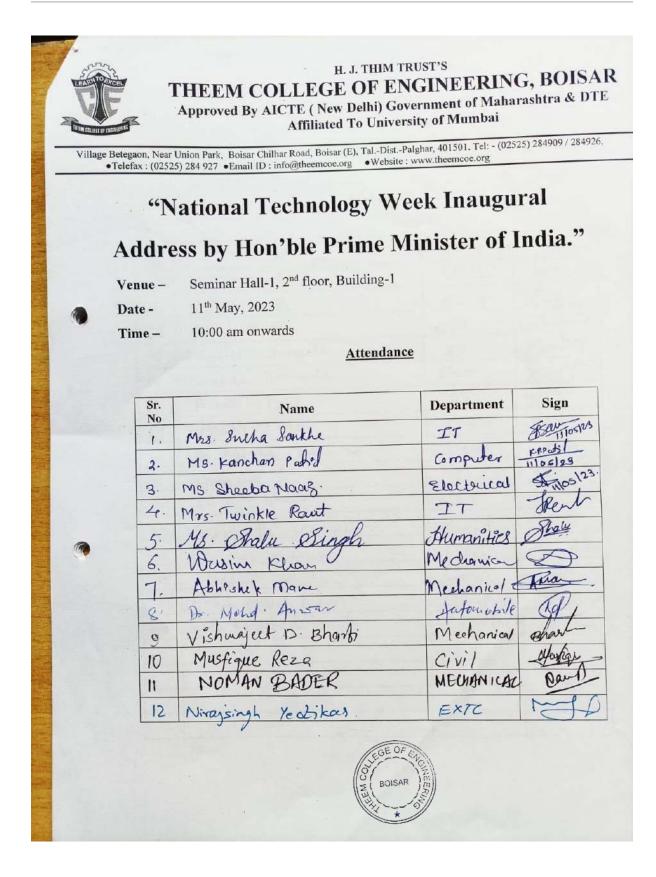

4. Awareness of trends in technology

|           | Summar                                                                | y of Capacity Devlopment and Sk | kill Enhancement activites     |                                                                                                                  |
|-----------|-----------------------------------------------------------------------|---------------------------------|--------------------------------|------------------------------------------------------------------------------------------------------------------|
| Year      | Name of the capacity<br>development and skills<br>enhancement program | Period (from date - to date)    | Number of students<br>enrolled | Name of the agencies/experts<br>involved with contact details (if<br>any)                                        |
|           | 1. Soft Skill development                                             | 19-06-2023 to 24-06-2023        | 150                            | Campus Credential                                                                                                |
|           | 2. Language and<br>Communication Skills                               | 19-06-2023 to 24-06-2023        | 150                            | Campus Credential                                                                                                |
|           |                                                                       | 29-08-2022                      | 168                            | HIV/AIDS control seminar organised<br>by SST college of Commerce and<br>Arts,Ulhasnagar                          |
|           |                                                                       | 07-09-2022                      | 74                             | Swacchhata Abhiyan                                                                                               |
|           |                                                                       | 10-09-2022                      | 69                             | Beach cleaning                                                                                                   |
|           | 3. Life Skills (Yoga,Physical<br>Fitness,health and hygine            | 19-10-2022                      | 33                             | Blood Donation camp in association<br>with HDFC bank and Smt.Devkabai<br>Kalyanji Chheda Blood centre,<br>Dahanu |
| 2022-2023 |                                                                       | 26-02-2023                      | 86                             | Organ Donation online training<br>(University) by Mumbai university<br>and Aapte Kaka                            |
|           |                                                                       | 18-01-2023 to 20-01-2023        | 480                            | Road safety drive in association with STS Honda                                                                  |
|           |                                                                       | 21-06-2023                      | 31                             | International Yoga Day : Yoga<br>Session by Yoga expert                                                          |
|           |                                                                       | 19-06-2023 to 24-06-2023        | 150                            | Campus Credential                                                                                                |
|           |                                                                       | 30/01/2023 to 03/02/2023        | 69                             | Python Wokshop                                                                                                   |
|           | 4. ICT/Computing Skills                                               | 11th May 2023                   | GEOF 39                        | National Technology Day                                                                                          |
|           |                                                                       | 23rd Jan 2023                   | 60                             | Expert Lecture on H & I                                                                                          |
|           |                                                                       | 11 Jan 2023                     | OISAR 2 51                     | Research Methodology Workshop                                                                                    |
|           |                                                                       | (HE)                            | 5                              |                                                                                                                  |