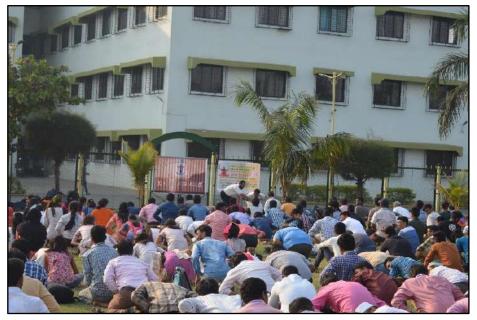

#### A Report on Life Skills (Yoga, Physical Fitness, health and hygiene)

It is a report on life skill development program through NSS volunteers unit in association with IQAC of TCOE, has organized a various life skill program such as HIV/AIDS Control seminar, sawchta Abhiyan , beach cleaning blood donation camp, organ donation online training, road safety drive and Yoga session on International Yoga day for the students.

It's important to teach these types of life skills to students from an earlier age so that they can learn and practice them better. They also help them develop a sense of independence. Humans use life skills every day without even realizing it. The importance of life skills is endless, and college should include teaching them to students from their earlier years. Life skills education aims to promote interpersonal, critical thinking, self-awareness, and problem-solving abilities among youth and young adults in order to navigate through daily challenges more easily.

|                                                          | 29-08-2022               | 168 | HIV/AIDS control seminar organized by SST college of<br>Commerce and Arts, Ulhasnagar                         |
|----------------------------------------------------------|--------------------------|-----|---------------------------------------------------------------------------------------------------------------|
|                                                          | 07-09-2022               | 74  | Swacchhata Abhiyan                                                                                            |
|                                                          | 10-09-2022               | 69  | Beach cleaning                                                                                                |
| 3. Life Skills<br>(Yoga, Physical<br>Fitness, health and | 19-10-2022               | 33  | Blood Donation camp in association with HDFC bank<br>and Smt.Devkabai Kalyanji Chheda Blood center,<br>Dahanu |
| hygiene)                                                 | 26-02-2023               | 86  | Organ Donation online training (University) by Mumbai<br>university and Aapte Kaka                            |
|                                                          | 18-01-2023 to 20-01-2023 | 480 | Road safety drive in association with STS Honda                                                               |
|                                                          | 21-06-2023               | 31  | International Yoga Day: Yoga Session by Yoga expert                                                           |