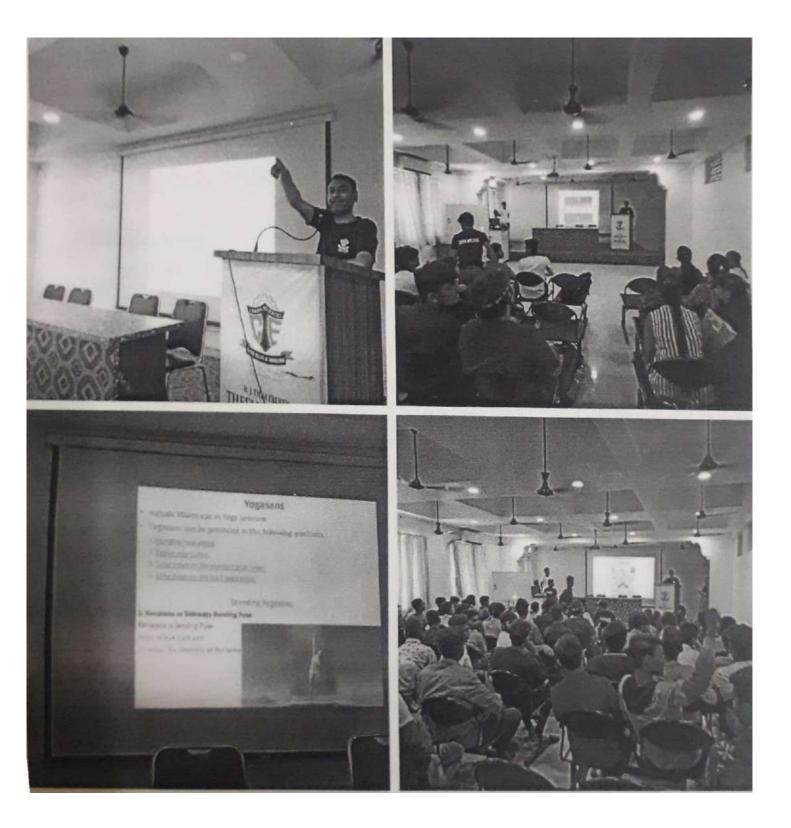

#### A Report on Life Skills (Yoga, Physical Fitness, health and hygiene)

It is a report on life skill development program through NSS volunteers unit in association with IQAC of TCOE, has organized a various life skill program such as HIV/AIDS Control seminar, sawchta Abhiyan , beach cleaning blood donation camp, organ donation online training, road safety drive and Yoga session on International Yoga day for the students.

It's important to teach these types of life skills to students from an earlier age so that they can learn and practice them better. They also help them develop a sense of independence. Humans use life skills every day without even realizing it. The importance of life skills is endless, and college should include teaching them to students from their earlier years. Life skills education aims to promote interpersonal, critical thinking, self-awareness, and problem-solving abilities among youth and young adults in order to navigate through daily challenges more easily.