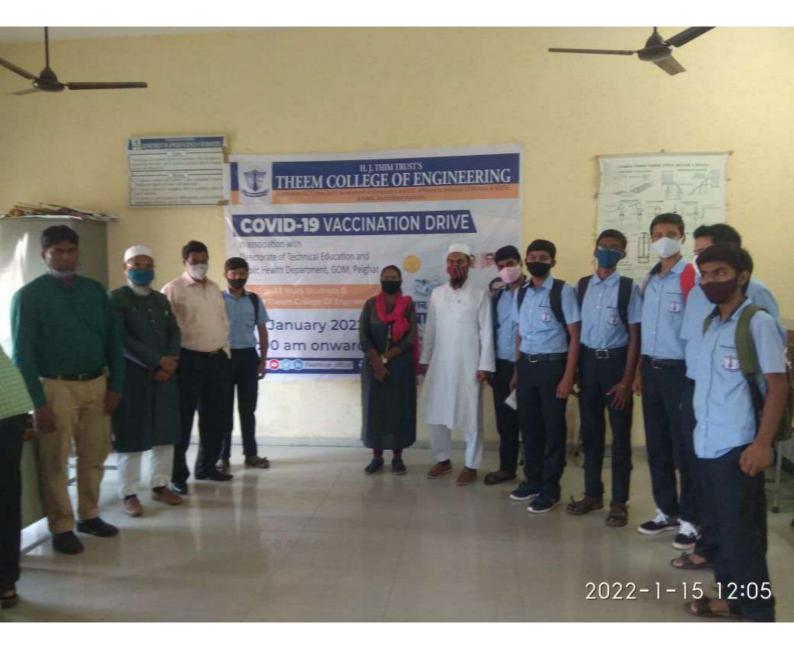

|                                                          | 29-08-2022               | 168 | HIV/AIDS control seminar organized by SST college of<br>Commerce and Arts, Ulhasnagar                         |
|----------------------------------------------------------|--------------------------|-----|---------------------------------------------------------------------------------------------------------------|
|                                                          | 07-09-2022               | 74  | Swacchhata Abhiyan                                                                                            |
|                                                          | 10-09-2022               | 69  | Beach cleaning                                                                                                |
| 3. Life Skills<br>(Yoga, Physical<br>Fitness, health and | 19-10-2022               | 33  | Blood Donation camp in association with HDFC bank<br>and Smt.Devkabai Kalyanji Chheda Blood center,<br>Dahanu |
| hygiene)                                                 | 26-02-2023               | 86  | Organ Donation online training (University) by Mumbai<br>university and Aapte Kaka                            |
|                                                          | 18-01-2023 to 20-01-2023 | 480 | Road safety drive in association with STS Honda                                                               |
|                                                          | 21-06-2023               | 31  | International Yoga Day: Yoga Session by Yoga expert                                                           |