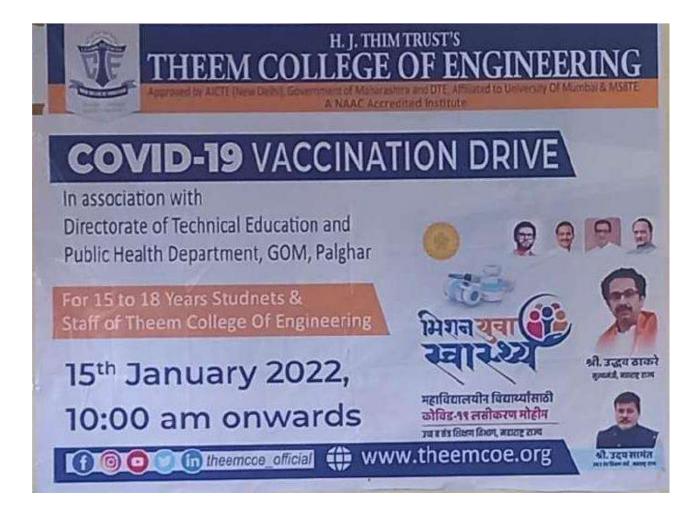

|                                                          | 29-08-2022               | 168 | HIV/AIDS control seminar organized by SST college of<br>Commerce and Arts, Ulhasnagar                         |
|----------------------------------------------------------|--------------------------|-----|---------------------------------------------------------------------------------------------------------------|
|                                                          | 07-09-2022               | 74  | Swacchhata Abhiyan                                                                                            |
|                                                          | 10-09-2022               | 69  | Beach cleaning                                                                                                |
| 3. Life Skills<br>(Yoga, Physical<br>Fitness, health and | 19-10-2022               | 33  | Blood Donation camp in association with HDFC bank<br>and Smt.Devkabai Kalyanji Chheda Blood center,<br>Dahanu |
| hygiene)                                                 | 26-02-2023               | 86  | Organ Donation online training (University) by Mumbai<br>university and Aapte Kaka                            |
|                                                          | 18-01-2023 to 20-01-2023 | 480 | Road safety drive in association with STS Honda                                                               |
|                                                          | 21-06-2023               | 31  | International Yoga Day: Yoga Session by Yoga expert                                                           |

> Venue: College campus, THEEM COE. Date: 29th August 2022. Time: 02.00 p.m.

All are requested to report near the NSS Office before 15 minutes of the commencement of the program.

Director

25

Dr. N. K. Rana