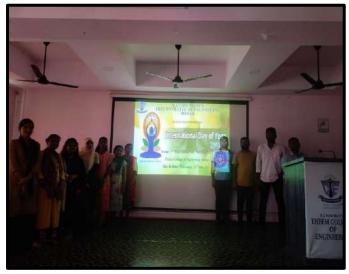

#### A Report on Life Skills (Yoga, Physical Fitness, health and hygiene)

It is a report on life skill development program through NSS volunteers unit in association with IQAC of TCOE, has organized a various life skill program such as HIV/AIDS Control seminar, sawchta Abhiyan , beach cleaning blood donation camp, organ donation online training, road safety drive and Yoga session on International Yoga day for the students.

|                                                          | 29-08-2022               | 168 | HIV/AIDS control seminar organized by SST college of<br>Commerce and Arts, Ulhasnagar                         |
|----------------------------------------------------------|--------------------------|-----|---------------------------------------------------------------------------------------------------------------|
|                                                          | 07-09-2022               | 74  | Swacchhata Abhiyan                                                                                            |
|                                                          | 10-09-2022               | 69  | Beach cleaning                                                                                                |
| 3. Life Skills<br>(Yoga, Physical<br>Fitness, health and | 19-10-2022               | 33  | Blood Donation camp in association with HDFC bank<br>and Smt.Devkabai Kalyanji Chheda Blood center,<br>Dahanu |
| hygiene)                                                 | 26-02-2023               | 86  | Organ Donation online training (University) by Mumbai<br>university and Aapte Kaka                            |
|                                                          | 18-01-2023 to 20-01-2023 | 480 | Road safety drive in association with STS Honda                                                               |
|                                                          | 21-06-2023               | 31  | International Yoga Day: Yoga Session by Yoga expert                                                           |