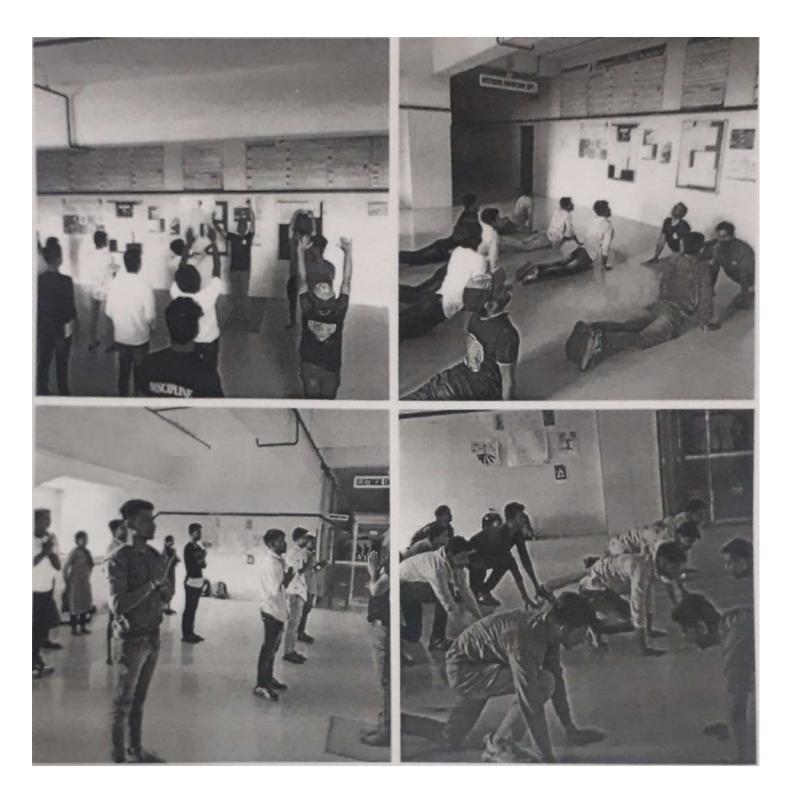

#### A Report on Life Skills (Yoga, Physical Fitness, health and hygiene)

It is a report on life skill development program through NSS volunteers unit in association with IQAC of TCOE, has organized a various life skill program such as HIV/AIDS Control seminar, sawchta Abhiyan , beach cleaning blood donation camp, organ donation online training, road safety drive and Yoga session on International Yoga day for the students.

It's important to teach these types of life skills to students from an earlier age so that they can learn and practice them better. They also help them develop a sense of independence. Humans use life skills every day without even realizing it. The importance of life skills is endless, and college should include teaching them to students from their earlier years. Life skills education aims to promote interpersonal, critical thinking, self-awareness, and problem-solving abilities among youth and young adults in order to navigate through daily challenges more easily.