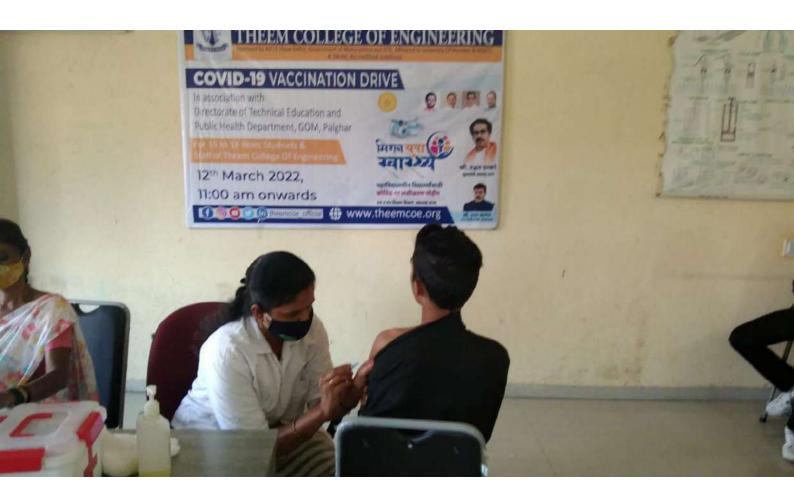

|                                                          | 29-08-2022               | 168 | HIV/AIDS control seminar organized by SST college of<br>Commerce and Arts, Ulhasnagar                         |
|----------------------------------------------------------|--------------------------|-----|---------------------------------------------------------------------------------------------------------------|
|                                                          | 07-09-2022               | 74  | Swacchhata Abhiyan                                                                                            |
|                                                          | 10-09-2022               | 69  | Beach cleaning                                                                                                |
| 3. Life Skills<br>(Yoga, Physical<br>Fitness, health and | 19-10-2022               | 33  | Blood Donation camp in association with HDFC bank<br>and Smt.Devkabai Kalyanji Chheda Blood center,<br>Dahanu |
| hygiene)                                                 | 26-02-2023               | 86  | Organ Donation online training (University) by Mumbai<br>university and Aapte Kaka                            |
|                                                          | 18-01-2023 to 20-01-2023 | 480 | Road safety drive in association with STS Honda                                                               |
|                                                          | 21-06-2023               | 31  | International Yoga Day: Yoga Session by Yoga expert                                                           |