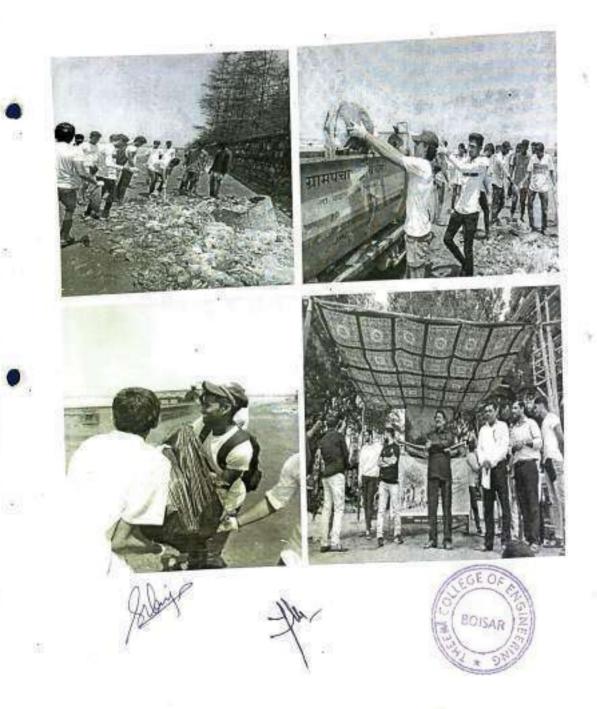

#### A Report on Life Skills (Yoga, Physical Fitness, health and hygiene)

It is a report on life skill development program through NSS volunteers unit in association with IQAC of TCOE, has organized a various life skill program such as HIV/AIDS Control seminar, sawchta Abhiyan , beach cleaning blood donation camp, organ donation online training, road safety drive and Yoga session on International Yoga day for the students.

It's important to teach these types of life skills to students from an earlier age so that they can learn and practice them better. They also help them develop a sense of independence. Humans use life skills every day without even realizing it. The importance of life skills is endless, and college should include teaching them to students from their earlier years. Life skills education aims to promote interpersonal, critical thinking, self-awareness, and problem-solving abilities among youth and young adults in order to navigate through daily challenges more easily.

|                                                          | 29-08-2022               | 168 | HIV/AIDS control seminar organized by SST college of<br>Commerce and Arts, Ulhasnagar                         |
|----------------------------------------------------------|--------------------------|-----|---------------------------------------------------------------------------------------------------------------|
|                                                          | 07-09-2022               | 74  | Swacchhata Abhiyan                                                                                            |
|                                                          | 10-09-2022               | 69  | Beach cleaning                                                                                                |
| 3. Life Skills<br>(Yoga, Physical<br>Fitness, health and | 19-10-2022               | 33  | Blood Donation camp in association with HDFC bank<br>and Smt.Devkabai Kalyanji Chheda Blood center,<br>Dahanu |
| hygiene)                                                 | 26-02-2023               | 86  | Organ Donation online training (University) by Mumbai<br>university and Aapte Kaka                            |
|                                                          | 18-01-2023 to 20-01-2023 | 480 | Road safety drive in association with STS Honda                                                               |
|                                                          | 21-06-2023               | 31  | International Yoga Day: Yoga Session by Yoga expert                                                           |