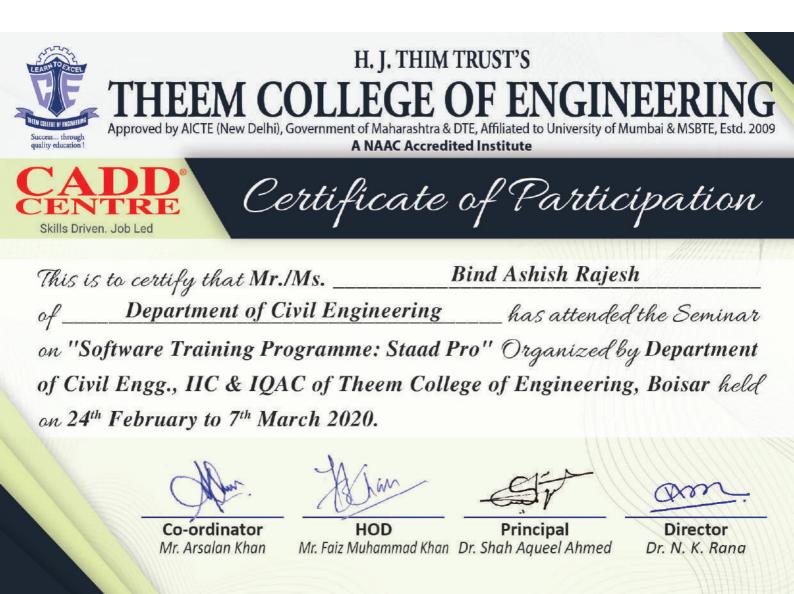

: 07/03/2020

**To,** Mr. Ibrahim Shah CAD Center Tutor Vasai (W), Mumbai – 401202.

Subject: Thanksgiving to Mr. Ibrahim Shah

Dear Sir,

We are very glad to thank you for presenting yourself in "Software Training Programme: Staad Pro" and being as an expert to enrich our Students in the programme. Your speech on Staad Pro software enlightened our students. Our students were further promoted to solve the challenges of complex engineering problems of academics and beyond the academics/ industrial problems up to advanced level.

We always expect the same kind of coordination and cooperation in future.

Thanking you

With best regards

Yours faithfully,

**Prof. Arsalan Khan** Program Co-ordinator Civil Engg.

**Prof. Faiz Mohd Khan** Dept. of Civil Engg.

Dr. Aqueel Ahmed Shah Principal











# H. J. THIM TRUST'S Approved by AICTE (New Delhi), Government of Maharashtra & DTE, Affiliated to University of Mumbai & MSBTE, Estd. 2009 **A NAAC Accredited Institute** Certificate of Participation Skills Driven. Job Led This is to certify that Mr./Ms. \_\_\_\_ Gupta Nehal Anandkumar Department of Civil Engineering has attended the Seminar of\_\_\_\_ on "Software Training Programme: Staad Pro" Organized by Department of Civil Engg., IIC & IQAC of Theem College of Engineering, Boisar held on 24th February to 7th March 2020.

Co-ordinator Mr. Arsalan Khan

HOD

Director Dr. N. K. Rana

Mr. Faiz Muhammad Khan Dr. Shah Aqueel Ahmed

Principal

H. J. THIM TRUST'S F Approved by AICTE (New Delhi), Government of Maharashtra & DTE, Affiliated to University of Mumbai & MSBTE, Estd. 2009 *