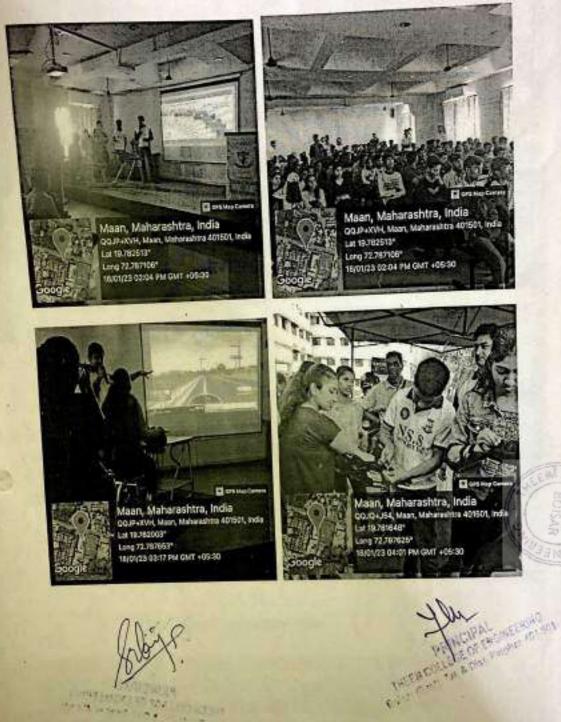

#### A Report on Life Skills (Yoga, Physical Fitness, health and hygiene)

It is a report on life skill development program through NSS volunteers unit in association with IQAC of TCOE, has organized a various life skill program such as HIV/AIDS Control seminar, sawchta Abhiyan , beach cleaning blood donation camp, organ donation online training, road safety drive and Yoga session on International Yoga day for the students.

It's important to teach these types of life skills to students from an earlier age so that they can learn and practice them better. They also help them develop a sense of independence. Humans use life skills every day without even realizing it. The importance of life skills is endless, and college should include teaching them to students from their earlier years. Life skills education aims to promote interpersonal, critical thinking, self-awareness, and problem-solving abilities among youth and young adults in order to navigate through daily challenges more easily.

|                                                          | 29-08-2022               | 168 | HIV/AIDS control seminar organized by SST college of<br>Commerce and Arts, Ulhasnagar                         |
|----------------------------------------------------------|--------------------------|-----|---------------------------------------------------------------------------------------------------------------|
|                                                          | 07-09-2022               | 74  | Swacchhata Abhiyan                                                                                            |
|                                                          | 10-09-2022               | 69  | Beach cleaning                                                                                                |
| 3. Life Skills<br>(Yoga, Physical<br>Fitness, health and | 19-10-2022               | 33  | Blood Donation camp in association with HDFC bank<br>and Smt.Devkabai Kalyanji Chheda Blood center,<br>Dahanu |
| hygiene)                                                 | 26-02-2023               | 86  | Organ Donation online training (University) by Mumbai<br>university and Aapte Kaka                            |
|                                                          | 18-01-2023 to 20-01-2023 | 480 | Road safety drive in association with STS Honda                                                               |
|                                                          | 21-06-2023               | 31  | International Yoga Day: Yoga Session by Yoga expert                                                           |