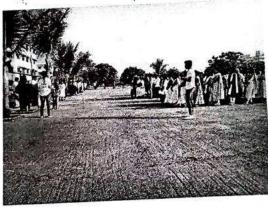

#### "Tree Plantation"

All students are informed that the "Tree Plantation" is going to be conducted on 8th August 2022 at MAAN Village near Boisar under "Azadi ka Amrut Mahotsav" initiative on 75 years of Independence.

> Venue: MAAN Village, Boisar. Day & Date: Monday, August 2022

Time: 11.00 a.m.

Duration of the programme: 3 hours

All are requested to report near the NSS Office before 15 minutes of the commencement of the program.

#### REPORT

Activity: - TREE PLANTATION

Date: 08/08/2022

Objective of Activity: To Plant Trees

- VENUE:- MAAN Village
- TIME:- 11.00 a.m
- Organized by:- N.S.S. Volunteers, Theem college of Engineering.

#### Execution:-

- 1. Our NSS Volunteers did all the arrangements.
- 2. NSS Volunteers collected 100 plants from Forest Department Boisar.
- 3. Activity started at 11:00 a.m.

NSS Volunteers had attended this event responsibly. After the work students expressed their positive feedback.