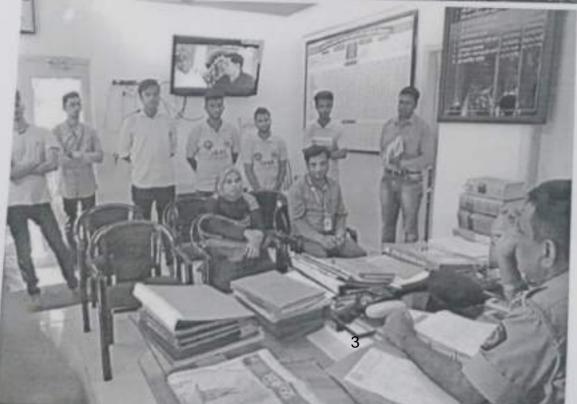

#### REPORT

Activity: - TREE PLANTATION

Date: 08/08/2022

Objective of Activity: To Plant Trees

- VENUE:- MAAN Village
- TIME:- 11.00 a.m
- Organized by:- N.S.S. Volunteers, Theem college of Engineering.

#### Execution:-

- 1. Our NSS Volunteers did all the arrangements.
- 2. NSS Volunteers collected 100 plants from Forest Department Boisar.
- 3. Activity started at 11:00 a.m.

NSS Volunteers had attended this event responsibly. After the work students expressed their positive feedback.