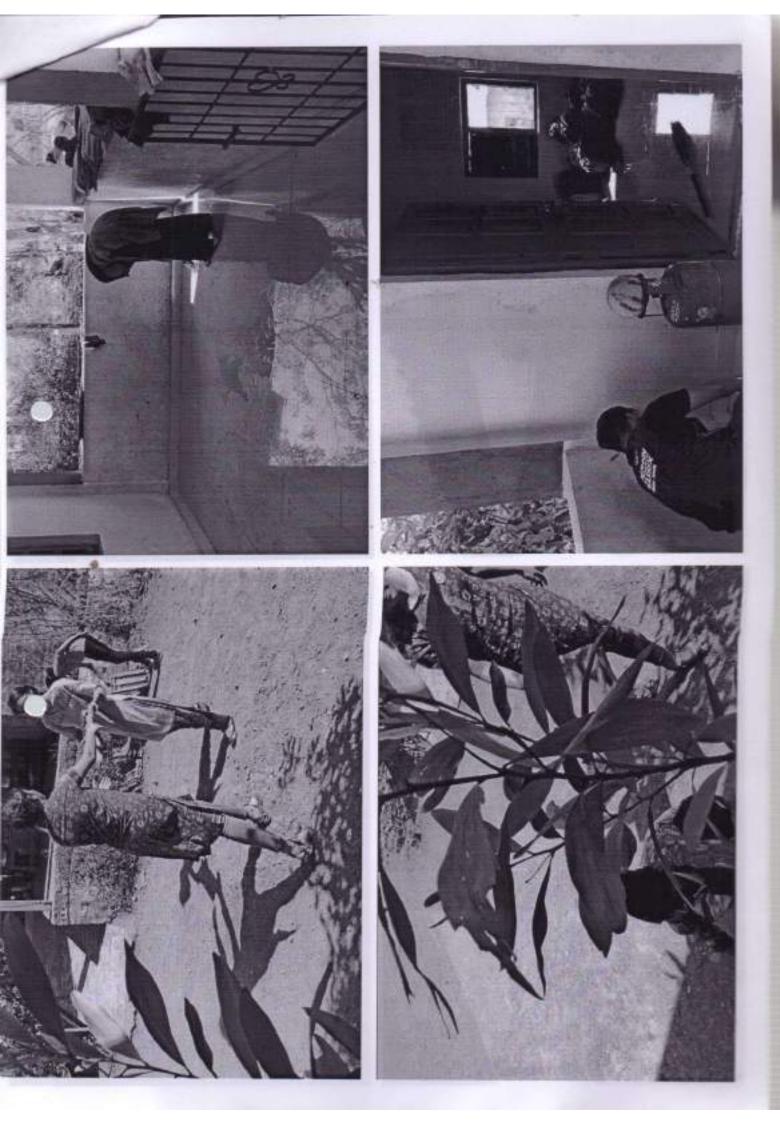

#### "Tree Plantation"

All students are informed that the "Tree Plantation" is going to be conducted on 8th August 2022 at MAAN Village near Boisar under "Azadi ka Amrut Mahotsav" initiative on 75 years of Independence.

#### Execution:-

- 1. Our NSS Volunteers did all the arrangements.
- 2. NSS Volunteers collected 100 plants from Forest Department Boisar.
- 3. Activity started at 11:00 a.m.

NSS Volunteers had attended this event responsibly. After the work students expressed their positive feedback.

#### Outcome:-

THEEM CO. LECT OF ENDINGERIN

- 1. NSS volunteers has been participated actively
- 2. NSS volunteers, planted 100 plants under 75th azadi ka amrit mahotsav.
- 3. The event has been done successfully