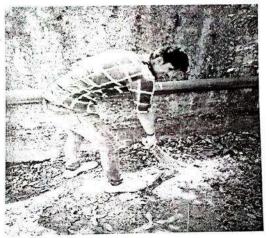

#### "Tree Plantation"

All students are informed that the "Tree Plantation" is going to be conducted on 8th August 2022 at MAAN Village near Boisar under "Azadi ka Amrut Mahotsav" initiative on 75 years of Independence.

> Venue: MAAN Village, Boisar. Day & Date: Monday, August 2022

Time: 11.00 a.m.

Duration of the programme: 3 hours

All are requested to report near the NSS Office before 15 minutes of the commencement of the program.

#### REPORT

Activity: - TREE PLANTATION

Date: 08/08/2022

Objective of Activity: To Plant Trees

- VENUE:- MAAN Village
- TIME:- 11.00 a.m
- Organized by:- N.S.S. Volunteers, Theem college of Engineering.

#### Execution:-

- 1. Our NSS Volunteers did all the arrangements.
- 2. NSS Volunteers collected 100 plants from Forest Department Boisar.
- 3. Activity started at 11:00 a.m.

NSS Volunteers had attended this event responsibly. After the work students expressed their positive feedback.