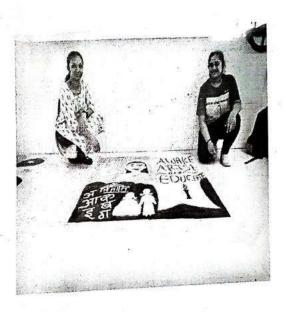

ed at 11:00 a.m.

NSS Volunteers had attended this event responsibly. After the work students expressed their positive feedback.

#### Outcome:-

- NSS volunteers has been participated actively
- Students created beautiful Rangoli on the theme of Women's Day.
- The event has been done successfully

Message of Principal: - Principal sir has been suggested how to do this kind of activity and how can we help to our society with the help of social activity.

Solite



Approved by AICTE (New Delhi), Government of Maharashtra & DTE, Affiliated to University of Mumbai & MSBTE, Estd. 2009

A NAAC Accredited Institute

Village Betegaon, Boisar Chilhar Road, Boisar (E), Tal. & Dist.: Palghar - 401 501. Tel.: +917769916109 • Email: info@theemcoe.org • Website: www.theemcoe.org

### **EVENT PHOTOS**









THEEN COLLEGE OF ENGINEERING SOLLEGE OF ENGINEERING



### THEEM COLLEGE OF ENGINEERING

Approved by AICTE (New Delhi), Government of Maharashtra & DTE, Affiliated to University of Mumbai & MSBTE, Estd. 2009

A NAAC Accredited Institute

Village Betegaon, Boisar Chilhar Road, Boisar (E), Tal. & Dist.: Palghar - 401 501. Tel.: +917769916109 • Email: info@theemcoe.org • Website: www.theemcoe.org

#### NSS Unit Attendance of NSS Volunteers

| Name Of the Activity | Women's Day. | -Rangoli    | Date 14 3 23 |
|----------------------|--------------|-------------|--------------|
| Venue                | Competation  | Time: From_ | to           |

| Sr.no. | · Name of Volunteer