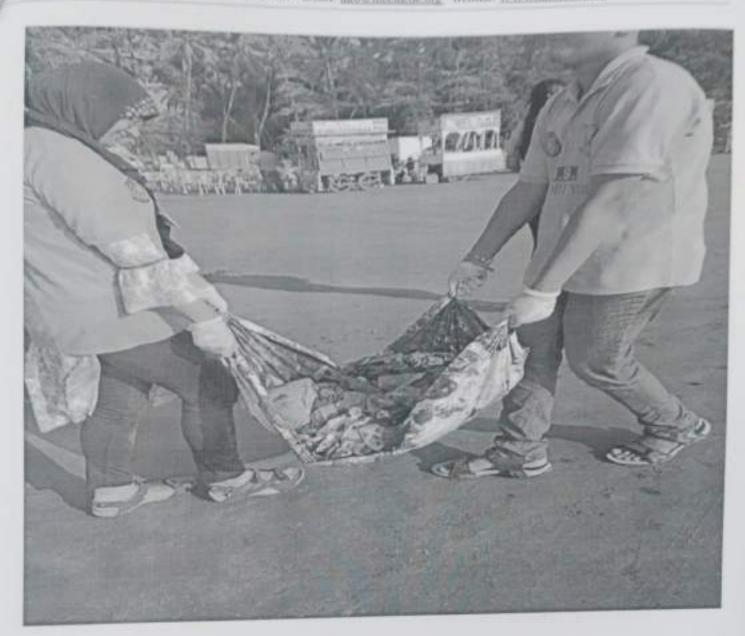

#### REPORT

Activity: - TREE PLANTATION

Date: 08/08/2022

Objective of Activity: To Plant Trees

- VENUE:- MAAN Village
- TIME:- 11.00 a.m
- Organized by:- N.S.S. Volunteers, Theem college of Engineering.

#### Execution:-

- 1. Our NSS Volunteers did all the arrangements.
- 2. NSS Volunteers collected 100 plants from Forest Department Boisar.
- 3. Activity started at 11:00 a.m.

NSS Volunteers had attended this event responsibly. After the work students expressed their positive feedback.

#### Outcome:-

THEEM CO. LECT OF ENDINGERIN

- 1. NSS volunteers has been participated actively
- 2. NSS volunteers, planted 100 plants under 75th azadi ka amrit mahotsav.
- 3. The event has been done successfully