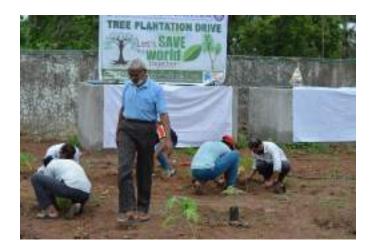

#### Execution:-

- 1. Our NSS Volunteers did all the arrangements.
- 2. NSS Volunteers collected 100 plants from Forest Department Boisar.
- 3. Activity started at 11:00 a.m.

NSS Volunteers had attended this event responsibly. After the work students expressed their positive feedback.

#### Outcome:-

THEEM CO. LECT OF ENDINGERIN

- 1. NSS volunteers has been participated actively
- 2. NSS volunteers, planted 100 plants under 75th azadi ka amrit mahotsav.
- 3. The event has been done successfully