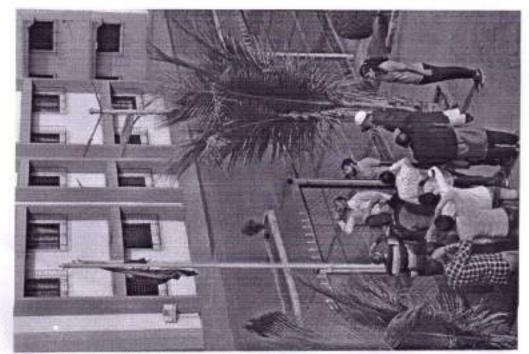

#### "Tree Plantation"

All students are informed that the "Tree Plantation" is going to be conducted on 8th August 2022 at MAAN Village near Boisar under "Azadi ka Amrut Mahotsav" initiative on 75 years of Independence.

#### Execution:-

- 1. Our NSS Volunteers did all the arrangements.
- 2. NSS Volunteers collected 100 plants from Forest Department Boisar.
- 3. Activity started at 11:00 a.m.

NSS Volunteers had attended this event responsibly. After the work students expressed their positive feedback.

#### Outcome:-

THEEM CO. LECT OF ENDINGERIN

- 1. NSS volunteers has been participated actively
- 2. NSS volunteers, planted 100 plants under 75th azadi ka amrit mahotsav.
- 3. The event has been done successfully