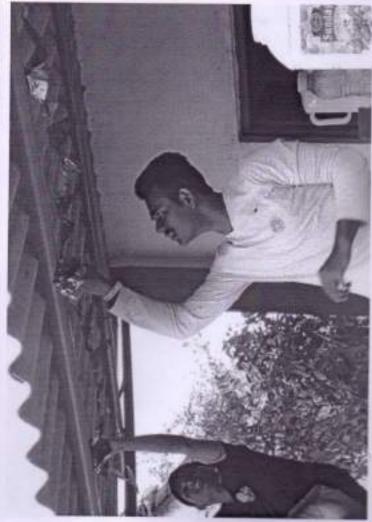

#### Execution:-

- 1. Our NSS Volunteers did all the arrangements.
- 2. NSS Volunteers collected 100 plants from Forest Department Boisar.
- 3. Activity started at 11:00 a.m.

NSS Volunteers had attended this event responsibly. After the work students expressed their positive feedback.

#### Outcome:-

THEEM CO. LECT OF ENDINGERIN

- 1. NSS volunteers has been participated actively
- 2. NSS volunteers, planted 100 plants under 75th azadi ka amrit mahotsav.
- 3. The event has been done successfully