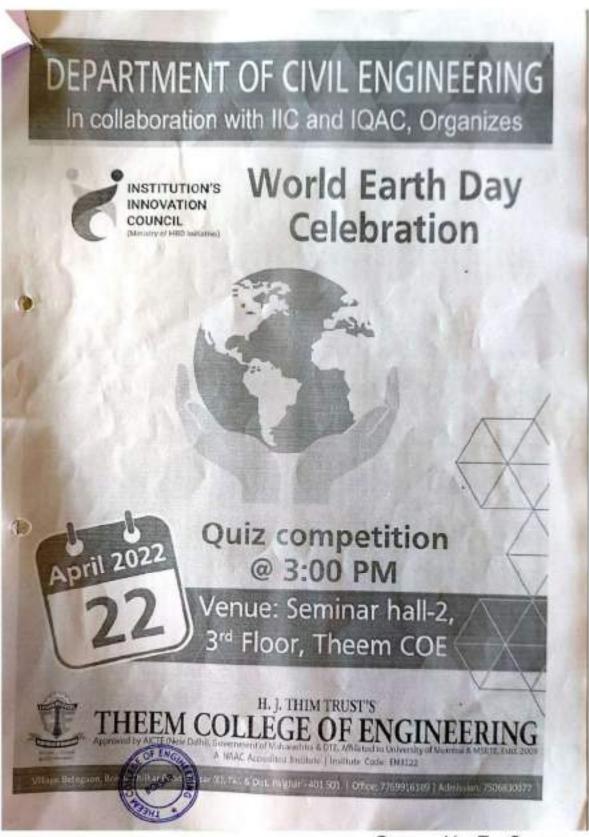

#### "Tree Plantation"

All students are informed that the "Tree Plantation" is going to be conducted on 8th August 2022 at MAAN Village near Boisar under "Azadi ka Amrut Mahotsav" initiative on 75 years of Independence.

> Venue: MAAN Village, Boisar. Day & Date: Monday, August 2022

Time: 11.00 a.m.

Duration of the programme: 3 hours

All are requested to report near the NSS Office before 15 minutes of the commencement of the program.