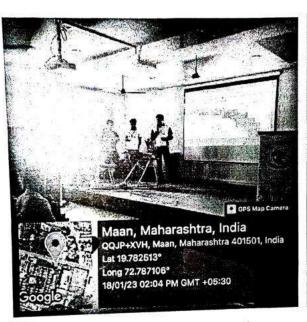

#### "Tree Plantation"

All students are informed that the "Tree Plantation" is going to be conducted on 8th August 2022 at MAAN Village near Boisar under "Azadi ka Amrut Mahotsav" initiative on 75 years of Independence.

> Venue: MAAN Village, Boisar. Day & Date: Monday, August 2022

Time: 11.00 a.m.

Duration of the programme: 3 hours

All are requested to report near the NSS Office before 15 minutes of the commencement of the program.

#### REPORT

Activity: - TREE PLANTATION

Date: 08/08/2022

Objective of Activity: To Plant Trees

- VENUE:- MAAN Village
- TIME:- 11.00 a.m
- Organized by:- N.S.S. Volunteers, Theem college of Engineering.

#### Execution:-

- 1. Our NSS Volunteers did all the arrangements.
- 2. NSS Volunteers collected 100 plants from Forest Department Boisar.
- 3. Activity started at 11:00 a.m.

NSS Volunteers had attended this event responsibly. After the work students expressed their positive feedback.