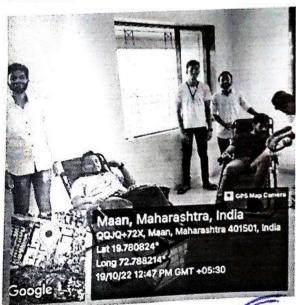

articipated the camp.

NSS Volunteers and College students had attended this event responsibly. After the work students expressed their positive feedback.

#### Outcome:-

- 1. NSS volunteers has been participated actively
- 2. Students get aware about the Importance of Blood Donation.
- 3. The event has been done successfully

Message of Principal: - Principal Sir has been suggested how to do this kind of activity and how can we help to our society with the help of social activity.



Approved by AICTE (New Delhi), Government of Maharashtra & DTE, Affiliated to University of Mumbai & MSBTE, Estd. 2009

A NAAC Accredited Institute

Village Betegaon, Boisar Chilhar Road, Boisar (E), Tal. & Dist.: Palghar - 401 501. Tel.: +917769916109 Email: info@theemcoe.org Website: www.theemcoe.org









Soling

A Soleting

PRINCIPAL
THEEM COLLEGE OF ENGINEERING
Trains (East), Tal. & Dist. Palghardon 561

Place: Theem College Boisar

| Tidee : Theelii College Boisar |