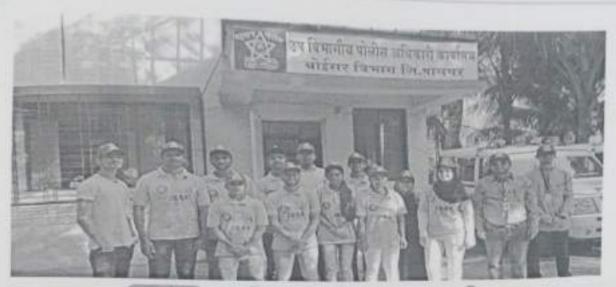

#### "Tree Plantation"

All students are informed that the "Tree Plantation" is going to be conducted on 8th August 2022 at MAAN Village near Boisar under "Azadi ka Amrut Mahotsav" initiative on 75 years of Independence.

> Venue: MAAN Village, Boisar. Day & Date: Monday, August 2022

Time: 11.00 a.m.

Duration of the programme: 3 hours

All are requested to report near the NSS Office before 15 minutes of the commencement of the program.