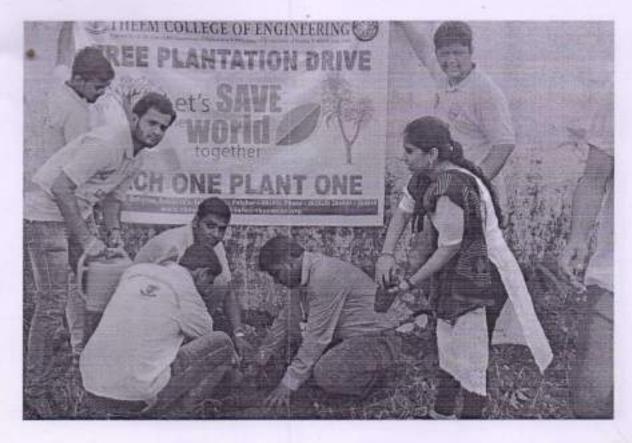

#### "Tree Plantation"

All students are informed that the "Tree Plantation" is going to be conducted on 8th August 2022 at MAAN Village near Boisar under "Azadi ka Amrut Mahotsav" initiative on 75 years of Independence.

#### REPORT

Activity: - TREE PLANTATION

Date: 08/08/2022

Objective of Activity: To Plant Trees

- VENUE:- MAAN Village
- TIME:- 11.00 a.m
- Organized by:- N.S.S. Volunteers, Theem college of Engineering.

#### Agenda of Activity:

- 1. To plant maximum Trees to create healthy environment
- 2. As students were technical students to create awareness about Nature and Tree plantation in them.

#### Execution:-

- 1. Our NSS Volunteers did all the arrangements.
- 2. NSS Volunteers collected 100 plants from Forest Department Boisar.
- 3. Activity started at 11:00 a.m.

NSS Volunteers had attended this event responsibly. After the work students expressed their positive feedback.

#### Outcome:-

THEEM CO. LECT OF ENDINGERIN

- 1. NSS volunteers has been participated actively
- 2. NSS volunteers, planted 100 plants under 75th azadi ka amrit mahotsav.
- 3. The event has been done successfully