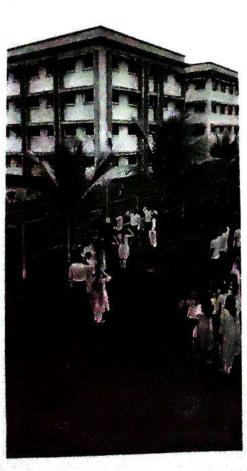

#### "Tree Plantation"

All students are informed that the "Tree Plantation" is going to be conducted on 8th August 2022 at MAAN Village near Boisar under "Azadi ka Amrut Mahotsav" initiative on 75 years of Independence.

> Venue: MAAN Village, Boisar. Day & Date: Monday, August 2022

Time: 11.00 a.m.

Duration of the programme: 3 hours

All are requested to report near the NSS Office before 15 minutes of the commencement of the program.

#### REPORT

Activity: - TREE PLANTATION

Date: 08/08/2022

Objective of Activity: To Plant Trees

- VENUE:- MAAN Village
- TIME:- 11.00 a.m
- Organized by:- N.S.S. Volunteers, Theem college of Engineering.