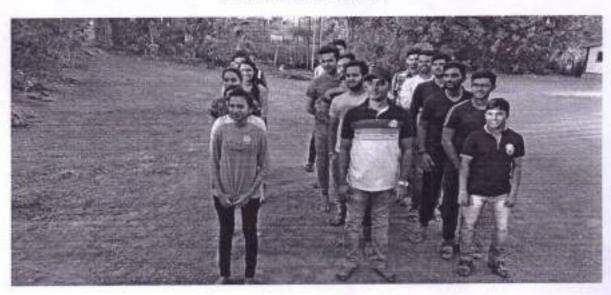

#### Execution:-

- 1. Our NSS Volunteers did all the arrangements.
- 2. NSS Volunteers collected 100 plants from Forest Department Boisar.
- 3. Activity started at 11:00 a.m.

NSS Volunteers had attended this event responsibly. After the work students expressed their positive feedback.

#### Outcome:-

THEEM CO. LECT OF ENDINGERIN

- 1. NSS volunteers has been participated actively
- 2. NSS volunteers, planted 100 plants under 75th azadi ka amrit mahotsav.
- 3. The event has been done successfully