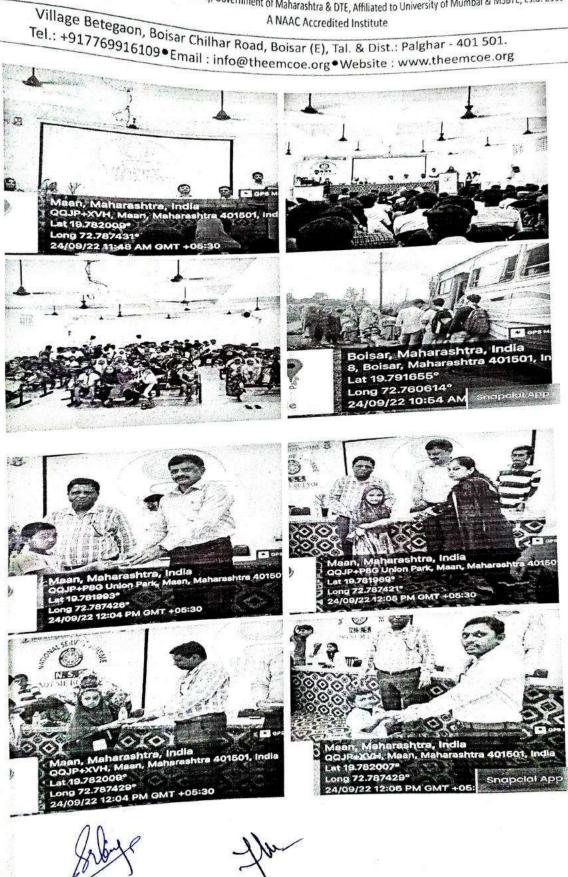

#### "Tree Plantation"

All students are informed that the "Tree Plantation" is going to be conducted on 8th August 2022 at MAAN Village near Boisar under "Azadi ka Amrut Mahotsav" initiative on 75 years of Independence.

> Venue: MAAN Village, Boisar. Day & Date: Monday, August 2022

Time: 11.00 a.m.

Duration of the programme: 3 hours

All are requested to report near the NSS Office before 15 minutes of the commencement of the program.

#### REPORT

Activity: - TREE PLANTATION

Date: 08/08/2022

Objective of Activity: To Plant Trees

- VENUE:- MAAN Village
- TIME:- 11.00 a.m
- Organized by:- N.S.S. Volunteers, Theem college of Engineering.

#### Execution:-

- 1. Our NSS Volunteers did all the arrangements.
- 2. NSS Volunteers collected 100 plants from Forest Department Boisar.
- 3. Activity started at 11:00 a.m.

NSS Volunteers had attended this event responsibly. After the work students expressed their positive feedback.