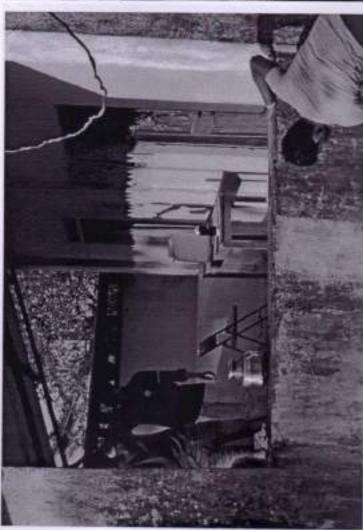

#### "Tree Plantation"

All students are informed that the "Tree Plantation" is going to be conducted on 8th August 2022 at MAAN Village near Boisar under "Azadi ka Amrut Mahotsav" initiative on 75 years of Independence.

#### REPORT

Activity: - TREE PLANTATION

Date: 08/08/2022

Objective of Activity: To Plant Trees

- VENUE:- MAAN Village
- TIME:- 11.00 a.m
- Organized by:- N.S.S. Volunteers, Theem college of Engineering.

#### Execution:-

- 1. Our NSS Volunteers did all the arrangements.
- 2. NSS Volunteers collected 100 plants from Forest Department Boisar.
- 3. Activity started at 11:00 a.m.

NSS Volunteers had attended this event responsibly. After the work students expressed their positive feedback.