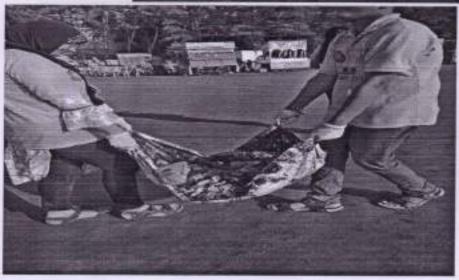

#### REPORT

Activity: - TREE PLANTATION

Date: 08/08/2022

Objective of Activity: To Plant Trees

- VENUE:- MAAN Village
- TIME:- 11.00 a.m
- Organized by:- N.S.S. Volunteers, Theem college of Engineering.

#### Execution:-

- 1. Our NSS Volunteers did all the arrangements.
- 2. NSS Volunteers collected 100 plants from Forest Department Boisar.
- 3. Activity started at 11:00 a.m.

NSS Volunteers had attended this event responsibly. After the work students expressed their positive feedback.

#### Outcome:-

THEEM CO. LECT OF ENDINGERIN

- 1. NSS volunteers has been participated actively
- 2. NSS volunteers, planted 100 plants under 75th azadi ka amrit mahotsav.
- 3. The event has been done successfully