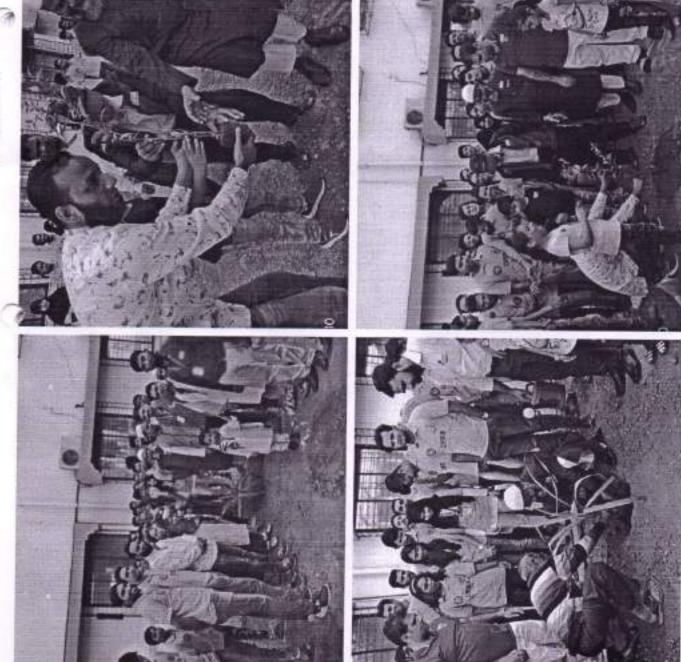

#### "Tree Plantation"

All students are informed that the "Tree Plantation" is going to be conducted on 8th August 2022 at MAAN Village near Boisar under "Azadi ka Amrut Mahotsav" initiative on 75 years of Independence.

#### REPORT

Activity: - TREE PLANTATION

Date: 08/08/2022

Objective of Activity: To Plant Trees

- VENUE:- MAAN Village
- TIME:- 11.00 a.m
- Organized by:- N.S.S. Volunteers, Theem college of Engineering.

#### Execution:-

- 1. Our NSS Volunteers did all the arrangements.
- 2. NSS Volunteers collected 100 plants from Forest Department Boisar.
- 3. Activity started at 11:00 a.m.

NSS Volunteers had attended this event responsibly. After the work students expressed their positive feedback.

#### Outcome:-

THEEM CO. LECT OF ENDINGERIN

- 1. NSS volunteers has been participated actively
- 2. NSS volunteers, planted 100 plants under 75th azadi ka amrit mahotsav.
- 3. The event has been done successfully