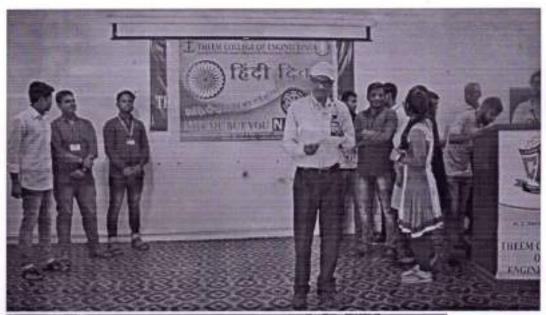

genda of Activity
  - 1. Introduce Rules by Teachers
  - 2. To make group of Students for particular place
  - 3. To Send them on Above address
  - 4. To provide material for this activity
- · Execution:-
  - First NSS Volunteer Come at seminar hall at Theem College Of Engineering.
  - 2. Sent them above address
  - 3. Provided instructions by teachers to NSS Volunteers
  - 4. Activity happened 1.00pm onwards

NSS Volunteers has attended this event responsibly. After the work students has expressed their positive feedback

- · Outcome:-
  - 1. The event has been done successfully
  - 2. NSS volunteers has been participated actively

Message of Principal: - Principal sir has been suggested how to do this kind of activity and how can we help to our society with the help of social activity.











# Theem College of Engineering, Boisar

# N.S.S. UNIT

# N.S.S. VOLUNTEER'S ATTENDANCE

ACTIVITY: Hindi Diwas DATE: 14 09/18

PLACE: Therm C.D.E. Hrs: 02 Wrs.

| Sr.No. | Name                       | Class       | Mob. No.      | Sign     |
|--------|----------------------------|-------------|---------------|----------|
| 01     | Abhinau D. Mishra          | SF/COMPS    | 7666606104    | hninai   |
| 2)     | Mancine Staushed A- July 1 | (stua) 32   | 9 51 809 1721 | Market.  |
| 3)     | Manish . S. Yadar          | SE CEIPENL  | 8514919773    | (Jan)    |
| 40     | Sawart Kaivalya Yogesh     | SE (AUTO)   | 7709926665    | - Bawara |
| 5)     | porag A Bhosgle            | 78 elec     | 7798090593    | Burn     |
| 6),    | Shaith Salman-s            | SE ( Auto)  | 706600141