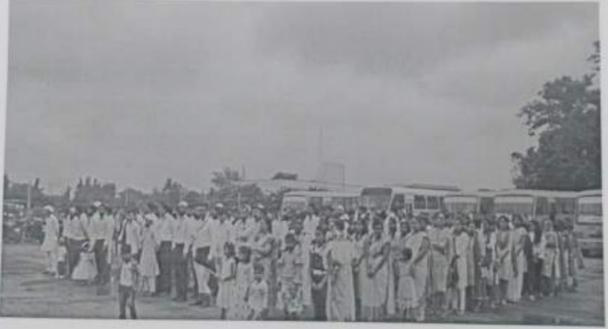

#### "Tree Plantation"

All students are informed that the "Tree Plantation" is going to be conducted on 8th August 2022 at MAAN Village near Boisar under "Azadi ka Amrut Mahotsav" initiative on 75 years of Independence.

> Venue: MAAN Village, Boisar. Day & Date: Monday, August 2022

Time: 11.00 a.m.

Duration of the programme: 3 hours

All are requested to report near the NSS Office before 15 minutes of the commencement of the program.

#### Execution:-

- 1. Our NSS Volunteers did all the arrangements.
- 2. NSS Volunteers collected 100 plants from Forest Department Boisar.
- 3. Activity started at 11:00 a.m.

NSS Volunteers had attended this event responsibly. After the work students expressed their positive feedback.