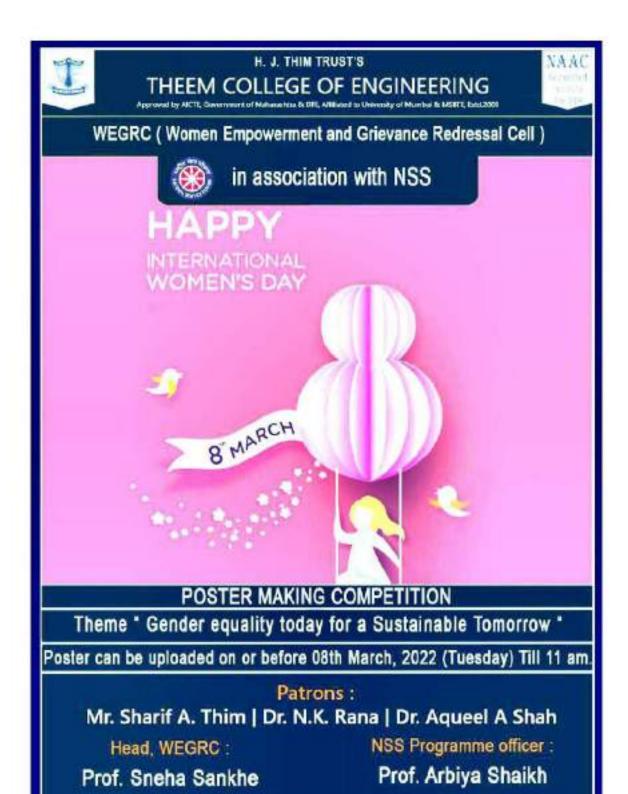

ere participated enthusiastically in the competition. Prof. Sonali coordinated the event successfully. Total 28 posters were received from the students based on theme of the event. Prof. Sneha Sankhe, convener WEGRC, accompanied by Prof. Harshal Ahire and Prof. Tilottama Deore has judged the event.

Depending on the creativity and originality of the depicted theme, Quality of artistic composition and overall design based on the theme and overall impression of the art two winners were finalized and felicitated.

| Rank | Name of Winner | Class       |
|------|----------------|-------------|
| 1-   | Namira Shaikh  | BEIT        |
| 2.   | Ankita Singh   | BE Computer |

Prof. Sneha Sankho Convener 0

Dr Aqueel Shah

THEEM COLLEGE OF ENGINEERING Boiser (East), Tal. & Dist. Pelphar-401 561.



#### respons: Gender Equality today for sustainable Tomorlaw

#### Date delegions

| Sr. No. | Name of the Student               | Circ  |             |
|---------|-----------------------------------|-------|-------------|
| .%      | IORISI MOHAMMAD EHAH JAHRUDON     | 100   | Monuto      |
| 2       | ANKET PRAVINGHANGERED             | - 380 |             |
| - 3     | Ruhal Chautan                     | TE.   | Information |
| *       | Alebwarya/Golobar                 | 96    | Ce          |
| IN      | Ankita Earge                      | - 88  | Ge          |
| -       | Alichel Mano, Yadav               | 52    | internation |
| t it    | Names Shallo                      | -     | Hormale     |
|         | Shah Raru Chrosolal               | 95    | Wherealto   |
| - 8     | Ann