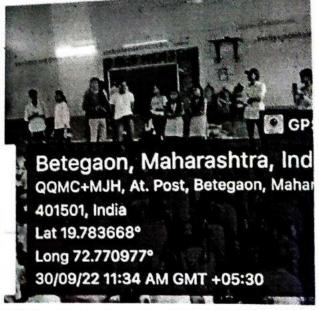

#### "Tree Plantation"

All students are informed that the "Tree Plantation" is going to be conducted on 8th August 2022 at MAAN Village near Boisar under "Azadi ka Amrut Mahotsav" initiative on 75 years of Independence.

> Venue: MAAN Village, Boisar. Day & Date: Monday, August 2022

Time: 11.00 a.m.

Duration of the programme: 3 hours

All are requested to report near the NSS Office before 15 minutes of the commencement of the program.