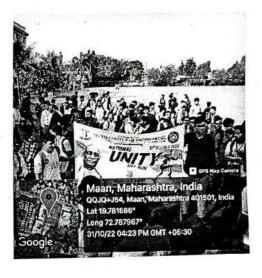

#### "Tree Plantation"

All students are informed that the "Tree Plantation" is going to be conducted on 8th August 2022 at MAAN Village near Boisar under "Azadi ka Amrut Mahotsav" initiative on 75 years of Independence.

> Venue: MAAN Village, Boisar. Day & Date: Monday, August 2022

Time: 11.00 a.m.

Duration of the programme: 3 hours

All are requested to report near the NSS Office before 15 minutes of the commencement of the program.

#### REPORT

Activity: - TREE PLANTATION

Date: 08/08/2022

Objective of Activity: To Plant Trees

- VENUE:- MAAN Village
- TIME:- 11.00 a.m
- Organized by:- N.S.S. Volunteers, Theem college of Engineering.