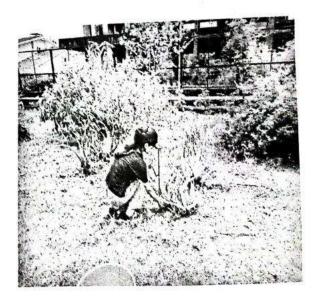

#### "Tree Plantation"

All students are informed that the "Tree Plantation" is going to be conducted on 8th August 2022 at MAAN Village near Boisar under "Azadi ka Amrut Mahotsav" initiative on 75 years of Independence.

#### REPORT

Activity: - TREE PLANTATION

Date: 08/08/2022

Objective of Activity: To Plant Trees

- VENUE:- MAAN Village
- TIME:- 11.00 a.m
- Organized by:- N.S.S. Volunteers, Theem college of Engineering.

#### Execution:-

- 1. Our NSS Volunteers did all the arrangements.
- 2. NSS Volunteers collected 100 plants from Forest Department Boisar.
- 3. Activity started at 11:00 a.m.

NSS Volunteers had attended this event responsibly. After the work students expressed their positive feedback.

#### Outcome:-

THEEM CO. LECT OF ENDINGERIN

- 1. NSS volunteers has been participated actively
- 2. NSS volunteers, planted 100 plants under 75th azadi ka amrit mahotsav.
- 3. The event has been done successfully