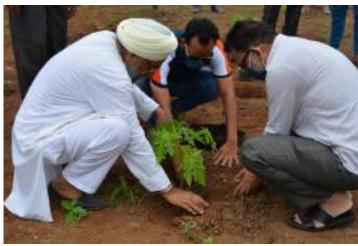

#### REPORT

Activity: - TREE PLANTATION

Date: 08/08/2022

Objective of Activity: To Plant Trees

- VENUE:- MAAN Village
- TIME:- 11.00 a.m
- Organized by:- N.S.S. Volunteers, Theem college of Engineering.

#### Agenda of Activity:

- 1. To plant maximum Trees to create healthy environment
- 2. As students were technical students to create awareness about Nature and Tree plantation in them.

#### Execution:-

- 1. Our NSS Volunteers did all the arrangements.
- 2. NSS Volunteers collected 100 plants from Forest Department Boisar.
- 3. Activity started at 11:00 a.m.

NSS Volunteers had attended this event responsibly. After the work students expressed their positive feedback.