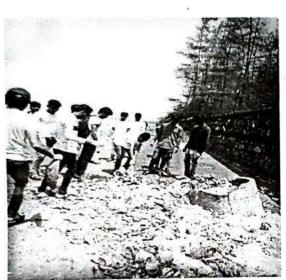

#### "Tree Plantation"

All students are informed that the "Tree Plantation" is going to be conducted on 8th August 2022 at MAAN Village near Boisar under "Azadi ka Amrut Mahotsav" initiative on 75 years of Independence.

#### Execution:-

- 1. Our NSS Volunteers did all the arrangements.
- 2. NSS Volunteers collected 100 plants from Forest Department Boisar.
- 3. Activity started at 11:00 a.m.

NSS Volunteers had attended this event responsibly. After the work students expressed their positive feedback.

#### Outcome:-

THEEM CO. LECT OF ENDINGERIN

- 1. NSS volunteers has been participated actively
- 2. NSS volunteers, planted 100 plants under 75th azadi ka amrit mahotsav.
- 3. The event has been done successfully