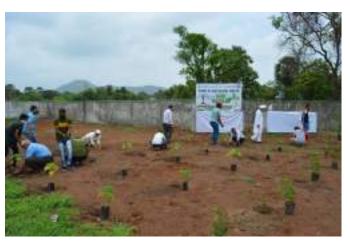

#### Execution:-

- 1. Our NSS Volunteers did all the arrangements.
- 2. NSS Volunteers collected 100 plants from Forest Department Boisar.
- 3. Activity started at 11:00 a.m.

NSS Volunteers had attended this event responsibly. After the work students expressed their positive feedback.

#### Outcome:-

THEEM CO. LECT OF ENDINGERIN

- 1. NSS volunteers has been participated actively
- 2. NSS volunteers, planted 100 plants under 75th azadi ka amrit mahotsav.
- 3. The event has been done successfully