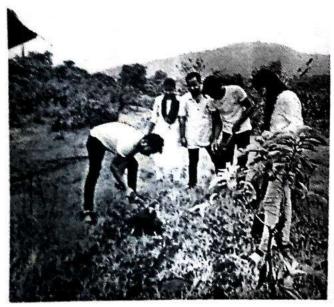

#### "Tree Plantation"

All students are informed that the "Tree Plantation" is going to be conducted on 8th August 2022 at MAAN Village near Boisar under "Azadi ka Amrut Mahotsav" initiative on 75 years of Independence.

#### REPORT

Activity: - TREE PLANTATION

Date: 08/08/2022

Objective of Activity: To Plant Trees

- VENUE:- MAAN Village
- TIME:- 11.00 a.m
- Organized by:- N.S.S. Volunteers, Theem college of Engineering.

#### Execution:-

- 1. Our NSS Volunteers did all the arrangements.
- 2. NSS Volunteers collected 100 plants from Forest Department Boisar.
- 3. Activity started at 11:00 a.m.

NSS Volunteers had attended this event responsibly. After the work students expressed their positive feedback.

#### Outcome:-

THEEM CO. LECT OF ENDINGERIN

- 1. NSS volunteers has been participated actively
- 2. NSS volunteers, planted 100 plants under 75th azadi ka amrit mahotsav.
- 3. The event has been done successfully