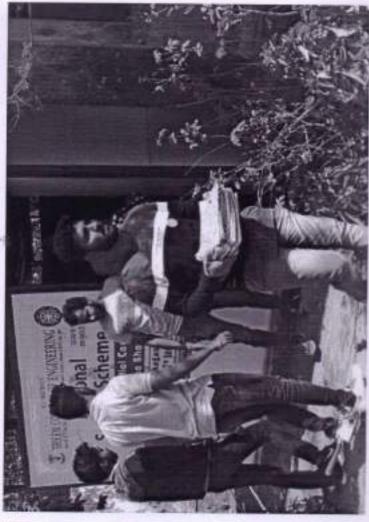

#### "Tree Plantation"

All students are informed that the "Tree Plantation" is going to be conducted on 8th August 2022 at MAAN Village near Boisar under "Azadi ka Amrut Mahotsav" initiative on 75 years of Independence.

> Venue: MAAN Village, Boisar. Day & Date: Monday, August 2022

Time: 11.00 a.m.

Duration of the programme: 3 hours

All are requested to report near the NSS Office before 15 minutes of the commencement of the program.

#### REPORT

Activity: - TREE PLANTATION

Date: 08/08/2022

Objective of Activity: To Plant Trees

- VENUE:- MAAN Village
- TIME:- 11.00 a.m
- Organized by:- N.S.S. Volunteers, Theem college of Engineering.

#### Execution:-

- 1. Our NSS Volunteers did all the arrangements.
- 2. NSS Volunteers collected 100 plants from Forest Department Boisar.
- 3. Activity started at 11:00 a.m.

NSS Volunteers had attended this event responsibly. After the work students expressed their positive feedback.