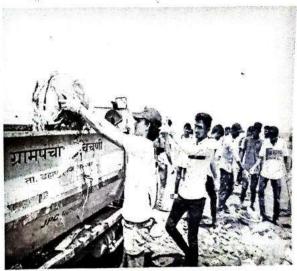

#### Execution:-

- 1. Our NSS Volunteers did all the arrangements.
- 2. NSS Volunteers collected 100 plants from Forest Department Boisar.
- 3. Activity started at 11:00 a.m.

NSS Volunteers had attended this event responsibly. After the work students expressed their positive feedback.

#### Outcome:-

THEEM CO. LECT OF ENDINGERIN

- 1. NSS volunteers has been participated actively
- 2. NSS volunteers, planted 100 plants under 75th azadi ka amrit mahotsav.
- 3. The event has been done successfully