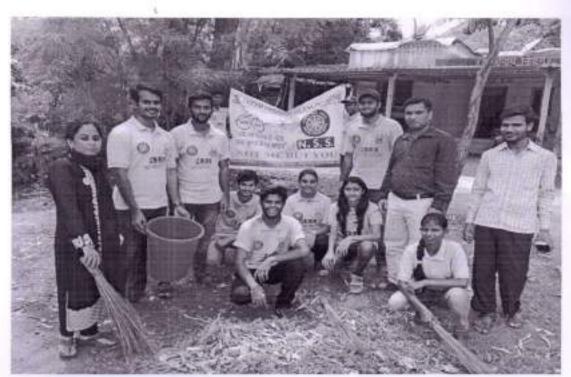

#### "Tree Plantation"

All students are informed that the "Tree Plantation" is going to be conducted on 8th August 2022 at MAAN Village near Boisar under "Azadi ka Amrut Mahotsav" initiative on 75 years of Independence.

> Venue: MAAN Village, Boisar. Day & Date: Monday, August 2022

Time: 11.00 a.m.

Duration of the programme: 3 hours

All are requested to report near the NSS Office before 15 minutes of the commencement of the program.

#### REPORT

Activity: - TREE PLANTATION

Date: 08/08/2022

Objective of Activity: To Plant Trees

- VENUE:- MAAN Village
- TIME:- 11.00 a.m
- Organized by:- N.S.S. Volunteers, Theem college of Engineering.

#### Execution:-

- 1. Our NSS Volunteers did all the arrangements.
- 2. NSS Volunteers collected 100 plants from Forest Department Boisar.
- 3. Activity started at 11:00 a.m.

NSS Volunteers had attended this event responsibly. After the work students expressed their positive feedback.

#### Outcome:-

THEEM CO. LECT OF ENDINGERIN

- 1. NSS volunteers has been participated actively
- 2. NSS volunteers, planted 100 plants under 75th azadi ka amrit mahotsav.
- 3. The event has been done successfully