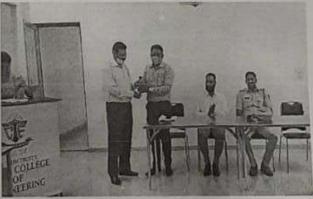

#### "Tree Plantation"

All students are informed that the "Tree Plantation" is going to be conducted on 8th August 2022 at MAAN Village near Boisar under "Azadi ka Amrut Mahotsav" initiative on 75 years of Independence.

> Venue: MAAN Village, Boisar. Day & Date: Monday, August 2022

Time: 11.00 a.m.

Duration of the programme: 3 hours

All are requested to report near the NSS Office before 15 minutes of the commencement of the program.

> DIRECTOR THEEM COLLEGE NE KINGINEERING

Boisar (East) Tal & Dist. Palghar

Programme Officer

Prof. Arbiya Shaikh

Prof Krishna Sonawane