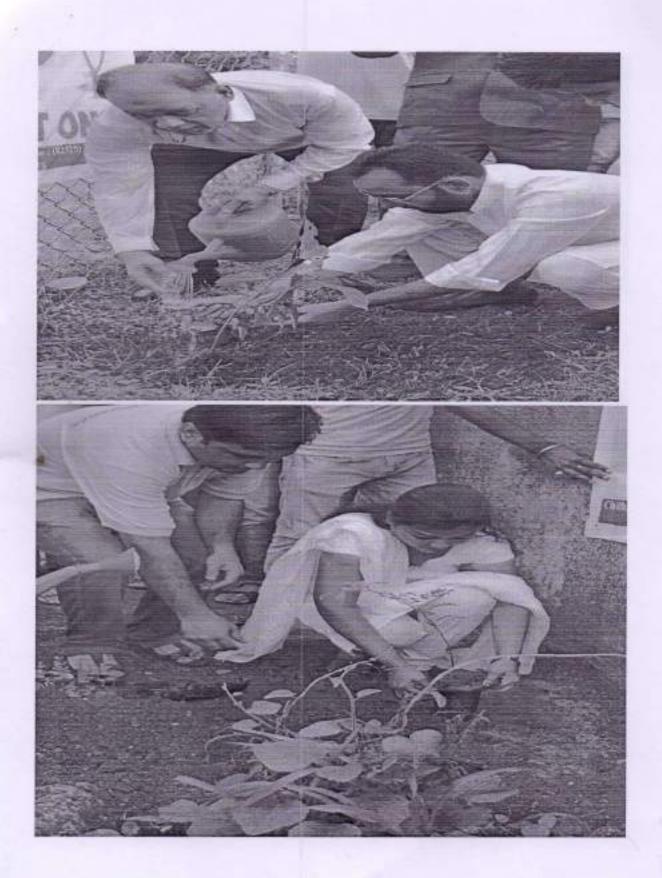

#### REPORT

Activity: - TREE PLANTATION

Date: 08/08/2022

Objective of Activity: To Plant Trees

- VENUE:- MAAN Village
- TIME:- 11.00 a.m
- Organized by:- N.S.S. Volunteers, Theem college of Engineering.

#### Agenda of Activity:

- 1. To plant maximum Trees to create healthy environment
- 2. As students were technical students to create awareness about Nature and Tree plantation in them.

#### Execution:-

- 1. Our NSS Volunteers did all the arrangements.
- 2. NSS Volunteers collected 100 plants from Forest Department Boisar.
- 3. Activity started at 11:00 a.m.

NSS Volunteers had attended this event responsibly. After the work students expressed their positive feedback.

#### Outcome:-

THEEM CO. LECT OF ENDINGERIN

- 1. NSS volunteers has been participated actively
- 2. NSS volunteers, planted 100 plants under 75th azadi ka amrit mahotsav.
- 3. The event has been done successfully