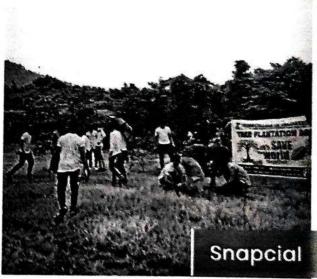

#### "Tree Plantation"

All students are informed that the "Tree Plantation" is going to be conducted on 8th August 2022 at MAAN Village near Boisar under "Azadi ka Amrut Mahotsav" initiative on 75 years of Independence.

#### REPORT

Activity: - TREE PLANTATION

Date: 08/08/2022

Objective of Activity: To Plant Trees

- VENUE:- MAAN Village
- TIME:- 11.00 a.m
- Organized by:- N.S.S. Volunteers, Theem college of Engineering.

#### Execution:-

- 1. Our NSS Volunteers did all the arrangements.
- 2. NSS Volunteers collected 100 plants from Forest Department Boisar.
- 3. Activity started at 11:00 a.m.

NSS Volunteers had attended this event responsibly. After the work students expressed their positive feedback.

#### Outcome:-

THEEM CO. LECT OF ENDINGERIN

- 1. NSS volunteers has been participated actively
- 2. NSS volunteers, planted 100 plants under 75th azadi ka amrit mahotsav.
- 3. The event has been done successfully