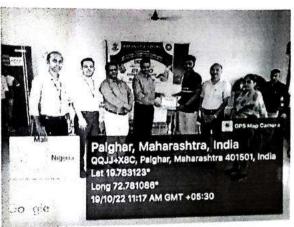

#### "Tree Plantation"

All students are informed that the "Tree Plantation" is going to be conducted on 8th August 2022 at MAAN Village near Boisar under "Azadi ka Amrut Mahotsav" initiative on 75 years of Independence.

> Venue: MAAN Village, Boisar. Day & Date: Monday, August 2022

Time: 11.00 a.m.

Duration of the programme: 3 hours

All are requested to report near the NSS Office before 15 minutes of the commencement of the program.

#### REPORT

Activity: - TREE PLANTATION

Date: 08/08/2022

Objective of Activity: To Plant Trees

- VENUE:- MAAN Village
- TIME:- 11.00 a.m
- Organized by:- N.S.S. Volunteers, Theem college of Engineering.