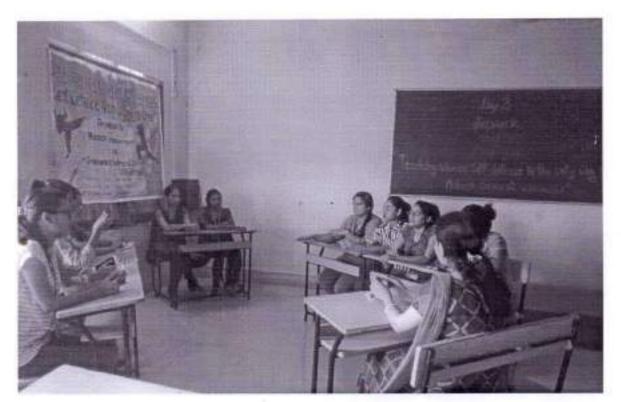

ity for the ultimate purpose of the workshop rather than being imposed by a set of imported moral theory.

The College is of the view that our girl students should be given more opportunity to learn about self-defence, as an essential element in their cognitive moral development. We found that women's self-defence workshop significantly affected girl's levels of confidence

Wank!



PRINCIPAL
THEEM COLLEGE OF ENGINEERING
Boiser (East), Tal. & Dist. Palghar-401 501

Day One, 10th October, 2018: Topic: Stress Management and Mental health





Day Two, 11th October, 2018: Topic: Introduction to Self Defence techniques and its Demonstration









THE SOUTH SO

Day Three, 12a October, 2018:

Topic: Group Discussion on "Teaching women self Defence is the only way to reduce sexual assaults".







### H. J. Thim Trust's

## Theem College of Engineering, Boisar Women Empowerment and Grievance Redressal Cell

Activity Attendance

Date:10/10/2018

Name: Workshop on Self Defence

Session: Stress Management and Mental Health

Name: Dr. Vijay Patil

| Sr. |                               | Sign      | nature    |
|-----|-------------------------------|-----------|-----------|
| No. | Name of the [Student/Faculty] | Session 1 | Session 2 |
| 1   | Shweta. Sanvatsoukau          | Khoater_  | Shwetter  |
| 2   | Rajavi Mhatte                 | Papul     | Cajon     |
| 3.  | Pratitiona Pimple             | fingle    | fingule   |
| 4   |                               | Caunal-   | Equival.  |
| 5.  | BHAVIKA GODE                  | Cusania   | Cremit ve |
| 6.  | Rajavi D. Paut