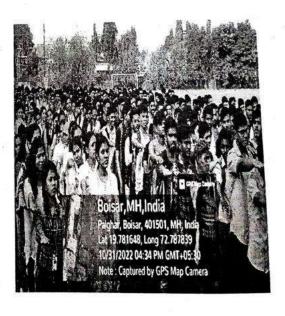

#### "Tree Plantation"

All students are informed that the "Tree Plantation" is going to be conducted on 8th August 2022 at MAAN Village near Boisar under "Azadi ka Amrut Mahotsav" initiative on 75 years of Independence.

> Venue: MAAN Village, Boisar. Day & Date: Monday, August 2022

Time: 11.00 a.m.

Duration of the programme: 3 hours

All are requested to report near the NSS Office before 15 minutes of the commencement of the program.

#### REPORT

Activity: - TREE PLANTATION

Date: 08/08/2022

Objective of Activity: To Plant Trees

- VENUE:- MAAN Village
- TIME:- 11.00 a.m
- Organized by:- N.S.S. Volunteers, Theem college of Engineering.