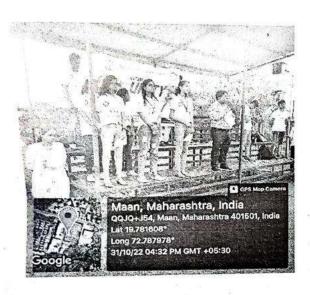

#### "Tree Plantation"

All students are informed that the "Tree Plantation" is going to be conducted on 8th August 2022 at MAAN Village near Boisar under "Azadi ka Amrut Mahotsav" initiative on 75 years of Independence.

> Venue: MAAN Village, Boisar. Day & Date: Monday, August 2022

Time: 11.00 a.m.

Duration of the programme: 3 hours

All are requested to report near the NSS Office before 15 minutes of the commencement of the program.

#### REPORT

Activity: - TREE PLANTATION

Date: 08/08/2022

Objective of Activity: To Plant Trees

- VENUE:- MAAN Village
- TIME:- 11.00 a.m
- Organized by:- N.S.S. Volunteers, Theem college of Engineering.