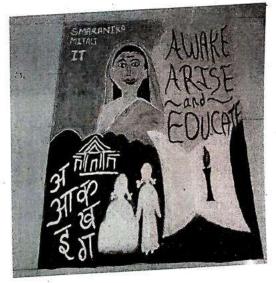

at 11:00 a.m.

NSS Volunteers had attended this event responsibly. After the work students expressed their positive feedback.

#### Outcome:-

- NSS volunteers has been participated actively
- Students created beautiful Rangoli on the theme of Women's Day.
- The event has been done successfully

Message of Principal: - Principal sir has been suggested how to do this kind of activity and how can we help to our society with the help of social activity.

Solite



Approved by AICTE (New Delhi), Government of Maharashtra & DTE, Affiliated to University of Mumbai & MSBTE, Estd. 2009

A NAAC Accredited Institute

Village Betegaon, Boisar Chilhar Road, Boisar (E), Tal. & Dist.: Palghar - 401 501. Tel.: +917769916109 • Email: info@theemcoe.org • Website: www.theemcoe.org

### **EVENT PHOTOS**









THEEN COLLEGE OF ENGINEERING SOLLEGE OF ENGINEERING



### THEEM COLLEGE OF ENGINEERING

Approved by AICTE (New Delhi), Government of Maharashtra & DTE, Affiliated to University of Mumbai & MSBTE, Estd. 2009

A NAAC Accredited Institute

Village Betegaon, Boisar Chilhar Road, Boisar (E), Tal. & Dist.: Palghar - 401 501. Tel.: +917769916109 • Email: info@theemcoe.org • Website: www.theemcoe.org

#### NSS Unit Attendance of NSS Volunteers

| Name Of the Activity | Women's Day. | -Rangoli    | Date 14 3 23 |
|----------------------|--------------|-------------|--------------|
| Venue                | Competation  | Time: From_ | to           |

| Sr.no. | · Name of Volunteer