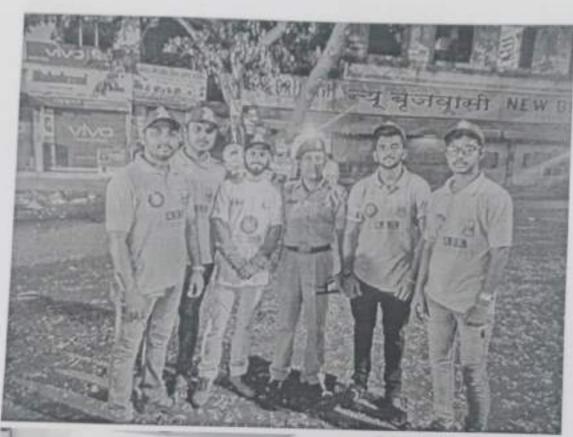

#### Execution:-

- 1. Our NSS Volunteers did all the arrangements.
- 2. NSS Volunteers collected 100 plants from Forest Department Boisar.
- 3. Activity started at 11:00 a.m.

NSS Volunteers had attended this event responsibly. After the work students expressed their positive feedback.

#### Outcome:-

THEEM CO. LECT OF ENDINGERIN

- 1. NSS volunteers has been participated actively
- 2. NSS volunteers, planted 100 plants under 75th azadi ka amrit mahotsav.
- 3. The event has been done successfully