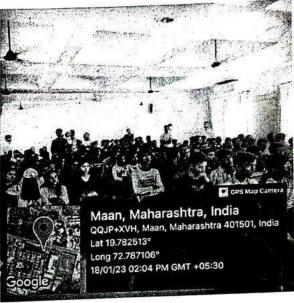

#### "Tree Plantation"

All students are informed that the "Tree Plantation" is going to be conducted on 8th August 2022 at MAAN Village near Boisar under "Azadi ka Amrut Mahotsav" initiative on 75 years of Independence.

> Venue: MAAN Village, Boisar. Day & Date: Monday, August 2022

Time: 11.00 a.m.

Duration of the programme: 3 hours

All are requested to report near the NSS Office before 15 minutes of the commencement of the program.

#### REPORT

Activity: - TREE PLANTATION

Date: 08/08/2022

Objective of Activity: To Plant Trees

- VENUE:- MAAN Village
- TIME:- 11.00 a.m
- Organized by:- N.S.S. Volunteers, Theem college of Engineering.

#### Execution:-

- 1. Our NSS Volunteers did all the arrangements.
- 2. NSS Volunteers collected 100 plants from Forest Department Boisar.
- 3. Activity started at 11:00 a.m.

NSS Volunteers had attended this event responsibly. After the work students expressed their positive feedback.