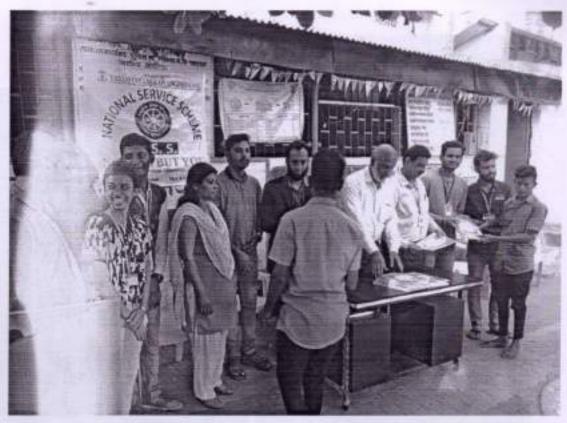

#### REPORT

Activity: - TREE PLANTATION

Date: 08/08/2022

Objective of Activity: To Plant Trees

- VENUE:- MAAN Village
- TIME:- 11.00 a.m
- Organized by:- N.S.S. Volunteers, Theem college of Engineering.

#### Execution:-

- 1. Our NSS Volunteers did all the arrangements.
- 2. NSS Volunteers collected 100 plants from Forest Department Boisar.
- 3. Activity started at 11:00 a.m.

NSS Volunteers had attended this event responsibly. After the work students expressed their positive feedback.

#### Outcome:-

THEEM CO. LECT OF ENDINGERIN

- 1. NSS volunteers has been participated actively
- 2. NSS volunteers, planted 100 plants under 75th azadi ka amrit mahotsav.
- 3. The event has been done successfully