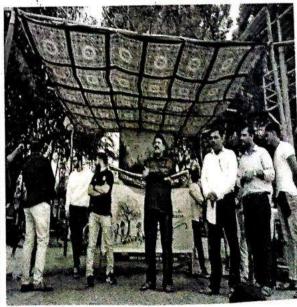

Message of Principal: - Principal sir has been suggested how to do this kind of activity and how can we help to our society with the help of social activity.

THEEM COLLEGE OF ENGINEERING Boisar (East) Tal. & Dist. Palghar- 401 501.