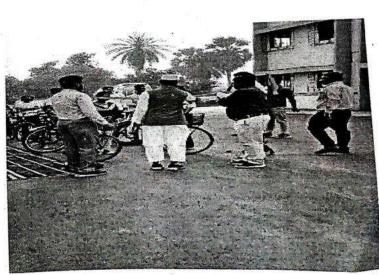

#### "Tree Plantation"

All students are informed that the "Tree Plantation" is going to be conducted on 8th August 2022 at MAAN Village near Boisar under "Azadi ka Amrut Mahotsav" initiative on 75 years of Independence.

> Venue: MAAN Village, Boisar. Day & Date: Monday, August 2022

Time: 11.00 a.m.

Duration of the programme: 3 hours

All are requested to report near the NSS Office before 15 minutes of the commencement of the program.

#### REPORT

Activity: - TREE PLANTATION

Date: 08/08/2022

Objective of Activity: To Plant Trees

- VENUE:- MAAN Village
- TIME:- 11.00 a.m
- Organized by:- N.S.S. Volunteers, Theem college of Engineering.

#### Execution:-

- 1. Our NSS Volunteers did all the arrangements.
- 2. NSS Volunteers collected 100 plants from Forest Department Boisar.
- 3. Activity started at 11:00 a.m.

NSS Volunteers had attended this event responsibly. After the work students expressed their positive feedback.