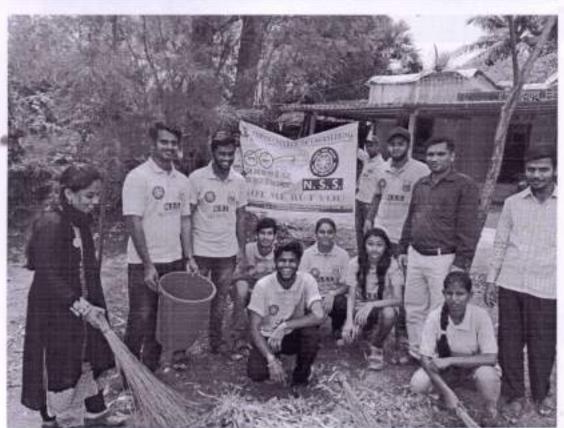

#### "Tree Plantation"

All students are informed that the "Tree Plantation" is going to be conducted on 8th August 2022 at MAAN Village near Boisar under "Azadi ka Amrut Mahotsav" initiative on 75 years of Independence.

#### REPORT

Activity: - TREE PLANTATION

Date: 08/08/2022

Objective of Activity: To Plant Trees

- VENUE:- MAAN Village
- TIME:- 11.00 a.m
- Organized by:- N.S.S. Volunteers, Theem college of Engineering.

#### Execution:-

- 1. Our NSS Volunteers did all the arrangements.
- 2. NSS Volunteers collected 100 plants from Forest Department Boisar.
- 3. Activity started at 11:00 a.m.

NSS Volunteers had attended this event responsibly. After the work students expressed their positive feedback.

#### Outcome:-

THEEM CO. LECT OF ENDINGERIN

- 1. NSS volunteers has been participated actively
- 2. NSS volunteers, planted 100 plants under 75th azadi ka amrit mahotsav.
- 3. The event has been done successfully