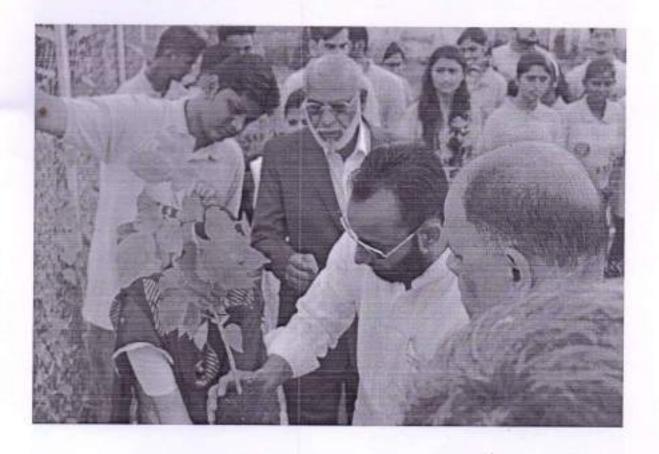

#### REPORT

Activity: - TREE PLANTATION

Date: 08/08/2022

Objective of Activity: To Plant Trees

- VENUE:- MAAN Village
- TIME:- 11.00 a.m
- Organized by:- N.S.S. Volunteers, Theem college of Engineering.

#### Agenda of Activity:

- 1. To plant maximum Trees to create healthy environment
- 2. As students were technical students to create awareness about Nature and Tree plantation in them.

#### Execution:-

- 1. Our NSS Volunteers did all the arrangements.
- 2. NSS Volunteers collected 100 plants from Forest Department Boisar.
- 3. Activity started at 11:00 a.m.

NSS Volunteers had attended this event responsibly. After the work students expressed their positive feedback.

#### Outcome:-

THEEM CO. LECT OF ENDINGERIN

- 1. NSS volunteers has been participated actively
- 2. NSS volunteers, planted 100 plants under 75th azadi ka amrit mahotsav.
- 3. The event has been done successfully