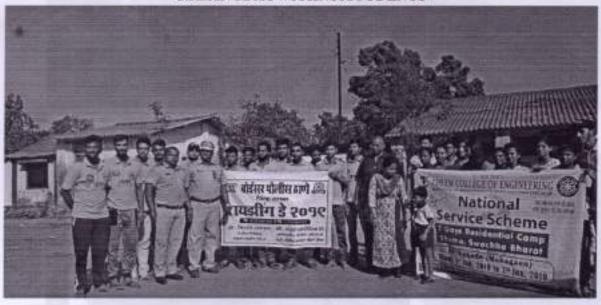

#### Execution:-

- 1. Our NSS Volunteers did all the arrangements.
- 2. NSS Volunteers collected 100 plants from Forest Department Boisar.
- 3. Activity started at 11:00 a.m.

NSS Volunteers had attended this event responsibly. After the work students expressed their positive feedback.

#### Outcome:-

THEEM CO. LECT OF ENDINGERIN

- 1. NSS volunteers has been participated actively
- 2. NSS volunteers, planted 100 plants under 75th azadi ka amrit mahotsav.
- 3. The event has been done successfully