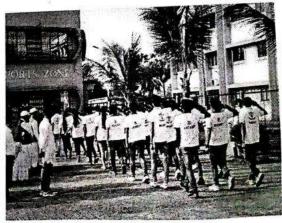

#### Execution:-

- 1. Our NSS Volunteers did all the arrangements.
- 2. NSS Volunteers collected 100 plants from Forest Department Boisar.
- 3. Activity started at 11:00 a.m.

NSS Volunteers had attended this event responsibly. After the work students expressed their positive feedback.

#### Outcome:-

THEEM CO. LECT OF ENDINGERIN

- 1. NSS volunteers has been participated actively
- 2. NSS volunteers, planted 100 plants under 75th azadi ka amrit mahotsav.
- 3. The event has been done successfully