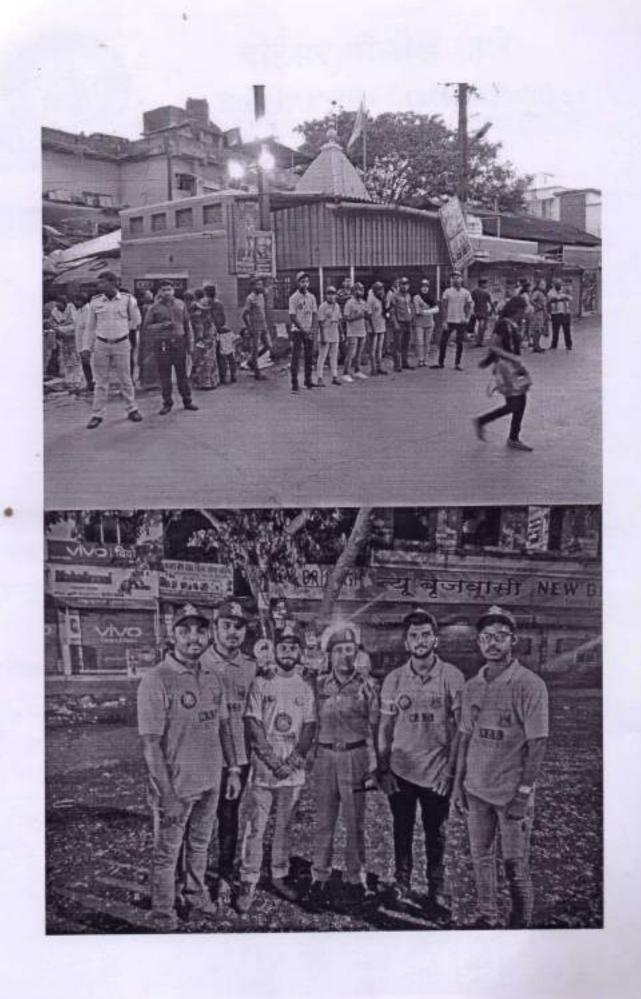

o make group of Students for particular place
  - 3. To Send them on Above address
  - 4. To provide material for this activity

#### · Execution:-

- First NSS Volunteer Come at Head office of Traffic Control Department of Boisar city.
- Made 2-2 Volunteers groups by Officer.
- 3. Sent them above address
- 4. Provided material by traffic control department to NSS Volunteers
- 5. Activity happened 5.30 onwards

NSS Volunteers has attended this event responsibly. After the work students has expressed their positive feedback

#### · Outcome:-

- 1. The event has been done successfully
- 2. NSS volunteers has been participated actively

Message of Principal: - Principal sir has been suggested how to do this kind of activity and how can we help to our society with the help of social activity





# बोईसर पोलीस ठाणे

Boisar Police Station, Palghar

Phone No. 02525-272444, Mob No. 8669604044 Pl Mob No. 8669604043 Address: Navapur Road, Opp Tata Steel Company, Near Camlin Naka, Boisar (w) Tal & Dist -Palghar

E-mail: pi.boisar.plgr@mahapolice.gov.in

Reference No.: 897 /2018

Date: -28/08/2018

प्रति,

# ताः जिल्पाल्यर्

विषय:- गणेशोत्सव -२०१८ वाबत.

आपणास याद्वारे कळवीण्यात येते की, दिनांक १३/०९/२०१८ ते दिनांक -२३/०९/२०१८ पावेतो सर्वत्र गणेशोत्सव हा सण साजरा होणार आहे, त्या अनुषंगाने आगामी गणेशोत्सवाचे वेळी वाहतुक कंट्रोल तसेच गणपती मंडळांना शिस्त लावणे करीता आपले शाळेचे स्काऊट गाईड/एम सी सी/ एन सी सी चे विद्यार्थी स्ययंसेवक म्हणून गणेश विसर्जनाचे दिवशी मीळणेस विनंती आहे.

तरी आपण आपले शाळेतील स्काऊट गाईड चे विद्यार्थी यांची खालीलप्रमाणे यादी

मीळणेस विनंती आहे.

| अ.क्रं | शिक्ष