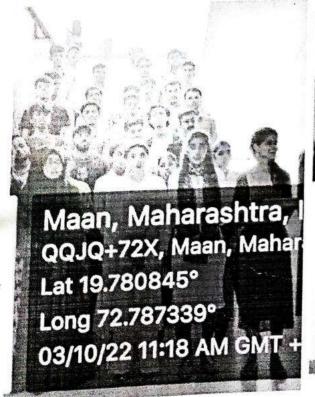

#### "Tree Plantation"

All students are informed that the "Tree Plantation" is going to be conducted on 8th August 2022 at MAAN Village near Boisar under "Azadi ka Amrut Mahotsav" initiative on 75 years of Independence.

> Venue: MAAN Village, Boisar. Day & Date: Monday, August 2022

Time: 11.00 a.m.

Duration of the programme: 3 hours

All are requested to report near the NSS Office before 15 minutes of the commencement of the program.

#### REPORT

Activity: - TREE PLANTATION

Date: 08/08/2022

Objective of Activity: To Plant Trees

- VENUE:- MAAN Village
- TIME:- 11.00 a.m
- Organized by:- N.S.S. Volunteers, Theem college of Engineering.

#### Execution:-

- 1. Our NSS Volunteers did all the arrangements.
- 2. NSS Volunteers collected 100 plants from Forest Department Boisar.
- 3. Activity started at 11:00 a.m.

NSS Volunteers had attended this event responsibly. After the work students expressed their positive feedback.