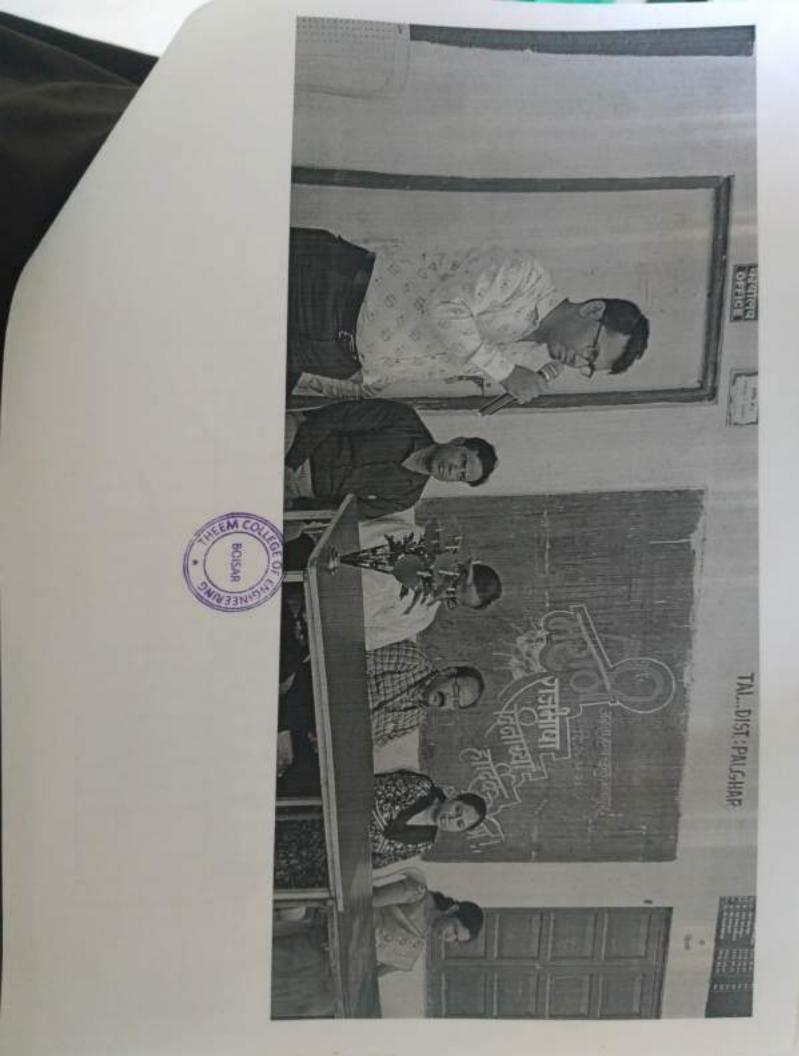

#### "Tree Plantation"

All students are informed that the "Tree Plantation" is going to be conducted on 8th August 2022 at MAAN Village near Boisar under "Azadi ka Amrut Mahotsav" initiative on 75 years of Independence.

> Venue: MAAN Village, Boisar. Day & Date: Monday, August 2022

Time: 11.00 a.m.

Duration of the programme: 3 hours

All are requested to report near the NSS Office before 15 minutes of the commencement of the program.

#### REPORT

Activity: - TREE PLANTATION

Date: 08/08/2022

Objective of Activity: To Plant Trees

- VENUE:- MAAN Village
- TIME:- 11.00 a.m
- Organized by:- N.S.S. Volunteers, Theem college of Engineering.

Message of Principal: - Principal sir has been suggested how to do this kind of activity and how can we help to our society with the help of social activity.

THEEM COLLEGE OF ENGINEERING Boisar (East) Tal. & Dist. Palghar- 401 501.