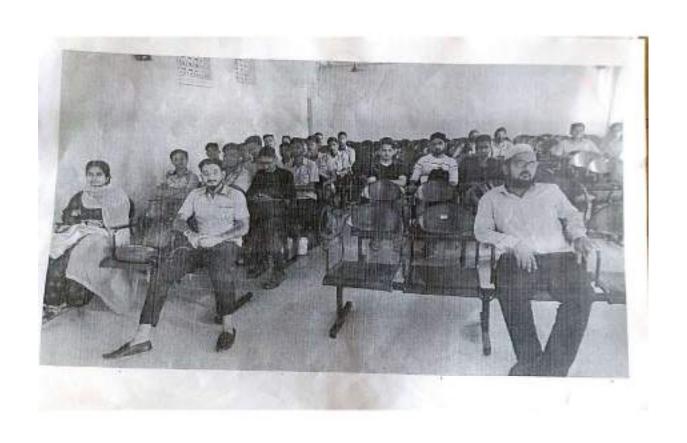

#### Execution:-

- 1. Our NSS Volunteers did all the arrangements.
- 2. NSS Volunteers collected 100 plants from Forest Department Boisar.
- 3. Activity started at 11:00 a.m.

NSS Volunteers had attended this event responsibly. After the work students expressed their positive feedback.

#### Outcome:-

THEEM CO. LECT OF ENDINGERIN

- 1. NSS volunteers has been participated actively
- 2. NSS volunteers, planted 100 plants under 75th azadi ka amrit mahotsav.
- 3. The event has been done successfully

Message of Principal: - Principal sir has been suggested how to do this kind of activity and how can we help to our society with the help of social activity.

THEEM COLLEGE OF ENGINEERING Boisar (East) Tal. & Dist. Palghar- 401 501.