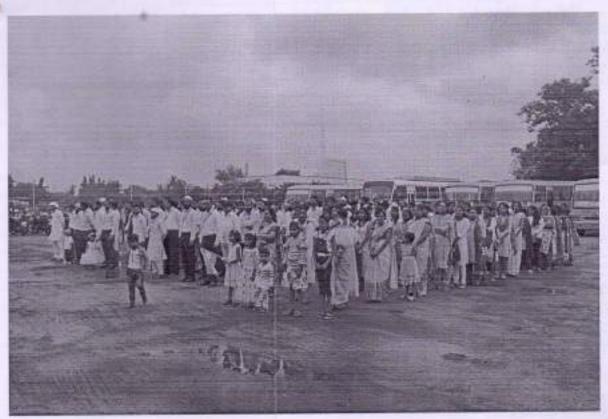

#### REPORT

Activity: - TREE PLANTATION

Date: 08/08/2022

Objective of Activity: To Plant Trees

- VENUE:- MAAN Village
- TIME:- 11.00 a.m
- Organized by:- N.S.S. Volunteers, Theem college of Engineering.

#### Execution:-

- 1. Our NSS Volunteers did all the arrangements.
- 2. NSS Volunteers collected 100 plants from Forest Department Boisar.
- 3. Activity started at 11:00 a.m.

NSS Volunteers had attended this event responsibly. After the work students expressed their positive feedback.

#### Outcome:-

THEEM CO. LECT OF ENDINGERIN

- 1. NSS volunteers has been participated actively
- 2. NSS volunteers, planted 100 plants under 75th azadi ka amrit mahotsav.
- 3. The event has been done successfully