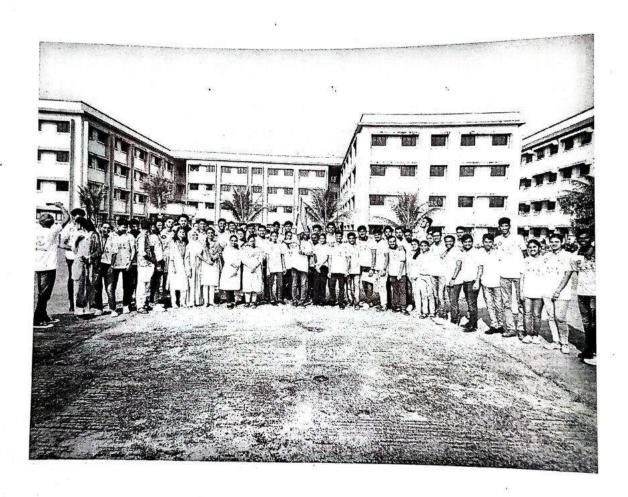

#### "Tree Plantation"

All students are informed that the "Tree Plantation" is going to be conducted on 8th August 2022 at MAAN Village near Boisar under "Azadi ka Amrut Mahotsav" initiative on 75 years of Independence.

> Venue: MAAN Village, Boisar. Day & Date: Monday, August 2022

Time: 11.00 a.m.

Duration of the programme: 3 hours

All are requested to report near the NSS Office before 15 minutes of the commencement of the program.

#### REPORT

Activity: - TREE PLANTATION

Date: 08/08/2022

Objective of Activity: To Plant Trees

- VENUE:- MAAN Village
- TIME:- 11.00 a.m
- Organized by:- N.S.S. Volunteers, Theem college of Engineering.

#### Execution:-

- 1. Our NSS Volunteers did all the arrangements.
- 2. NSS Volunteers collected 100 plants from Forest Department Boisar.
- 3. Activity started at 11:00 a.m.

NSS Volunteers had attended this event responsibly. After the work students expressed their positive feedback.

#### Outcome:-

THEEM CO. LECT OF ENDINGERIN

- 1. NSS volunteers has been participated actively
- 2. NSS volunteers, planted 100 plants under 75th azadi ka amrit mahotsav.
- 3. The event has been done successfully