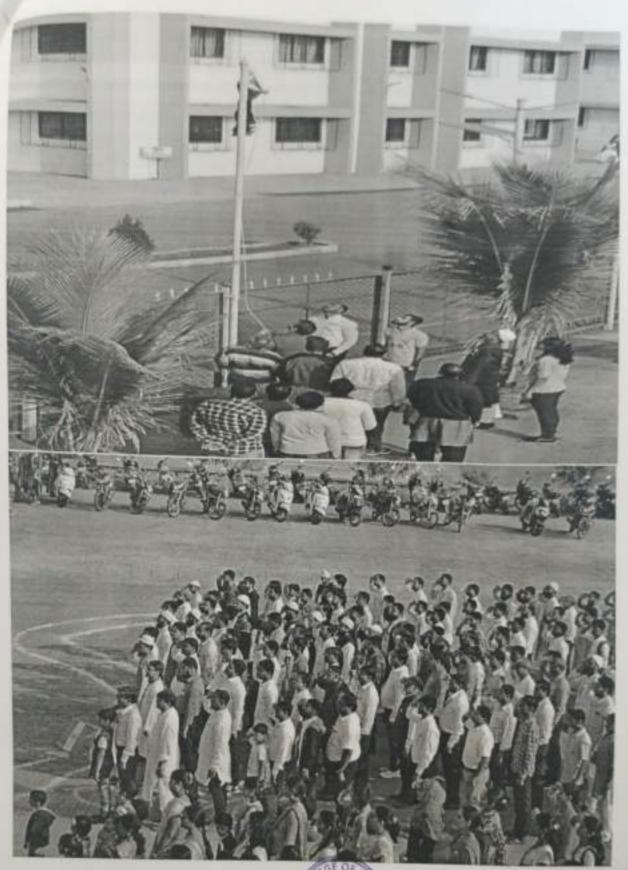

#### "Tree Plantation"

All students are informed that the "Tree Plantation" is going to be conducted on 8th August 2022 at MAAN Village near Boisar under "Azadi ka Amrut Mahotsav" initiative on 75 years of Independence.

> Venue: MAAN Village, Boisar. Day & Date: Monday, August 2022

Time: 11.00 a.m.

Duration of the programme: 3 hours

All are requested to report near the NSS Office before 15 minutes of the commencement of the program.

#### REPORT

Activity: - TREE PLANTATION

Date: 08/08/2022

Objective of Activity: To Plant Trees

- VENUE:- MAAN Village
- TIME:- 11.00 a.m
- Organized by:- N.S.S. Volunteers, Theem college of Engineering.

#### Execution:-

- 1. Our NSS Volunteers did all the arrangements.
- 2. NSS Volunteers collected 100 plants from Forest Department Boisar.
- 3. Activity started at 11:00 a.m.

NSS Volunteers had attended this event responsibly. After the work students expressed their positive feedback.

#### Outcome:-

THEEM CO. LECT OF ENDINGERIN

- 1. NSS volunteers has been participated actively
- 2. NSS volunteers, planted 100 plants under 75th azadi ka amrit mahotsav.
- 3. The event has been done successfully