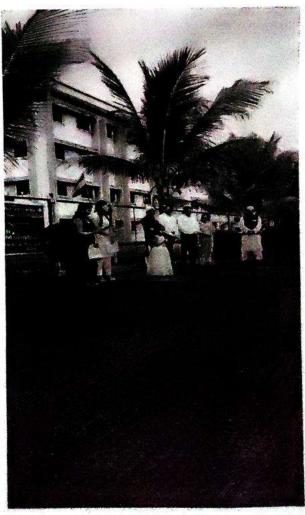

#### "Tree Plantation"

All students are informed that the "Tree Plantation" is going to be conducted on 8th August 2022 at MAAN Village near Boisar under "Azadi ka Amrut Mahotsav" initiative on 75 years of Independence.

> Venue: MAAN Village, Boisar. Day & Date: Monday, August 2022

Time: 11.00 a.m.

Duration of the programme: 3 hours

All are requested to report near the NSS Office before 15 minutes of the commencement of the program.

#### REPORT

Activity: - TREE PLANTATION

Date: 08/08/2022

Objective of Activity: To Plant Trees

- VENUE:- MAAN Village
- TIME:- 11.00 a.m
- Organized by:- N.S.S. Volunteers, Theem college of Engineering.