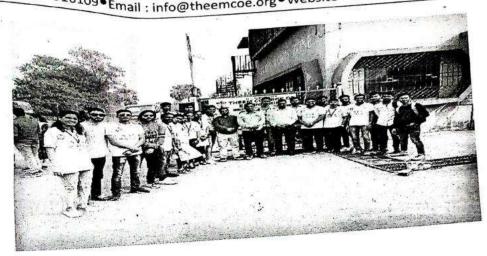

#### REPORT

Activity: - TREE PLANTATION

Date: 08/08/2022

Objective of Activity: To Plant Trees

- VENUE:- MAAN Village
- TIME:- 11.00 a.m
- Organized by:- N.S.S. Volunteers, Theem college of Engineering.

#### Execution:-

- 1. Our NSS Volunteers did all the arrangements.
- 2. NSS Volunteers collected 100 plants from Forest Department Boisar.
- 3. Activity started at 11:00 a.m.

NSS Volunteers had attended this event responsibly. After the work students expressed their positive feedback.

#### Outcome:-

THEEM CO. LECT OF ENDINGERIN

- 1. NSS volunteers has been participated actively
- 2. NSS volunteers, planted 100 plants under 75th azadi ka amrit mahotsav.
- 3. The event has been done successfully