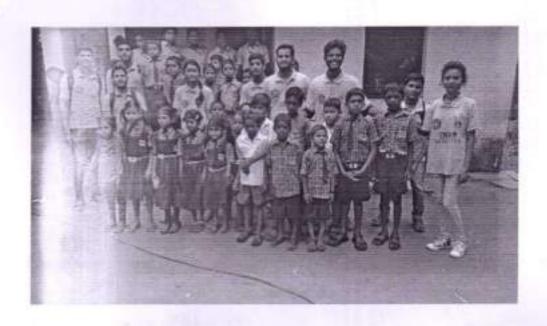

#### "Tree Plantation"

All students are informed that the "Tree Plantation" is going to be conducted on 8th August 2022 at MAAN Village near Boisar under "Azadi ka Amrut Mahotsav" initiative on 75 years of Independence.

> Venue: MAAN Village, Boisar. Day & Date: Monday, August 2022

Time: 11.00 a.m.

Duration of the programme: 3 hours

All are requested to report near the NSS Office before 15 minutes of the commencement of the program.

#### REPORT

Activity: - TREE PLANTATION

Date: 08/08/2022

Objective of Activity: To Plant Trees

- VENUE:- MAAN Village
- TIME:- 11.00 a.m
- Organized by:- N.S.S. Volunteers, Theem college of Engineering.

#### Execution:-

- 1. Our NSS Volunteers did all the arrangements.
- 2. NSS Volunteers collected 100 plants from Forest Department Boisar.
- 3. Activity started at 11:00 a.m.

NSS Volunteers had attended this event responsibly. After the work students expressed their positive feedback.

#### Outcome:-

THEEM CO. LECT OF ENDINGERIN

- 1. NSS volunteers has been participated actively
- 2. NSS volunteers, planted 100 plants under 75th azadi ka amrit mahotsav.
- 3. The event has been done successfully