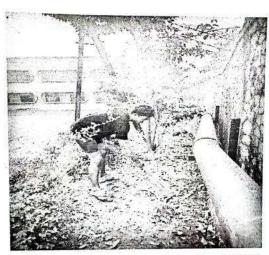

#### "Tree Plantation"

All students are informed that the "Tree Plantation" is going to be conducted on 8th August 2022 at MAAN Village near Boisar under "Azadi ka Amrut Mahotsav" initiative on 75 years of Independence.

> Venue: MAAN Village, Boisar. Day & Date: Monday, August 2022

Time: 11.00 a.m.

Duration of the programme: 3 hours

All are requested to report near the NSS Office before 15 minutes of the commencement of the program.

#### REPORT

Activity: - TREE PLANTATION

Date: 08/08/2022

Objective of Activity: To Plant Trees

- VENUE:- MAAN Village
- TIME:- 11.00 a.m
- Organized by:- N.S.S. Volunteers, Theem college of Engineering.

#### Execution:-

- 1. Our NSS Volunteers did all the arrangements.
- 2. NSS Volunteers collected 100 plants from Forest Department Boisar.
- 3. Activity started at 11:00 a.m.

NSS Volunteers had attended this event responsibly. After the work students expressed their positive feedback.