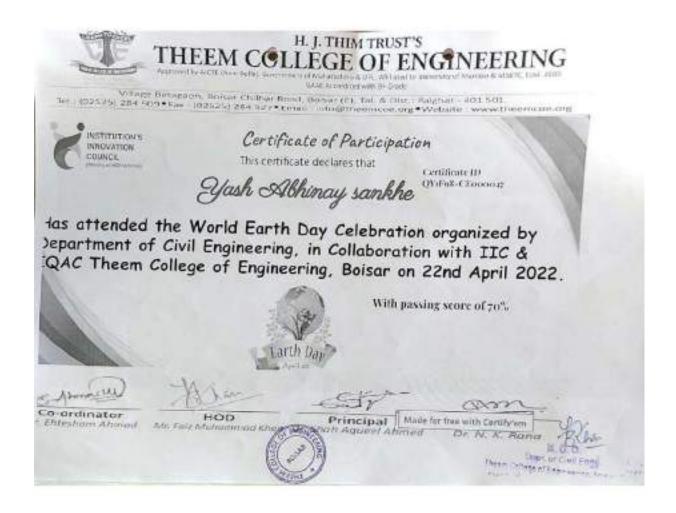

ng our vehicles and using electric vehicles. The session was a joy to attend and more sessions will be much appreciated.

#### Objectives

- 1. To enlighten awareness about environmental issues among the students.
- To protect the environment from serious threats.

#### Outcomes (Students should be able to)

Understand Environmental issues and sustainable development of the earth.

Understand how to reduce the pollution and management of hazardous waste.

HOD Civil Prof. Faiz Mond Khan

Director Dr.N.K.Ranzon

Aqueel A Shah

Event Coordinater Prof. Ehresham Ahmad

H. O. D.

THERM CHALLED IN ENGINEERING Some files for a tier, happen with an

PRINCIPAL THEEM COLLEGE OF ENGINEERING elane (Egers Tat. & Dist. Palmhae, 1915 581

Dept. of Civil Engg been College of Engineering Boist 401 971











|            | 11.1.10