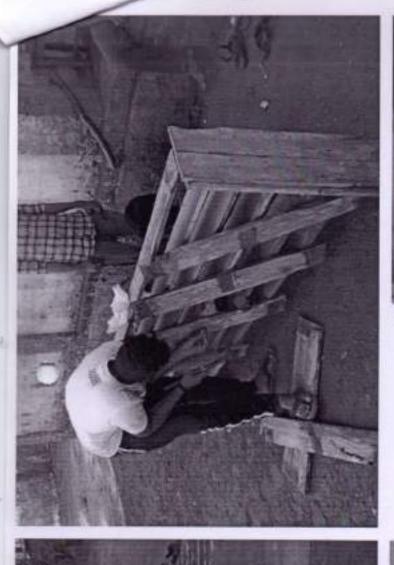

#### Execution:-

- 1. Our NSS Volunteers did all the arrangements.
- 2. NSS Volunteers collected 100 plants from Forest Department Boisar.
- 3. Activity started at 11:00 a.m.

NSS Volunteers had attended this event responsibly. After the work students expressed their positive feedback.

#### Outcome:-

THEEM CO. LECT OF ENDINGERIN

- 1. NSS volunteers has been participated actively
- 2. NSS volunteers, planted 100 plants under 75th azadi ka amrit mahotsav.
- 3. The event has been done successfully