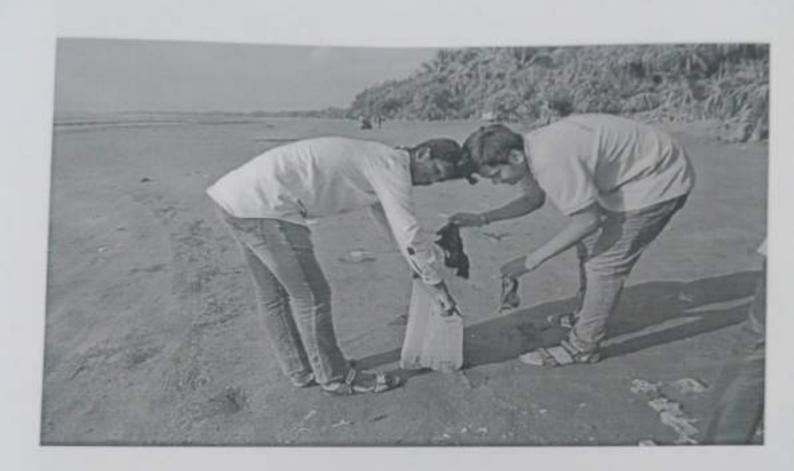

#### REPORT

Activity: - TREE PLANTATION

Date: 08/08/2022

Objective of Activity: To Plant Trees

- VENUE:- MAAN Village
- TIME:- 11.00 a.m
- Organized by:- N.S.S. Volunteers, Theem college of Engineering.

#### Execution:-

- 1. Our NSS Volunteers did all the arrangements.
- 2. NSS Volunteers collected 100 plants from Forest Department Boisar.
- 3. Activity started at 11:00 a.m.

NSS Volunteers had attended this event responsibly. After the work students expressed their positive feedback.