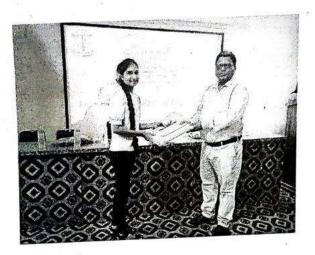

#### Execution:-

- 1. Our NSS Volunteers did all the arrangements.
- 2. NSS Volunteers collected 100 plants from Forest Department Boisar.
- 3. Activity started at 11:00 a.m.

NSS Volunteers had attended this event responsibly. After the work students expressed their positive feedback.

Message of Principal: - Principal sir has been suggested how to do this kind of activity and how can we help to our society with the help of social activity.

THEEM COLLEGE OF ENGINEERING Boisar (East) Tal. & Dist. Palghar- 401 501.