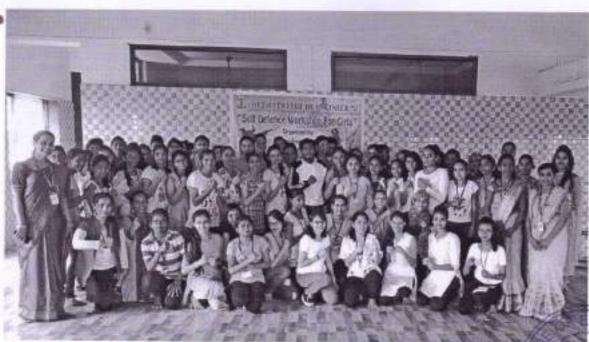

he workshop were mostly positive. Comments received mainly expressed a new sense of ownership of the topic and an appreciation of taking responsibility for the ultimate purpose of the workshop rather than being imposed by a set of imported moral theory.

The College is of the view that our girl students should be given more opportunity to learn about self-defence, as an essential element in their cognitive moral development. We found that women's self-defence workshop significantly affected girl's levels of confidence

Wank!



PRINCIPAL
THEEM COLLEGE OF ENGINEERING
Boiser (East), Tal. & Dist. Palghar-401 501

Day One, 10th October, 2018: Topic: Stress Management and Mental health





Day Two, 11th October, 2018: Topic: Introduction to Self Defence techniques and its Demonstration









THE SOUTH SO

Day Three, 12a October, 2018:

Topic: Group Discussion on "Teaching women self Defence is the only way to reduce sexual assaults".







### H. J. Thim Trust's

## Theem College of Engineering, Boisar Women Empowerment and Grievance Redressal Cell

Activity Attendance

Date:10/10/2018

Name: Workshop on Self Defence

Session: Stress Management and Mental Health

Name: Dr. Vijay Patil

| Sr. |                               | Sign      | nature    |
|-----|-------------------------------|-----------|-----------|
| No. | Name of the [Student/Faculty] | Session 1 | Session 2 |
| 1   | Shweta. Sanvatsoukau          | Khoater_  | Shwetter  |
| 2   | Rajavi Mhatte                 | Papul     | Cajon     |
| 3.  | Pratitiona Pimple             | fingle    | fingule   |
| 4   |