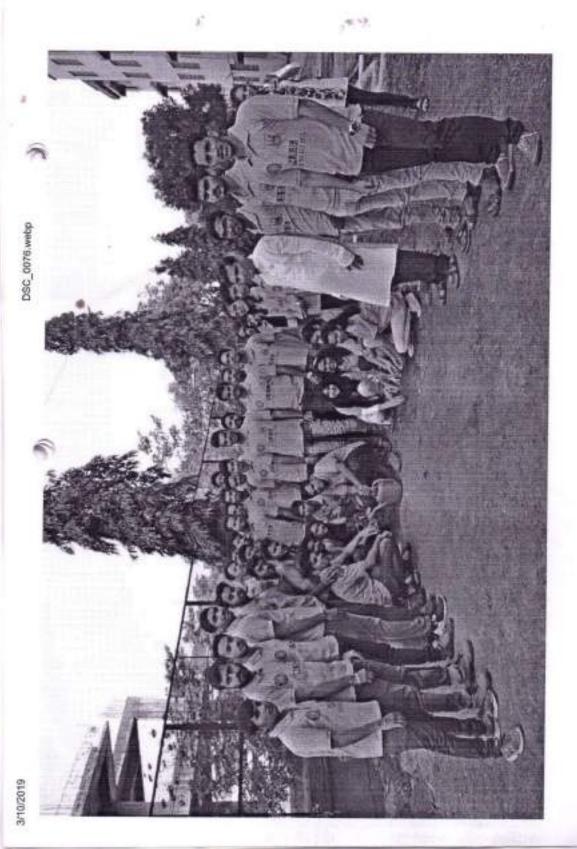

#### "Tree Plantation"

All students are informed that the "Tree Plantation" is going to be conducted on 8th August 2022 at MAAN Village near Boisar under "Azadi ka Amrut Mahotsav" initiative on 75 years of Independence.

#### Execution:-

- 1. Our NSS Volunteers did all the arrangements.
- 2. NSS Volunteers collected 100 plants from Forest Department Boisar.
- 3. Activity started at 11:00 a.m.

NSS Volunteers had attended this event responsibly. After the work students expressed their positive feedback.

#### Outcome:-

THEEM CO. LECT OF ENDINGERIN

- 1. NSS volunteers has been participated actively
- 2. NSS volunteers, planted 100 plants under 75th azadi ka amrit mahotsav.
- 3. The event has been done successfully