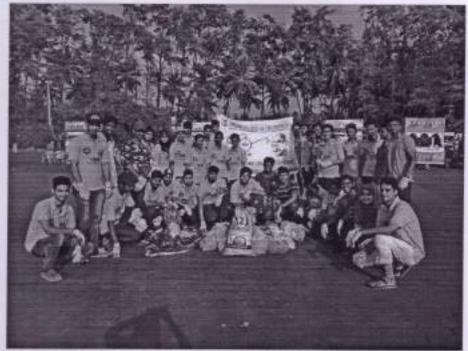

#### REPORT

Activity: - TREE PLANTATION

Date: 08/08/2022

Objective of Activity: To Plant Trees

- VENUE:- MAAN Village
- TIME:- 11.00 a.m
- Organized by:- N.S.S. Volunteers, Theem college of Engineering.

#### Execution:-

- 1. Our NSS Volunteers did all the arrangements.
- 2. NSS Volunteers collected 100 plants from Forest Department Boisar.
- 3. Activity started at 11:00 a.m.

NSS Volunteers had attended this event responsibly. After the work students expressed their positive feedback.

#### Outcome:-

THEEM CO. LECT OF ENDINGERIN

- 1. NSS volunteers has been participated actively
- 2. NSS volunteers, planted 100 plants under 75th azadi ka amrit mahotsav.
- 3. The event has been done successfully