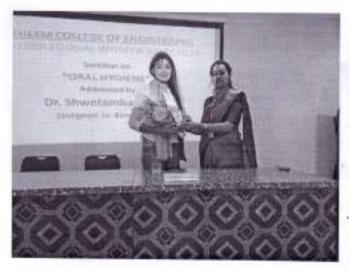

Boisar Approved By AICTE (New Delhi) Government of Maharashtra & DTE Affiliated To University of Mumbai

#### Women Empowerment and Grievance Redressal cell

Report of Programme Conducted on "Oral Hygiene"

Event: Seminar On "Oral Hygiene" on Occasion of International Women's Day, 2019.

Date: 08/03/2019

Venue: seminar hall 1

Resource Person: Dr. Shwetambari Patil (Dental Surgeon, Boisar)

To create awareness on Oral hygiene, with special emphasis on dental hygiene management, was organised by WEGRC on 8<sup>th</sup> March, 2019. The program began with the welcome note by Ms. Humera Gilani. Prof. Sneha Sankhe wished participants on occasion of women's dad and presented a bouquet and Memento to guest Ms. Shwetambari Patil, Dental Sugeon. Programme started with seminar on Oral Hygiene.







A Dental Surgeon, Ms. Shwetambari Patil explained the basics as the practice of keeping the mouth clean, and is considered to be the best means of prevention of cavities (dental caries), gingivitis, periodontitis, and other dental measures which also helps to prevent bad breath (halitosis). Regular tooth cleaning by the dentist or dental hygienist is important to remove plaque that may develop even with careful brushing and flossing, especially in areas that are difficult for a us to reach on his own at home. Professional cleaning includes tooth scaling and tooth polishing and debridement if too much tartar has accumulated. She also explained reasons behind several oral diseases including mouth Cancer.



Girl Students shared their experiences and enquired on problems regarding wisdom