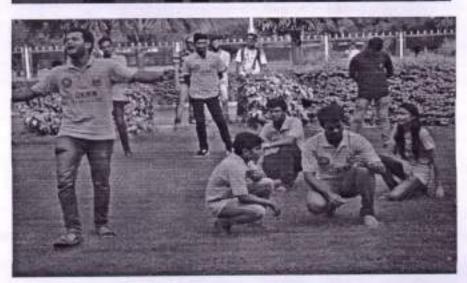

#### REPORT

Activity: - TREE PLANTATION

Date: 08/08/2022

Objective of Activity: To Plant Trees

- VENUE:- MAAN Village
- TIME:- 11.00 a.m
- Organized by:- N.S.S. Volunteers, Theem college of Engineering.

#### Agenda of Activity:

- 1. To plant maximum Trees to create healthy environment
- 2. As students were technical students to create awareness about Nature and Tree plantation in them.

#### Execution:-

- 1. Our NSS Volunteers did all the arrangements.
- 2. NSS Volunteers collected 100 plants from Forest Department Boisar.
- 3. Activity started at 11:00 a.m.

NSS Volunteers had attended this event responsibly. After the work students expressed their positive feedback.

#### Outcome:-

THEEM CO. LECT OF ENDINGERIN

- 1. NSS volunteers has been participated actively
- 2. NSS volunteers, planted 100 plants under 75th azadi ka amrit mahotsav.
- 3. The event has been done successfully