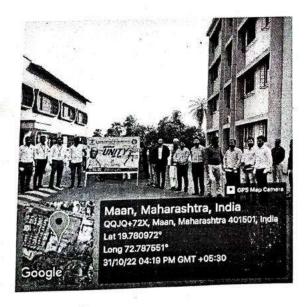

#### "Tree Plantation"

All students are informed that the "Tree Plantation" is going to be conducted on 8th August 2022 at MAAN Village near Boisar under "Azadi ka Amrut Mahotsav" initiative on 75 years of Independence.

> Venue: MAAN Village, Boisar. Day & Date: Monday, August 2022

Time: 11.00 a.m.

Duration of the programme: 3 hours

All are requested to report near the NSS Office before 15 minutes of the commencement of the program.

#### REPORT

Activity: - TREE PLANTATION

Date: 08/08/2022

Objective of Activity: To Plant Trees

- VENUE:- MAAN Village
- TIME:- 11.00 a.m
- Organized by:- N.S.S. Volunteers, Theem college of Engineering.