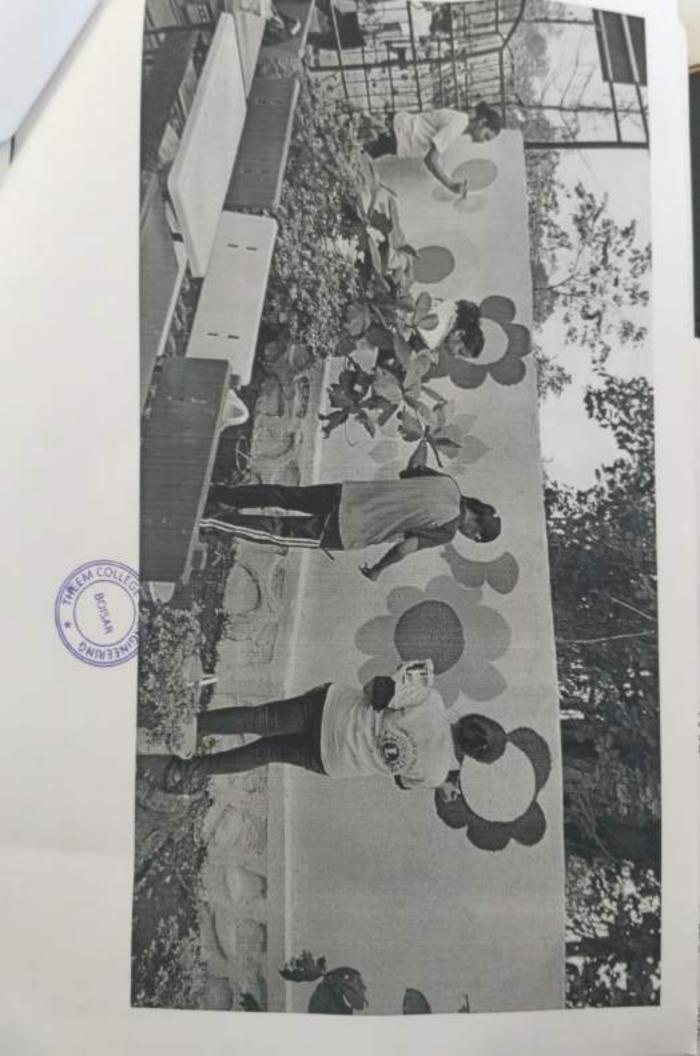

#### "Tree Plantation"

All students are informed that the "Tree Plantation" is going to be conducted on 8th August 2022 at MAAN Village near Boisar under "Azadi ka Amrut Mahotsav" initiative on 75 years of Independence.

#### REPORT

Activity: - TREE PLANTATION

Date: 08/08/2022

Objective of Activity: To Plant Trees

- VENUE:- MAAN Village
- TIME:- 11.00 a.m
- Organized by:- N.S.S. Volunteers, Theem college of Engineering.

#### Execution:-

- 1. Our NSS Volunteers did all the arrangements.
- 2. NSS Volunteers collected 100 plants from Forest Department Boisar.
- 3. Activity started at 11:00 a.m.

NSS Volunteers had attended this event responsibly. After the work students expressed their positive feedback.

#### Outcome:-

THEEM CO. LECT OF ENDINGERIN

- 1. NSS volunteers has been participated actively
- 2. NSS volunteers, planted 100 plants under 75th azadi ka amrit mahotsav.
- 3. The event has been done successfully