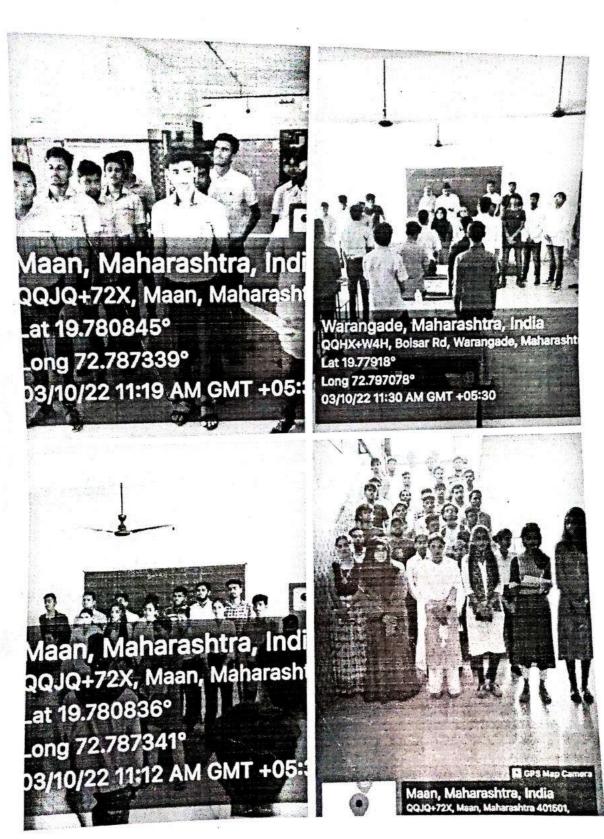

#### "Tree Plantation"

All students are informed that the "Tree Plantation" is going to be conducted on 8th August 2022 at MAAN Village near Boisar under "Azadi ka Amrut Mahotsav" initiative on 75 years of Independence.

> Venue: MAAN Village, Boisar. Day & Date: Monday, August 2022

Time: 11.00 a.m.

Duration of the programme: 3 hours

All are requested to report near the NSS Office before 15 minutes of the commencement of the program.

#### REPORT

Activity: - TREE PLANTATION

Date: 08/08/2022

Objective of Activity: To Plant Trees

- VENUE:- MAAN Village
- TIME:- 11.00 a.m
- Organized by:- N.S.S. Volunteers, Theem college of Engineering.

#### Execution:-

- 1. Our NSS Volunteers did all the arrangements.
- 2. NSS Volunteers collected 100 plants from Forest Department Boisar.
- 3. Activity started at 11:00 a.m.

NSS Volunteers had attended this event responsibly. After the work students expressed their positive feedback.