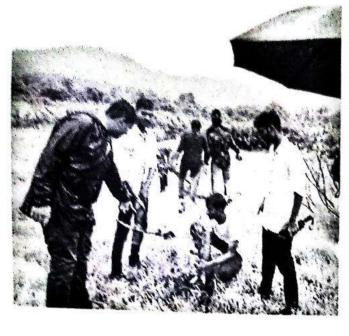

#### "Tree Plantation"

All students are informed that the "Tree Plantation" is going to be conducted on 8th August 2022 at MAAN Village near Boisar under "Azadi ka Amrut Mahotsav" initiative on 75 years of Independence.

#### REPORT

Activity: - TREE PLANTATION

Date: 08/08/2022

Objective of Activity: To Plant Trees

- VENUE:- MAAN Village
- TIME:- 11.00 a.m
- Organized by:- N.S.S. Volunteers, Theem college of Engineering.

#### Execution:-

- 1. Our NSS Volunteers did all the arrangements.
- 2. NSS Volunteers collected 100 plants from Forest Department Boisar.
- 3. Activity started at 11:00 a.m.

NSS Volunteers had attended this event responsibly. After the work students expressed their positive feedback.

#### Outcome:-

THEEM CO. LECT OF ENDINGERIN

- 1. NSS volunteers has been participated actively
- 2. NSS volunteers, planted 100 plants under 75th azadi ka amrit mahotsav.
- 3. The event has been done successfully