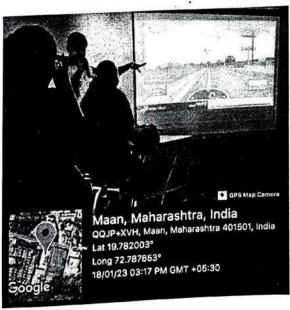

#### "Tree Plantation"

All students are informed that the "Tree Plantation" is going to be conducted on 8th August 2022 at MAAN Village near Boisar under "Azadi ka Amrut Mahotsav" initiative on 75 years of Independence.

> Venue: MAAN Village, Boisar. Day & Date: Monday, August 2022

Time: 11.00 a.m.

Duration of the programme: 3 hours

All are requested to report near the NSS Office before 15 minutes of the commencement of the program.

#### REPORT

Activity: - TREE PLANTATION

Date: 08/08/2022

Objective of Activity: To Plant Trees

- VENUE:- MAAN Village
- TIME:- 11.00 a.m
- Organized by:- N.S.S. Volunteers, Theem college of Engineering.

#### Execution:-

- 1. Our NSS Volunteers did all the arrangements.
- 2. NSS Volunteers collected 100 plants from Forest Department Boisar.
- 3. Activity started at 11:00 a.m.

NSS Volunteers had attended this event responsibly. After the work students expressed their positive feedback.