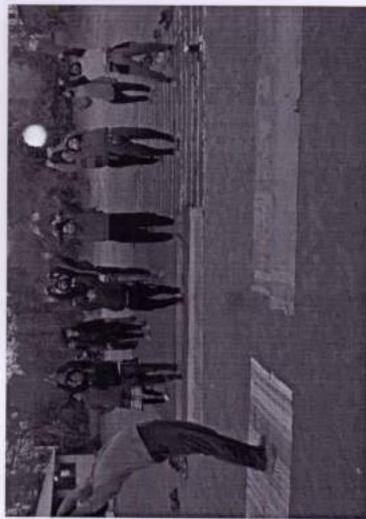

#### "Tree Plantation"

All students are informed that the "Tree Plantation" is going to be conducted on 8th August 2022 at MAAN Village near Boisar under "Azadi ka Amrut Mahotsav" initiative on 75 years of Independence.

> Venue: MAAN Village, Boisar. Day & Date: Monday, August 2022

Time: 11.00 a.m.

Duration of the programme: 3 hours

All are requested to report near the NSS Office before 15 minutes of the commencement of the program.

#### REPORT

Activity: - TREE PLANTATION

Date: 08/08/2022

Objective of Activity: To Plant Trees

- VENUE:- MAAN Village
- TIME:- 11.00 a.m
- Organized by:- N.S.S. Volunteers, Theem college of Engineering.

#### Execution:-

- 1. Our NSS Volunteers did all the arrangements.
- 2. NSS Volunteers collected 100 plants from Forest Department Boisar.
- 3. Activity started at 11:00 a.m.

NSS Volunteers had attended this event responsibly. After the work students expressed their positive feedback.