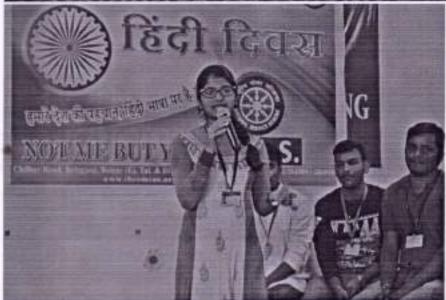

nda of Activity
  - 1. Introduce Rules by Teachers
  - 2. To make group of Students for particular place
  - 3. To Send them on Above address
  - 4. To provide material for this activity
- · Execution:-
  - First NSS Volunteer Come at seminar hall at Theem College Of Engineering.
  - 2. Sent them above address
  - 3. Provided instructions by teachers to NSS Volunteers
  - 4. Activity happened 1.00pm onwards

NSS Volunteers has attended this event responsibly. After the work students has expressed their positive feedback

- · Outcome:-
  - 1. The event has been done successfully
  - 2. NSS volunteers has been participated actively

Message of Principal: - Principal sir has been suggested how to do this kind of activity and how can we help to our society with the help of social activity.











# Theem College of Engineering, Boisar

# N.S.S. UNIT

# N.S.S. VOLUNTEER'S ATTENDANCE

ACTIVITY: Hindi Diwas DATE: 14 09/18

PLACE: Therm C.D.E. Hrs: 02 Wrs.

| Sr.No. | Name                       | Class       | Mob. No.      | Sign     |
|--------|----------------------------|-------------|---------------|----------|
| 01     | Abhinau D. Mishra          | SF/COMPS    | 7666606104    | hninai   |
| 2)     | Mancine Staushed A- July 1 | (stua) 32   | 9 51 809 1721 | Market.  |
| 3)     | Manish . S. Yadar          | SE CEIPENL  | 8514919773    | (Jan)    |
| 40     | Sawart Kaivalya Yogesh     | SE (AUTO)   | 7709926665    | - Bawara |
| 5)     | porag A Bhosgle            | 78 elec     | 7798090593    | Burn     |
| 6),    | Shaith Salman-s            | SE ( Auto)  | 7066001415