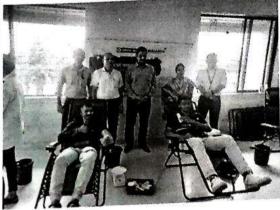

participated the camp.

NSS Volunteers and College students had attended this event responsibly. After the work students expressed their positive feedback.

#### Outcome:-

- 1. NSS volunteers has been participated actively
- 2. Students get aware about the Importance of Blood Donation.
- 3. The event has been done successfully

Message of Principal: - Principal Sir has been suggested how to do this kind of activity and how can we help to our society with the help of social activity.



Approved by AICTE (New Delhi), Government of Maharashtra & DTE, Affiliated to University of Mumbai & MSBTE, Estd. 2009

A NAAC Accredited Institute

Village Betegaon, Boisar Chilhar Road, Boisar (E), Tal. & Dist.: Palghar - 401 501. Tel.: +917769916109 Email: info@theemcoe.org Website: www.theemcoe.org









Soling

A Soleting

PRINCIPAL
THEEM COLLEGE OF ENGINEERING
Trains (East), Tal. & Dist. Palghardon 561

Place: Theem College Boisar

| Tidee : Theelii College Boisar |