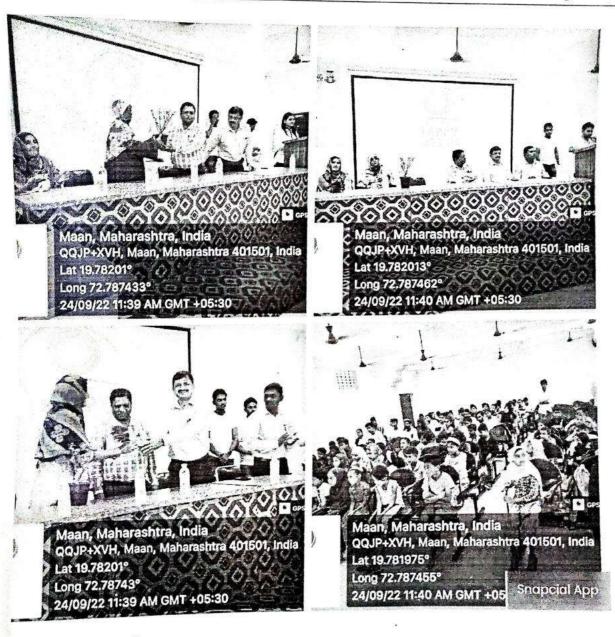

#### "Tree Plantation"

All students are informed that the "Tree Plantation" is going to be conducted on 8th August 2022 at MAAN Village near Boisar under "Azadi ka Amrut Mahotsav" initiative on 75 years of Independence.

> Venue: MAAN Village, Boisar. Day & Date: Monday, August 2022

Time: 11.00 a.m.

Duration of the programme: 3 hours

All are requested to report near the NSS Office before 15 minutes of the commencement of the program.

#### REPORT

Activity: - TREE PLANTATION

Date: 08/08/2022

Objective of Activity: To Plant Trees

- VENUE:- MAAN Village
- TIME:- 11.00 a.m
- Organized by:- N.S.S. Volunteers, Theem college of Engineering.

#### Execution:-

- 1. Our NSS Volunteers did all the arrangements.
- 2. NSS Volunteers collected 100 plants from Forest Department Boisar.
- 3. Activity started at 11:00 a.m.

NSS Volunteers had attended this event responsibly. After the work students expressed their positive feedback.