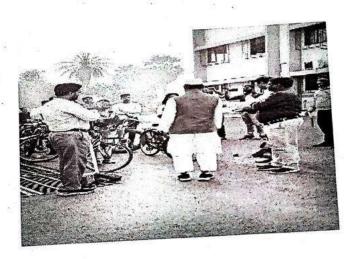

#### "Tree Plantation"

All students are informed that the "Tree Plantation" is going to be conducted on 8th August 2022 at MAAN Village near Boisar under "Azadi ka Amrut Mahotsav" initiative on 75 years of Independence.

> Venue: MAAN Village, Boisar. Day & Date: Monday, August 2022

Time: 11.00 a.m.

Duration of the programme: 3 hours

All are requested to report near the NSS Office before 15 minutes of the commencement of the program.

#### REPORT

Activity: - TREE PLANTATION

Date: 08/08/2022

Objective of Activity: To Plant Trees

- VENUE:- MAAN Village
- TIME:- 11.00 a.m
- Organized by:- N.S.S. Volunteers, Theem college of Engineering.

#### Execution:-

- 1. Our NSS Volunteers did all the arrangements.
- 2. NSS Volunteers collected 100 plants from Forest Department Boisar.
- 3. Activity started at 11:00 a.m.

NSS Volunteers had attended this event responsibly. After the work students expressed their positive feedback.