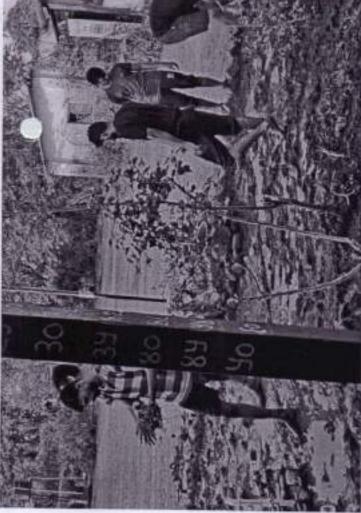

#### "Tree Plantation"

All students are informed that the "Tree Plantation" is going to be conducted on 8th August 2022 at MAAN Village near Boisar under "Azadi ka Amrut Mahotsav" initiative on 75 years of Independence.

> Venue: MAAN Village, Boisar. Day & Date: Monday, August 2022

Time: 11.00 a.m.

Duration of the programme: 3 hours

All are requested to report near the NSS Office before 15 minutes of the commencement of the program.

#### REPORT

Activity: - TREE PLANTATION

Date: 08/08/2022

Objective of Activity: To Plant Trees

- VENUE:- MAAN Village
- TIME:- 11.00 a.m
- Organized by:- N.S.S. Volunteers, Theem college of Engineering.