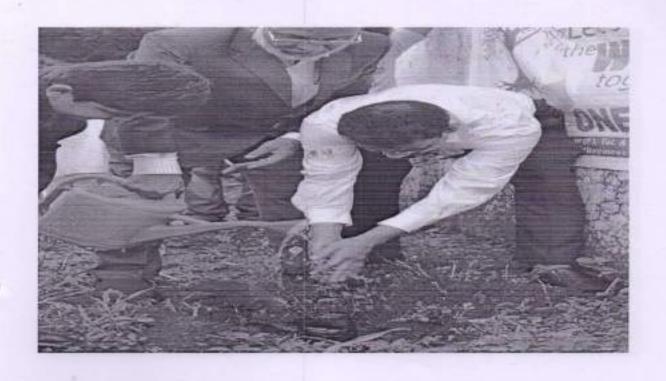

#### REPORT

Activity: - TREE PLANTATION

Date: 08/08/2022

Objective of Activity: To Plant Trees

- VENUE:- MAAN Village
- TIME:- 11.00 a.m
- Organized by:- N.S.S. Volunteers, Theem college of Engineering.

#### Agenda of Activity:

- 1. To plant maximum Trees to create healthy environment
- 2. As students were technical students to create awareness about Nature and Tree plantation in them.

#### Execution:-

- 1. Our NSS Volunteers did all the arrangements.
- 2. NSS Volunteers collected 100 plants from Forest Department Boisar.
- 3. Activity started at 11:00 a.m.

NSS Volunteers had attended this event responsibly. After the work students expressed their positive feedback.

#### Outcome:-

THEEM CO. LECT OF ENDINGERIN

- 1. NSS volunteers has been participated actively
- 2. NSS volunteers, planted 100 plants under 75th azadi ka amrit mahotsav.
- 3. The event has been done successfully