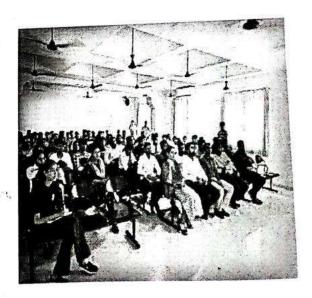

#### Execution:-

- 1. Our NSS Volunteers did all the arrangements.
- 2. NSS Volunteers collected 100 plants from Forest Department Boisar.
- 3. Activity started at 11:00 a.m.

NSS Volunteers had attended this event responsibly. After the work students expressed their positive feedback.