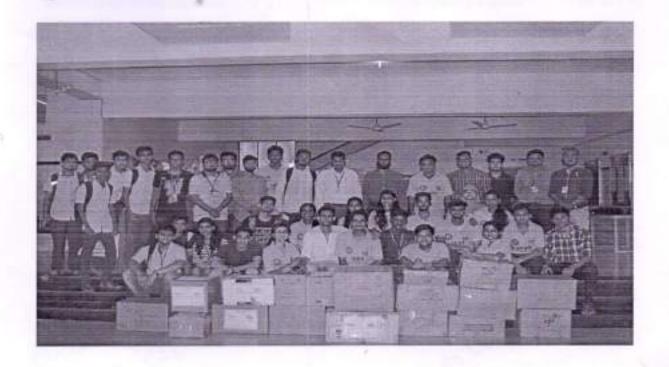

#### Execution:-

- 1. Our NSS Volunteers did all the arrangements.
- 2. NSS Volunteers collected 100 plants from Forest Department Boisar.
- 3. Activity started at 11:00 a.m.

NSS Volunteers had attended this event responsibly. After the work students expressed their positive feedback.

#### Outcome:-

THEEM CO. LECT OF ENDINGERIN

- 1. NSS volunteers has been participated actively
- 2. NSS volunteers, planted 100 plants under 75th azadi ka amrit mahotsav.
- 3. The event has been done successfully