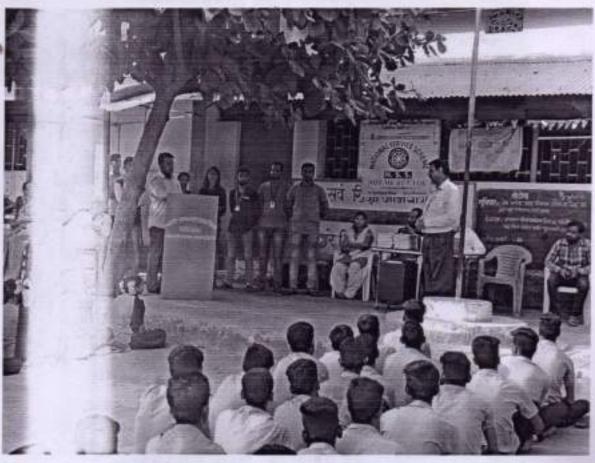

#### REPORT

Activity: - TREE PLANTATION

Date: 08/08/2022

Objective of Activity: To Plant Trees

- VENUE:- MAAN Village
- TIME:- 11.00 a.m
- Organized by:- N.S.S. Volunteers, Theem college of Engineering.

#### Execution:-

- 1. Our NSS Volunteers did all the arrangements.
- 2. NSS Volunteers collected 100 plants from Forest Department Boisar.
- 3. Activity started at 11:00 a.m.

NSS Volunteers had attended this event responsibly. After the work students expressed their positive feedback.

#### Outcome:-

THEEM CO. LECT OF ENDINGERIN

- 1. NSS volunteers has been participated actively
- 2. NSS volunteers, planted 100 plants under 75th azadi ka amrit mahotsav.
- 3. The event has been done successfully

Message of Principal: - Principal sir has been suggested how to do this kind of activity and how can we help to our society with the help of social activity.

THEEM COLLEGE OF ENGINEERING Boisar (East) Tal. & Dist. Palghar- 401 501.