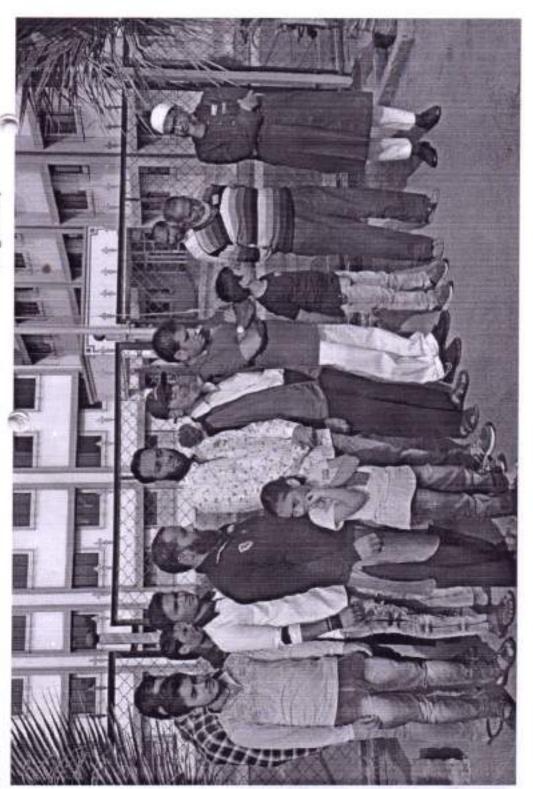

#### "Tree Plantation"

All students are informed that the "Tree Plantation" is going to be conducted on 8th August 2022 at MAAN Village near Boisar under "Azadi ka Amrut Mahotsav" initiative on 75 years of Independence.

#### Execution:-

- 1. Our NSS Volunteers did all the arrangements.
- 2. NSS Volunteers collected 100 plants from Forest Department Boisar.
- 3. Activity started at 11:00 a.m.

NSS Volunteers had attended this event responsibly. After the work students expressed their positive feedback.

#### Outcome:-

THEEM CO. LECT OF ENDINGERIN

- 1. NSS volunteers has been participated actively
- 2. NSS volunteers, planted 100 plants under 75th azadi ka amrit mahotsav.
- 3. The event has been done successfully