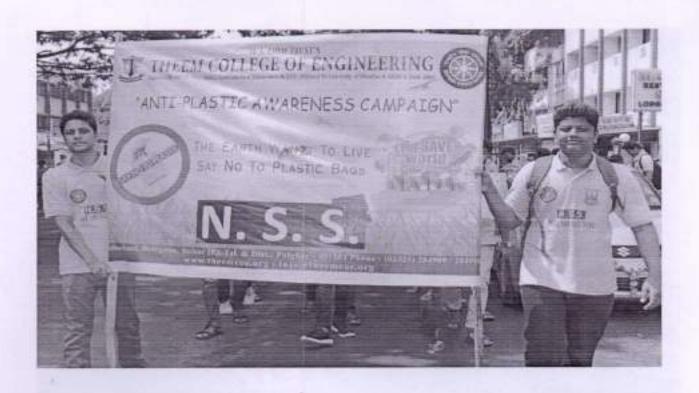

Dence      | Se 23      | 7209105554         | 05-        |
| 41     | Unnati D. Pakil     | TIE EXT    | 9152397202         | Quiti      |
| 42     | Mishra Abhina       | S.F. COMP  | 7666606104         | James      |
| 43     | Sucher - a. Cupta   | S.E Courts | 9139813898         | Suche      |
| 44     | Ansovi shahbajdli   | T. E CUIL  | 9594247660         | Barres     |
| 45     | Pratik Bhagat       | T. f. Mekh | 9011355313         | Other      |
| 46     | Rahul M.S. Bisht    | TE Meth    | 8087082593         | Rohib      |
| 49     | Jules Mallale       | SE EXT     | 1/08 28103&P       | FIL        |
| 1,6    |                     |            | about the          | de la late |
|        |                     |            | Florer MI The part | 129        |

Programme Officer













#### H.J. Thim Trust's

# Theem College of Engineering

(Success.... through Quality Education)
Boisar Chilhar Road, Betegaon, Boisar (East)

# Circular

Reference Circular No: TCOE /NSS / 2018-19 | 09/004 | September, 2018

# "HINDI DIWAS"

All the Students of NSS are informed that the "HINDI DIWAS" is going to be held on Friday, 14 SEPTEMBER, 2018 at 11.00 a.m., seminar hall second floor. All are requested to attend the above activity..

Venue: seminar hall second floor

Day & Date: Friday, 14 September, 2018

Time: 11.00 a.m. to 1.00 p.m.

All are requested to report the NSS Office before 15 minutes of programme.

"Winners will be awarded with Memento and Certificate."

Programmer Officer

Prof. Arbiya Shaikh

Prof. Vinod Dhande

Principal

Dr. N.K. Rana



# HINDI DIWAS DEB