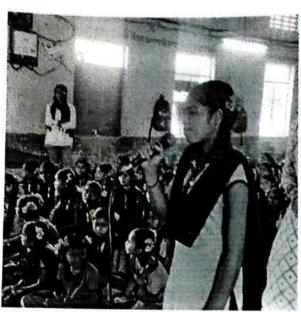

#### "Tree Plantation"

All students are informed that the "Tree Plantation" is going to be conducted on 8th August 2022 at MAAN Village near Boisar under "Azadi ka Amrut Mahotsav" initiative on 75 years of Independence.

> Venue: MAAN Village, Boisar. Day & Date: Monday, August 2022

Time: 11.00 a.m.

Duration of the programme: 3 hours

All are requested to report near the NSS Office before 15 minutes of the commencement of the program.