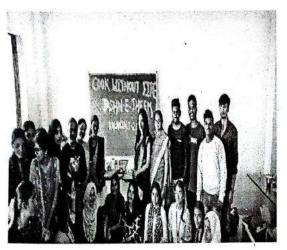

iated work and management of NSS Volunteers.

NSS volunteers had attended this event responsibly. Students gave their positive feedback.

### Outcome:-

The event has been done successfully.

NSS volunteers has been participated actively.

Student's learned about event management.

Message of Principal: - Principal Sir has been suggested how to do this kind of activity and how can we help to our society with the help of social activity.



# H. J. THIM TRUST'S THEEM COLLEGE OF ENGINEERING

Approved by AICTE (New Delhi), Government of Maharashtra & DTE, Affiliated to University of Mumbai & MSBTE, Estd. 2009

A NAAC Accredited Institute

Village Betegaon, Boisar Chilhar Road, Boisar (E), Tal. & Dist.: Palghar - 401 501. Tel.: +917769916109 Email: info@theemcoe.org Website: www.theemcoe.org









Solit

Tal. & Dist. Palghar. 401 501



A NAAC Accredited Institute

(New Delhi), Government of Maharashtra & DTE, Affiliated to University of Mumbai & MSBTE, Estd. 2009

A NAAC Accredited Institute

Village Betegaon, Boisar Chilhar Road, Boisar (E), Tal. & Dist.: Palghar - 401 501.
Tel.: +917769916109 • Email: info@theemcoe.org • Website: www.theemcoe.org

### NSS Unit Attendance of NSS Volunteers

| Name Of the Activity_ | Jashn-e-Theem | Date 13/3/23 to 17/3/23 |
|-----------------------|---------------|-------------------------|
| Venue Theom Co        | Time: From_   | to                      |

| Sr.no. | · Name of Volunteer                         | Class  | Div         | Enrollment no                           | Signature