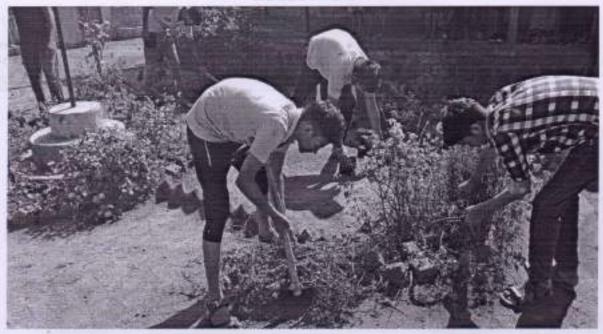

#### Execution:-

- 1. Our NSS Volunteers did all the arrangements.
- 2. NSS Volunteers collected 100 plants from Forest Department Boisar.
- 3. Activity started at 11:00 a.m.

NSS Volunteers had attended this event responsibly. After the work students expressed their positive feedback.

#### Outcome:-

THEEM CO. LECT OF ENDINGERIN

- 1. NSS volunteers has been participated actively
- 2. NSS volunteers, planted 100 plants under 75th azadi ka amrit mahotsav.
- 3. The event has been done successfully