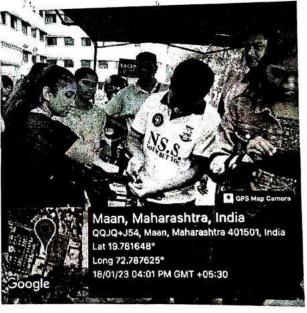

#### "Tree Plantation"

All students are informed that the "Tree Plantation" is going to be conducted on 8th August 2022 at MAAN Village near Boisar under "Azadi ka Amrut Mahotsav" initiative on 75 years of Independence.

> Venue: MAAN Village, Boisar. Day & Date: Monday, August 2022

Time: 11.00 a.m.

Duration of the programme: 3 hours

All are requested to report near the NSS Office before 15 minutes of the commencement of the program.

#### REPORT

Activity: - TREE PLANTATION

Date: 08/08/2022

Objective of Activity: To Plant Trees

- VENUE:- MAAN Village
- TIME:- 11.00 a.m
- Organized by:- N.S.S. Volunteers, Theem college of Engineering.

#### Execution:-

- 1. Our NSS Volunteers did all the arrangements.
- 2. NSS Volunteers collected 100 plants from Forest Department Boisar.
- 3. Activity started at 11:00 a.m.

NSS Volunteers had attended this event responsibly. After the work students expressed their positive feedback.

#### Outcome:-

THEEM CO. LECT OF ENDINGERIN

- 1. NSS volunteers has been participated actively
- 2. NSS volunteers, planted 100 plants under 75th azadi ka amrit mahotsav.
- 3. The event has been done successfully