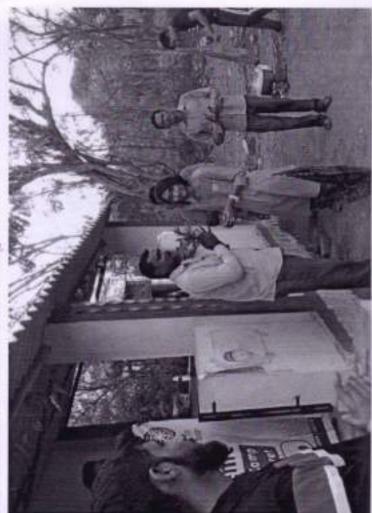

#### "Tree Plantation"

All students are informed that the "Tree Plantation" is going to be conducted on 8th August 2022 at MAAN Village near Boisar under "Azadi ka Amrut Mahotsav" initiative on 75 years of Independence.

> Venue: MAAN Village, Boisar. Day & Date: Monday, August 2022

Time: 11.00 a.m.

Duration of the programme: 3 hours

All are requested to report near the NSS Office before 15 minutes of the commencement of the program.

#### REPORT

Activity: - TREE PLANTATION

Date: 08/08/2022

Objective of Activity: To Plant Trees

- VENUE:- MAAN Village
- TIME:- 11.00 a.m
- Organized by:- N.S.S. Volunteers, Theem college of Engineering.

#### Execution:-

- 1. Our NSS Volunteers did all the arrangements.
- 2. NSS Volunteers collected 100 plants from Forest Department Boisar.
- 3. Activity started at 11:00 a.m.

NSS Volunteers had attended this event responsibly. After the work students expressed their positive feedback.