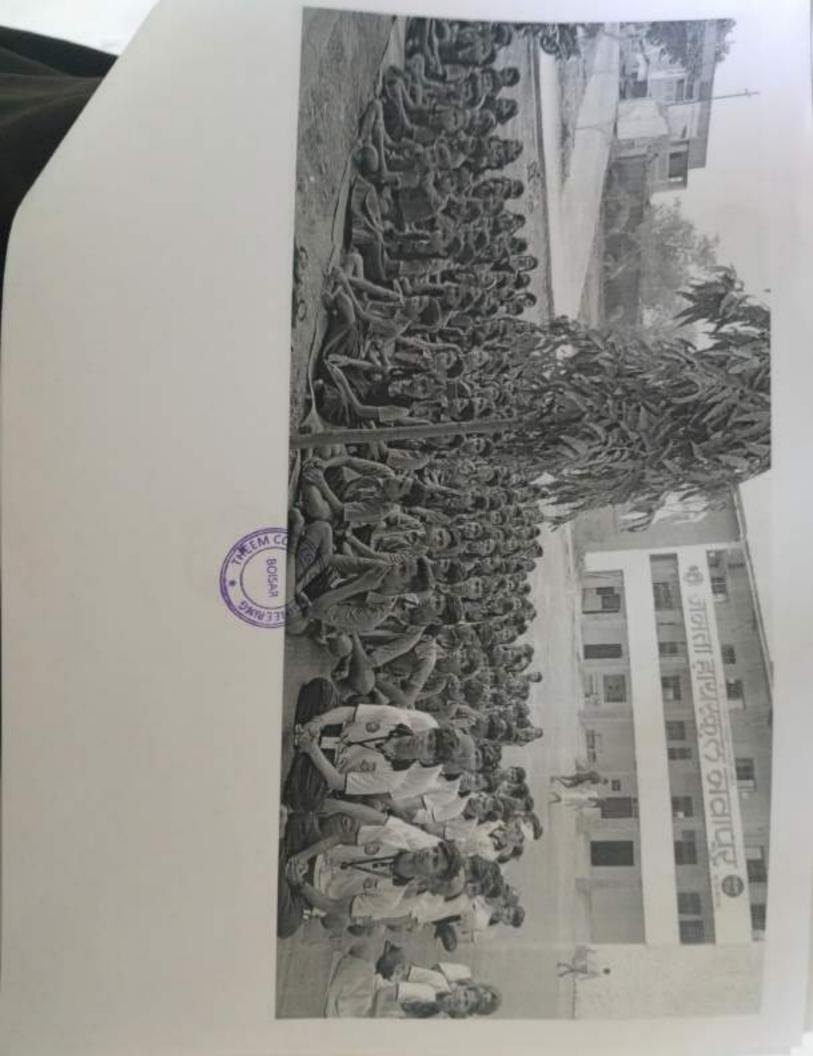

#### "Tree Plantation"

All students are informed that the "Tree Plantation" is going to be conducted on 8th August 2022 at MAAN Village near Boisar under "Azadi ka Amrut Mahotsav" initiative on 75 years of Independence.

> Venue: MAAN Village, Boisar. Day & Date: Monday, August 2022

Time: 11.00 a.m.

Duration of the programme: 3 hours

All are requested to report near the NSS Office before 15 minutes of the commencement of the program.

#### REPORT

Activity: - TREE PLANTATION

Date: 08/08/2022

Objective of Activity: To Plant Trees

- VENUE:- MAAN Village
- TIME:- 11.00 a.m
- Organized by:- N.S.S. Volunteers, Theem college of Engineering.

#### Execution:-

- 1. Our NSS Volunteers did all the arrangements.
- 2. NSS Volunteers collected 100 plants from Forest Department Boisar.
- 3. Activity started at 11:00 a.m.

NSS Volunteers had attended this event responsibly. After the work students expressed their positive feedback.

#### Outcome:-

THEEM CO. LECT OF ENDINGERIN

- 1. NSS volunteers has been participated actively
- 2. NSS volunteers, planted 100 plants under 75th azadi ka amrit mahotsav.
- 3. The event has been done successfully