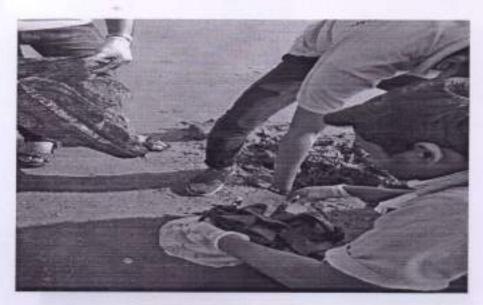

#### REPORT

Activity: - TREE PLANTATION

Date: 08/08/2022

Objective of Activity: To Plant Trees

- VENUE:- MAAN Village
- TIME:- 11.00 a.m
- Organized by:- N.S.S. Volunteers, Theem college of Engineering.

#### Execution:-

- 1. Our NSS Volunteers did all the arrangements.
- 2. NSS Volunteers collected 100 plants from Forest Department Boisar.
- 3. Activity started at 11:00 a.m.

NSS Volunteers had attended this event responsibly. After the work students expressed their positive feedback.

#### Outcome:-

THEEM CO. LECT OF ENDINGERIN

- 1. NSS volunteers has been participated actively
- 2. NSS volunteers, planted 100 plants under 75th azadi ka amrit mahotsav.
- 3. The event has been done successfully