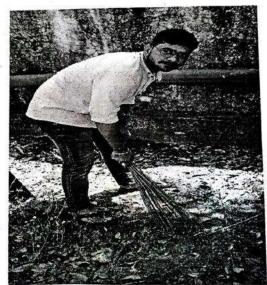

#### REPORT

Activity: - TREE PLANTATION

Date: 08/08/2022

Objective of Activity: To Plant Trees

- VENUE:- MAAN Village
- TIME:- 11.00 a.m
- Organized by:- N.S.S. Volunteers, Theem college of Engineering.

#### Execution:-

- 1. Our NSS Volunteers did all the arrangements.
- 2. NSS Volunteers collected 100 plants from Forest Department Boisar.
- 3. Activity started at 11:00 a.m.

NSS Volunteers had attended this event responsibly. After the work students expressed their positive feedback.

#### Outcome:-

THEEM CO. LECT OF ENDINGERIN

- 1. NSS volunteers has been participated actively
- 2. NSS volunteers, planted 100 plants under 75th azadi ka amrit mahotsav.
- 3. The event has been done successfully