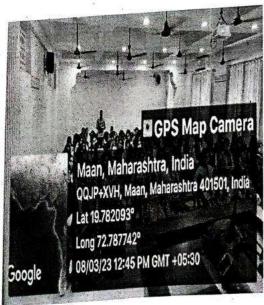

#### "Tree Plantation"

All students are informed that the "Tree Plantation" is going to be conducted on 8th August 2022 at MAAN Village near Boisar under "Azadi ka Amrut Mahotsav" initiative on 75 years of Independence.

> Venue: MAAN Village, Boisar. Day & Date: Monday, August 2022

Time: 11.00 a.m.

Duration of the programme: 3 hours

All are requested to report near the NSS Office before 15 minutes of the commencement of the program.

#### REPORT

Activity: - TREE PLANTATION

Date: 08/08/2022

Objective of Activity: To Plant Trees

- VENUE:- MAAN Village
- TIME:- 11.00 a.m
- Organized by:- N.S.S. Volunteers, Theem college of Engineering.