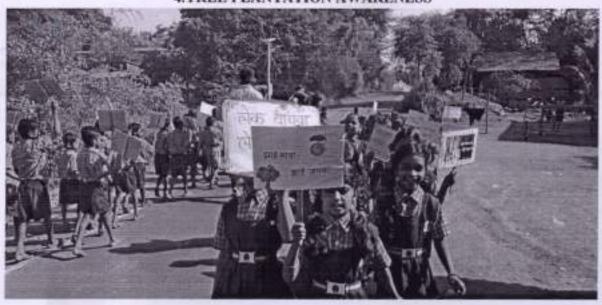

#### "Tree Plantation"

All students are informed that the "Tree Plantation" is going to be conducted on 8th August 2022 at MAAN Village near Boisar under "Azadi ka Amrut Mahotsav" initiative on 75 years of Independence.

> Venue: MAAN Village, Boisar. Day & Date: Monday, August 2022

Time: 11.00 a.m.

Duration of the programme: 3 hours

All are requested to report near the NSS Office before 15 minutes of the commencement of the program.

#### REPORT

Activity: - TREE PLANTATION

Date: 08/08/2022

Objective of Activity: To Plant Trees

- VENUE:- MAAN Village
- TIME:- 11.00 a.m
- Organized by:- N.S.S. Volunteers, Theem college of Engineering.

#### Agenda of Activity:

- 1. To plant maximum Trees to create healthy environment
- 2. As students were technical students to create awareness about Nature and Tree plantation in them.

#### Execution:-

- 1. Our NSS Volunteers did all the arrangements.
- 2. NSS Volunteers collected 100 plants from Forest Department Boisar.
- 3. Activity started at 11:00 a.m.

NSS Volunteers had attended this event responsibly. After the work students expressed their positive feedback.

#### Outcome:-

THEEM CO. LECT OF ENDINGERIN

- 1. NSS volunteers has been participated actively
- 2. NSS volunteers, planted 100 plants under 75th azadi ka amrit mahotsav.
- 3. The event has been done successfully