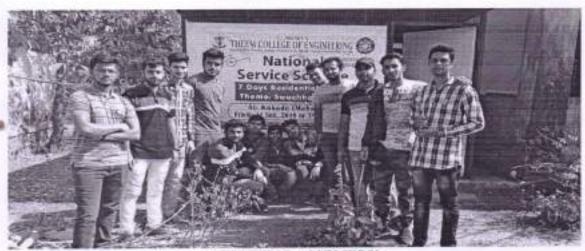

#### "Tree Plantation"

All students are informed that the "Tree Plantation" is going to be conducted on 8th August 2022 at MAAN Village near Boisar under "Azadi ka Amrut Mahotsav" initiative on 75 years of Independence.

#### REPORT

Activity: - TREE PLANTATION

Date: 08/08/2022

Objective of Activity: To Plant Trees

- VENUE:- MAAN Village
- TIME:- 11.00 a.m
- Organized by:- N.S.S. Volunteers, Theem college of Engineering.

#### Execution:-

- 1. Our NSS Volunteers did all the arrangements.
- 2. NSS Volunteers collected 100 plants from Forest Department Boisar.
- 3. Activity started at 11:00 a.m.

NSS Volunteers had attended this event responsibly. After the work students expressed their positive feedback.

#### Outcome:-

THEEM CO. LECT OF ENDINGERIN

- 1. NSS volunteers has been participated actively
- 2. NSS volunteers, planted 100 plants under 75th azadi ka amrit mahotsav.
- 3. The event has been done successfully