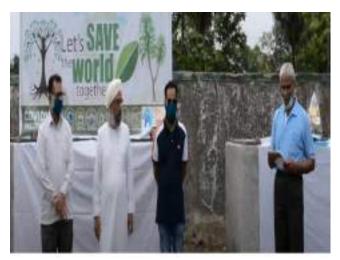

#### "Tree Plantation"

All students are informed that the "Tree Plantation" is going to be conducted on 8th August 2022 at MAAN Village near Boisar under "Azadi ka Amrut Mahotsav" initiative on 75 years of Independence.

> Venue: MAAN Village, Boisar. Day & Date: Monday, August 2022

Time: 11.00 a.m.

Duration of the programme: 3 hours

All are requested to report near the NSS Office before 15 minutes of the commencement of the program.

#### REPORT

Activity: - TREE PLANTATION

Date: 08/08/2022

Objective of Activity: To Plant Trees

- VENUE:- MAAN Village
- TIME:- 11.00 a.m
- Organized by:- N.S.S. Volunteers, Theem college of Engineering.