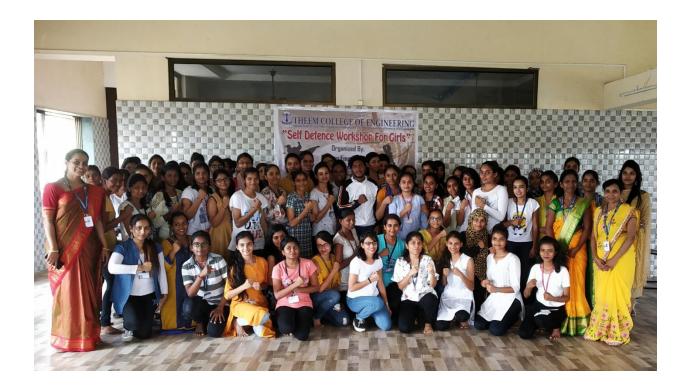

Trainer demonstrated Moves for Getting Out of or Defending against Common Holds or Attacks by Wrist Hold, Front and Back Choke Holds, Bear Hug, Mount Position and Sexual Assault.

About 69 girls and 13 staff attended this workshop and got benefitted. The vote of thanks was given by Prof. Sneha Sankhe convener of WEGRC. Expressing her gratitude she thanked the Mr. Aakash Bhoye and Fitness Reig, Mix Martial Arts Academy team for their support and timely presence at the venue on the date of the workshop.