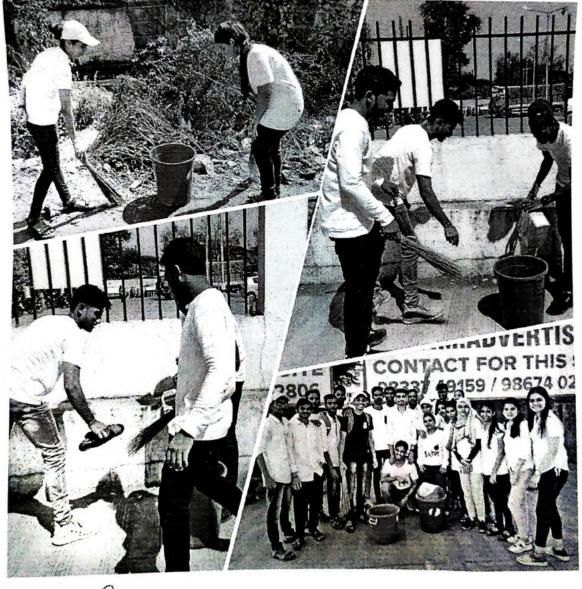

### Women Empowerment and Grievance Redressal Cell

Photos of Workshop on "Women Safety"