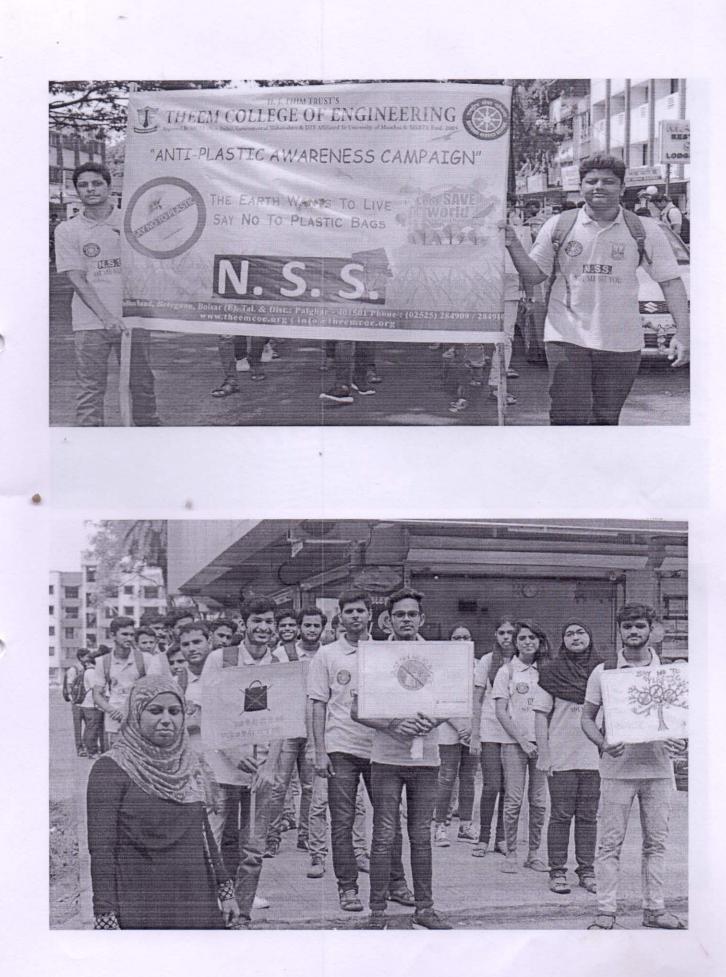

| TECUVI      | 9594247060    | Street          |
| 45      | Pratik Bhagat.                           | T. E. Meth  | 9011355313    | Pethag          |
| 46      | Rahul M.S. Bisht                         | TE Mech     | 8087082593    | Rahub           |
| 47      | Julee Mallay                             | SE EXTC     | 9860195804    | Falale          |
| 1 mile  | In the second state of the second second | S At Jak    | NO B LAVADOR  | No. Contraction |
| hatte   | THERE I BEER STORES                      | J           | edu Chin La   | the set         |
| 20/2    | Inter- in 10.80 anson                    | 212         | Photo A A pas | P. P.           |
| Sec. 11 | a secondora inter                        | 3.1         | 1 star 1 day  | 1201065         |

Programme Officer









# H.J. Thim Trust's **Theem College of Engineering**

(Success.... through Quality Education) Boisar Chilhar Road, Betegaon, Boisar (East)

## Circular

Reference Circular No: TCOE/NSS 2018-19 09/004 12 September, 2018

## "HINDI DIWAS"

All the Students of NSS are informed that the "HINDI DIWAS" is going to be held on Friday, 14 SEPTEMBER, 2018 at 11.00 a.m., seminar hall second floor. All are requested to attend the above activity..

Venue: seminar hall second floor Day & Date: Friday, 14 September, 2018 Time: 11.00 a.m. to 1.00 p.m.

All are requested to report the NSS Office before 15 minutes of programme.

"Winners will be awarded with Memento and Certificate."

Programmer Officer Prof. Arbiya Shaikh Prof. Vinod Dhande

Principal Dr. N.K. Rana

# **Theem College of Engineering**