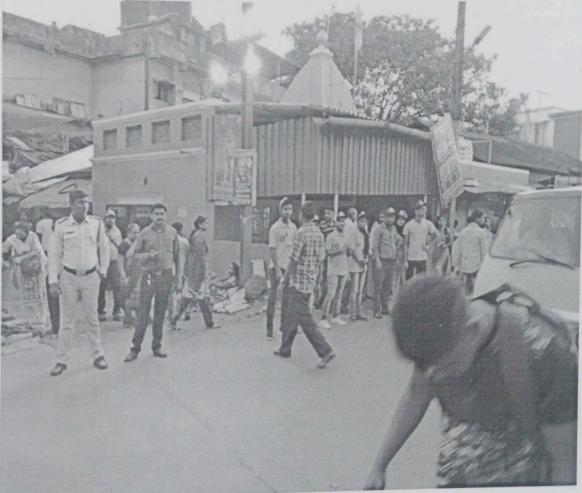

### Women Empowerment and Grievance Redressal Cell

Photos of Workshop on "Women Safety"

The program started at **11:30 am** with the welcome speech by Prof. Sonali Karthik. She also briefed the audience about the Theem IIC activities & its achievements.

Speaker of the session Mr. Suresh Salunkhe, Assistant Police Inspector Boisar police station briefed girl students that society is very much concerned about women safety but most women should make herself strong physically and mentally to face the challenges. He also briefed that the police department is always there to implement law and order and in case of need, the police department should be contacted immediately. He also shared helpline numbers among girl students. In total 59 girl students and 8 faculty members were present during the workshop.