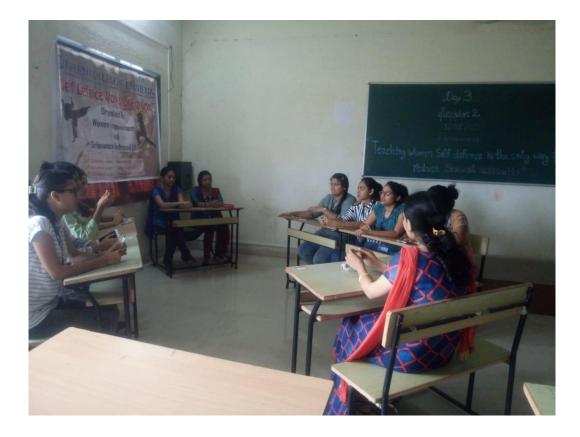

### Women Empowerment and Grievance Redressal Cell

Photos of Workshop on "Women Safety"