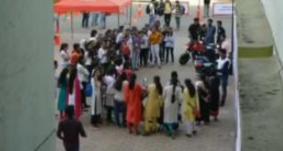

The program started at **11:30 am** with the welcome speech by Prof. Sonali Karthik. She also briefed the audience about the Theem IIC activities & its achievements.

Speaker of the session Mr. Suresh Salunkhe, Assistant Police Inspector Boisar police station briefed girl students that society is very much concerned about women safety but most women should make herself strong physically and mentally to face the challenges. He also briefed that the police department is always there to implement law and order and in case of need, the police department should be contacted immediately. He also shared helpline numbers among girl students. In total 59 girl students and 8 faculty members were present during the workshop.