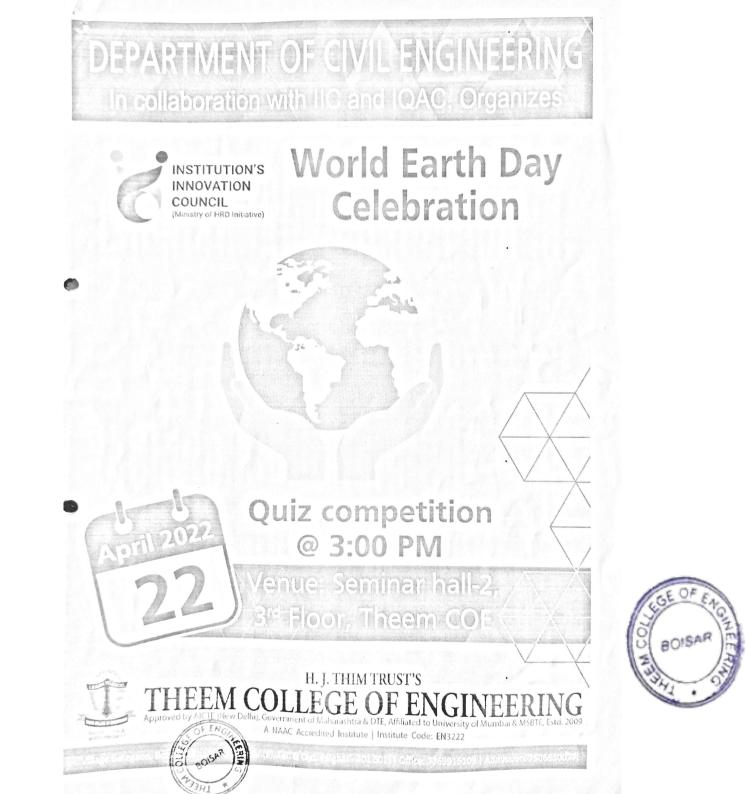

## Event Report of workshop on "Women Safety" on occasion of International

#### Women's Day, 2023.

Date -08th MARCH 2023

Time - 11:30 AM to 01:00 PM

Mode of conduction - offline workshop

Venue - Seminar Hall, 2nd Floor

#### **Objectives:**

- To make students and staff aware, cautious, and equipped in times of need to reduce the number of crimes against women.
- To motivate girl students that our safety is in our hands.
- To make aware about rights & privileges of women.

#### **Outcomes:**

- The workshop talked about the basics of the self-defense system, how one should react in an unfriendly situation.
- This workshop underlined the personal safety guidelines to be followed at home, public transport, outstation travel, hotel safety and social gathering,
- This Workshop also generated awareness among the audience about striking and defensive techniques as well as guided on how one should tackle multiple attackers, react and deter the intents.