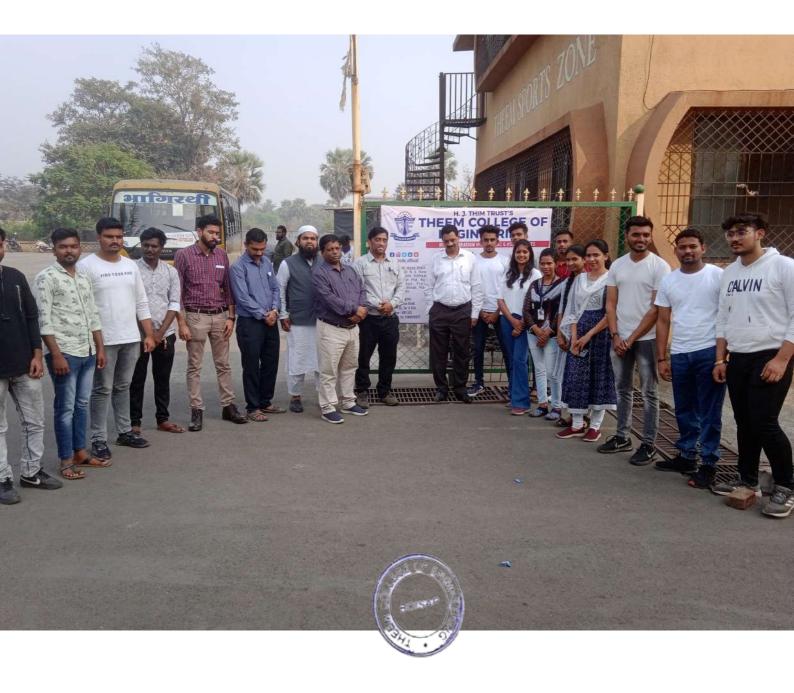

### Women Empowerment and Grievance Redressal Cell

Photos of Workshop on "Women Safety"