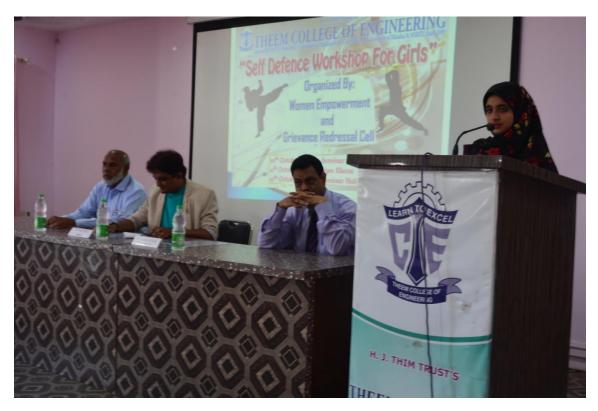

The program started at **11:30 am** with the welcome speech by Prof. Sonali Karthik. She also briefed the audience about the Theem IIC activities & its achievements.

Speaker of the session Mr. Suresh Salunkhe, Assistant Police Inspector Boisar police station briefed girl students that society is very much concerned about women safety but most women should make herself strong physically and mentally to face the challenges. He also briefed that the police department is always there to implement law and order and in case of need, the police department should be contacted immediately. He also shared helpline numbers among girl students. In total 59 girl students and 8 faculty members were present during the workshop.