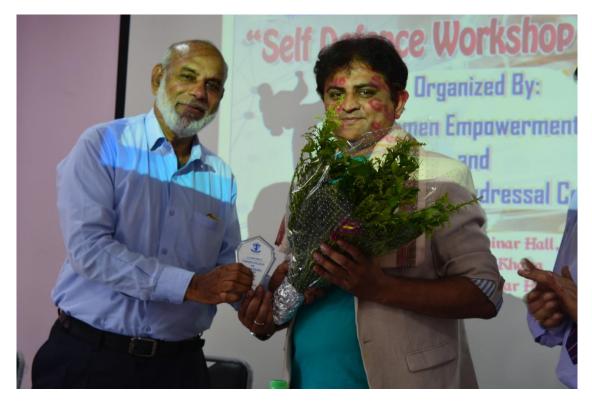

The program started at **11:30 am** with the welcome speech by Prof. Sonali Karthik. She also briefed the audience about the Theem IIC activities & its achievements.

Speaker of the session Mr. Suresh Salunkhe, Assistant Police Inspector Boisar police station briefed girl students that society is very much concerned about women safety but most women should make herself strong physically and mentally to face the challenges. He also briefed that the police department is always there to implement law and order and in case of need, the police department should be contacted immediately. He also shared helpline numbers among girl students. In total 59 girl students and 8 faculty members were present during the workshop.