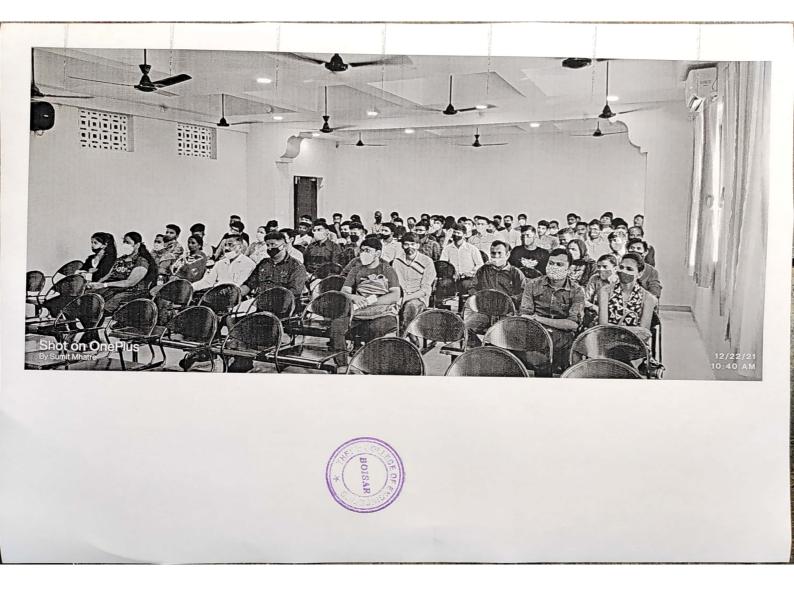

The program started at **11:30 am** with the welcome speech by Prof. Sonali Karthik. She also briefed the audience about the Theem IIC activities & its achievements.

Speaker of the session Mr. Suresh Salunkhe, Assistant Police Inspector Boisar police station briefed girl students that society is very much concerned about women safety but most women should make herself strong physically and mentally to face the challenges. He also briefed that the police department is always there to implement law and order and in case of need, the police department should be contacted immediately. He also shared helpline numbers among girl students. In total 59 girl students and 8 faculty members were present during the workshop.

### Women Empowerment and Grievance Redressal Cell

Photos of Workshop on "Women Safety"