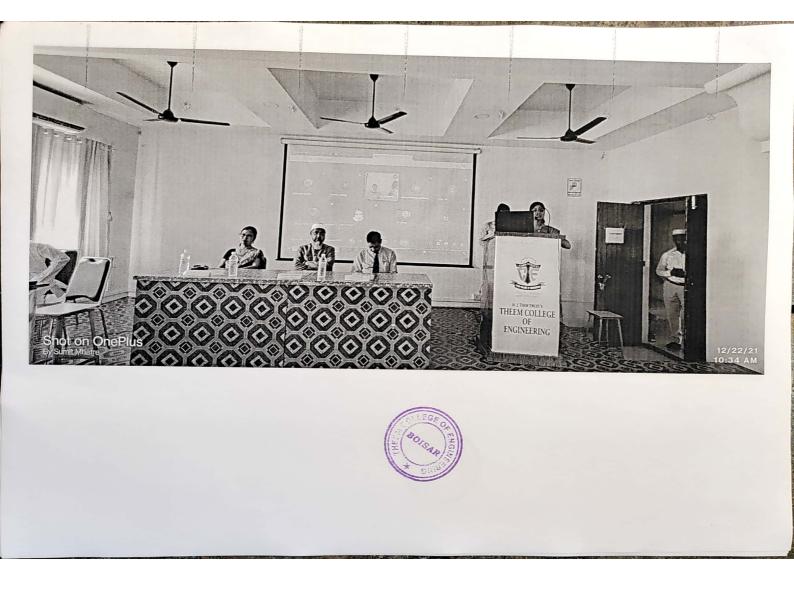

### **Report of the Program**

The WEGRC in association with IQAC, IIC and NSS of Theem College of Engineering, has organized a workshop on "Women safety" on occasion of International Women's day 2023 to spread awareness among girl students about their safety.

The program started at **11:30 am** with the welcome speech by Prof. Sonali Karthik. She also briefed the audience about the Theem IIC activities & its achievements.

Speaker of the session Mr. Suresh Salunkhe, Assistant Police Inspector Boisar police station briefed girl students that society is very much concerned about women safety but most women should make herself strong physically and mentally to face the challenges. He also briefed that the police department is always there to implement law and order and in case of need, the police department should be contacted immediately. He also shared helpline numbers among girl students. In total 59 girl students and 8 faculty members were present during the workshop.