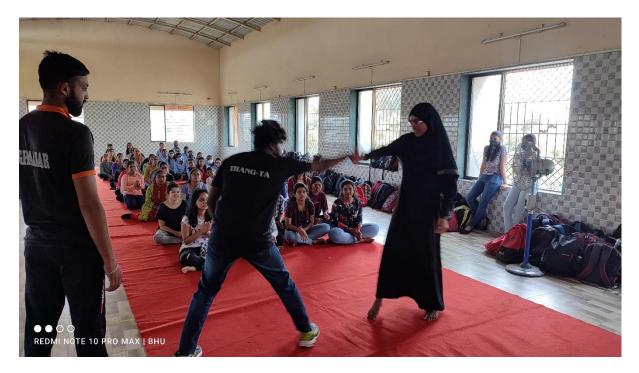

#### **Outcomes:**

- The workshop talked about the basics of the self-defense system, how one should react in an unfriendly situation.
- This workshop underlined the personal safety guidelines to be followed at home, public transport, outstation travel, hotel safety and social gathering,
- This Workshop also generated awareness among the audience about striking and defensive techniques as well as guided on how one should tackle multiple attackers, react and deter the intents.

### **Report of the Program**

The WEGRC in association with IQAC, IIC and NSS of Theem College of Engineering, has organized a workshop on "Women safety" on occasion of International Women's day 2023 to spread awareness among girl students about their safety.

The program started at **11:30 am** with the welcome speech by Prof. Sonali Karthik. She also briefed the audience about the Theem IIC activities & its achievements.

Speaker of the session Mr. Suresh Salunkhe, Assistant Police Inspector Boisar police station briefed girl students that society is very much concerned about women safety but most women should make herself strong physically and mentally to face the challenges. He also briefed that the police department is always there to implement law and order and in case of need, the police department should be contacted immediately. He also shared helpline numbers among girl students. In total 59 girl students and 8 faculty members were present during the workshop.