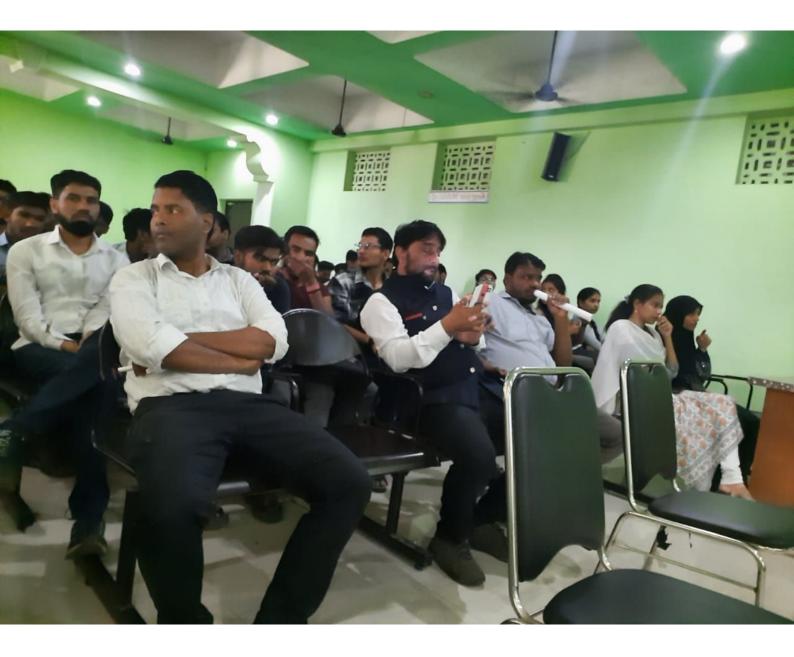

The program started at **11:30 am** with the welcome speech by Prof. Sonali Karthik. She also briefed the audience about the Theem IIC activities & its achievements.

Speaker of the session Mr. Suresh Salunkhe, Assistant Police Inspector Boisar police station briefed girl students that society is very much concerned about women safety but most women should make herself strong physically and mentally to face the challenges. He also briefed that the police department is always there to implement law and order and in case of need, the police department should be contacted immediately. He also shared helpline numbers among girl students. In total 59 girl students and 8 faculty members were present during the workshop.