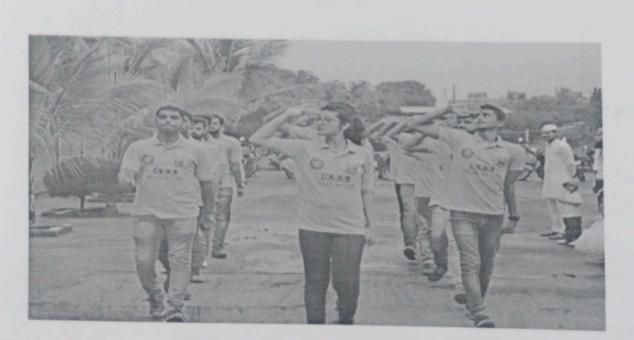

### Women Empowerment and Grievance Redressal Cell

Photos of Workshop on "Women Safety"