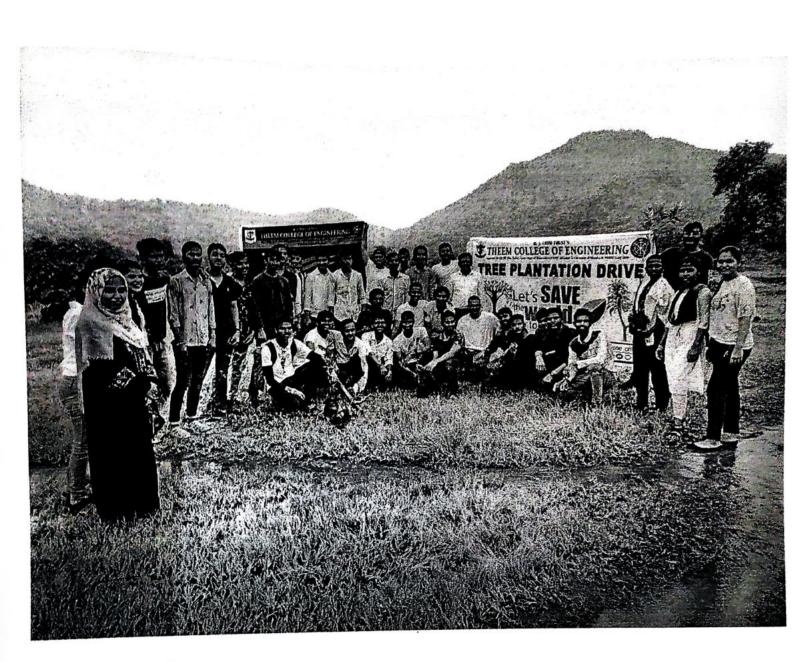

Volunteers did all the arrangements.
- 2. NSS Volunteers collected 100 plants from Forest Department Boisar .
- 3. Activity started at 11:00 a.m.

NSS Volunteers had attended this event responsibly. After the work students expressed their positive feedback.

#### Outcome:-

- 1. NSS volunteers has been participated actively
- 2. NSS volunteers, planted 100 plants under 75th azadi ka amrit mahotsav.
- 3. The event has been done successfully

Message of Principal: - Principal sir has been suggested how to do this kind of activity and how can we help to our society with the help of social activity.

THEEM COLLEGE OF ENTINEERIN PHEEM COLLEGE OF ENTINEERIN Pheer Frank Tal. & Dist. Pelghar 101 101



ALC: NO

THEEM COLLEGE JF ENGINEERING Boisar (East) Tal. & Dist. Palghar- 401 501.



Solding





# H. J. THIM TRUST'S THEEM COLLEGE OF ENGINEERING

Approved by AICTE (New Delhi), Government of Maharashtra & DTE, Affiliated to University of Mumbai & MSBTE, Estd. 2009 A NAAC Accredited Institute

Village Betegaon, Boisar Chilhar Road, Boisar (E), Tal. & Dist.: Palghar - 401 501. Tel.: +917769916109•Email : info@theemcoe.org•Website : www.theemcoe.org

> NSS Unit Attendance of NSS Volunteers

Name Of the Activity Tree plantation Date 3 Venue Maan Village Time: From to

| Sr.no. | Name of Volunteer    | Class | Div   | Enrollment no | • Signature   |
|--------|----------------------|-------|-------|---------------|---------------|
| 1.     | Rani Shah            | 01433 | 2.17  | Em onment no  | Paul          |
| 2      | T IV                 |       |       | •             | Teres