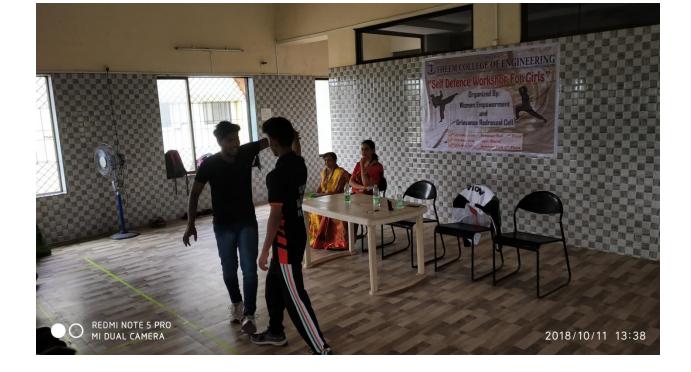

# Notice

Date:04/03/2022

All girl students of FE, SE, TE and BE of all departments are hereby informed that women grievance cell has organized a one-day workshop on "Self Defence" on 10<sup>th</sup> march 2022 in gym hall at 11 AM.

Women Empowerment and Grievance Redressal cell

Report of Workshop on Self Defence.

Event: Workshop on Self Defence

Trainer: Mr Akash Bhoye (Fitness Reig, Mix Martial Arts Academy)

Date- 10<sup>th</sup> March, 2022

Timing: 11 AM onwards

Venue: Gym Hall, above cafeteria

The workshop started with an introductory speech by Prof Sneha Sankhe, Convener, WEGRC. She highlighted the key points why such kinds of workshops are required to sensitize our girl students to self-protect themselves in public places as well as at home. She also pointed out that this is the demand of the hour as we can relate ourselves to the news items of domestic violence, eve-teasing cases and other severe forms of violence against women and children which is pouring in on a day to day basis. Prof

Trainer started with their orientation in which he stated that Prevention Is the Best Self-Defence with that he explained personal security precautions. Training began with five minutes of moderate level warm up and stretching.