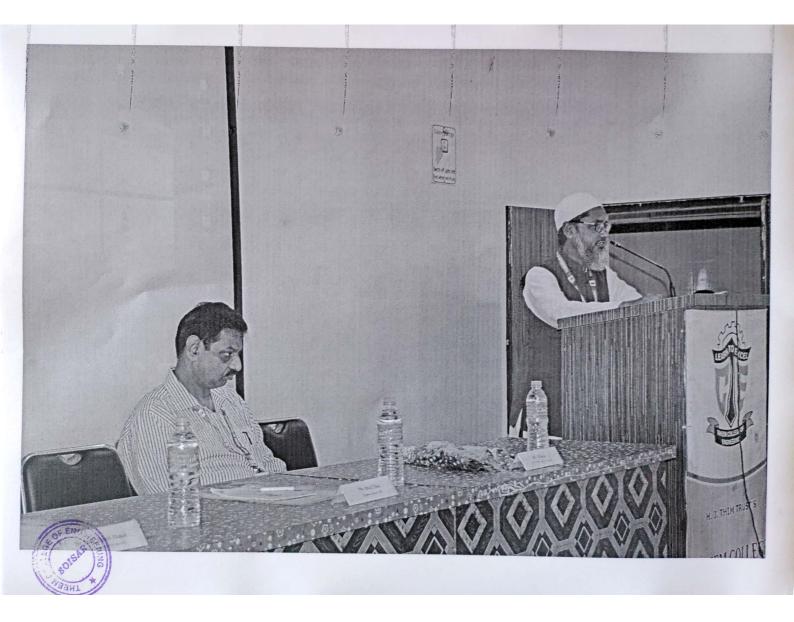

The program started at **11:30 am** with the welcome speech by Prof. Sonali Karthik. She also briefed the audience about the Theem IIC activities & its achievements.

Speaker of the session Mr. Suresh Salunkhe, Assistant Police Inspector Boisar police station briefed girl students that society is very much concerned about women safety but most women should make herself strong physically and mentally to face the challenges. He also briefed that the police department is always there to implement law and order and in case of need, the police department should be contacted immediately. He also shared helpline numbers among girl students. In total 59 girl students and 8 faculty members were present during the workshop.