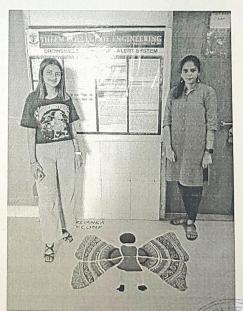

Roule

Prof. Sneha Sankhe Convener, WEGRC

A Joy

Dr. Riyazoddin Siddiqui PRPrincipal THEEM COLLEGE OF ENGINEERING Boisar 'East) Tal. & Dist. Palghar -401 301

Women Empowerment and Grievance Redressal Cell

Photos of Rangoli Competition conducted on theme "Women Empowerment".