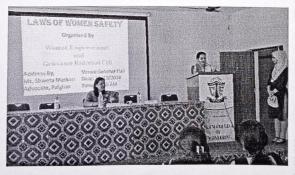

### Women Empowerment and Grievance Redressal Cell

Photos of Workshop on "Women Safety"