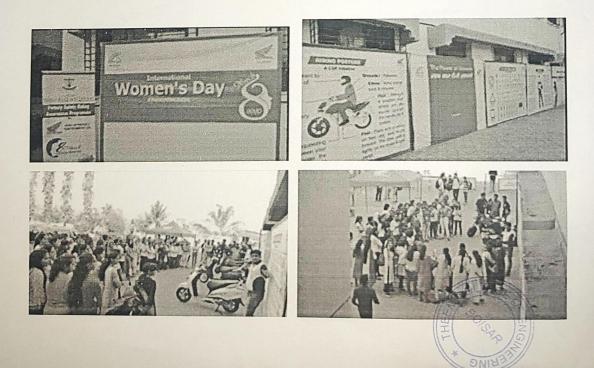

### Women Empowerment and Grievance Redressal Cell

Photos of Workshop on "Women Safety"