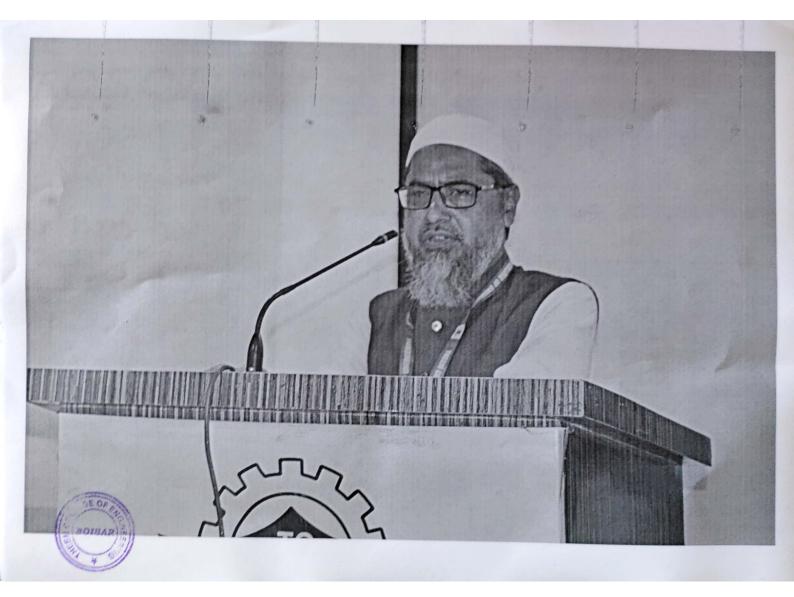

> Resource Person: Mr. Suresh Salunkhe Assistant Police Inspector Boisar Police Station.

Scheduled on: 8th March, 2023 Time: 11:30 AM onwards

Venue: Seminar Hall, Second floor

Patrons Mr. Sharif A. Thim Dr N. K. Rana Dr Riyazoddin Siddiqui

The program started at **11:30 am** with the welcome speech by Prof. Sonali Karthik. She also briefed the audience about the Theem IIC activities & its achievements.

Speaker of the session Mr. Suresh Salunkhe, Assistant Police Inspector Boisar police station briefed girl students that society is very much concerned about women safety but most women should make herself strong physically and mentally to face the challenges. He also briefed that the police department is always there to implement law and order and in case of need, the police department should be contacted immediately. He also shared helpline numbers among girl students. In total 59 girl students and 8 faculty members were present during the workshop.