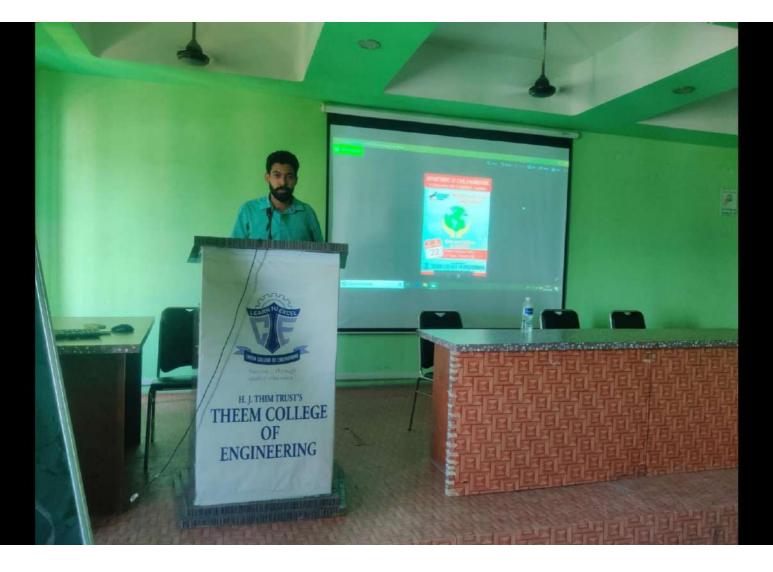

### **Report of the Program**

The WEGRC in association with IQAC, IIC and NSS of Theem College of Engineering, has organized a workshop on "Women safety" on occasion of International Women's day 2023 to spread awareness among girl students about their safety.

The program started at **11:30 am** with the welcome speech by Prof. Sonali Karthik. She also briefed the audience about the Theem IIC activities & its achievements.

Speaker of the session Mr. Suresh Salunkhe, Assistant Police Inspector Boisar police station briefed girl students that society is very much concerned about women safety but most women should make herself strong physically and mentally to face the challenges. He also briefed that the police department is always there to implement law and order and in case of need, the police department should be contacted immediately. He also shared helpline numbers among girl students. In total 59 girl students and 8 faculty members were present during the workshop.