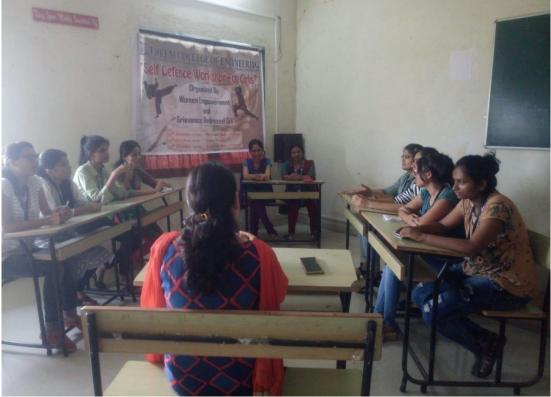

### Women Empowerment and Grievance Redressal Cell

Photos of Workshop on "Women Safety"