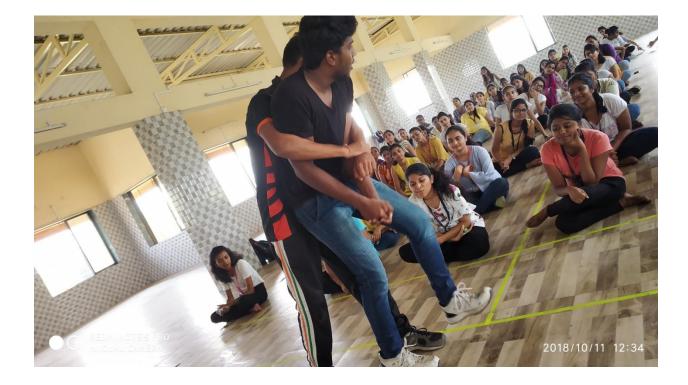

#### **Outcomes:**

- The workshop talked about the basics of the self-defense system, how one should react in an unfriendly situation.
- This workshop underlined the personal safety guidelines to be followed at home, public transport, outstation travel, hotel safety and social gathering,
- This Workshop also generated awareness among the audience about striking and defensive techniques as well as guided on how one should tackle multiple attackers, react and deter the intents.

The program started at **11:30 am** with the welcome speech by Prof. Sonali Karthik. She also briefed the audience about the Theem IIC activities & its achievements.

Speaker of the session Mr. Suresh Salunkhe, Assistant Police Inspector Boisar police station briefed girl students that society is very much concerned about women safety but most women should make herself strong physically and mentally to face the challenges. He also briefed that the police department is always there to implement law and order and in case of need, the police department should be contacted immediately. He also shared helpline numbers among girl students. In total 59 girl students and 8 faculty members were present during the workshop.