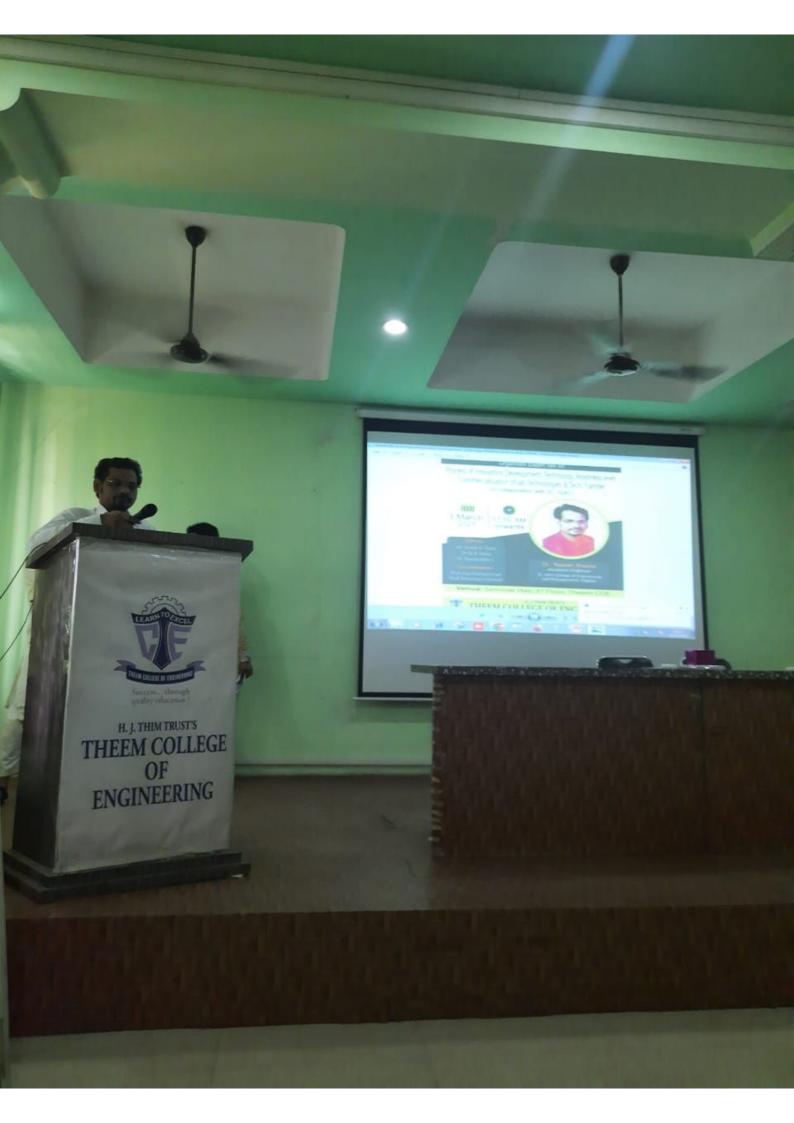

### **Report of the Program**

The WEGRC in association with IQAC, IIC and NSS of Theem College of Engineering, has organized a workshop on "Women safety" on occasion of International Women's day 2023 to spread awareness among girl students about their safety.

The program started at **11:30 am** with the welcome speech by Prof. Sonali Karthik. She also briefed the audience about the Theem IIC activities & its achievements.

Speaker of the session Mr. Suresh Salunkhe, Assistant Police Inspector Boisar police station briefed girl students that society is very much concerned about women safety but most women should make herself strong physically and mentally to face the challenges. He also briefed that the police department is always there to implement law and order and in case of need, the police department should be contacted immediately. He also shared helpline numbers among girl students. In total 59 girl students and 8 faculty members were present during the workshop.