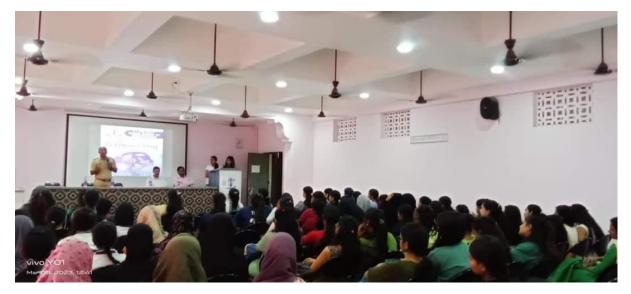

### **Report of the Program**

The WEGRC in association with IQAC, IIC and NSS of Theem College of Engineering, has organized a workshop on "Women safety" on occasion of International Women's day 2023 to spread awareness among girl students about their safety.

The program started at **11:30 am** with the welcome speech by Prof. Sonali Karthik. She also briefed the audience about the Theem IIC activities & its achievements.

Speaker of the session Mr. Suresh Salunkhe, Assistant Police Inspector Boisar police station briefed girl students that society is very much concerned about women safety but most women should make herself strong physically and mentally to face the challenges. He also briefed that the police department is always there to implement law and order and in case of need, the police department should be contacted immediately. He also shared helpline numbers among girl students. In total 59 girl students and 8 faculty members were present during the workshop.