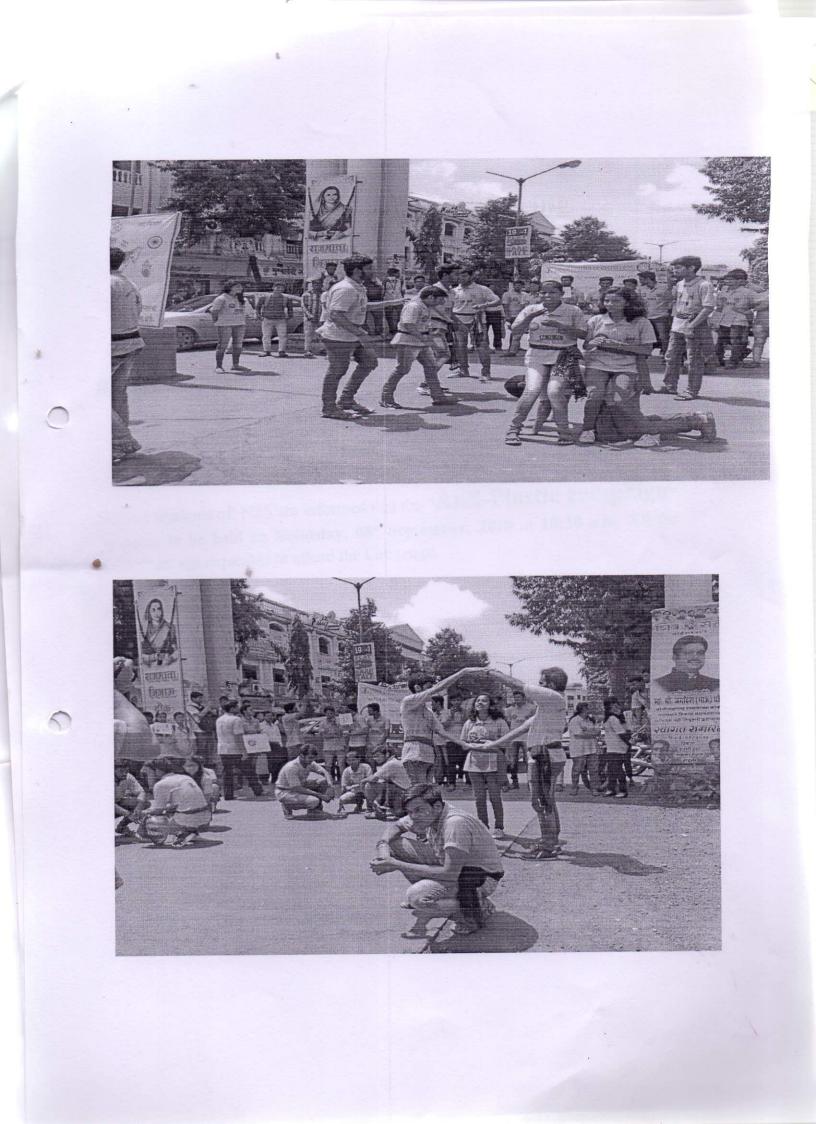

| TECUVI      | 9594247060    | Street          |
| 45      | Pratik Bhagat.                           | T. E. Meth  | 9011355313    | Pethag          |
| 46      | Rahul M.S. Bisht                         | TE Mech     | 8087082593    | Rahub           |
| 47      | Julee Mallay                             | SE EXTC     | 9860195804    | Falale          |
| 1 mile  | In the second state of the second second | S At Jak    | NO B LAVADOR  | No. Contraction |
| hatte   | THERE I BEER STORES                      | J           | edu Chin La   | the set         |
| 20/2    | Inter- in 10.80 anson                    | 212         | Photo A A pas | P. P.           |
| Sec. 11 | a secondora inter                        | 3.1         | 1 star 1 day  | 1201065         |

Programme Officer









# H.J. Thim Trust's **Theem College of Engineering**

(Success.... through Quality Education) Boisar Chilhar Road, Betegaon, Boisar (East)

## Circular

Reference Circular No: TCOE/NSS 2018-19 09/004 12 September, 2018

## "HINDI DIWAS"

All the Students of NSS are informed that the "HINDI DIWAS" is going to be held on Friday, 14 SEPTEMBER, 2018 at 11.00 a.m., seminar hall second floor. All are requested to attend the above activity..

Venue: seminar hall second floor Day & Date: Friday, 14 September, 2018 Time: 11.00 a.m. to 1.00 p.m.

All are requested to report the NSS Office before 15 minutes of programme.

"Winners will be awarded with Memento and Certificate."

Programmer Officer Prof. Arbiya Shaikh Prof. Vinod Dhande

Principal Dr. N.K. Rana

# **Theem College of Engineering**

(S