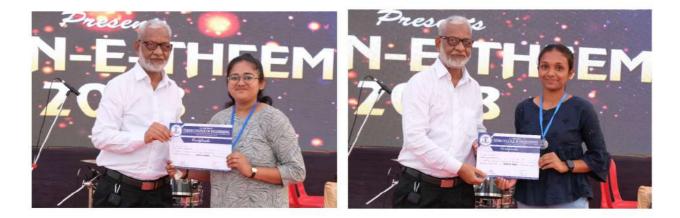

Winners were awarded by the certificate and medals during Prize distribution ceremony of Jashn E Theem'2023 on 15th March,2023 in presence of Vice chairman Mr. Sharif Thim, Trustee Mr. Mohammed Thim, Director Dr. N.K. Rana and Principal Dr. Riyazoddin Siddiqui.

| Rank | Name of Winner            | Class               |
|------|---------------------------|---------------------|
| 1    | Sonali Dilip Tumbada      | SY. Diploma         |
|      | Nikhil Mahesh Verma       | Electrical Engg.    |
| 2    | Mitali Prabhakar Mhatre   | TE IT Engg.         |
|      | Smarnika Manish Patil     | SE IT Engg.         |
| 3    | Darshana Sadanand Lahange | BE Electrical Engg. |