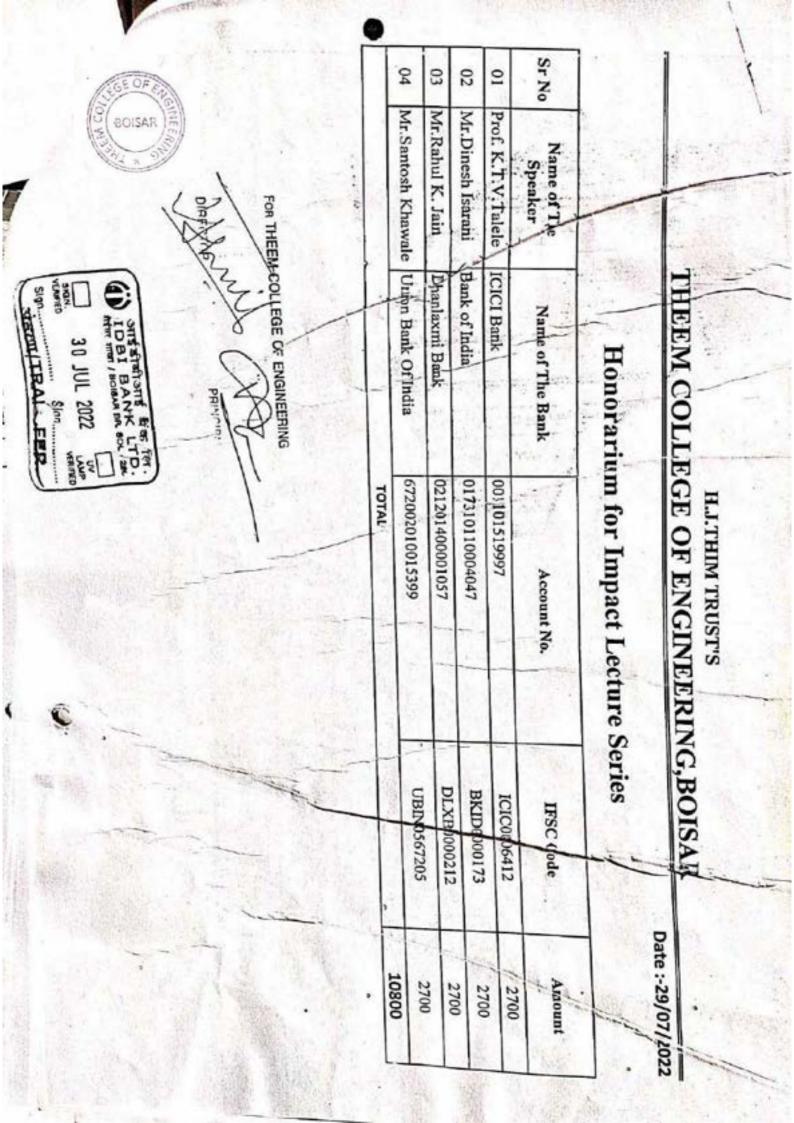

# H. J. THIM TRUST'S THEEM COLLEGE OF ENGINEERIN Approved by AICTE (New Delhi), Government of Maharashtra and DTE, Affiliated to University Of Mumbai & M

"Empowering women, fearless and free, our safety is in our hands"

# Patrons

- Mr. Sharif A. Thim
- Dr. N.K. Rana
- Dr. Riyazoddin Siddiqui

Presiding Officer, ICC/WEGRC
 Prof. Sneha Sankhe

Warm Greetings from Theem College of Engineering, Boisar

Women Empowerment and Grievance Redressal Cell (WEGRC) in association with Institute Innovation Council (IIC), IQAC & NSS is organizing a Workshop for girl students and faculties on Women Safety.

> Resource Person: Mr. Suresh Salunkhe Assistant Police Inspector Boisar Police Station.

Scheduled on: 8th March, 2023 Time: 11:30 AM onwards

Venue: Seminar Hall, Second floor

Patrons Mr. Sharif A. Thim Dr N. K. Rana Dr Riyazoddin Siddiqui

Convener, WEGRC Prof. Sneha Sankhe