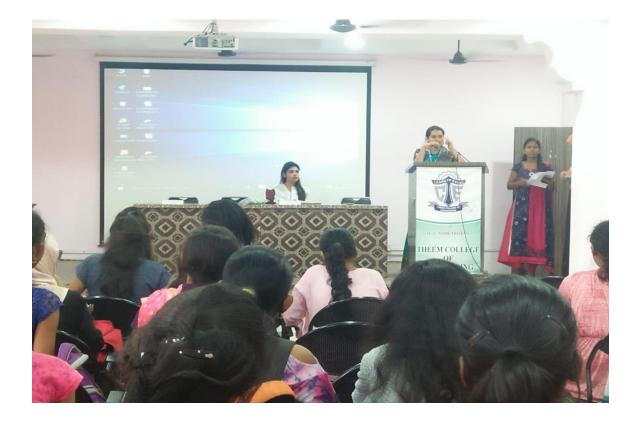

### Women Empowerment and Grievance Redressal Cell

Photos of Workshop on "Women Safety"