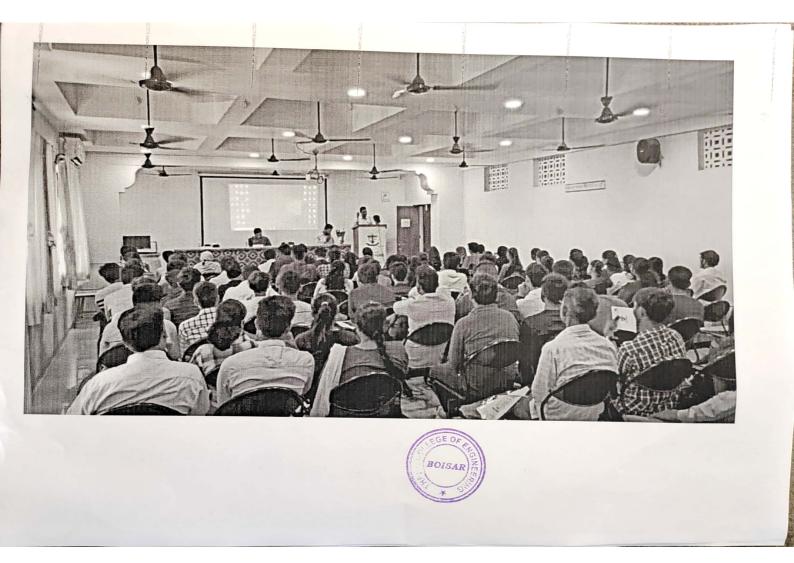

### **Report of the Program**

The WEGRC in association with IQAC, IIC and NSS of Theem College of Engineering, has organized a workshop on "Women safety" on occasion of International Women's day 2023 to spread awareness among girl students about their safety.

The program started at **11:30 am** with the welcome speech by Prof. Sonali Karthik. She also briefed the audience about the Theem IIC activities & its achievements.

Speaker of the session Mr. Suresh Salunkhe, Assistant Police Inspector Boisar police station briefed girl students that society is very much concerned about women safety but most women should make herself strong physically and mentally to face the challenges. He also briefed that the police department is always there to implement law and order and in case of need, the police department should be contacted immediately. He also shared helpline numbers among girl students. In total 59 girl students and 8 faculty members were present during the workshop.