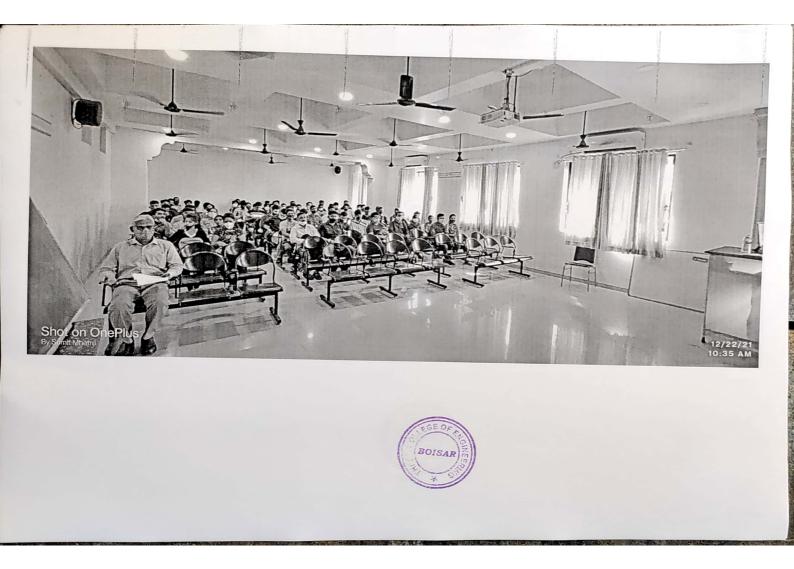

The program started at **11:30 am** with the welcome speech by Prof. Sonali Karthik. She also briefed the audience about the Theem IIC activities & its achievements.

Speaker of the session Mr. Suresh Salunkhe, Assistant Police Inspector Boisar police station briefed girl students that society is very much concerned about women safety but most women should make herself strong physically and mentally to face the challenges. He also briefed that the police department is always there to implement law and order and in case of need, the police department should be contacted immediately. He also shared helpline numbers among girl students. In total 59 girl students and 8 faculty members were present during the workshop.