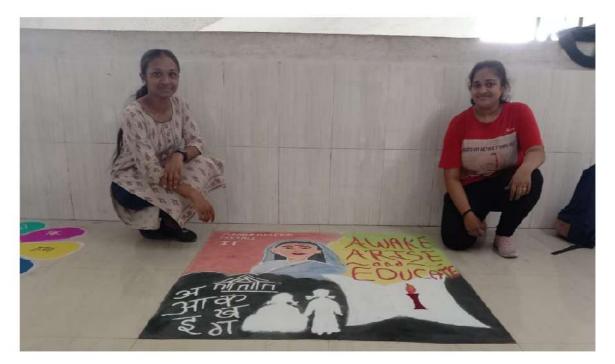

### Women Empowerment and Grievance Redressal Cell

Photos of Workshop on "Women Safety"