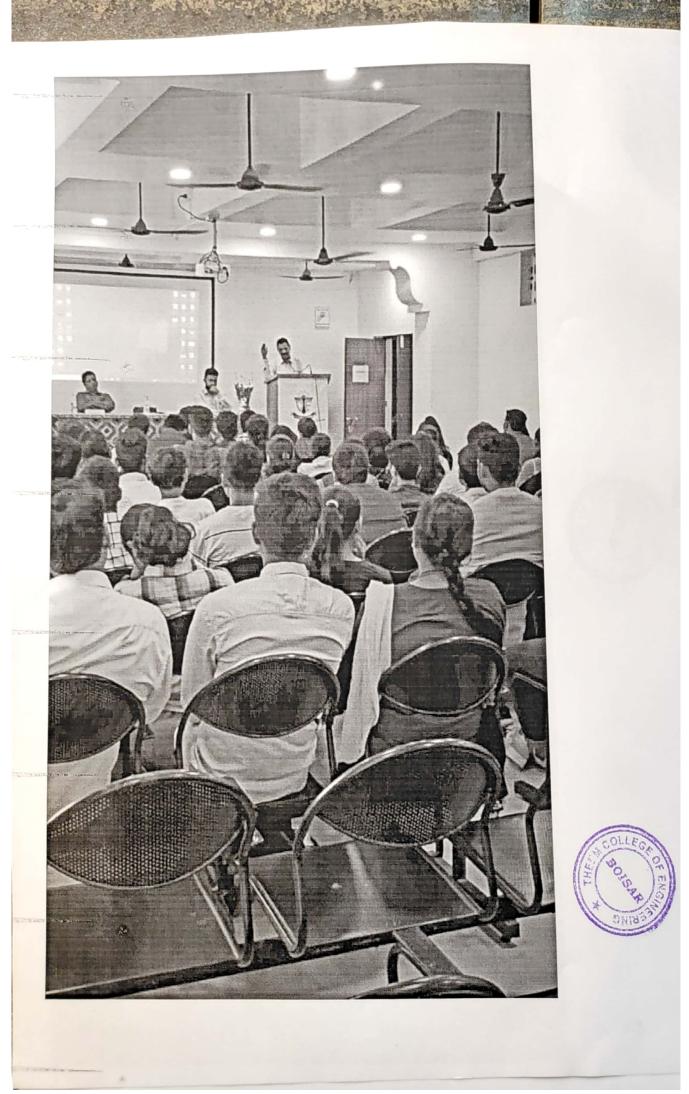

### **Report of the Program**

The WEGRC in association with IQAC, IIC and NSS of Theem College of Engineering, has organized a workshop on "Women safety" on occasion of International Women's day 2023 to spread awareness among girl students about their safety.

The program started at **11:30 am** with the welcome speech by Prof. Sonali Karthik. She also briefed the audience about the Theem IIC activities & its achievements.

Speaker of the session Mr. Suresh Salunkhe, Assistant Police Inspector Boisar police station briefed girl students that society is very much concerned about women safety but most women should make herself strong physically and mentally to face the challenges. He also briefed that the police department is always there to implement law and order and in case of need, the police department should be contacted immediately. He also shared helpline numbers among girl students. In total 59 girl students and 8 faculty members were present during the workshop.