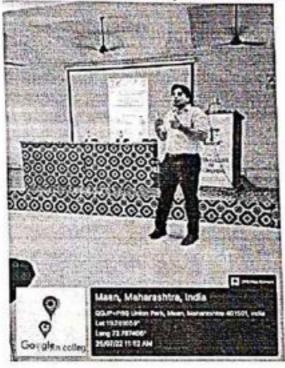

### **Report of the Program**

The WEGRC in association with IQAC, IIC and NSS of Theem College of Engineering, has organized a workshop on "Women safety" on occasion of International Women's day 2023 to spread awareness among girl students about their safety.

The program started at **11:30 am** with the welcome speech by Prof. Sonali Karthik. She also briefed the audience about the Theem IIC activities & its achievements.

Speaker of the session Mr. Suresh Salunkhe, Assistant Police Inspector Boisar police station briefed girl students that society is very much concerned about women safety but most women should make herself strong physically and mentally to face the challenges. He also briefed that the police department is always there to implement law and order and in case of need, the police department should be contacted immediately. He also shared helpline numbers among girl students. In total 59 girl students and 8 faculty members were present during the workshop.