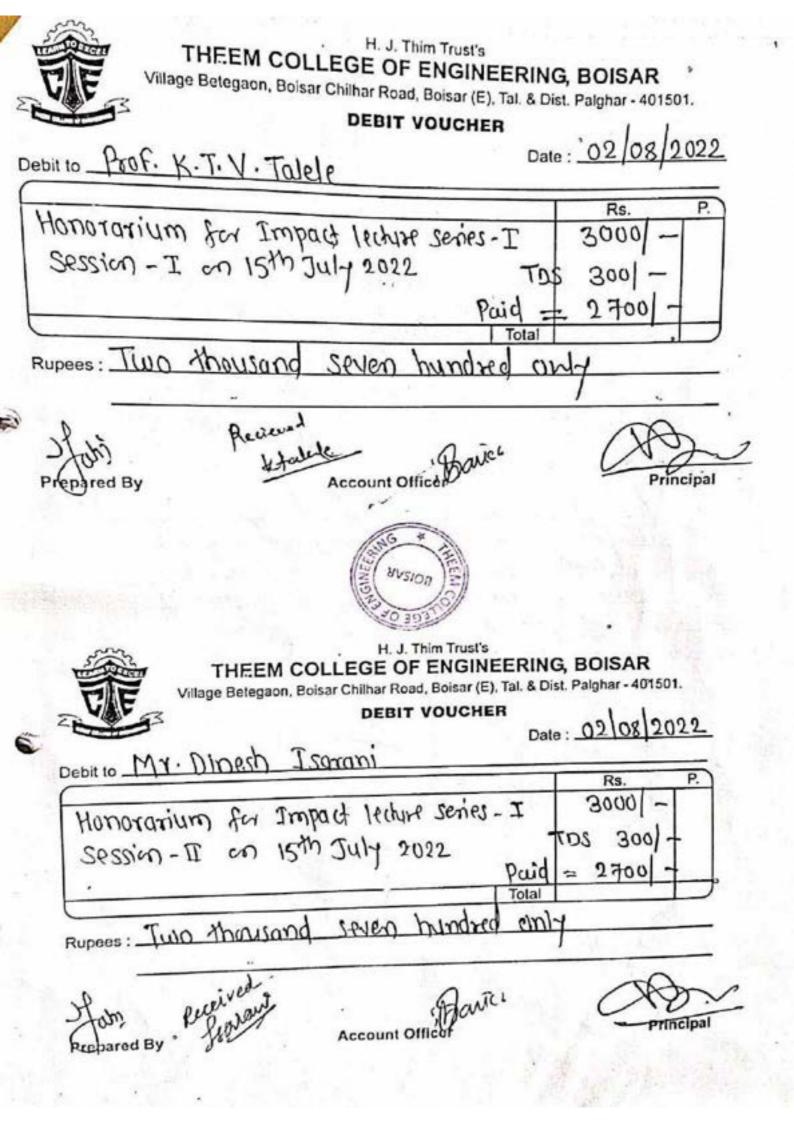

of. Rajesh Patil IIC Convener

H I Thim Trust's THEEM COLLEGE OF ENGINEERING, BOISAR Village Betegaon, Boisar Chilhar Road, Boisar (E), Tal. & Dist. Palghar - 401501 DEBIT VOUCHER Date : 02 08 2022 Debit to Mr. Santash Khawale Rs. . 9000 -Honorrasium for Impact lecture series -II TOS 300 session - II on 26th July 2022 Puid \$ 2700 Total Rupees: Two thousand seven hundred on feecived Have Stepart Principal Account Offic H. J. Thim Trust's THEEM COLLEGE OF ENGINEERING, BOISAR Village Betegaon, Boisar Chilhar Road, Boisar (E), Tal. & Dist. Palghar - 401501. DEBIT VOUCHER Date: 02 08 2022 Debit to Mr. Rahul K. Jain Rs. Honorganium for Impact lecture Series - II 3000 session-I on 26th July 2022 TDS 300 Pald = 2700 Total Rupees: Two thousand seven hundred an-Recei WWC4 Account Office Principal



whet the UTR no for individual transaction.

FROM DATE : 30-07-2022

10 DATE : 30-07-

2022

|                   | Mig             |                   |                                 | -                | Beneficiary Account No | Seneficiary Name      | Branch<br>Id | Amount |
|-------------------|-----------------|-------------------|---------------------------------|------------------|------------------------|-----------------------|--------------|--------|
| Trans No          | Dute            | Sender Account No | Sender Account Name             | Senaficiary IFSC | BENE IN THE COMPANY    |                       |              |        |
|                   | \$3-07-<br>2022 | 226104000070027   | THEEM COLLEGE OF<br>ENGINEERING | 1000006412       | 001101519997           | Prof K T