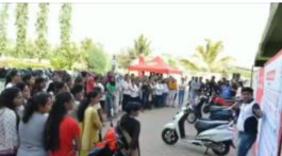

The program started at **11:30 am** with the welcome speech by Prof. Sonali Karthik. She also briefed the audience about the Theem IIC activities & its achievements.

Speaker of the session Mr. Suresh Salunkhe, Assistant Police Inspector Boisar police station briefed girl students that society is very much concerned about women safety but most women should make herself strong physically and mentally to face the challenges. He also briefed that the police department is always there to implement law and order and in case of need, the police department should be contacted immediately. He also shared helpline numbers among girl students. In total 59 girl students and 8 faculty members were present during the workshop.