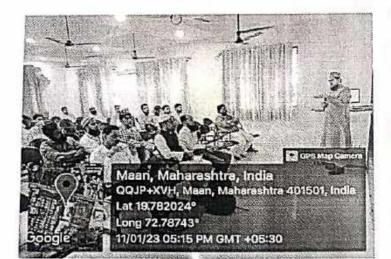

### **Report of the Program**

The WEGRC in association with IQAC, IIC and NSS of Theem College of Engineering, has organized a workshop on "Women safety" on occasion of International Women's day 2023 to spread awareness among girl students about their safety.

The program started at **11:30 am** with the welcome speech by Prof. Sonali Karthik. She also briefed the audience about the Theem IIC activities & its achievements.

Speaker of the session Mr. Suresh Salunkhe, Assistant Police Inspector Boisar police station briefed girl students that society is very much concerned about women safety but most women should make herself strong physically and mentally to face the challenges. He also briefed that the police department is always there to implement law and order and in case of need, the police department should be contacted immediately. He also shared helpline numbers among girl students. In total 59 girl students and 8 faculty members were present during the workshop.