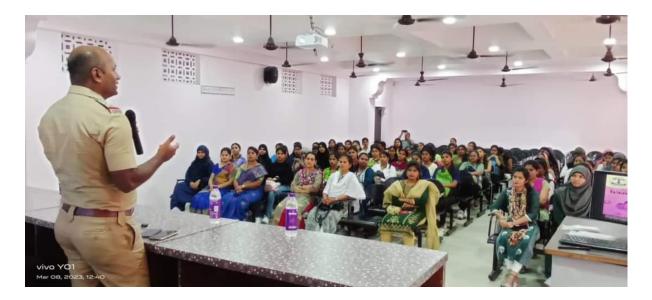

The program started at **11:30 am** with the welcome speech by Prof. Sonali Karthik. She also briefed the audience about the Theem IIC activities & its achievements.

Speaker of the session Mr. Suresh Salunkhe, Assistant Police Inspector Boisar police station briefed girl students that society is very much concerned about women safety but most women should make herself strong physically and mentally to face the challenges. He also briefed that the police department is always there to implement law and order and in case of need, the police department should be contacted immediately. He also shared helpline numbers among girl students. In total 59 girl students and 8 faculty members were present during the workshop.