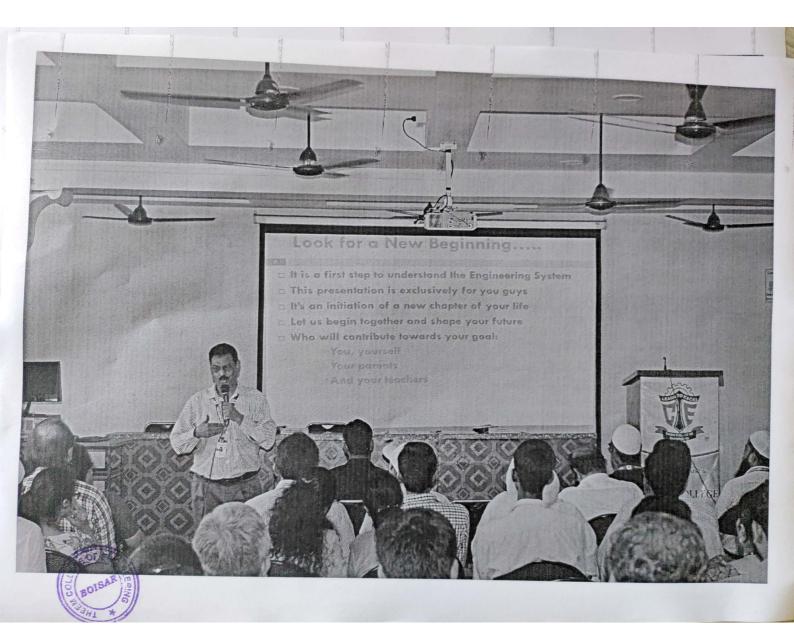

### **Report of the Program**

The WEGRC in association with IQAC, IIC and NSS of Theem College of Engineering, has organized a workshop on "Women safety" on occasion of International Women's day 2023 to spread awareness among girl students about their safety.

The program started at **11:30 am** with the welcome speech by Prof. Sonali Karthik. She also briefed the audience about the Theem IIC activities & its achievements.

Speaker of the session Mr. Suresh Salunkhe, Assistant Police Inspector Boisar police station briefed girl students that society is very much concerned about women safety but most women should make herself strong physically and mentally to face the challenges. He also briefed that the police department is always there to implement law and order and in case of need, the police department should be contacted immediately. He also shared helpline numbers among girl students. In total 59 girl students and 8 faculty members were present during the workshop.