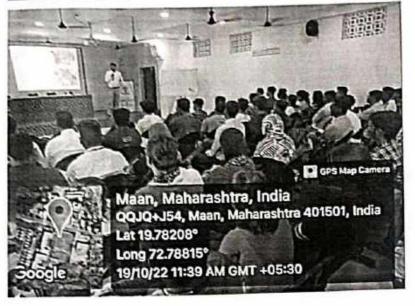

## Event Report of workshop on "Women Safety" on occasion of International

#### Women's Day, 2023.

Date -08th MARCH 2023

Time - 11:30 AM to 01:00 PM

Mode of conduction - offline workshop

Venue - Seminar Hall, 2nd Floor

### **Report of the Program**

The WEGRC in association with IQAC, IIC and NSS of Theem College of Engineering, has organized a workshop on "Women safety" on occasion of International Women's day 2023 to spread awareness among girl students about their safety.

The program started at **11:30 am** with the welcome speech by Prof. Sonali Karthik. She also briefed the audience about the Theem IIC activities & its achievements.

Speaker of the session Mr. Suresh Salunkhe, Assistant Police Inspector Boisar police station briefed girl students that society is very much concerned about women safety but most women should make herself strong physically and mentally to face the challenges. He also briefed that the police department is always there to implement law and order and in case of need, the police department should be contacted immediately. He also shared helpline numbers among girl students. In total 59 girl students and 8 faculty members were present during the workshop.