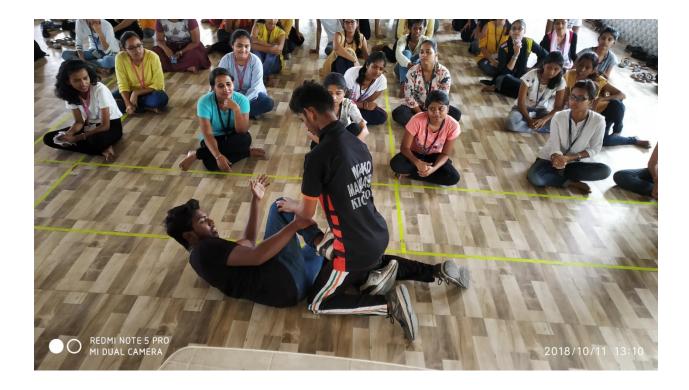

How to Get Loud and Push back, how to aim for the parts of the body where you can do the most damage easily: the eyes, nose, ears, neck, groin, knee, and legs were demonstrated by Trainer.

He also explained and demonstrated that how to maximize the damage by the Use of your elbows, knees, and head as well as use of everyday objects and Leveraging your weight (using Jujitsu and other techniques where a smaller person is able to defeat a larger one).

Trainer demonstrated Moves for Getting Out of or Defending against Common Holds or Attacks by Wrist Hold, Front and Back Choke Holds, Bear Hug, Mount Position and Sexual Assault.

About 69 girls and 13 staff attended this workshop and got benefitted. The vote of thanks was given by Prof. Sneha Sankhe convener of WEGRC. Expressing her gratitude she thanked the Mr. Aakash Bhoye and Fitness Reig, Mix Martial Arts Academy team for their support and timely presence at the venue on the date of the workshop.