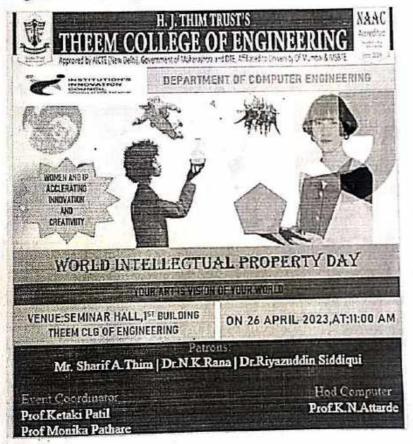

# JASHN-E-THEEM RANGOLI COMPETITION

# DATE-14 MARCH

THEME : Women Empowerment

# TIMING : 10:00 AM TO 11:00 AM

PARTICIPANT HAVE TO BRING THERE OWN COLOUR

# VENUE: FIRST FLOOR DEGREE BUILDING

STAFF CO-ORDINATOR PROF. KETAKI PATIL 9545802029 PROF.SHEEBA NAAZ 9373039079 PROF.PRANALI NAIK 7264869650 PROF. PRANALI AKHADKAR 6354044833

STUDENT CO-ORDINATOR PURVA CHAUDHARI 9765356221 TEJAL LAHANGE 8668425755 MONIKA BHOYE 9510673705 VAIBHAVI MORE 9209308537 SAKSHI CHAVAN 8698632463 SAUNDARYA RAUT 8010381648