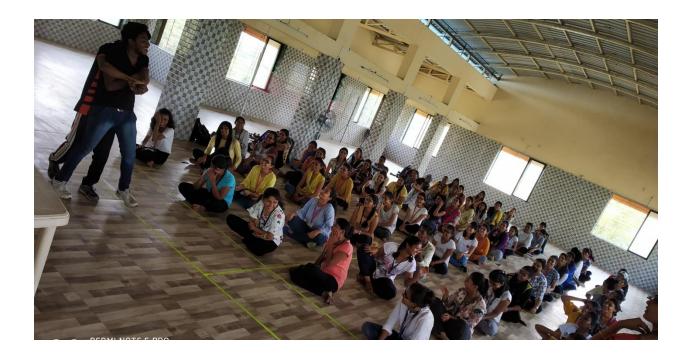

### **Report of the Program**

The WEGRC in association with IQAC, IIC and NSS of Theem College of Engineering, has organized a workshop on "Women safety" on occasion of International Women's day 2023 to spread awareness among girl students about their safety.

The program started at **11:30 am** with the welcome speech by Prof. Sonali Karthik. She also briefed the audience about the Theem IIC activities & its achievements.

Speaker of the session Mr. Suresh Salunkhe, Assistant Police Inspector Boisar police station briefed girl students that society is very much concerned about women safety but most women should make herself strong physically and mentally to face the challenges. He also briefed that the police department is always there to implement law and order and in case of need, the police department should be contacted immediately. He also shared helpline numbers among girl students. In total 59 girl students and 8 faculty members were present during the workshop.