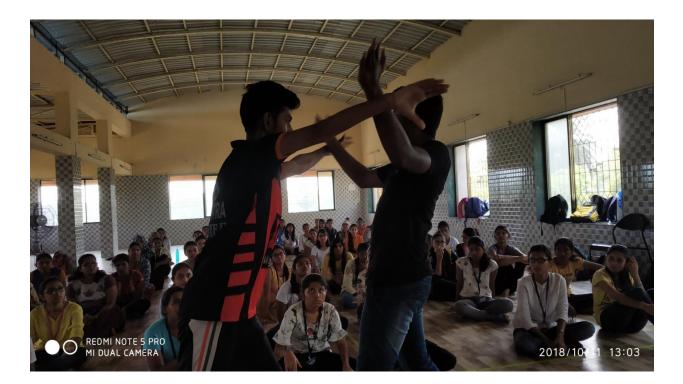

#### **Outcomes:**

- The workshop talked about the basics of the self-defense system, how one should react in an unfriendly situation.
- This workshop underlined the personal safety guidelines to be followed at home, public transport, outstation travel, hotel safety and social gathering,
- This Workshop also generated awareness among the audience about striking and defensive techniques as well as guided on how one should tackle multiple attackers, react and deter the intents.

How to Get Loud and Push back, how to aim for the parts of the body where you can do the most damage easily: the eyes, nose, ears, neck, groin, knee, and legs were demonstrated by Trainer.

He also explained and demonstrated that how to maximize the damage by the Use of your elbows, knees, and head as well as use of everyday objects and Leveraging your weight (using Jujitsu and other techniques where a smaller person is able to defeat a larger one).

Trainer demonstrated Moves for Getting Out of or Defending against Common Holds or Attacks by Wrist Hold, Front and Back Choke Holds, Bear Hug, Mount Position and Sexual Assault.

About 69 girls and 13 staff attended this workshop and got benefitted. The vote of thanks was given by Prof. Sneha Sankhe convener of WEGRC. Expressing her gratitude she thanked the Mr. Aakash Bhoye and Fitness Reig, Mix Martial Arts Academy team for their support and timely presence at the venue on the date of the workshop.