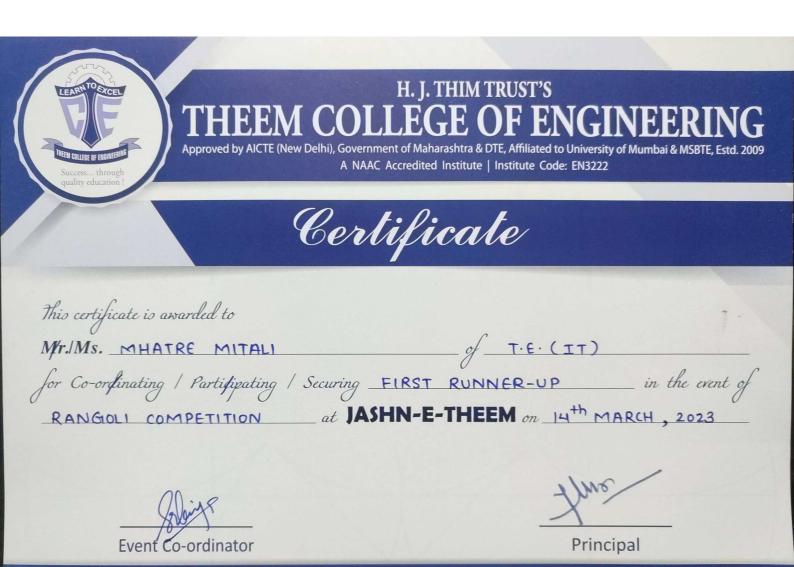

This certificate is awarded to Mr.IMs. PATIL SMARNIKA of S.E. (IT) for Co-ordinating / Participating / Securing FIRST RUNNER-UP in the event of RANGIOLI COMPETITION at JASHN-E-THEEM on 14th MARCH, 2023