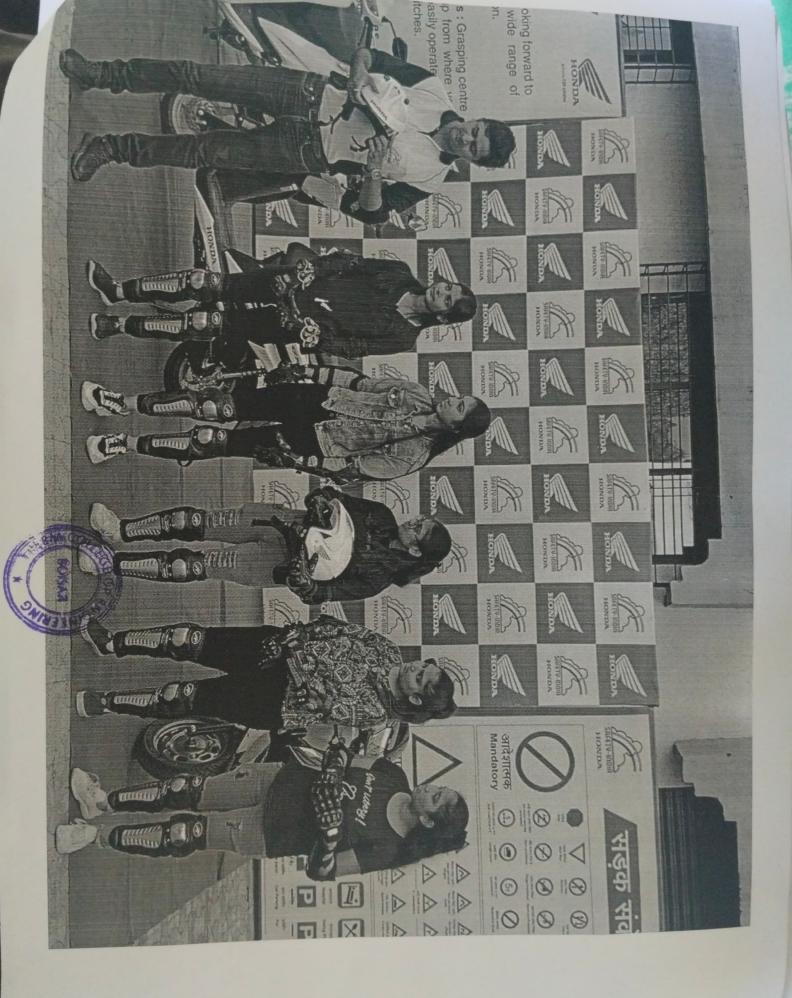

### Women Empowerment and Grievance Redressal Cell

Photos of Workshop on "Women Safety"