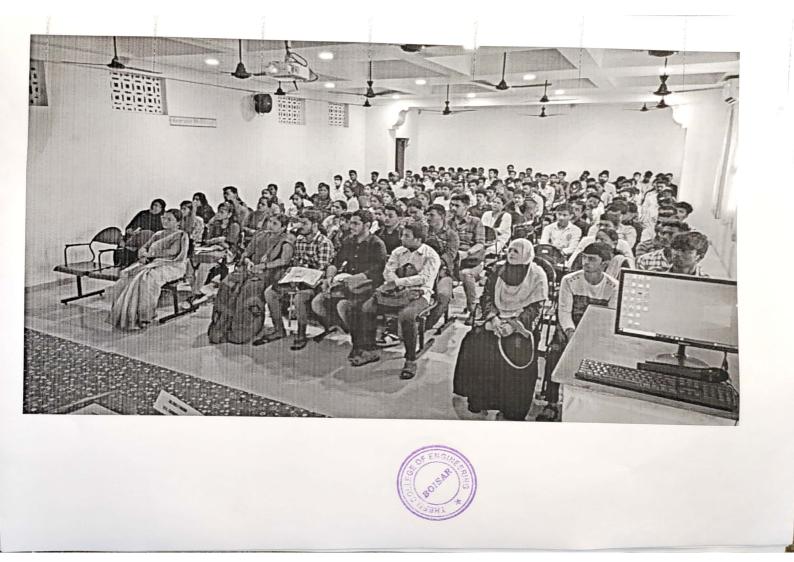

### Women Empowerment and Grievance Redressal Cell

Photos of Workshop on "Women Safety"