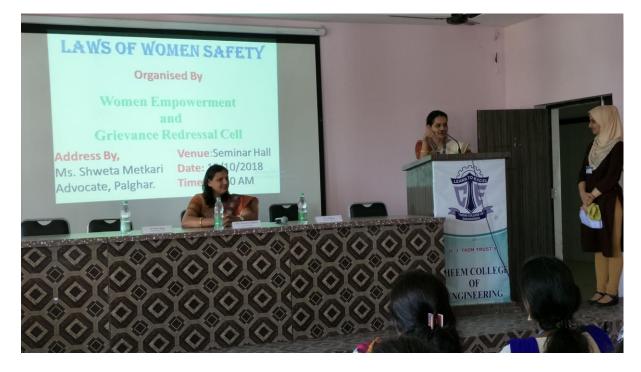

### **Report of the Program**

The WEGRC in association with IQAC, IIC and NSS of Theem College of Engineering, has organized a workshop on "Women safety" on occasion of International Women's day 2023 to spread awareness among girl students about their safety.

The program started at **11:30 am** with the welcome speech by Prof. Sonali Karthik. She also briefed the audience about the Theem IIC activities & its achievements.

Speaker of the session Mr. Suresh Salunkhe, Assistant Police Inspector Boisar police station briefed girl students that society is very much concerned about women safety but most women should make herself strong physically and mentally to face the challenges. He also briefed that the police department is always there to implement law and order and in case of need, the police department should be contacted immediately. He also shared helpline numbers among girl students. In total 59 girl students and 8 faculty members were present during the workshop.