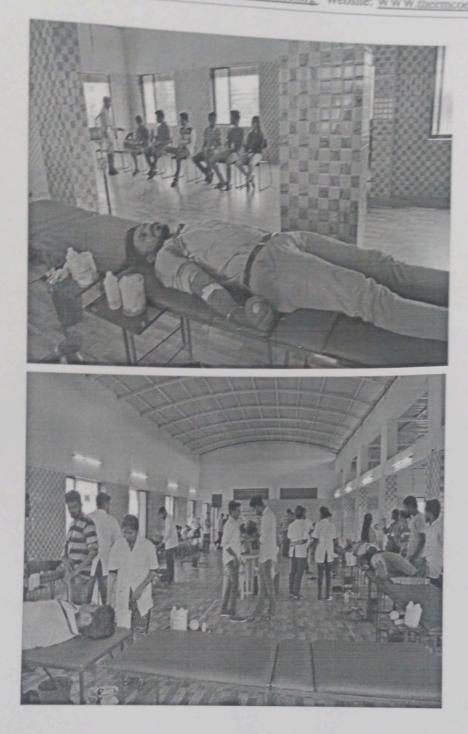

### Women Empowerment and Grievance Redressal Cell

Photos of Workshop on "Women Safety"