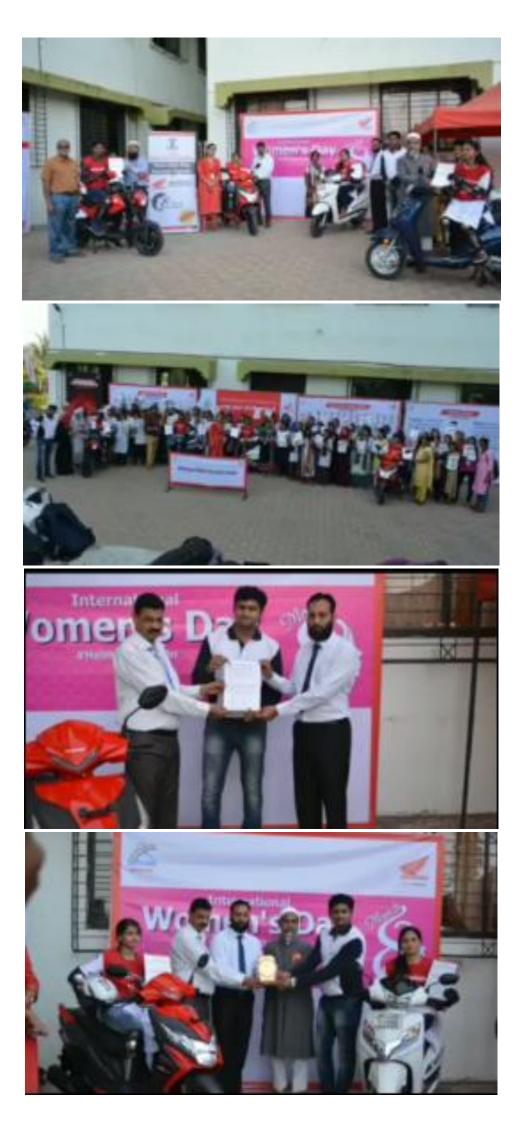

### Women Empowerment and Grievance Redressal Cell

Photos of Workshop on "Women Safety"