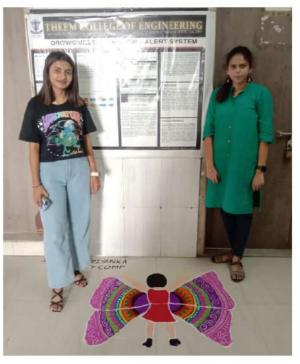

Roule

Prof. Sneha Sankhe Convener, WEGRC

A Joy

Dr. Riyazoddin Siddiqui PRPrincipal THEEM COLLEGE OF ENGINEERING Boisar 'East) Tal. & Dist. Palghar -401 301

Women Empowerment and Grievance Redressal Cell

Photos of Rangoli Competition conducted on theme "Women Empowerment".