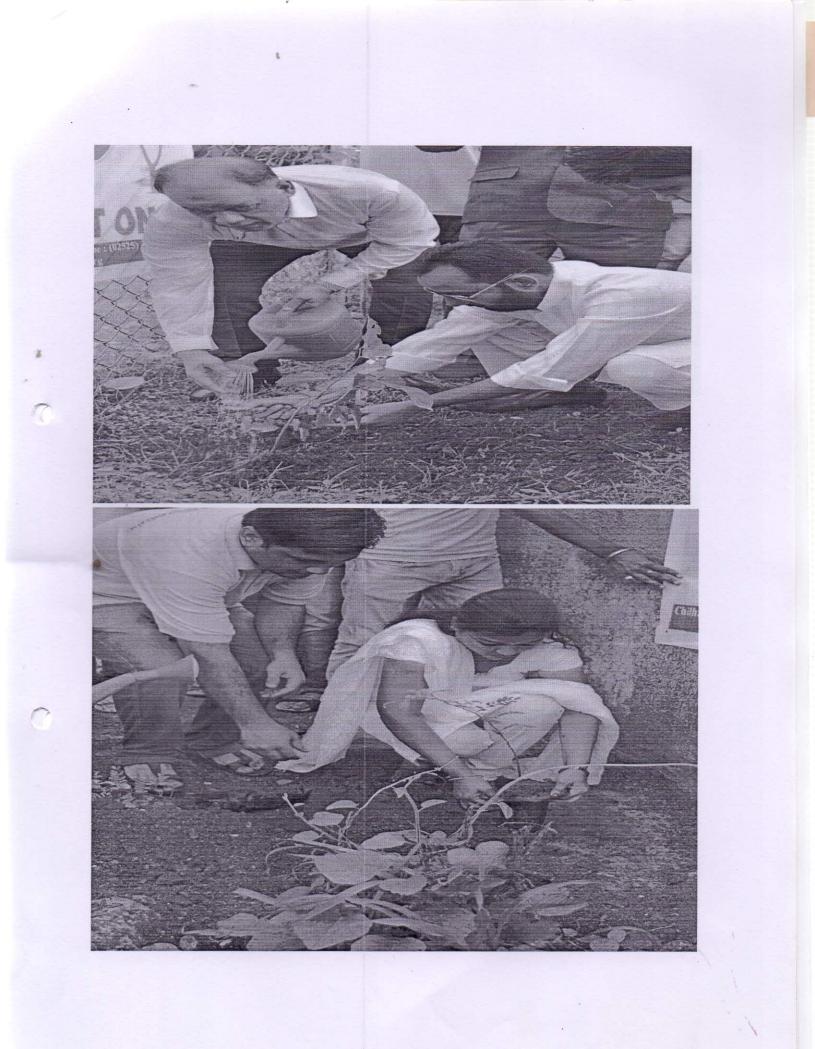

### Women Empowerment and Grievance Redressal Cell

Photos of Workshop on "Women Safety"