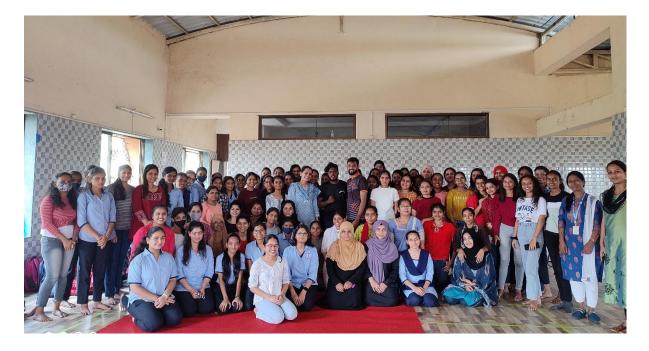

### **Report of the Program**

The WEGRC in association with IQAC, IIC and NSS of Theem College of Engineering, has organized a workshop on "Women safety" on occasion of International Women's day 2023 to spread awareness among girl students about their safety.

The program started at **11:30 am** with the welcome speech by Prof. Sonali Karthik. She also briefed the audience about the Theem IIC activities & its achievements.

Speaker of the session Mr. Suresh Salunkhe, Assistant Police Inspector Boisar police station briefed girl students that society is very much concerned about women safety but most women should make herself strong physically and mentally to face the challenges. He also briefed that the police department is always there to implement law and order and in case of need, the police department should be contacted immediately. He also shared helpline numbers among girl students. In total 59 girl students and 8 faculty members were present during the workshop.

### Women Empowerment and Grievance Redressal Cell

Photos of Workshop on "Women Safety"