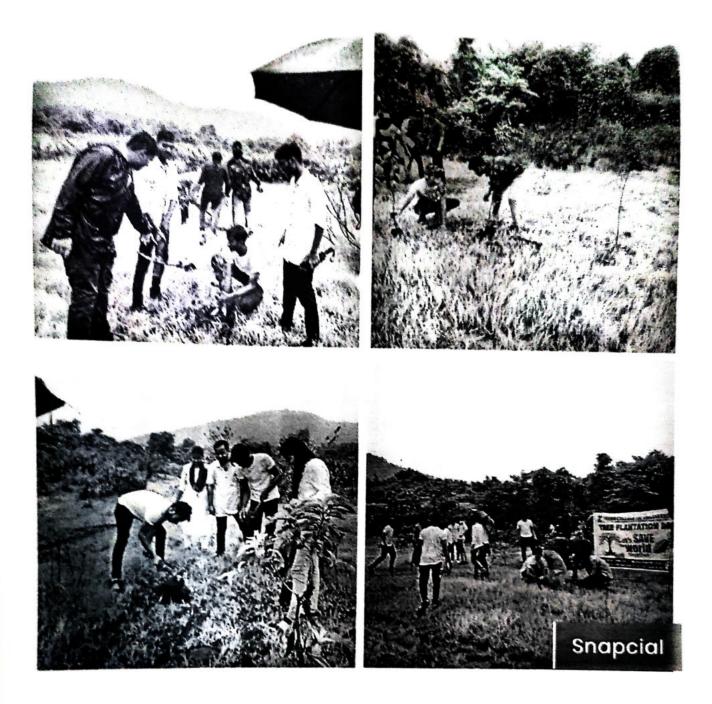

1. Our NSS Volunteers did all the arrangements.
- 2. NSS Volunteers collected 100 plants from Forest Department Boisar .
- 3. Activity started at 11:00 a.m.

NSS Volunteers had attended this event responsibly. After the work students expressed their positive feedback.

#### Outcome:-

- 1. NSS volunteers has been participated actively
- 2. NSS volunteers, planted 100 plants under 75th azadi ka amrit mahotsav.
- 3. The event has been done successfully

Message of Principal: - Principal sir has been suggested how to do this kind of activity and how can we help to our society with the help of social activity.

THEEM COLLEGE OF ENTINEERIN PHEEM COLLEGE OF ENTINEERIN Pheer Frank Tal. & Dist. Pelghar 101 101



ALC: NO

THEEM COLLEGE JF ENGINEERING Boisar (East) Tal. & Dist. Palghar- 401 501.



Solding





# H. J. THIM TRUST'S THEEM COLLEGE OF ENGINEERING

Approved by AICTE (New Delhi), Government of Maharashtra & DTE, Affiliated to University of Mumbai & MSBTE, Estd. 2009 A NAAC Accredited Institute

Village Betegaon, Boisar Chilhar Road, Boisar (E), Tal. & Dist.: Palghar - 401 501. Tel.: +917769916109•Email : info@theemcoe.org•Website : www.theemcoe.org

> NSS Unit Attendance of NSS Volunteers

Name Of the Activity Tree plantation Date 3 Venue Maan Village Time: From to

| Sr.no. | Name of Volunteer    | Class | Div   | Enrollment no | • Signature   |
|--------|----------------------|-------|-------|---------------|---------------|
| 1.     | Rani Shah            | 01433 | 2.17  | Em onment no  | Paul          |
| 2      | T IV                 |       |       | •