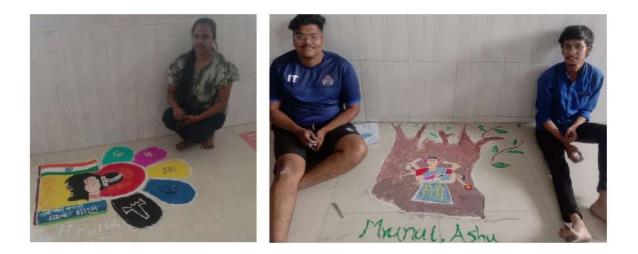

Roule

Prof. Sneha Sankhe Convener, WEGRC

A Joy

Dr. Riyazoddin Siddiqui PRPrincipal THEEM COLLEGE OF ENGINEERING Boisar 'East) Tal. & Dist. Palghar -401 301

Women Empowerment and Grievance Redressal Cell

Photos of Rangoli Competition conducted on theme "Women Empowerment".