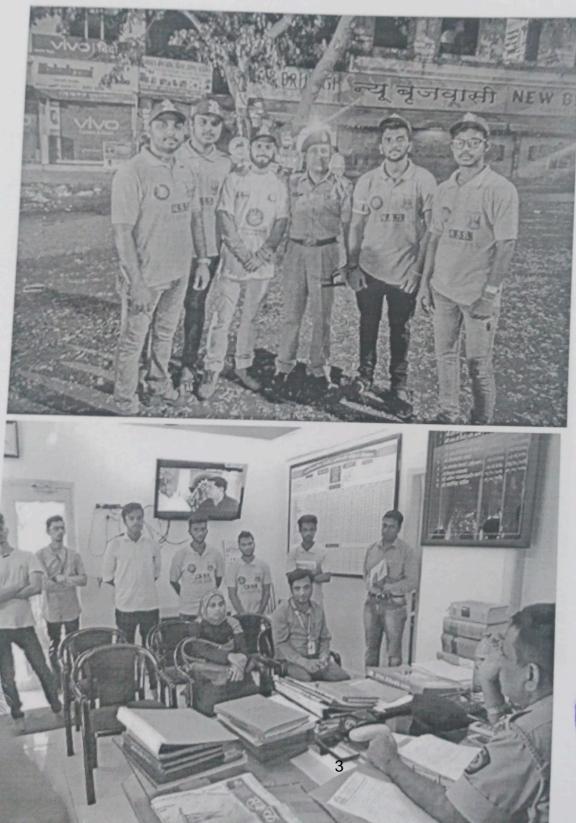

### Women Empowerment and Grievance Redressal Cell

Photos of Workshop on "Women Safety"