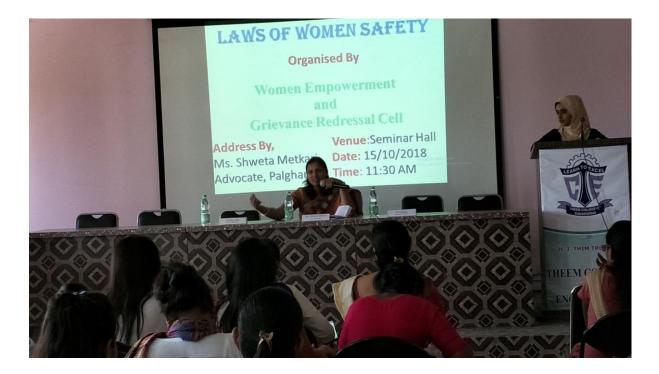

> Women Empowerment and Grievance Redressal cell

- 8<sup>th</sup> March, 2023
- Timing 11:30 AM to 1:00 PM
- Venue: Seminar Hall, 2nd floor

Workshop on Women Safety on occasion of Internation Women's Day, 2023

Organized by Women Empowerment and Grievance Redressal cell In Association with IQAC,IIC and NSS

# Patrons

- Mr. Sharif A. Thim
- Dr. N.K. Rana
- Dr. Riyazoddin Siddiqui

Presiding Officer, ICC/WEGRC
 Prof. Sneha Sankhe

Warm Greetings from Theem College of Engineering, Boisar

Women Empowerment and Grievance Redressal Cell (WEGRC) in association with Institute Innovation Council (IIC), IQAC & NSS is organizing a Workshop for girl students and faculties on Women Safety.

> Resource Person: Mr. Suresh Salunkhe Assistant Police Inspector Boisar Police Station.

Scheduled on: 8th March, 2023 Time: 11:30 AM onwards

Venue: Seminar Hall, Second floor

Patrons Mr. Sharif A. Thim Dr N. K. Rana Dr Riyazoddin Siddiqui