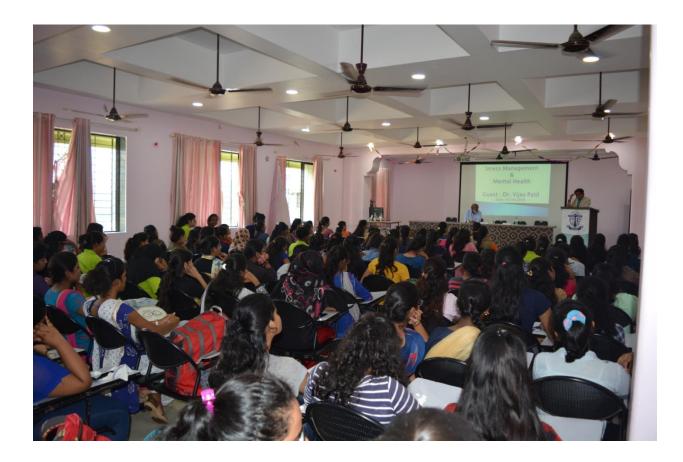

### **Report of the Program**

The WEGRC in association with IQAC, IIC and NSS of Theem College of Engineering, has organized a workshop on "Women safety" on occasion of International Women's day 2023 to spread awareness among girl students about their safety.

The program started at **11:30 am** with the welcome speech by Prof. Sonali Karthik. She also briefed the audience about the Theem IIC activities & its achievements.

Speaker of the session Mr. Suresh Salunkhe, Assistant Police Inspector Boisar police station briefed girl students that society is very much concerned about women safety but most women should make herself strong physically and mentally to face the challenges. He also briefed that the police department is always there to implement law and order and in case of need, the police department should be contacted immediately. He also shared helpline numbers among girl students. In total 59 girl students and 8 faculty members were present during the workshop.