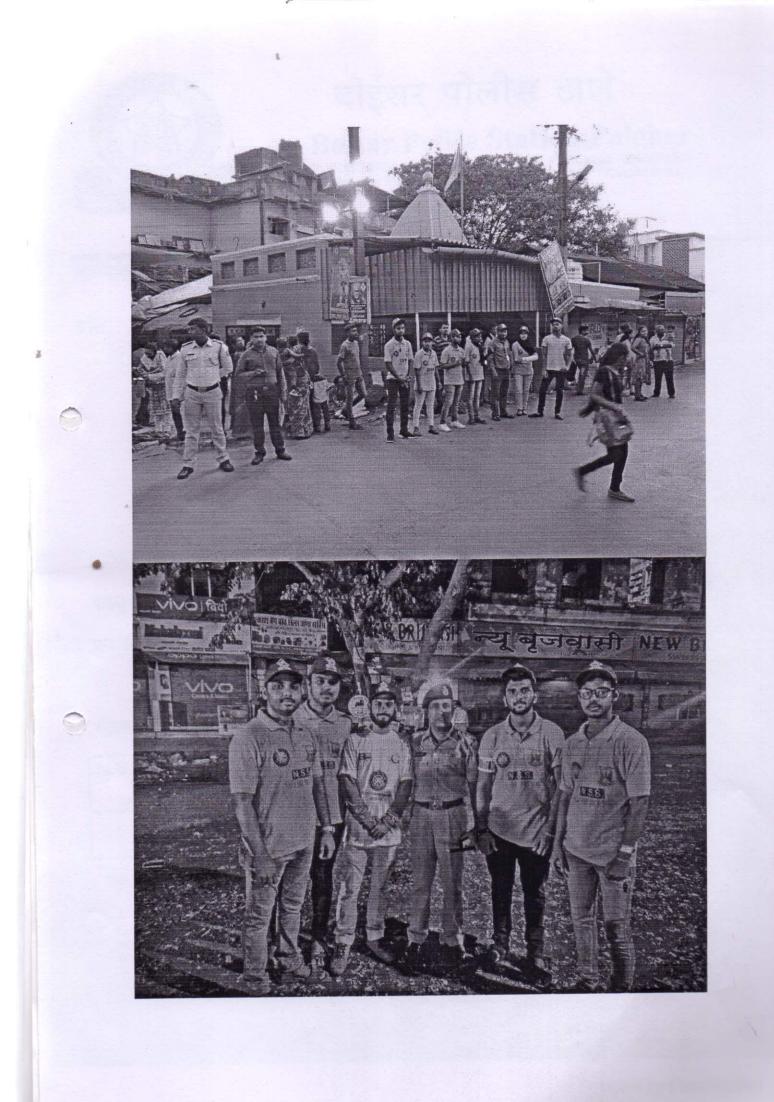

## Event Report of workshop on "Women Safety" on occasion of International

#### Women's Day, 2023.

Date -08th MARCH 2023

Time - 11:30 AM to 01:00 PM

Mode of conduction - offline workshop

Venue - Seminar Hall, 2nd Floor

### **Report of the Program**

The WEGRC in association with IQAC, IIC and NSS of Theem College of Engineering, has organized a workshop on "Women safety" on occasion of International Women's day 2023 to spread awareness among girl students about their safety.

The program started at **11:30 am** with the welcome speech by Prof. Sonali Karthik. She also briefed the audience about the Theem IIC activities & its achievements.

Speaker of the session Mr. Suresh Salunkhe, Assistant Police Inspector Boisar police station briefed girl students that society is very much concerned about women safety but most women should make herself strong physically and mentally to face the challenges. He also briefed that the police department is always there to implement law and order and in case of need, the police department should be contacted immediately. He also shared helpline numbers among girl students. In total 59 girl students and 8 faculty members were present during the workshop.