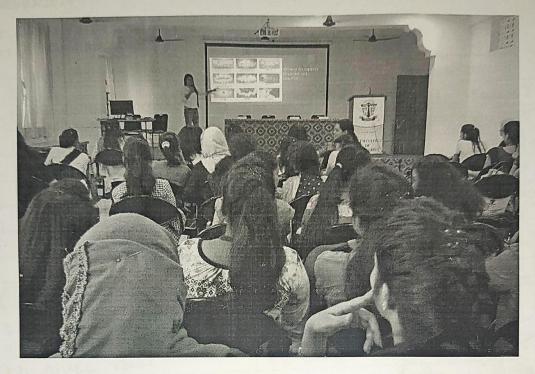

### **Report of the Program**

The WEGRC in association with IQAC, IIC and NSS of Theem College of Engineering, has organized a workshop on "Women safety" on occasion of International Women's day 2023 to spread awareness among girl students about their safety.

The program started at **11:30 am** with the welcome speech by Prof. Sonali Karthik. She also briefed the audience about the Theem IIC activities & its achievements.

Speaker of the session Mr. Suresh Salunkhe, Assistant Police Inspector Boisar police station briefed girl students that society is very much concerned about women safety but most women should make herself strong physically and mentally to face the challenges. He also briefed that the police department is always there to implement law and order and in case of need, the police department should be contacted immediately. He also shared helpline numbers among girl students. In total 59 girl students and 8 faculty members were present during the workshop.