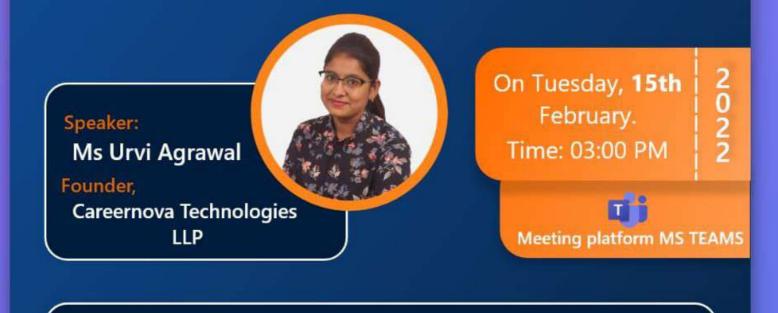

# Patrons

- Mr. Sharif A. Thim
- Dr. N.K. Rana
- Dr. Riyazoddin Siddiqui

Presiding Officer, ICC/WEGRC
 Prof. Sneha Sankhe

Warm Greetings from Theem College of Engineering, Boisar

Women Empowerment and Grievance Redressal Cell (WEGRC) in association with Institute Innovation Council (IIC), IQAC & NSS is organizing a Workshop for girl students and faculties on Women Safety.

> Resource Person: Mr. Suresh Salunkhe Assistant Police Inspector Boisar Police Station.

Scheduled on: 8th March, 2023 Time: 11:30 AM onwards

Venue: Seminar Hall, Second floor

Patrons Mr. Sharif A. Thim Dr N. K. Rana Dr Riyazoddin Siddiqui