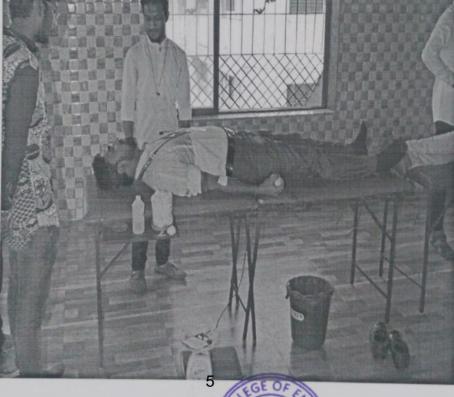

### Women Empowerment and Grievance Redressal Cell

Photos of Workshop on "Women Safety"