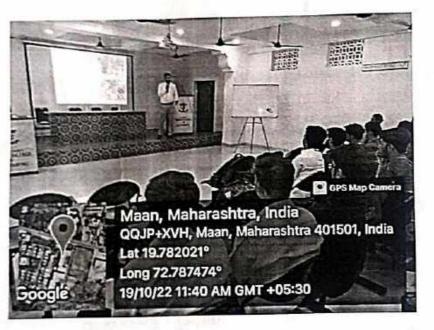

## Event Report of workshop on "Women Safety" on occasion of International

#### Women's Day, 2023.

Date -08th MARCH 2023

Time - 11:30 AM to 01:00 PM

Mode of conduction - offline workshop

Venue - Seminar Hall, 2nd Floor

### **Report of the Program**

The WEGRC in association with IQAC, IIC and NSS of Theem College of Engineering, has organized a workshop on "Women safety" on occasion of International Women's day 2023 to spread awareness among girl students about their safety.

The program started at **11:30 am** with the welcome speech by Prof. Sonali Karthik. She also briefed the audience about the Theem IIC activities & its achievements.

Speaker of the session Mr. Suresh Salunkhe, Assistant Police Inspector Boisar police station briefed girl students that society is very much concerned about women safety but most women should make herself strong physically and mentally to face the challenges. He also briefed that the police department is always there to implement law and order and in case of need, the police department should be contacted immediately. He also shared helpline numbers among girl students. In total 59 girl students and 8 faculty members were present during the workshop.