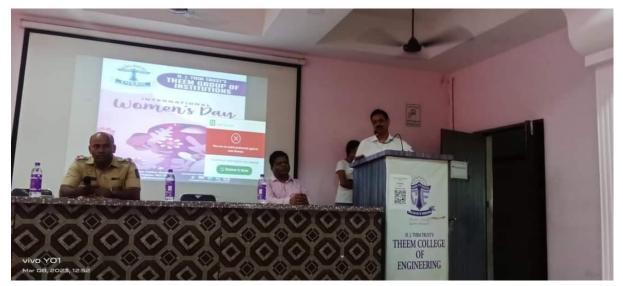

### **Report of the Program**

The WEGRC in association with IQAC, IIC and NSS of Theem College of Engineering, has organized a workshop on "Women safety" on occasion of International Women's day 2023 to spread awareness among girl students about their safety.

The program started at **11:30 am** with the welcome speech by Prof. Sonali Karthik. She also briefed the audience about the Theem IIC activities & its achievements.

Speaker of the session Mr. Suresh Salunkhe, Assistant Police Inspector Boisar police station briefed girl students that society is very much concerned about women safety but most women should make herself strong physically and mentally to face the challenges. He also briefed that the police department is always there to implement law and order and in case of need, the police department should be contacted immediately. He also shared helpline numbers among girl students. In total 59 girl students and 8 faculty members were present during the workshop.