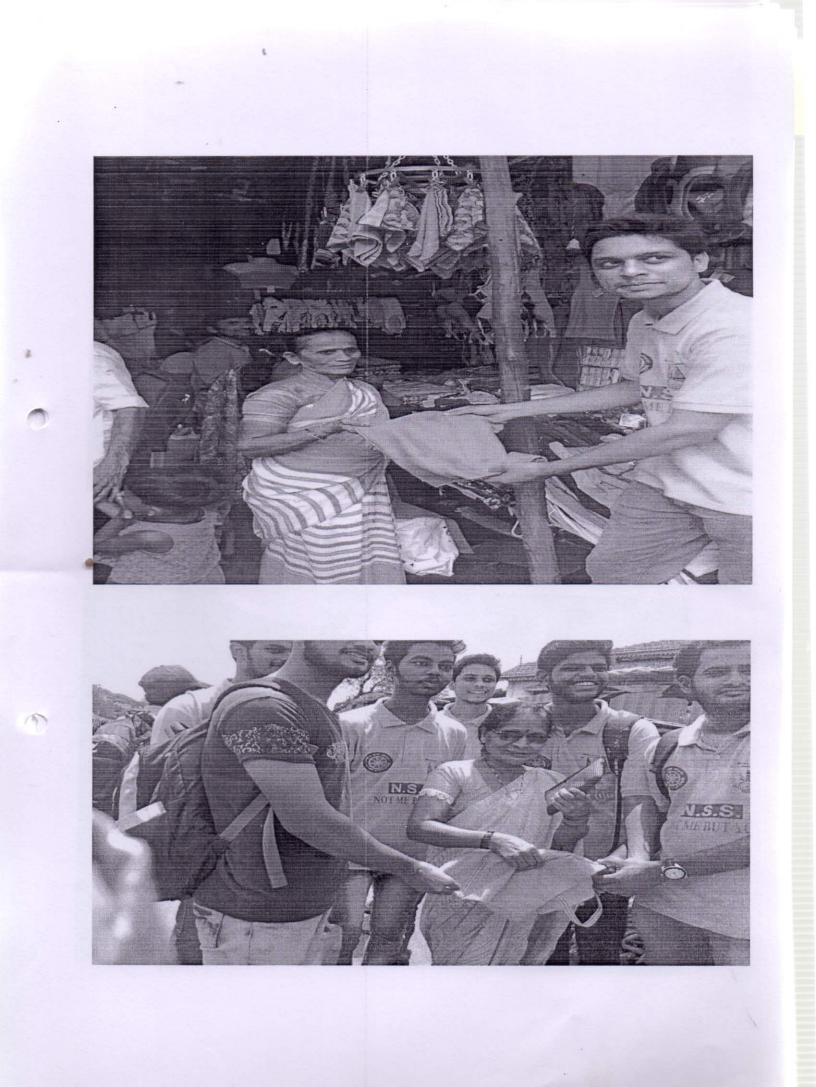

| TECUVI      | 9594247060    | Street          |
| 45      | Pratik Bhagat.                           | T. E. Meth  | 9011355313    | Pethag          |
| 46      | Rahul M.S. Bisht                         | TE Mech     | 8087082593    | Rahub           |
| 47      | Julee Mallay                             | SE EXTC     | 9860195804    | Falale          |
| 1 mile  | In the second state of the second second | S At Jak    | NO B LAVADOR  | No. Contraction |
| hatte   | THERE I BEER STORES                      | J           | edu Chin La   | the set         |
| 20/2    | Inter- in 10.80 anson                    | 212         | Photo A A pas | P. P.           |
| Sec. 11 | a secondora inter                        | 3.1         | 1 star 1 day  | 1201065         |

Programme Officer









# H.J. Thim Trust's **Theem College of Engineering**

(Success.... through Quality Education) Boisar Chilhar Road, Betegaon, Boisar (East)

## Circular

Reference Circular No: TCOE/NSS 2018-19 09/004 12 September, 2018

## "HINDI DIWAS"

All the Students of NSS are informed that the "HINDI DIWAS" is going to be held on Friday, 14 SEPTEMBER, 2018 at 11.00 a.m., seminar hall second floor. All are requested to attend the above activity..

Venue: seminar hall second floor Day & Date: Friday, 14 September, 2018 Time: 11.00 a.m. to 1.00 p.m.

All are requested to report the NSS Office before 15 minutes of programme.

"Winners will be awarded with Memento and Certificate."

Programmer Officer Prof. Arbiya Shaikh Prof. Vinod Dhande

Principal Dr. N.K. Rana

# **Theem College of Engineering**