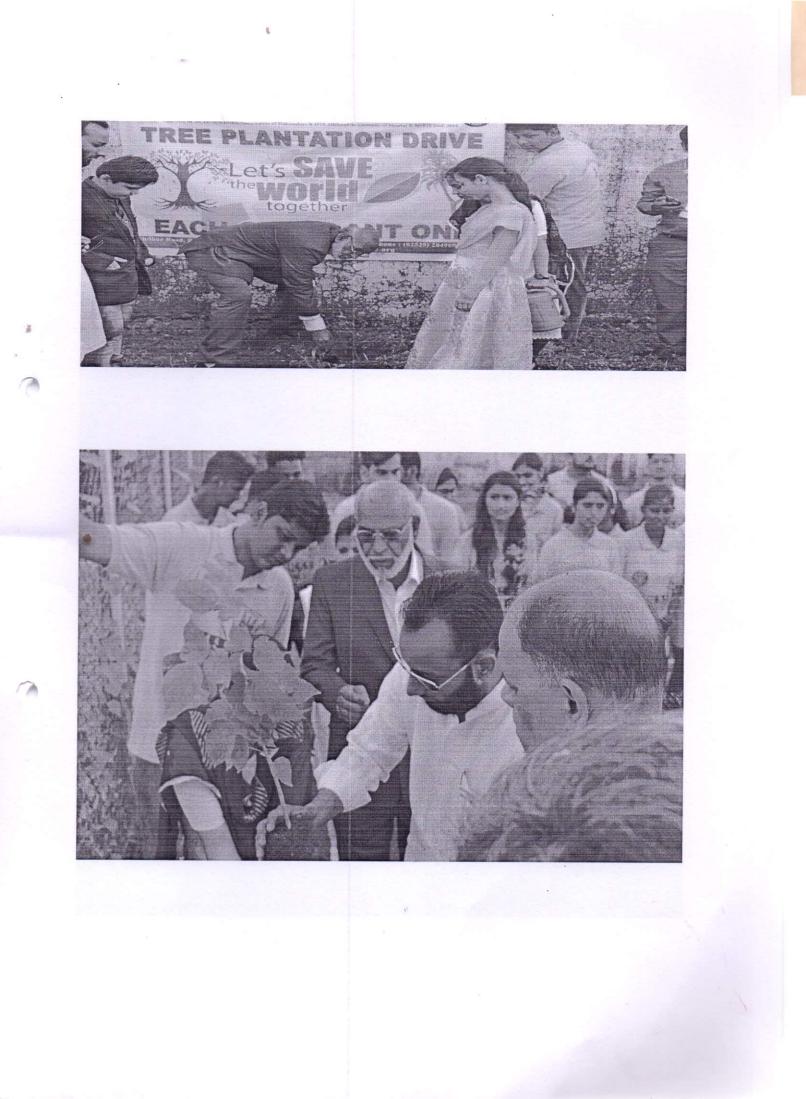

### Women Empowerment and Grievance Redressal Cell

Photos of Workshop on "Women Safety"