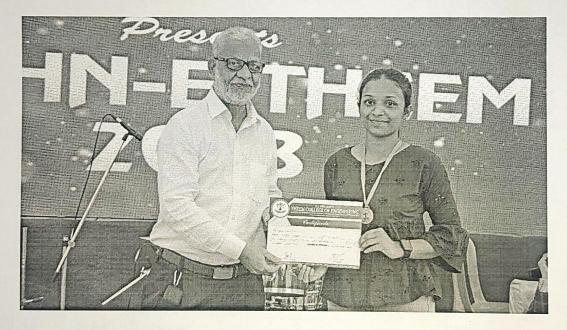

H. J. THIM TRUST'S Approved by AICTE (New Delhi), Government of Maharashtra & DTE, Affiliated to University of Mumbai & MSBTE, Estd. 2009 A NAAC Accredited Institute | Institute Code: EN3222 Certificate This certificate is awarded to Mr.IMs. LAHANGE DARSHANA of <u>B.E. (ELECTRICAL)</u> for Co-ordinating / Partikipating / Securing <u>SECOND RUNNER-UP</u> in the event of <u>RANGOLI COMPETITION</u> at **JASHN-E-THEEM** on <u>14<sup>th</sup> MARCH</u>, 2023 Co-ordinator Principal Village Betegaon, Boisar Chilhar Road, Boisar (E), Tal. & Dist. Palghar - 401 501. | Office: 7769916109 | Admission: 7506830077