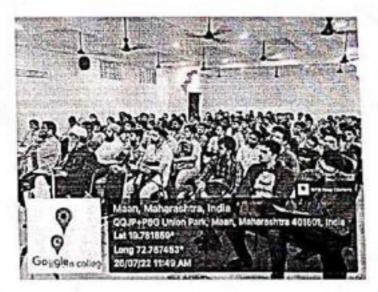

### **Report of the Program**

The WEGRC in association with IQAC, IIC and NSS of Theem College of Engineering, has organized a workshop on "Women safety" on occasion of International Women's day 2023 to spread awareness among girl students about their safety.

The program started at **11:30 am** with the welcome speech by Prof. Sonali Karthik. She also briefed the audience about the Theem IIC activities & its achievements.

Speaker of the session Mr. Suresh Salunkhe, Assistant Police Inspector Boisar police station briefed girl students that society is very much concerned about women safety but most women should make herself strong physically and mentally to face the challenges. He also briefed that the police department is always there to implement law and order and in case of need, the police department should be contacted immediately. He also shared helpline numbers among girl students. In total 59 girl students and 8 faculty members were present during the workshop.