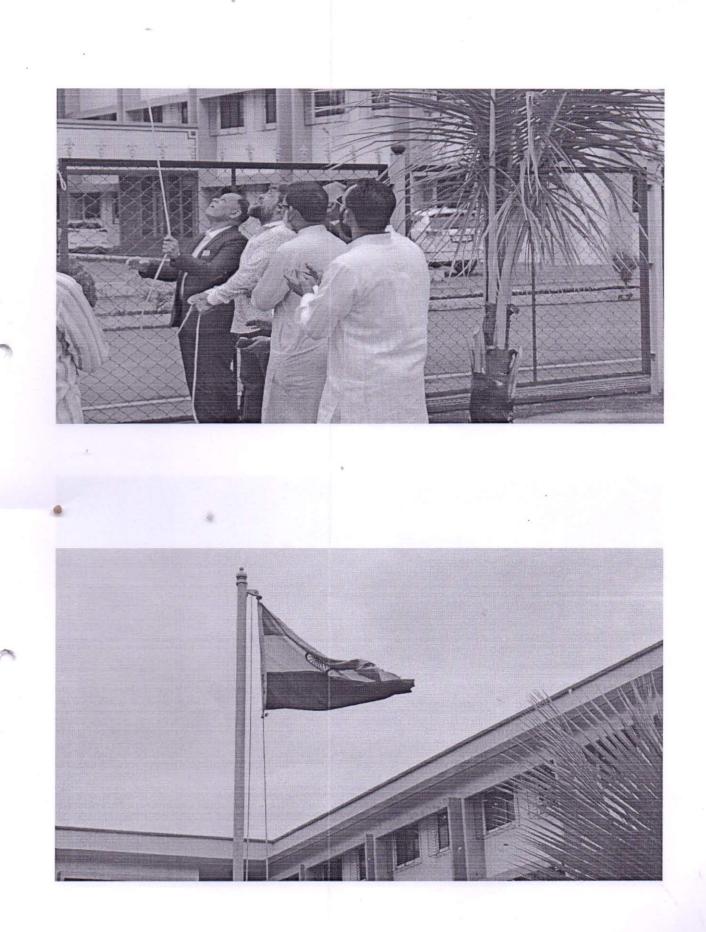

## Event Report of workshop on "Women Safety" on occasion of International

#### Women's Day, 2023.

Date -08th MARCH 2023

Time - 11:30 AM to 01:00 PM

Mode of conduction - offline workshop

Venue - Seminar Hall, 2nd Floor

### **Report of the Program**

The WEGRC in association with IQAC, IIC and NSS of Theem College of Engineering, has organized a workshop on "Women safety" on occasion of International Women's day 2023 to spread awareness among girl students about their safety.

The program started at **11:30 am** with the welcome speech by Prof. Sonali Karthik. She also briefed the audience about the Theem IIC activities & its achievements.

Speaker of the session Mr. Suresh Salunkhe, Assistant Police Inspector Boisar police station briefed girl students that society is very much concerned about women safety but most women should make herself strong physically and mentally to face the challenges. He also briefed that the police department is always there to implement law and order and in case of need, the police department should be contacted immediately. He also shared helpline numbers among girl students. In total 59 girl students and 8 faculty members were present during the workshop.