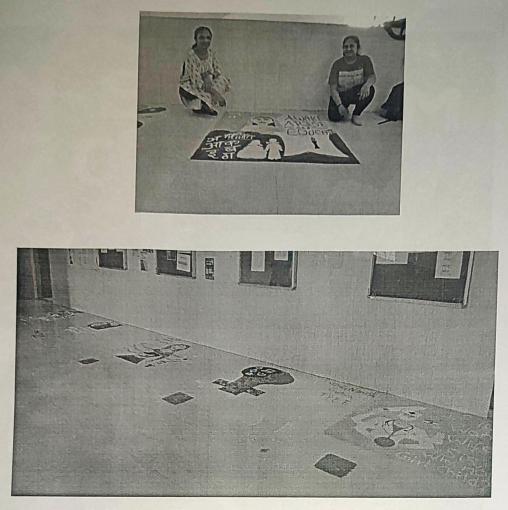

### Women Empowerment and Grievance Redressal Cell

Photos of Workshop on "Women Safety"

Venue: Building no. 1, First Floor.

Time: 11:00 AM to 01:00 PM.

Judges: Prof. Navjyothi Katela, Prof. Payal Gadgil.

Event Coordinator: Prof. Sheeba Naaz, Prof. Ketaki Patil.

WEGRC of Theem college of Engineering, Boisar has organised the rangoli competition during annual festival Jashn-E-Theem,23, with the theme "Women Empowerment" which is held at college premises on 14th March 2023. 36 students participated enthusiastically in the competition. Prof. Sheeba Naaz and Prof. Ketaki Patil coordinated the event successfully. Students have drawn Rangoli on topics related to women empowerment. Prof. Navjyothi Katela and Prof. Payal Gadgil judged the event. Depending on the creativity and originality of the depicted theme, Quality of artistic composition and overall design based on the theme and overall impression of the art three winners have been finalized.