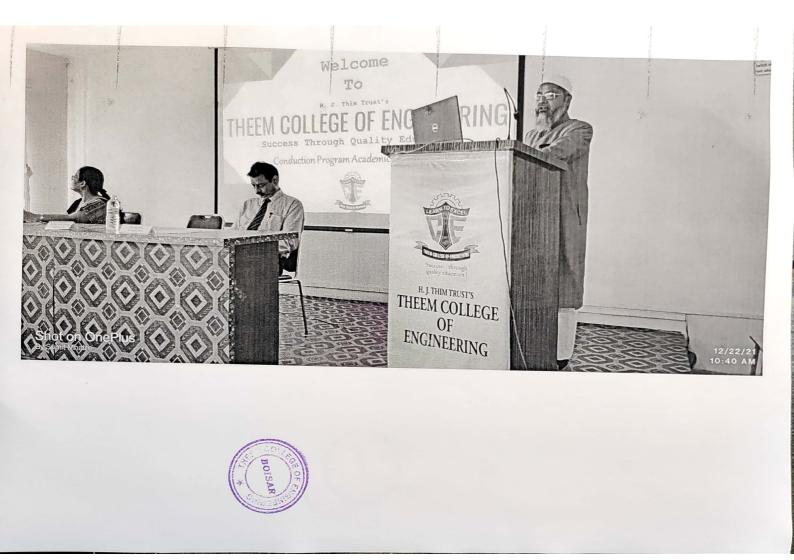

## Event Report of workshop on "Women Safety" on occasion of International

#### Women's Day, 2023.

Date -08th MARCH 2023

Time - 11:30 AM to 01:00 PM

Mode of conduction - offline workshop

Venue - Seminar Hall, 2nd Floor

### **Report of the Program**

The WEGRC in association with IQAC, IIC and NSS of Theem College of Engineering, has organized a workshop on "Women safety" on occasion of International Women's day 2023 to spread awareness among girl students about their safety.

The program started at **11:30 am** with the welcome speech by Prof. Sonali Karthik. She also briefed the audience about the Theem IIC activities & its achievements.

Speaker of the session Mr. Suresh Salunkhe, Assistant Police Inspector Boisar police station briefed girl students that society is very much concerned about women safety but most women should make herself strong physically and mentally to face the challenges. He also briefed that the police department is always there to implement law and order and in case of need, the police department should be contacted immediately. He also shared helpline numbers among girl students. In total 59 girl students and 8 faculty members were present during the workshop.