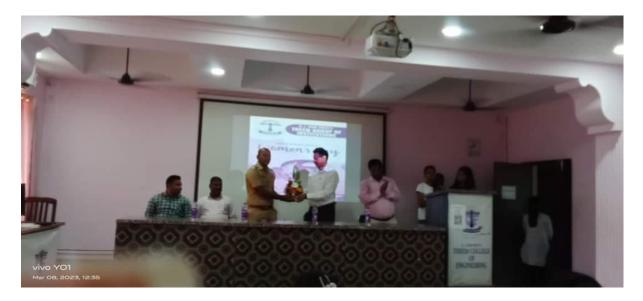

### **Report of the Program**

The WEGRC in association with IQAC, IIC and NSS of Theem College of Engineering, has organized a workshop on "Women safety" on occasion of International Women's day 2023 to spread awareness among girl students about their safety.

The program started at **11:30 am** with the welcome speech by Prof. Sonali Karthik. She also briefed the audience about the Theem IIC activities & its achievements.

Speaker of the session Mr. Suresh Salunkhe, Assistant Police Inspector Boisar police station briefed girl students that society is very much concerned about women safety but most women should make herself strong physically and mentally to face the challenges. He also briefed that the police department is always there to implement law and order and in case of need, the police department should be contacted immediately. He also shared helpline numbers among girl students. In total 59 girl students and 8 faculty members were present during the workshop.