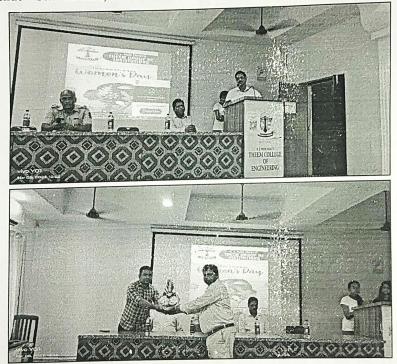

### Women Empowerment and Grievance Redressal Cell

Photos of Workshop on "Women Safety"