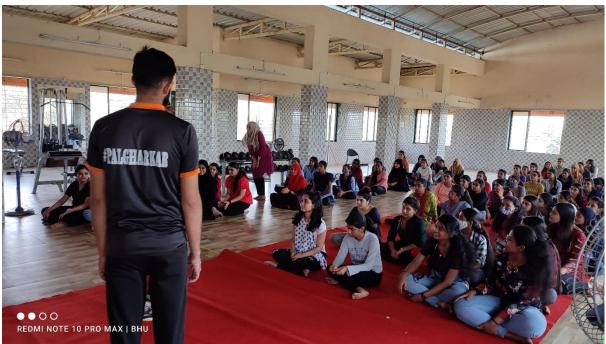

#### **Outcomes:**

- The workshop talked about the basics of the self-defense system, how one should react in an unfriendly situation.
- This workshop underlined the personal safety guidelines to be followed at home, public transport, outstation travel, hotel safety and social gathering,
- This Workshop also generated awareness among the audience about striking and defensive techniques as well as guided on how one should tackle multiple attackers, react and deter the intents.

### **Report of the Program**

The WEGRC in association with IQAC, IIC and NSS of Theem College of Engineering, has organized a workshop on "Women safety" on occasion of International Women's day 2023 to spread awareness among girl students about their safety.

The program started at **11:30 am** with the welcome speech by Prof. Sonali Karthik. She also briefed the audience about the Theem IIC activities & its achievements.

Speaker of the session Mr. Suresh Salunkhe, Assistant Police Inspector Boisar police station briefed girl students that society is very much concerned about women safety but most women should make herself strong physically and mentally to face the challenges. He also briefed that the police department is always there to implement law and order and in case of need, the police department should be contacted immediately. He also shared helpline numbers among girl students. In total 59 girl students and 8 faculty members were present during the workshop.