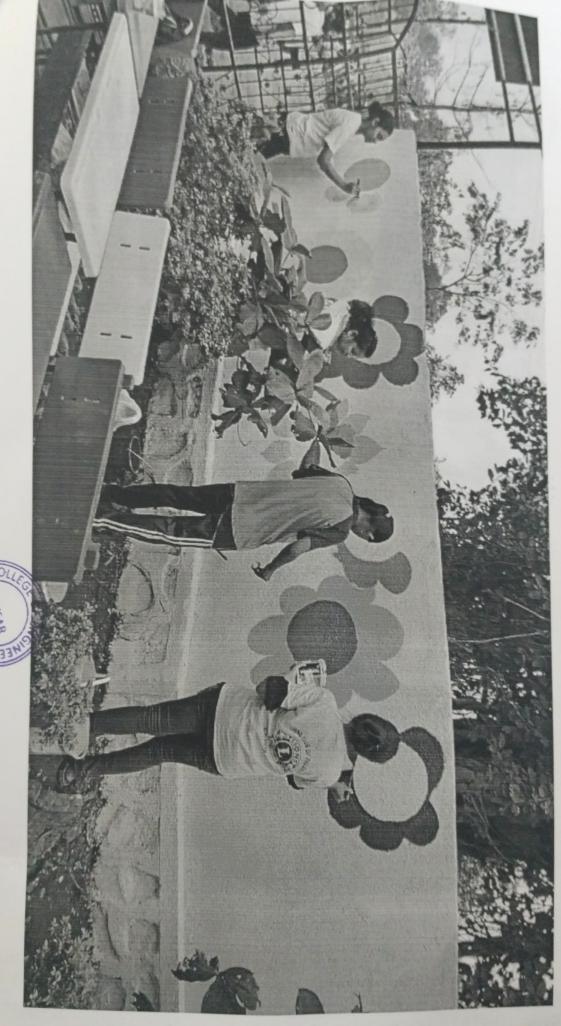

### Women Empowerment and Grievance Redressal Cell

Photos of Workshop on "Women Safety"

Venue: Building no. 1, First Floor.

Time: 11:00 AM to 01:00 PM.

Judges: Prof. Navjyothi Katela, Prof. Payal Gadgil.

Event Coordinator: Prof. Sheeba Naaz, Prof. Ketaki Patil.

WEGRC of Theem college of Engineering, Boisar has organised the rangoli competition during annual festival Jashn-E-Theem,23, with the theme "Women Empowerment" which is held at college premises on 14th March 2023. 36 students participated enthusiastically in the competition. Prof. Sheeba Naaz and Prof. Ketaki Patil coordinated the event successfully. Students have drawn Rangoli on topics related to women empowerment. Prof. Navjyothi Katela and Prof. Payal Gadgil judged the event. Depending on the creativity and originality of the depicted theme, Quality of artistic composition and overall design based on the theme and overall impression of the art three winners have been finalized.