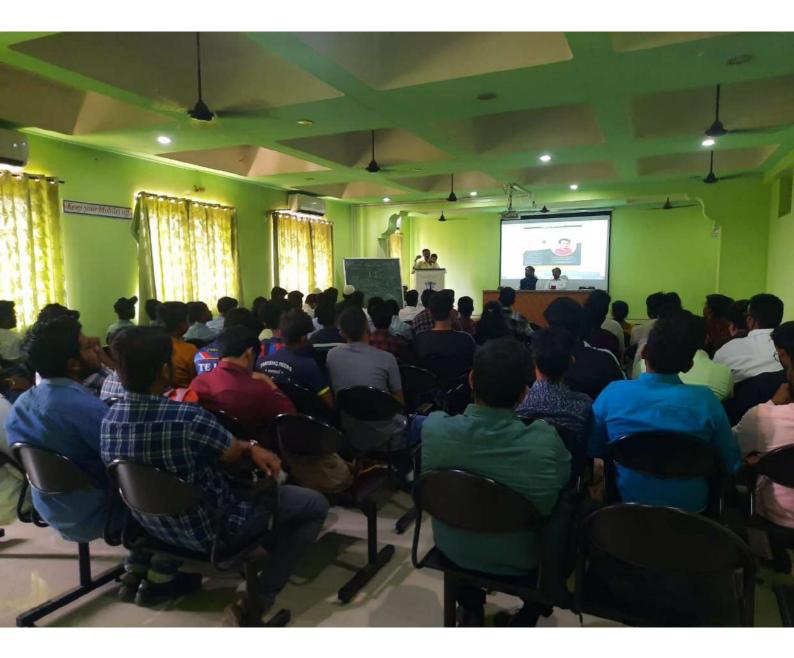

### **Report of the Program**

The WEGRC in association with IQAC, IIC and NSS of Theem College of Engineering, has organized a workshop on "Women safety" on occasion of International Women's day 2023 to spread awareness among girl students about their safety.

The program started at **11:30 am** with the welcome speech by Prof. Sonali Karthik. She also briefed the audience about the Theem IIC activities & its achievements.

Speaker of the session Mr. Suresh Salunkhe, Assistant Police Inspector Boisar police station briefed girl students that society is very much concerned about women safety but most women should make herself strong physically and mentally to face the challenges. He also briefed that the police department is always there to implement law and order and in case of need, the police department should be contacted immediately. He also shared helpline numbers among girl students. In total 59 girl students and 8 faculty members were present during the workshop.