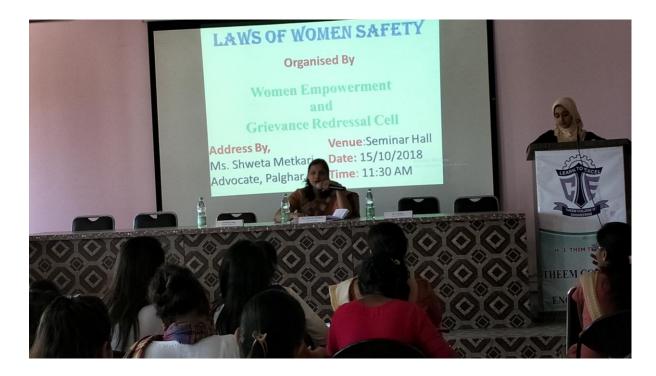

> Women Empowerment and Grievance Redressal cell

- 8<sup>th</sup> March, 2023
- Timing 11:30 AM to 1:00 PM
- Venue: Seminar Hall, 2nd floor

Workshop on Women Safety on occasion of Internation Women's Day, 2023

Organized by Women Empowerment and Grievance Redressal cell In Association with IQAC,IIC and NSS

# Patrons

- Mr. Sharif A. Thim
- Dr. N.K. Rana
- Dr. Riyazoddin Siddiqui

Presiding Officer, ICC/WEGRC
 Prof. Sneha Sankhe

Warm Greetings from Theem College of Engineering, Boisar

Women Empowerment and Grievance Redressal Cell (WEGRC) in association with Institute Innovation Council (IIC), IQAC & NSS is organizing a Workshop for girl students and faculties on Women Safety.

> Resource Person: Mr. Suresh Salunkhe Assistant Police Inspector Boisar Police Station.

Scheduled on: 8th March, 2023 Time: 11:30 AM onwards

Venue: Seminar Hall, Second floor

Patrons Mr. Sharif A. Thim Dr N. K. Rana Dr Riyazoddin Siddiqui