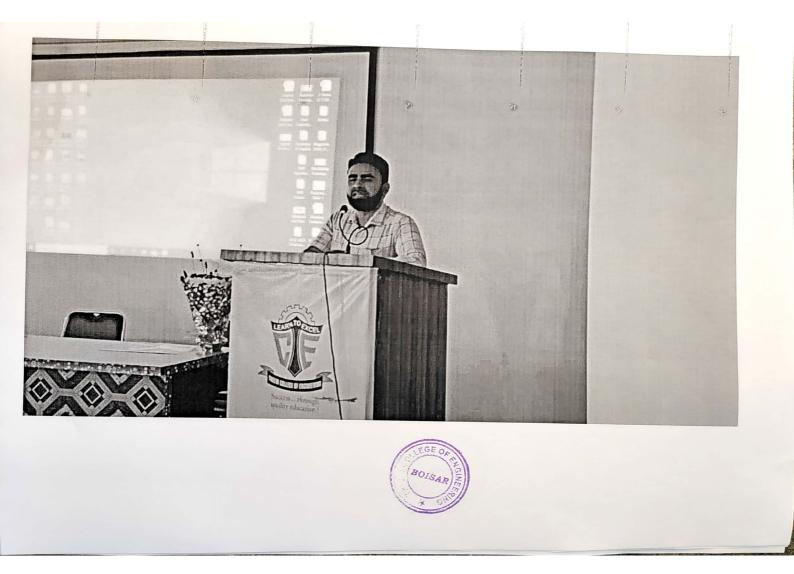

The program started at **11:30 am** with the welcome speech by Prof. Sonali Karthik. She also briefed the audience about the Theem IIC activities & its achievements.

Speaker of the session Mr. Suresh Salunkhe, Assistant Police Inspector Boisar police station briefed girl students that society is very much concerned about women safety but most women should make herself strong physically and mentally to face the challenges. He also briefed that the police department is always there to implement law and order and in case of need, the police department should be contacted immediately. He also shared helpline numbers among girl students. In total 59 girl students and 8 faculty members were present during the workshop.