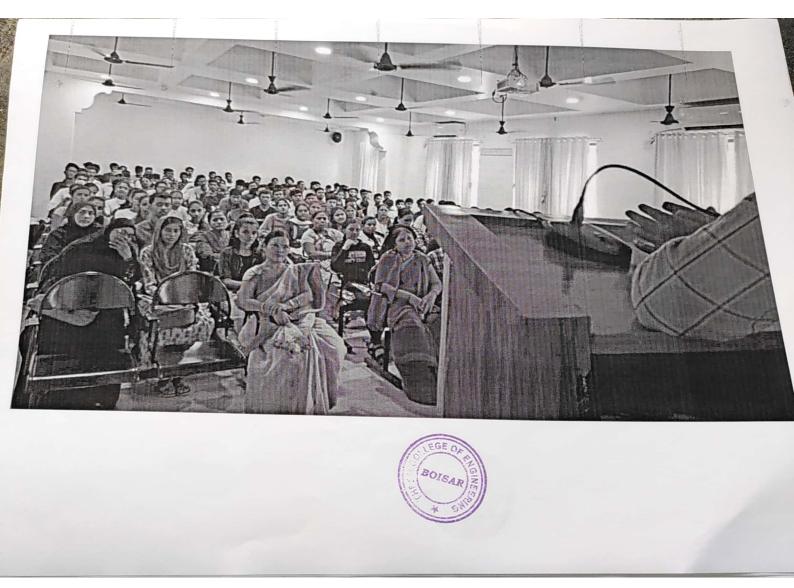

### Women Empowerment and Grievance Redressal Cell

Photos of Workshop on "Women Safety"