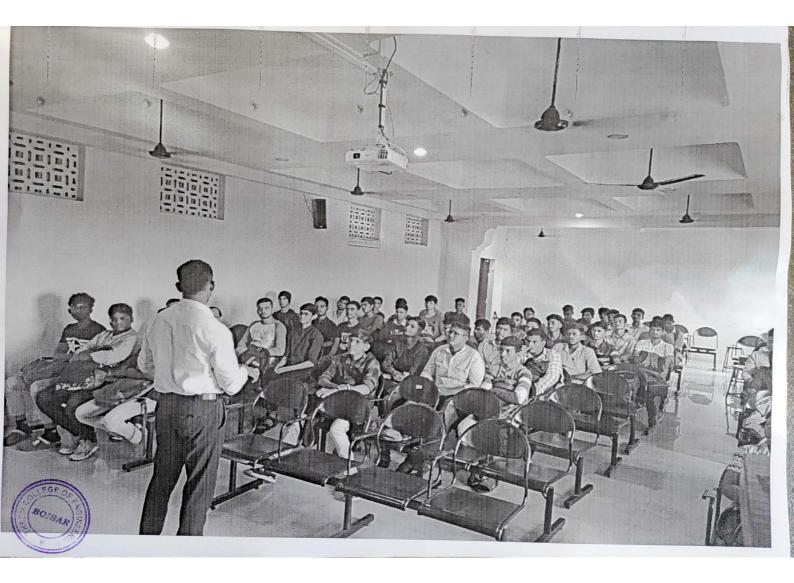

### **Report of the Program**

The WEGRC in association with IQAC, IIC and NSS of Theem College of Engineering, has organized a workshop on "Women safety" on occasion of International Women's day 2023 to spread awareness among girl students about their safety.

The program started at **11:30 am** with the welcome speech by Prof. Sonali Karthik. She also briefed the audience about the Theem IIC activities & its achievements.

Speaker of the session Mr. Suresh Salunkhe, Assistant Police Inspector Boisar police station briefed girl students that society is very much concerned about women safety but most women should make herself strong physically and mentally to face the challenges. He also briefed that the police department is always there to implement law and order and in case of need, the police department should be contacted immediately. He also shared helpline numbers among girl students. In total 59 girl students and 8 faculty members were present during the workshop.