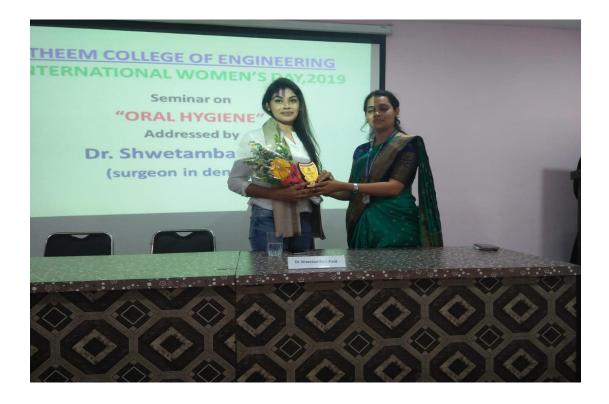

### Women Empowerment and Grievance Redressal Cell

Photos of Workshop on "Women Safety"