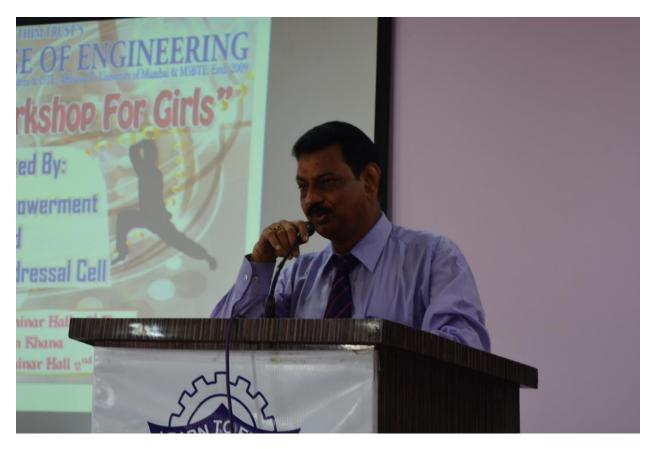

The program started at **11:30 am** with the welcome speech by Prof. Sonali Karthik. She also briefed the audience about the Theem IIC activities & its achievements.

Speaker of the session Mr. Suresh Salunkhe, Assistant Police Inspector Boisar police station briefed girl students that society is very much concerned about women safety but most women should make herself strong physically and mentally to face the challenges. He also briefed that the police department is always there to implement law and order and in case of need, the police department should be contacted immediately. He also shared helpline numbers among girl students. In total 59 girl students and 8 faculty members were present during the workshop.