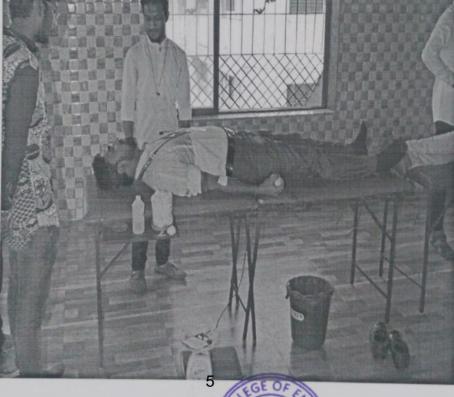

Women Empowerment and Grievance Redressal cell

Report of Workshop on Self Defence.

Event: Workshop on Self Defence

Trainer: Mr Akash Bhoye (Fitness Reig, Mix Martial Arts Academy)

Date- 10<sup>th</sup> March, 2022

Timing: 11 AM onwards

Venue: Gym Hall, above cafeteria

The workshop started with an introductory speech by Prof Sneha Sankhe, Convener, WEGRC. She highlighted the key points why such kinds of workshops are required to sensitize our girl students to self-protect themselves in public places as well as at home. She also pointed out that this is the demand of the hour as we can relate ourselves to the news items of domestic violence, eve-teasing cases and other severe forms of violence against women and children which is pouring in on a day to day basis. Prof

Trainer demonstrated Moves for Getting Out of or Defending against Common Holds or Attacks by Wrist Hold, Front and Back Choke Holds, Bear Hug, Mount Position and Sexual Assault.

About 69 girls and 13 staff attended this workshop and got benefitted. The vote of thanks was given by Prof. Sneha Sankhe convener of WEGRC. Expressing her gratitude she thanked the Mr. Aakash Bhoye and Fitness Reig, Mix Martial Arts Academy team for their support and timely presence at the venue on the date of the workshop.