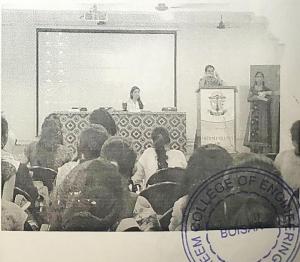

### **Report of the Program**

The WEGRC in association with IQAC, IIC and NSS of Theem College of Engineering, has organized a workshop on "Women safety" on occasion of International Women's day 2023 to spread awareness among girl students about their safety.

The program started at **11:30 am** with the welcome speech by Prof. Sonali Karthik. She also briefed the audience about the Theem IIC activities & its achievements.

Speaker of the session Mr. Suresh Salunkhe, Assistant Police Inspector Boisar police station briefed girl students that society is very much concerned about women safety but most women should make herself strong physically and mentally to face the challenges. He also briefed that the police department is always there to implement law and order and in case of need, the police department should be contacted immediately. He also shared helpline numbers among girl students. In total 59 girl students and 8 faculty members were present during the workshop.