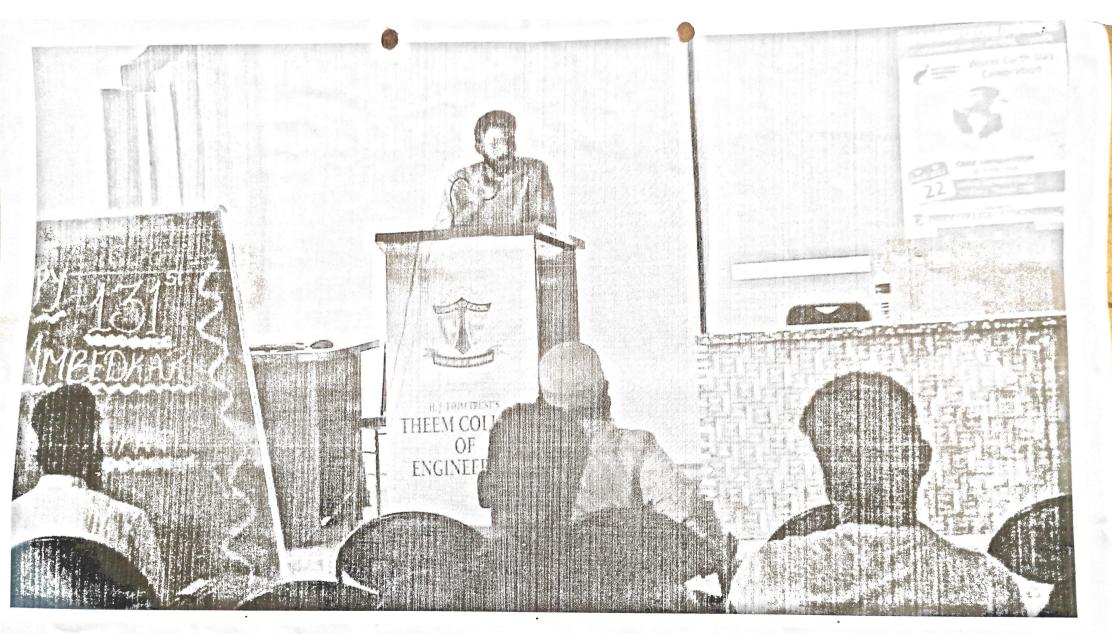

### **Report of the Program**

The WEGRC in association with IQAC, IIC and NSS of Theem College of Engineering, has organized a workshop on "Women safety" on occasion of International Women's day 2023 to spread awareness among girl students about their safety.

The program started at **11:30 am** with the welcome speech by Prof. Sonali Karthik. She also briefed the audience about the Theem IIC activities & its achievements.

Speaker of the session Mr. Suresh Salunkhe, Assistant Police Inspector Boisar police station briefed girl students that society is very much concerned about women safety but most women should make herself strong physically and mentally to face the challenges. He also briefed that the police department is always there to implement law and order and in case of need, the police department should be contacted immediately. He also shared helpline numbers among girl students. In total 59 girl students and 8 faculty members were present during the workshop.