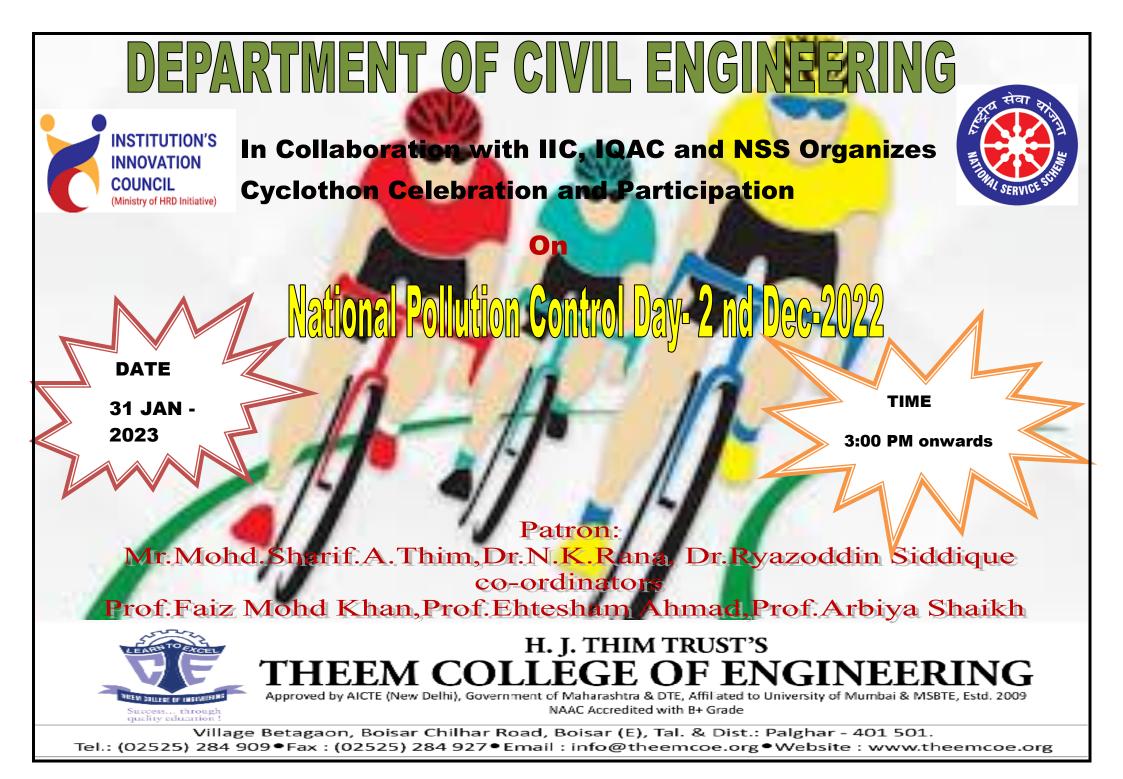

| 0. R . S . S . | SONC        | Event Coordinator    |

Or R.L. BISODE



















#### H. J. THIM TRUST'S THEEM COLLEGE OF ENGINEERING, BOISAR Approved By AICTE (New Delhi) Government of Maharashtra & DTE Affiliated To University Of Mumbai

Village Betegaon, Near Union Park, Boisar Chilhar Road, Boisar (E), Tal.-Dist.-Palghar, 401501. Tel: - (02525) 284909 / 284926, •Telefax : (02525) 284 927 •Email ID : info@theemcoe.org •Website : www.theemcoe.org

Date: 23/04/2022

#### **Report on "World Earth Day Celebration "**

Topic: Seminar Quiz competition titled "World Earth Day Celebration" Date and Time: 22/04/2022 from 03:00Pm to 05:00pm

#### Name of Speaker: Mr. Harshad Ranadive

It is our privilege to report that Theem College of Engg, Boisar in association with IQAC, IIC (Institutions Innovation Cell) has organized a seminar & Quiz competition On "World Earth D