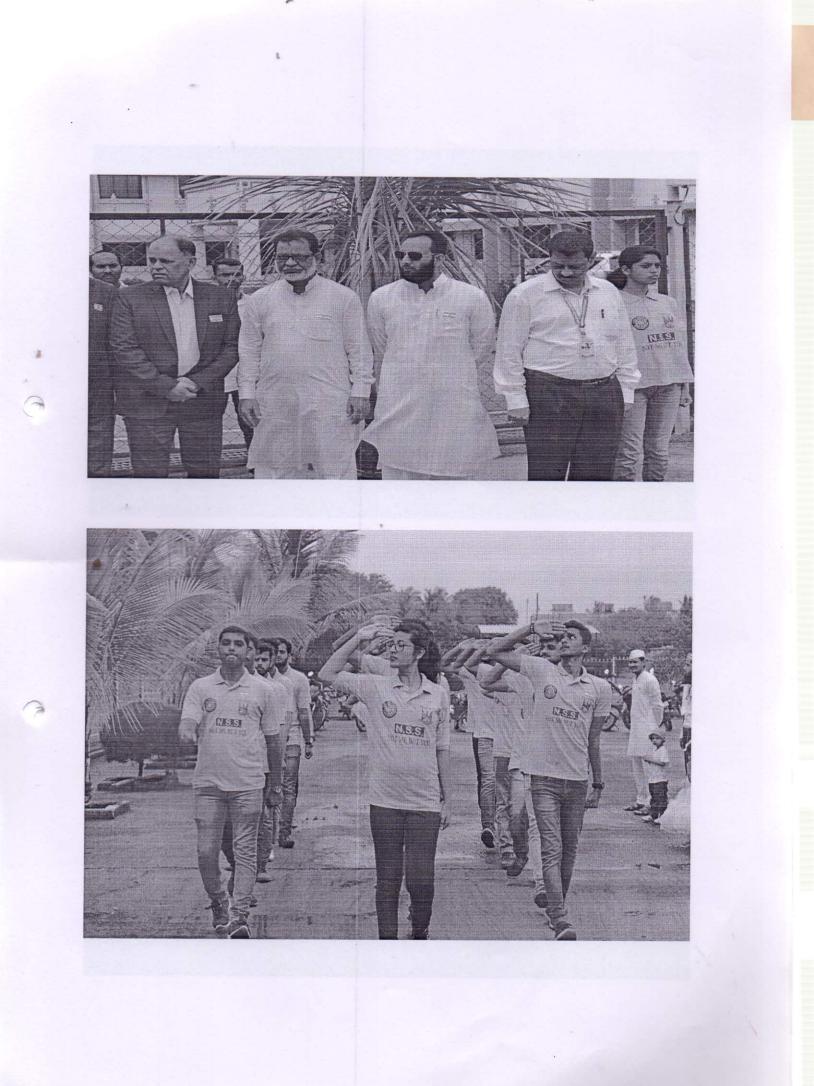

### **Report of the Program**

The WEGRC in association with IQAC, IIC and NSS of Theem College of Engineering, has organized a workshop on "Women safety" on occasion of International Women's day 2023 to spread awareness among girl students about their safety.

The program started at **11:30 am** with the welcome speech by Prof. Sonali Karthik. She also briefed the audience about the Theem IIC activities & its achievements.

Speaker of the session Mr. Suresh Salunkhe, Assistant Police Inspector Boisar police station briefed girl students that society is very much concerned about women safety but most women should make herself strong physically and mentally to face the challenges. He also briefed that the police department is always there to implement law and order and in case of need, the police department should be contacted immediately. He also shared helpline numbers among girl students. In total 59 girl students and 8 faculty members were present during the workshop.