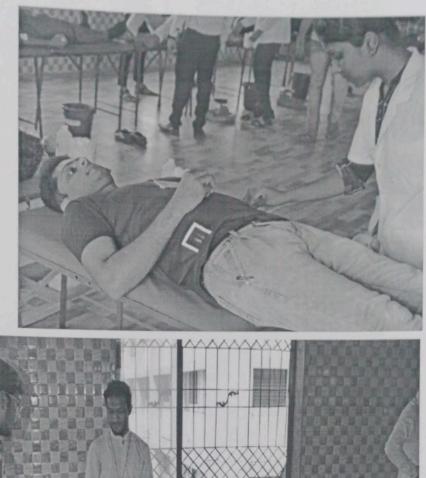

Women Empowerment and Grievance Redressal cell

Report of Workshop on Self Defence.

Event: Workshop on Self Defence

Trainer: Mr Akash Bhoye (Fitness Reig, Mix Martial Arts Academy)

Date- 10<sup>th</sup> March, 2022

Timing: 11 AM onwards

Venue: Gym Hall, above cafeteria

The workshop started with an introductory speech by Prof Sneha Sankhe, Convener, WEGRC. She highlighted the key points why such kinds of workshops are required to sensitize our girl students to self-protect themselves in public places as well as at home. She also pointed out that this is the demand of the hour as we can relate ourselves to the news items of domestic violence, eve-teasing cases and other severe forms of violence against women and children which is pouring in on a day to day basis. Prof

Trainer demonstrated Moves for Getting Out of or Defending against Common Holds or Attacks by Wrist Hold, Front and Back Choke Holds, Bear Hug, Mount Position and Sexual Assault.

About 69 girls and 13 staff attended this workshop and got benefitted. The vote of thanks was given by Prof. Sneha Sankhe convener of WEGRC. Expressing her gratitude she thanked the Mr. Aakash Bhoye and Fitness Reig, Mix Martial Arts Academy team for their support and timely presence at the venue on the date of the workshop.