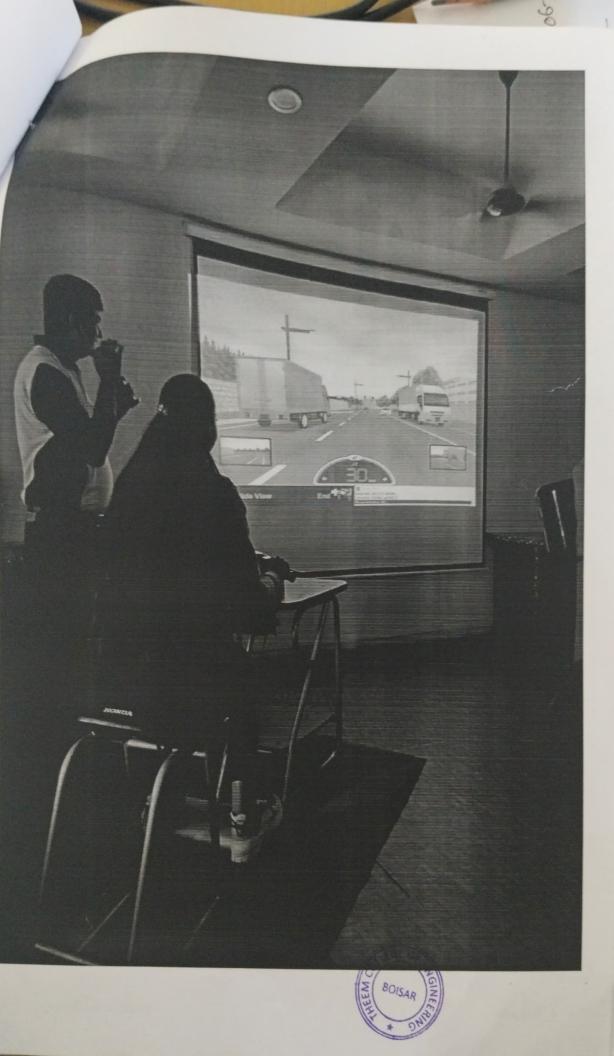

The program started at **11:30 am** with the welcome speech by Prof. Sonali Karthik. She also briefed the audience about the Theem IIC activities & its achievements.

Speaker of the session Mr. Suresh Salunkhe, Assistant Police Inspector Boisar police station briefed girl students that society is very much concerned about women safety but most women should make herself strong physically and mentally to face the challenges. He also briefed that the police department is always there to implement law and order and in case of need, the police department should be contacted immediately. He also shared helpline numbers among girl students. In total 59 girl students and 8 faculty members were present during the workshop.