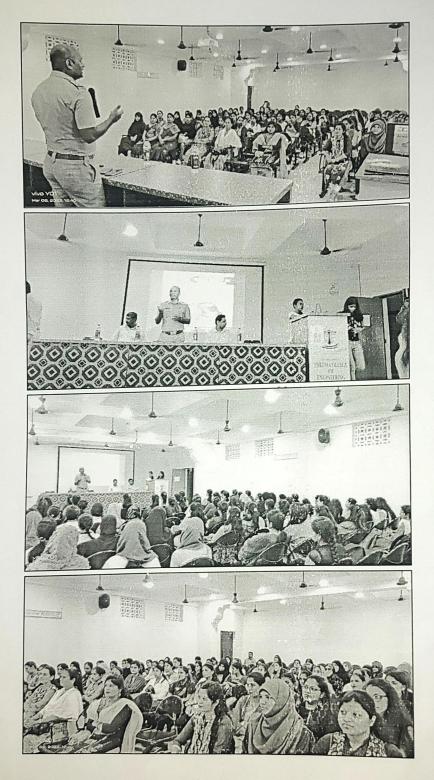

### Women Empowerment and Grievance Redressal Cell

Photos of Workshop on "Women Safety"

### **Report of the Program**

The WEGRC in association with IQAC, IIC and NSS of Theem College of Engineering, has organized a workshop on "Women safety" on occasion of International Women's day 2023 to spread awareness among girl students about their safety.

The program started at **11:30 am** with the welcome speech by Prof. Sonali Karthik. She also briefed the audience about the Theem IIC activities & its achievements.

Speaker of the session Mr. Suresh Salunkhe, Assistant Police Inspector Boisar police station briefed girl students that society is very much concerned about women safety but most women should make herself strong physically and mentally to face the challenges. He also briefed that the police department is always there to implement law and order and in case of need, the police department should be contacted immediately. He also shared helpline numbers among girl students. In total 59 girl students and 8 faculty members were present during the workshop.