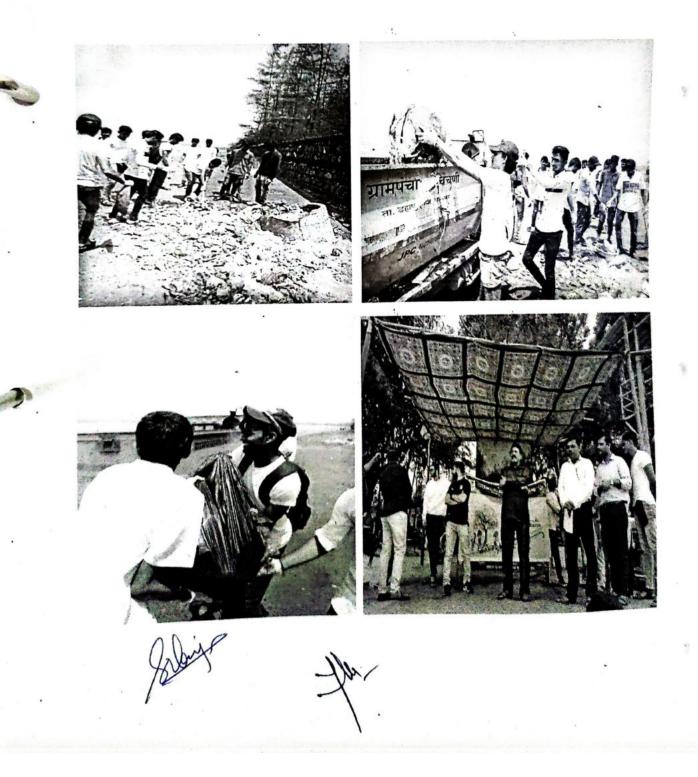

### Women Empowerment and Grievance Redressal Cell

Photos of Workshop on "Women Safety"