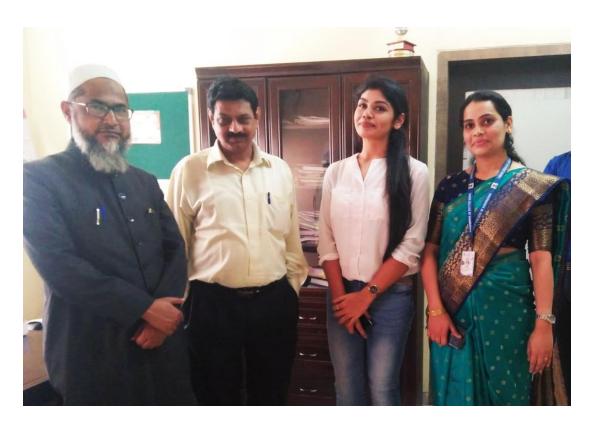

### Women Empowerment and Grievance Redressal Cell

Photos of Workshop on "Women Safety"

The program started at **11:30 am** with the welcome speech by Prof. Sonali Karthik. She also briefed the audience about the Theem IIC activities & its achievements.

Speaker of the session Mr. Suresh Salunkhe, Assistant Police Inspector Boisar police station briefed girl students that society is very much concerned about women safety but most women should make herself strong physically and mentally to face the challenges. He also briefed that the police department is always there to implement law and order and in case of need, the police department should be contacted immediately. He also shared helpline numbers among girl students. In total 59 girl students and 8 faculty members were present during the workshop.