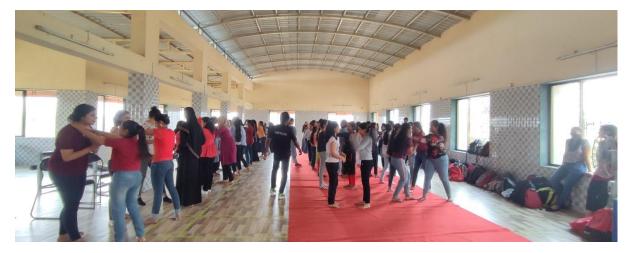

#### **Outcomes:**

- The workshop talked about the basics of the self-defense system, how one should react in an unfriendly situation.
- This workshop underlined the personal safety guidelines to be followed at home, public transport, outstation travel, hotel safety and social gathering,
- This Workshop also generated awareness among the audience about striking and defensive techniques as well as guided on how one should tackle multiple attackers, react and deter the intents.

### **Report of the Program**

The WEGRC in association with IQAC, IIC and NSS of Theem College of Engineering, has organized a workshop on "Women safety" on occasion of International Women's day 2023 to spread awareness among girl students about their safety.

The program started at **11:30 am** with the welcome speech by Prof. Sonali Karthik. She also briefed the audience about the Theem IIC activities & its achievements.

Speaker of the session Mr. Suresh Salunkhe, Assistant Police Inspector Boisar police station briefed girl students that society is very much concerned about women safety but most women should make herself strong physically and mentally to face the challenges. He also briefed that the police department is always there to implement law and order and in case of need, the police department should be contacted immediately. He also shared helpline numbers among girl students. In total 59 girl students and 8 faculty members were present during the workshop.