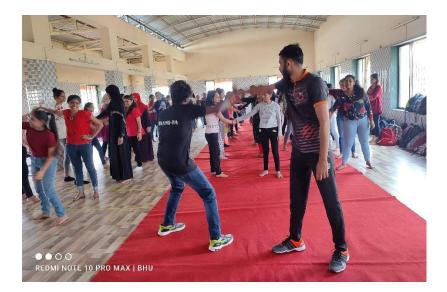

#### **Outcomes:**

- The workshop talked about the basics of the self-defense system, how one should react in an unfriendly situation.
- This workshop underlined the personal safety guidelines to be followed at home, public transport, outstation travel, hotel safety and social gathering,
- This Workshop also generated awareness among the audience about striking and defensive techniques as well as guided on how one should tackle multiple attackers, react and deter the intents.

### **Report of the Program**

The WEGRC in association with IQAC, IIC and NSS of Theem College of Engineering, has organized a workshop on "Women safety" on occasion of International Women's day 2023 to spread awareness among girl students about their safety.

The program started at **11:30 am** with the welcome speech by Prof. Sonali Karthik. She also briefed the audience about the Theem IIC activities & its achievements.

Speaker of the session Mr. Suresh Salunkhe, Assistant Police Inspector Boisar police station briefed girl students that society is very much concerned about women safety but most women should make herself strong physically and mentally to face the challenges. He also briefed that the police department is always there to implement law and order and in case of need, the police department should be contacted immediately. He also shared helpline numbers among girl students. In total 59 girl students and 8 faculty members were present during the workshop.