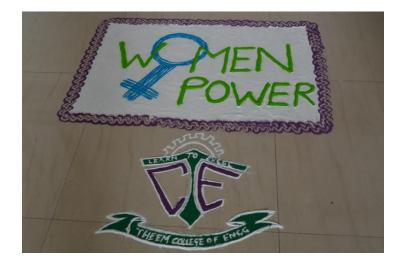

Women Empowerment and Grievance Redressal Cell

Report of Rangoli Competition conducted on theme "Women Empowerment".

Event: Report of Rangoli Competition conducted on theme "Women Empowerment"

Date: 14/03/2023, Tuesday, (1 day)

Venue: Building no. 1, First Floor.

Time: 11:00 AM to 01:00 PM.

Judges: Prof. Navjyothi Katela, Prof. Payal Gadgil.

Event Coordinator: Prof. Sheeba Naaz, Prof. Ketaki Patil.

WEGRC of Theem college of Engineering, Boisar has organised the rangoli competition during annual festival Jashn-E-Theem,23, with the theme "Women Empowerment" which is held at college premises on 14th March 2023. 36 students participated enthusiastically in the competition. Prof. Sheeba Naaz and Prof. Ketaki Patil coordinated the event successfully. Students have drawn Rangoli on topics related to women empowerment. Prof. Navjyothi Katela and Prof. Payal Gadgil judged the event. Depending on the creativity and originality of the depicted theme, Quality of artistic composition and overall design based on the theme and overall impression of the art three winners have been finalized.