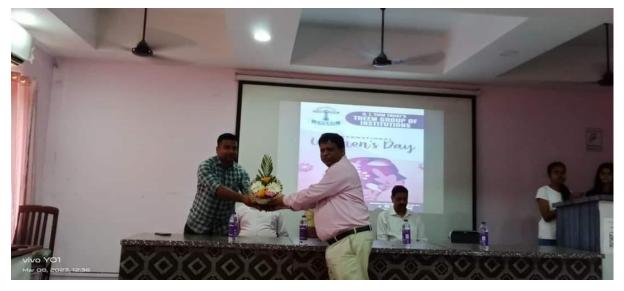

### **Report of the Program**

The WEGRC in association with IQAC, IIC and NSS of Theem College of Engineering, has organized a workshop on "Women safety" on occasion of International Women's day 2023 to spread awareness among girl students about their safety.

The program started at **11:30 am** with the welcome speech by Prof. Sonali Karthik. She also briefed the audience about the Theem IIC activities & its achievements.

Speaker of the session Mr. Suresh Salunkhe, Assistant Police Inspector Boisar police station briefed girl students that society is very much concerned about women safety but most women should make herself strong physically and mentally to face the challenges. He also briefed that the police department is always there to implement law and order and in case of need, the police department should be contacted immediately. He also shared helpline numbers among girl students. In total 59 girl students and 8 faculty members were present during the workshop.