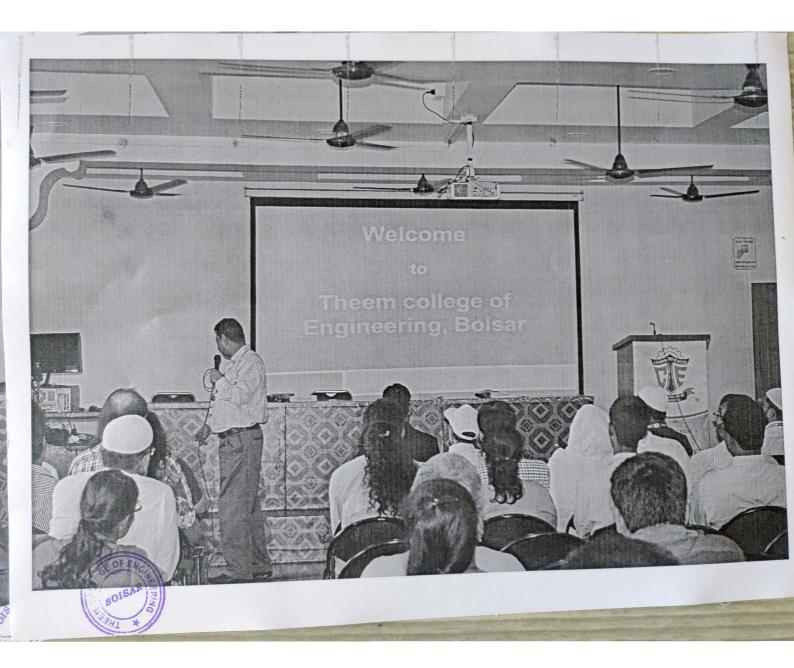

### **Report of the Program**

The WEGRC in association with IQAC, IIC and NSS of Theem College of Engineering, has organized a workshop on "Women safety" on occasion of International Women's day 2023 to spread awareness among girl students about their safety.

The program started at **11:30 am** with the welcome speech by Prof. Sonali Karthik. She also briefed the audience about the Theem IIC activities & its achievements.

Speaker of the session Mr. Suresh Salunkhe, Assistant Police Inspector Boisar police station briefed girl students that society is very much concerned about women safety but most women should make herself strong physically and mentally to face the challenges. He also briefed that the police department is always there to implement law and order and in case of need, the police department should be contacted immediately. He also shared helpline numbers among girl students. In total 59 girl students and 8 faculty members were present during the workshop.