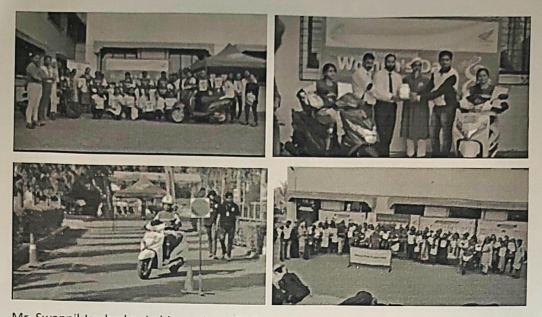

### Women Empowerment and Grievance Redressal Cell

Photos of Workshop on "Women Safety"