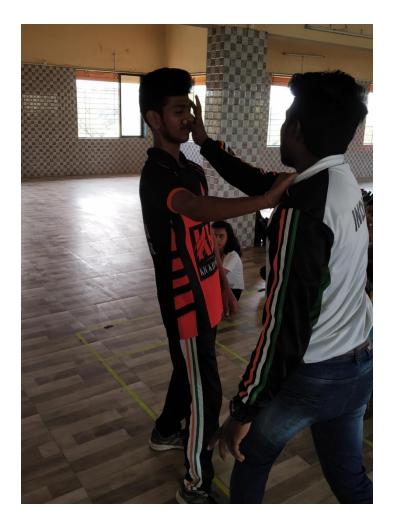

#### **Outcomes:**

- The workshop talked about the basics of the self-defense system, how one should react in an unfriendly situation.
- This workshop underlined the personal safety guidelines to be followed at home, public transport, outstation travel, hotel safety and social gathering,
- This Workshop also generated awareness among the audience about striking and defensive techniques as well as guided on how one should tackle multiple attackers, react and deter the intents.

How to Get Loud and Push back, how to aim for the parts of the body where you can do the most damage easily: the eyes, nose, ears, neck, groin, knee, and legs were demonstrated by Trainer.

He also explained and demonstrated that how to maximize the damage by the Use of your elbows, knees, and head as well as use of everyday objects and Leveraging your weight (using Jujitsu and other techniques where a smaller person is able to defeat a larger one).

Trainer demonstrated Moves for Getting Out of or Defending against Common Holds or Attacks by Wrist Hold, Front and Back Choke Holds, Bear Hug, Mount Position and Sexual Assault.

About 69 girls and 13 staff attended this workshop and got benefitted. The vote of thanks was given by Prof. Sneha Sankhe convener of WEGRC. Expressing her gratitude she thanked the Mr. Aakash Bhoye and Fitness Reig, Mix Martial Arts Academy team for their support and timely presence at the venue on the date of the workshop.