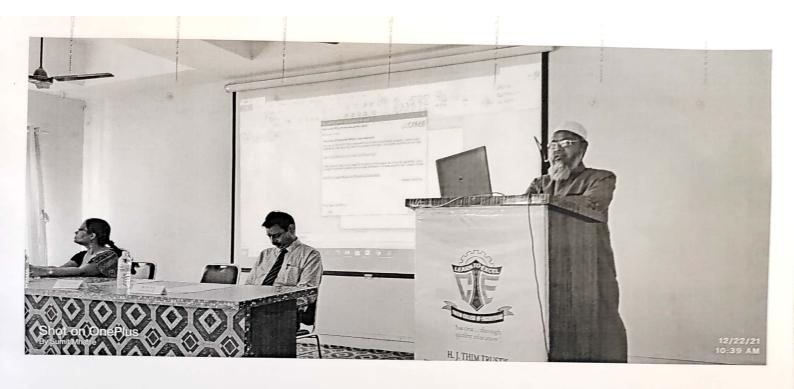

The program started at **11:30 am** with the welcome speech by Prof. Sonali Karthik. She also briefed the audience about the Theem IIC activities & its achievements.

Speaker of the session Mr. Suresh Salunkhe, Assistant Police Inspector Boisar police station briefed girl students that society is very much concerned about women safety but most women should make herself strong physically and mentally to face the challenges. He also briefed that the police department is always there to implement law and order and in case of need, the police department should be contacted immediately. He also shared helpline numbers among girl students. In total 59 girl students and 8 faculty members were present during the workshop.