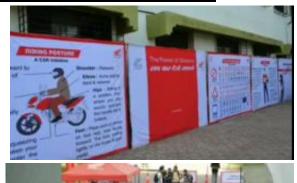

### Women Empowerment and Grievance Redressal Cell

Photos of Workshop on "Women Safety"