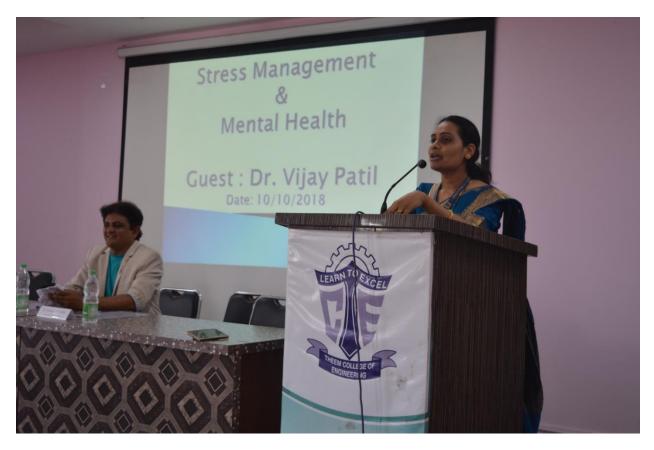

The program started at **11:30 am** with the welcome speech by Prof. Sonali Karthik. She also briefed the audience about the Theem IIC activities & its achievements.

Speaker of the session Mr. Suresh Salunkhe, Assistant Police Inspector Boisar police station briefed girl students that society is very much concerned about women safety but most women should make herself strong physically and mentally to face the challenges. He also briefed that the police department is always there to implement law and order and in case of need, the police department should be contacted immediately. He also shared helpline numbers among girl students. In total 59 girl students and 8 faculty members were present during the workshop.