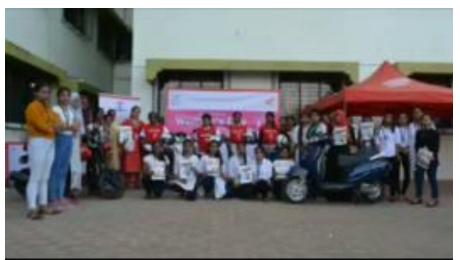

### Women Empowerment and Grievance Redressal Cell

Photos of Workshop on "Women Safety"