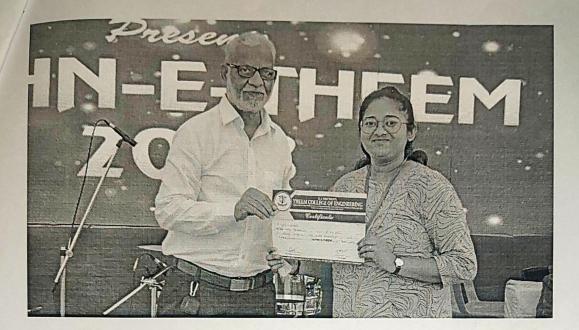

This certificate is awarded to Mr.IMs. PATIL SMARNIKA of S.E. (IT) for Co-ordinating / Participating / Securing FIRST RUNNER-UP in the event of RANGIOLI COMPETITION at JASHN-E-THEEM on 14th MARCH, 2023