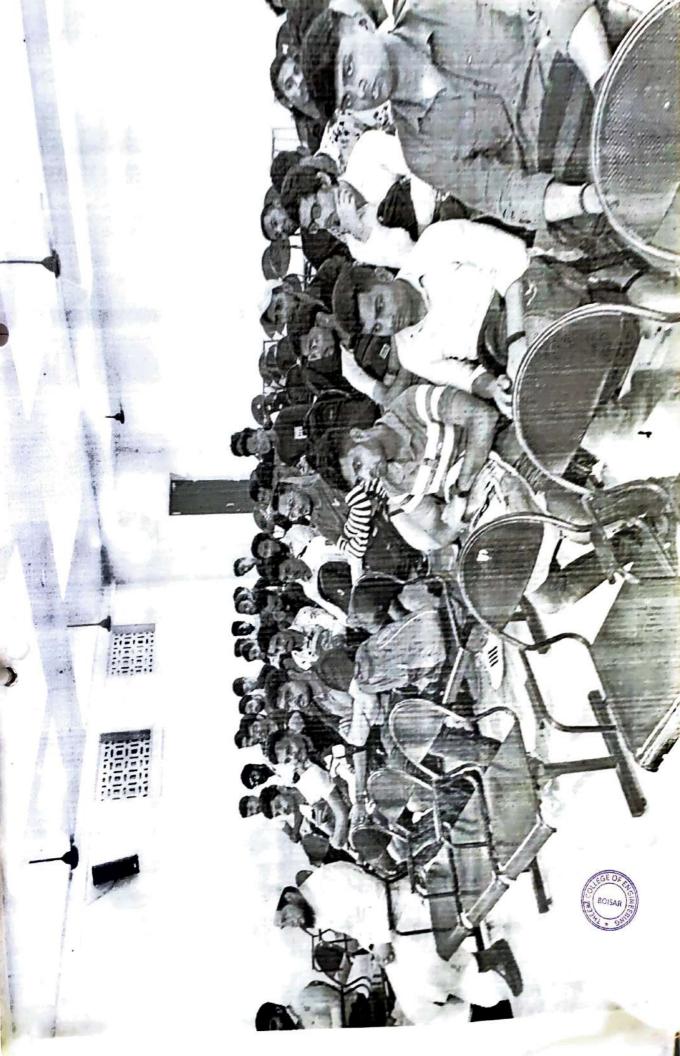

## **CIRCULAR**

All the Alumni association members are hereby invited to attend the Association meets on 26/03/2022 at 4:00 PM at 2nd floor Seminar hall Theem College of Engineering, Boisar.

Prof.Raees Ahmad

## Minutes of Meeting

26-03-2022

#### Discussion:

- Principal Dr. Aqueel Ahmed welcomed the gathering. He expressed his gratitude to all the Association members for being present within their busy schedule.
- 2) He expressed his views on Alumni Network and its importance towards the development of institute. He requested them to visit college premise at any time to provide valuable suggestion for the improvement of the college and also send suggestions through email or by phone.
- 3) Prof. M. A. Gulbarga, NAAC coordinator conveyed his gratitude for Alumni's support and help in getting the institute a NAAC Accreditation. He further explained process of NAAC and for that he requested the Alumni to conduct motivational programmes for students to build their confidence for facing interviews and for higher studies.
- 4) Some members are not able to come in the meting so it was decided that in future meeting can be arranged in Hybrid manner (Offline as well as Online).