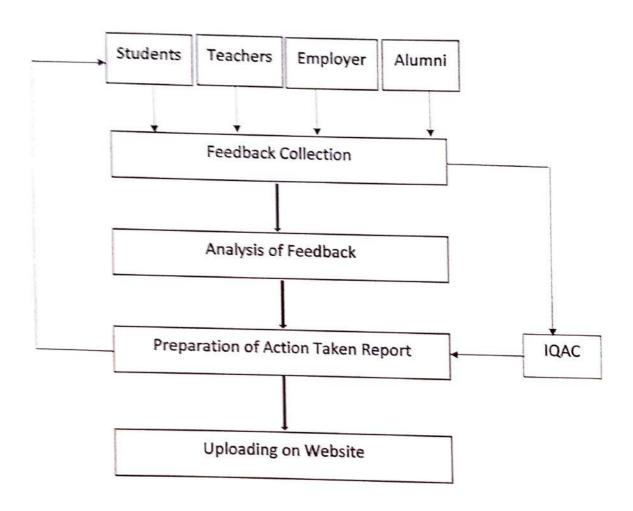

|
| 6) Overall rating of the progra  Excellent Very good Good Satisfactory Poor |                                                                 |
| 7) Students suggestions or op                                               | pinions                                                         |
|                                                                             |                                                                 |
|                                                                             | (E                                                              |
|                                                                             |                                                                 |





## Process of syllabus feedback from stakeholders:



Dr.Emily Ghosh

**IQAC** Coordinator

Dr. Riyazoddin Siddiqui

PRINCIPAL

THEEM CPribelpa DF ENGINEERING Bolsar (East), Tal. & Dist. Palghar-401 501.



#### **Action Taken Report**

## Academic Year 2022-23

## Report of the actions taken as per the syllabus review by stakeholders

| Sr. No | Stakeholder | Feedback                                                                                                                                | Action Taken