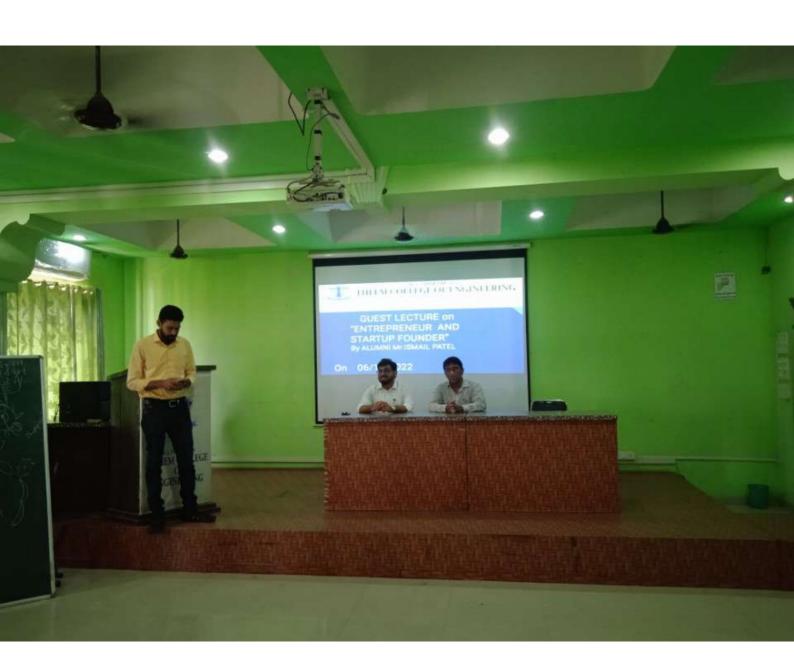

### Mr. Kashif Shah, Mechanical (2011-2015)

He assured to conduct seminars, guest lectures and motivational programmes for students for the benefit of the students.