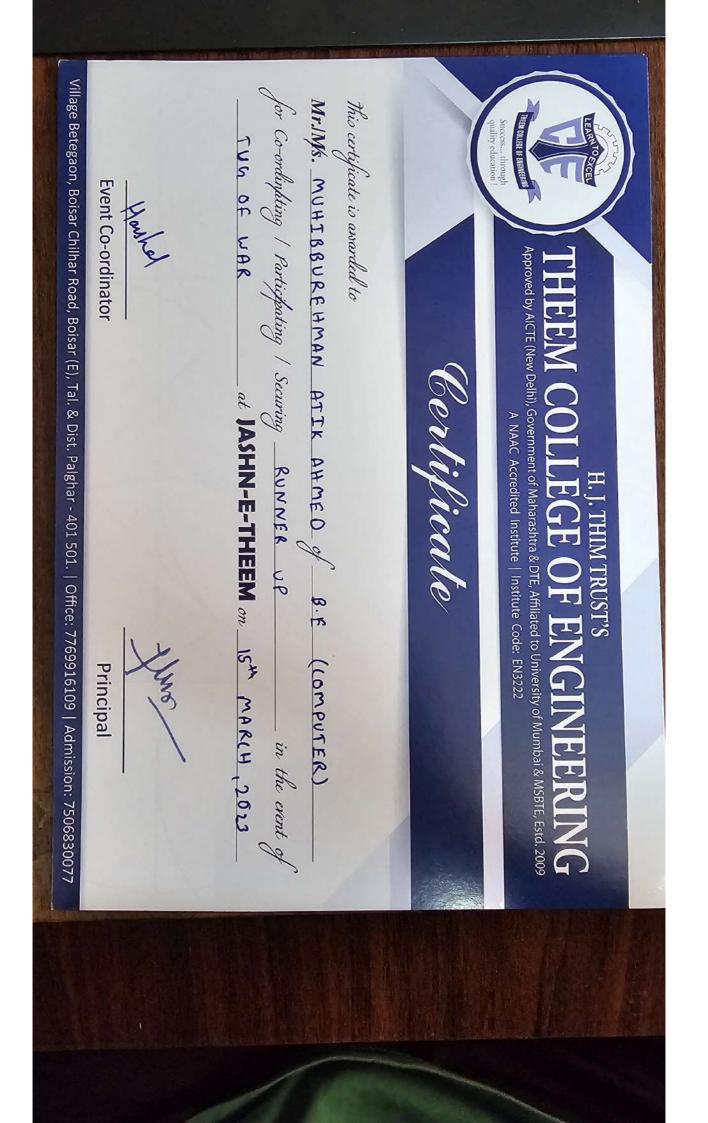

sity of Mumbai & MSBTE, Estd. 2009 Certificate at JASHN-E-THEEM on 15th MARCH, 2023 A NAAC Accredited Institute | Institute Code: EN3222 H. J. THIM TRUST'S of B.E. (COMPS) - Jung Principal in the event of

Village Betegaon, Boisar Chilhar Road, Boisar (E), Tal. & Dist. Palghar - 401 501. | Office: 7769916109 | Admission: 7506830077 for Co-ordinating / Participating / Securing BREAK THE GUEARY at JASHN-E-THEEM on\_\_\_\_ Mr.IMs. MUHIBBURRAHMAN ATEEgUE AHMED of B.E. (COMP) This certificate is awarded to Event Co-ordinator Approved by AICTE (New Delhi), Government of Maharashtra & DTE, Affiliated to University of Mumbai & MSBTE, Estd. 2009 THEEM COLLEGE OF ENGINEERING Certificate A NAAC Accredited Institute | Institute Code; EN3222 H. J. THIM TRUST'S Principal 16-03-2023 Ing in the event of



Approved by AICTE (New Delhi), Government of Maharashtra & DTE, Affiliated to University of Mumbai & MSBTE, Estd. 2009. THEEM COLLEGE OF ENGINEERING Village Betegaon, Boisar Chilhar Road, Boisar (E), Tal. & Dist. Palghar - 401 501. | Office: 7769916109 | Admission: 7506830077 in the event of 1610312023 Sent Principal B.E (COMP) A NAAC Accredited Institute | Institute Code: EN3222 H. J. THIM TRUST'S at JASHN-E-THEEM on Certificate Mr.IMS. PTUHEBBURRAHMAN ATEEQUE AHMED of for Co-orfunating / Participating / Securing WINNER Event Co-ordinator This certificate is awarded to LUGICAL QUIZ

| Approved by AICTE (New Delhi), Government of | I. J. THIM TRUST'S<br>EGE OF ENGINEERING<br>Maharashtra & DTE, Affiliated to University of Mumbai & MSBTE, Estd. 2009<br>edited Institute   Institute Code: EN