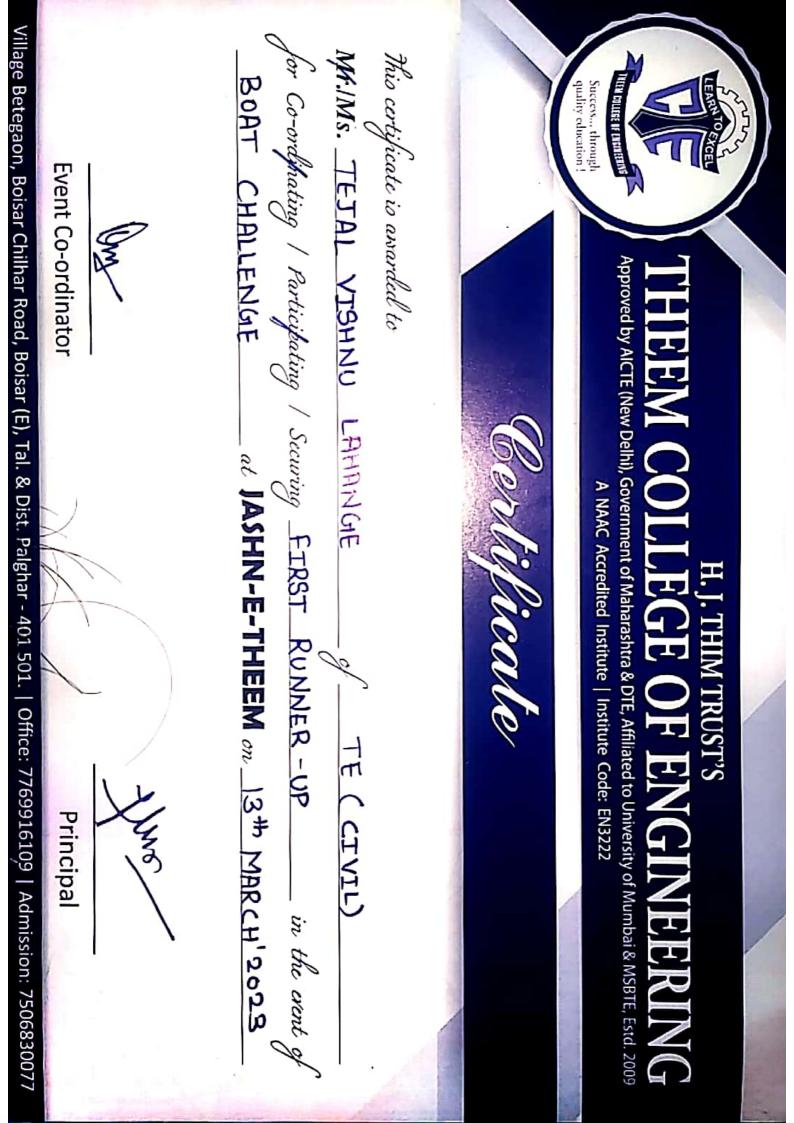

|    |                               |                                    | Aditya Singh        |
|----|-------------------------------|------------------------------------|---------------------|
| 1  | · · -                         | Prof. Irshad Shaikh                | Kshitij Shetty      |
| ,* | Aqua booster                  |                                    | Rushabh Dalvi       |
|    | ı –                           |                                    | Amit Raut           |
|    |                               |                                    | Tousif Sayed        |
|    | Ļ                             | Prof. Ehteshaam Ahhmed             | Shaikh Faiz         |
| 10 | Bridge Making                 |                                    | Sunil Yadav         |
|    |                               |                                    | Purva Chaudhari     |
|    | 127 1 3 3 3 7 1               | Prof. Harshad Randive              | Mohammad Arif       |
|    |                               | Prof. N.G. Hiremath                | Vikas Maurya        |
| 11 | Town Planning                 | FIOL N.G. HITEHBUT                 | Tejal Lahange       |
|    | -                             |                                    | Lathish Poojari     |
|    |                               | Prof. Moin Ansari                  | Farheen Gulam Hyder |
| 12 | Sudoku                        |                                    | Harshit Prajapati   |
|    |                               | Mrs. Surekha Attarde<br>Prof. Saif | Priyanka Bhide      |
| 13 | Programming Quiz              | Prof. Mrunali                      | Mahek Shaikh        |
|    | l'ingramming Quiz             |                                    | Aliraza Koke        |
|    | ,                             | Prof. Sarika                       | Rahul Jaiswar       |
|    |                               | Prof. Priti                        | Saurabh Kumar Verma |
| 14 | Programming Challenge         |                                    | Sakshi Chavan       |
|    |                               |                                    | Irfan Khan          |
|    |                               | Prof. Shakeel Mohd                 | Kshitij Gharat      |
| 15 | Code Breaker                  | Ms. Parishree Patil                | Samir Ansaari       |
| 0  |                               |                                    | Faizan Qureshi      |
|    |                               | Prof. Harshad Randive              | Adnan Behlim        |
| 16 | Post Challen as               |                                    | Shubham Dubey       |
| 10 | Boat Challenge                |                                    | Purva Chaudhari     |
|    |                               |                                    | Monika Bhoye        |
|    |                               | Prof. Naeem Shaikh                 | Ajay Maurya         |
|    |                               |                                    | Aniket Dhanmer      |
| 17 | Logical Quiz                  |                                    | Manali Patil        |
| -/ |                               |                                    | Vaishnavi Desai     |
|    |                               |                                    | Khan Sohail         |
|    |                               |                                    | Om More             |
| 18 | , Auto Quiz                   | Prof. Wasim Khan                   | Jatin More          |
|    |                               |                                    | Tejas Patil         |
|    |                               | Prof. Jagruti                      | Areeb Ansari        |
| 19 | LOGO Making                   | Ms. Siddhi                         | Ram Lal             |
|    |                               |                                    | Saed Bhati          |
|    |                               |                                    | Shubham Khandekar   |
|    |                               | Prof. Jagruti                      | Chandan Das         |
| 20 | Break The Query               | Ms. Siddhi                         | Omkar Gaikwad       |
|    |                               |                                    | Abdullah Ansari     |
|    |                               |                                    | Zakir Siddiqui      |
|    |                               | Prof. Moin Ansari                  | Arfa Shaik          |
|    |                               | Mrs. Surekha Attarde               | Safa Sayed          |
| 21 | Digital Circuit Making        |                                    | Ishaan Rathore      |
|    |                               |                                    | Deepak Prajapati    |
|    |                               |                                    | Nilesh Yadav        |
|    |                               |                                    | Kunal Sonawane      |
|    |                               | Mrs. Hemalata Jangale              | Divakar Mallah      |
| 22 | Rubik's Cube                  | Mr. Pratiksha Sankhe               | Ajay Maurya         |
| ~~ | I WANT O GUNG                 | Prof. Niraj Singh                  | Shreya Mishra       |
|    |                               |                                    | Yashvardhan Singh   |
|    |                               | Prof. Niraj Singh                  | Shreya Mishra       |
| 23 | Short Film On Jashn-E-Theem23 | Mrs. Hemalata Jangale              | Haider Bagasrawala  |
|    |                               | Mrs. Surekha Attarde               | Chandramohan Thakur |
| 24 | Creative Writing              | Mrs. Surekha Attarde               | Kalpesh Patil       |
| 24 | Creative Writing              |                                    | Rahul Dandekar      |