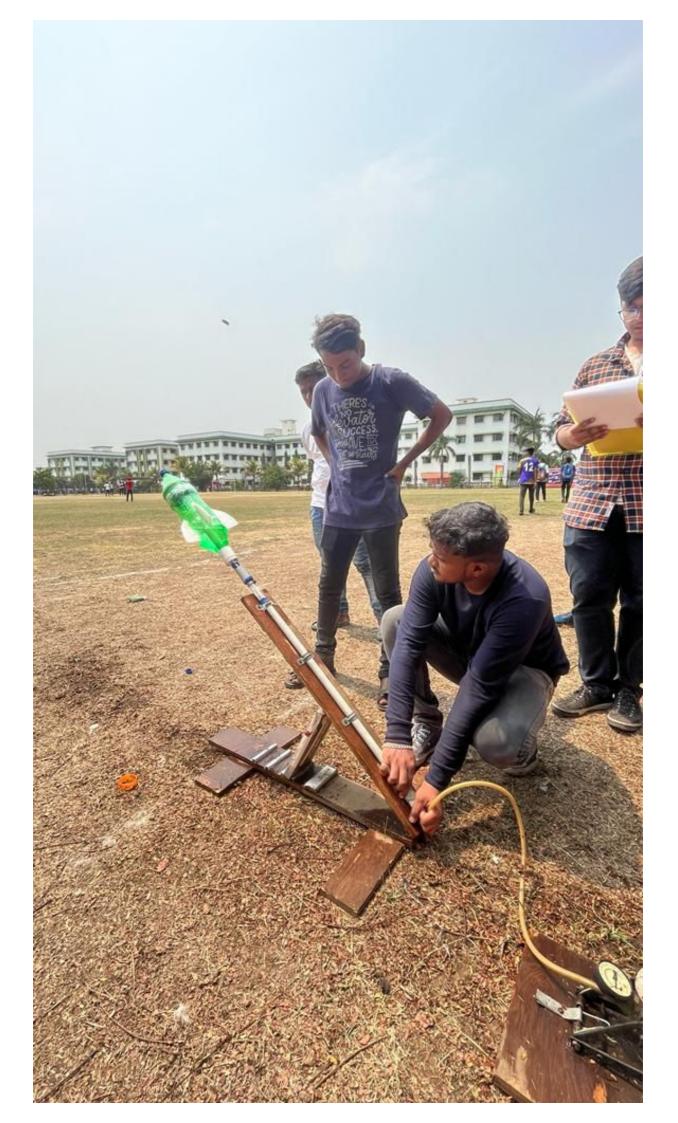

|    |                               |                                    | Aditya Singh        |
|----|-------------------------------|------------------------------------|---------------------|
| 1  | · · -                         | Prof. Irshad Shaikh                | Kshitij Shetty      |
| ,* | Aqua booster                  |                                    | Rushabh Dalvi       |
|    | ı –                           |                                    | Amit Raut           |
|    |                               |                                    | Tousif Sayed        |
|    | Ļ                             | Prof. Ehteshaam Ahhmed             | Shaikh Faiz         |
| 10 | Bridge Making                 |                                    | Sunil Yadav         |
|    |                               |                                    | Purva Chaudhari     |
|    | 127 1 3 3 3 7 1               | Prof. Harshad Randive              | Mohammad Arif       |
|    |                               | Prof. N.G. Hiremath                | Vikas Maurya        |
| 11 | Town Planning                 | FIOL N.G. HITEHBUT                 | Tejal Lahange       |
|    | -                             |                                    | Lathish Poojari     |
|    |                               | Prof. Moin Ansari                  | Farheen Gulam Hyder |
| 12 | Sudoku                        |                                    | Harshit Prajapati   |
|    |                               | Mrs. Surekha Attarde<br>Prof. Saif | Priyanka Bhide      |
| 13 | Programming Quiz              | Prof. Mrunali                      | Mahek Shaikh        |
|    | l'ingramming Quiz             |                                    | Aliraza Koke        |
|    | ,                             | Prof. Sarika                       | Rahul Jaiswar       |
|    |                               | Prof. Priti                        | Saurabh Kumar Verma |
| 14 | Programming Challenge         |                                    | Sakshi Chavan       |
|    |                               |                                    | Irfan Khan          |
|    |                               | Prof. Shakeel Mohd                 | Kshitij Gharat      |
| 15 | Code Breaker                  | Ms. Parishree Patil                | Samir Ansaari       |
| 0  |                               |                                    | Faizan Qureshi      |
|    |                               | Prof. Harshad Randive              | Adnan Behlim        |
| 16 | Post Challen as               |                                    | Shubham Dubey       |
| 10 | Boat Challenge                |                                    | Purva Chaudhari     |
|    |                               |                                    | Monika Bhoye        |
|    |                               | Prof. Naeem Shaikh                 | Ajay Maurya         |
|    |                               |                                    | Aniket Dhanmer      |
| 17 | Logical Quiz                  |                                    | Manali Patil        |
| -/ |                               |                                    | Vaishnavi Desai     |
|    |                               |                                    | Khan Sohail         |
|    |                               |                                    | Om More             |
| 18 | , Auto Quiz                   | Prof. Wasim Khan                   | Jatin More          |
|    |                               |                                    | Tejas Patil         |
|    |                               | Prof. Jagruti                      | Areeb Ansari        |
| 19 | LOGO Making                   | Ms. Siddhi                         | Ram Lal             |
|    |                               |                                    | Saed Bhati          |
|    |                               |                                    | Shubham Khandekar   |
|    |                               | Prof. Jagruti                      | Chandan Das         |
| 20 | Break The Query               | Ms. Siddhi                         | Omkar Gaikwad       |
|    |                               |                                    | Abdullah Ansari     |
|    |                               |                                    | Zakir Siddiqui      |
|    |                               | Prof. Moin Ansari                  | Arfa Shaik          |
|    |                               | Mrs. Surekha Attarde               | Safa Sayed          |
| 21 | Digital Circuit Making        |                                    | Ishaan Rathore      |
|    |                               |                                    | Deepak Prajapati    |
|    |                               |                                    | Nilesh Yadav        |
|    |                               |                                    | Kunal Sonawane      |
|    |                               | Mrs. Hemalata Jangale              | Divakar Mallah      |
| 22 | Rubik's Cube                  | Mr. Pratiksha Sankhe               | Ajay Maurya         |
| ~~ | I WANT O GUNG                 | Prof. Niraj Singh                  | Shreya Mishra       |
|    |                               |                                    | Yashvardhan Singh   |
|    |                               | Prof. Niraj Singh                  | Shreya Mishra       |
| 23 | Short Film On Jashn-E-Theem23 | Mrs. Hemalata Jangale              | Haider Bagasrawala  |
|    |                               | Mrs. Surekha Attarde               | Chandramohan Thakur |
| 24 | Creative Writing              | Mrs. Surekha Attarde               | Kalpesh Patil       |
| 24 | Creative Writing              |                                    | Rahul Dandekar      |