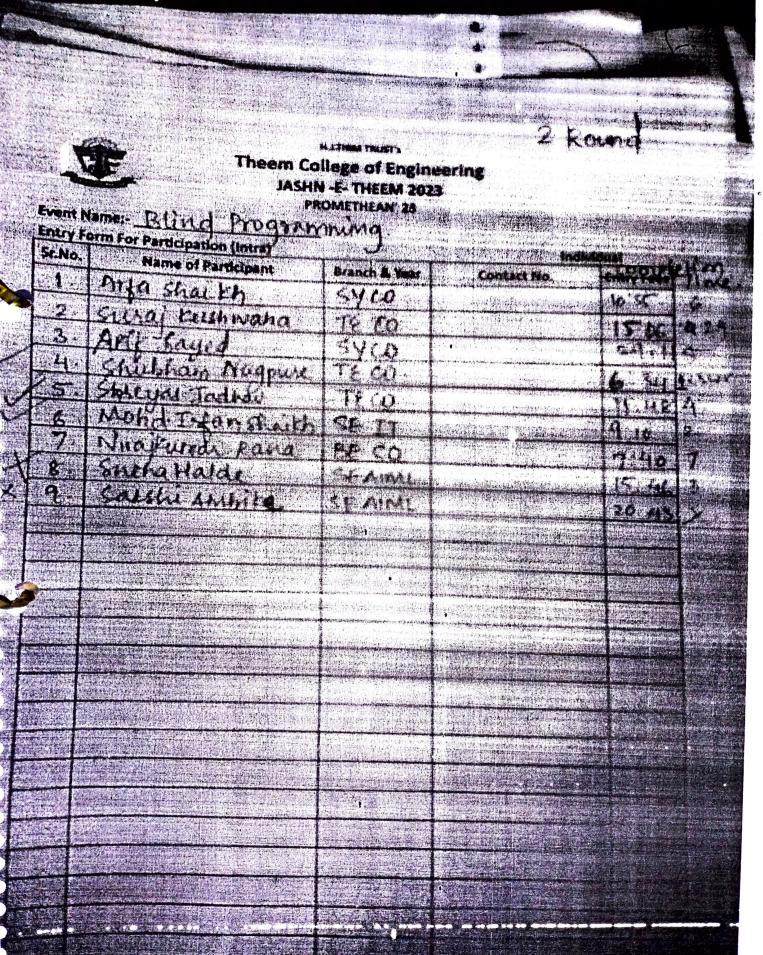

|

Suff Co-ordinator (Name Sign.)

Student Co-outers

15 0323

Comparison of Sale the che individual

154

Rown

1 21 2 2: 45

An Engending





THEEM COLLEGE OF ENGINEERING



On 16th March 2023 11:00am onwards at OSSL/DSA lab Computer department 1st floor Last date of registration 15th March 2023

### Registration fees Rs. 100/- per Team only

### Maximum 2 students per team

#### **Competition** rules

Participants should only design the website using HTML, CSS,& Javascript

- 1. IDEs allowed to design websites are Notepad, Notepad++, VS Code
- 2. Images are to be used directly from the internet
- 3. The duration of the competition is 2 hours
- 4. Topics will be assigned on the spot
- 5. Existing Templates cannot be used
- 6. Extensions for CSS are not allowed

#### Conveners

Prof. K. N. Attarde, HOD (Computer Engineering)

Organizing Member Prof. Wasim Shaikh

\*Contact +918329055349 for further details

#### Co-ordinators