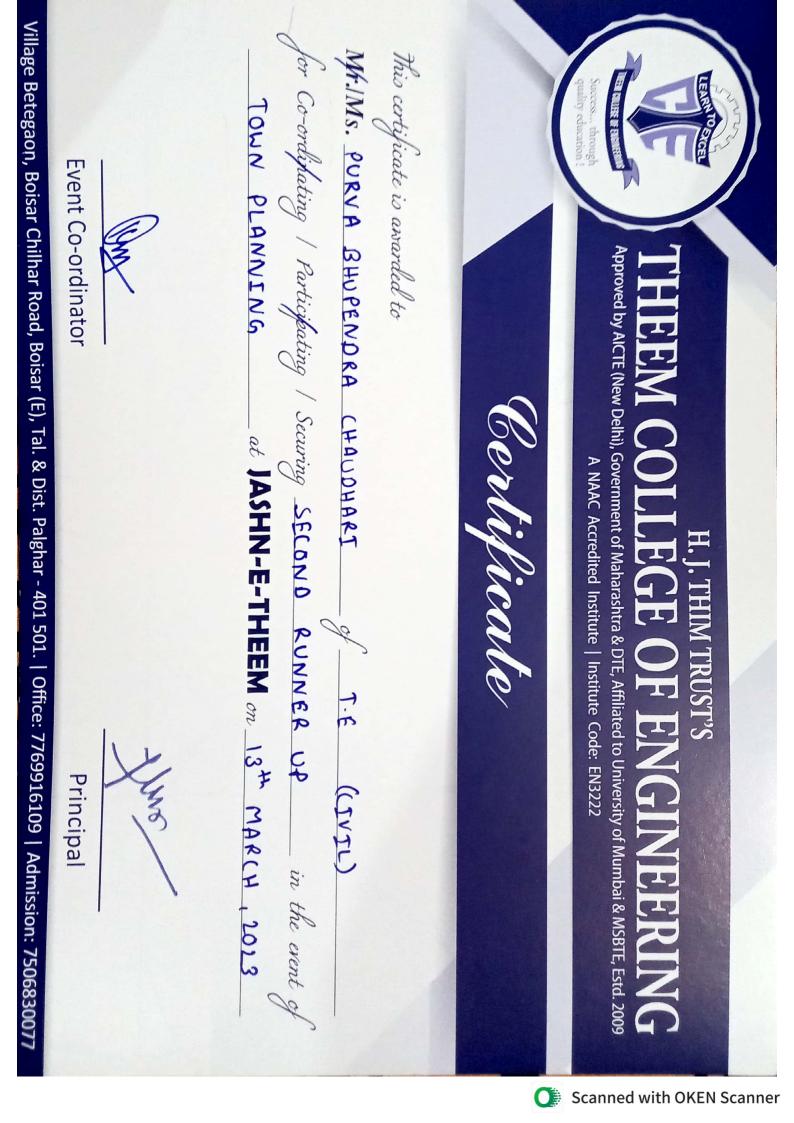

|    |                               |                                    | Aditya Singh        |
|----|-------------------------------|------------------------------------|---------------------|
| 1  | · · -                         | Prof. Irshad Shaikh                | Kshitij Shetty      |
| ,* | Aqua booster                  |                                    | Rushabh Dalvi       |
|    | ı –                           |                                    | Amit Raut           |
|    |                               |                                    | Tousif Sayed        |
|    | Ļ                             | Prof. Ehteshaam Ahhmed             | Shaikh Faiz         |
| 10 | Bridge Making                 |                                    | Sunil Yadav         |
|    |                               |                                    | Purva Chaudhari     |
|    | 127 1 3 3 3 7 1               | Prof. Harshad Randive              | Mohammad Arif       |
|    |                               | Prof. N.G. Hiremath                | Vikas Maurya        |
| 11 | Town Planning                 | FIOL N.G. HITEHBUT                 | Tejal Lahange       |
|    | -                             |                                    | Lathish Poojari     |
|    |                               | Prof. Moin Ansari                  | Farheen Gulam Hyder |
| 12 | Sudoku                        |                                    | Harshit Prajapati   |
|    |                               | Mrs. Surekha Attarde<br>Prof. Saif | Priyanka Bhide      |
| 13 | Programming Quiz              | Prof. Mrunali                      | Mahek Shaikh        |
|    | l'ingramming Quiz             |                                    | Aliraza Koke        |
|    | ,                             | Prof. Sarika                       | Rahul Jaiswar       |
|    |                               | Prof. Priti                        | Saurabh Kumar Verma |
| 14 | Programming Challenge         |                                    | Sakshi Chavan       |
|    |                               |                                    | Irfan Khan          |
|    |                               | Prof. Shakeel Mohd                 | Kshitij Gharat      |
| 15 | Code Breaker                  | Ms. Parishree Patil                | Samir Ansaari       |
| 0  |                               |                                    | Faizan Qureshi      |
|    |                               | Prof. Harshad Randive              | Adnan Behlim        |
| 16 | Post Challen as               |                                    | Shubham Dubey       |
| 10 | Boat Challenge                |                                    | Purva Chaudhari     |
|    |                               |                                    | Monika Bhoye        |
|    |                               | Prof. Naeem Shaikh                 | Ajay Maurya         |
|    |                               |                                    | Aniket Dhanmer      |
| 17 | Logical Quiz                  |                                    | Manali Patil        |
| -/ |                               |                                    | Vaishnavi Desai     |
|    |                               |                                    | Khan Sohail         |
|    |                               |                                    | Om More             |
| 18 | , Auto Quiz                   | Prof. Wasim Khan                   | Jatin More          |
|    |                               |                                    | Tejas Patil         |
|    |                               | Prof. Jagruti                      | Areeb Ansari        |
| 19 | LOGO Making                   | Ms. Siddhi                         | Ram Lal             |
|    |                               |                                    | Saed Bhati          |
|    |                               |                                    | Shubham Khandekar   |
|    |                               | Prof. Jagruti                      | Chandan Das         |
| 20 | Break The Query               | Ms. Siddhi                         | Omkar Gaikwad       |
|    |                               |                                    | Abdullah Ansari     |
|    |                               |                                    | Zakir Siddiqui      |
|    |                               | Prof. Moin Ansari                  | Arfa Shaik          |
|    |                               | Mrs. Surekha Attarde               | Safa Sayed          |
| 21 | Digital Circuit Making        |                                    | Ishaan Rathore      |
|    |                               |                                    | Deepak Prajapati    |
|    |                               |                                    | Nilesh Yadav        |
|    |                               |                                    | Kunal Sonawane      |
|    |                               | Mrs. Hemalata Jangale              | Divakar Mallah      |
| 22 | Rubik's Cube                  | Mr. Pratiksha Sankhe               | Ajay Maurya         |
| ~~ | I WANT O GUNG                 | Prof. Niraj Singh                  | Shreya Mishra       |
|    |                               |                                    | Yashvardhan Singh   |
|    |                               | Prof. Niraj Singh                  | Shreya Mishra       |
| 23 | Short Film On Jashn-E-Theem23 | Mrs. Hemalata Jangale              | Haider Bagasrawala  |
|    |                               | Mrs. Surekha Attarde               | Chandramohan Thakur |
| 24 | Creative Writing              | Mrs. Surekha Attarde               | Kalpesh Patil       |
| 24 | Creative Writing              |                                    | Rahul Dandekar      |