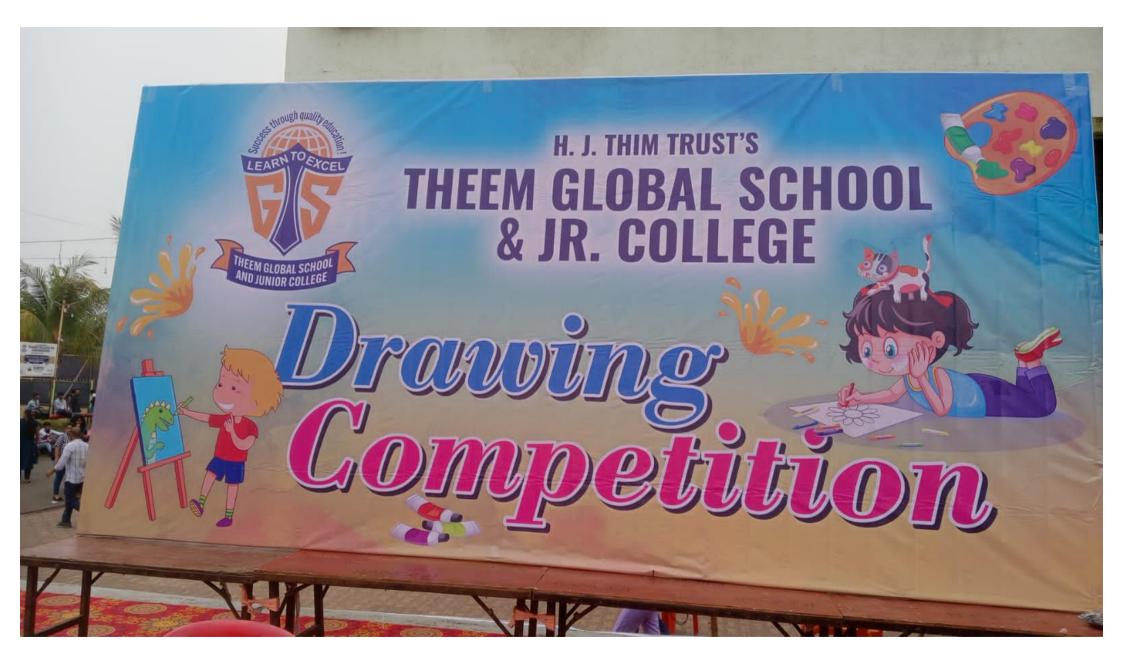

|
| Handhad                             | - Carr                                                                                                                                                                                                             |
| Event Co-ordinator                  | Principal<br>Principal 001 J Office: 7769916109 J Admission: 7506830077                                                                                                                                            |

Village Betegaon, Boisar Chilhar Road, Boisar (E), Tal. & Dist. Palghar - 401 501. | Office: 7769916109 | Admission: 750683007