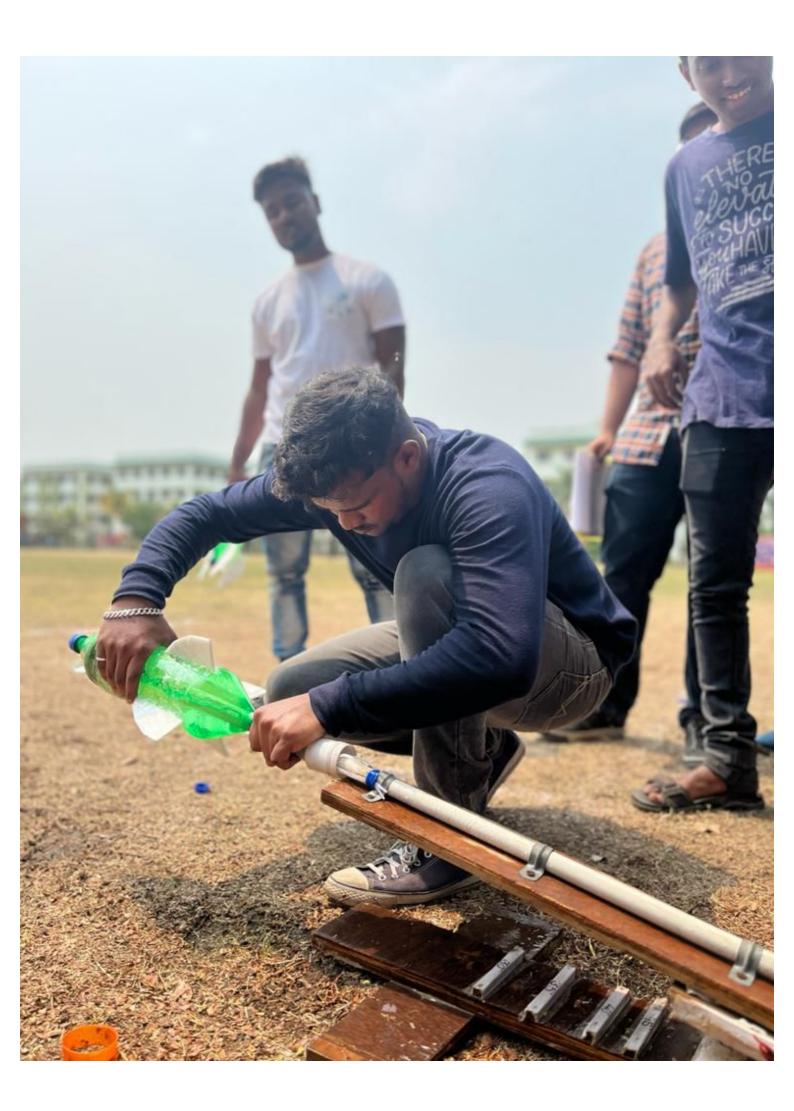

|    |                               |                                    | Aditya Singh        |
|----|-------------------------------|------------------------------------|---------------------|
| 1  | · · -                         | Prof. Irshad Shaikh                | Kshitij Shetty      |
| ,* | Aqua booster                  |                                    | Rushabh Dalvi       |
|    | ı –                           |                                    | Amit Raut           |
|    |                               |                                    | Tousif Sayed        |
|    | Ļ                             | Prof. Ehteshaam Ahhmed             | Shaikh Faiz         |
| 10 | Bridge Making                 |                                    | Sunil Yadav         |
|    |                               |                                    | Purva Chaudhari     |
|    | 127 1 3 3 3 7 1               | Prof. Harshad Randive              | Mohammad Arif       |
|    |                               | Prof. N.G. Hiremath                | Vikas Maurya        |
| 11 | Town Planning                 | FIOL N.G. HITEHBUT                 | Tejal Lahange       |
|    | -                             |                                    | Lathish Poojari     |
|    |                               | Prof. Moin Ansari                  | Farheen Gulam Hyder |
| 12 | Sudoku                        |                                    | Harshit Prajapati   |
|    |                               | Mrs. Surekha Attarde<br>Prof. Saif | Priyanka Bhide      |
| 13 | Programming Quiz              | Prof. Mrunali                      | Mahek Shaikh        |
|    | l'ingramming Quiz             |                                    | Aliraza Koke        |
|    | ,                             | Prof. Sarika                       | Rahul Jaiswar       |
|    |                               | Prof. Priti                        | Saurabh Kumar Verma |
| 14 | Programming Challenge         |                                    | Sakshi Chavan       |
|    |                               |                                    | Irfan Khan          |
|    |                               | Prof. Shakeel Mohd                 | Kshitij Gharat      |
| 15 | Code Breaker                  | Ms. Parishree Patil                | Samir Ansaari       |
| 0  |                               |                                    | Faizan Qureshi      |
|    |                               | Prof. Harshad Randive              | Adnan Behlim        |
| 16 | Post Challen as               |                                    | Shubham Dubey       |
| 10 | Boat Challenge                |                                    | Purva Chaudhari     |
|    |                               |                                    | Monika Bhoye        |
|    |                               | Prof. Naeem Shaikh                 | Ajay Maurya         |
|    |                               |                                    | Aniket Dhanmer      |
| 17 | Logical Quiz                  |                                    | Manali Patil        |
| -/ |                               |                                    | Vaishnavi Desai     |
|    |                               |                                    | Khan Sohail         |
|    |                               |                                    | Om More             |
| 18 | , Auto Quiz                   | Prof. Wasim Khan                   | Jatin More          |
|    |                               |                                    | Tejas Patil         |
|    |                               | Prof. Jagruti                      | Areeb Ansari        |
| 19 | LOGO Making                   | Ms. Siddhi                         | Ram Lal             |
|    |                               |                                    | Saed Bhati          |
|    |                               |                                    | Shubham Khandekar   |
|    |                               | Prof. Jagruti                      | Chandan Das         |
| 20 | Break The Query               | Ms. Siddhi                         | Omkar Gaikwad       |
|    |                               |                                    | Abdullah Ansari     |
|    |                               |                                    | Zakir Siddiqui      |
|    |                               | Prof. Moin Ansari                  | Arfa Shaik          |
|    |                               | Mrs. Surekha Attarde               | Safa Sayed          |
| 21 | Digital Circuit Making        |                                    | Ishaan Rathore      |
|    |                               |                                    | Deepak Prajapati    |
|    |                               |                                    | Nilesh Yadav        |
|    |                               |                                    | Kunal Sonawane      |
|    |                               | Mrs. Hemalata Jangale              | Divakar Mallah      |
| 22 | Rubik's Cube                  | Mr. Pratiksha Sankhe               | Ajay Maurya         |
| ~~ | I WANT O GUNG                 | Prof. Niraj Singh                  | Shreya Mishra       |
|    |                               |                                    | Yashvardhan Singh   |
|    |                               | Prof. Niraj Singh                  | Shreya Mishra       |
| 23 | Short Film On Jashn-E-Theem23 | Mrs. Hemalata Jangale              | Haider Bagasrawala  |
|    |                               | Mrs. Surekha Attarde               | Chandramohan Thakur |
| 24 | Creative Writing              | Mrs. Surekha Attarde               | Kalpesh Patil       |
| 24 | Creative Writing              |                                    | Rahul Dandekar      |