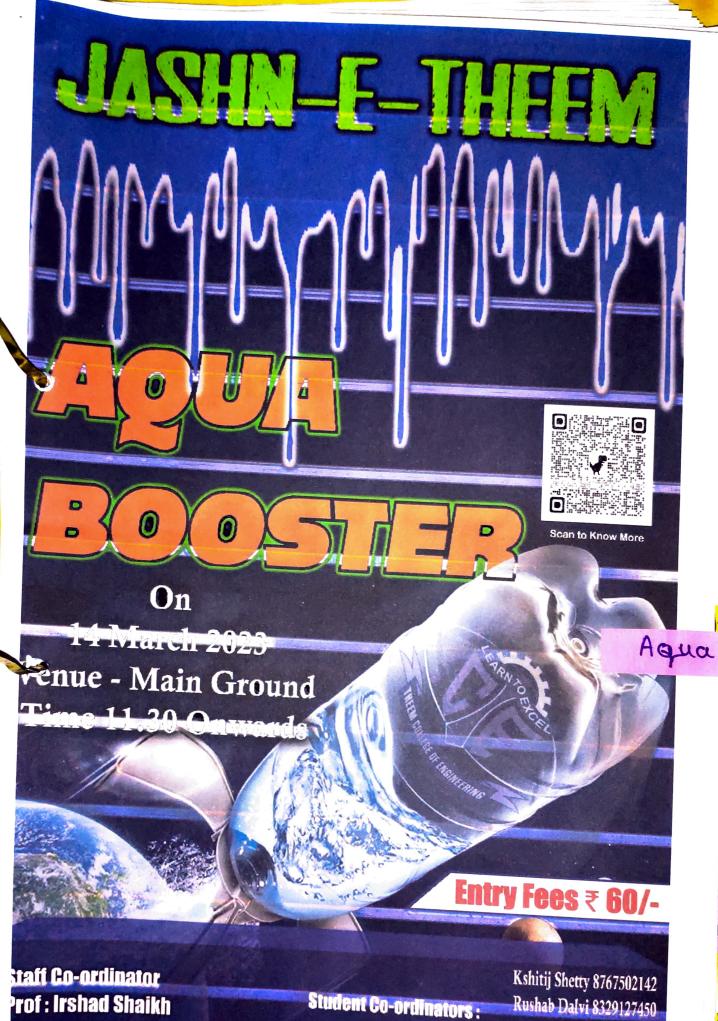

|    |                               |                                    | Aditya Singh        |
|----|-------------------------------|------------------------------------|---------------------|
| 1  | · · -                         | Prof. Irshad Shaikh                | Kshitij Shetty      |
| ,* | Aqua booster                  |                                    | Rushabh Dalvi       |
|    | ı –                           |                                    | Amit Raut           |
|    |                               |                                    | Tousif Sayed        |
|    | Ļ                             | Prof. Ehteshaam Ahhmed             | Shaikh Faiz         |
| 10 | Bridge Making                 |                                    | Sunil Yadav         |
|    |                               |                                    | Purva Chaudhari     |
|    | 127 1 3 3 3 7 1               | Prof. Harshad Randive              | Mohammad Arif       |
|    |                               | Prof. N.G. Hiremath                | Vikas Maurya        |
| 11 | Town Planning                 | FIOL N.G. HITEHBUT                 | Tejal Lahange       |
|    | -                             |                                    | Lathish Poojari     |
|    |                               | Prof. Moin Ansari                  | Farheen Gulam Hyder |
| 12 | Sudoku                        |                                    | Harshit Prajapati   |
|    |                               | Mrs. Surekha Attarde<br>Prof. Saif | Priyanka Bhide      |
| 13 | Programming Quiz              | Prof. Mrunali                      | Mahek Shaikh        |
|    | l'ingramming Quiz             |                                    | Aliraza Koke        |
|    | ,                             | Prof. Sarika                       | Rahul Jaiswar       |
|    |                               | Prof. Priti                        | Saurabh Kumar Verma |
| 14 | Programming Challenge         |                                    | Sakshi Chavan       |
|    |                               |                                    | Irfan Khan          |
|    |                               | Prof. Shakeel Mohd                 | Kshitij Gharat      |
| 15 | Code Breaker                  | Ms. Parishree Patil                | Samir Ansaari       |
| 0  |                               |                                    | Faizan Qureshi      |
|    |                               | Prof. Harshad Randive              | Adnan Behlim        |
| 16 | Post Challen as               |                                    | Shubham Dubey       |
| 10 | Boat Challenge                |                                    | Purva Chaudhari     |
|    |                               |                                    | Monika Bhoye        |
|    |                               | Prof. Naeem Shaikh                 | Ajay Maurya         |
|    |                               |                                    | Aniket Dhanmer      |
| 17 | Logical Quiz                  |                                    | Manali Patil        |
| -/ |                               |                                    | Vaishnavi Desai     |
|    |                               |                                    | Khan Sohail         |
|    |                               |                                    | Om More             |
| 18 | , Auto Quiz                   | Prof. Wasim Khan                   | Jatin More          |
|    |                               |                                    | Tejas Patil         |
|    |                               | Prof. Jagruti                      | Areeb Ansari        |
| 19 | LOGO Making                   | Ms. Siddhi                         | Ram Lal             |
|    |                               |                                    | Saed Bhati          |
|    |                               |                                    | Shubham Khandekar   |
|    |                               | Prof. Jagruti                      | Chandan Das         |
| 20 | Break The Query               | Ms. Siddhi                         | Omkar Gaikwad       |
|    |                               |                                    | Abdullah Ansari     |
|    |                               |                                    | Zakir Siddiqui      |
|    |                               | Prof. Moin Ansari                  | Arfa Shaik          |
|    |                               | Mrs. Surekha Attarde               | Safa Sayed          |
| 21 | Digital Circuit Making        |                                    | Ishaan Rathore      |
|    |                               |                                    | Deepak Prajapati    |
|    |                               |                                    | Nilesh Yadav        |
|    |                               |                                    | Kunal Sonawane      |
|    |                               | Mrs. Hemalata Jangale              | Divakar Mallah      |
| 22 | Rubik's Cube                  | Mr. Pratiksha Sankhe               | Ajay Maurya         |
| ~~ | I WANT O GUNG                 | Prof. Niraj Singh                  | Shreya Mishra       |
|    |                               |                                    | Yashvardhan Singh   |
|    |                               | Prof. Niraj Singh                  | Shreya Mishra       |
| 23 | Short Film On Jashn-E-Theem23 | Mrs. Hemalata Jangale              | Haider Bagasrawala  |
|    |                               | Mrs. Surekha Attarde               | Chandramohan Thakur |
| 24 | Creative Writing              | Mrs. Surekha Attarde               | Kalpesh Patil       |
| 24 | Creative Writing              |                                    | Rahul Dandekar      |