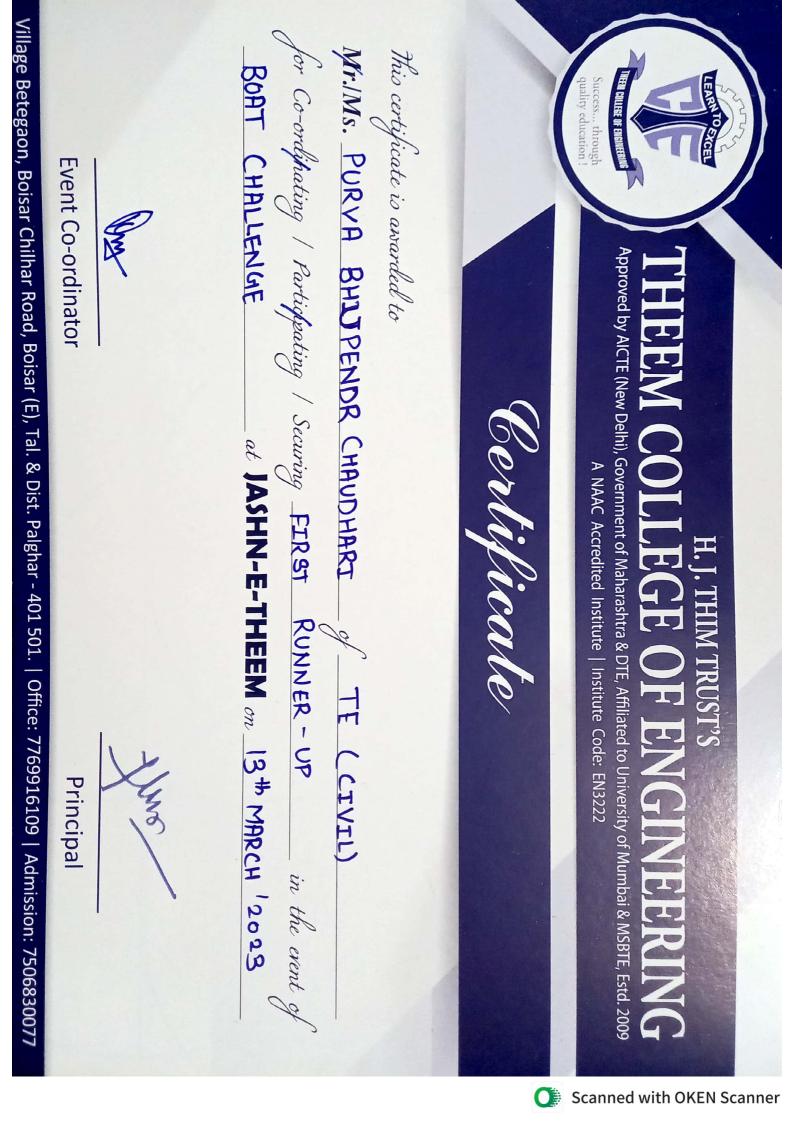

|    |                               |                                    | Aditya Singh        |
|----|-------------------------------|------------------------------------|---------------------|
| 1  | · · -                         | Prof. Irshad Shaikh                | Kshitij Shetty      |
| ,* | Aqua booster                  |                                    | Rushabh Dalvi       |
|    | ı –                           |                                    | Amit Raut           |
|    |                               |                                    | Tousif Sayed        |
|    | Ļ                             | Prof. Ehteshaam Ahhmed             | Shaikh Faiz         |
| 10 | Bridge Making                 |                                    | Sunil Yadav         |
|    |                               |                                    | Purva Chaudhari     |
|    | 127 1 3 3 3 7 1               | Prof. Harshad Randive              | Mohammad Arif       |
|    |                               | Prof. N.G. Hiremath                | Vikas Maurya        |
| 11 | Town Planning                 | FIOL N.G. HITEHBUT                 | Tejal Lahange       |
|    | -                             |                                    | Lathish Poojari     |
|    |                               | Prof. Moin Ansari                  | Farheen Gulam Hyder |
| 12 | Sudoku                        |                                    | Harshit Prajapati   |
|    |                               | Mrs. Surekha Attarde<br>Prof. Saif | Priyanka Bhide      |
| 13 | Programming Quiz              | Prof. Mrunali                      | Mahek Shaikh        |
|    | l'ingramming Quiz             |                                    | Aliraza Koke        |
|    | ,                             | Prof. Sarika                       | Rahul Jaiswar       |
|    |                               | Prof. Priti                        | Saurabh Kumar Verma |
| 14 | Programming Challenge         |                                    | Sakshi Chavan       |
|    |                               |                                    | Irfan Khan          |
|    |                               | Prof. Shakeel Mohd                 | Kshitij Gharat      |
| 15 | Code Breaker                  | Ms. Parishree Patil                | Samir Ansaari       |
| 0  |                               |                                    | Faizan Qureshi      |
|    |                               | Prof. Harshad Randive              | Adnan Behlim        |
| 16 | Post Challen as               |                                    | Shubham Dubey       |
| 10 | Boat Challenge                |                                    | Purva Chaudhari     |
|    |                               |                                    | Monika Bhoye        |
|    |                               | Prof. Naeem Shaikh                 | Ajay Maurya         |
|    |                               |                                    | Aniket Dhanmer      |
| 17 | Logical Quiz                  |                                    | Manali Patil        |
| -/ |                               |                                    | Vaishnavi Desai     |
|    |                               |                                    | Khan Sohail         |
|    |                               |                                    | Om More             |
| 18 | , Auto Quiz                   | Prof. Wasim Khan                   | Jatin More          |
|    |                               |                                    | Tejas Patil         |
|    |                               | Prof. Jagruti                      | Areeb Ansari        |
| 19 | LOGO Making                   | Ms. Siddhi                         | Ram Lal             |
|    |                               |                                    | Saed Bhati          |
|    |                               |                                    | Shubham Khandekar   |
|    |                               | Prof. Jagruti                      | Chandan Das         |
| 20 | Break The Query               | Ms. Siddhi                         | Omkar Gaikwad       |
|    |                               |                                    | Abdullah Ansari     |
|    |                               |                                    | Zakir Siddiqui      |
|    |                               | Prof. Moin Ansari                  | Arfa Shaik          |
|    |                               | Mrs. Surekha Attarde               | Safa Sayed          |
| 21 | Digital Circuit Making        |                                    | Ishaan Rathore      |
|    |                               |                                    | Deepak Prajapati    |
|    |                               |                                    | Nilesh Yadav        |
|    |                               |                                    | Kunal Sonawane      |
|    |                               | Mrs. Hemalata Jangale              | Divakar Mallah      |
| 22 | Rubik's Cube                  | Mr. Pratiksha Sankhe               | Ajay Maurya         |
| ~~ | I WANT O GUNG                 | Prof. Niraj Singh                  | Shreya Mishra       |
|    |                               |                                    | Yashvardhan Singh   |
|    |                               | Prof. Niraj Singh                  | Shreya Mishra       |
| 23 | Short Film On Jashn-E-Theem23 | Mrs. Hemalata Jangale              | Haider Bagasrawala  |
|    |                               | Mrs. Surekha Attarde               | Chandramohan Thakur |
| 24 | Creative Writing              | Mrs. Surekha Attarde               | Kalpesh Patil       |
| 24 | Creative Writing              |                                    | Rahul Dandekar      |