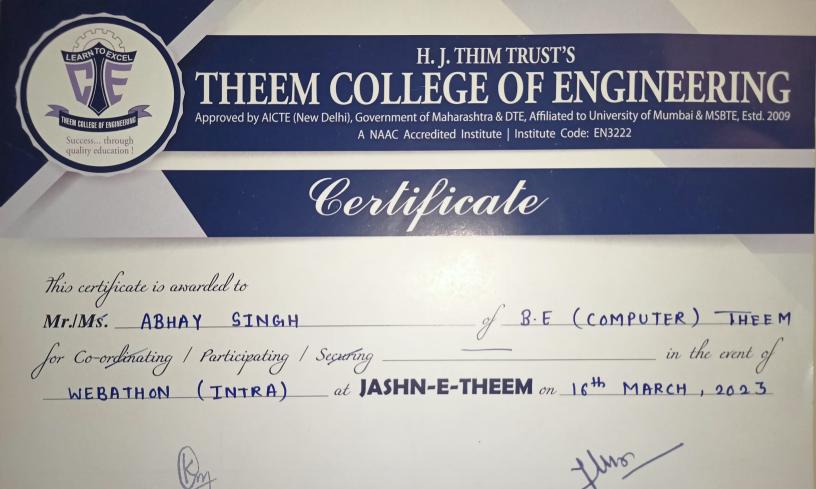

COMPUTER) Mr./Ms. JANNAT SHAIKH for Co-ordingting / Parficipating / Securing \_\_\_\_\_\_ SECOND\_RUNNER-UP\_\_\_\_\_\_ in the event of BOAT CHALLENGE at JASHN-E-THEEM on 13th MARCH 2023



Village Betegaon, Boisar Chilhar Road, Boisar (E), Tal. & Dist. Palghar - 401 501. | Office: 7769916109 | Admission: 7506830077





Principal





**Event Co-ordinator** 

Village Betegaon, Boisar Chilhar Road, Boisar (E), Tal. & Dist. Palghar - 401 501. | Office: 7769916109

## H. J. THIM TRUST'S HEEM COLLEGE OF ENGINEERING

Approved by AICTE (New Delhi), Government of Maharashtra & DTE, Affiliated to University of Mumbai & MSBTE, Estd. 2009 A NAAC Accredited Institute | Institute Code: EN3222

Certificate

B.E. (COMPUTER)

## in the event of

## at JASHN-E-THEEM on 15th MARCH, 2023



Principal







Principal

## H. J. THIM TRUST'S THEEM COLLEGE OF ENGINEERING

Approved by AICTE (New Delhi), Government of Maharashtra & DTE, Affiliated to University of Mumbai & MSBTE, Estd. 2009 A NAAC Accredited Institute | Institute Code: EN3222



This certificate is awarded to Mr.IMs. <u>ABHAY</u> AJAY SINGH <u>JB.E (COMPUTER)</u> for Co-ordinating / Participating / Securing <u>SECOND</u> RUNNER UP in the event of PROGRAMMING QUIZ at JASHN-E-THEEM on 14 MARCH, 2023

N COLLEGE OF ENGINEE

**Event Co-ordinator** 

The

Principal



BRIDGE DESIGN COMPETITION at JASHN-E-THEEM on 14th MARCH, 2023

**Event Co-ordinator** 

me

Principal



**Event Co-ordinator** 

Ame

Principal



Principal

| Approved by AICTE (New Delhi),           | H. J. THIM TRUST'S<br><b>ODECECE OF EDISCIPLES</b><br>Government o