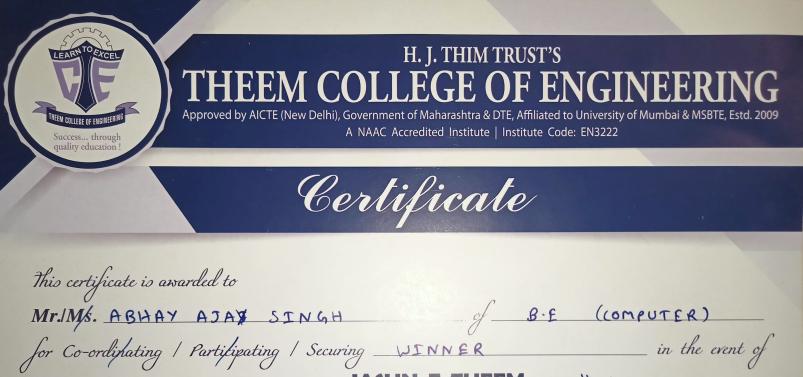

### JASHN - E - THEEM 2023

## (DATE: 13/03/2023 TO 18/03/2023)

| Sr.<br>No. | Event                        | Chief Co-ordinators                                                                                       | Members                                                                                                                                                                                                                                                                                                                                                                                                                                                                                                                                                                                                                                                                                                                                                              |
|------------|------------------------------|-----------------------------------------------------------------------------------------------------------|----------------------------------------------------------------------------------------------------------------------------------------------------------------------------------------------------------------------------------------------------------------------------------------------------------------------------------------------------------------------------------------------------------------------------------------------------------------------------------------------------------------------------------------------------------------------------------------------------------------------------------------------------------------------------------------------------------------------------------------------------------------------|
| 01<br>02   | Prize Distribution<br>Sports | Prof. Sneha Sankhe<br>&<br>Prof. Noman Bader<br>Prof. Harshal Ahire<br>&<br>Prof. Bagwan Mohammed<br>Ayaz | Prof. BalasubramaniProf. N.G. HiremathProf. Sheeba Naaz AnsariProf. Shahegul AfrojProf. Shahegul AfrojProf. Shaikh ShariqueProf. Jagruti MoreProf. Suraj WankhadeProf. RahamanMohd. YusufProf.RahamanMohd. YusufProf.Rayal Gadgil,Mrs. SurekhaAttardeMrs. Tejsvi Raj BariProf. Saif AhamadProf. Ashfaq Ahamad, Prof. Iqbal MansuriMr. Priyasan Thakur, Sumit Mhatre ,Prof. Rosy Bhoi, Navajyothi Katela,Dr. Asharaf Shah, Hemata Jangale,Moinnuddin Ansari,Prof. K N Attarde,Prof. Shaikh Abdul Bari, Mr. ShubhamDhodiProf. Mohd. Aqib, Ravi Davane,Surekha Attarde ,Faizan Shaikh, Sayali PatilRupesh Sankhe, Sandesh PatilMr. Iqbal Shaikh, ,Mr. Pathan Nadirkhan ,Prof. Ansari ZaidProf. Mondi Kokate, Ms. Priti Mali,Prof. Sonali Karthik, Mr. Shaikh Md. Faizan |
| 03         | Cultural                     | Prof.Arbiya Shaikh                                                                                        | M.B., Mr.Ketan Patil, Jagruti More.<br>Prof. Rosy Bhoi, Prof.khemchandra<br>Attarde, Prof. Iqbal Mansuri,<br>Prof.Zulfiquar, Prof.Snehal Pawde, Prof.<br>Priyanka Patil, Mrs.Gawandi Iram,<br>Ms.Kadbhane Rupali Vishnu, Mr Kazi<br>Azimuddin Shahabuddin<br>Prof.Payal Gadgil, Prof.Navajyothi katela,<br>Prof.Ketaki Patil, Prof. Monika Pathare, ,<br>Mrs.Mrunali Sushant Kokate, Ms.Priti<br>Dayanand Mali, Prof.Sonali Karthik,                                                                                                                                                                                                                                                                                                                                 |
|            |                              |                                                                                                           | Ms.Krupa Sanjay Pimple, Ms.Tandel Ekata                                                                                                                                                                                                                                                                                                                                                                                                                                                                                                                                                                                                                                                                                                                              |