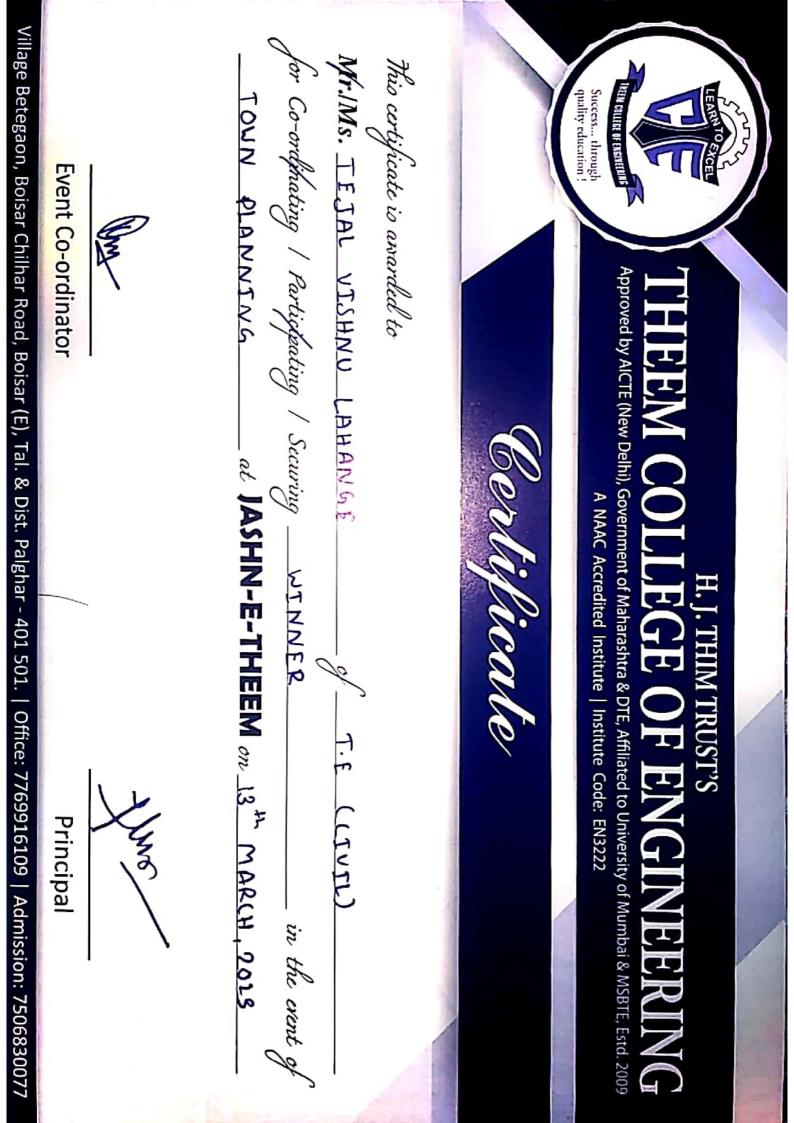

|    |                               |                                    | Aditya Singh        |
|----|-------------------------------|------------------------------------|---------------------|
| 1  | · · -                         | Prof. Irshad Shaikh                | Kshitij Shetty      |
| ,* | Aqua booster                  |                                    | Rushabh Dalvi       |
|    | ı –                           |                                    | Amit Raut           |
|    |                               |                                    | Tousif Sayed        |
|    | Ļ                             | Prof. Ehteshaam Ahhmed             | Shaikh Faiz         |
| 10 | Bridge Making                 |                                    | Sunil Yadav         |
|    |                               |                                    | Purva Chaudhari     |
|    | 127 1 3 3 3 7 1               | Prof. Harshad Randive              | Mohammad Arif       |
|    |                               | Prof. N.G. Hiremath                | Vikas Maurya        |
| 11 | Town Planning                 | FIOL N.G. HITEHBUT                 | Tejal Lahange       |
|    | -                             |                                    | Lathish Poojari     |
|    |                               | Prof. Moin Ansari                  | Farheen Gulam Hyder |
| 12 | Sudoku                        |                                    | Harshit Prajapati   |
|    |                               | Mrs. Surekha Attarde<br>Prof. Saif | Priyanka Bhide      |
| 13 | Programming Quiz              | Prof. Mrunali                      | Mahek Shaikh        |
|    | l'ingramming Quiz             |                                    | Aliraza Koke        |
|    | ,                             | Prof. Sarika                       | Rahul Jaiswar       |
|    |                               | Prof. Priti                        | Saurabh Kumar Verma |
| 14 | Programming Challenge         |                                    | Sakshi Chavan       |
|    |                               |                                    | Irfan Khan          |
|    |                               | Prof. Shakeel Mohd                 | Kshitij Gharat      |
| 15 | Code Breaker                  | Ms. Parishree Patil                | Samir Ansaari       |
| 0  |                               |                                    | Faizan Qureshi      |
|    |                               | Prof. Harshad Randive              | Adnan Behlim        |
| 16 | Post Challen as               |                                    | Shubham Dubey       |
| 10 | Boat Challenge                |                                    | Purva Chaudhari     |
|    |                               |                                    | Monika Bhoye        |
|    |                               | Prof. Naeem Shaikh                 | Ajay Maurya         |
|    |                               |                                    | Aniket Dhanmer      |
| 17 | Logical Quiz                  |                                    | Manali Patil        |
| -/ |                               |                                    | Vaishnavi Desai     |
|    |                               |                                    | Khan Sohail         |
|    |                               |                                    | Om More             |
| 18 | , Auto Quiz                   | Prof. Wasim Khan                   | Jatin More          |
|    |                               |                                    | Tejas Patil         |
|    |                               | Prof. Jagruti                      | Areeb Ansari        |
| 19 | LOGO Making                   | Ms. Siddhi                         | Ram Lal             |
|    |                               |                                    | Saed Bhati          |
|    |                               |                                    | Shubham Khandekar   |
|    |                               | Prof. Jagruti                      | Chandan Das         |
| 20 | Break The Query               | Ms. Siddhi                         | Omkar Gaikwad       |
|    |                               |                                    | Abdullah Ansari     |
|    |                               |                                    | Zakir Siddiqui      |
|    |                               | Prof. Moin Ansari                  | Arfa Shaik          |
|    |                               | Mrs. Surekha Attarde               | Safa Sayed          |
| 21 | Digital Circuit Making        |                                    | Ishaan Rathore      |
|    |                               |                                    | Deepak Prajapati    |
|    |                               |                                    | Nilesh Yadav        |
|    |                               |                                    | Kunal Sonawane      |
|    |                               | Mrs. Hemalata Jangale              | Divakar Mallah      |
| 22 | Rubik's Cube                  | Mr. Pratiksha Sankhe               | Ajay Maurya         |
| ~~ | I WANT O GUNG                 | Prof. Niraj Singh                  | Shreya Mishra       |
|    |                               |                                    | Yashvardhan Singh   |
|    |                               | Prof. Niraj Singh                  | Shreya Mishra       |
| 23 | Short Film On Jashn-E-Theem23 | Mrs. Hemalata Jangale              | Haider Bagasrawala  |
|    |                               | Mrs. Surekha Attarde               | Chandramohan Thakur |
| 24 | Creative Writing              | Mrs. Surekha Attarde               | Kalpesh Patil       |
| 24 | Creative Writing              |                                    | Rahul Dandekar      |