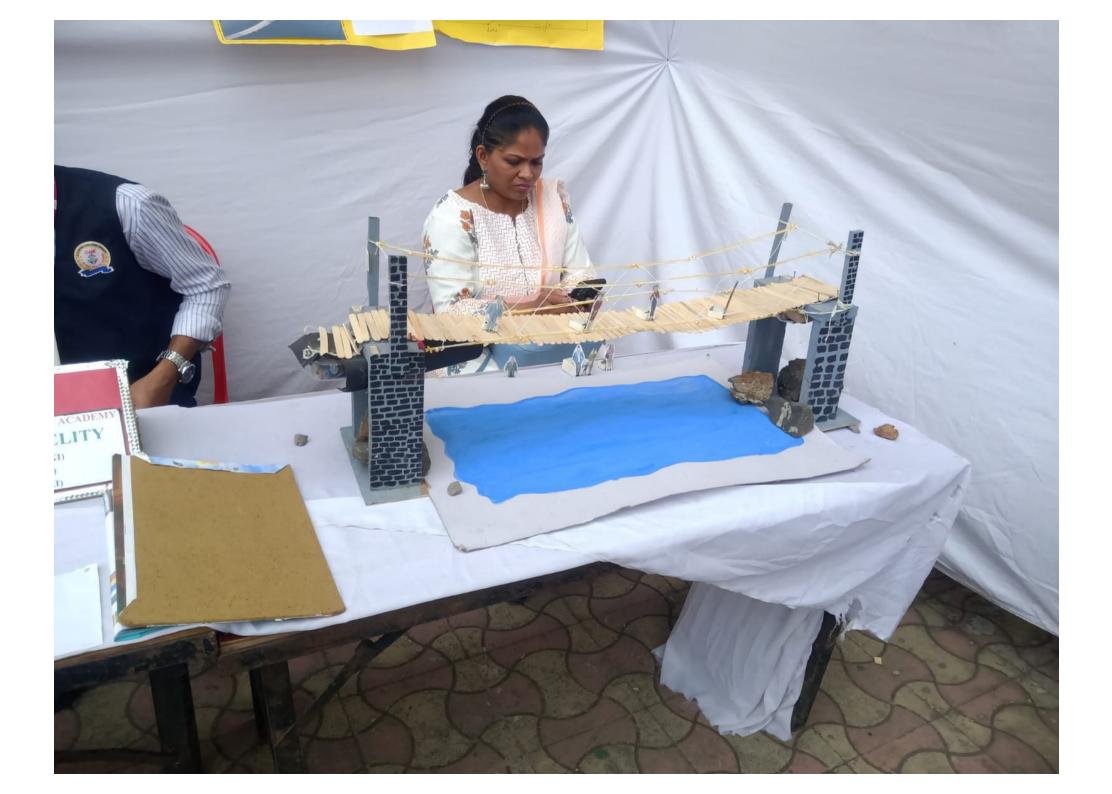

|    |                               |                                    | Aditya Singh        |
|----|-------------------------------|------------------------------------|---------------------|
| 1  | · · -                         | Prof. Irshad Shaikh                | Kshitij Shetty      |
| ,* | Aqua booster                  |                                    | Rushabh Dalvi       |
|    | ı –                           |                                    | Amit Raut           |
|    |                               |                                    | Tousif Sayed        |
|    | Ļ                             | Prof. Ehteshaam Ahhmed             | Shaikh Faiz         |
| 10 | Bridge Making                 |                                    | Sunil Yadav         |
|    |                               |                                    | Purva Chaudhari     |
|    | 127 1 3 3 3 7 1               | Prof. Harshad Randive              | Mohammad Arif       |
|    |                               | Prof. N.G. Hiremath                | Vikas Maurya        |
| 11 | Town Planning                 | FIOL N.G. HITEHBUT                 | Tejal Lahange       |
|    | -                             |                                    | Lathish Poojari     |
|    |                               | Prof. Moin Ansari                  | Farheen Gulam Hyder |
| 12 | Sudoku                        |                                    | Harshit Prajapati   |
|    |                               | Mrs. Surekha Attarde<br>Prof. Saif | Priyanka Bhide      |
| 13 | Programming Quiz              | Prof. Mrunali                      | Mahek Shaikh        |
|    | l'ingramming Quiz             |                                    | Aliraza Koke        |
|    | ,                             | Prof. Sarika                       | Rahul Jaiswar       |
|    |                               | Prof. Priti                        | Saurabh Kumar Verma |
| 14 | Programming Challenge         |                                    | Sakshi Chavan       |
|    |                               |                                    | Irfan Khan          |
|    |                               | Prof. Shakeel Mohd                 | Kshitij Gharat      |
| 15 | Code Breaker                  | Ms. Parishree Patil                | Samir Ansaari       |
| 0  |                               |                                    | Faizan Qureshi      |
|    |                               | Prof. Harshad Randive              | Adnan Behlim        |
| 16 | Post Challen as               |                                    | Shubham Dubey       |
| 10 | Boat Challenge                |                                    | Purva Chaudhari     |
|    |                               |                                    | Monika Bhoye        |
|    |                               | Prof. Naeem Shaikh                 | Ajay Maurya         |
|    |                               |                                    | Aniket Dhanmer      |
| 17 | Logical Quiz                  |                                    | Manali Patil        |
| -/ |                               |                                    | Vaishnavi Desai     |
|    |                               |                                    | Khan Sohail         |
|    |                               |                                    | Om More             |
| 18 | , Auto Quiz                   | Prof. Wasim Khan                   | Jatin More          |
|    |                               |                                    | Tejas Patil         |
|    |                               | Prof. Jagruti                      | Areeb Ansari        |
| 19 | LOGO Making                   | Ms. Siddhi                         | Ram Lal             |
|    |                               |                                    | Saed Bhati          |
|    |                               |                                    | Shubham Khandekar   |
|    |                               | Prof. Jagruti                      | Chandan Das         |
| 20 | Break The Query               | Ms. Siddhi                         | Omkar Gaikwad       |
|    |                               |                                    | Abdullah Ansari     |
|    |                               |                                    | Zakir Siddiqui      |
|    |                               | Prof. Moin Ansari                  | Arfa Shaik          |
|    |                               | Mrs. Surekha Attarde               | Safa Sayed          |
| 21 | Digital Circuit Making        |                                    | Ishaan Rathore      |
|    |                               |                                    | Deepak Prajapati    |
|    |                               |                                    | Nilesh Yadav        |
|    |                               |                                    | Kunal Sonawane      |
|    |                               | Mrs. Hemalata Jangale              | Divakar Mallah      |
| 22 | Rubik's Cube                  | Mr. Pratiksha Sankhe               | Ajay Maurya         |
| ~~ | I WANT O GUNG                 | Prof. Niraj Singh                  | Shreya Mishra       |
|    |                               |                                    | Yashvardhan Singh   |
|    |                               | Prof. Niraj Singh                  | Shreya Mishra       |
| 23 | Short Film On Jashn-E-Theem23 | Mrs. Hemalata Jangale              | Haider Bagasrawala  |
|    |                               | Mrs. Surekha Attarde               | Chandramohan Thakur |
| 24 | Creative Writing              | Mrs. Surekha Attarde               | Kalpesh Patil       |
| 24 | Creative Writing              |                                    | Rahul Dandekar      |