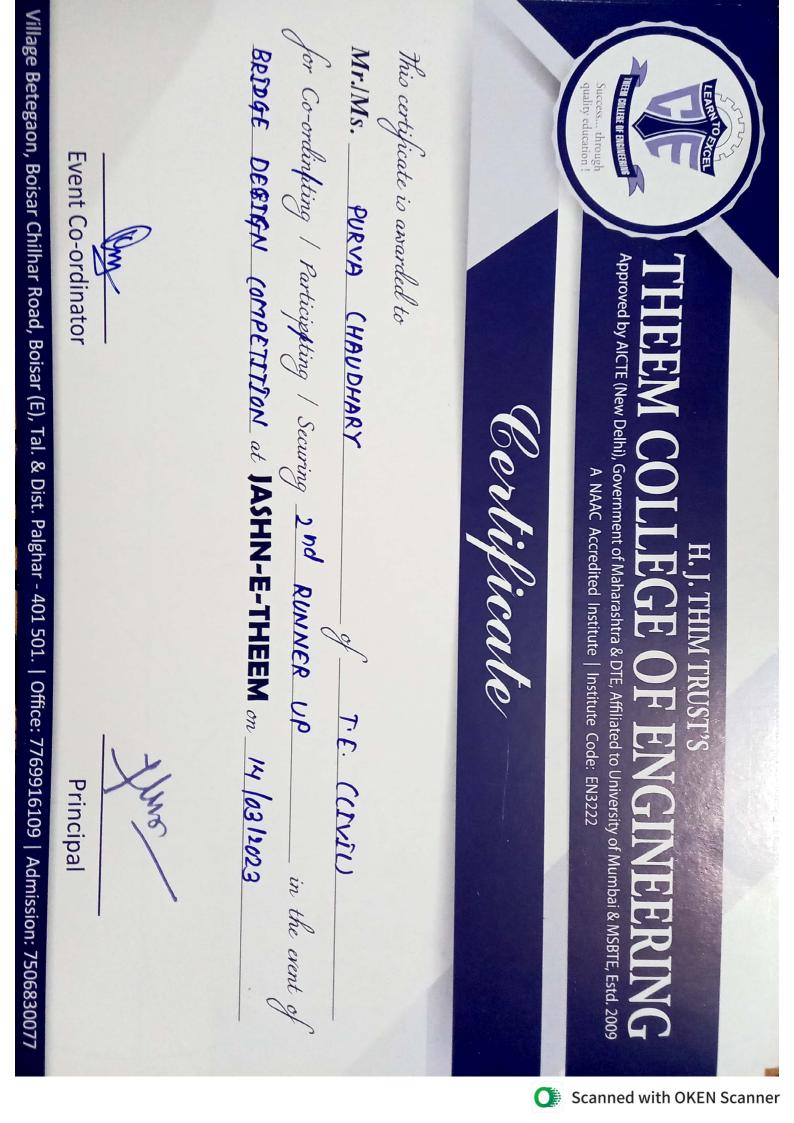

|    |                               |                                    | Aditya Singh        |
|----|-------------------------------|------------------------------------|---------------------|
| 1  | · · -                         | Prof. Irshad Shaikh                | Kshitij Shetty      |
| ,* | Aqua booster                  |                                    | Rushabh Dalvi       |
|    | ı –                           |                                    | Amit Raut           |
|    |                               |                                    | Tousif Sayed        |
|    | Ļ                             | Prof. Ehteshaam Ahhmed             | Shaikh Faiz         |
| 10 | Bridge Making                 |                                    | Sunil Yadav         |
|    |                               |                                    | Purva Chaudhari     |
|    | 127 1 3 3 3 7 1               | Prof. Harshad Randive              | Mohammad Arif       |
|    |                               | Prof. N.G. Hiremath                | Vikas Maurya        |
| 11 | Town Planning                 | FIOL N.G. HITEHBUT                 | Tejal Lahange       |
|    | -                             |                                    | Lathish Poojari     |
|    |                               | Prof. Moin Ansari                  | Farheen Gulam Hyder |
| 12 | Sudoku                        |                                    | Harshit Prajapati   |
|    |                               | Mrs. Surekha Attarde<br>Prof. Saif | Priyanka Bhide      |
| 13 | Programming Quiz              | Prof. Mrunali                      | Mahek Shaikh        |
|    | l'ingramming Quiz             |                                    | Aliraza Koke        |
|    | ,                             | Prof. Sarika                       | Rahul Jaiswar       |
|    |                               | Prof. Priti                        | Saurabh Kumar Verma |
| 14 | Programming Challenge         |                                    | Sakshi Chavan       |
|    |                               |                                    | Irfan Khan          |
|    |                               | Prof. Shakeel Mohd                 | Kshitij Gharat      |
| 15 | Code Breaker                  | Ms. Parishree Patil                | Samir Ansaari       |
| 0  |                               |                                    | Faizan Qureshi      |
|    |                               | Prof. Harshad Randive              | Adnan Behlim        |
| 16 | Post Challen as               |                                    | Shubham Dubey       |
| 10 | Boat Challenge                |                                    | Purva Chaudhari     |
|    |                               |                                    | Monika Bhoye        |
|    |                               | Prof. Naeem Shaikh                 | Ajay Maurya         |
|    |                               |                                    | Aniket Dhanmer      |
| 17 | Logical Quiz                  |                                    | Manali Patil        |
| -/ |                               |                                    | Vaishnavi Desai     |
|    |                               |                                    | Khan Sohail         |
|    |                               |                                    | Om More             |
| 18 | , Auto Quiz                   | Prof. Wasim Khan                   | Jatin More          |
|    |                               |                                    | Tejas Patil         |
|    |                               | Prof. Jagruti                      | Areeb Ansari        |
| 19 | LOGO Making                   | Ms. Siddhi                         | Ram Lal             |
|    |                               |                                    | Saed Bhati          |
|    |                               |                                    | Shubham Khandekar   |
|    |                               | Prof. Jagruti                      | Chandan Das         |
| 20 | Break The Query               | Ms. Siddhi                         | Omkar Gaikwad       |
|    |                               |                                    | Abdullah Ansari     |
|    |                               |                                    | Zakir Siddiqui      |
|    |                               | Prof. Moin Ansari                  | Arfa Shaik          |
|    |                               | Mrs. Surekha Attarde               | Safa Sayed          |
| 21 | Digital Circuit Making        |                                    | Ishaan Rathore      |
|    |                               |                                    | Deepak Prajapati    |
|    |                               |                                    | Nilesh Yadav        |
|    |                               |                                    | Kunal Sonawane      |
|    |                               | Mrs. Hemalata Jangale              | Divakar Mallah      |
| 22 | Rubik's Cube                  | Mr. Pratiksha Sankhe               | Ajay Maurya         |
| ~~ | I WANT O GUNG                 | Prof. Niraj Singh                  | Shreya Mishra       |
|    |                               |                                    | Yashvardhan Singh   |
|    |                               | Prof. Niraj Singh                  | Shreya Mishra       |
| 23 | Short Film On Jashn-E-Theem23 | Mrs. Hemalata Jangale              | Haider Bagasrawala  |
|    |                               | Mrs. Surekha Attarde               | Chandramohan Thakur |
| 24 | Creative Writing              | Mrs. Surekha Attarde               | Kalpesh Patil       |
| 24 | Creative Writing              |                                    | Rahul Dandekar      |