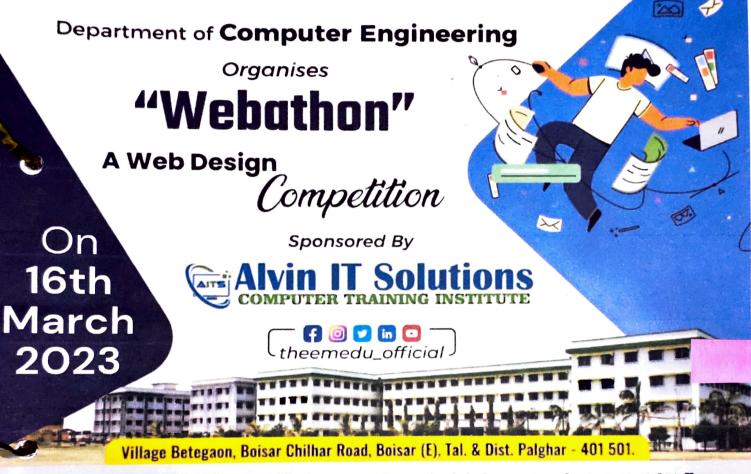

|

Suff Co-ordinator (Name Sign.)

Student Co-outers

15 0323

Comparison of Sale the che individual

154

Rown

1 21 2 2: 45

An Engending





THEEM COLLEGE OF ENGINEERING



On 16th March 2023 11:00am onwards at OSSL/DSA lab Computer department 1st floor Last date of registration 15th March 2023

### Registration fees Rs. 100/- per Team only

### Maximum 2 students per team

#### **Competition** rules

Participants should only design the website using HTML, CSS,& Javascript

- 1. IDEs allowed to design websites are Notepad, Notepad++, VS Code
- 2. Images are to be used directly from the internet
- 3. The duration of the competition is 2 hours
- 4. Topics will be assigned on the spot
- 5. Existing Templates cannot be used
- 6. Extensions for CSS are not allowed

#### Conveners

Prof. K. N. Attarde, HOD (Computer Engineering)

Organizing Member Prof. Wasim Shaikh

\*Contact +918329055349 for further details

#### Co-ordinators

Rohit Surwade Sameer Ansari Kish