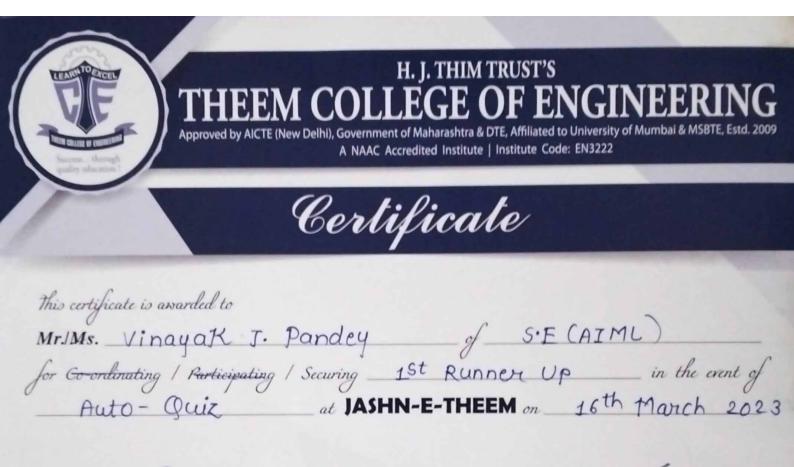

|    |                               |                                    | Aditya Singh        |
|----|-------------------------------|------------------------------------|---------------------|
| 1  | · · -                         | Prof. Irshad Shaikh                | Kshitij Shetty      |
| ,* | Aqua booster                  |                                    | Rushabh Dalvi       |
|    | ı –                           |                                    | Amit Raut           |
|    |                               |                                    | Tousif Sayed        |
|    | Ļ                             | Prof. Ehteshaam Ahhmed             | Shaikh Faiz         |
| 10 | Bridge Making                 |                                    | Sunil Yadav         |
|    |                               |                                    | Purva Chaudhari     |
|    | 127 1 3 3 3 7 1               | Prof. Harshad Randive              | Mohammad Arif       |
|    |                               | Prof. N.G. Hiremath                | Vikas Maurya        |
| 11 | Town Planning                 | FIOL N.G. HITEHBUT                 | Tejal Lahange       |
|    | -                             |                                    | Lathish Poojari     |
|    |                               | Prof. Moin Ansari                  | Farheen Gulam Hyder |
| 12 | Sudoku                        |                                    | Harshit Prajapati   |
|    |                               | Mrs. Surekha Attarde<br>Prof. Saif | Priyanka Bhide      |
| 13 | Programming Quiz              | Prof. Mrunali                      | Mahek Shaikh        |
|    | l'ingramming Quiz             |                                    | Aliraza Koke        |
|    | ,                             | Prof. Sarika                       | Rahul Jaiswar       |
|    |                               | Prof. Priti                        | Saurabh Kumar Verma |
| 14 | Programming Challenge         |                                    | Sakshi Chavan       |
|    |                               |                                    | Irfan Khan          |
|    |                               | Prof. Shakeel Mohd                 | Kshitij Gharat      |
| 15 | Code Breaker                  | Ms. Parishree Patil                | Samir Ansaari       |
| 0  |                               |                                    | Faizan Qureshi      |
|    |                               | Prof. Harshad Randive              | Adnan Behlim        |
| 16 | Post Challen as               |                                    | Shubham Dubey       |
| 10 | Boat Challenge                |                                    | Purva Chaudhari     |
|    |                               |                                    | Monika Bhoye        |
|    |                               | Prof. Naeem Shaikh                 | Ajay Maurya         |
|    |                               |                                    | Aniket Dhanmer      |
| 17 | Logical Quiz                  |                                    | Manali Patil        |
| -/ |                               |                                    | Vaishnavi Desai     |
|    |                               |                                    | Khan Sohail         |
|    |                               |                                    | Om More             |
| 18 | , Auto Quiz                   | Prof. Wasim Khan                   | Jatin More          |
|    |                               |                                    | Tejas Patil         |
|    |                               | Prof. Jagruti                      | Areeb Ansari        |
| 19 | LOGO Making                   | Ms. Siddhi                         | Ram Lal             |
|    |                               |                                    | Saed Bhati          |
|    |                               |                                    | Shubham Khandekar   |
|    |                               | Prof. Jagruti                      | Chandan Das         |
| 20 | Break The Query               | Ms. Siddhi                         | Omkar Gaikwad       |
|    |                               |                                    | Abdullah Ansari     |
|    |                               |                                    | Zakir Siddiqui      |
|    |                               | Prof. Moin Ansari                  | Arfa Shaik          |
|    |                               | Mrs. Surekha Attarde               | Safa Sayed          |
| 21 | Digital Circuit Making        |                                    | Ishaan Rathore      |
|    |                               |                                    | Deepak Prajapati    |
|    |                               |                                    | Nilesh Yadav        |
|    |                               |                                    | Kunal Sonawane      |
|    |                               | Mrs. Hemalata Jangale              | Divakar Mallah      |
| 22 | Rubik's Cube                  | Mr. Pratiksha Sankhe               | Ajay Maurya         |
| ~~ | I WANT O GUNG                 | Prof. Niraj Singh                  | Shreya Mishra       |
|    |                               |                                    | Yashvardhan Singh   |
|    |                               | Prof. Niraj Singh                  | Shreya Mishra       |
| 23 | Short Film On Jashn-E-Theem23 | Mrs. Hemalata Jangale              | Haider Bagasrawala  |
|    |                               | Mrs. Surekha Attarde               | Chandramohan Thakur |
| 24 | Creative Writing              | Mrs. Surekha Attarde               | Kalpesh Patil       |
| 24 | Creative Writing              |                                    | Rahul Dandekar      |