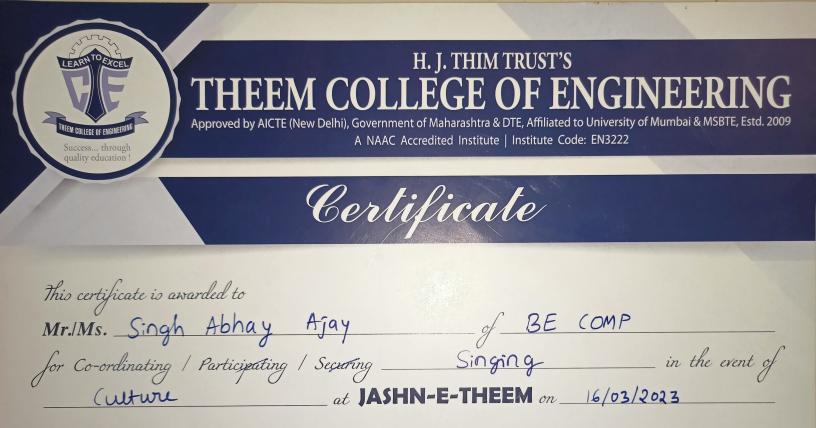

### JASHN - E - THEEM 2023

## (DATE: 13/03/2023 TO 18/03/2023)

| Sr.<br>No. | Event                        | Chief Co-ordinators                                                                                       | Members                                                                                                                                                                                                                                                                                                                                                                                                                                                                                                                                                                                                                                                                                                                                                              |
|------------|------------------------------|-----------------------------------------------------------------------------------------------------------|----------------------------------------------------------------------------------------------------------------------------------------------------------------------------------------------------------------------------------------------------------------------------------------------------------------------------------------------------------------------------------------------------------------------------------------------------------------------------------------------------------------------------------------------------------------------------------------------------------------------------------------------------------------------------------------------------------------------------------------------------------------------|
| 01<br>02   | Prize Distribution<br>Sports | Prof. Sneha Sankhe<br>&<br>Prof. Noman Bader<br>Prof. Harshal Ahire<br>&<br>Prof. Bagwan Mohammed<br>Ayaz | Prof. BalasubramaniProf. N.G. HiremathProf. Sheeba Naaz AnsariProf. Shahegul AfrojProf. Shahegul AfrojProf. Shaikh ShariqueProf. Jagruti MoreProf. Suraj WankhadeProf. RahamanMohd. YusufProf.RahamanMohd. YusufProf.Rayal Gadgil,Mrs. SurekhaAttardeMrs. Tejsvi Raj BariProf. Saif AhamadProf. Ashfaq Ahamad, Prof. Iqbal MansuriMr. Priyasan Thakur, Sumit Mhatre ,Prof. Rosy Bhoi, Navajyothi Katela,Dr. Asharaf Shah, Hemata Jangale,Moinnuddin Ansari,Prof. K N Attarde,Prof. Shaikh Abdul Bari, Mr. ShubhamDhodiProf. Mohd. Aqib, Ravi Davane,Surekha Attarde ,Faizan Shaikh, Sayali PatilRupesh Sankhe, Sandesh PatilMr. Iqbal Shaikh, ,Mr. Pathan Nadirkhan ,Prof. Ansari ZaidProf. Mondi Kokate, Ms. Priti Mali,Prof. Sonali Karthik, Mr. Shaikh Md. Faizan |
| 03         | Cultural                     | Prof.Arbiya Shaikh                                                                                        | M.B., Mr.Ketan Patil, Jagruti More.<br>Prof. Rosy Bhoi, Prof.khemchandra<br>Attarde, Prof. Iqbal Mansuri,<br>Prof.Zulfiquar, Prof.Snehal Pawde, Prof.<br>Priyanka Patil, Mrs.Gawandi Iram,<br>Ms.Kadbhane Rupali Vishnu, Mr Kazi<br>Azimuddin Shahabuddin<br>Prof.Payal Gadgil, Prof.Navajyothi katela,<br>Prof.Ketaki Patil, Prof. Monika Pathare, ,<br>Mrs.Mrunali Sushant Kokate, Ms.Priti<br>Dayanand Mali, Prof.Sonali Karthik,                                                                                                                                                                                                                                                                                                                                 |
|            |                              |                                                                                                           | Ms.Krupa Sanjay Pimple, Ms.Tandel Ekata                                                                                                                                                                                                                                                                                                                                                                                                                                                                                                                                                                                                                                                                                                                              |