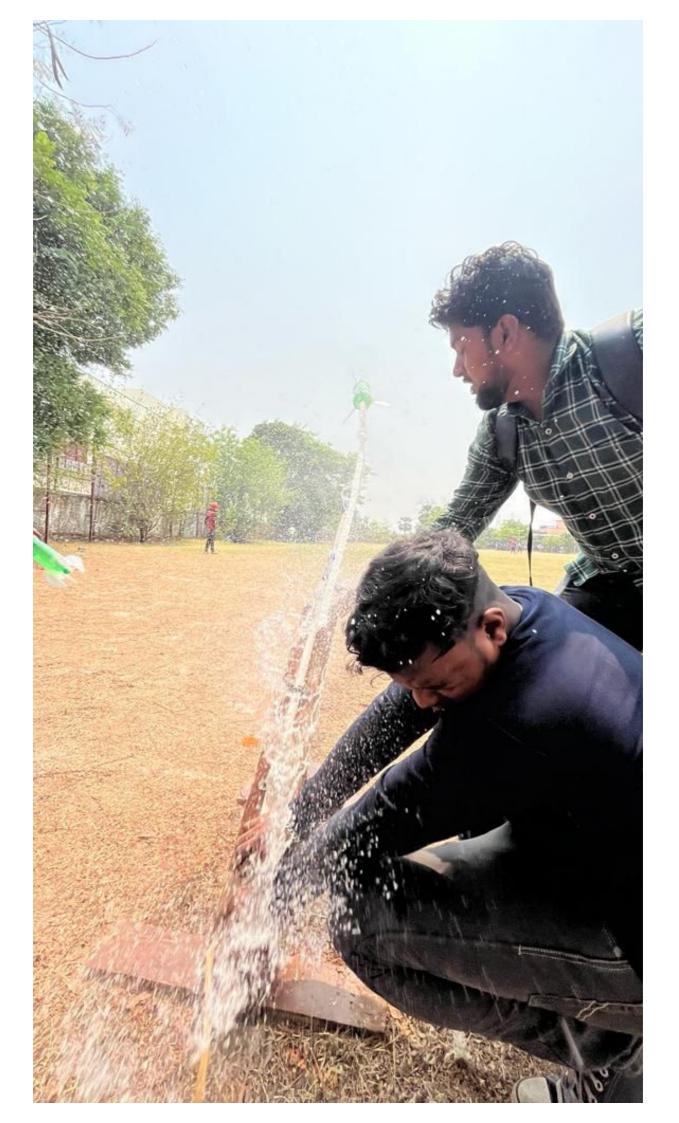

|    |                               |                                    | Aditya Singh        |
|----|-------------------------------|------------------------------------|---------------------|
| 1  | · · -                         | Prof. Irshad Shaikh                | Kshitij Shetty      |
| ,* | Aqua booster                  |                                    | Rushabh Dalvi       |
|    | ı –                           |                                    | Amit Raut           |
|    |                               |                                    | Tousif Sayed        |
|    | Ļ                             | Prof. Ehteshaam Ahhmed             | Shaikh Faiz         |
| 10 | Bridge Making                 |                                    | Sunil Yadav         |
|    |                               |                                    | Purva Chaudhari     |
|    | 127 1 3 3 3 7 1               | Prof. Harshad Randive              | Mohammad Arif       |
|    |                               | Prof. N.G. Hiremath                | Vikas Maurya        |
| 11 | Town Planning                 | FIOL N.G. HITEHBUT                 | Tejal Lahange       |
|    | -                             |                                    | Lathish Poojari     |
|    |                               | Prof. Moin Ansari                  | Farheen Gulam Hyder |
| 12 | Sudoku                        |                                    | Harshit Prajapati   |
|    |                               | Mrs. Surekha Attarde<br>Prof. Saif | Priyanka Bhide      |
| 13 | Programming Quiz              | Prof. Mrunali                      | Mahek Shaikh        |
|    | l'ingramming Quiz             |                                    | Aliraza Koke        |
|    | ,                             | Prof. Sarika                       | Rahul Jaiswar       |
|    |                               | Prof. Priti                        | Saurabh Kumar Verma |
| 14 | Programming Challenge         |                                    | Sakshi Chavan       |
|    |                               |                                    | Irfan Khan          |
|    |                               | Prof. Shakeel Mohd                 | Kshitij Gharat      |
| 15 | Code Breaker                  | Ms. Parishree Patil                | Samir Ansaari       |
| 0  |                               |                                    | Faizan Qureshi      |
|    |                               | Prof. Harshad Randive              | Adnan Behlim        |
| 16 | Post Challen as               |                                    | Shubham Dubey       |
| 10 | Boat Challenge                |                                    | Purva Chaudhari     |
|    |                               |                                    | Monika Bhoye        |
|    |                               | Prof. Naeem Shaikh                 | Ajay Maurya         |
|    |                               |                                    | Aniket Dhanmer      |
| 17 | Logical Quiz                  |                                    | Manali Patil        |
| -/ |                               |                                    | Vaishnavi Desai     |
|    |                               |                                    | Khan Sohail         |
|    |                               |                                    | Om More             |
| 18 | , Auto Quiz                   | Prof. Wasim Khan                   | Jatin More          |
|    |                               |                                    | Tejas Patil         |
|    |                               | Prof. Jagruti                      | Areeb Ansari        |
| 19 | LOGO Making                   | Ms. Siddhi                         | Ram Lal             |
|    |                               |                                    | Saed Bhati          |
|    |                               |                                    | Shubham Khandekar   |
|    |                               | Prof. Jagruti                      | Chandan Das         |
| 20 | Break The Query               | Ms. Siddhi                         | Omkar Gaikwad       |
|    |                               |                                    | Abdullah Ansari     |
|    |                               |                                    | Zakir Siddiqui      |
|    |                               | Prof. Moin Ansari                  | Arfa Shaik          |
|    |                               | Mrs. Surekha Attarde               | Safa Sayed          |
| 21 | Digital Circuit Making        |                                    | Ishaan Rathore      |
|    |                               |                                    | Deepak Prajapati    |
|    |                               |                                    | Nilesh Yadav        |
|    |                               |                                    | Kunal Sonawane      |
|    |                               | Mrs. Hemalata Jangale              | Divakar Mallah      |
| 22 | Rubik's Cube                  | Mr. Pratiksha Sankhe               | Ajay Maurya         |
| ~~ | I WANT O GUNG                 | Prof. Niraj Singh                  | Shreya Mishra       |
|    |                               |                                    | Yashvardhan Singh   |
|    |                               | Prof. Niraj Singh                  | Shreya Mishra       |
| 23 | Short Film On Jashn-E-Theem23 | Mrs. Hemalata Jangale              | Haider Bagasrawala  |
|    |                               | Mrs. Surekha Attarde               | Chandramohan Thakur |
| 24 | Creative Writing              | Mrs. Surekha Attarde               | Kalpesh Patil       |
| 24 | Creative Writing              |                                    | Rahul Dandekar      |