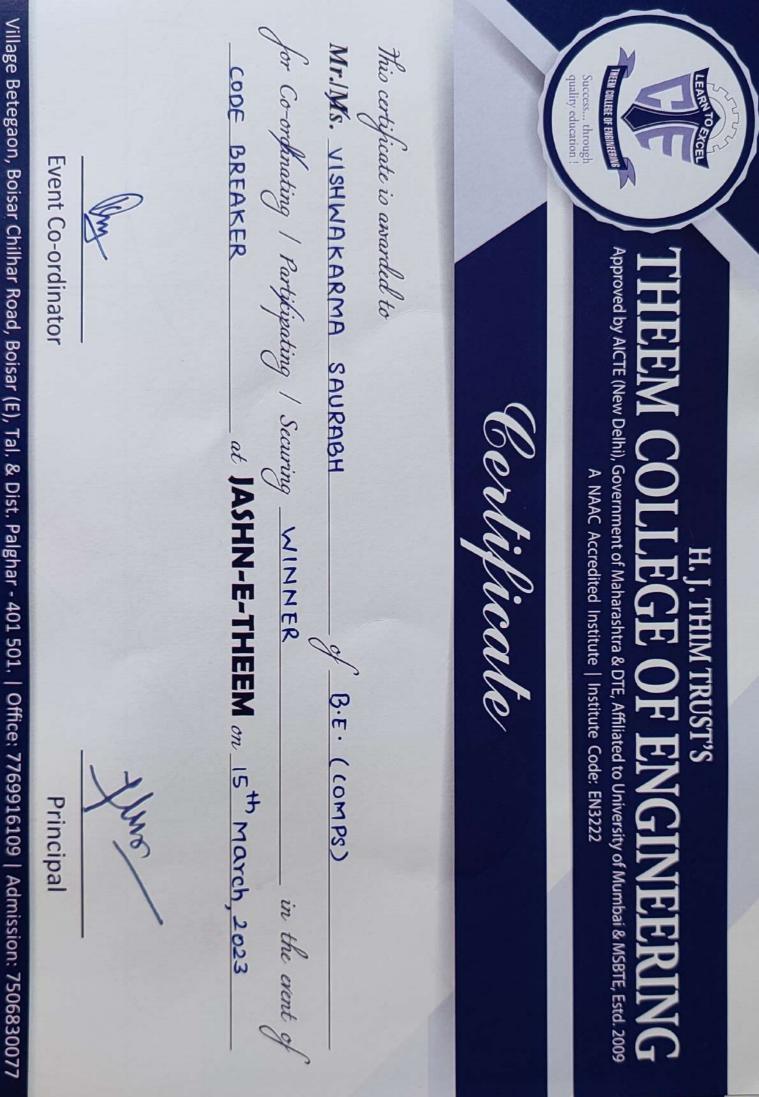

E-THEEM on <u>9<sup>++</sup> MARCH '2023</u> Haustal Principal Village Betegaon, Boisar Chilhar Road, Boisar (E), Tal. & Dist. Palghar - 401 501. | Office: 7769916109 | Admission: 7506830077 Event Co-ordinator



H. J. THIM CUST'S Approved by AICTE (New Delhi), Government of Maharashtra & DTE, Affiliated to University of umbai & MSBTE, Estd. 2009 A NAAC Accredited Institute | Institute Code: EN3222 Certificate This certificate is awarded to Mr.IMs. HARSHIT SINGH Mr.INS. HARSHIT SINGH for Co-ordinating / Particifating / Securing DISCIPLINE COMMITTEE in the event of at JASHN-E-THEEM on 13<sup>th</sup> to 17<sup>th</sup> MARCH, 2023 **Event Co-ordinator** Principal Village Betegaon, Boisar Chilhar Road, Boisar (E), Tal. & Dist. Palghar - 401 501. | Office: 7769916109 | Admission: 7506830077



H. J. THIM TRUST'S Approved by AICTE (New Delhi), Government of Maharashtra & DTE, Affiliated to University of Mumbai & MSBTE, Estd. 2009 A NAAC Accredited Institute | Institute Code: EN3222 Certificate This certificate is awarded to Mr./Ms. DUBEY ADARSH of <u>T.E. [COMPUTER]</u> for Co-ordinating / Participating / Securing <u>WINNER</u> in the event of <u>FODTBALL</u> at **JASHN-E-THEEM** on <u>15<sup>th</sup> MAR(H, 2023</u> Harshal Principal **Event Co-ordinator** Village Betegaon, Boisar Chilhar Road, Boisar (E), Tal. & Dist. Palghar - 401 501. | Office: 7769916109 | Admission: 7506830077

|                              | H. J. THIM TRUST'S<br><b>DECISION OF CONTINUES OF AND AND AND AND AND AND AND AND AND AND</b> |
|------------------------------|------------------------------------