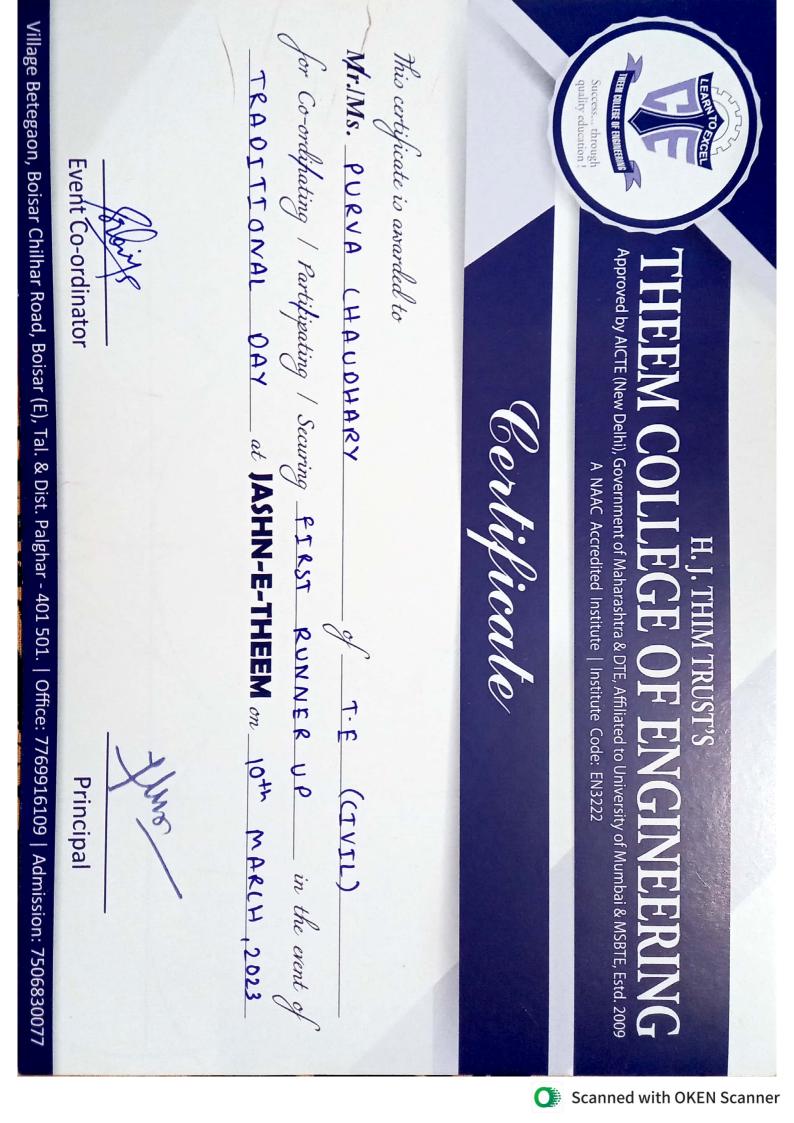

|    |                               |                                    | Aditya Singh        |
|----|-------------------------------|------------------------------------|---------------------|
| 1  | · · -                         | Prof. Irshad Shaikh                | Kshitij Shetty      |
| ,* | Aqua booster                  |                                    | Rushabh Dalvi       |
|    | ı –                           |                                    | Amit Raut           |
|    |                               |                                    | Tousif Sayed        |
|    | Ļ                             | Prof. Ehteshaam Ahhmed             | Shaikh Faiz         |
| 10 | Bridge Making                 |                                    | Sunil Yadav         |
|    |                               |                                    | Purva Chaudhari     |
|    | 127 1 3 3 3 7 1               | Prof. Harshad Randive              | Mohammad Arif       |
|    |                               | Prof. N.G. Hiremath                | Vikas Maurya        |
| 11 | Town Planning                 | FIOL N.G. HITEHBUT                 | Tejal Lahange       |
|    | -                             |                                    | Lathish Poojari     |
|    |                               | Prof. Moin Ansari                  | Farheen Gulam Hyder |
| 12 | Sudoku                        |                                    | Harshit Prajapati   |
|    |                               | Mrs. Surekha Attarde<br>Prof. Saif | Priyanka Bhide      |
| 13 | Programming Quiz              | Prof. Mrunali                      | Mahek Shaikh        |
|    | l'ingramming Quiz             |                                    | Aliraza Koke        |
|    | ,                             | Prof. Sarika                       | Rahul Jaiswar       |
|    |                               | Prof. Priti                        | Saurabh Kumar Verma |
| 14 | Programming Challenge         |                                    | Sakshi Chavan       |
|    |                               |                                    | Irfan Khan          |
|    |                               | Prof. Shakeel Mohd                 | Kshitij Gharat      |
| 15 | Code Breaker                  | Ms. Parishree Patil                | Samir Ansaari       |
| 0  |                               |                                    | Faizan Qureshi      |
|    |                               | Prof. Harshad Randive              | Adnan Behlim        |
| 16 | Post Challen as               |                                    | Shubham Dubey       |
| 10 | Boat Challenge                |                                    | Purva Chaudhari     |
|    |                               |                                    | Monika Bhoye        |
|    |                               | Prof. Naeem Shaikh                 | Ajay Maurya         |
|    |                               |                                    | Aniket Dhanmer      |
| 17 | Logical Quiz                  |                                    | Manali Patil        |
| -/ |                               |                                    | Vaishnavi Desai     |
|    |                               |                                    | Khan Sohail         |
|    |                               |                                    | Om More             |
| 18 | , Auto Quiz                   | Prof. Wasim Khan                   | Jatin More          |
|    |                               |                                    | Tejas Patil         |
|    |                               | Prof. Jagruti                      | Areeb Ansari        |
| 19 | LOGO Making                   | Ms. Siddhi                         | Ram Lal             |
|    |                               |                                    | Saed Bhati          |
|    |                               |                                    | Shubham Khandekar   |
|    |                               | Prof. Jagruti                      | Chandan Das         |
| 20 | Break The Query               | Ms. Siddhi                         | Omkar Gaikwad       |
|    |                               |                                    | Abdullah Ansari     |
|    |                               |                                    | Zakir Siddiqui      |
|    |                               | Prof. Moin Ansari                  | Arfa Shaik          |
|    |                               | Mrs. Surekha Attarde               | Safa Sayed          |
| 21 | Digital Circuit Making        |                                    | Ishaan Rathore      |
|    |                               |                                    | Deepak Prajapati    |
|    |                               |                                    | Nilesh Yadav        |
|    |                               |                                    | Kunal Sonawane      |
|    |                               | Mrs. Hemalata Jangale              | Divakar Mallah      |
| 22 | Rubik's Cube                  | Mr. Pratiksha Sankhe               | Ajay Maurya         |
| ~~ | I WANT O GUNG                 | Prof. Niraj Singh                  | Shreya Mishra       |
|    |                               |                                    | Yashvardhan Singh   |
|    |                               | Prof. Niraj Singh                  | Shreya Mishra       |
| 23 | Short Film On Jashn-E-Theem23 | Mrs. Hemalata Jangale              | Haider Bagasrawala  |
|    |                               | Mrs. Surekha Attarde               | Chandramohan Thakur |
| 24 | Creative Writing              | Mrs. Surekha Attarde               | Kalpesh Patil       |
| 24 | Creative Writing              |                                    | Rahul Dandekar      |