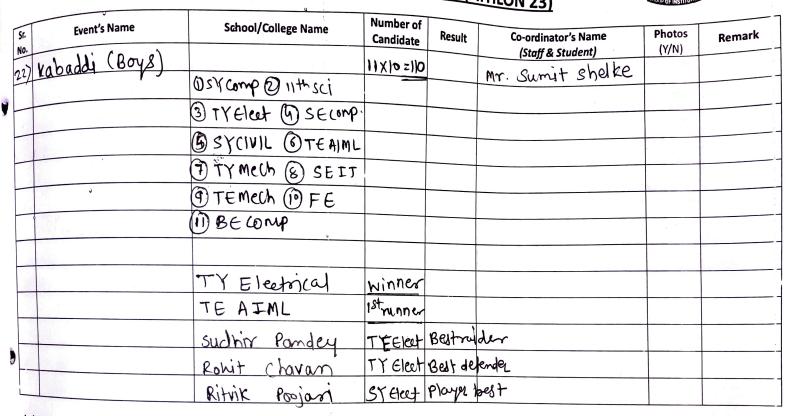

|                                                                   |        |                                          |                                                                                                                |                |
| Ime & Signature)        |                                                                                                                                        |                                                                   |        |                                          |                                                                                                                |                |



# REPORT OF JASHN-E-THEEM 2023 (ATHLON 23)

Kabaddi (Infra)



Judges

Chief Guest :



# REPORT OF JASHN-E-THEEM 2023 (ATHLON 23)

| the second se |         |
|-----------------------------------------------------------------------------------------------------------------|---------|
| Kho-Kho                                                                                                         | (Intro) |
| LEAST DE CEL                                                                                                    |         |
|                                                                                                                 |         |
|                                                                                                                 |         |

| Sr.<br>No         |                | School/College Name