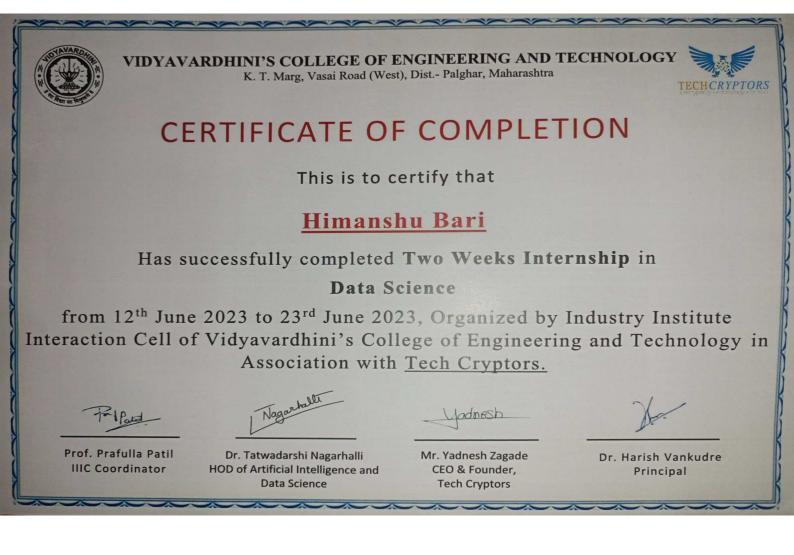

# HJ.THIM TRUST'S Theem College of Engineering

|           | EVENTS                             | PROMETHEAN' 23 (Schedule)                                                                                                                                                                                                                                                                                                                                                                                                                                                                                                                                                                                                                                                                           | <b>6</b>                           |
|-----------|------------------------------------|-----------------------------------------------------------------------------------------------------------------------------------------------------------------------------------------------------------------------------------------------------------------------------------------------------------------------------------------------------------------------------------------------------------------------------------------------------------------------------------------------------------------------------------------------------------------------------------------------------------------------------------------------------------------------------------------------------|------------------------------------|
| ~         | Student Course                     | Staff Coordinator                                                                                                                                                                                                                                                                                                                                                                                                                                                                                                                                                                                                                                                                                   | Students Coordinator               |
| Student J | oint Secretary:Shahanvaz AnsariDip | Shoeb Khan Student Joint Secretary: R                                                                                                                                                                                                                                                                                                                                                                                                                                                                                                                                                                                                                                                               |                                    |
|           |                                    | Student Joint Secretary: Aniruddh<br>Prof. K.N. Attarde                                                                                                                                                                                                                                                                                                                                                                                                                                                                                                                                                                                                                                             | Hardik Sankhe                      |
|           |                                    | Prof. Niraj Singh                                                                                                                                                                                                                                                                                                                                                                                                                                                                                                                                                                                                                                                                                   | Himanshu Bari                      |
|           |                                    | Mrs. Hemalata Jangale                                                                                                                                                                                                                                                                                                                                                                                                                                                                                                                                                                                                                                                                               | Rishu Verma                        |
|           |                                    | Mrs. Surekha Attarde                                                                                                                                                                                                                                                                                                                                                                                                                                                                                                                                                                                                                                                                                | Anurag Mishra                      |
|           |                                    | Mrs. Pratiksha Sankhe                                                                                                                                                                                                                                                                                                                                                                                                                                                                                                                                                                                                                                                                               | Khan Sohail                        |
|           |                                    |                                                                                                                                                                                                                                                                                                                                                                                                                                                                                                                                                                                                                                                                                                     | Arsalan Khan                       |
|           |                                    |                                                                                                                                                                                                                                                                                                                                                                                                                                                                                                                                                                                                                                                                                                     | Harsh Raut                         |
| 1         | Inauguration (RAW)                 |                                                                                                                                                                                                                                                                                                                                                                                                                                                                                                                                                                                                                                                                                                     | Himanshi Mishra                    |
|           | medguration (RAW)                  |                                                                                                                                                                                                                                                                                                                                                                                                                                                                                                                                                                                                                                                                                                     | Hariom Shukla<br>Saurabh Mishra    |
|           |                                    |                                                                                                                                                                                                                                                                                                                                                                                                                                                                                                                                                                                                                                                                                                     | Manasi Pathare                     |
|           |                                    |                                                                                                                                                                                                                                                                                                                                                                                                                                                                                                                                                                                                                                                                                                     | Abhisha Gharat                     |
|           |                                    |                                                                                                                                                                                                                                                                                                                                                                                                                                                                                                                                                                                                                                                                                                     | Shaikh Umair                       |
|           |                                    |                                                                                                                                                                                                                                                                                                                                                                                                                                                                                                                                                                                                                                                                                                     | Shahid Sayyed                      |
|           |                                    |                                                                                                                                                                                                                                                                                                                                                                                                                                                                                                                                                                                                                                                                                                     | Vedang Raut                        |
|           |                                    |                                                                                                                                                                                                                                                                                                                                                                                                                                                                                                                                                                                                                                                                                                     | Dhiraj Patil                       |
|           |                                    |                                                                                                                                                                                                                                                                                                                                                                                                                                                                                                                                                                                                                                                                                                     | Vinayak Pandey                     |
|           |                                    | Prof. Niraj Singh                                                                                                                                                                                                                                                                                                                                                                                                                                                                                                                                                                                                                                                                                   | Touqeer Ansari                     |
| <b>Y</b>  | 1 1                                | Mr. Firoj Pathan                                                                                                                                                                                                                                                                                                                                                                                                                                                                                                                                                                                                                                                                                    | Divakar Mallah                     |
|           | R                                  | Mr. Nisar Shah                                                                                                                                                                                                                                                                                                                                                                                                                                                                                                                                                                                                                                                                                      | Ajay Maurya                        |
|           | о<br>b                             |                                                                                                                                                                                                                                                                                                                                                                                                                                                                                                                                                                                                                                                                                                     | Shreya Mishra                      |
| 2         | o<br>t Robo Race                   |                                                                                                                                                                                                                                                                                                                                                                                                                                                                                                                                                                                                                                                                                                     | Yashvardhan Singh<br>Sufiya Shaikh |
|           | t KODO Kace                        |                                                                                                                                                                                                                                                                                                                                                                                                                                                                                                                                                                                                                                                                                                     | Haider Bagasrawala                 |
|           | c                                  |                                                                                                                                                                                                                                                                                                                                                                                                                                                                                                                                                                                                                                                                                                     | Chandramohan Thakur                |
|           | 5                                  |                                                                                                                                                                                                                                                                                                                                                                                                                                                                                                                                                                                                                                                                                                     | Suraj Khushwaha                    |
|           |                                    |                                                                                                                                                                                                                                                                                                                                                                                                                                                                                                                                                                                                                                                                                                     | Mohit Sawadekar                    |
|           |                                    |                                                                                                                                                                                                                                                                                                                                                                                                                                                                                                                                                                                                                                                                                                     | Aniruddha Mestry                   |
|           |                                    | Prof. Sneha Sankhe                                                                                                                                                                                                                                                                                                                                                                                                                                                                                                                                                                                                                                                                                  | Vivek Mishra                       |
| 3         | Technical Presentation             | Prof.Sonali Kartik                                                                                                                                                                                                                                                                                                                                                                                                                                                                                                                                                                                                                                                                                  | Prathamesh Mali                    |
|           |                                    |                                                                                                                                                                                                                                                                                                                                                                                                                                                                                                                                                                                                                                                                                                     | Saurabh Yadav                      |
|           |                                    |                                                                                                                                                                                                                                                                                                                                                                                                                                                                                                                                                                                                                                                                                                     | Omkar Mahadik                      |
|           |                                    | Prof. Iqbal Mansuri                                                                                                                                                                                                                                                                                                                                                                                                                                                                                                                                                                                                                                                                                 | Shivam Thakur                      |
|           |                                    | Prof. Rahman Mohd Yusuf                                                                                                                                                                                                                                                                                                                                                                                                                                                                                                                                                                                                                                                                             | Priyanka Sahu                      |
|           |                                    | Mr. Firoz Pathan                                                                                                                                                                                                                                                                                                                                                                                                                                                                                                                                                                                                                                                                                    | Aliraza Koke                       |
| 4         | Junior Scientist                   |                                                                                                                                                                                                                                                                                                                                                                                                                                                                                                                                                                                                                                                                                                     | Manali Patil                       |
|           |                                    |                                                                                                                                                                                                                                                                                                                                                                                                                                                                                                                                                                                                                                                                                                     | Vaishnavi Desai                    |
|           |                                    |                                                                                                                                                                                                                                                                                                                                                                                                                                                                                                                                                                                                                                                                                                     | Deepak Sharma                      |
|           |                                    |                                                                                                                                                                                                                                                                                                                                                                                                                                                                                                                                                                                                                                                                                                     | Tauhid Imran Shaikh                |
|           |                                    |                                                                                                                                                                                                                                                                                                                                                                                                                                                                                                                                                                                                                                                                                                     | Nilesh Yadav                       |
|           |                                    | Prof. Sharique Shaikh                                                                                                                                                                                                                                                                                                                                                                                                                                                                                                                                                                                                                                                                               | Komalsingh Rathore                 |
| _         |                                    | Mrs. Hemalata Jangale                                                                                                                                                                                                                                                                                                                                                                                                                                                                                                                                                                                                                                                                               | Amit Patil                         |
| 5         | P.C Assembly                       | Mr. Iftikar                                                                                                                                                                                                                                                                                                                                                                                                                                                                                                                                                                                                                                                                                         | Fahmida Khan                       |
|           |                                    |                                                                                                                                                                                                                                                                                                                                                                                                                                                                                                                                                                                                                                                                                                     | Rahul Jaiswar                      |
|           |                                    | Prof. Sneha Sankhe                                                                                                                                                                                                                                                                                                                                                                                                                                                                                                                                                                                                                                                                                  | Safia Darvesh                      |
| 6         | Blind Programming                  | Mrs. Hemalata Jangale                                                                                                                                                                                                                                                                                                                                                                                                                                                                                                                                                                                                                                                                               | Sharddha Deshmukh                  |
|           |                                    |                                                                                                                                                                                                                                                                                                                                                                                                                                                                                                                                                                                                                                                                                                     | Vishal Sharma                      |
|           |                                    | Prof. Shahegul Afroz                                                                                                                                                                                                                                                                                                                                                                                                                                                                                                                                                                                                                                                                                | Rahul Jaiswar                      |
|           |                                    | Prof. Waseem Shaikh                                                                                                                                                                                                                                                                                                                                                                                                                                                                                                                                                                                                                                                                                 | Rohit Surwade                      |
| _         | ·                                  | Ms. Siddhi Wade                                                                                                                                                                                                                                                                                                                                                                                                                                                                                                                                                                                                                                                                                     | Samir Ansaari                      |
| 7         | Webathon                           | ins. siddin wade                                                                                                                                                                                                                                                                                                                                                                                                                                                                                                                                                                                                                                                                                    | Kishan Diwedi                      |
|           |                                    |                                                                                                                                                                                                                                                                                                                                                                                                                                                                                                                                                                                                                                                                                                     | Chandramohan Thakur                |
|           |                                    |                                                                                                                                                                                                                                                                                                                                                                                                                                                                                                                                                                                                                                                                                                     | Suraj Khushwaha                    |
|           |                                    | Mr. Khan Ibrahim Akram                                                                                                                                                                                                                                                                                                                                                                                                                                                                                                                                                                                                                                                                              | Hardik Sankhe                      |
|           |                                    |                                                                                                                                                                                                                                                                                                                                                                                                                                                                                                                                                                                                                                                                                                     | Ali Hasan                          |
|           |                                    | Mr. Yadav Nitish Kumar                                                                                                                                                                                                                                                                                                                                                                                                                                                                                                                                                                                                                                                                              | Raj Chavan                         |
| 8         | Angry Bird                         | ÷                                                                                                                                                                                                                                                                                                                                                                                                                                                                                                                                                                                                                                                                                                   | Parag Tare                         |
| -         | SUBLY DITE                         |                                                                                                                                                                                                                                                                                                                                                                                                                                                                                                                                                                                                                                                                                                     | Hasan Awari                        |
|           |                                    | and the second se |                                    |
|           |                                    |                                                                                                                                                                                                                                                                                                                                                                                                                                                                                                                                                                                                                                                                                                     | Gargi Manoj Pimple                 |