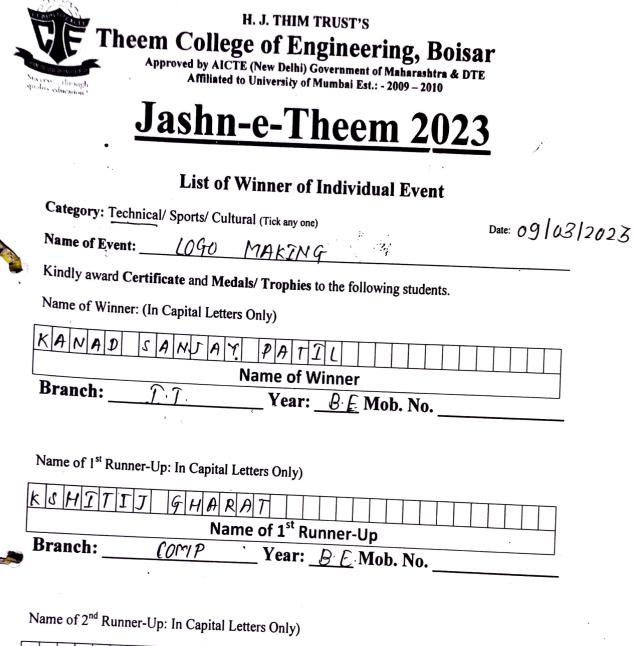

|    |                               |                                    | Aditya Singh        |
|----|-------------------------------|------------------------------------|---------------------|
| 1  | · · -                         | Prof. Irshad Shaikh                | Kshitij Shetty      |
| ,* | Aqua booster                  |                                    | Rushabh Dalvi       |
|    | ı –                           |                                    | Amit Raut           |
|    |                               |                                    | Tousif Sayed        |
|    | Ļ                             | Prof. Ehteshaam Ahhmed             | Shaikh Faiz         |
| 10 | Bridge Making                 |                                    | Sunil Yadav         |
|    |                               |                                    | Purva Chaudhari     |
|    | 127 1 3 3 3 7 1               | Prof. Harshad Randive              | Mohammad Arif       |
|    |                               | Prof. N.G. Hiremath                | Vikas Maurya        |
| 11 | Town Planning                 | FIOL N.G. HITEHBUT                 | Tejal Lahange       |
|    | -                             |                                    | Lathish Poojari     |
|    |                               | Prof. Moin Ansari                  | Farheen Gulam Hyder |
| 12 | Sudoku                        |                                    | Harshit Prajapati   |
|    |                               | Mrs. Surekha Attarde<br>Prof. Saif | Priyanka Bhide      |
| 13 | Programming Quiz              | Prof. Mrunali                      | Mahek Shaikh        |
|    | l'ingramming Quiz             |                                    | Aliraza Koke        |
|    | ,                             | Prof. Sarika                       | Rahul Jaiswar       |
|    |                               | Prof. Priti                        | Saurabh Kumar Verma |
| 14 | Programming Challenge         |                                    | Sakshi Chavan       |
|    |                               |                                    | Irfan Khan          |
|    |                               | Prof. Shakeel Mohd                 | Kshitij Gharat      |
| 15 | Code Breaker                  | Ms. Parishree Patil                | Samir Ansaari       |
| 0  |                               |                                    | Faizan Qureshi      |
|    |                               | Prof. Harshad Randive              | Adnan Behlim        |
| 16 | Post Challen as               |                                    | Shubham Dubey       |
| 10 | Boat Challenge                |                                    | Purva Chaudhari     |
|    |                               |                                    | Monika Bhoye        |
|    |                               | Prof. Naeem Shaikh                 | Ajay Maurya         |
|    |                               |                                    | Aniket Dhanmer      |
| 17 | Logical Quiz                  |                                    | Manali Patil        |
| -/ |                               |                                    | Vaishnavi Desai     |
|    |                               |                                    | Khan Sohail         |
|    |                               |                                    | Om More             |
| 18 | , Auto Quiz                   | Prof. Wasim Khan                   | Jatin More          |
|    |                               |                                    | Tejas Patil         |
|    |                               | Prof. Jagruti                      | Areeb Ansari        |
| 19 | LOGO Making                   | Ms. Siddhi                         | Ram Lal             |
|    |                               |                                    | Saed Bhati          |
|    |                               |                                    | Shubham Khandekar   |
|    |                               | Prof. Jagruti                      | Chandan Das         |
| 20 | Break The Query               | Ms. Siddhi                         | Omkar Gaikwad       |
|    |                               |                                    | Abdullah Ansari     |
|    |                               |                                    | Zakir Siddiqui      |
|    |                               | Prof. Moin Ansari                  | Arfa Shaik          |
|    |                               | Mrs. Surekha Attarde               | Safa Sayed          |
| 21 | Digital Circuit Making        |                                    | Ishaan Rathore      |
|    |                               |                                    | Deepak Prajapati    |
|    |                               |                                    | Nilesh Yadav        |
|    |                               |                                    | Kunal Sonawane      |
|    |                               | Mrs. Hemalata Jangale              | Divakar Mallah      |
| 22 | Rubik's Cube                  | Mr. Pratiksha Sankhe               | Ajay Maurya         |
| ~~ | I WANT O GUNG                 | Prof. Niraj Singh                  | Shreya Mishra       |
|    |                               |                                    | Yashvardhan Singh   |
|    |                               | Prof. Niraj Singh                  | Shreya Mishra       |
| 23 | Short Film On Jashn-E-Theem23 | Mrs. Hemalata Jangale              | Haider Bagasrawala  |
|    |                               | Mrs. Surekha Attarde               | Chandramohan Thakur |
| 24 | Creative Writing              | Mrs. Surekha Attarde               | Kalpesh Patil       |
| 24 | Creative Writing              |                                    | Rahul Dandekar      |