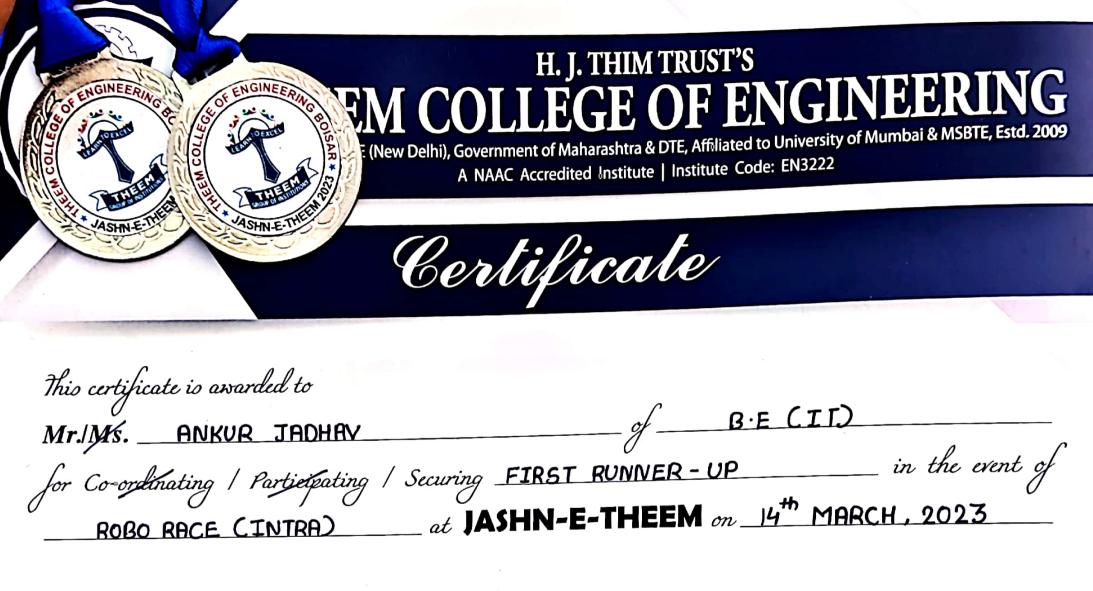

| IN-E-THEEM on 10TH MARCH ,2023                                                                                                                                                 |
| Hundard<br>Event Co-ordinator                                                                                         | Principal                                                                                                                                                                      |



This certificate is awarded to Mr.IMS. BHAVIK NIJAT 9 B.E (57) for Co-ordinating / Participating / Securing \_\_\_\_\_\_ wINNER\_\_\_\_\_\_ in the event of TUG OF WAR \_ at JASHN-E-THEEM on 15th MARCH, 2023

Hayber

The

Principal



Mue

Principal

Scanned with CamScanner



Village Betegaon, Boisar Chilhar Road, Boisar (E), Tal. & Dist. Palghar - 401 501. | Of for Co-ordinating / Partifipating / Securing FIRST RUNNER UP BOLLYNGOD DAY at JASHN-E-THEEM on 9<sup>4</sup> Mr.MA. NAVIN CHUDAJAMA This certificate is awarded to Event Co-ordinator / bit Approved by AICTE (New Delhi), Government of Maharashtra & DTE, Affiliated to University of Mumbai & MSBTE, Estd. 2009 THEEM COLLEGE OF ENGINEERING at JASHN-E-THEEM on 9th MARCH, 2023 Certificate A NAAC Accredited Institute | Institute Code: EN3222 H. J. THIM TRUST'S of S.E (ATML) - Ino Principal in the event of on: 7506830077

Village Betegaon, Boisar Chilhar Road, Boisar (E), Tal. & Dist. Palghar - 401 501. | Office: 7769916109 | Admission: 7506830077 for Co-ordinating / P