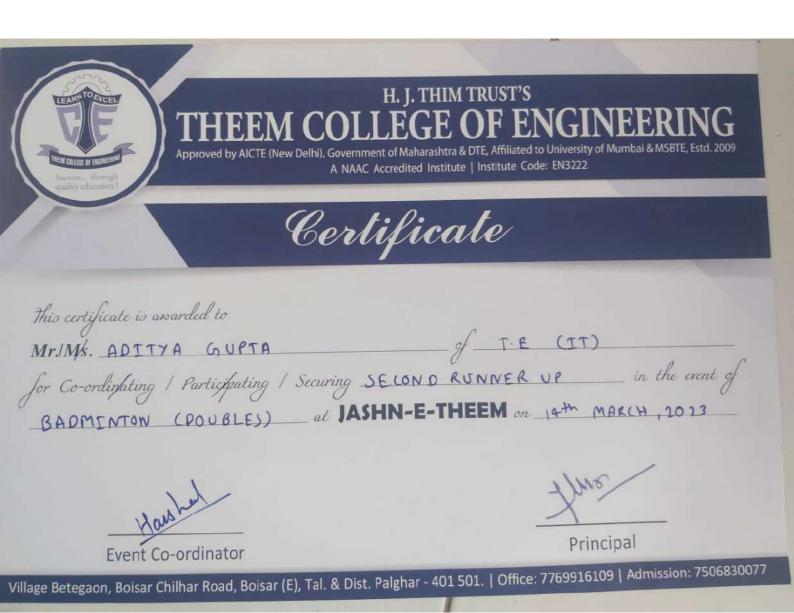

| Successthrough<br>quality education !                                                                                     | Certificate                                                                                                                   |
| This certificate is awarded to<br>Mr.IMs. <u>AADITYA GUPTA</u><br>for Co-ofdinating / Partifipating /<br><u>GROUP DAY</u> | ofTE(IT)<br>Securing <u>SECOND RUNNER-UP</u> in the event of<br>at <b>JASHN-E-THEEM</b> on08 <sup>th</sup> MAR(H, 2023_       |
| 20                                                                                                                        | + Mrs                                                                                                                         |

Your Event Co-ordinator

Principal



H. J. THIM TRUST'S EEM COLLEGE OF ENGI Approved by AICTE (New Delhi), Government of Maharashtra & DTE, Affiliated to University of Mumbai & MSBTE, Estd. A NAAC Accredited Institute | Institute Code: EN3222 Success\_ through guality education Certificate This certificate is awarded to Mr.Ms. JANNAT SHAJKH of BE (COMPUTER) for Co-ordinating / Partilipating / Securing \_\_\_\_\_\_ WINNER\_\_\_\_\_\_ in the event of (ARROM (SINGLES) at JASHN-E-THEEM on 06th MARCH, 2023











Scanned with CamScanner

H. J. THIM TRUST'S THEEM COLLEGE OF ENGINEERING Approved by AICTE (New Delhi), Government of Maharashtra & DTE, Affiliated to University of Mumbai & MSBTE, Estd. 2009 A NAAC Accredited Institute | Institute Code: EN3222 Success... through quality education ! Certificate This certificate is a