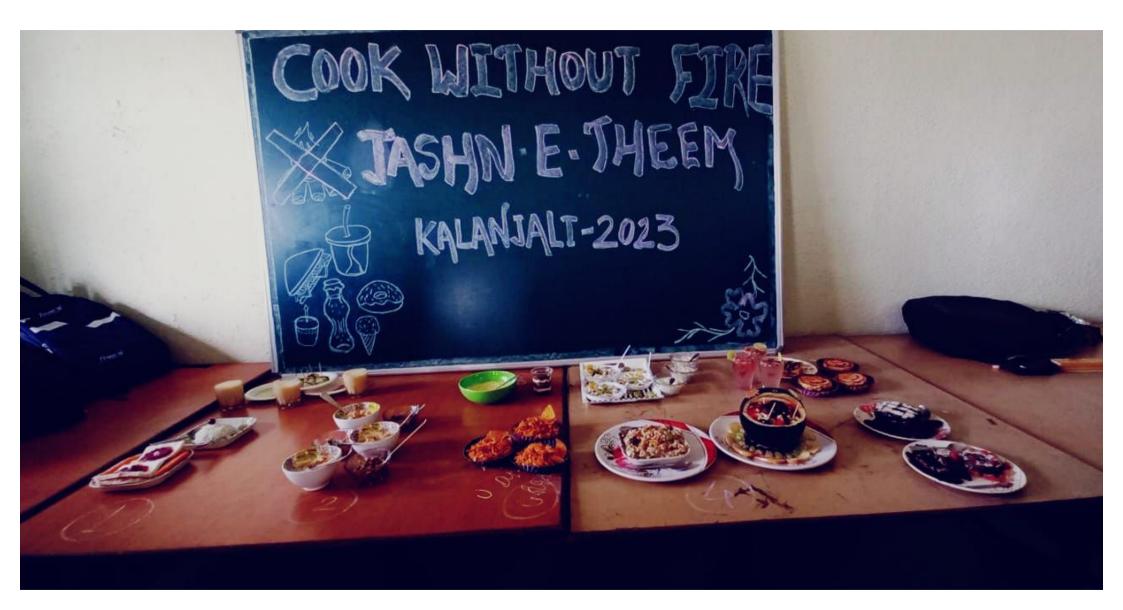

|
| (man)                                                                                         | Ame                                                                                                                                                              |
| Event Co-ordinator<br>Village Betegaon, Boisar Chilhar Road, Boisar (E), Tal. & Dist. Palghar | Principal<br>- 401 501.   Office: 7769916109   Admission: 7506830077                                                                                             |

Shot on OnePlus By SF 2023.0311 09:39







Shot on OnePlus By SF 2023 03 11 10 38 





Shot on OnePlus By SF 2023.03.11.09.39 R







Shot on OnePlus By SF 2023.03.11 09:34 JusT

Shot on OnePlus By SF 2023.03.11 09:34 JusT





















































































































### **THEEM COLLEGE OF Engineering**

#### PRESENTS

### **JASHN-E-THEEM**



# MUSIC FESTIVAL

# SPECIAL PERFORMANCE KUNAL MISHRA (PLAYBACK SINGER)



# 6 pm Onwards

Canva

Vennue – Theem College Of Engineering , Boisar

Canva

































|                                     | SET LE                                                                                                                                                                         |
|-------------------------------------|------------------------------------------------------------------------------------------------------------------------------------------------------------------------------