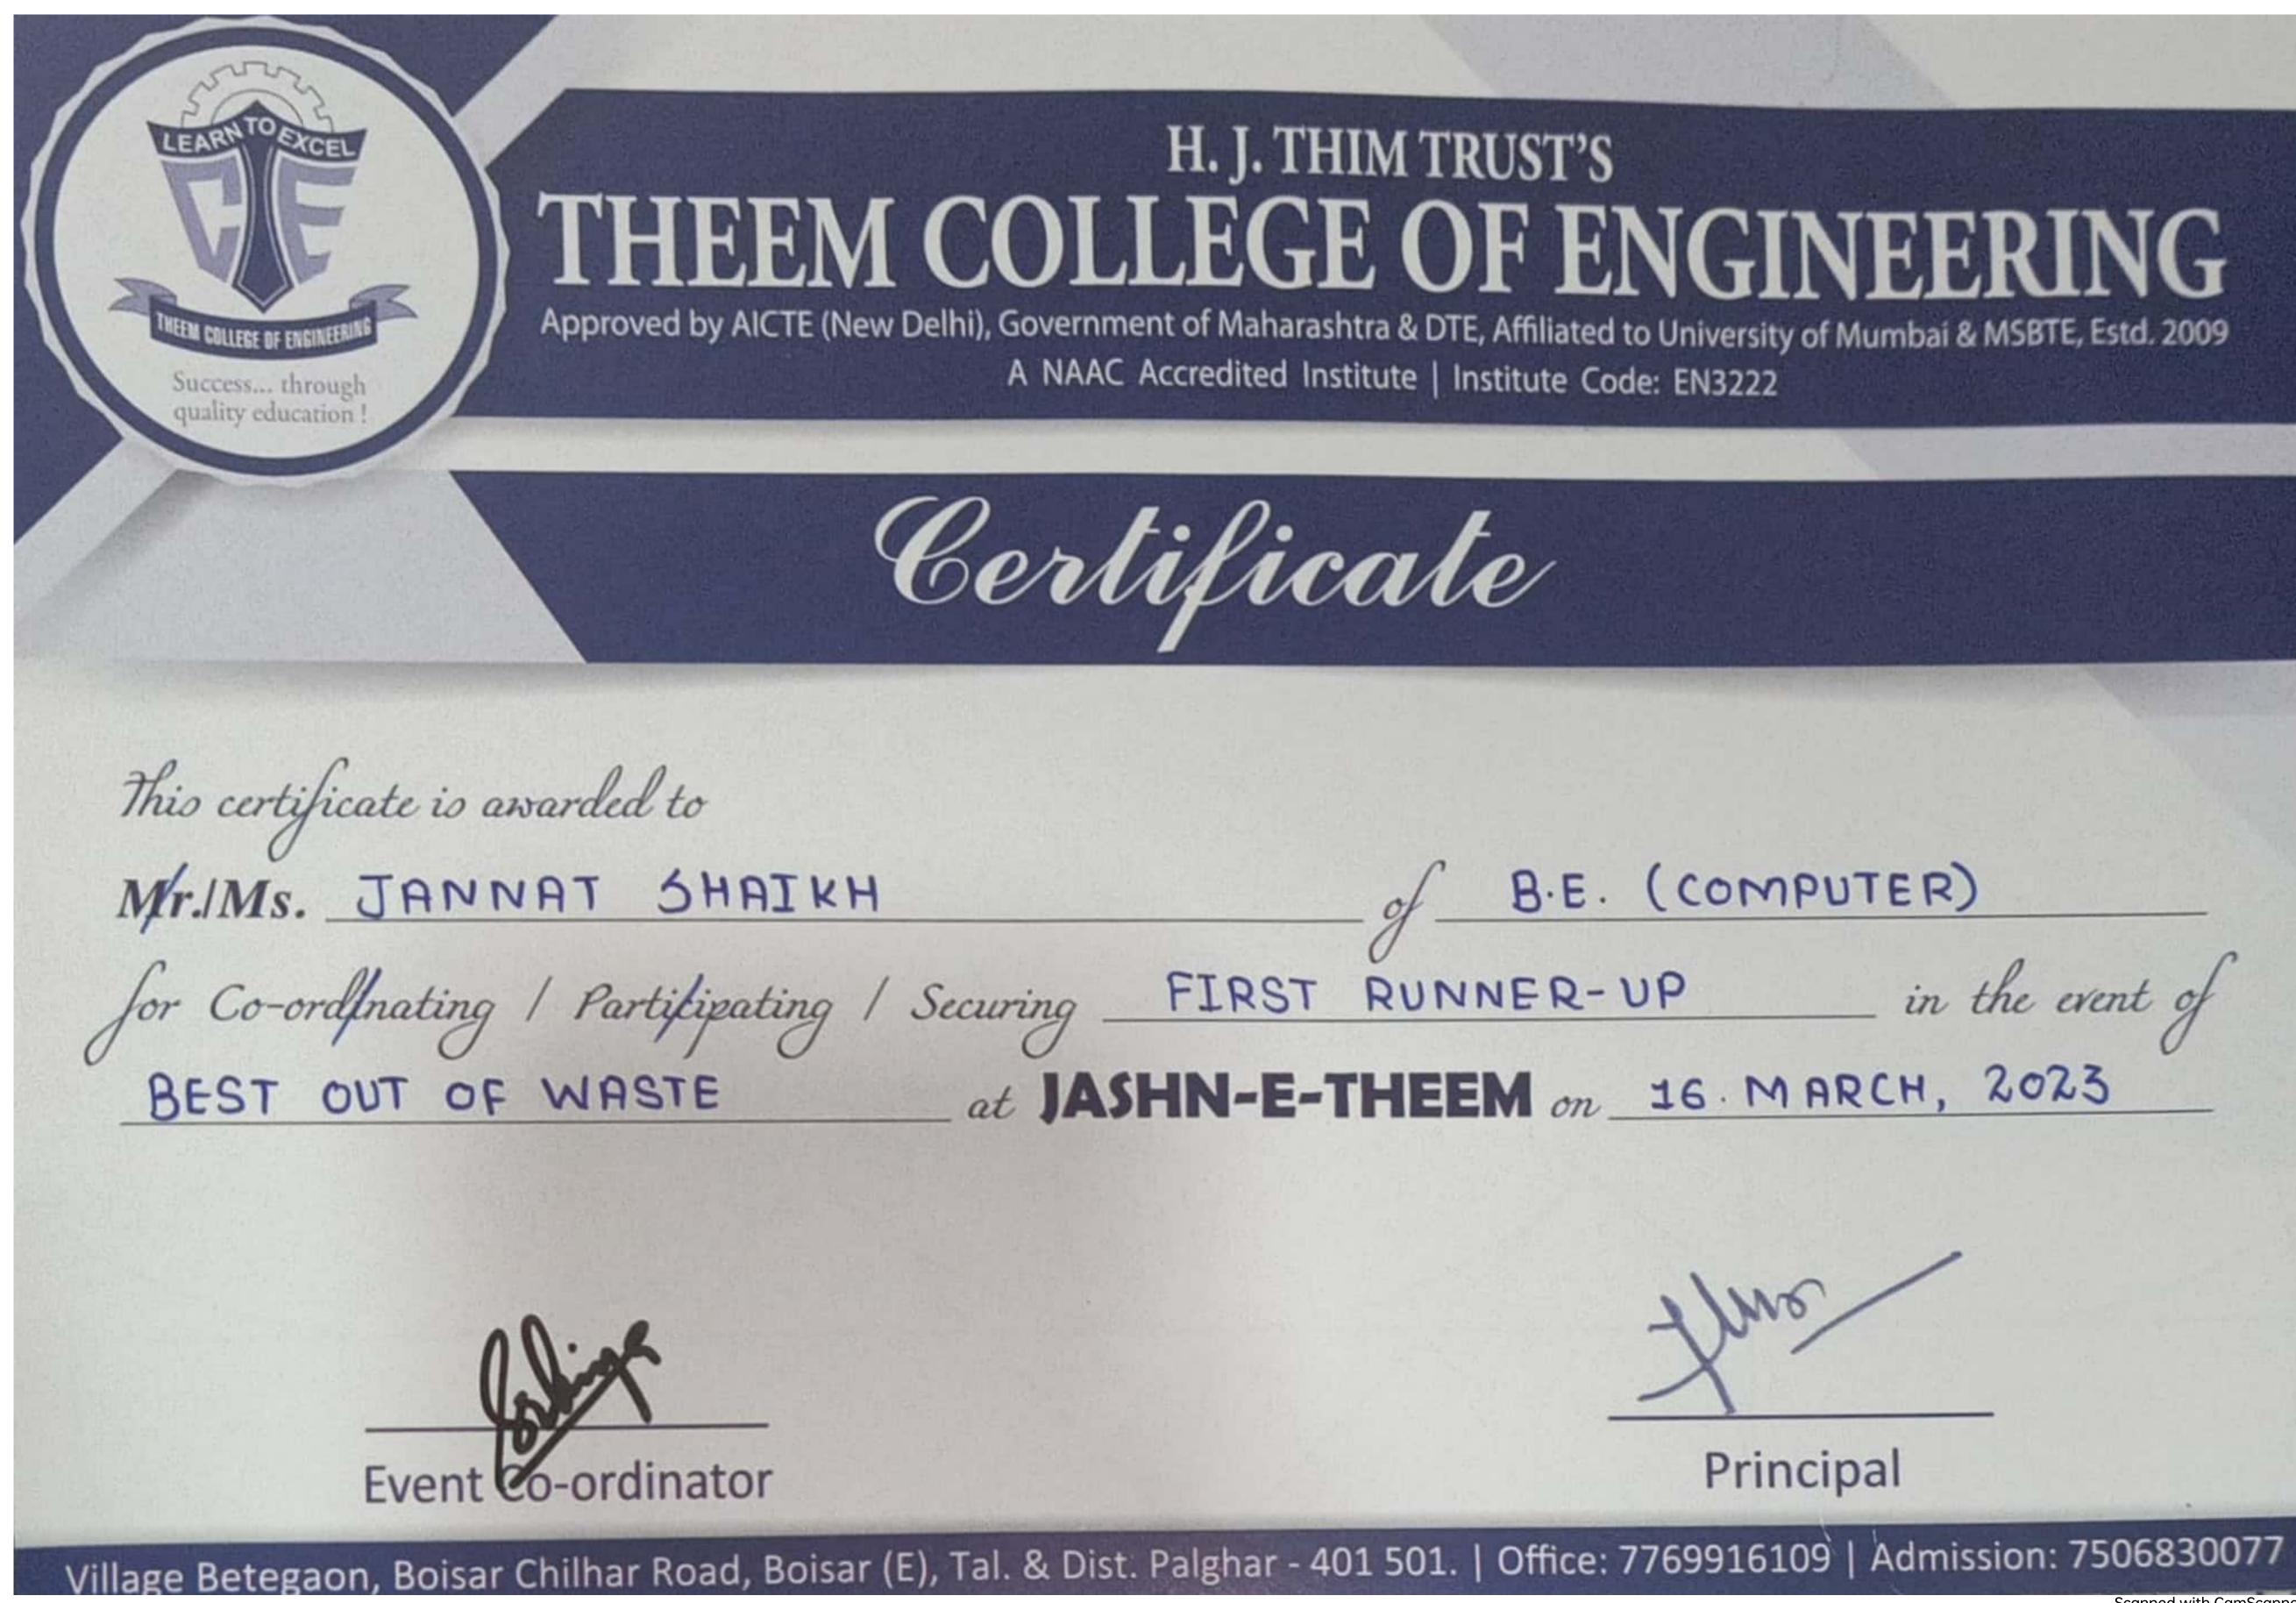

artilipating / Securing \_\_\_\_\_\_ WINNER\_\_\_\_\_\_ in the event of (ARROM (SINGLES) at JASHN-E-THEEM on 06th MARCH, 2023











Scanned with CamScanner

H. J. THIM TRUST'S THEEM COLLEGE OF ENGINEERING Approved by AICTE (New Delhi), Government of Maharashtra & DTE, Affiliated to University of Mumbai & MSBTE, Estd. 2009 A NAAC Accredited Institute | Institute Code: EN3222 Success... through quality education ! Certificate This certificate is awarded to Mr.IMs. JANNAT SHAIKH of B.E. (COMPUTER) for Co-ordinating / Partifipating / Securing \_\_\_\_\_\_ RUNNER-UP\_\_\_\_\_\_ in the event of at JASHN-E-THEEM on 06th MARCH, 2023 (ARROM (DOUBLES)

Village Betegaon, Boisar Chilhar Road, Boisar (E), Tal. & Dist. Palghar - 401 501. | Office: 7769916109 | Admission: 7506830077



Principal





# H. J. THIM TRUST'S THEEM COLLEGE OF ENGINEERING

Approved by AICTE (New Delhi), Government of Maharashtra & DTE, Affiliated to University of Mumbai & MSBTE, Estd. 2009 A NAAC Accredited Institute | Institute Code: EN3222

Certificate

B.E. (COMPUTER) in the event of FIRST RUNNER-UP at JASHN-E-THEEM on 16 MARCH, 2023



Principal



H. J. THIM TRUST'S THEEM COLLEGE OF ENGINEERING Approved by AICTE (New Delhi), Government of Maharashtra & DTE, Affiliated to University of Mumbai & MSBTE, Estd. 2009 A NAAC Accredited Institute | Institute Code: EN3222 Success ... through quality education ! Certificate This certificate is awarded to g BE (COMPUTER) Mr./Ms. JANNAT SHAIKH for Co-ordingting / Parficipating / Securing \_\_\_\_\_\_ SECOND\_RUNNER-UP\_\_\_\_\_\_ in the event of BOAT CHALLENGE at