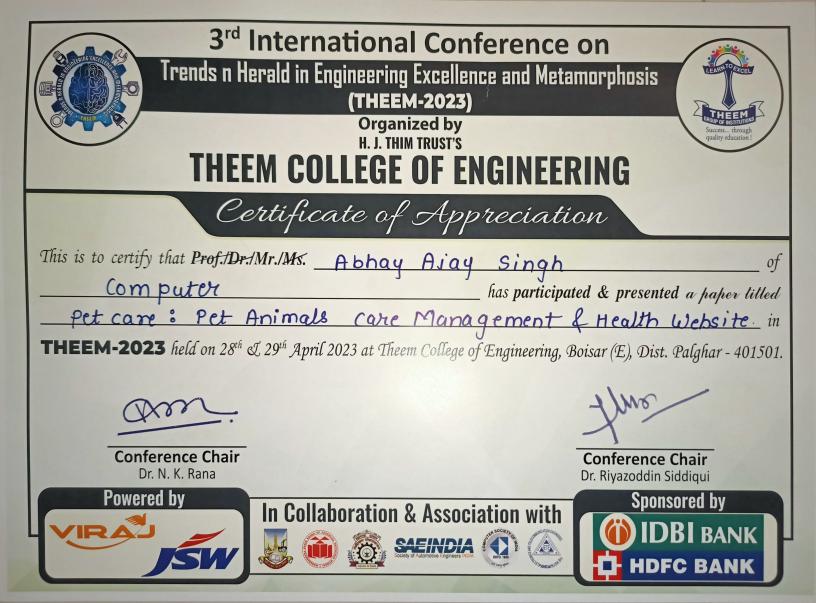

(COMPUTER) Mr./Ms. JANNAT SHAIKH for Co-ordingting / Parficipating / Securing \_\_\_\_\_\_ SECOND\_RUNNER-UP\_\_\_\_\_\_ in the event of BOAT CHALLENGE at JASHN-E-THEEM on 13th MARCH 2023



Village Betegaon, Boisar Chilhar Road, Boisar (E), Tal. & Dist. Palghar - 401 501. | Office: 7769916109 | Admission: 7506830077





Principal





**Event Co-ordinator** 

Village Betegaon, Boisar Chilhar Road, Boisar (E), Tal. & Dist. Palghar - 401 501. | Office: 7769916109

## H. J. THIM TRUST'S HEEM COLLEGE OF ENGINEERING

Approved by AICTE (New Delhi), Government of Maharashtra & DTE, Affiliated to University of Mumbai & MSBTE, Estd. 2009 A NAAC Accredited Institute | Institute Code: EN3222

Certificate

B.E. (COMPUTER)

## in the event of

## at JASHN-E-THEEM on 15th MARCH, 2023



Principal







Principal

## H. J. THIM TRUST'S THEEM COLLEGE OF ENGINEERING

Approved by AICTE (New Delhi), Government of Maharashtra & DTE, Affiliated to University of Mumbai & MSBTE, Estd. 2009 A NAAC Accredited Institute | Institute Code: EN3222



This certificate is awarded to Mr.IMs. <u>ABHAY</u> AJAY SINGH <u>JB.E (COMPUTER)</u> for Co-ordinating / Participating / Securing <u>SECOND</u> RUNNER UP in the event of PROGRAMMING QUIZ at JASHN-E-THEEM on 14 MARCH, 2023

N COLLEGE OF ENGINEE

**Event Co-ordinator** 

The

Principal



BRIDGE DESIGN COMPETITION at JASHN-E-THEEM on 14th MARCH, 2023

**Event Co-ordinator** 

me

Principal



**Event Co-ordinator** 

Ame

Principal



Principal

| Approved by AICTE (New Delhi),           | H. J. THIM TRUST'S<br><b>ODECECE OF EDISCIPLES</b><br>Government