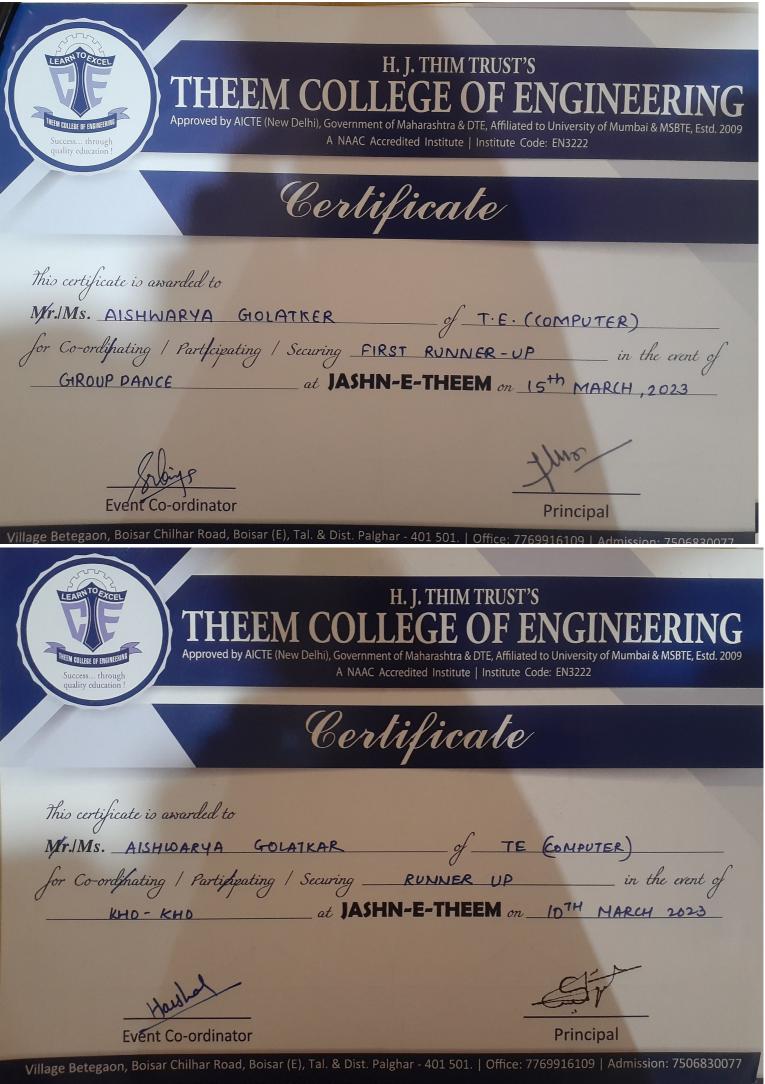

| IN-E-THEEM on 10TH MARCH ,2023                                                                                                                                                 |
| Hundard<br>Event Co-ordinator                                                                                         | Principal                                                                                                                                                                      |



This certificate is awarded to Mr.IMS. BHAVIK NIJAT 9 B.E (57) for Co-ordinating / Participating / Securing \_\_\_\_\_\_ wINNER\_\_\_\_\_\_ in the event of TUG OF WAR \_ at JASHN-E-THEEM on 15th MARCH, 2023

Hayber

The

Principal



Mue

Principal

Scanned with CamScanner



Village Betegaon, Boisar Chilhar Road, Boisar (E), Tal. & Dist. Palghar - 401 501. | Of for Co-ordinating / Partifipating / Securing FIRST RUNNER UP BOLLYNGOD DAY at JASHN-E-THEEM on 9<sup>4</sup> Mr.MA. NAVIN CHUDAJAMA This certificate is awarded to Event Co-ordinator / bit Approved by AICTE (New Delhi), Government of Maharashtra & DTE, Affiliated to University of Mumbai & MSBTE, Estd. 2009 THEEM COLLEGE OF ENGINEERING at JASHN-E-THEEM on 9th MARCH, 2023 Certificate A NAAC Accredited Institute | Institute Code: EN3222 H. J. THIM TRUST'S of S.E (ATML) - Ino Principal in the event of on: 7506830077

Village Betegaon, Boisar Chilhar Road, Boisar (E), Tal. & Dist. Palghar - 401 501. | Office: 7769916109 | Admission: 7506830077 for Co-ordinating / Participating / Securing <u>FIRST RUNNER-UP<