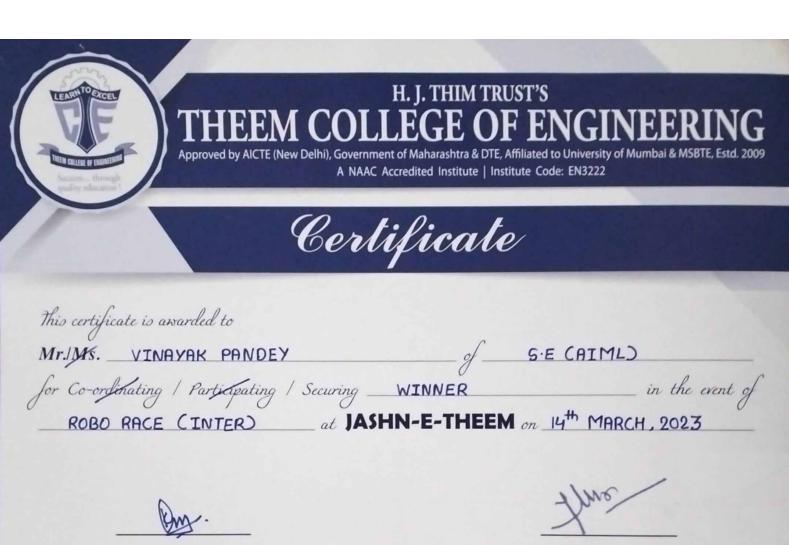

# HJ.THIM TRUST'S Theem College of Engineering

|           | EVENTS                             | PROMETHEAN' 23 (Schedule)                                                                                                                                                                                                                                                                                                                                                                                                                                                                                                                                                                                                                                                                           | <b>6</b>                           |
|-----------|------------------------------------|-----------------------------------------------------------------------------------------------------------------------------------------------------------------------------------------------------------------------------------------------------------------------------------------------------------------------------------------------------------------------------------------------------------------------------------------------------------------------------------------------------------------------------------------------------------------------------------------------------------------------------------------------------------------------------------------------------|------------------------------------|
| ~         | Student Course                     | Staff Coordinator                                                                                                                                                                                                                                                                                                                                                                                                                                                                                                                                                                                                                                                                                   | Students Coordinator               |
| Student J | oint Secretary:Shahanvaz AnsariDip | Shoeb Khan Student Joint Secretary: R                                                                                                                                                                                                                                                                                                                                                                                                                                                                                                                                                                                                                                                               |                                    |
|           |                                    | Student Joint Secretary: Aniruddh<br>Prof. K.N. Attarde                                                                                                                                                                                                                                                                                                                                                                                                                                                                                                                                                                                                                                             | Hardik Sankhe                      |
|           |                                    | Prof. Niraj Singh                                                                                                                                                                                                                                                                                                                                                                                                                                                                                                                                                                                                                                                                                   | Himanshu Bari                      |
|           |                                    | Mrs. Hemalata Jangale                                                                                                                                                                                                                                                                                                                                                                                                                                                                                                                                                                                                                                                                               | Rishu Verma                        |
|           |                                    | Mrs. Surekha Attarde                                                                                                                                                                                                                                                                                                                                                                                                                                                                                                                                                                                                                                                                                | Anurag Mishra                      |
|           |                                    | Mrs. Pratiksha Sankhe                                                                                                                                                                                                                                                                                                                                                                                                                                                                                                                                                                                                                                                                               | Khan Sohail                        |
|           |                                    |                                                                                                                                                                                                                                                                                                                                                                                                                                                                                                                                                                                                                                                                                                     | Arsalan Khan                       |
|           |                                    |                                                                                                                                                                                                                                                                                                                                                                                                                                                                                                                                                                                                                                                                                                     | Harsh Raut                         |
| 1         | Inauguration (RAW)                 |                                                                                                                                                                                                                                                                                                                                                                                                                                                                                                                                                                                                                                                                                                     | Himanshi Mishra                    |
|           | medguration (RAW)                  |                                                                                                                                                                                                                                                                                                                                                                                                                                                                                                                                                                                                                                                                                                     | Hariom Shukla<br>Saurabh Mishra    |
|           |                                    |                                                                                                                                                                                                                                                                                                                                                                                                                                                                                                                                                                                                                                                                                                     | Manasi Pathare                     |
|           |                                    |                                                                                                                                                                                                                                                                                                                                                                                                                                                                                                                                                                                                                                                                                                     | Abhisha Gharat                     |
|           |                                    |                                                                                                                                                                                                                                                                                                                                                                                                                                                                                                                                                                                                                                                                                                     | Shaikh Umair                       |
|           |                                    |                                                                                                                                                                                                                                                                                                                                                                                                                                                                                                                                                                                                                                                                                                     | Shahid Sayyed                      |
|           |                                    |                                                                                                                                                                                                                                                                                                                                                                                                                                                                                                                                                                                                                                                                                                     | Vedang Raut                        |
|           |                                    |                                                                                                                                                                                                                                                                                                                                                                                                                                                                                                                                                                                                                                                                                                     | Dhiraj Patil                       |
|           |                                    |                                                                                                                                                                                                                                                                                                                                                                                                                                                                                                                                                                                                                                                                                                     | Vinayak Pandey                     |
|           |                                    | Prof. Niraj Singh                                                                                                                                                                                                                                                                                                                                                                                                                                                                                                                                                                                                                                                                                   | Touqeer Ansari                     |
| <b>Y</b>  | 1 1                                | Mr. Firoj Pathan                                                                                                                                                                                                                                                                                                                                                                                                                                                                                                                                                                                                                                                                                    | Divakar Mallah                     |
|           | R                                  | Mr. Nisar Shah                                                                                                                                                                                                                                                                                                                                                                                                                                                                                                                                                                                                                                                                                      | Ajay Maurya                        |
|           | о<br>b                             |                                                                                                                                                                                                                                                                                                                                                                                                                                                                                                                                                                                                                                                                                                     | Shreya Mishra                      |
| 2         | o<br>t Robo Race                   |                                                                                                                                                                                                                                                                                                                                                                                                                                                                                                                                                                                                                                                                                                     | Yashvardhan Singh<br>Sufiya Shaikh |
|           | t KODO Kace                        |                                                                                                                                                                                                                                                                                                                                                                                                                                                                                                                                                                                                                                                                                                     | Haider Bagasrawala                 |
|           | c                                  |                                                                                                                                                                                                                                                                                                                                                                                                                                                                                                                                                                                                                                                                                                     | Chandramohan Thakur                |
|           | 5                                  |                                                                                                                                                                                                                                                                                                                                                                                                                                                                                                                                                                                                                                                                                                     | Suraj Khushwaha                    |
|           |                                    |                                                                                                                                                                                                                                                                                                                                                                                                                                                                                                                                                                                                                                                                                                     | Mohit Sawadekar                    |
|           |                                    |                                                                                                                                                                                                                                                                                                                                                                                                                                                                                                                                                                                                                                                                                                     | Aniruddha Mestry                   |
|           |                                    | Prof. Sneha Sankhe                                                                                                                                                                                                                                                                                                                                                                                                                                                                                                                                                                                                                                                                                  | Vivek Mishra                       |
| 3         | Technical Presentation             | Prof.Sonali Kartik                                                                                                                                                                                                                                                                                                                                                                                                                                                                                                                                                                                                                                                                                  | Prathamesh Mali                    |
|           |                                    |                                                                                                                                                                                                                                                                                                                                                                                                                                                                                                                                                                                                                                                                                                     | Saurabh Yadav                      |
|           |                                    |                                                                                                                                                                                                                                                                                                                                                                                                                                                                                                                                                                                                                                                                                                     | Omkar Mahadik                      |
|           |                                    | Prof. Iqbal Mansuri                                                                                                                                                                                                                                                                                                                                                                                                                                                                                                                                                                                                                                                                                 | Shivam Thakur                      |
|           |                                    | Prof. Rahman Mohd Yusuf                                                                                                                                                                                                                                                                                                                                                                                                                                                                                                                                                                                                                                                                             | Priyanka Sahu                      |
|           |                                    | Mr. Firoz Pathan                                                                                                                                                                                                                                                                                                                                                                                                                                                                                                                                                                                                                                                                                    | Aliraza Koke                       |
| 4         | Junior Scientist                   |                                                                                                                                                                                                                                                                                                                                                                                                                                                                                                                                                                                                                                                                                                     | Manali Patil                       |
|           |                                    |                                                                                                                                                                                                                                                                                                                                                                                                                                                                                                                                                                                                                                                                                                     | Vaishnavi Desai                    |
|           |                                    |                                                                                                                                                                                                                                                                                                                                                                                                                                                                                                                                                                                                                                                                                                     | Deepak Sharma                      |
|           |                                    |                                                                                                                                                                                                                                                                                                                                                                                                                                                                                                                                                                                                                                                                                                     | Tauhid Imran Shaikh                |
|           |                                    |                                                                                                                                                                                                                                                                                                                                                                                                                                                                                                                                                                                                                                                                                                     | Nilesh Yadav                       |
|           |                                    | Prof. Sharique Shaikh                                                                                                                                                                                                                                                                                                                                                                                                                                                                                                                                                                                                                                                                               | Komalsingh Rathore                 |
| _         |                                    | Mrs. Hemalata Jangale                                                                                                                                                                                                                                                                                                                                                                                                                                                                                                                                                                                                                                                                               | Amit Patil                         |
| 5         | P.C Assembly                       | Mr. Iftikar                                                                                                                                                                                                                                                                                                                                                                                                                                                                                                                                                                                                                                                                                         | Fahmida Khan                       |
|           |                                    |                                                                                                                                                                                                                                                                                                                                                                                                                                                                                                                                                                                                                                                                                                     | Rahul Jaiswar                      |
|           |                                    | Prof. Sneha Sankhe                                                                                                                                                                                                                                                                                                                                                                                                                                                                                                                                                                                                                                                                                  | Safia Darvesh                      |
| 6         | Blind Programming                  | Mrs. Hemalata Jangale                                                                                                                                                                                                                                                                                                                                                                                                                                                                                                                                                                                                                                                                               | Sharddha Deshmukh                  |
|           |                                    |                                                                                                                                                                                                                                                                                                                                                                                                                                                                                                                                                                                                                                                                                                     | Vishal Sharma                      |
|           |                                    | Prof. Shahegul Afroz                                                                                                                                                                                                                                                                                                                                                                                                                                                                                                                                                                                                                                                                                | Rahul Jaiswar                      |
|           |                                    | Prof. Waseem Shaikh                                                                                                                                                                                                                                                                                                                                                                                                                                                                                                                                                                                                                                                                                 | Rohit Surwade                      |
| _         | ·                                  | Ms. Siddhi Wade                                                                                                                                                                                                                                                                                                                                                                                                                                                                                                                                                                                                                                                                                     | Samir Ansaari                      |
| 7         | Webathon                           | ins. siddin wade                                                                                                                                                                                                                                                                                                                                                                                                                                                                                                                                                                                                                                                                                    | Kishan Diwedi                      |
|           |                                    |                                                                                                                                                                                                                                                                                                                                                                                                                                                                                                                                                                                                                                                                                                     | Chandramohan Thakur                |
|           |                                    |                                                                                                                                                                                                                                                                                                                                                                                                                                                                                                                                                                                                                                                                                                     | Suraj Khushwaha                    |
|           |                                    | Mr. Khan Ibrahim Akram                                                                                                                                                                                                                                                                                                                                                                                                                                                                                                                                                                                                                                                                              | Hardik Sankhe                      |
|           |                                    |                                                                                                                                                                                                                                                                                                                                                                                                                                                                                                                                                                                                                                                                                                     | Ali Hasan                          |
|           |                                    | Mr. Yadav Nitish Kumar                                                                                                                                                                                                                                                                                                                                                                                                                                                                                                                                                                                                                                                                              | Raj Chavan                         |
| 8         | Angry Bird                         | ÷                                                                                                                                                                                                                                                                                                                                                                                                                                                                                                                                                                                                                                                                                                   | Parag Tare                         |
| -         | SUBLY DITE                         |                                                                                                                                                                                                                                                                                                                                                                                                                                                                                                                                                                                                                                                                                                     | Hasan Awari                        |
|           |                                    | and the second se |                                    |
|           |                                    |                                                                                                                                                                                                                                                                                                                                                                                                                                                                                                                                                                                                                                                                                                     | Gargi Manoj Pimple                 |