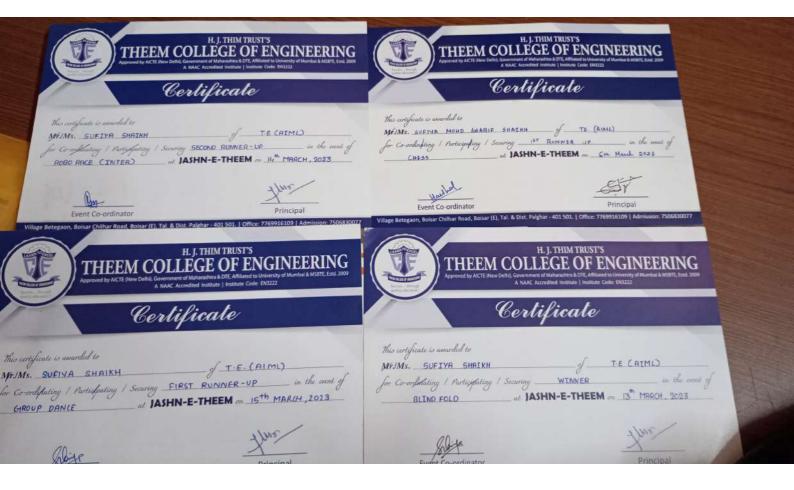

|
| Event Co-ordinator                           | Principal                                                                                                                                                          |

H. J. THIM TRUST'S Approved by AICTE (New Delhi), Government of Maharashtra & DTE, Affiliated to University of Mumbai & MSBTE, Estd. 2009 A NAAC Accredited Institute | Institute Code: EN3222 ality educe Certificate This certificate is awarded to Mr.IMs. AACHAL YADAV for Co-ordinating / Participating / Securing <u>RUNNER - UP</u> in the event of <u>CRICKET</u> at JASHN-E-THEEM on <u>9<sup>++</sup> MARCH '2023</u> Haustal Principal Village Betegaon, Boisar Chilhar Road, Boisar (E), Tal. & Dist. Palghar - 401 501. | Office: 7769916109 | Admission: 7506830077 Event Co-ordinator



H. J. THIM CUST'S Approved by AICTE (New Delhi), Government of Maharashtra & DTE, Affiliated to University of umbai & MSBTE, Estd. 2009 A NAAC Accredited Institute | Institute Code: EN3222 Certificate This certificate is awarded to Mr.IMs. HARSHIT SINGH Mr.INS. HARSHIT SINGH for Co-ordinating / Particifating / Securing DISCIPLINE COMMITTEE in the event of at JASHN-E-THEEM on 13<sup>th</sup> to 17<sup>th</sup> MARCH, 2023 **Event Co-ordinator** Principal Village Betegaon, Boisar Chilhar Road, Boisar (E), Tal. & Dist. Palghar - 401 501. | Office: 7769916109 | Admission: 7506830077



H. J. THIM TRUST'S Approved by AICTE (New Delhi), Government of Maharashtra & DTE, Affiliated to University of Mumbai & MSBTE, Estd. 2009 A NAAC Accredited Institute | Institute Code: EN3222 Certificate This c