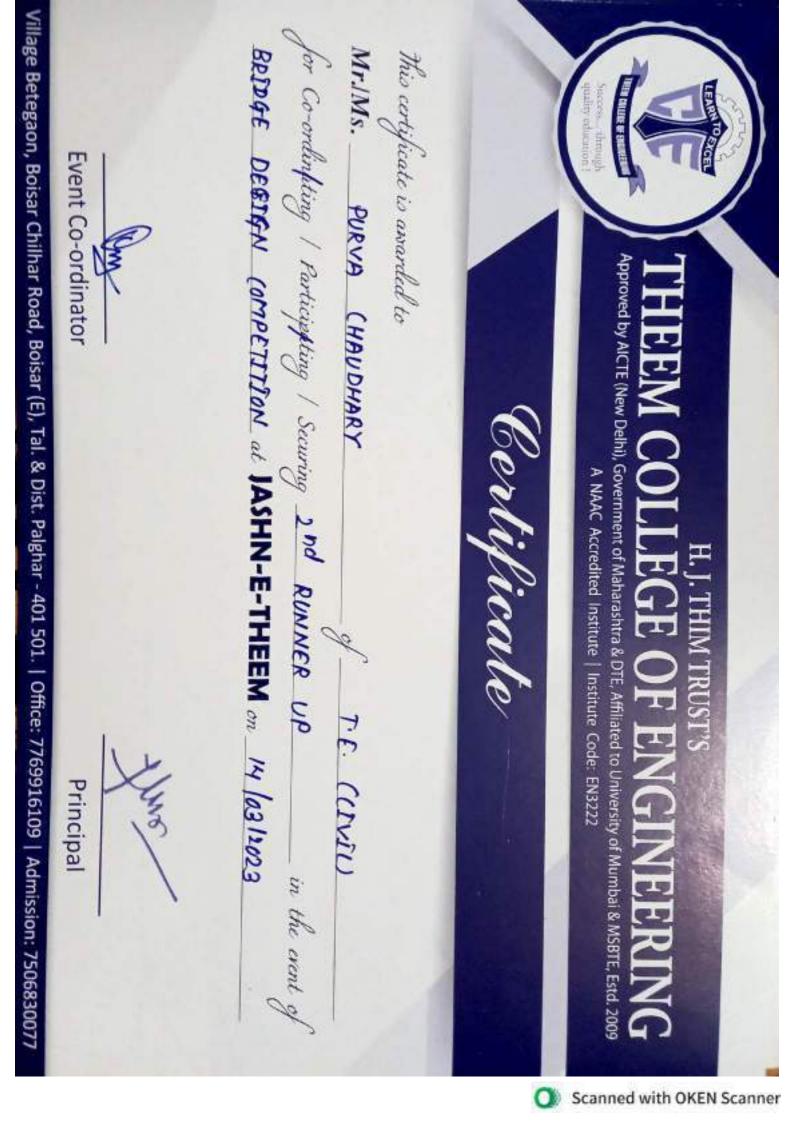

pating / Securing 1st Runner Up in the anne of Auto-Quiz at JASHN-E-THEEM on 16th March 2023

Village Betegaon, Boisar Chilhar Road, Boisar (E), Tal. & Dist. Palghar - 401 501. | Office: 7769916109 | Admission: 750683007



H. J. THIM TRUST'S **CF** Approved by AICTE (New Delhi), Government of Maharashtra & DTE, Affiliated to University of Mumbai & MSBTE, Estd. 2009 A NAAC Accredited Institute | Institute Code: EN3222 Certificate This certificate is awarded to Mr.IMS. PATIL KANAD SANJAY BE (IT) for Co-ordinating / Participating / Securing \_\_\_\_\_\_WINNER \_\_\_\_\_ in the event of LOGO MAKING at JASHN-E-THEEM on 9th MARCH . 2023 Principal Event Co-ordinator Village Betegaon, Boisar Chilhar Road, Boisar (E), Tal. & Dist. Palghar - 401 501. | Office: 7769916109 | Admission: 7506830077













of JASHU-E-THEEM on 10<sup>TH</sup> MARCH, 2023 CHERON DISCUSS for co-ordinational / Pranting / Summing (TIAD) JI B-MALMS. PURVA CHAUDHARI

Principal







Approved by AICTE (New Delhi), Government of Maharashtra & DTE, Affiliated to University of Mumbai & MSBTE, Estd. 2009 A NAAC Accredited Institute | Institute Code: EN3222

at ISAN-E-THEEM an ISH MARCH 2023. RAMP BURN for co-ordination / Participation / Sumany in the work of [TINID] JL MAINS. PURVA CHUUDHARI م بين دميد ارد به مهمير مردم ده

21

Principal

| ( ) THEEM COLLEGE                                                                                                                                                 | IM TRUST'S<br>COF ENGINEERING<br>tra & DTE, Affiliated to University of Mumbail & MSBITE, East, 2009<br>Itute