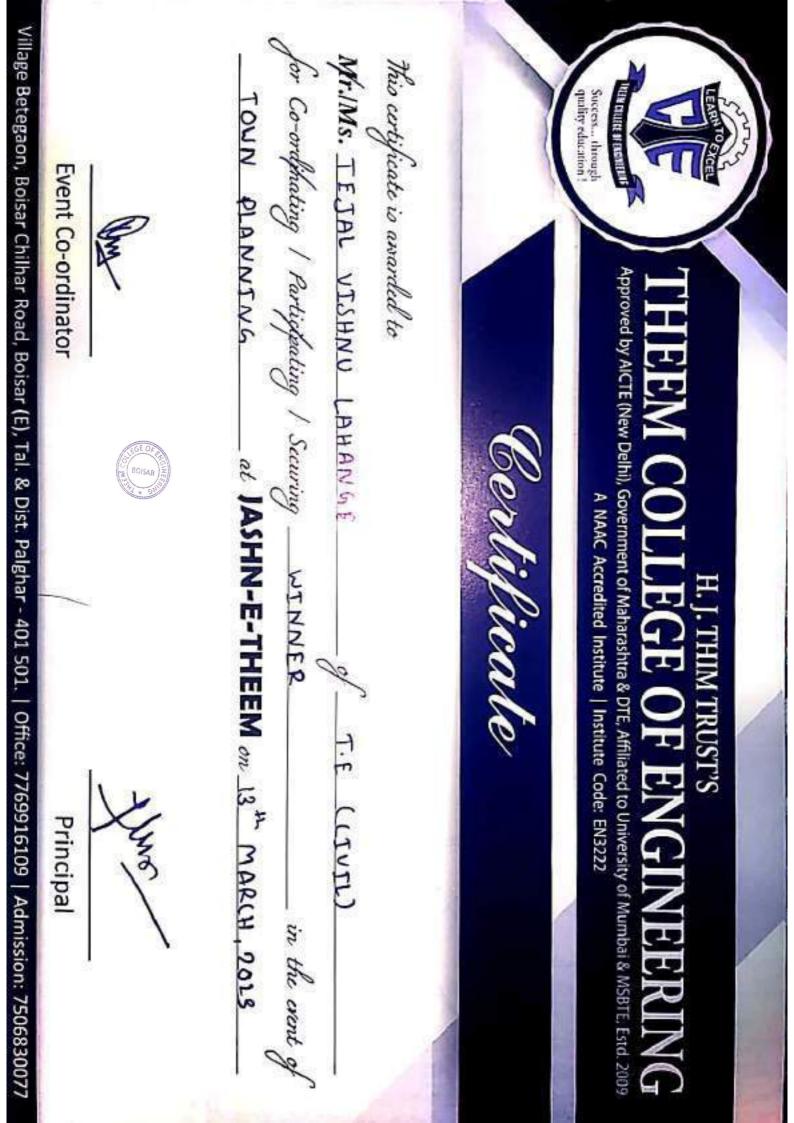

| Principal<br>alghar - 401 501.   Office: 7769916109   Admission: 7506830077                                            |  |  |



Village Betegaon, Boisar Chilhar Road, Boisar (E), Tal. & Dist. Palghar - 401 501. | Office: 7769916109 | Admission: 7506830077 for Co-ordinating / Participating / Securing FIRST RUNNER - UP MY.IMS. TEJAL VISHNU LAHANGE This certificate is awarded to BOAT CHALLENGE mainty education Event Co-ordinator G THEEM COLLEGE OF ENGINEERING Approved by AICTE (New Delhi), Government of Maharashtra & DTE, Affiliated to University of Mumbai & MSBTE, Estd. 2009 Certificate ad JASHN-E-THEEM on 13th MARCH'2023 A NAAC Accredited Institute | Institute Code: EN3222 H. J. THIM TRUST'S TE ( CIVIL) Ino Principal in the event of



for Co-ordinating / Participating / Securing WINNER Mr.IMS. MONTEA BHOYE This certificate is awarded to BOLLYWOOD DAY Event Co-ordinator Approved by AICTE (New Delhi), Government of Maharashtra & DTE, Affiliated to University of Mumbai & MSBTE, Estd. 2009 THEEM COLLEGE OF ENGINEERING Certificate a at JASHN-E-THEEM on 9th A NAAC Accredited Institute | Institute Code: EN3222 H. J. THIM TRUST'S 501. | Office: 7769916109 | Admission: 750683 V B.F (LIVIL) Principal MARCH , 2023 in the event of

H. J. THIM TRUST'S Certificate This certificate is awarded to MrJMs. ADITYA GUPTA MrJMs. ADITYA GUPTA of TE(IT) for Co-ordinating / Participating / Sucuring SECOND RUNNER-UP in the orient of GROUP DANCE at JASHN-E-THEEM on 15<sup>th</sup> MARCH, 2023 Principal Village Betegaon, Boisar Chilhar Road, Boi