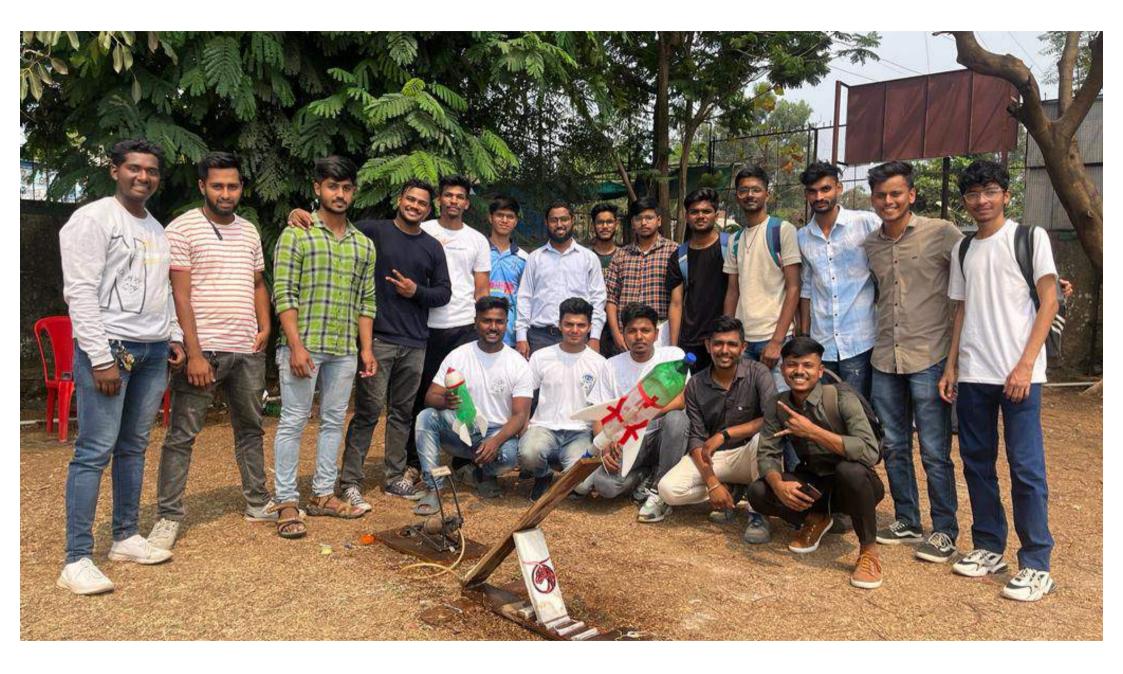

### **REPORT ON ESSAY WRITING COMPETITION ON "IMPACT OF ENERGY ONSERVATION ON SOCIAL LIFE**" ON THE OCCASION OF NATIONAL ENERGY **CONSERVATION DAY 2022**

It is urgent to think over the energy conservation since there is no imagination of life without energy. Due to increasing standards of luxuries of human being, the demand of energy is increasing day by day but the stored energy resources are limited. The limitation enforces the human being to use the available resources (Conventional energy resources like petroleum, wood, etc.) in efficient manner as well to investigate some other resources (Non-conventional energy resources like Solar, Wind, Hydro, chemical etc.). To develop the consciousness about the probable crisis of energy, many programs/events can be organized in forms of Dramas, Poster presentation, Public speech, Essay writing etc.

For the same, On the 14th December 2022, a essay writing competition on "Impact of Energy Conservation on Social life" was organized by Department of Automobile of Theem College of Engineering at 11:00am under IIC (Institution's Innovation Council). The venue of the event was Theem College of Engineering, Boisar, Maharashta-401501. The objectives of the event can be categorized as below:

Objectives: 1) Need of Energy

2) Crisis of Energy

3) Need to conserve Energy

4) Ways to save Energy for future

5) Thinking on alternatives of conventional energy sources

The event was organized under the supervision of Professor Irshad Shaikh, HOD of Automobile Engineering Department with the co-ordination of Prof. Md. Anwar and Prof. Shubham Dhodi. It was successfully executed with appreciable number of participants. The event was very much supported and appreciated by Director (Dr. N. K. Rana) and Principal (Dr. Riyazoddin Siddiqui).