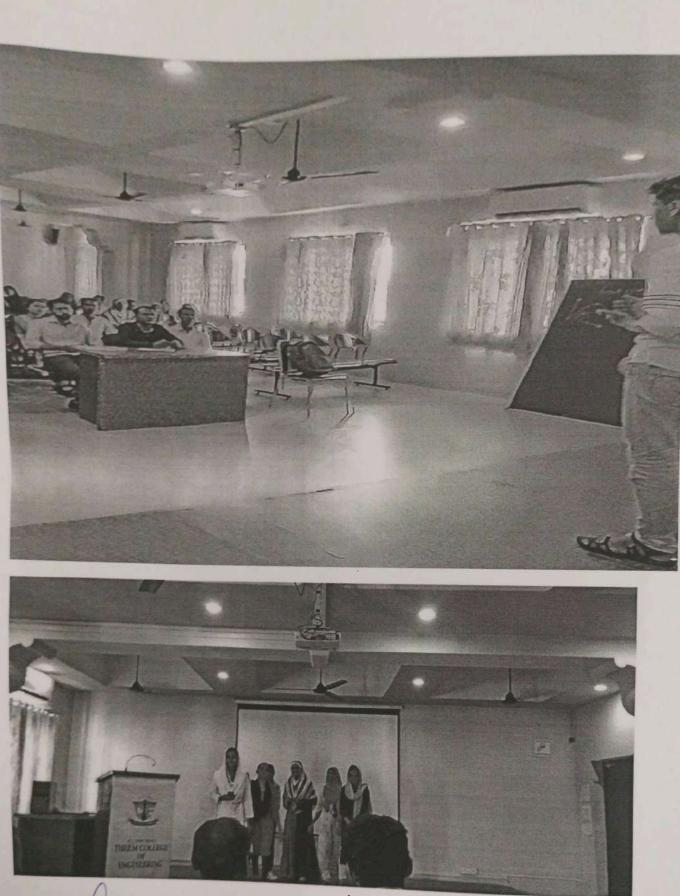

### **Report of the Programme**

The Computer Engineering. Department in association with IQAC, IIC of Theem College of Engineering, organized a Seminar on "My story, Motivational Session by Successful Innovator" to inculcate innovation culture among students and to explore them about the different technologies available today and integrated approaches for solving reallife problems.

The program started at 10:30 am with the invocation & recitation of Holy Quran. The speaker was introduced by the Host of the event **Prof. Mubashir Khan**, Asst. prof. Computer Engineering Department. He also briefed achievements of Theem IIC.

The speaker of the session Mr. <u>Anand Vartak</u>, Director VAA technologies Pvt. Ltd. Boisar, started the session by asking question to participants about "What is innovation?" Few participants replied as per their interpretation. Then Speaker then explained what is innovation, how much scope for innovation. He also highlighted students can convert their innovative project ideas into product. To Few products, services for Indian patents.

BOISAR

He shared his own success story about his innovative project idea, right from planning implementing, testing to final deployment. What issues he faced? how he overcame those difficulties? Mr. Anand Vartak also explained participants how actively Government agencies are supporting startups, innovative ideas etc. Various Government screams/ scholarships/ rewards announced by Government of India to motivate Startups / Innovative ideas, products / Entrepreneurs. Some participants gave their feedback and expressed their overwhelming response to attend these kinds of programs in near future. At **valedictory Prof. K. N. Attarde** has given vote of thanks. The Management appreciated the organizing team members and all the participants for being present over the program.