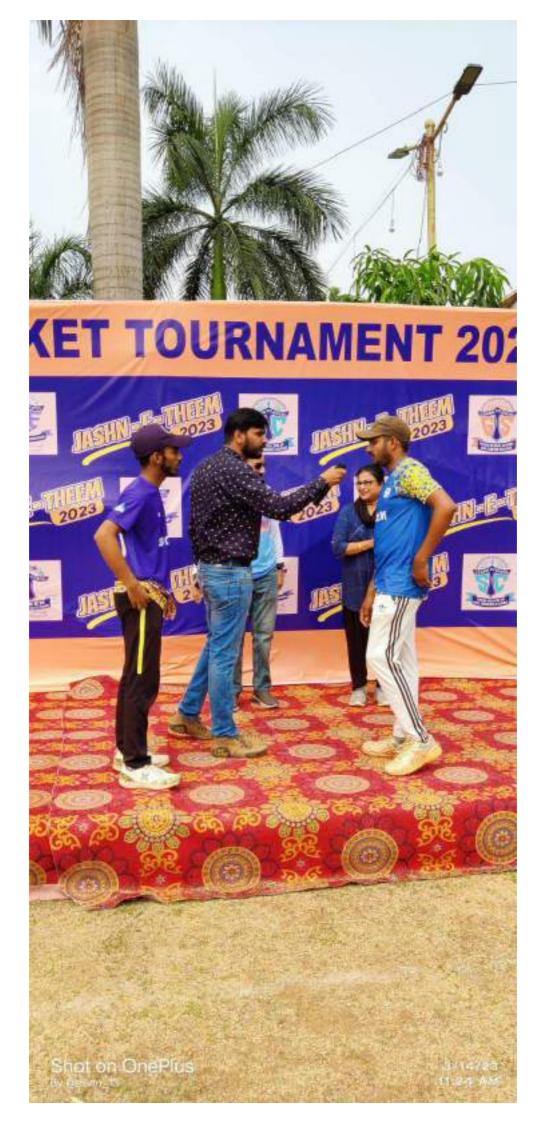

| erlificale<br><u>f</u><br><u>B'E (IT)</u><br>ring <u>WINNER</u> in the event of<br>i JASHN-E-THEEM on <u>16<sup>th</sup> MARCH, 2023</u>                                                           |
| Event Co-ordinator<br>Village Betegaon, Boisar Chilhar Road, Boisar (E), Tal | June         June         Principal         & Dist. Palghar - 401 501.   Office: 7769916109   Admission: 7506830077                                                                                |

Shot on OnePlus By SF 2023 0311 09 39















Shot on OnePlus By SF 2023/03/11/09/39







Shot on OnePlus By SF 2023.0311.09.34 JusT

Shot on OnePlus By SF 2023 0311 09:34 10.00



































































































































































# **THEEM COLLEGE OF Engineering**

#### PRESENTS

# **JASHN-E-THEEM**



# MUSIC FESTIVAL

# SPECIAL PERFORMANCE KUNAL MISHRA (PLAYBACK SINGER)



# 6 pm Onwards

Vennue - Theem College Of Engineering , Boisar

A 100







































|                                                                                                                                                                                | THIM TRUST'S<br>GE OF ENGINEERING                                                           |
|--------------------------------------------------------------------------------------------------------------------------------------------------------------------------------|------------------------------------------------------------