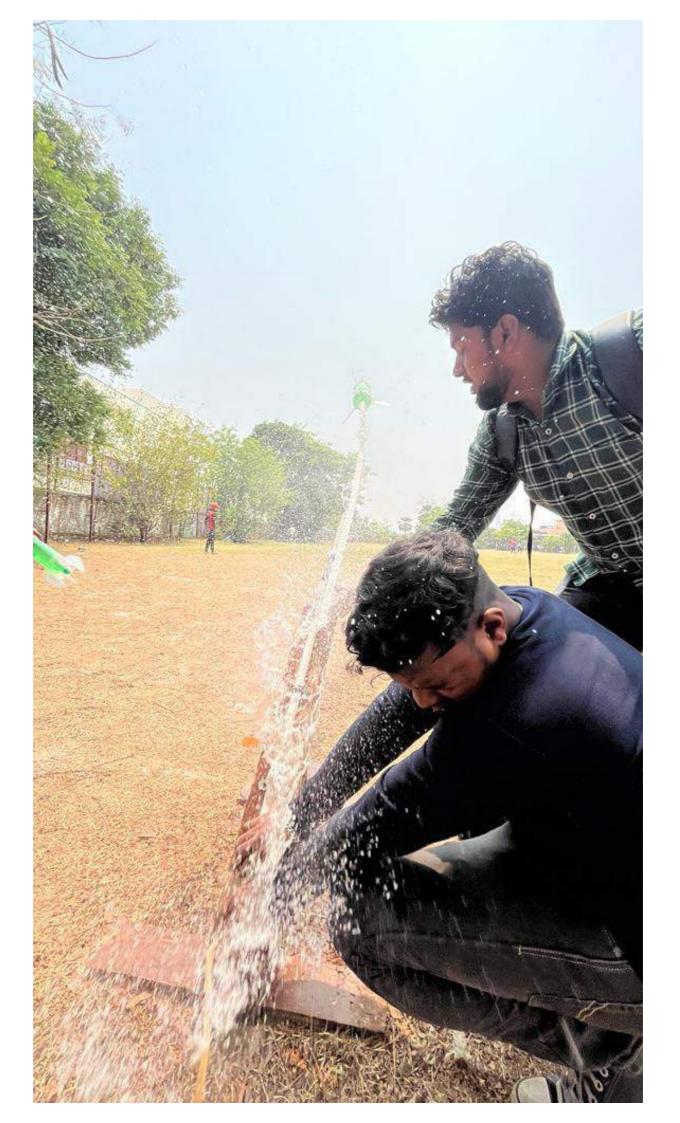

### **REPORT ON ESSAY WRITING COMPETITION ON "IMPACT OF ENERGY ONSERVATION ON SOCIAL LIFE**" ON THE OCCASION OF NATIONAL ENERGY **CONSERVATION DAY 2022**

It is urgent to think over the energy conservation since there is no imagination of life without energy. Due to increasing standards of luxuries of human being, the demand of energy is increasing day by day but the stored energy resources are limited. The limitation enforces the human being to use the available resources (Conventional energy resources like petroleum, wood, etc.) in efficient manner as well to investigate some other resources (Non-conventional energy resources like Solar, Wind, Hydro, chemical etc.). To develop the consciousness about the probable crisis of energy, many programs/events can be organized in forms of Dramas, Poster presentation, Public speech, Essay writing etc.

For the same, On the 14th December 2022, a essay writing competition on "Impact of Energy Conservation on Social life" was organized by Department of Automobile of Theem College of Engineering at 11:00am under IIC (Institution's Innovation Council). The venue of the event was Theem College of Engineering, Boisar, Maharashta-401501. The objectives of the event can be categorized as below:

Objectives: 1) Need of Energy

2) Crisis of Energy

3) Need to conserve Energy

4) Ways to save Energy for future

5) Thinking on alternatives of conventional energy sources

The event was organized under the supervision of Professor Irshad Shaikh, HOD of Automobile Engineering Department with the co-ordination of Prof. Md. Anwar and Prof. Shubham Dhodi. It was successfully executed with appreciable number of participants. The event was very much supported and appreciated by Director (Dr. N. K. Rana) and Principal (Dr. Riyazoddin Siddiqui).