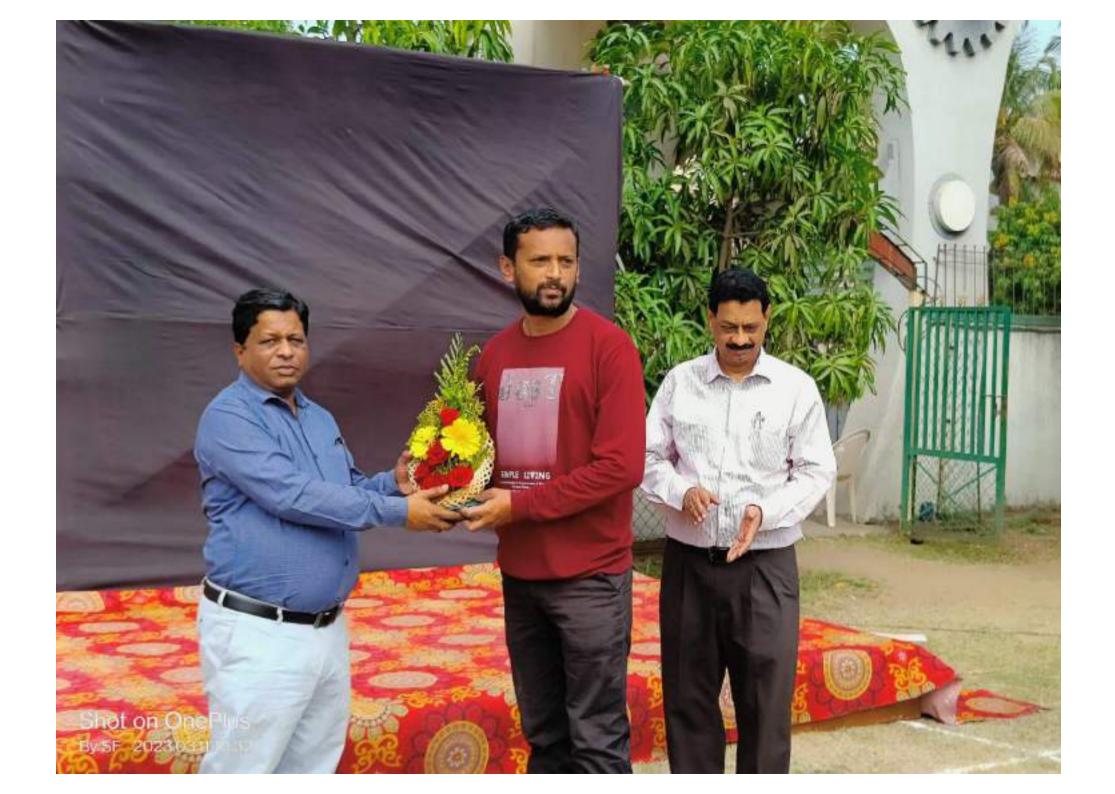

### **REPORT ON ESSAY WRITING COMPETITION ON "IMPACT OF ENERGY ONSERVATION ON SOCIAL LIFE**" ON THE OCCASION OF NATIONAL ENERGY **CONSERVATION DAY 2022**

It is urgent to think over the energy conservation since there is no imagination of life without energy. Due to increasing standards of luxuries of human being, the demand of energy is increasing day by day but the stored energy resources are limited. The limitation enforces the human being to use the available resources (Conventional energy resources like petroleum, wood, etc.) in efficient manner as well to investigate some other resources (Non-conventional energy resources like Solar, Wind, Hydro, chemical etc.). To develop the consciousness about the probable crisis of energy, many programs/events can be organized in forms of Dramas, Poster presentation, Public speech, Essay writing etc.

For the same, On the 14th December 2022, a essay writing competition on "Impact of Energy Conservation on Social life" was organized by Department of Automobile of Theem College of Engineering at 11:00am under IIC (Institution's Innovation Council). The venue of the event was Theem College of Engineering, Boisar, Maharashta-401501. The objectives of the event can be categorized as below:

Objectives: 1) Need of Energy

2) Crisis of Energy

3) Need to conserve Energy

4) Ways to save Energy for future

5) Thinking on alternatives of conventional energy sources

The event was organized under the supervision of Professor Irshad Shaikh, HOD of Automobile Engineering Department with the co-ordination of Prof. Md. Anwar and Prof. Shubham Dhodi. It was successfully executed with appreciable number of participants. The event was very much supported and appreciated by Director (Dr. N. K. Rana) and Principal (Dr. Riyazoddin Siddiqui).