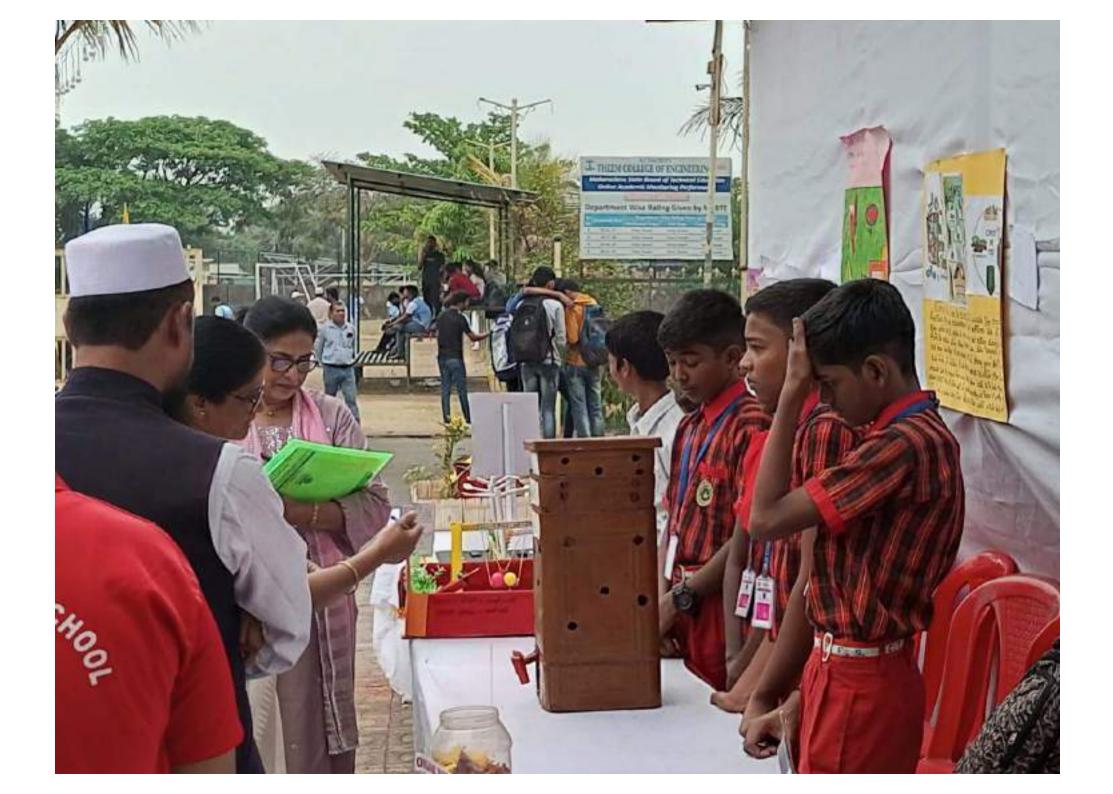

### **Images of Event**

Theem College of Engineering, Boisar

Approved By AICTE (New Delhi) Government of Maharashtra & DTE Affiliated To University of Mumbai (Est.: 2009-10), Accredited by NAAC-B+

Success... through quality education !