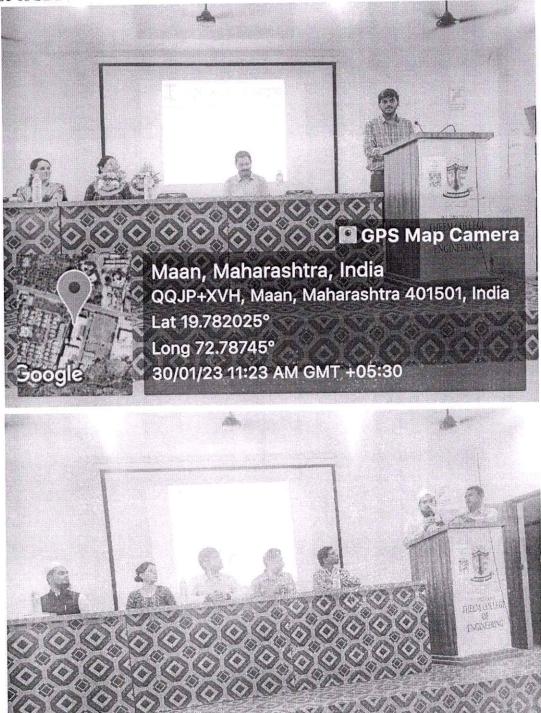

### **Report of the Programme**

The Computer Engineering. Department in association with IQAC, IIC of Theem College of Engineering, organized a Seminar on "My story, Motivational Session by Successful Innovator" to inculcate innovation culture among students and to explore them about the different technologies available today and integrated approaches for solving reallife problems.

The program started at 10:30 am with the invocation & recitation of Holy Quran. The speaker was introduced by the Host of the event **Prof. Mubashir Khan**, Asst. prof. Computer Engineering Department. He also briefed achievements of Theem IIC.

The speaker of the session Mr. <u>Anand Vartak</u>, Director VAA technologies Pvt. Ltd. Boisar, started the session by asking question to participants about "What is innovation?" Few participants replied as per their interpretation. Then Speaker then explained what is innovation, how much scope for innovation. He also highlighted students can convert their innovative project ideas into product. To Few products, services for Indian patents.