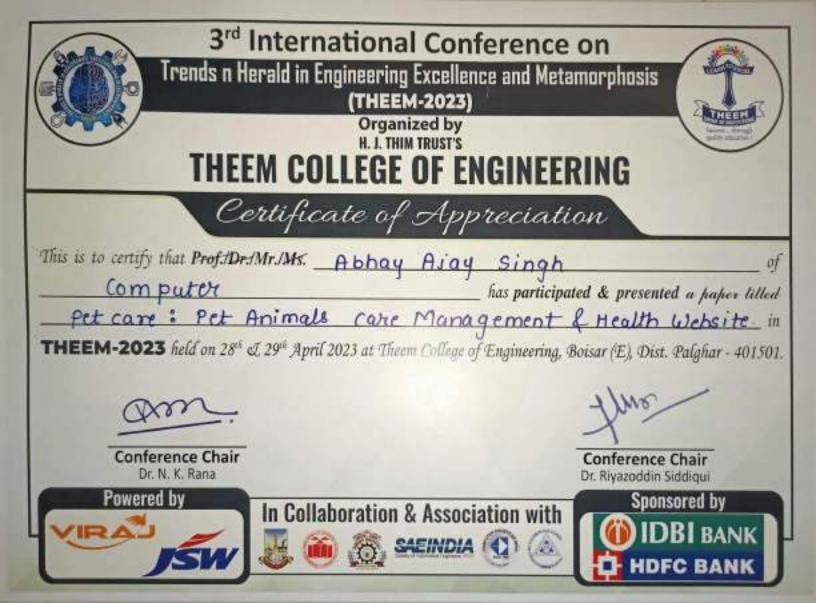

ate is awarded to g BE (COMPUTER) Mr./Ms. JANNAT SHAIKH for Co-ordingting / Parficipating / Securing \_\_\_\_\_\_ SECOND\_RUNNER-UP\_\_\_\_\_\_ in the event of BOAT CHALLENGE at JASHN-E-THEEM on 13th MARCH 2023



Village Betegaon, Boisar Chilhar Road, Boisar (E), Tal. & Dist. Palghar - 401 501. | Office: 7769916109 | Admission: 7506830077









**Event Co-ordinator** 

Village Betegaon, Boisar Chilhar Road, Boisar (E), Tal. & Dist. Palghar - 401 501. | Office: 7769916109

# H. J. THIM TRUST'S HEEM COLLEGE OF ENGINEERING

Approved by AICTE (New Delhi), Government of Maharashtra & DTE, Affiliated to University of Mumbai & MSBTE, Estd. 2009 A NAAC Accredited Institute | Institute Code: EN3222

Certificate

B.E. (COMPUTER)

## in the event of

### at JASHN-E-THEEM on 15th MARCH, 2023







Approved by AICTE (New Delhi), Government of Maharashtra & DTE, Affiliated to University of Mumbai & MS8TE, Estd. 2009 A NAAC Accredited Institute | Institute Code: EN3222



This certificate is awarded to BE (COMPUTER) THEEM Mr.Ms. ABHAY SINGH for Co-ordinating / Participating / Securing \_\_\_\_\_\_ in the crent of \_\_\_\_\_\_ in the crent of \_\_\_\_\_\_ websthow (INTRA) at JASHN-E-THEEM on 16th MARCH, 2023 \_\_\_\_\_\_ in the event of

MALEY IN COMM

Servers, through

Event Co-ordinator

Principal

Approved by AICTE (New Delhi), Government of Maharashtra & DTE, Affiliated to University of Mumbai & MSBTE, Estd. 2009 A NAAC Accredited Institute | Institute Code: EN3222



This certificate is awarded to

TRAINE IN THE

Mr.IM'S. ABHAY AJAY SINGH (B.E (COMPUTER) for Co-ordinating / Parti