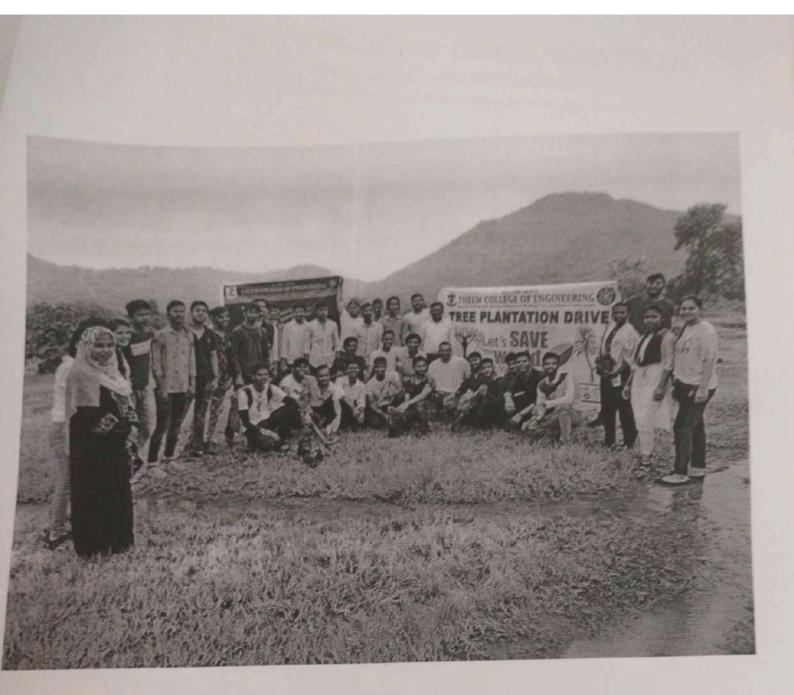

### **REPORT ON ESSAY WRITING COMPETITION ON "IMPACT OF ENERGY ONSERVATION ON SOCIAL LIFE**" ON THE OCCASION OF NATIONAL ENERGY **CONSERVATION DAY 2022**

It is urgent to think over the energy conservation since there is no imagination of life without energy. Due to increasing standards of luxuries of human being, the demand of energy is increasing day by day but the stored energy resources are limited. The limitation enforces the human being to use the available resources (Conventional energy resources like petroleum, wood, etc.) in efficient manner as well to investigate some other resources (Non-conventional energy resources like Solar, Wind, Hydro, chemical etc.). To develop the consciousness about the probable crisis of energy, many programs/events can be organized in forms of Dramas, Poster presentation, Public speech, Essay writing etc.

For the same, On the 14th December 2022, a essay writing competition on "Impact of Energy Conservation on Social life" was organized by Department of Automobile of Theem College of Engineering at 11:00am under IIC (Institution's Innovation Council). The venue of the event was Theem College of Engineering, Boisar, Maharashta-401501. The objectives of the event can be categorized as below:

Objectives: 1) Need of Energy

2) Crisis of Energy

3) Need to conserve Energy

4) Ways to save Energy for future

5) Thinking on alternatives of conventional energy sources

The event was organized under the supervision of Professor Irshad Shaikh, HOD of Automobile Engineering Department with the co-ordination of Prof. Md. Anwar and Prof. Shubham Dhodi. It was successfully executed with appreciable number of participants. The event was very much supported and appreciated by Director (Dr. N. K. Rana) and Principal (Dr. Riyazoddin Siddiqui).