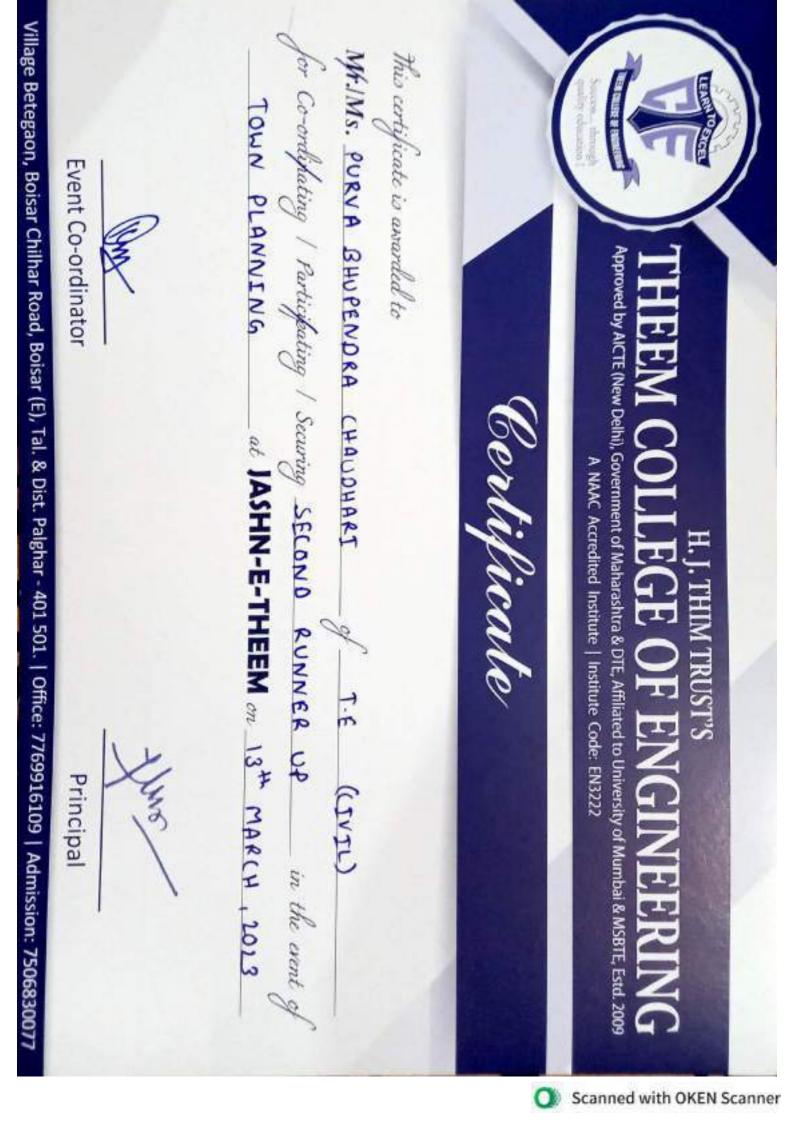

# An essay competition on

(Theme: Impact of Energy Conservation on Social Life)

# On 14/12/2022

Patrons

Mr. Sharif A. Thim

Dr. N.K. Rana

Director

Dr. RNASUALIAS THEEM COLLEGE OF ENGINES Boisar (East)? Film Pith Paighar-

Vice Chairman

Event Co-ordinator Dr. Md. Anwar Prof. Shubham

Prof. Irshad Shaikh HOD Automobile