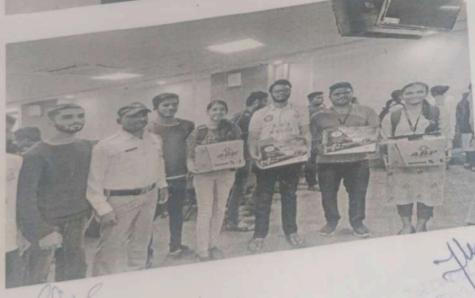

### **Report of the Programme**

The Computer Engineering. Department in association with IQAC, IIC of Theem College of Engineering, organized a Seminar on "My story, Motivational Session by Successful Innovator" to inculcate innovation culture among students and to explore them about the different technologies available today and integrated approaches for solving reallife problems.

The program started at 10:30 am with the invocation & recitation of Holy Quran. The speaker was introduced by the Host of the event **Prof. Mubashir Khan**, Asst. prof. Computer Engineering Department. He also briefed achievements of Theem IIC.

The speaker of the session Mr. <u>Anand Vartak</u>, Director VAA technologies Pvt. Ltd. Boisar, started the session by asking question to participants about "What is innovation?" Few participants replied as per their interpretation. Then Speaker then explained what is innovation, how much scope for innovation. He also highlighted students can convert their innovative project ideas into product. To Few products, services for Indian patents.

BOISAR

He shared his own success story about his innovative project idea, right from planning implementing, testing to final deployment. What issues he faced? how he overcame those difficulties? Mr. Anand Vartak also explained participants how actively Government agencies are supporting startups, innovative ideas etc. Various Government screams/ scholarships/ rewards announced by Government of India to motivate Startups / Innovative ideas, products / Entrepreneurs. Some participants gave their feedback and expressed their overwhelming response to attend these kinds of programs in near future. At **valedictory Prof. K. N. Attarde** has given vote of thanks. The Management appreciated the organizing team members and all the participants for being present over the program.