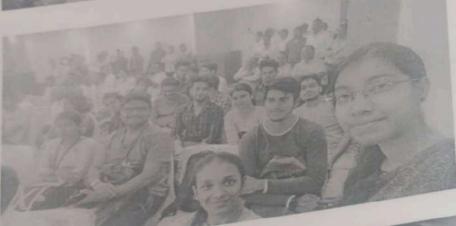

### **Report of the Programme**

The Computer Engineering. Department in association with IQAC, IIC of Theem College of Engineering, organized a Seminar on "My story, Motivational Session by Successful Innovator" to inculcate innovation culture among students and to explore them about the different technologies available today and integrated approaches for solving reallife problems.

The program started at 10:30 am with the invocation & recitation of Holy Quran. The speaker was introduced by the Host of the event **Prof. Mubashir Khan**, Asst. prof. Computer Engineering Department. He also briefed achievements of Theem IIC.

The speaker of the session Mr. <u>Anand Vartak</u>, Director VAA technologies Pvt. Ltd. Boisar, started the session by asking question to participants about "What is innovation?" Few participants replied as per their interpretation. Then Speaker then explained what is innovation, how much scope for innovation. He also highlighted students can convert their innovative project ideas into product. To Few products, services for Indian patents.

BOISAR

He shared his own success story about his innovative project idea, right from planning implementing, testing to final deployment. What issues he faced? how he overcame those difficulties? Mr. Anand Vartak also explained participants how actively Government agencies are supporting startups, innovative ideas etc. Various Government screams/ scholarships/ rewards announced by Government of India to motivate Startups / Innovative ideas, products / Entrepreneurs. Some participants gave their feedback and expressed their overwhelming response to attend these kinds of programs in near future. At **valedictory Prof. K. N. Attarde** has given vote of thanks. The Management appreciated the organizing team members and all the participants for being present over the program.