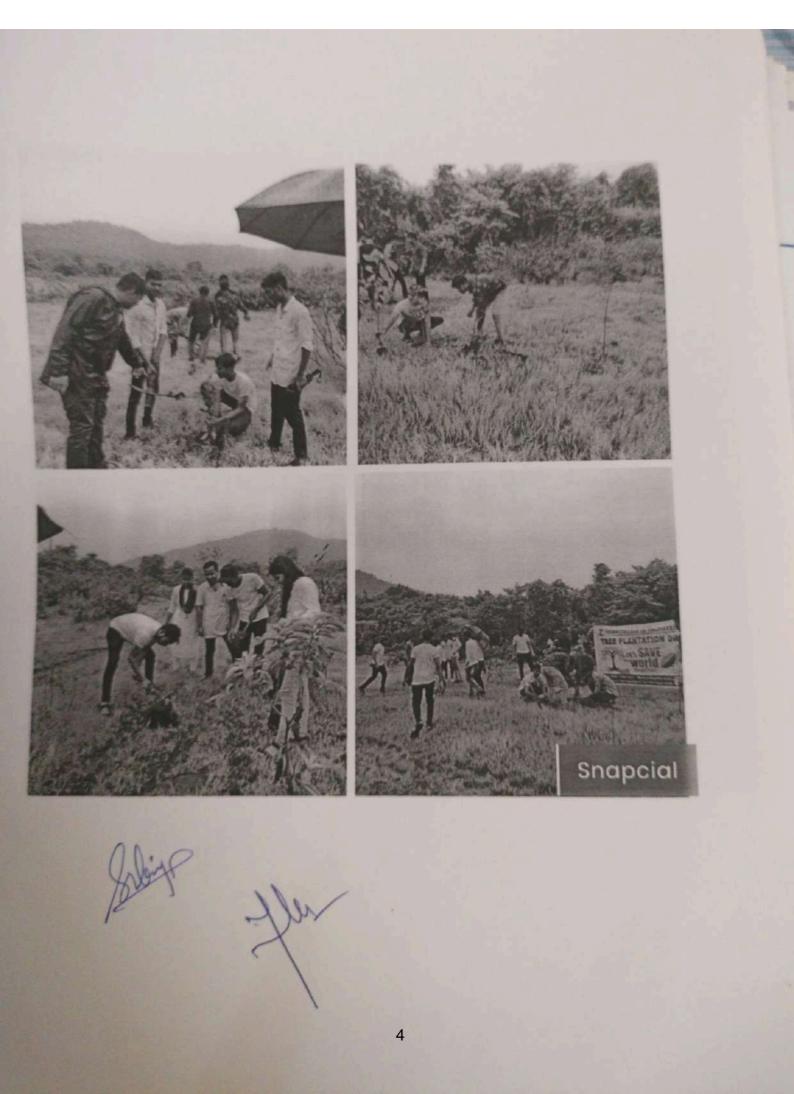

ion in them.

#### Execution:-

- 1. Our NSS Volunteers did all the arrangements. 2. NSS Volunteers collected 100 plants from Forest Department Boisar .
- 3. Activity started at 11:00 a.m.

NSS Volunteers had attended this event responsibly. After the work students expressed their positive feedback.

#### Outcome:-

- 1. NSS volunteers has been participated actively
- 2. NSS volunteers, planted 100 plants under 75th azadi ka amrit mahotsav.
- 3. The event has been done successfully

Message of Principal: - Principal sir has been suggested how to do this kind of activity and how can we help to our society with the help of social activity.

3

THEEM COLLEGE OF LILLACE RIN. Paksar Frank Tal, & Dist, Philohar 101 301



THEEM COLLEGE OF ENGINEERING Boisar (East) Tal. & Dist. Palghar- 401 501





# H. J. THIM TRUST'S ashtra & DTE, Amiliated to University of Mumbai & MSBTE, Estd. 2009

Approved by AICTE (New Delhi), Government

A NAAC Accredited Institute

Village Betegaon, Boisar Chilhar Road, Boisar (E), Tal. & Dist.: Palghar - 401 501. Fel.: +917769916 - 200 Chilhar Road, Boisar (E), Tal. & Dist.: Palghar - 401 501. Tel.: +917769916109\*Email : info@theemcoe.org\*Website : www.theemcoe.org

## Circular

02nd November 2022

Reference Circular No: \_

# "Vigilance Awareness Week"

All NSS Volunteers and college students are informed that the UNIVERSITY LEVEL AWARENESS SESSION on "अष्टा चा र मुक्त भा रत - वि कसि त भा रत / Corruption free India for a developed Nation" is going to be held on 04th November 2022 online at Zoom platform link is given in pamphlet attached with the cir