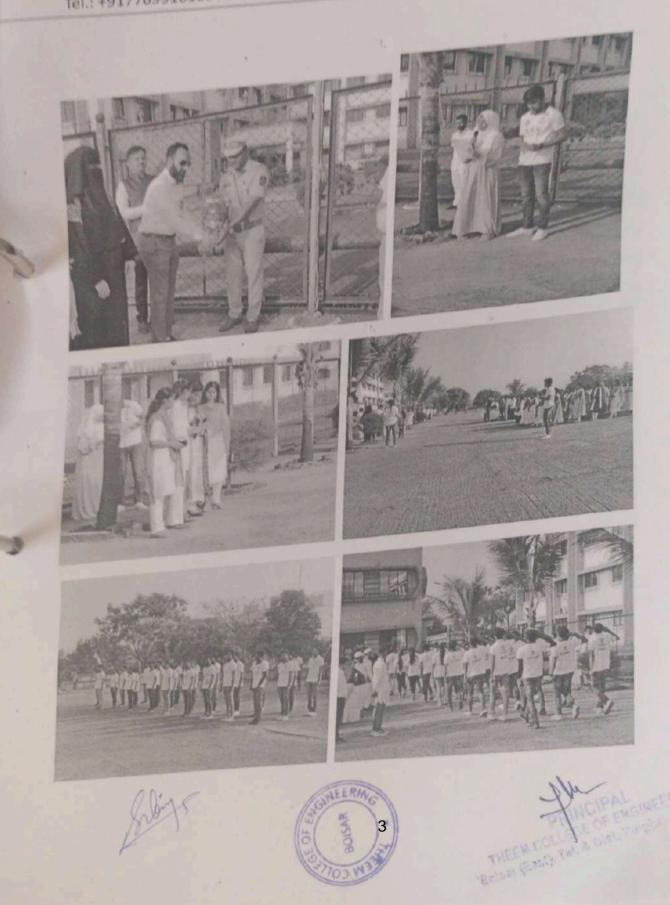

### **Images of Event**

Theem College of Engineering, Boisar

Approved By AICTE (New Delhi) Government of Maharashtra & DTE Affiliated To University of Mumbai (Est.: 2009-10), Accredited by NAAC-B+

Success... through quality education !