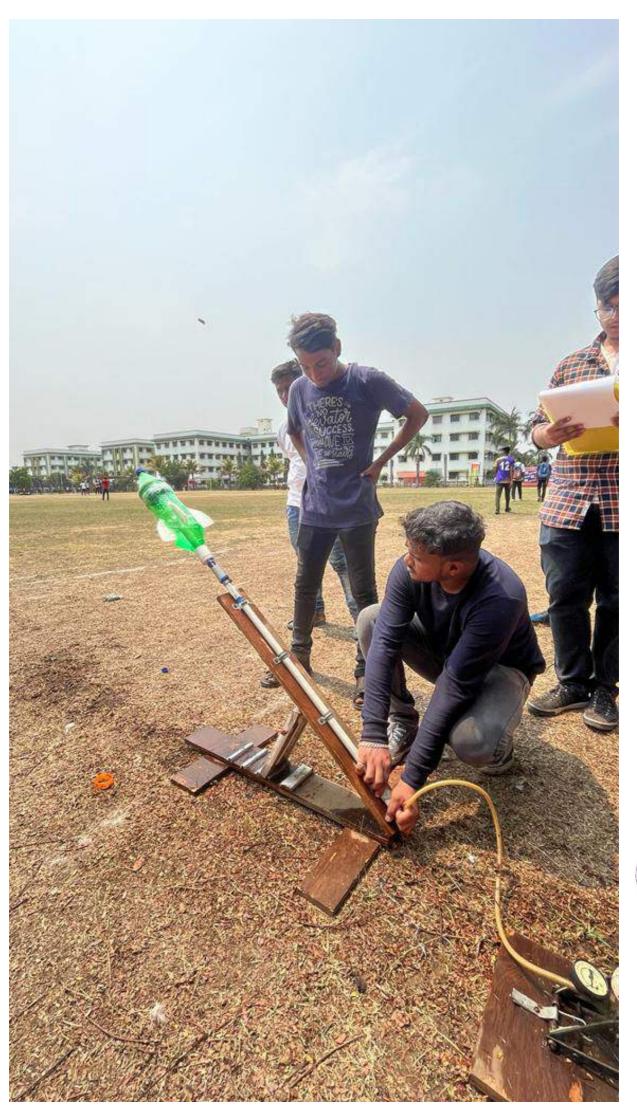

### **REPORT ON ESSAY WRITING COMPETITION ON "IMPACT OF ENERGY ONSERVATION ON SOCIAL LIFE**" ON THE OCCASION OF NATIONAL ENERGY **CONSERVATION DAY 2022**

It is urgent to think over the energy conservation since there is no imagination of life without energy. Due to increasing standards of luxuries of human being, the demand of energy is increasing day by day but the stored energy resources are limited. The limitation enforces the human being to use the available resources (Conventional energy resources like petroleum, wood, etc.) in efficient manner as well to investigate some other resources (Non-conventional energy resources like Solar, Wind, Hydro, chemical etc.). To develop the consciousness about the probable crisis of energy, many programs/events can be organized in forms of Dramas, Poster presentation, Public speech, Essay writing etc.

For the same, On the 14th December 2022, a essay writing competition on "Impact of Energy Conservation on Social life" was organized by Department of Automobile of Theem College of Engineering at 11:00am under IIC (Institution's Innovation Council). The venue of the event was Theem College of Engineering, Boisar, Maharashta-401501. The objectives of the event can be categorized as below:

Objectives: 1) Need of Energy

2) Crisis of Energy

3) Need to conserve Energy

4) Ways to save Energy for future

5) Thinking on alternatives of conventional energy sources

The event was organized under the supervision of Professor Irshad Shaikh, HOD of Automobile Engineering Department with the co-ordination of Prof. Md. Anwar and Prof. Shubham Dhodi. It was successfully executed with appreciable number of participants. The event was very much supported and appreciated by Director (Dr. N. K. Rana) and Principal (Dr. Riyazoddin Siddiqui).