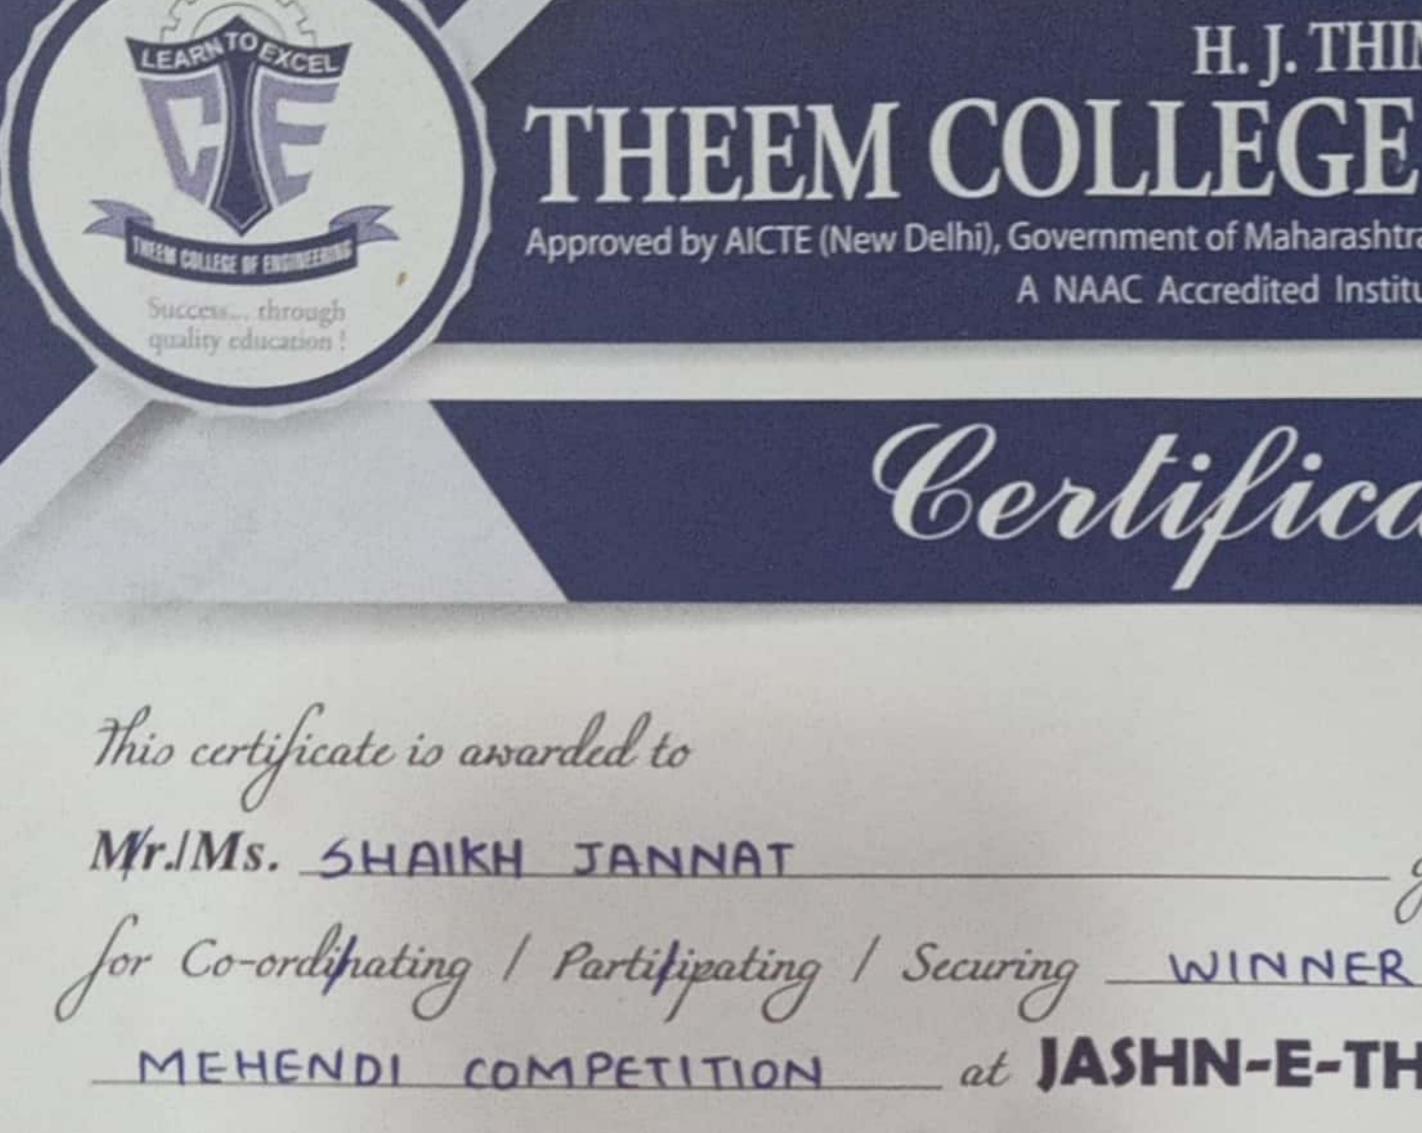

A NAAC Accredited Institute | Institute Code: EN3222

Certificate

B.E. (COMPUTER) in the event of FIRST RUNNER-UP at JASHN-E-THEEM on 16 MARCH, 2023



Principal



H. J. THIM TRUST'S THEEM COLLEGE OF ENGINEERING Approved by AICTE (New Delhi), Government of Maharashtra & DTE, Affiliated to University of Mumbai & MSBTE, Estd. 2009 A NAAC Accredited Institute | Institute Code: EN3222 Success ... through quality education ! Certificate This certificate is awarded to g BE (COMPUTER) Mr./Ms. JANNAT SHAIKH for Co-ordingting / Parficipating / Securing \_\_\_\_\_\_ SECOND\_RUNNER-UP\_\_\_\_\_\_ in the event of BOAT CHALLENGE at JASHN-E-THEEM on 13th MARCH 2023



Village Betegaon, Boisar Chilhar Road, Boisar (E), Tal. & Dist. Palghar - 401 501. | Office: 7769916109 | Admission: 7506830077









**Event Co-ordinator** 

Village Betegaon, Boisar Chilhar Road, Boisar (E), Tal. & Dist. Palghar - 401 501. | Office: 7769916109

# H. J. THIM TRUST'S HEEM COLLEGE OF ENGINEERING

Approved by AICTE (New Delhi), Government of Maharashtra & DTE, Affiliated to University of Mumbai & MSBTE, Estd. 2009 A NAAC Accredited Institute | Institute Code: EN3222

Certificate

B.E. (COMPUTER)

## in the event of

### at JASHN-E-THEEM on 15th MARCH, 2023







Approved by AICTE (New Delhi), Government of Maharashtra & DTE, Affiliated to University of Mumbai & MS8TE, Estd. 2009 A NAAC Accredited Institute | Institute Code: EN3222



This certificate is awarded to BE (COMPUTER) THEEM Mr.Ms. ABHAY SINGH for Co-ordinating / Participating / Securing \_\_\_\_\_\_ in the crent of \_\_\_\_\_\_ in the crent of