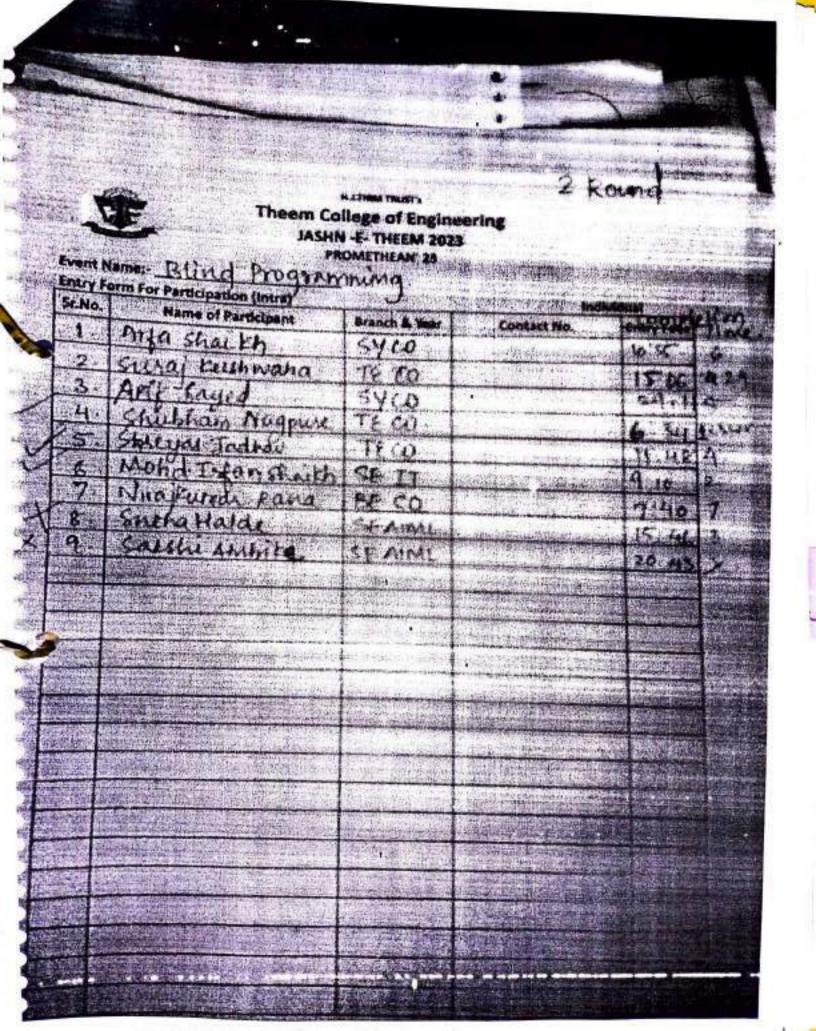

|





Survey Homigh

### Department of Computer Engineering

"Webathon"

A Web Design

Competition

Sponsored By





Village Betegaon, Boisar Chilhar Road, Boisar (E), Tal. & Dist. Palghar - 401 501

On 16th March 2023 11:00am onwards at OSSL/DSA lab Computer department 1st floor

### Last date of registration 15th March 2023

Registration fees Rs. 100/- per Team only

#### Maximum 2 students per team

#### **Competition** rules

On

16th

March

2023

Participants should only design the website using HTML, CSS,& Javascript

- 1. IDEs allowed to design websites are Notepad, Notepad++, VS Code
- 2. Images are to be used directly from the internet
- 3. The duration of the competition is 2 hours
- 4. Topics will be assigned on the spot
- 5. Existing Templates cannot be used
- 6. Extensions for