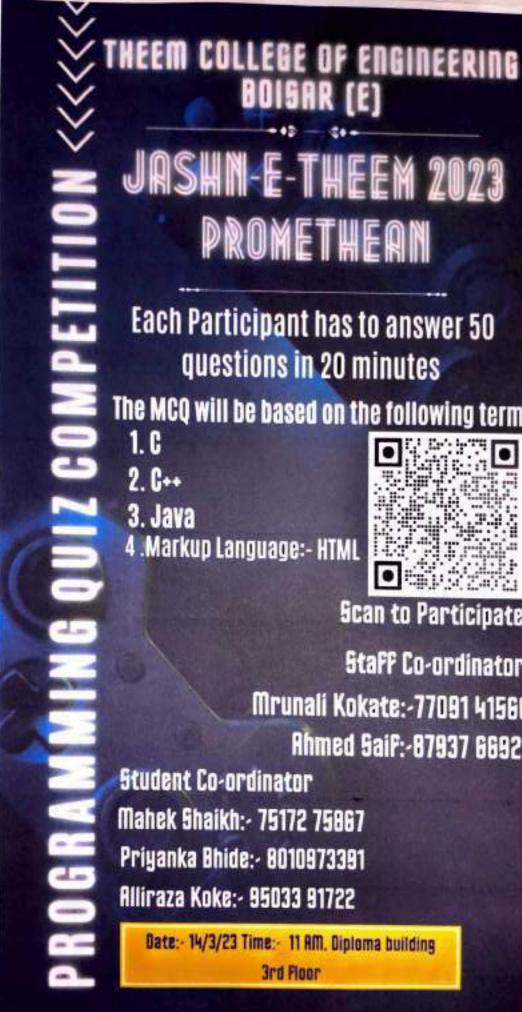

|               |             |                                       |
| -      |                       |               |             |                                       |
|        |                       |               | 1           |                                       |
| -      |                       |               | ******      |                                       |
|        |                       |               |             |                                       |
| _      |                       |               |             |                                       |
| _      |                       |               |             | C C C C C C C C C C C C C C C C C C C |

Staff Co-ordinator (Name Sign.) Moin Ansari

Student Co ordinator (Name Sign ) market prairy 1]



## BOISAR JASHN-E-THEEM 2023 PROMETHERN

Each Participant has to answer 50 questions in 20 minutes The MCQ will be based on the following term

1. C 2. C++ 3. Java 4 .Markup Language:- HTML



Scan to Participate

Pragra

Staff Co-ordinator Mrunali Kokate:-77091 41560 Rhmed SaiF:-87937 66921

Student Co-ordinator Mahek Shaikh:- 75172 75867 Priyanka Bhide:- 8010973391 Alliraza Koke:- 95033 91722

> Date: 14/3/23 Time: 11 RM. Diploma building **3rd Floor**

| <br>l-                                                                                                                                                                                                     | 77  |
|----------------------------------------------------------------------------------------------------------------------------