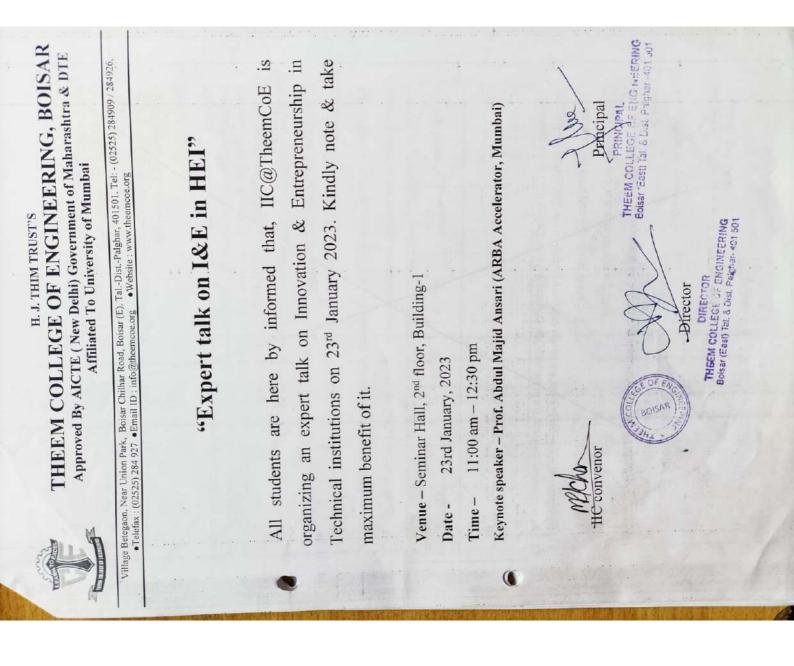

### "My Story, Motivational Session by Successful Innovators"

### Date: 19/10/2022

### **Report of the Programme**

The Computer Engineering. Department in association with IQAC, IIC of Theem College of Engineering, organized a Seminar on "My story, Motivational Session by Successful Innovator" to inculcate innovation culture among students and to explore them about the different technologies available today and integrated approaches for solving reallife problems.

Theem College of Engineering is organizing Seminar on "My Story: Motivational Session by Successful Innovator" on 19 Oct 2022.at 10.30 a.m. The Principal, Management, Staff and Students of this Institute shall be obliged and grateful with your gracious presence.