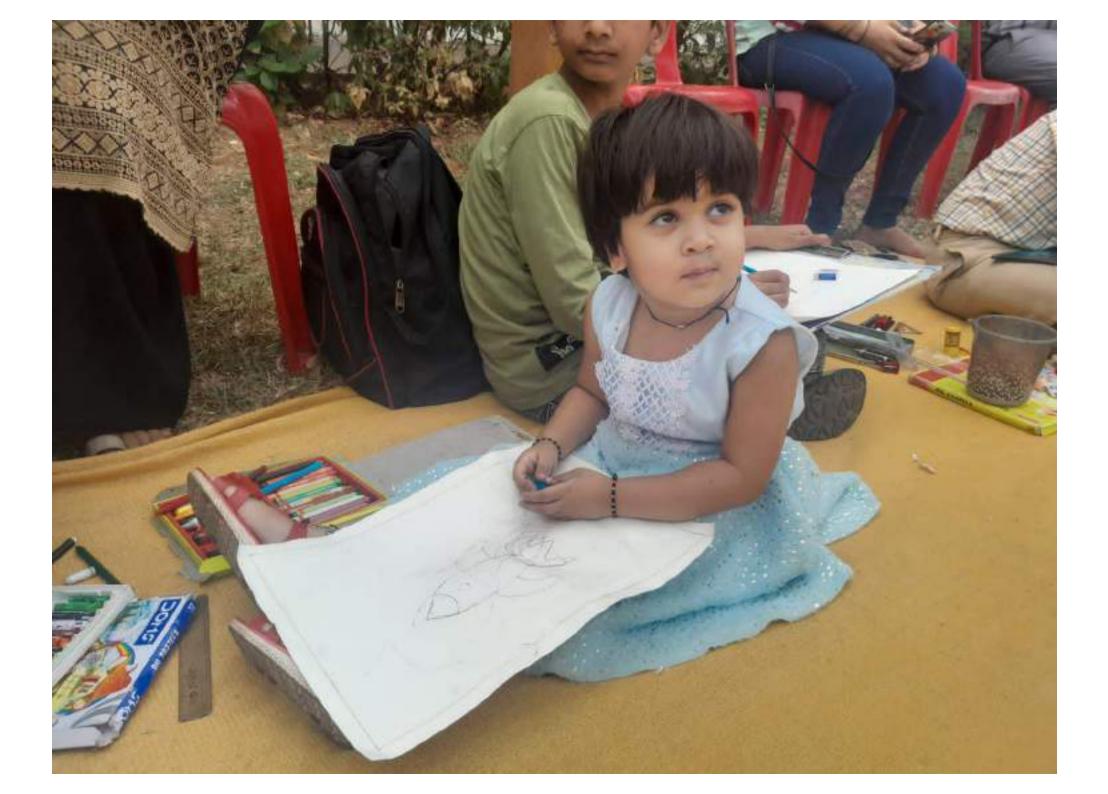

r>Mr.IMs. DUBEY ADARSH<br>for Co-ordinating / Participating / Securing WINN<br>FOOTBALL at JASHN-E                                             | of <u>T.E. [COMPUTER]</u><br>HER in the event of<br>E-THEEM on 15 <sup>th</sup> MARCH, 2023 |
| Hand<br>Event Co-ordinator<br>Village Betegaon, Boisar Chilhar Road, Boisar (E), Tal. & Dist. Palghar                                                                          | Principal<br>- 401 501.   Office: 7769916109   Admission: 7506830077                        |
| Village Betegaon, Boisar Chilhar Road, Boisar (E), Tai. & Dist. Paignar                                                                                                        | The ball of the                                                                             |