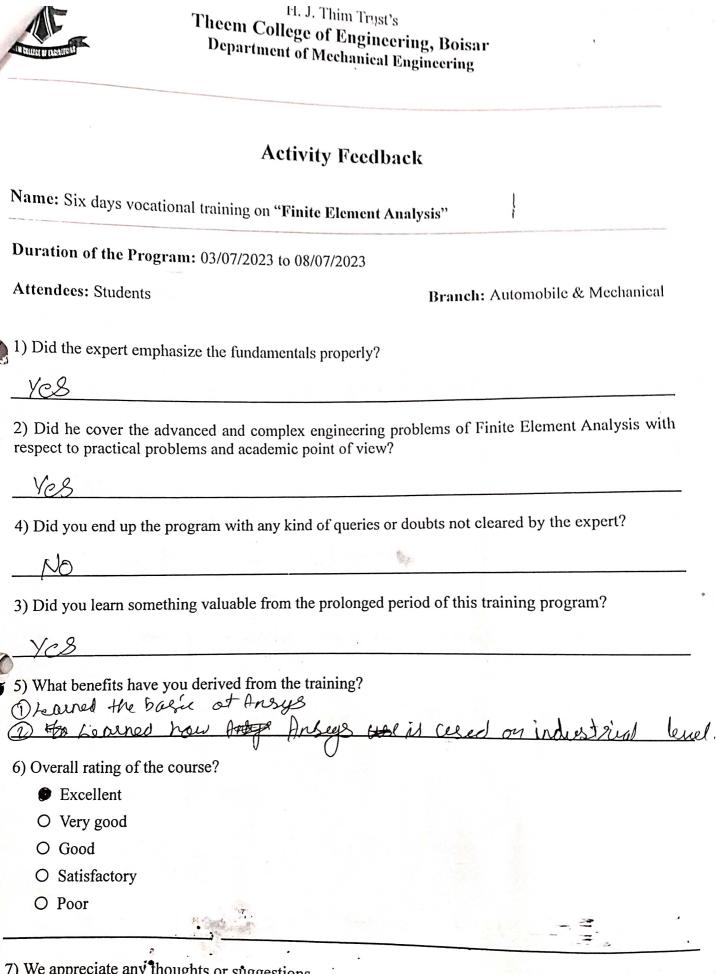

es: Students 1) Did the expert emphasize the fundamentals properly? yes he emphasize the Fundamentals property 2) Did he cover the advanced and complex engineering problems of Finite Element Analysis with respect to practical problems and academic point of view? yes 4) Did you end up the program with any kind of queries or doubts not cleared by the expert? All doubts que cleaned 3) Did you learn something valuable from the prolonged period of this training program? 4rs, I'm Capable to Understand Analysis 5) What benefits have you derived from the training? We came to know about ansys application at Industry level. 6) Overall rating of the course? Excellent O Very good O Good **O** Satisfactory O Poor 7) We appreciate any thoughts or suggestions.

The duration of the Course should be long





# H. J. Thim Trust's Theem College of Engineering, Boisar

Department of Mechanical Engineering

## **Permission** Letter

Date: 03/06/2023

To, The Principal, Theem College of Engineering, Boisar.

Subject: Seeking permission for 6 days "Finite Element Analysis" Training

Respected Sir,

I'm Noman Bader, a professor in the mechanical engineering department. For the benefit of our students, our department has organised a 6-day short-term training course on "Finite Element Analysis". The primary goal of this activity is to educate our students about the sophisticated uses of FEA in computer-aided engineering applications in the industries. As a result, encouraging industrial knowledge and application among the students will heighten their interest in computer-aided design and simulation