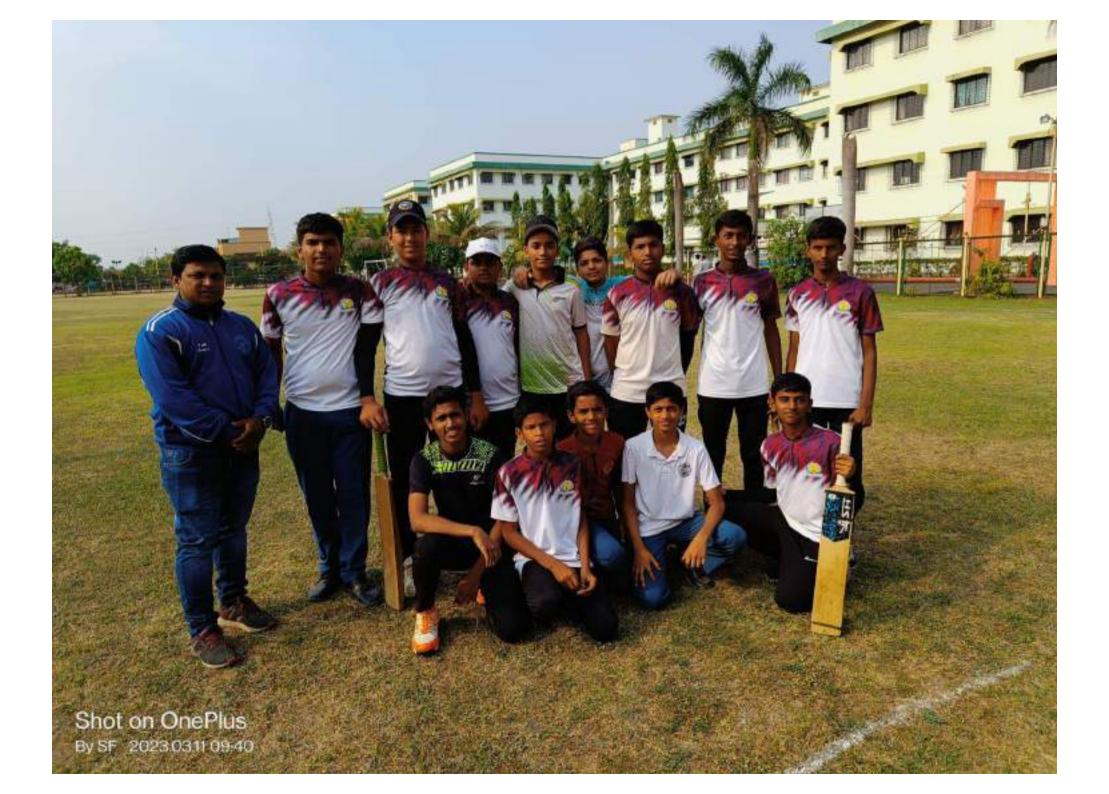

### **REPORT ON ESSAY WRITING COMPETITION ON "IMPACT OF ENERGY ONSERVATION ON SOCIAL LIFE**" ON THE OCCASION OF NATIONAL ENERGY **CONSERVATION DAY 2022**

It is urgent to think over the energy conservation since there is no imagination of life without energy. Due to increasing standards of luxuries of human being, the demand of energy is increasing day by day but the stored energy resources are limited. The limitation enforces the human being to use the available resources (Conventional energy resources like petroleum, wood, etc.) in efficient manner as well to investigate some other resources (Non-conventional energy resources like Solar, Wind, Hydro, chemical etc.). To develop the consciousness about the probable crisis of energy, many programs/events can be organized in forms of Dramas, Poster presentation, Public speech, Essay writing etc.

For the same, On the 14th December 2022, a essay writing competition on "Impact of Energy Conservation on Social life" was organized by Department of Automobile of Theem College of Engineering at 11:00am under IIC (Institution's Innovation Council). The venue of the event was Theem College of Engineering, Boisar, Maharashta-401501. The objectives of the event can be categorized as below:

Objectives: 1) Need of Energy

2) Crisis of Energy

3) Need to conserve Energy

4) Ways to save Energy for future

5) Thinking on alternatives of conventional energy sources

The event was organized under the supervision of Professor Irshad Shaikh, HOD of Automobile Engineering Department with the co-ordination of Prof. Md. Anwar and Prof. Shubham Dhodi. It was successfully executed with appreciable number of participants. The event was very much supported and appreciated by Director (Dr. N. K. Rana) and Principal (Dr. Riyazoddin Siddiqui).