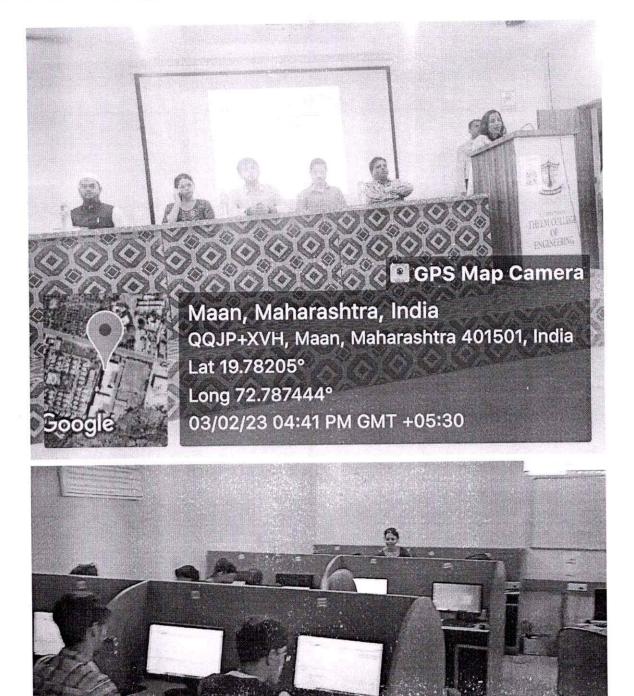

### **REPORT ON ESSAY WRITING COMPETITION ON "IMPACT OF ENERGY ONSERVATION ON SOCIAL LIFE**" ON THE OCCASION OF NATIONAL ENERGY **CONSERVATION DAY 2022**

It is urgent to think over the energy conservation since there is no imagination of life without energy. Due to increasing standards of luxuries of human being, the demand of energy is increasing day by day but the stored energy resources are limited. The limitation enforces the human being to use the available resources (Conventional energy resources like petroleum, wood, etc.) in efficient manner as well to investigate some other resources (Non-conventional energy resources like Solar, Wind, Hydro, chemical etc.). To develop the consciousness about the probable crisis of energy, many programs/events can be organized in forms of Dramas, Poster presentation, Public speech, Essay writing etc.

For the same, On the 14th December 2022, a essay writing competition on "Impact of Energy Conservation on Social life" was organized by Department of Automobile of Theem College of Engineering at 11:00am under IIC (Institution's Innovation Council). The venue of the event was Theem College of Engineering, Boisar, Maharashta-401501. The objectives of the event can be categorized as below:

Objectives: 1) Need of Energy

2) Crisis of Energy

3) Need to conserve Energy

4) Ways to save Energy for future

5) Thinking on alternatives of conventional energy sources

The event was organized under the supervision of Professor Irshad Shaikh, HOD of Automobile Engineering Department with the co-ordination of Prof. Md. Anwar and Prof. Shubham Dhodi. It was successfully executed with appreciable number of participants. The event was very much supported and appreciated by Director (Dr. N. K. Rana) and Principal (Dr. Riyazoddin Siddiqui).