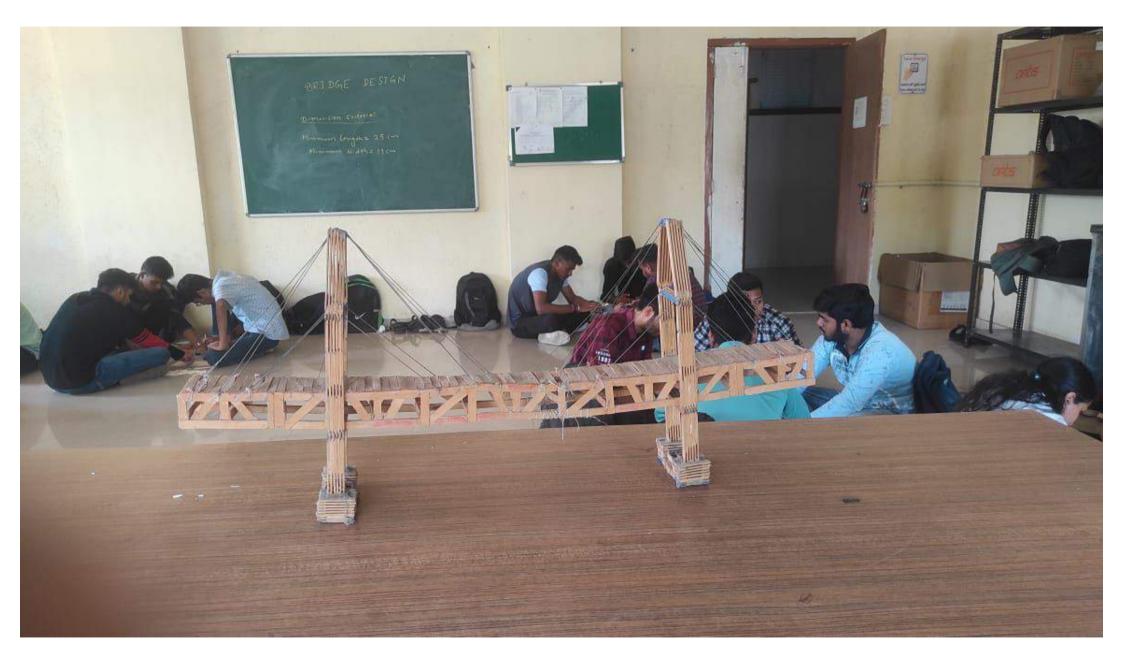

### **REPORT ON ESSAY WRITING COMPETITION ON "IMPACT OF ENERGY ONSERVATION ON SOCIAL LIFE**" ON THE OCCASION OF NATIONAL ENERGY **CONSERVATION DAY 2022**

It is urgent to think over the energy conservation since there is no imagination of life without energy. Due to increasing standards of luxuries of human being, the demand of energy is increasing day by day but the stored energy resources are limited. The limitation enforces the human being to use the available resources (Conventional energy resources like petroleum, wood, etc.) in efficient manner as well to investigate some other resources (Non-conventional energy resources like Solar, Wind, Hydro, chemical etc.). To develop the consciousness about the probable crisis of energy, many programs/events can be organized in forms of Dramas, Poster presentation, Public speech, Essay writing etc.

For the same, On the 14th December 2022, a essay writing competition on "Impact of Energy Conservation on Social life" was organized by Department of Automobile of Theem College of Engineering at 11:00am under IIC (Institution's Innovation Council). The venue of the event was Theem College of Engineering, Boisar, Maharashta-401501. The objectives of the event can be categorized as below:

Objectives: 1) Need of Energy

2) Crisis of Energy

3) Need to conserve Energy

4) Ways to save Energy for future

5) Thinking on alternatives of conventional energy sources

The event was organized under the supervision of Professor Irshad Shaikh, HOD of Automobile Engineering Department with the co-ordination of Prof. Md. Anwar and Prof. Shubham Dhodi. It was successfully executed with appreciable number of participants. The event was very much supported and appreciated by Director (Dr. N. K. Rana) and Principal (Dr. Riyazoddin Siddiqui).