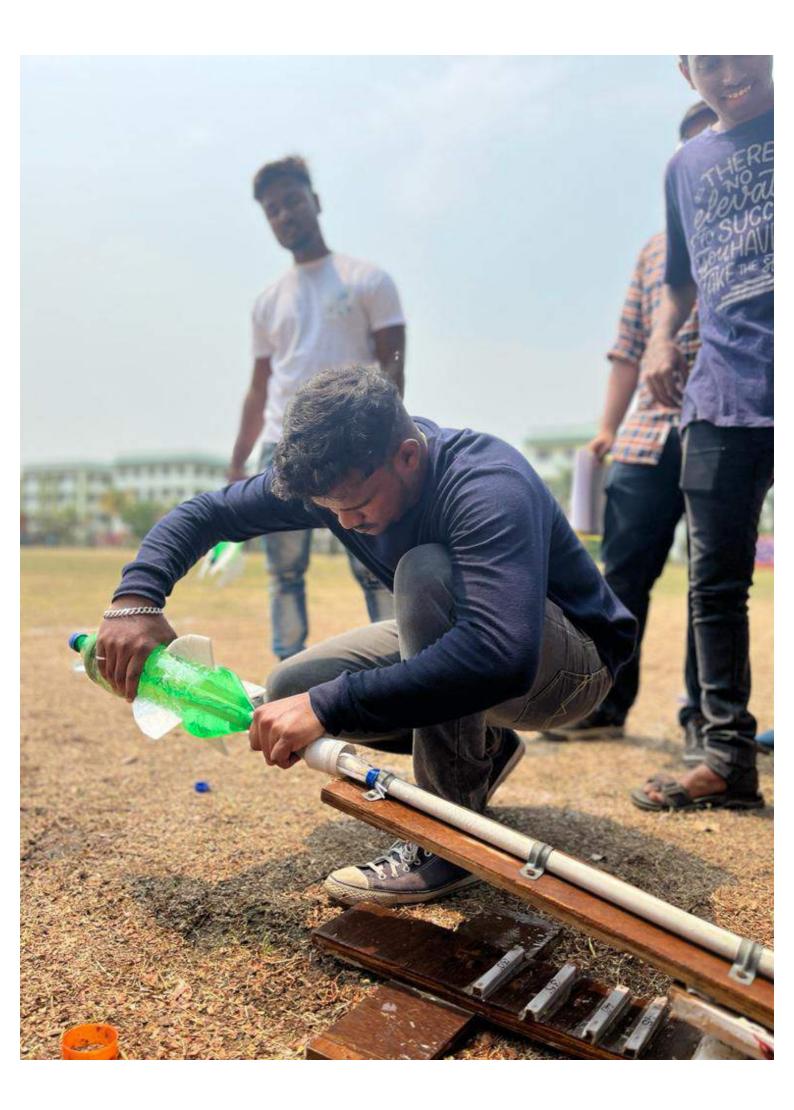

### **REPORT ON ESSAY WRITING COMPETITION ON "IMPACT OF ENERGY ONSERVATION ON SOCIAL LIFE**" ON THE OCCASION OF NATIONAL ENERGY **CONSERVATION DAY 2022**

It is urgent to think over the energy conservation since there is no imagination of life without energy. Due to increasing standards of luxuries of human being, the demand of energy is increasing day by day but the stored energy resources are limited. The limitation enforces the human being to use the available resources (Conventional energy resources like petroleum, wood, etc.) in efficient manner as well to investigate some other resources (Non-conventional energy resources like Solar, Wind, Hydro, chemical etc.). To develop the consciousness about the probable crisis of energy, many programs/events can be organized in forms of Dramas, Poster presentation, Public speech, Essay writing etc.

For the same, On the 14th December 2022, a essay writing competition on "Impact of Energy Conservation on Social life" was organized by Department of Automobile of Theem College of Engineering at 11:00am under IIC (Institution's Innovation Council). The venue of the event was Theem College of Engineering, Boisar, Maharashta-401501. The objectives of the event can be categorized as below:

Objectives: 1) Need of Energy

2) Crisis of Energy

3) Need to conserve Energy

4) Ways to save Energy for future

5) Thinking on alternatives of conventional energy sources

The event was organized under the supervision of Professor Irshad Shaikh, HOD of Automobile Engineering Department with the co-ordination of Prof. Md. Anwar and Prof. Shubham Dhodi. It was successfully executed with appreciable number of participants. The event was very much supported and appreciated by Director (Dr. N. K. Rana) and Principal (Dr. Riyazoddin Siddiqui).