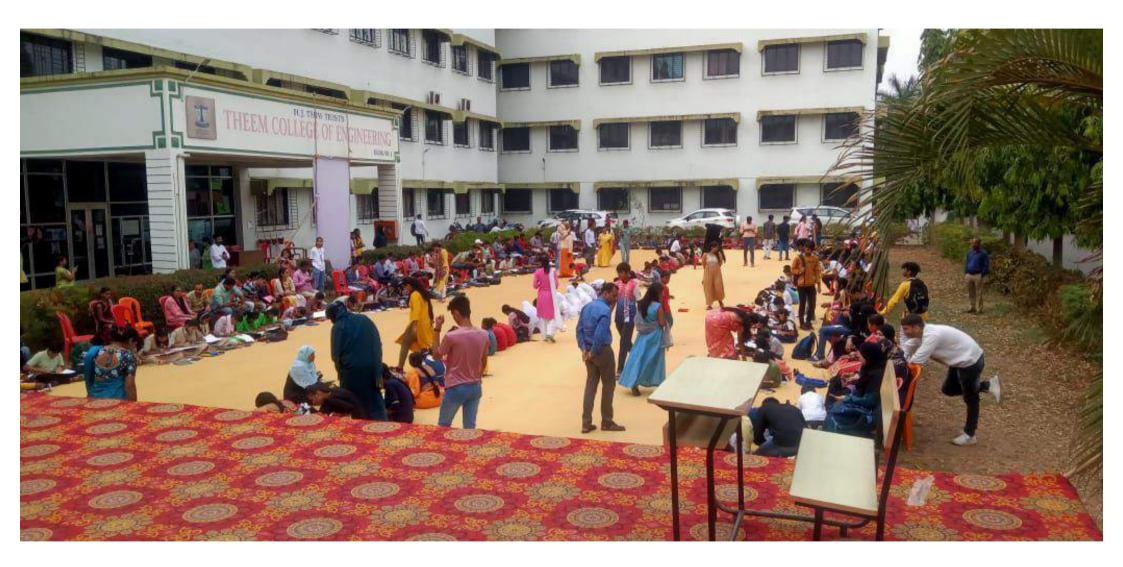

### **Images of Event**

Theem College of Engineering, Boisar

Approved By AICTE (New Delhi) Government of Maharashtra & DTE Affiliated To University of Mumbai (Est.: 2009-10), Accredited by NAAC-B+

Success... through quality education !