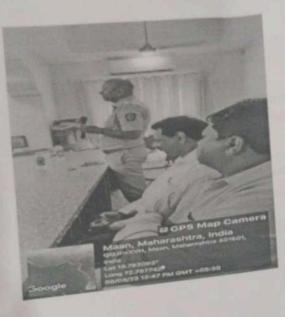

The speaker of the session Mr. <u>Anand Vartak</u>, Director VAA technologies Pvt. Ltd. Boisar, started the session by asking question to participants about "What is innovation?" Few participants replied as per their interpretation. Then Speaker then explained what is innovation, how much scope for innovation. He also highlighted students can convert their innovative project ideas into product. To Few products, services for Indian patents.

BOISAR

He shared his own success story about his innovative project idea, right from planning implementing, testing to final deployment. What issues he faced? how he overcame those difficulties? Mr. Anand Vartak also explained participants how actively Government agencies are supporting startups, innovative ideas etc. Various Government screams/ scholarships/ rewards announced by Government of India to motivate Startups / Innovative ideas, products / Entrepreneurs. Some participants gave their feedback and expressed their overwhelming response to attend these kinds of programs in near future. At **valedictory Prof. K. N. Attarde** has given vote of thanks. The Management appreciated the organizing team members and all the participants for being present over the program.