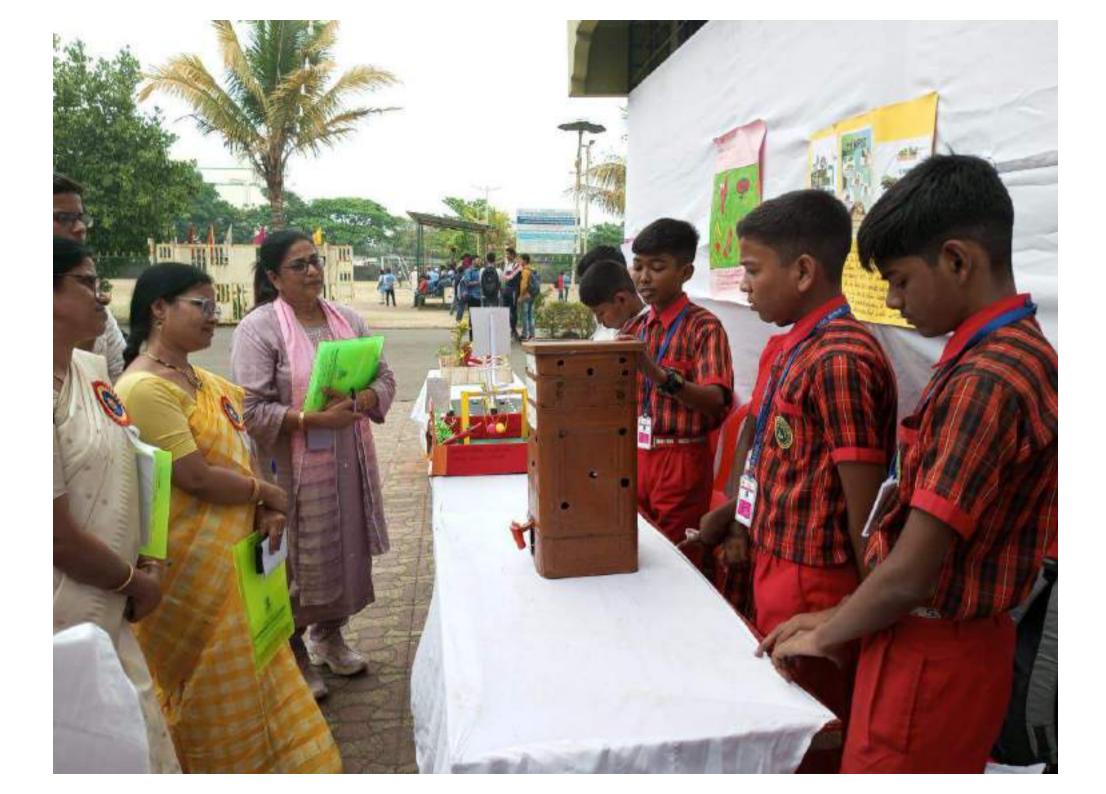

### **Images of Event**

Theem College of Engineering, Boisar

Approved By AICTE (New Delhi) Government of Maharashtra & DTE Affiliated To University of Mumbai (Est.: 2009-10), Accredited by NAAC-B+

Success... through quality education !