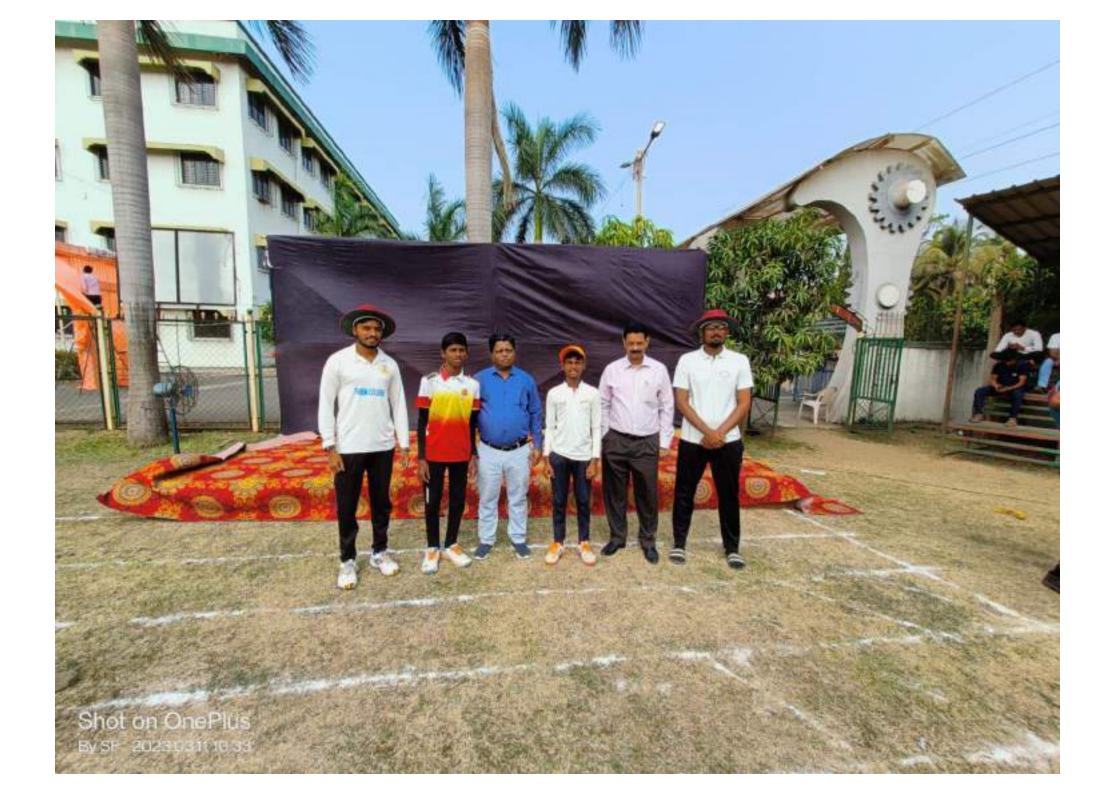

### **REPORT ON ESSAY WRITING COMPETITION ON "IMPACT OF ENERGY ONSERVATION ON SOCIAL LIFE**" ON THE OCCASION OF NATIONAL ENERGY **CONSERVATION DAY 2022**

It is urgent to think over the energy conservation since there is no imagination of life without energy. Due to increasing standards of luxuries of human being, the demand of energy is increasing day by day but the stored energy resources are limited. The limitation enforces the human being to use the available resources (Conventional energy resources like petroleum, wood, etc.) in efficient manner as well to investigate some other resources (Non-conventional energy resources like Solar, Wind, Hydro, chemical etc.). To develop the consciousness about the probable crisis of energy, many programs/events can be organized in forms of Dramas, Poster presentation, Public speech, Essay writing etc.

For the same, On the 14th December 2022, a essay writing competition on "Impact of Energy Conservation on Social life" was organized by Department of Automobile of Theem College of Engineering at 11:00am under IIC (Institution's Innovation Council). The venue of the event was Theem College of Engineering, Boisar, Maharashta-401501. The objectives of the event can be categorized as below:

Objectives: 1) Need of Energy

2) Crisis of Energy

3) Need to conserve Energy

4) Ways to save Energy for future

5) Thinking on alternatives of conventional energy sources

The event was organized under the supervision of Professor Irshad Shaikh, HOD of Automobile Engineering Department with the co-ordination of Prof. Md. Anwar and Prof. Shubham Dhodi. It was successfully executed with appreciable number of participants. The event was very much supported and appreciated by Director (Dr. N. K. Rana) and Principal (Dr. Riyazoddin Siddiqui).