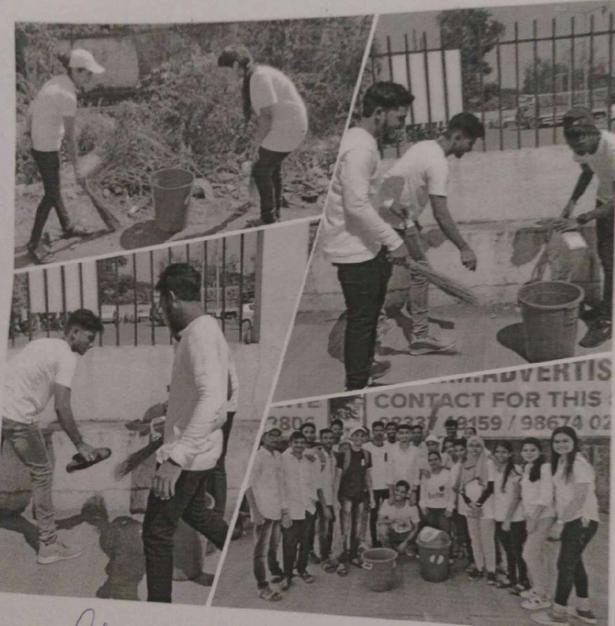

sibly. After the work we thank to Maan Grampanchayat .Students gave their positive feedback.

#### Outcome:-

- 1. The event has been done successfully
- 2. NSS volunteers has been participated actively

Message of Principal: - Principal Sir has been suggested how to do this kind of activity and how can we help to our society with the help of social activity.



GE OF ENGINEERING Boisar (East), Tal. & Dist, Palghar-401 501

## H. J. THIM TRUST'S e here] Approved by AICTE (New Delhi), Government of Maharashtra & DTE, Affiliated to University of Mumbui & MS&TE, Estd. 2009 FGE

A NAAC Accredited Institute

Village Betegaon, Boisar Chilhar Road, Boisar (E), Tal. & Dist.: Palghar - 401 501. Tel.: +912760016100000 offer Tel.: +917769916109\*Email : info@theemcoe.org\*Website : www.theemcoe.org





# H. J. THIM TRUST'S HEEM COLLEGE OF ENGINEERING

Approved by AICTE (New Delhi), Government of Maharashtra & DTE, Affiliated to University of Mumbai & MSBTE, Estd. 2009 A NAAC Accredited Institute

Village Betegaon, Boisar Chilhar Road, Boisar (E), Tal. & Dist.: Palghar - 401 501. Tel.: +917769916109\*Email : info@theemcoe.org\*Website : www.theemcoe.org

## Circular

Reference Circular No: 1006 N33 2022-23 08 003 08 August, 2022

#### "Tree Plantation"

All students are informed that the "Tree Plantation" is going to be conducted on 8<sup>th</sup> August 2022 at MAAN Village near Boisar under "Azadi ka Amrut Mahotsav" initiative on 75 years of Independence.

#### Venue: MAAN Village, Boisar. Day & Date: Monday, and August 2022 Time: 11.00 a.m. Duration of the programme: 3 hours

All a