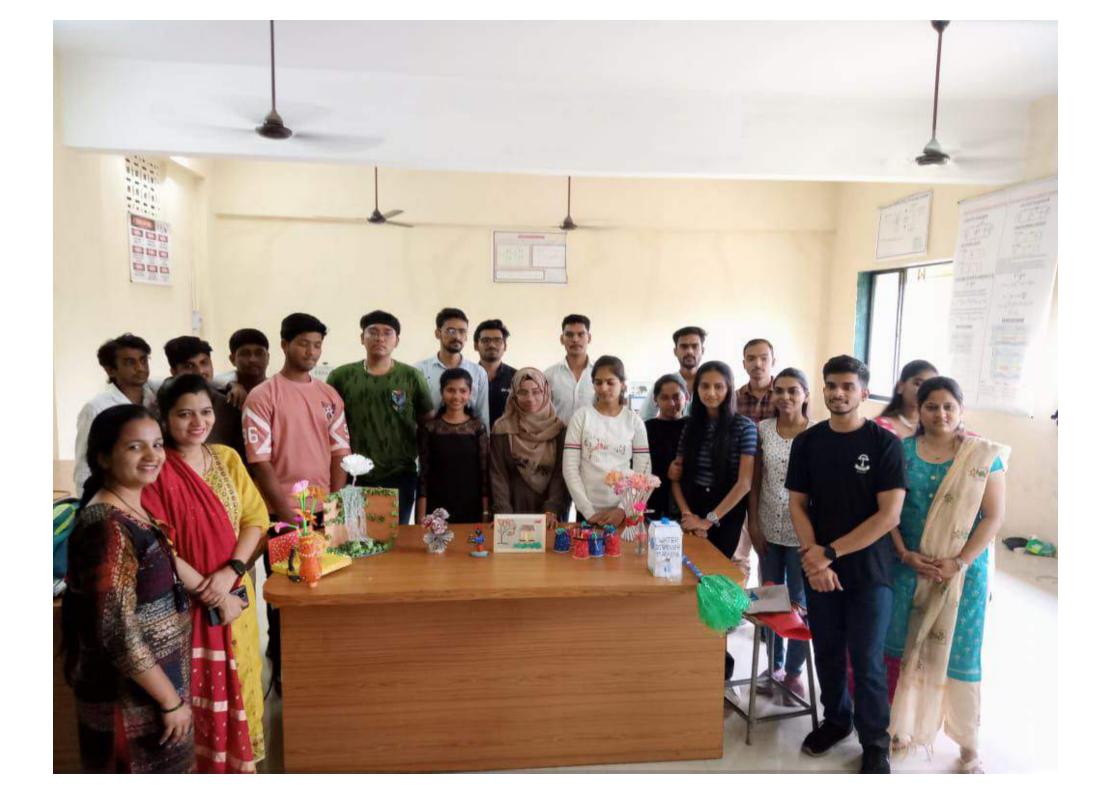

### **Images of Event**

Theem College of Engineering, Boisar

Approved By AICTE (New Delhi) Government of Maharashtra & DTE Affiliated To University of Mumbai (Est.: 2009-10), Accredited by NAAC-B+

Success... through quality education !