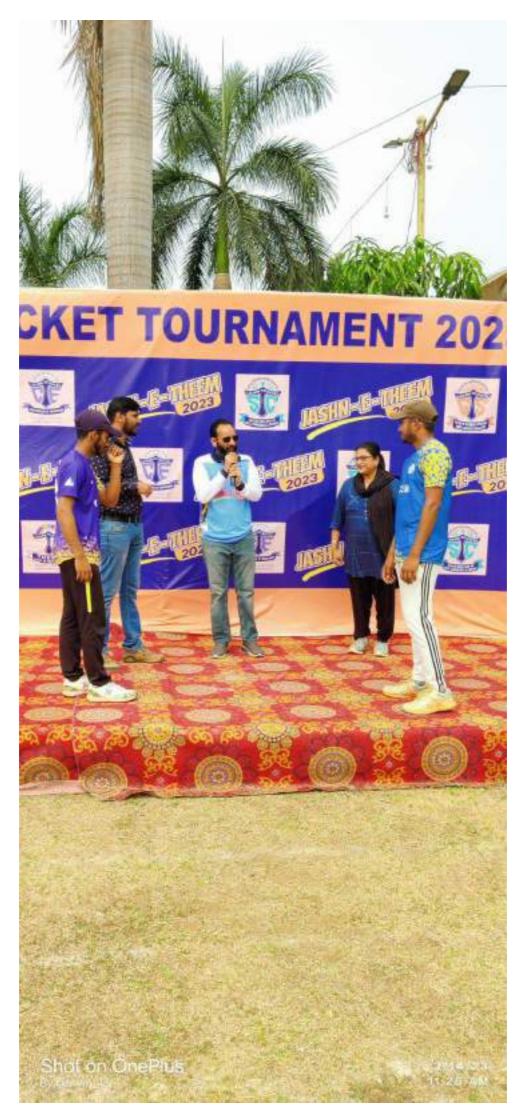

| erlificale<br><u>f</u><br><u>B'E (IT)</u><br>ring <u>WINNER</u> in the event of<br>i JASHN-E-THEEM on <u>16<sup>th</sup> MARCH, 2023</u>                                                           |
| Event Co-ordinator<br>Village Betegaon, Boisar Chilhar Road, Boisar (E), Tal | June         June         Principal         & Dist. Palghar - 401 501.   Office: 7769916109   Admission: 7506830077                                                                                |

Shot on OnePlus By SF 2023 0311 09 39















Shot on OnePlus By SF 2023/03/11/09/39







Shot on OnePlus By SF 2023.0311.09.34 JusT

Shot on OnePlus By SF 2023 0311 09:34 10.00



































































































































































# **THEEM COLLEGE OF Engineering**

#### PRESENTS

# **JASHN-E-THEEM**



# MUSIC FESTIVAL

# SPECIAL PERFORMANCE KUNAL MISHRA (PLAYBACK SINGER)



# 6 pm Onwards

Vennue - Theem College Of Engineering , Boisar

A 100







































|                                                                                                                                                                                | THIM TRUST'S<br>GE OF ENGINEERING                                                           |
|--------------------------------------------------------------------------------------------------------------------------------------------------------------------------------|----------------------------------------------------------------