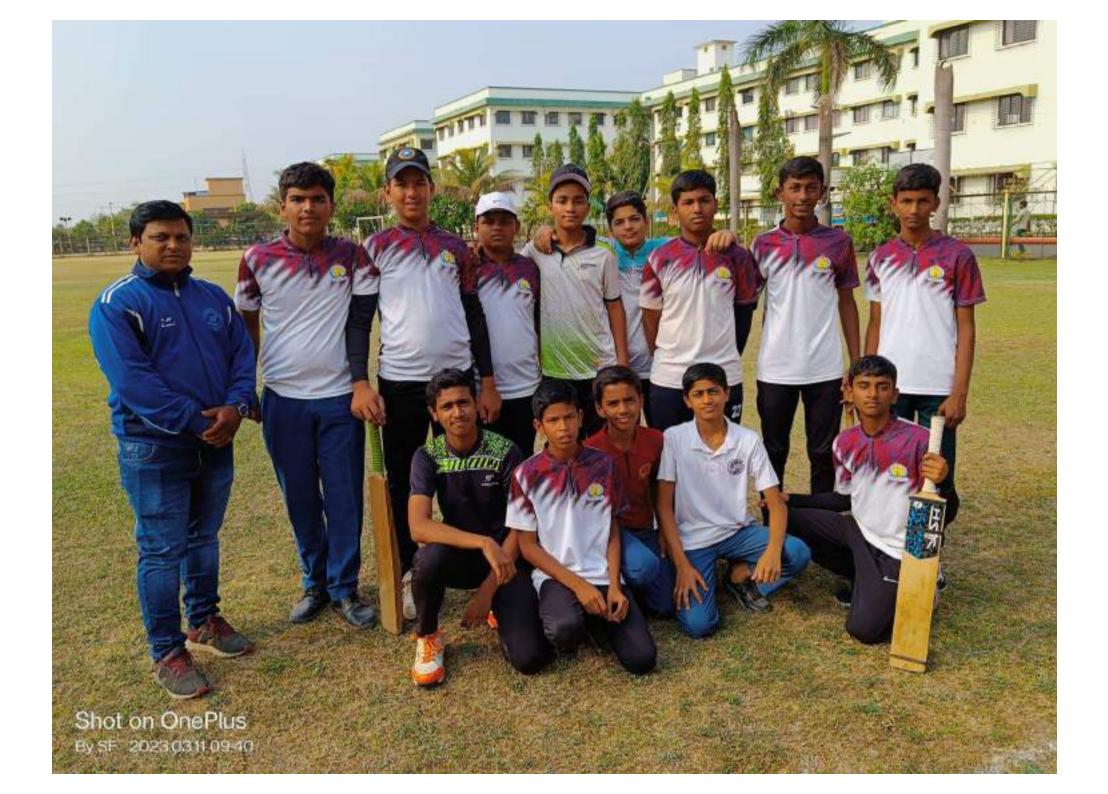

### **REPORT ON ESSAY WRITING COMPETITION ON "IMPACT OF ENERGY ONSERVATION ON SOCIAL LIFE**" ON THE OCCASION OF NATIONAL ENERGY **CONSERVATION DAY 2022**

It is urgent to think over the energy conservation since there is no imagination of life without energy. Due to increasing standards of luxuries of human being, the demand of energy is increasing day by day but the stored energy resources are limited. The limitation enforces the human being to use the available resources (Conventional energy resources like petroleum, wood, etc.) in efficient manner as well to investigate some other resources (Non-conventional energy resources like Solar, Wind, Hydro, chemical etc.). To develop the consciousness about the probable crisis of energy, many programs/events can be organized in forms of Dramas, Poster presentation, Public speech, Essay writing etc.

For the same, On the 14th December 2022, a essay writing competition on "Impact of Energy Conservation on Social life" was organized by Department of Automobile of Theem College of Engineering at 11:00am under IIC (Institution's Innovation Council). The venue of the event was Theem College of Engineering, Boisar, Maharashta-401501. The objectives of the event can be categorized as below:

Objectives: 1) Need of Energy

2) Crisis of Energy

3) Need to conserve Energy

4) Ways to save Energy for future

5) Thinking on alternatives of conventional energy sources

The event was organized under the supervision of Professor Irshad Shaikh, HOD of Automobile Engineering Department with the co-ordination of Prof. Md. Anwar and Prof. Shubham Dhodi. It was successfully executed with appreciable number of participants. The event was very much supported and appreciated by Director (Dr. N. K. Rana) and Principal (Dr. Riyazoddin Siddiqui).