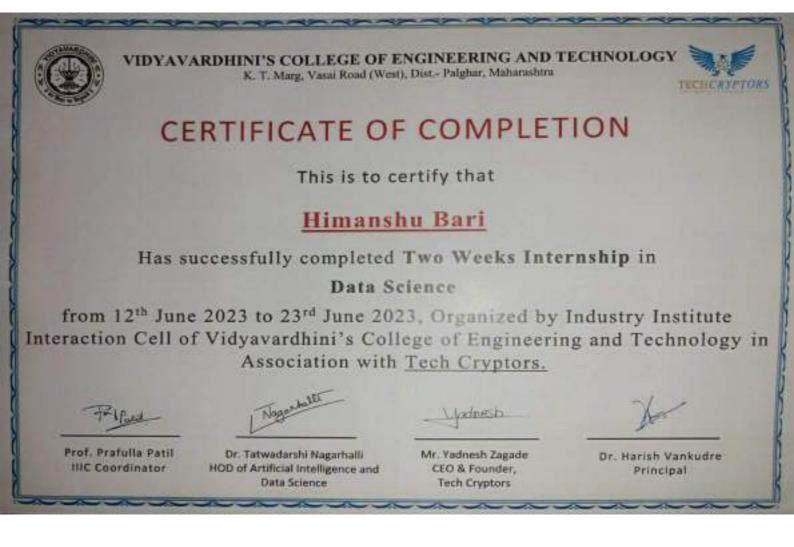

event of                                                                                                                              |
| or Co-ordinating / Participating / Se                             |                                                                                                                                                      |
| or Co-ordinating / Participating / Se                             | cfiring in the event of                                                                                                                              |
| or Co-ordinating / Participating / Se                             | cfiring in the event of                                                                                                                              |





| Approved by AICTE (New Delhi), Governme                                                                                                            | H. J. THIM TRUST'S<br><b>LEGE OF ENGINEERING</b><br>ant of Maharashtra & DTE, Affiliated to University of Mumbai & MSBTE, Estd. 2009<br>Accredited Institute   Institute Code: EN3222 |
|----------------------------------------------------------------------------------------------------------------------------------------------------|---------------------------------------------------------------------------------------------------------------------------------------------------------------------------------------|
| Cerl