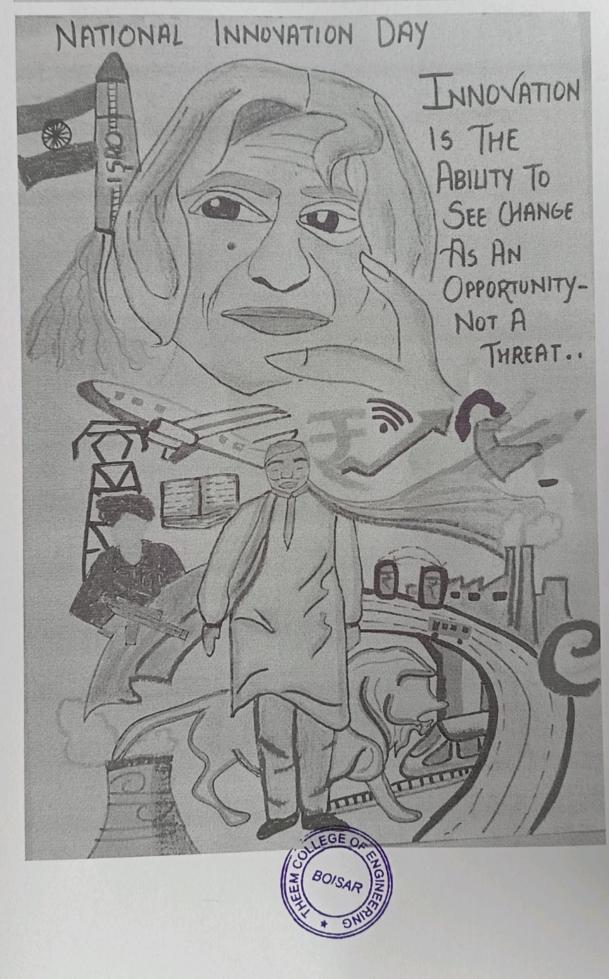

: - 2009 - 2010

Boisar Chilhar Road, Boisar (E), Dist. Palghar - 401 404. Tel: - (02525) 284909 Tele Fax No: - (02525) 284927 \*Email: info@theemcoe.org \*Website: WWW.theemcoe.org

### **Department Of Information Technology**

### Report of Poster Competition on Innovation in Daily Life

| Topic | Innovation in daily Life            |
|-------|-------------------------------------|
| Date  | 15 <sup>th</sup> October, 2022      |
| Venue | Theem College of Engineering Boisar |

#### Winners of Poster Competition:

| Rank | Name                      | Branch   |
|------|---------------------------|----------|
| 1    | Komal Vinod Siddharth     | AIML     |
| 2    | Priyanka Milind Bhide     | Computer |
| 3    | Shaikh Munib Muneer Ahmad | Computer |



Prof.K.N. Attorde.

Rank 1 Poster:



#### Rank 2 Poster:





Rank 3 Poster:

# A. P. J. Abdul Kalam

Who is Abdul Kalam ? Indian scientist and politician who played a leading role in the development of India's missile and nuclear weapons programs.

APJ Abdul Kalam was a very simple person; he was the youngest sibling of 5 and never even had a television at home. He preferred waking up early at 6:30 or 7:00 am and never was in any controversy because of his personal life. He lived his life as simple as possible. Only personal belongings to him had been a Veena, his books, a laptop, some clothes, and a CD player. When he died, he had no will, and all his possessions went to his brother.

#### Awards and Honors

- Distinguished Fellow Institute of Directors, India, 1994.
- Honorary Fellow National Academy of Medical Sciences,