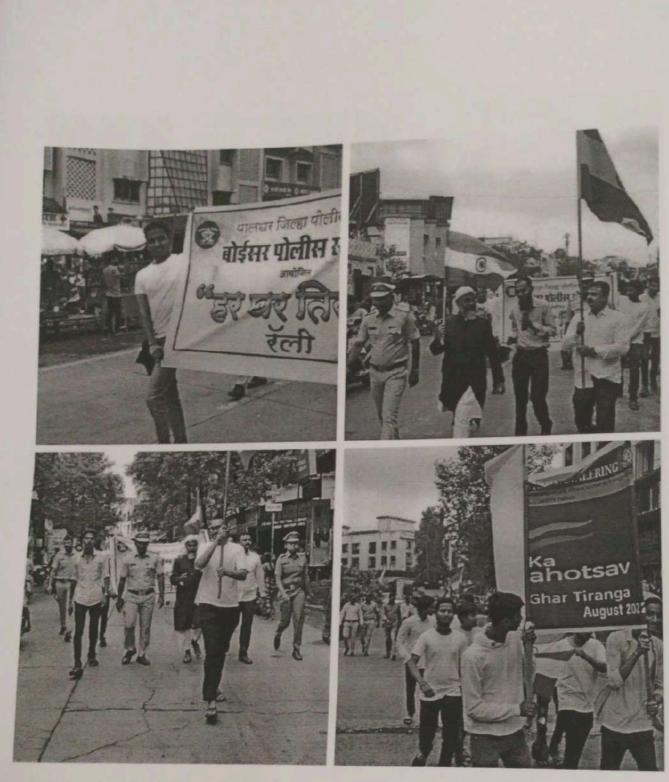

of Engineering" created awareness about HAR GHAR TIRANGA in local public of BOISAR
- 3. Rally started at 11:00 a.m.

NSS Volunteers and College students had attended this event responsibly. After the work students expressed their positive feedback.

#### Outcome:-

OL LINGE OF EMGINEEMMIC - 1 . Dist. Patahar Mr 30

- 1. NSS volunteers has been participated actively
- 2. NSS volunteers, college students and Police Department completed Rally by reciting Slogans on Har Ghar Tiranga under 75th azadi ka amrit mahotsav.

3

3. The event has been done successfully

Message of Principal: - Principal sir has been suggested how to do this kind of activity and how can we help to our society with the help of social activity. THEEM COLLEC DIMENSION Boleer (East) Tel & Dist Statistics (East) PRINCIPAL







To

### H. J. THIM TRUST'S THEEM COLLEGE OF ENGINEERING, BOISAR Approved By AICTE (New Delhi), Government of Maharashtra & DTE Affiliated To University of Mumbai & Accredited by NAAC

(illage Betegaon, Near Union Park, Boisar Chilhar Road, Boisar (E), Tal.-Dist.-Palghar, 401501. Tel: - (02525) 284909 / 284926,
 • Telefax : (02525) 284 927 • Email ID : info@theemcoe.org
 • Website : www.theemcoe.org

# EFNO. TCOE/HSS/2022-23/08/003

DATE :- 28-07-2022

Mr. Suresh Kadam, PI In-charge MIDC Police Station Boisar, Tal & Dist. Palghar.

Subject: Request for the permission for Rally (walking) as a part of NSS cultural activities on 10-08-2022 in the area of Yashwant Shrusti.

Dear Sir,

Theem College of Engineering is organizing NSS cultural activities from 08 August 2022 to 17 August 2022.