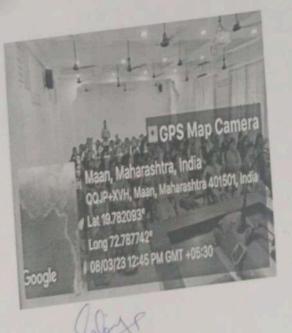

### **Report of the Programme**

The Computer Engineering. Department in association with IQAC, IIC of Theem College of Engineering, organized a Seminar on "My story, Motivational Session by Successful Innovator" to inculcate innovation culture among students and to explore them about the different technologies available today and integrated approaches for solving reallife problems.

The program started at 10:30 am with the invocation & recitation of Holy Quran. The speaker was introduced by the Host of the event **Prof. Mubashir Khan**, Asst. prof. Computer Engineering Department. He also briefed achievements of Theem IIC.