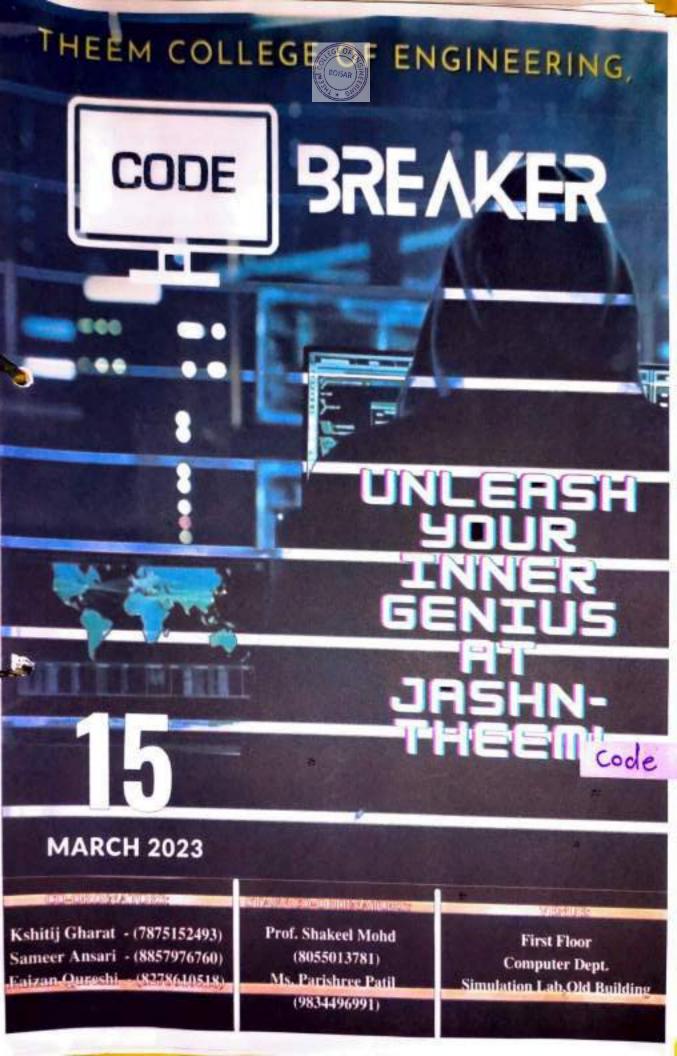

### "My Story, Motivational Session by Successful Innovators"

### Date: 19/10/2022

### **Report of the Programme**

The Computer Engineering. Department in association with IQAC, IIC of Theem College of Engineering, organized a Seminar on "My story, Motivational Session by Successful Innovator" to inculcate innovation culture among students and to explore them about the different technologies available today and integrated approaches for solving reallife problems.