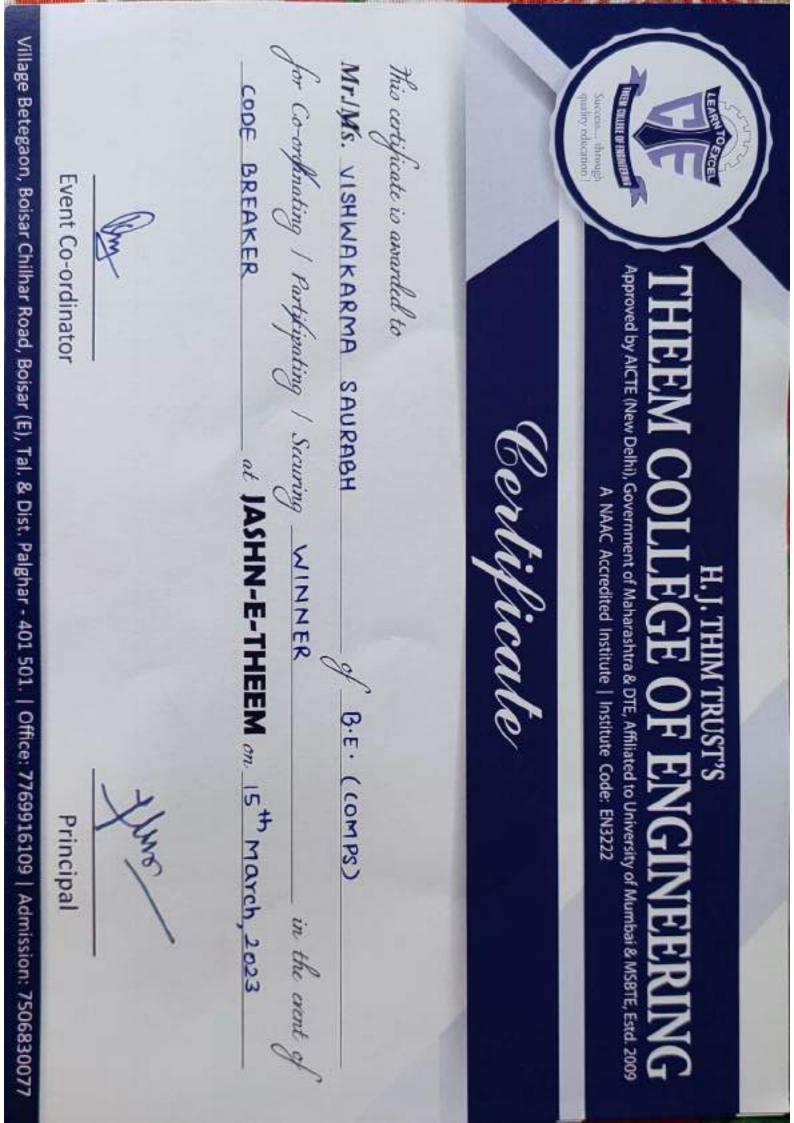

Co-ordinating / Participating / Securing <u>RUNNER - UP</u> in the event of <u>CRICKET</u> at JASHN-E-THEEM on <u>9<sup>++</sup> MARCH '2023</u> Harster Principal Village Betegaon, Boisar Chilhar Road, Boisar (E), Tal. & Dist. Palghar - 401 501. | Office: 7769916109 | Admission: 7506830077 Event Co-ordinator







H. J. THIM UST'S Approved by AICTERNING A NAAC Acceeding Institute | Institute Code: EN 3222 & MSBTE Estd 2009 Certificate This certificate is unarded to MrJMs. HARSHIT SINGH MrJMs. HARSHIT SINGH for Co-ordinating / Particifating / Sefering DISCIPLINE COMMITTEE in the event of at JASHN-E-THEEM on 13th to 17th MARCH, 2023 Event Co-ordinator Principal Village Betegaon, Boisar Chilhar Road, Boisar (E), Tal. & Dist. Palghar - 401 501. | Office: 7769916109 | Admission: 7506830077





H. J. THIM TRUST'S Approved by AICTE (New Delhi), Government of Maharashtra & DTE, Affiliated to University of Mambai & MSBTE, Extd. 2009 A NAAC Accredited Institute | Institute Code: EN3222 Certificate This certificate is awarded to Mr.IMs. DUBEY ADARSH of T.E. [computer] for Co-ordinating / Participating / Securing WINNER in the const of FOOTBALL at JASHN-E-THEEM on 15th MARCH, 2023 Harshal Principal Event Co-ordinator Village Betegaon, Boisar Chilhar Road, Boisar (E), Tal. & Dist. Palghar - 401 501. | Office: 7769916109 | Admission: 7506830077



H. J. THIM TRUST'S Approved by AICTE (New Delhi), Government of Maharashtra & DTE, Affiliated to University of Mumbai & MSBTE, Estd. 2009 Certificate This certificate is awarded to MrJM's. RIZWAN KHAN MrJMs. RIZWAN KHAN of B.E (IT) for Co-ord