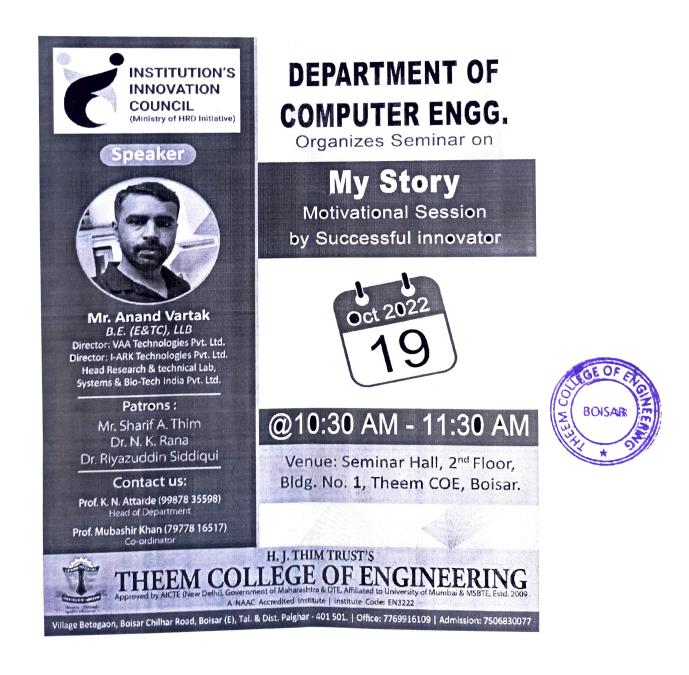

### "My Story, Motivational Session by Successful Innovators"

### Date: 19/10/2022

The speaker of the session Mr. <u>Anand Vartak</u>, Director VAA technologies Pvt. Ltd. Boisar, started the session by asking question to participants about "What is innovation?" Few participants replied as per their interpretation. Then Speaker then explained what is innovation, how much scope for innovation. He also highlighted students can convert their innovative project ideas into product. To Few products, services for Indian patents.

To,

Mr. Anand Vartak Director "VAA Technologies Pvt.Ltd" & "I-ARK Technologies Pvt.Ltd" Boisar.

Subject: Thanks Letter to be a Resource person for Seminar on "My Story: Motivational Session by Successful Innovator" on 19th Oct 2022.