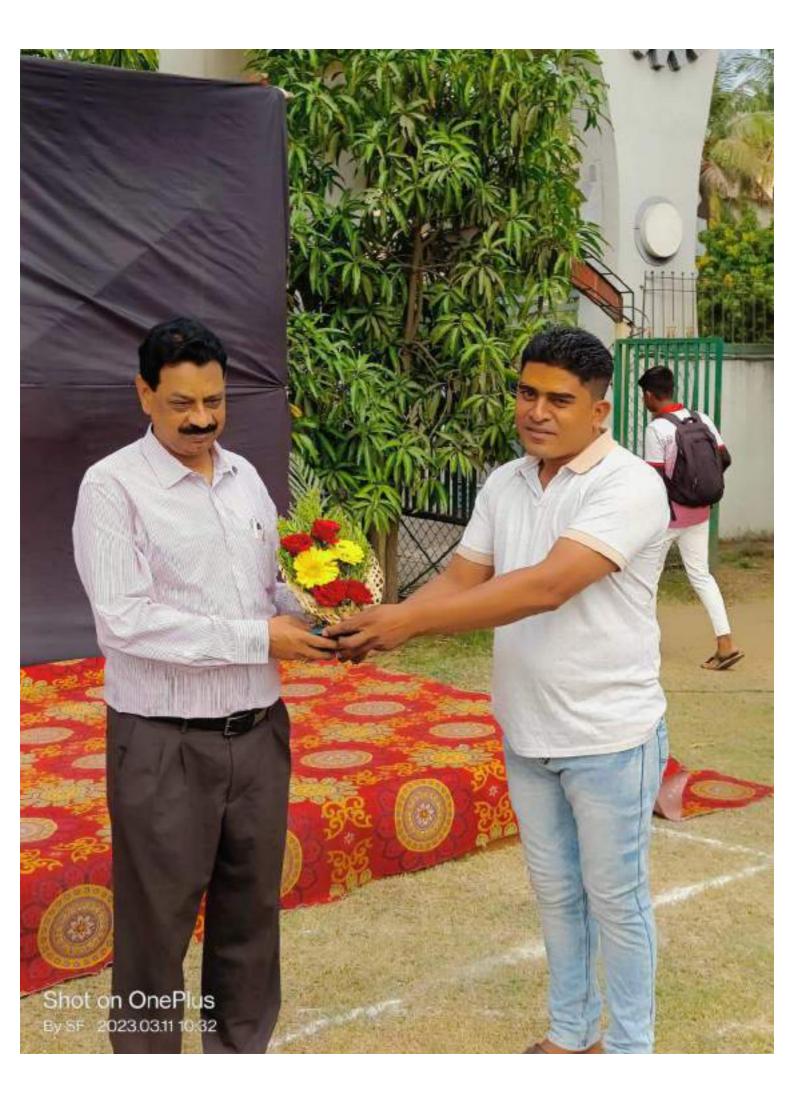

### **REPORT ON ESSAY WRITING COMPETITION ON "IMPACT OF ENERGY ONSERVATION ON SOCIAL LIFE**" ON THE OCCASION OF NATIONAL ENERGY **CONSERVATION DAY 2022**

It is urgent to think over the energy conservation since there is no imagination of life without energy. Due to increasing standards of luxuries of human being, the demand of energy is increasing day by day but the stored energy resources are limited. The limitation enforces the human being to use the available resources (Conventional energy resources like petroleum, wood, etc.) in efficient manner as well to investigate some other resources (Non-conventional energy resources like Solar, Wind, Hydro, chemical etc.). To develop the consciousness about the probable crisis of energy, many programs/events can be organized in forms of Dramas, Poster presentation, Public speech, Essay writing etc.

For the same, On the 14th December 2022, a essay writing competition on "Impact of Energy Conservation on Social life" was organized by Department of Automobile of Theem College of Engineering at 11:00am under IIC (Institution's Innovation Council). The venue of the event was Theem College of Engineering, Boisar, Maharashta-401501. The objectives of the event can be categorized as below:

Objectives: 1) Need of Energy

2) Crisis of Energy

3) Need to conserve Energy

4) Ways to save Energy for future

5) Thinking on alternatives of conventional energy sources

The event was organized under the supervision of Professor Irshad Shaikh, HOD of Automobile Engineering Department with the co-ordination of Prof. Md. Anwar and Prof. Shubham Dhodi. It was successfully executed with appreciable number of participants. The event was very much supported and appreciated by Director (Dr. N. K. Rana) and Principal (Dr. Riyazoddin Siddiqui).