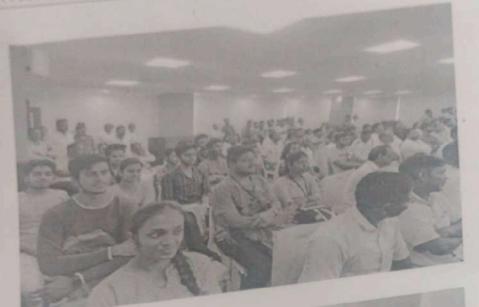

### **Report of the Programme**

The Computer Engineering. Department in association with IQAC, IIC of Theem College of Engineering, organized a Seminar on "My story, Motivational Session by Successful Innovator" to inculcate innovation culture among students and to explore them about the different technologies available today and integrated approaches for solving reallife problems.

The program started at 10:30 am with the invocation & recitation of Holy Quran. The speaker was introduced by the Host of the event **Prof. Mubashir Khan**, Asst. prof. Computer Engineering Department. He also briefed achievements of Theem IIC.

The speaker of the session Mr. <u>Anand Vartak</u>, Director VAA technologies Pvt. Ltd. Boisar, started the session by asking question to participants about "What is innovation?" Few participants replied as per their interpretation. Then Speaker then explained what is innovation, how much scope for innovation. He also highlighted students can convert their innovative project ideas into product. To Few products, services for Indian patents.

BOISAR

He shared his own success story about his innovative project idea, right from planning implementing, testing to final deployment. What issues he faced? how he overcame those difficulties? Mr. Anand Vartak also explained participants how actively Government agencies are supporting startups, innovative ideas etc. Various Government screams/ scholarships/ rewards announced by Government of India to motivate Startups / Innovative ideas, products / Entrepreneurs. Some participants gave their feedback and expressed their overwhelming response to attend these kinds of programs in near future. At **valedictory Prof. K. N. Attarde** has given vote of thanks. The Management appreciated the organizing team members and all the participants for being present over the program.