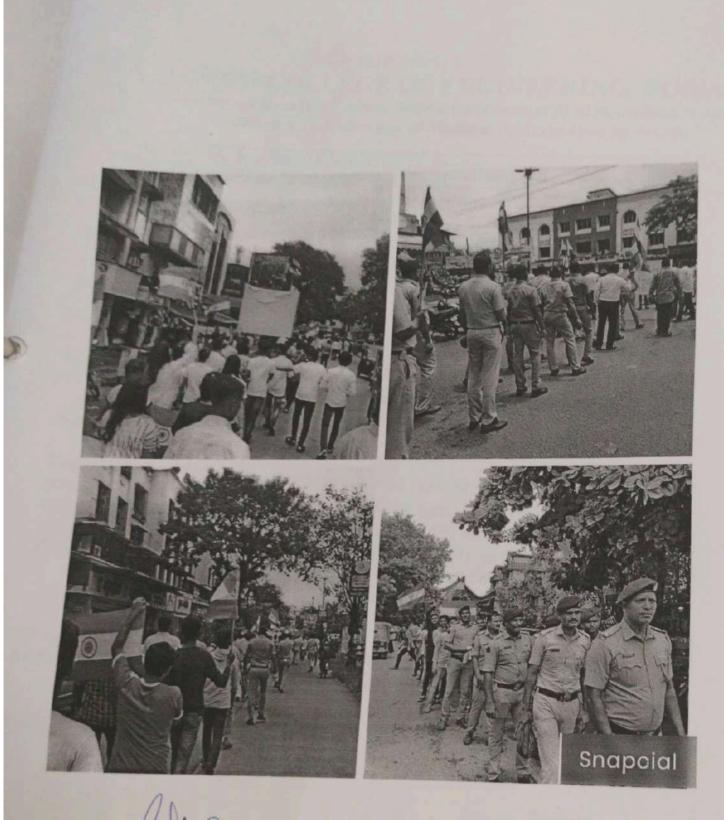

Engineering" created awareness about HAR GHAR TIRANGA in local public of BOISAR
- 3. Rally started at 11:00 a.m.

NSS Volunteers and College students had attended this event responsibly. After the work students expressed their positive feedback.

#### Outcome:-

OL LINGE OF EMGINEEMMIC - 1 . Dist. Patahar Mr 30

- 1. NSS volunteers has been participated actively
- 2. NSS volunteers, college students and Police Department completed Rally by reciting Slogans on Har Ghar Tiranga under 75th azadi ka amrit mahotsav.

3

3. The event has been done successfully

Message of Principal: - Principal sir has been suggested how to do this kind of activity and how can we help to our society with the help of social activity. THEEM COLLEC DIMENSION Boleer (East) Tel & Dist Statistics (East) PRINCIPAL







To

### H. J. THIM TRUST'S THEEM COLLEGE OF ENGINEERING, BOISAR Approved By AICTE (New Delhi), Government of Maharashtra & DTE Affiliated To University of Mumbai & Accredited by NAAC

(illage Betegaon, Near Union Park, Boisar Chilhar Road, Boisar (E), Tal.-Dist.-Palghar, 401501. Tel: - (02525) 284909 / 284926,
 • Telefax : (02525) 284 927 • Email ID : info@theemcoe.org
 • Website : www.theemcoe.org

# EFNO. TCOE/HSS/2022-23/08/003

DATE :- 28-07-2022

Mr. Suresh Kadam, PI In-charge MIDC Police Station Boisar, Tal & Dist. Palghar.

Subject: Request for the permission for Rally (walking) as a part of NSS cultural activities on 10-08-2022 in the area of Yashwant Shrusti.

Dear Sir,

Theem College of Engineering is organizing NSS cultural activities from 08 August 2022 to 17 August 2022. <