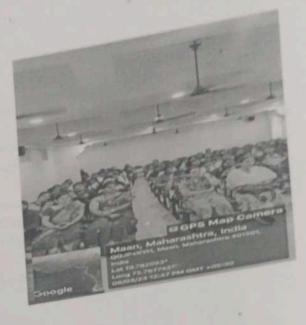

### **Report of the Programme**

The Computer Engineering. Department in association with IQAC, IIC of Theem College of Engineering, organized a Seminar on "My story, Motivational Session by Successful Innovator" to inculcate innovation culture among students and to explore them about the different technologies available today and integrated approaches for solving reallife problems.

The program started at 10:30 am with the invocation & recitation of Holy Quran. The speaker was introduced by the Host of the event **Prof. Mubashir Khan**, Asst. prof. Computer Engineering Department. He also briefed achievements of Theem IIC.