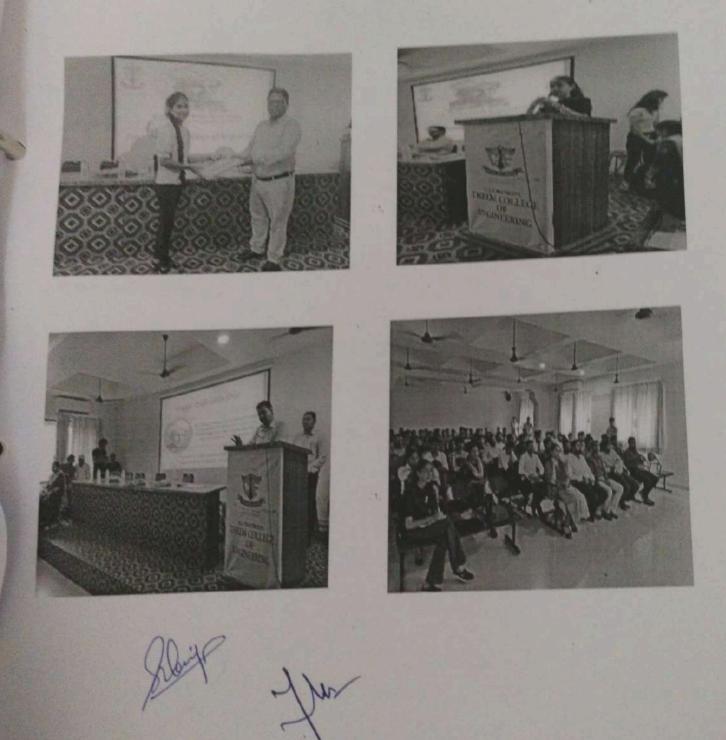

### **Report of the Programme**

The Computer Engineering. Department in association with IQAC, IIC of Theem College of Engineering, organized a Seminar on "My story, Motivational Session by Successful Innovator" to inculcate innovation culture among students and to explore them about the different technologies available today and integrated approaches for solving reallife problems.

The program started at 10:30 am with the invocation & recitation of Holy Quran. The speaker was introduced by the Host of the event **Prof. Mubashir Khan**, Asst. prof. Computer Engineering Department. He also briefed achievements of Theem IIC.

The speaker of the session Mr. <u>Anand Vartak</u>, Director VAA technologies Pvt. Ltd. Boisar, started the session by asking question to participants about "What is innovation?" Few participants replied as per their interpretation. Then Speaker then explained what is innovation, how much scope for innovation. He also highlighted students can convert their innovative project ideas into product. To Few products, services for Indian patents.

BOISAR

He shared his own success story about his innovative project idea, right from planning implementing, testing to final deployment. What issues he faced? how he overcame those difficulties? Mr. Anand Vartak also explained participants how actively Government agencies are supporting startups, innovative ideas etc. Various Government screams/ scholarships/ rewards announced by Government of India to motivate Startups / Innovative ideas, products / Entrepreneurs. Some participants gave their feedback and expressed their overwhelming response to attend these kinds of programs in near future. At **valedictory Prof. K. N. Attarde** has given vote of thanks. The Management appreciated the organizing team members and all the participants for being present over the program.

### **Images of Event**

Theem College of Engineering, Boisar

Approved By AICTE (New Delhi) Government of Maharashtra & DTE Affiliated To University of Mumbai (Est.: 2009-10), Accredited by NAAC-B+

Success... through quality education !