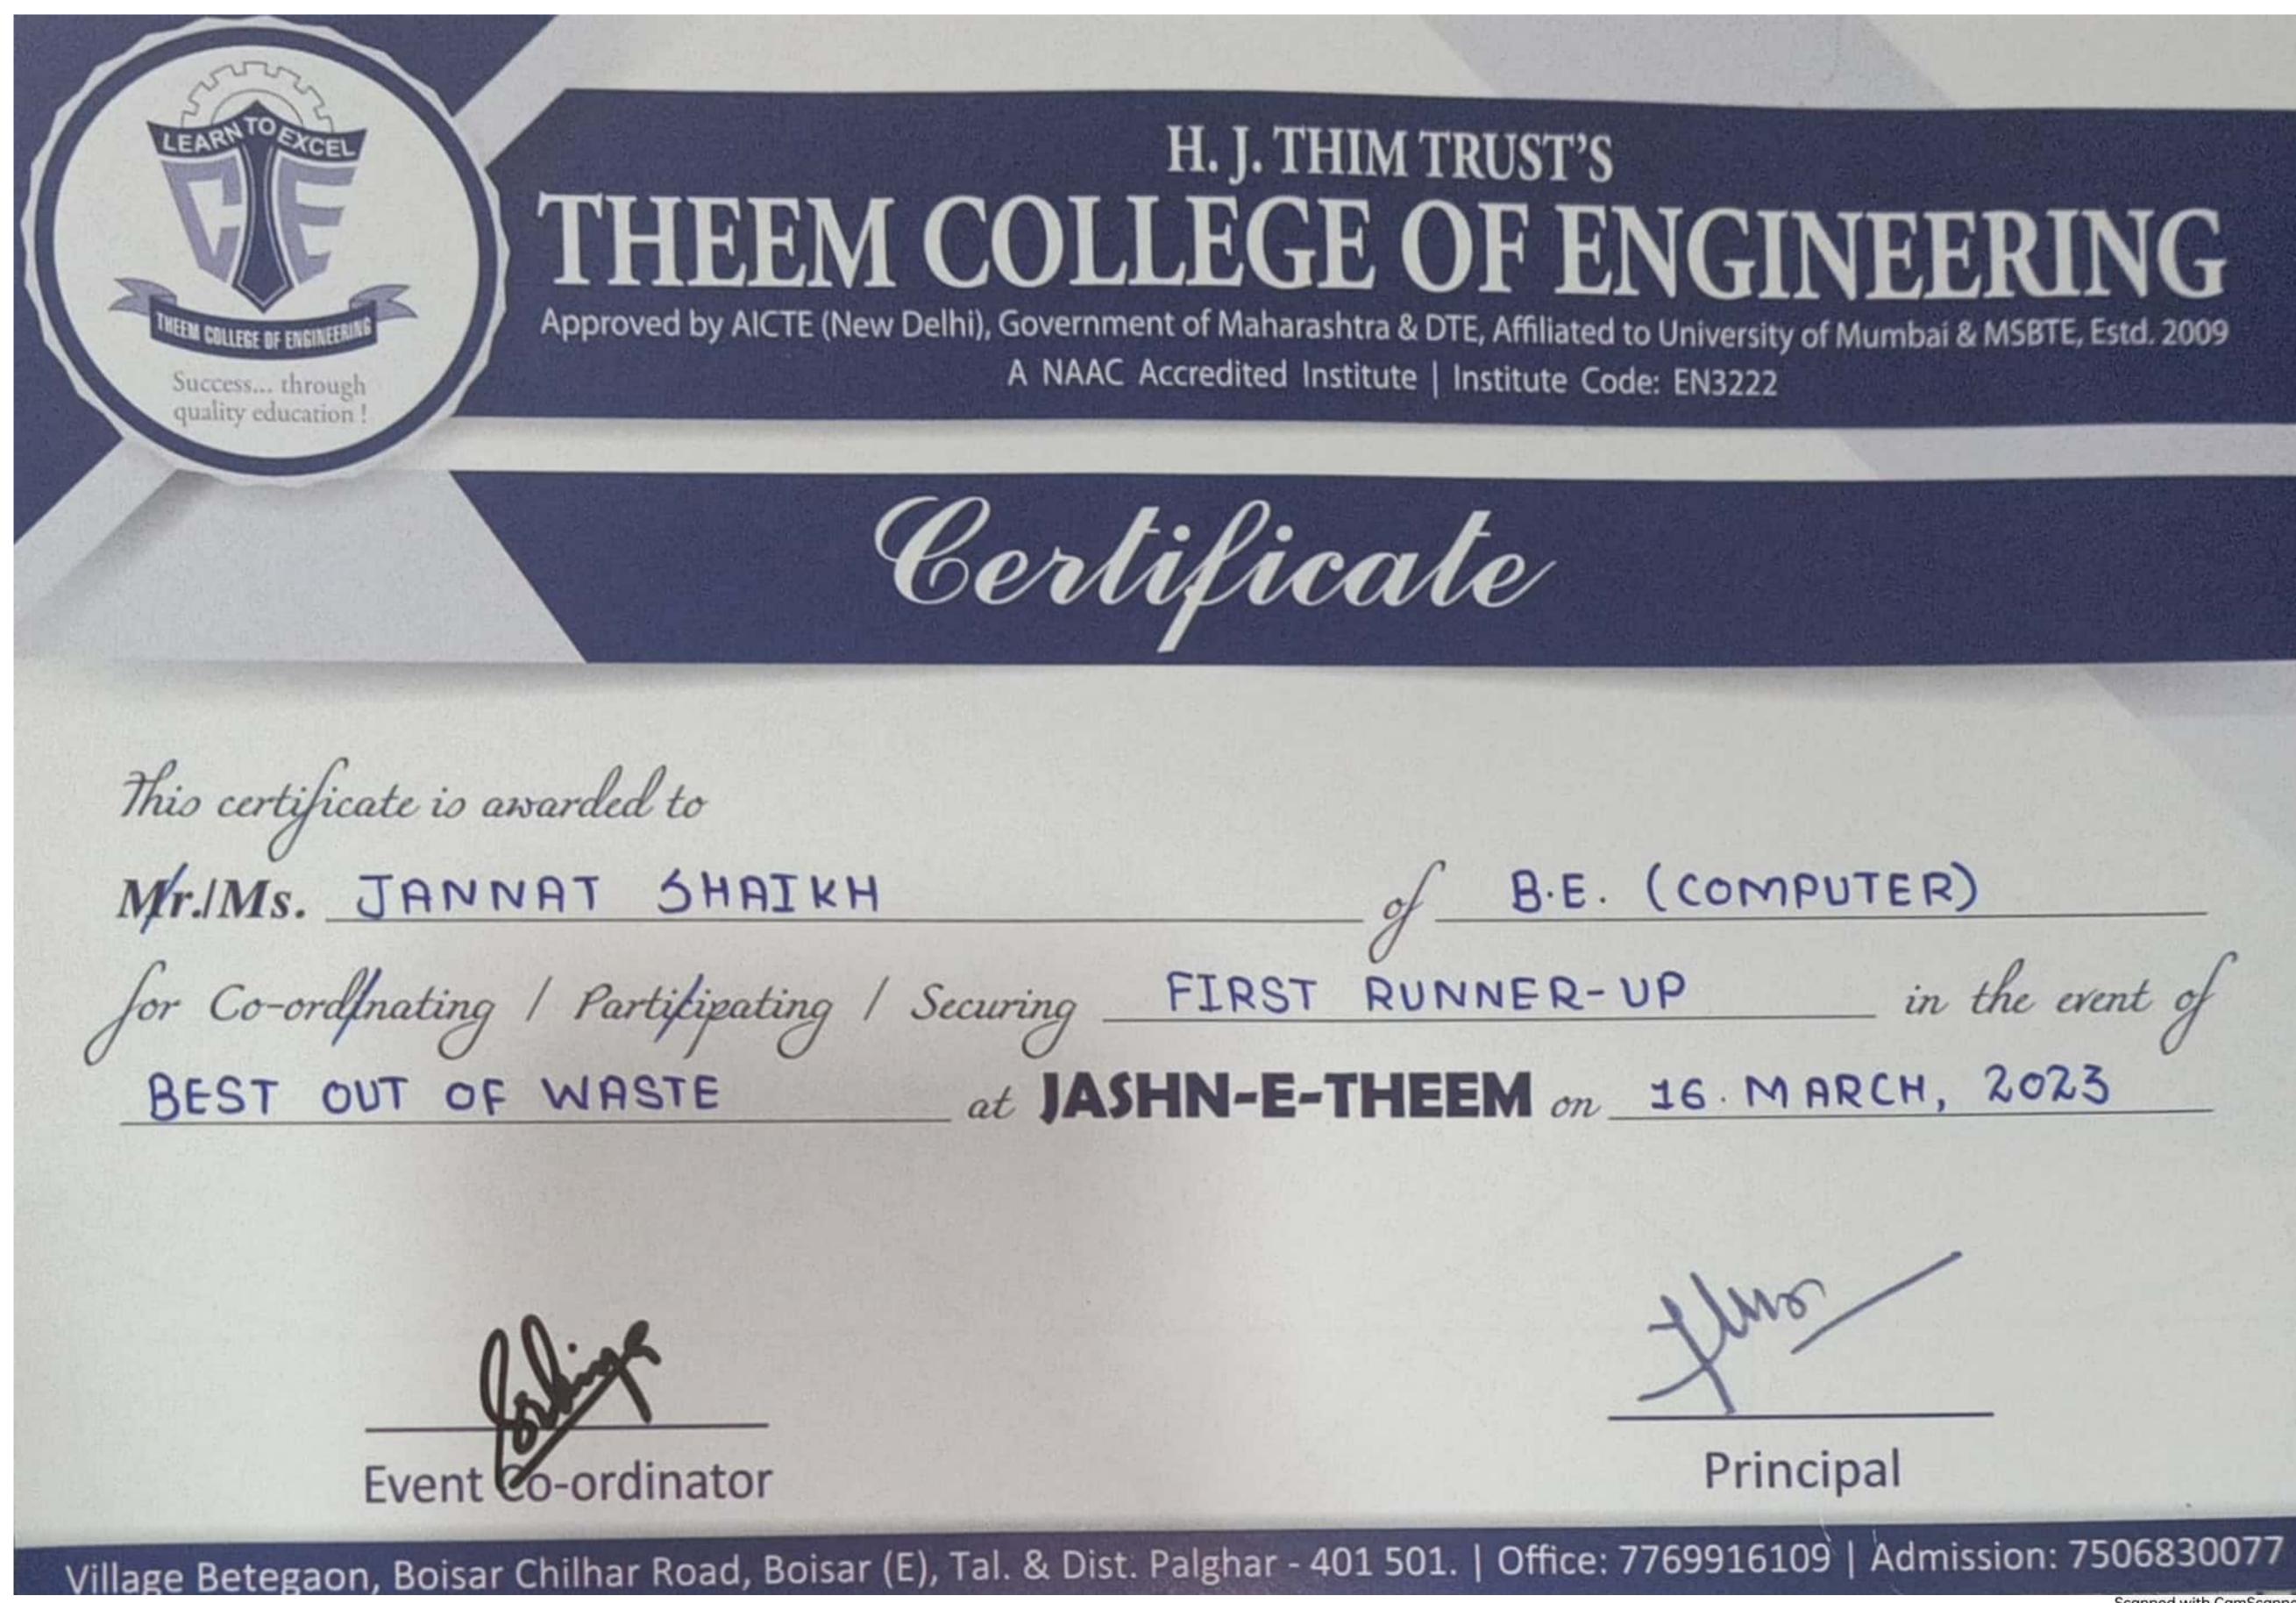

6th MARCH, 2023



Village Betegaon, Boisar Chilhar Road, Boisar (E), Tal. & Dist. Palghar - 401 501. | Office: 7769916109 | Admission: 7









Scanned with CamScanner

Success... through quality education ! This certificate is awarded to Mr.IMs. JANNAT SHAIKH for Co-ordinating / Partifipating / Securing \_\_\_\_\_\_ RUNNER-UP\_\_\_\_\_\_ in the event of (ARROM (DOUBLES)

Village Betegaon, Boisar Chilhar Road, Boisar (E), Tal. & Dist. Palghar - 401 501. | Office: 7769916109 | Admission: 7506830077

## H. J. THIM TRUST'S THEEM COLLEGE OF ENGINEERING

Approved by AICTE (New Delhi), Government of Maharashtra & DTE, Affiliated to University of Mumbai & MSBTE, Estd. 2009 A NAAC Accredited Institute | Institute Code: EN3222



of B.E. (COMPUTER)

### at JASHN-E-THEEM on 06th MARCH, 2023







Approved by AICTE (New Delhi), Government of Maharashtra & DTE, Affiliated to University of Mumbai & MSBTE, Estd. 2009 A NAAC Accredited Institute | Institute Code: EN3222

Certificate

B.E. (COMPUTER) in the event of FIRST RUNNER-UP at JASHN-E-THEEM on 16 MARCH, 2023



Principal



H. J. THIM TRUST'S THEEM COLLEGE OF ENGINEERING Approved by AICTE (New Delhi), Government of Maharashtra & DTE, Affiliated to University of Mumbai & MSBTE, Estd. 2009 A NAAC Accredited Institute | Institute Code: EN3222 Success ... through quality education ! Certificate This certificate is awarded to g BE (COMPUTER) Mr./Ms. JANNAT SHAIKH for Co-ordingting / Parficipating / Securing \_\_\_\_\_\_ SECOND\_RUNNER-UP\_\_\_\_\_\_ in the event of BOAT CHALLENGE at JASHN-E-THEEM on 13th MARCH 2023



Village Betega