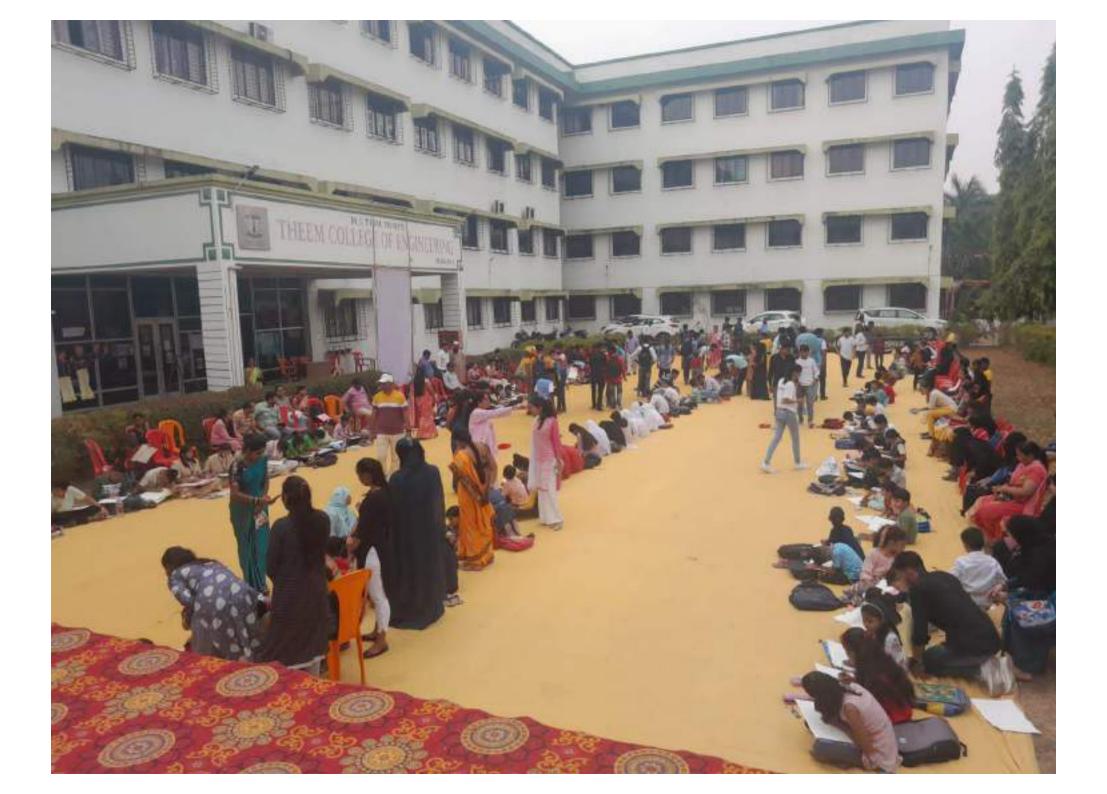

<br>Mr.IMs. DUBEY ADARSH<br>for Co-ordinating / Participating / Securing WINN<br>FOOTBALL at JASHN-E                                             | of <u>T.E. [COMPUTER]</u><br>HER in the event of<br>E-THEEM on 15 <sup>th</sup> MARCH, 2023 |
| Hand<br>Event Co-ordinator<br>Village Betegaon, Boisar Chilhar Road, Boisar (E), Tal. & Dist. Palghar                                                                          | Principal<br>- 401 501.   Office: 7769916109   Admission: 7506830077                        |
| Village Betegaon, Boisar Chilhar Road, Boisar (E), Tai. & Dist. Paignar                                                                                                        | The ball of the                                                                             |