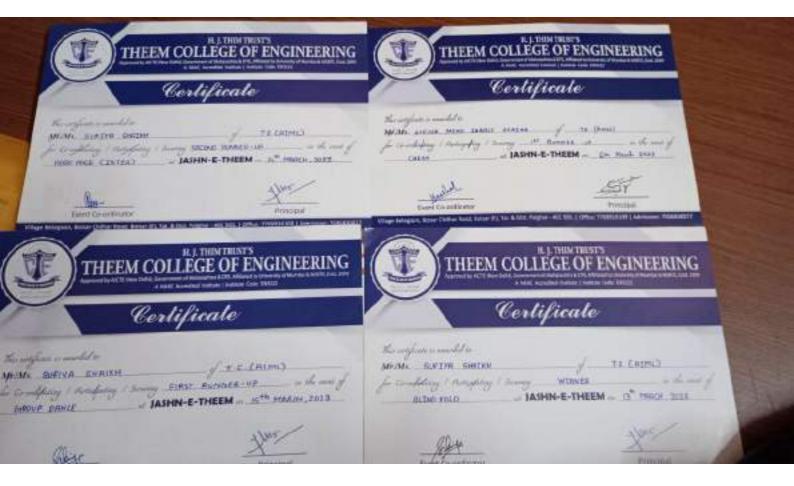

Og <sup>th</sup> MARCH, 2023<br>Principal<br>ANA 601 LOTICE: 7269916109 LAMPISSION: 7506830977 |  |  |

Village Betegaon, Boisar Chilhar Road, Boisar (E), Tal. & Dist. Palghar - 401 501. | Office: 7769916109 | Admission: 750683007



H. J. THIM TRUST'S Approved by AICTE (New Delhi), Government of Maharashtra & DTE. Affiliated to University of Mumbai & MSBTE. Estd A NAAC Accredited Institute | Institute Code: EN3222 Certificate This certificate is awarded to Mr.IMs. AACHAL YADAV for Co-ordinating / Participating / Securing <u>RUNNER - UP</u> in the event of <u>CRICKET</u> at JASHN-E-THEEM on <u>9<sup>++</sup> MARCH '2023</u> Harster Principal Village Betegaon, Boisar Chilhar Road, Boisar (E), Tal. & Dist. Palghar - 401 501. | Office: 7769916109 | Admission: 7506830077 Event Co-ordinator







H. J. THIM UST'S Approved by AICTERNING A NAAC Acceeding Institute | Institute Code: EN 3222 & MSBTE Estd 2009 Certificate This certificate is unarded to MrJMs. HARSHIT SINGH MrJMs. HARSHIT SINGH for Co-ordinating / Particifating / Sefering DISCIPLINE COMMITTEE in the event of at JASHN-E-THEEM on 13th to 17th MARCH, 2023 Event Co-ordinator Principal Village Betegaon, Boisar Chilhar Road, Boisar (E), Tal. & Dist. Palghar - 401 501. | Office: 7769916109 | Admission: 7506830077





H. J. THIM TRUST'S Approved by AICTE (New Delhi), Government of Maharashtra & DTE, Affiliated to University of Mambai & MSBTE, Extd. 2009 A NAAC Accredited Institute | Institute Code: EN3222 Certificate This certificate is awarded to Mr.IMs. DUBEY ADARSH of T.E. [computer] for Co-ordinating / Participating / S