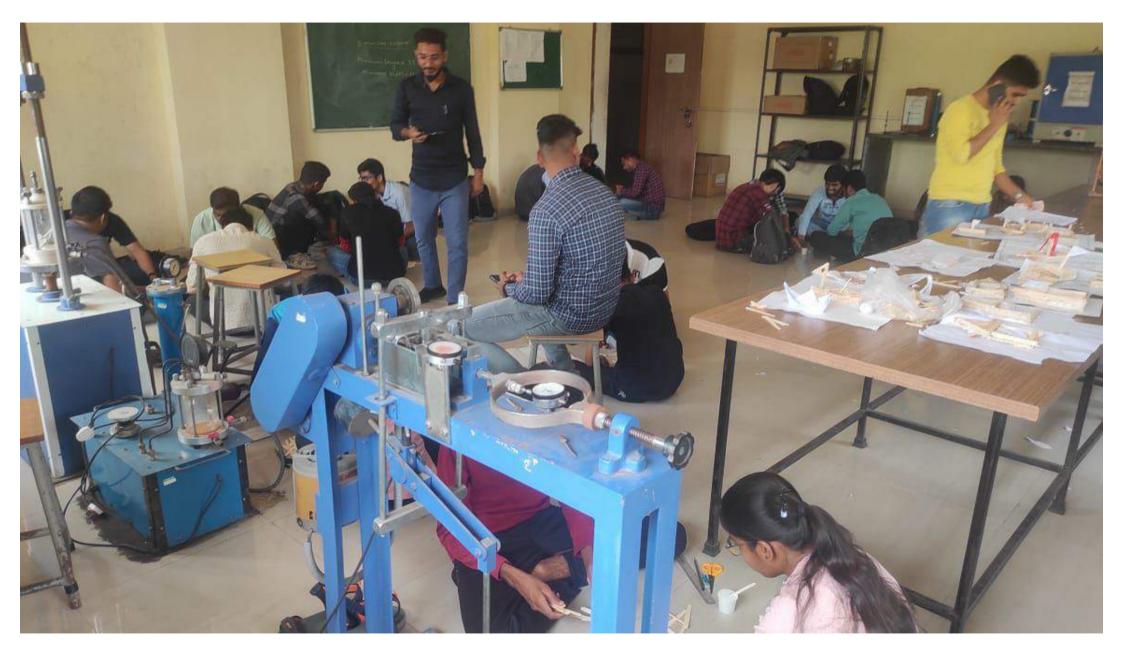

### **REPORT ON ESSAY WRITING COMPETITION ON "IMPACT OF ENERGY ONSERVATION ON SOCIAL LIFE**" ON THE OCCASION OF NATIONAL ENERGY **CONSERVATION DAY 2022**

It is urgent to think over the energy conservation since there is no imagination of life without energy. Due to increasing standards of luxuries of human being, the demand of energy is increasing day by day but the stored energy resources are limited. The limitation enforces the human being to use the available resources (Conventional energy resources like petroleum, wood, etc.) in efficient manner as well to investigate some other resources (Non-conventional energy resources like Solar, Wind, Hydro, chemical etc.). To develop the consciousness about the probable crisis of energy, many programs/events can be organized in forms of Dramas, Poster presentation, Public speech, Essay writing etc.

For the same, On the 14th December 2022, a essay writing competition on "Impact of Energy Conservation on Social life" was organized by Department of Automobile of Theem College of Engineering at 11:00am under IIC (Institution's Innovation Council). The venue of the event was Theem College of Engineering, Boisar, Maharashta-401501. The objectives of the event can be categorized as below:

Objectives: 1) Need of Energy

2) Crisis of Energy

3) Need to conserve Energy

4) Ways to save Energy for future

5) Thinking on alternatives of conventional energy sources

The event was organized under the supervision of Professor Irshad Shaikh, HOD of Automobile Engineering Department with the co-ordination of Prof. Md. Anwar and Prof. Shubham Dhodi. It was successfully executed with appreciable number of participants. The event was very much supported and appreciated by Director (Dr. N. K. Rana) and Principal (Dr. Riyazoddin Siddiqui).