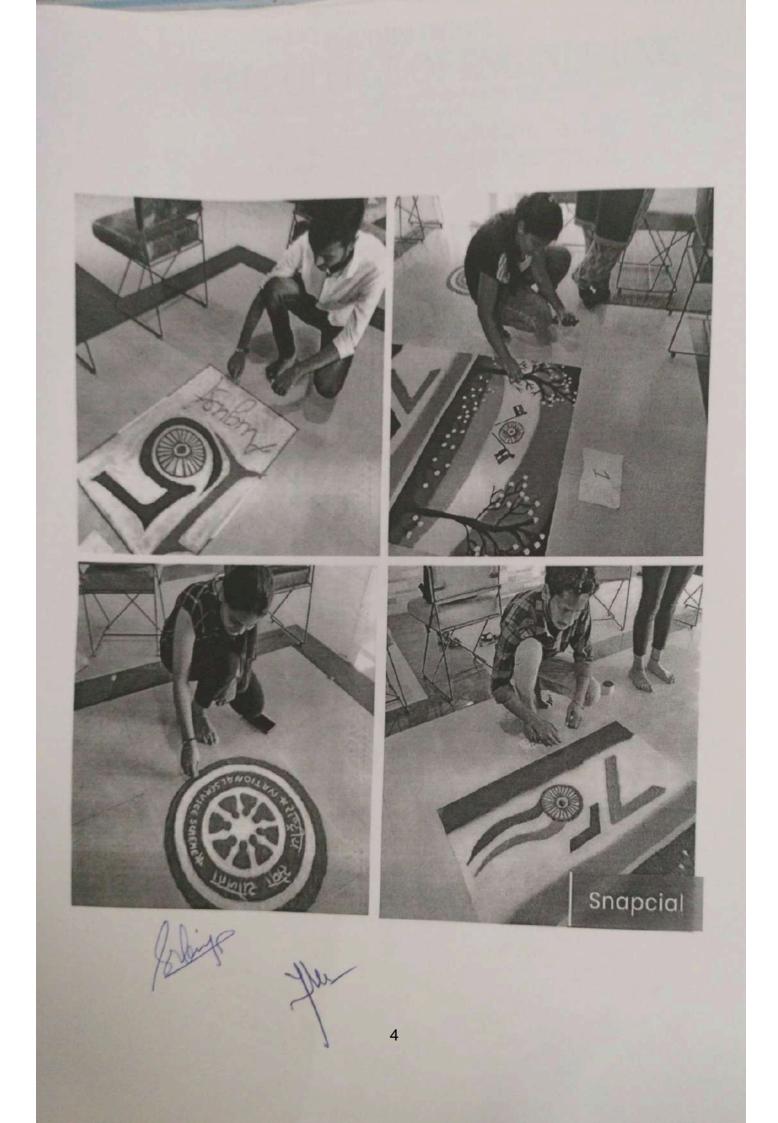

ution:-

- 1. Our NSS Volunteers did all the arrangements.
- 2. Our Volunteers had guided each and every participant of the rangoli competition.
- 3. Provided material by Theem college of engineering to NSS Volunteers
- 4. Activity happened at 11:00 a.m.

NSS Volunteers had attended this event responsibly. After the work students expressed their positive feedback.

#### Outcome:-

- 1. NSS volunteers has been participated actively
- 2. Students created beautiful rangoli on the theme of 75th azadi ka amrit mahotsav.
- 3. The event has been done successfully

Message of Principal: - Principal sir has been suggested how to do this kind of activity and how can we help to our society with the help of social activity.

3

THEEM COLLEGE C ENGINEERING Boisar (East) Tal. & Dist. Palghar- 401 501.



# H. J. THIM TRUST'S Approved by AICTE (New Deihi), Government of Maharashtra & DTE, Affiliated to University of Mumbai & MSBTE, Estd. 2009

A NAAC Accredited Institute

Village Betegaon, Boisar Chilhar Road, Boisar (E), Tal. & Dist.: Palghar - 401 501. el.: +9177600000 the model of the state of the stat Tel.: +917769916109 Email : info@theemcoe.org Website : www.theemcoe.org

# Circular

29th October, 2022

Reference Circular No:

#### "National Unity Day"

Under Mumbai University circular no. NSS/ECD/2022-2023/667, Dated on 25/10/2022, All are hereby informed that, as per the directions received from Ministry of Youth Affairs and Sports, Government of India has requested under the circular no. A-12041/15/2022-NSS, Dated on 21st October 2022 to celebrate "National Unity Day( Rashtriya E