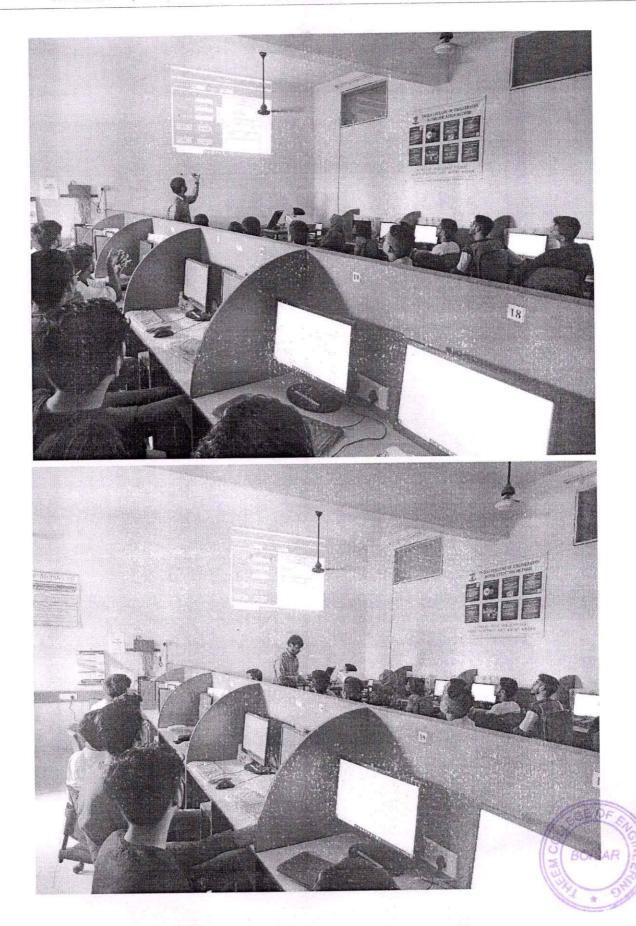

### **Report of the Programme**

The Computer Engineering. Department in association with IQAC, IIC of Theem College of Engineering, organized a Seminar on "My story, Motivational Session by Successful Innovator" to inculcate innovation culture among students and to explore them about the different technologies available today and integrated approaches for solving reallife problems.

The program started at 10:30 am with the invocation & recitation of Holy Quran. The speaker was introduced by the Host of the event **Prof. Mubashir Khan**, Asst. prof. Computer Engineering Department. He also briefed achievements of Theem IIC.

The speaker of the session Mr. <u>Anand Vartak</u>, Director VAA technologies Pvt. Ltd. Boisar, started the session by asking question to participants about "What is innovation?" Few participants replied as per their interpretation. Then Speaker then explained what is innovation, how much scope for innovation. He also highlighted students can convert their innovative project ideas into product. To Few products, services for Indian patents.