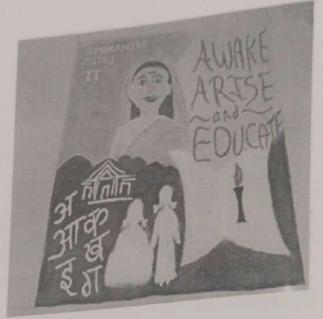

### **Images of Event**

Theem College of Engineering, Boisar

Approved By AICTE (New Delhi) Government of Maharashtra & DTE Affiliated To University of Mumbai (Est.: 2009-10), Accredited by NAAC-B+

Success... through quality education !