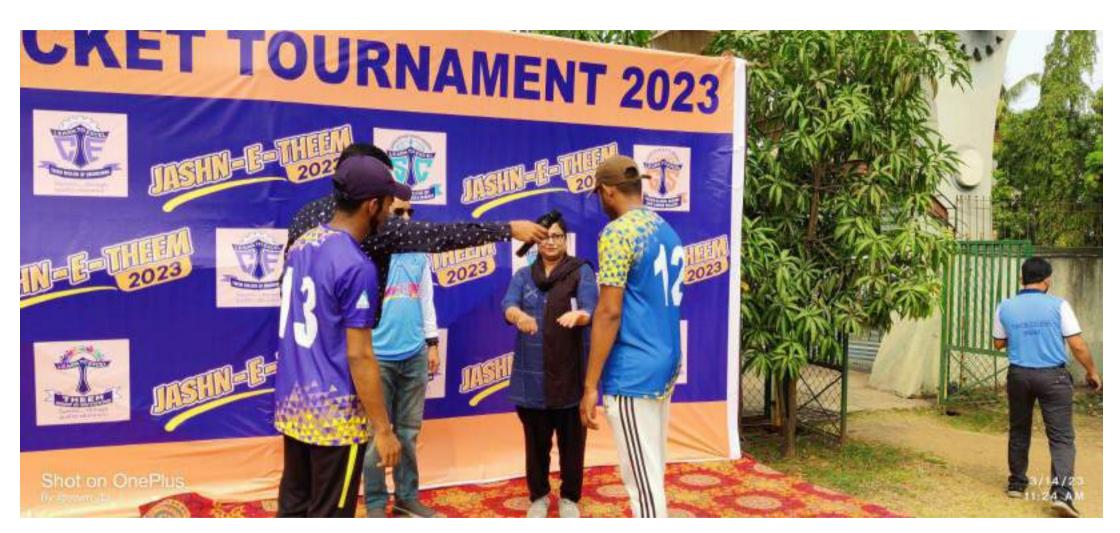

| erlificale<br><u>f</u><br><u>B'E (IT)</u><br>ring <u>WINNER</u> in the event of<br>i JASHN-E-THEEM on <u>16<sup>th</sup> MARCH, 2023</u>                                                           |
| Event Co-ordinator<br>Village Betegaon, Boisar Chilhar Road, Boisar (E), Tal | June         June         Principal         & Dist. Palghar - 401 501.   Office: 7769916109   Admission: 7506830077                                                                                |

Shot on OnePlus By SF 2023 0311 09 39















Shot on OnePlus By SF 2023/03/11/09/39







Shot on OnePlus By SF 2023.0311.09.34 JusT

Shot on OnePlus By SF 2023 0311 09:34 10.00



































































































































































# **THEEM COLLEGE OF Engineering**

#### PRESENTS

# **JASHN-E-THEEM**



# MUSIC FESTIVAL

# SPECIAL PERFORMANCE KUNAL MISHRA (PLAYBACK SINGER)



# 6 pm Onwards

Vennue - Theem College Of Engineering , Boisar

A 100







































|                                                                                                                                                                                | THIM TRUST'S<br>GE OF ENGINEERING                                                           |
|--------------------------------------------------------------------------------------------------------------------------------------------------------------------------------|--------------------------------------------------------