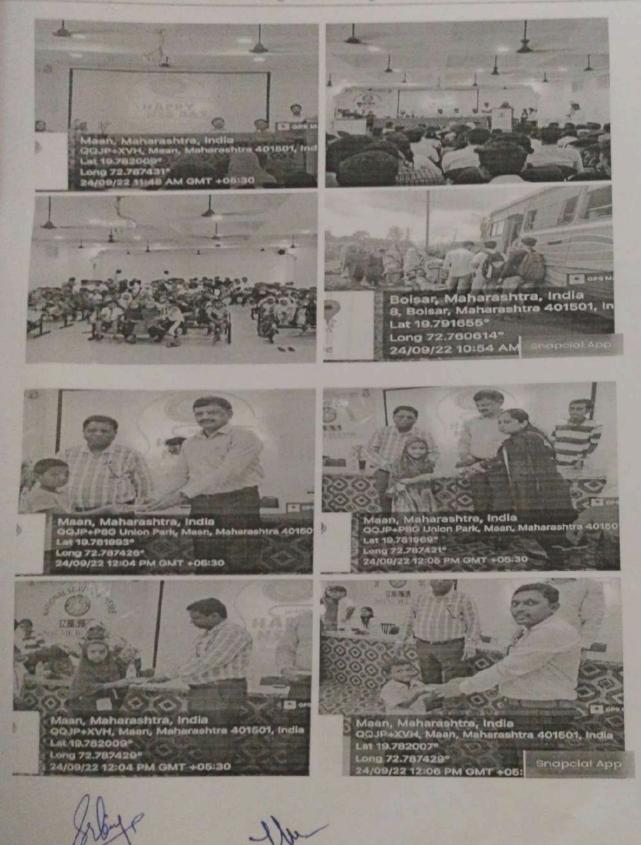

### **Images of Event**

Theem College of Engineering, Boisar

Approved By AICTE (New Delhi) Government of Maharashtra & DTE Affiliated To University of Mumbai (Est.: 2009-10), Accredited by NAAC-B+

Success... through quality education !