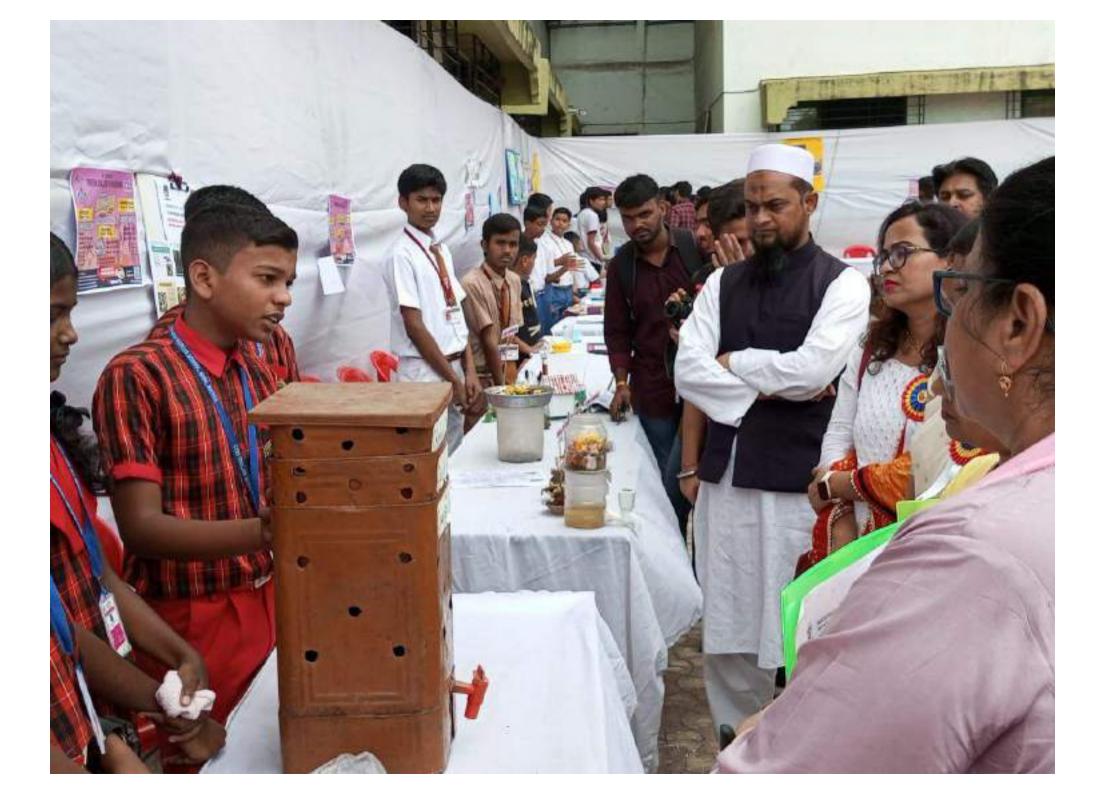

Mr.IMs. DUBEY ADARSH<br>for Co-ordinating / Participating / Securing WINN<br>FOOTBALL at JASHN-E                                             | of <u>T.E. [COMPUTER]</u><br>HER in the event of<br>E-THEEM on 15 <sup>th</sup> MARCH, 2023 |
| Hand<br>Event Co-ordinator<br>Village Betegaon, Boisar Chilhar Road, Boisar (E), Tal. & Dist. Palghar                                                                          | Principal<br>- 401 501.   Office: 7769916109   Admission: 7506830077                        |
| Village Betegaon, Boisar Chilhar Road, Boisar (E), Tai. & Dist. Paignar                                                                                                        | The ball of the                                                                             |