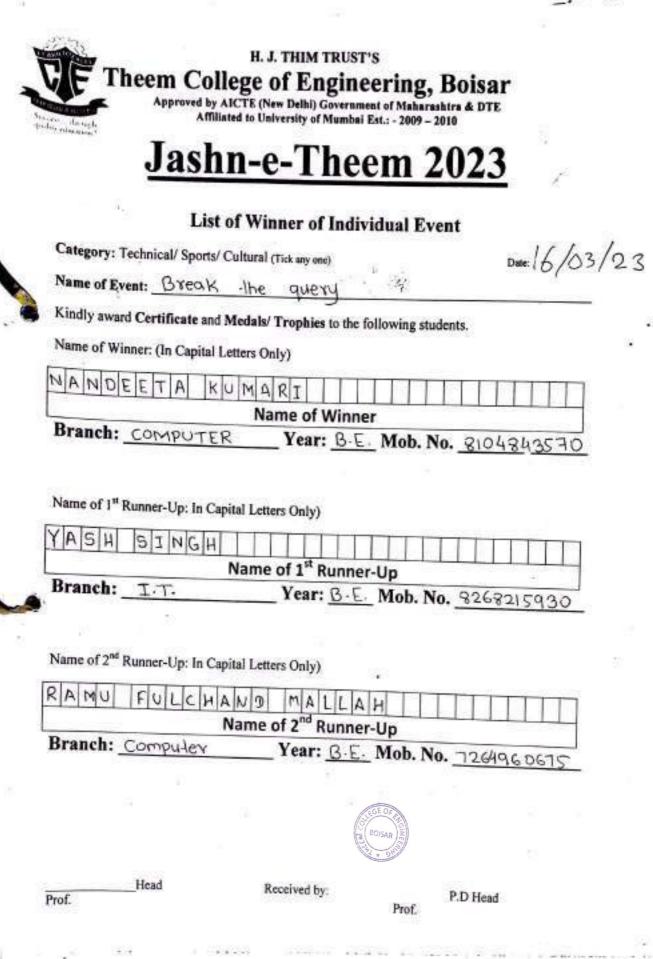

### **REPORT ON ESSAY WRITING COMPETITION ON "IMPACT OF ENERGY ONSERVATION ON SOCIAL LIFE**" ON THE OCCASION OF NATIONAL ENERGY **CONSERVATION DAY 2022**

It is urgent to think over the energy conservation since there is no imagination of life without energy. Due to increasing standards of luxuries of human being, the demand of energy is increasing day by day but the stored energy resources are limited. The limitation enforces the human being to use the available resources (Conventional energy resources like petroleum, wood, etc.) in efficient manner as well to investigate some other resources (Non-conventional energy resources like Solar, Wind, Hydro, chemical etc.). To develop the consciousness about the probable crisis of energy, many programs/events can be organized in forms of Dramas, Poster presentation, Public speech, Essay writing etc.

For the same, On the 14th December 2022, a essay writing competition on "Impact of Energy Conservation on Social life" was organized by Department of Automobile of Theem College of Engineering at 11:00am under IIC (Institution's Innovation Council). The venue of the event was Theem College of Engineering, Boisar, Maharashta-401501. The objectives of the event can be categorized as below:

Objectives: 1) Need of Energy

2) Crisis of Energy

3) Need to conserve Energy

4) Ways to save Energy for future

5) Thinking on alternatives of conventional energy sources

The event was organized under the supervision of Professor Irshad Shaikh, HOD of Automobile Engineering Department with the co-ordination of Prof. Md. Anwar and Prof. Shubham Dhodi. It was successfully executed with appreciable number of participants. The event was very much supported and appreciated by Director (Dr. N. K. Rana) and Principal (Dr. Riyazoddin Siddiqui).