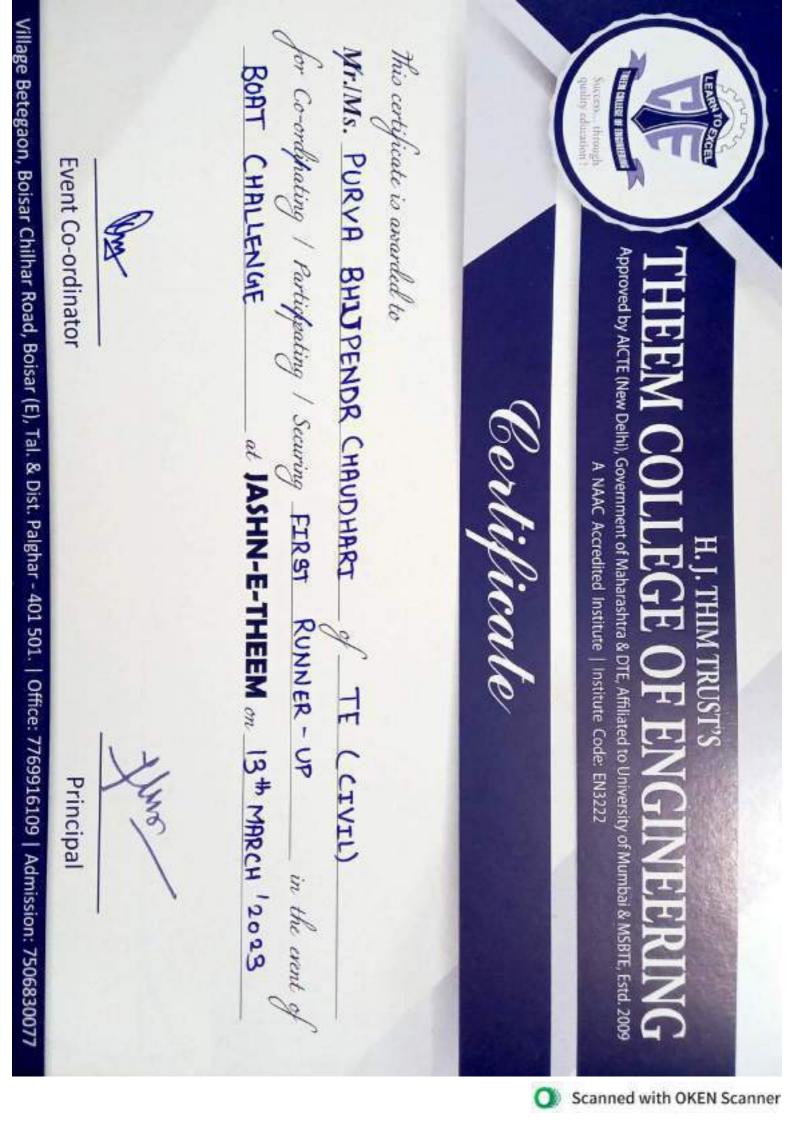

cipating / Securing 1st Runner Up in the anne of Auto-Quiz at JASHN-E-THEEM on 16th March 2023

Village Betegaon, Boisar Chilhar Road, Boisar (E), Tal. & Dist. Palghar - 401 501. | Office: 7769916109 | Admission: 750683007



H. J. THIM TRUST'S **CF** Approved by AICTE (New Delhi), Government of Maharashtra & DTE, Affiliated to University of Mumbai & MSBTE, Estd. 2009 A NAAC Accredited Institute | Institute Code: EN3222 Certificate This certificate is awarded to Mr.IMS. PATIL KANAD SANJAY BE (IT) for Co-ordinating / Participating / Securing \_\_\_\_\_\_WINNER \_\_\_\_\_ in the event of LOGO MAKING at JASHN-E-THEEM on 9th MARCH . 2023 Principal Event Co-ordinator Village Betegaon, Boisar Chilhar Road, Boisar (E), Tal. & Dist. Palghar - 401 501. | Office: 7769916109 | Admission: 7506830077













of JASHU-E-THEEM on 10<sup>TH</sup> MARCH, 2023 CHERON DISCUSS for co-ordinational / Pranting / Summing (TIAD) JI B-MALMS. PURVA CHAUDHARI

Principal







Approved by AICTE (New Delhi), Government of Maharashtra & DTE, Affiliated to University of Mumbai & MSBTE, Estd. 2009 A NAAC Accredited Institute | Institute Code: EN3222

at ISAN-E-THEEM an ISH MARCH 2023. RAMP BURN for co-ordination / Participation / Sumany in the work of [TINID] JL MAINS. PURVA CHUUDHARI م بين دميد ارد به مهمير مردم ده

21

Principal

| ( ) THEEM COLLEGE                                                                                                                                                 | IM TRUST'S<br>COF ENGINEERING<br>tra & DTE, Affiliated to University of Mumbail & MSBITE, East, 2009<br>Itu