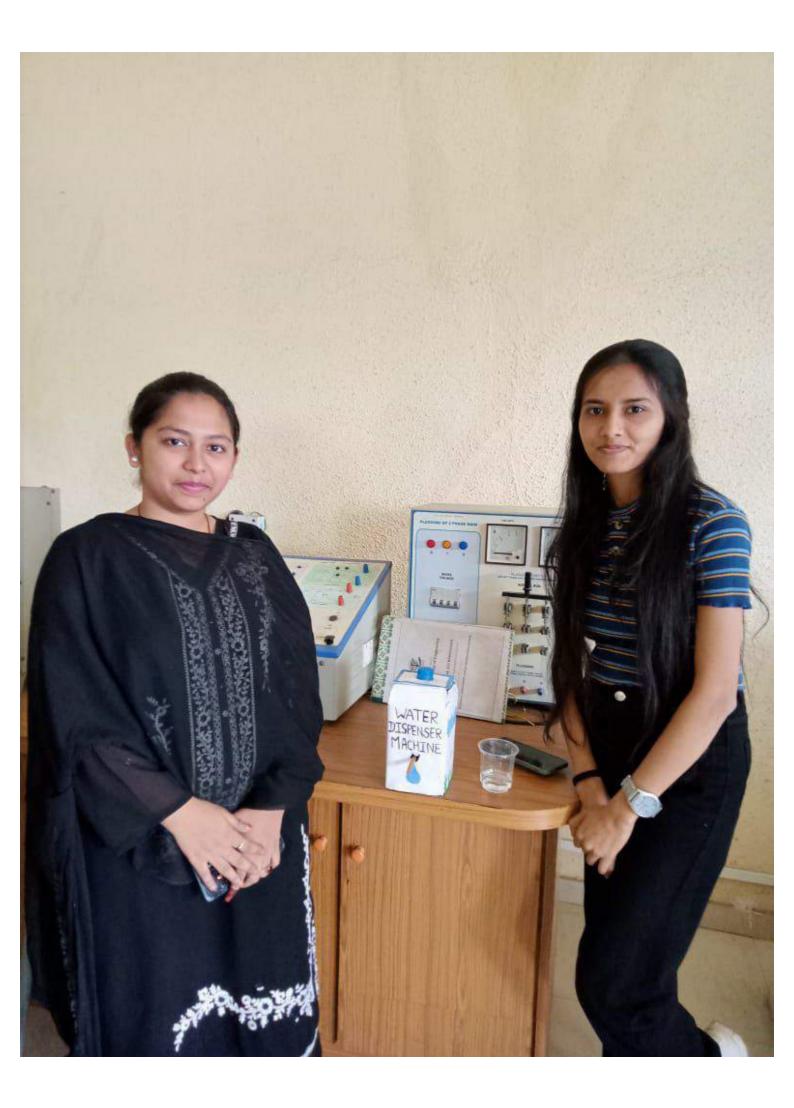

### **Images of Event**

Theem College of Engineering, Boisar

Approved By AICTE (New Delhi) Government of Maharashtra & DTE Affiliated To University of Mumbai (Est.: 2009-10), Accredited by NAAC-B+

Success... through quality education !