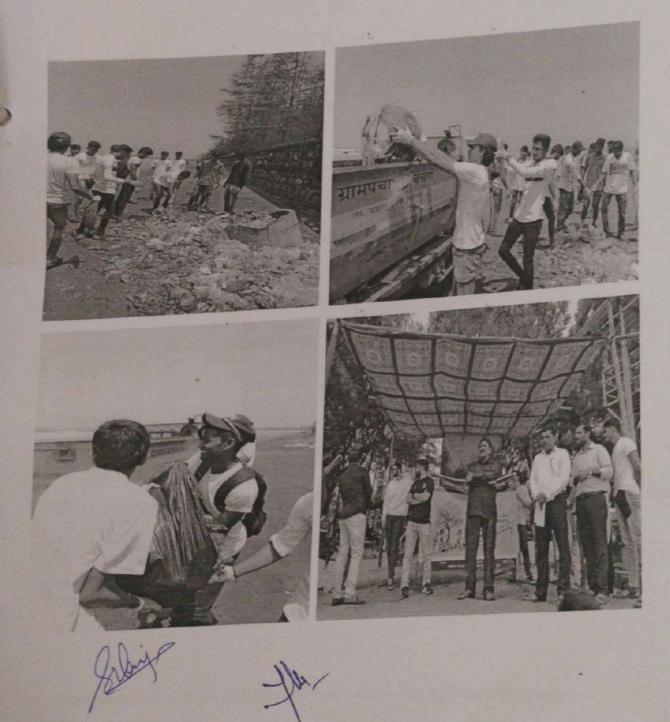

### **Images of Event**

Theem College of Engineering, Boisar

Approved By AICTE (New Delhi) Government of Maharashtra & DTE Affiliated To University of Mumbai (Est.: 2009-10), Accredited by NAAC-B+

Success... through quality education !