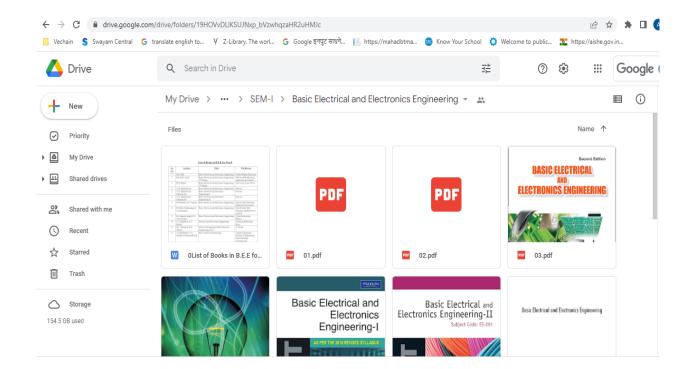

## Adequate Facilities for Central Library

Subject: Details of subscription like e-journals, e-shodhsindhu, shodhganga membership, e-books, databases, remote access to e-resources etc.

4.2.2 The institution has subscription for the e-resources:

With reference to the above cited subject, the institution has subscriptions for e-resources like e-shodhsindhu membership, e-books, databases, remote access to e-resources, NDLI membership, etc. with respect to users. The details are enclosed for your reference.

(Dr. Riyazoddin Siddiqui)

Enclosures: - Images of

- ➤ E-ShodhSindhu Membership,
- ➤ E-Journals
- > e-books, databases
- Remote access to e-resources
- > NDLI membership

1