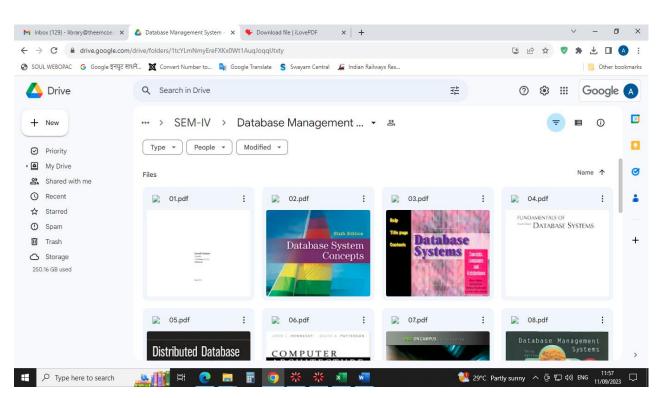

Sindhu Membership



Useful links



## THEEM COLLEGE OF ENGINEERING, BOISAR

Approved By AICTE (New Delhi) Government of Maharashtra & DTE Affiliated To University of Mumbai

Village Betegaon, Near Union Park, Boisar Chilhar Road, Boisar (E), Tal.-Dist.-Palghar, 401501. Tel: - (02525) 284909 / 284926,

• Telefax: (02525) 284 927 • Email ID: info@theemcoe.org • Website: www.theemcoe.org

### **NDLI** Membership





## THEEM COLLEGE OF ENGINEERING, BOISAR

Approved By AICTE (New Delhi) Government of Maharashtra & DTE Affiliated To University of Mumbai

Village Betegaon, Near Union Park, Boisar Chilhar Road, Boisar (E), Tal.-Dist.-Palghar, 401501. Tel: - (02525) 284909 / 284926,

• Telefax: (02525) 284 927 • Email ID: info@theemcoe.org • Website: www.theemcoe.org

#### **E-book Portal**







## THEEM COLLEGE OF ENGINEERING, BOISAR

Approved By AICTE (New Delhi) Government of Maharashtra & DTE Affiliated To University of Mumbai

Village Betegaon, Near Union Park, Boisar Chilhar Road, Boisar (E), Tal.-Dist.-Palghar, 401501. Tel: - (02525) 284909 / 284926,

• Telefax: (02525) 284 927 • Email ID: info@theemcoe.org • Website: www.theemcoe.org

#### **Database Portal**





# THEEM COLLEGE OF ENGINEERING, BOISAR

Approved By AICTE (New Delhi) Government of Maharashtra & DTE Affiliated To University of Mumbai

Village Betegaon, Near Union Park, Boisar Chilhar Road, Boisar (E), Tal.-Dist.-Palghar, 401501. Tel: - (02525) 284909 / 284926,

• Telefax: (02525) 284 927 • Email ID: info@theemcoe.org • Website: www.theemcoe.org

#### Remote access to e-resources



CLICK HERE TO ENTER TH