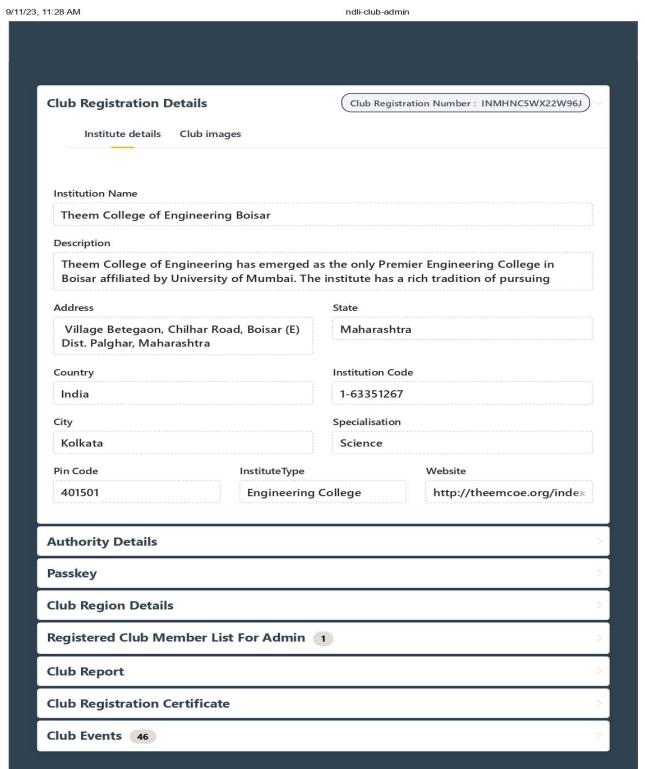

NDLI membership

1



## THEEM COLLEGE OF ENGINEERING, BOISAR

Approved By AICTE (New Delhi) Government of Maharashtra & DTE Affiliated To University of Mumbai

Village Betegaon, Near Union Park, Boisar Chilhar Road, Boisar (E), Tal.-Dist.-Palghar, 401501. Tel: - (02525) 284909 / 284926,

●Telefax: (02525) 284 927 ●Email ID: info@theemcoe.org ●Website: www.theemcoe.org

## E-ShodhSindhu Membership



Useful links



## THEEM COLLEGE OF ENGINEERING, BOISAR

Approved By AICTE (New Delhi) Government of Maharashtra & DTE Affiliated To University of Mumbai

Village Betegaon, Near Union Park, Boisar Chilhar Road, Boisar (E), Tal.-Dist.-Palghar, 401501. Tel: - (02525) 284909 / 284926,

• Telefax: (02525) 284 927 • Email ID: info@theemcoe.org • Website: www.theemcoe.org

### **NDLI** Membership





## THEEM COLLEGE OF ENGINEERING, BOISAR

Approved By AICTE (New Delhi) Government of Maharashtra & DTE Affiliated To University of Mumbai

Village Betegaon, Near Union Park, Boisar Chilhar Road, Boisar (E), Tal.-Dist.-Palghar, 401501. Tel: - (02525) 284909 / 284926,

• Telefax: (02525) 284 927 • Email ID: info@theemcoe.org • Website: www.theemcoe.org

#### **E-book Portal**







## THEEM COLLEGE OF ENGINEERING, BOISAR

Approved By AICTE (New Delhi) Government of Maharashtra & DTE Affiliated To University of Mumbai

Village Betegaon, Near Union Park, Boisar Chilhar Road, Boisar (E), Tal.-Dist.-Palghar, 401501. Tel: - (02525) 284909 / 284926,

• Telefax: (02525) 284 927 • Email ID: info@theemcoe.org • Website: www.theemcoe.org

#### **Database Portal**





# THEEM COLLEGE OF ENGINEERI