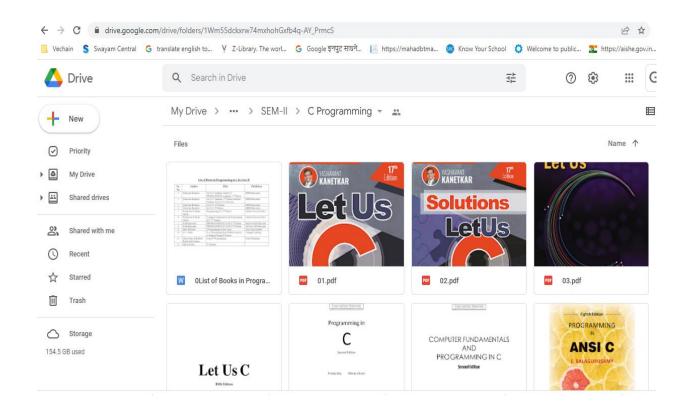

## Adequate Facilities for Central Library

Subject: Details of subscription like e-journals, e-shodhsindhu, shodhganga membership, e-books, databases, remote access to e-resources etc.

4.2.2 The institution has subscription for the e-resources:

With reference to the above cited subject, the institution has subscriptions for e-resources like e-shodhsindhu membership, e-books, databases, remote access to e-resources, NDLI membership, etc. with respect to users. The details are enclosed for your reference.

(Dr. Riyazoddin Siddiqui)

Enclosures: - Images of

- ➤ E-ShodhSindhu Membership,
- ➤ E-Journals
- > e-books, databases
- Remote access to e-resources
- > NDLI membership

1