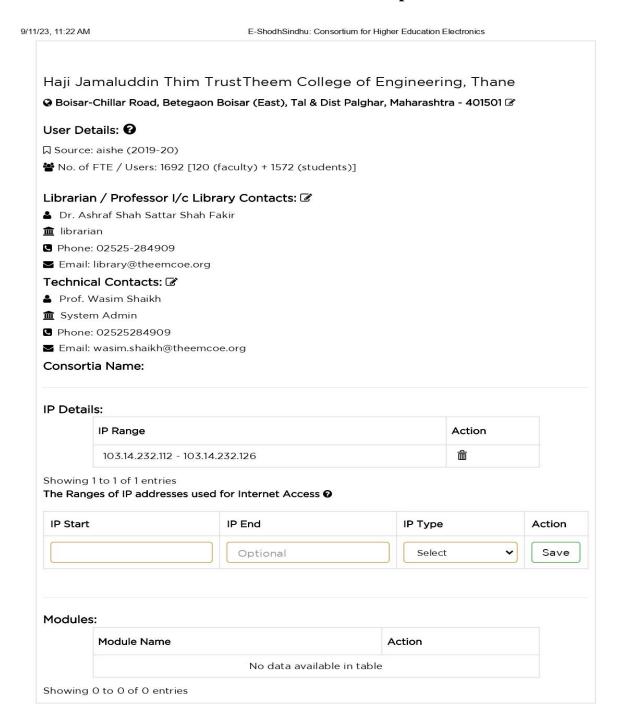

above cited subject, the institution has subscriptions for e-resources like e-shodhsindhu membership, e-books, databases, remote access to e-resources, NDLI membership, etc. with respect to users. The details are enclosed for your reference.

(Dr. Riyazoddin Siddiqui)

Enclosures: - Images of

- ➤ E-ShodhSindhu Membership,
- ➤ E-Journals
- > e-books, databases
- Remote access to e-resources
- > NDLI membership

1



## THEEM COLLEGE OF ENGINEERING, BOISAR

Approved By AICTE (New Delhi) Government of Maharashtra & DTE Affiliated To University of Mumbai

Village Betegaon, Near Union Park, Boisar Chilhar Road, Boisar (E), Tal.-Dist.-Palghar, 401501. Tel: - (02525) 284909 / 284926,

●Telefax: (02525) 284 927 ●Email ID: info@theemcoe.org ●Website: www.theemcoe.org

## E-ShodhSindhu Membership



Useful links



## THEEM COLLEGE OF ENGINEERING, BOISAR

Approved By AICTE (New Delhi) Government of Maharashtra & DTE Affiliated To University of Mumbai

Village Betegaon, Near Union Park, Boisar Chilhar Road, Boisar (E), Tal.-Dist.-Palghar, 401501. Tel: - (02525) 284909 / 284926,

• Telefax: (02525) 284 927 • Email ID: info@theemcoe.org • Website: www.theemcoe.org

### **NDLI** Membership





## THEEM COLLEGE OF ENGINEERING, BOISAR

Approved By AICTE (New Delhi) Government of Maharashtra & DTE Affiliated To University of Mumbai

Village Betegaon, Near Union Park, Boisar Chilhar Road, Boisar (E), Tal.-Dist.-Palghar, 401501. Tel: - (02525) 284909 / 284926,

• Telefax: (02525) 284 927 • Email ID: info@theemcoe.org • Website: www.theemcoe.org

#### **E-book Portal**







## THEEM COLLEG