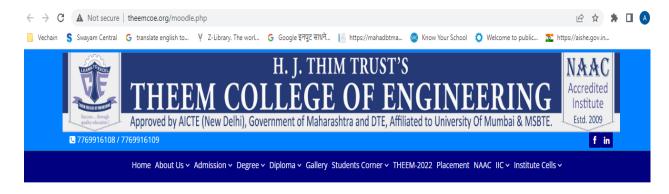

#### Remote access to e-resources

CLICK HERE TO ENTER THE MOODLE PLANET!!!

- To maximize the ICT Utilisation.
- To provide E-learning resources to the Student.
- To collect the various feedback from students throug this platform like:
   Course Outcome, Course Feedback etc.
- Total Number of Users: 2485 (Two Thousand Four Houndred Eighty Five)
- Staff: All ( Diploma + Degree ).
- Students: 2350 (Including 2016 17 & Current Batch)