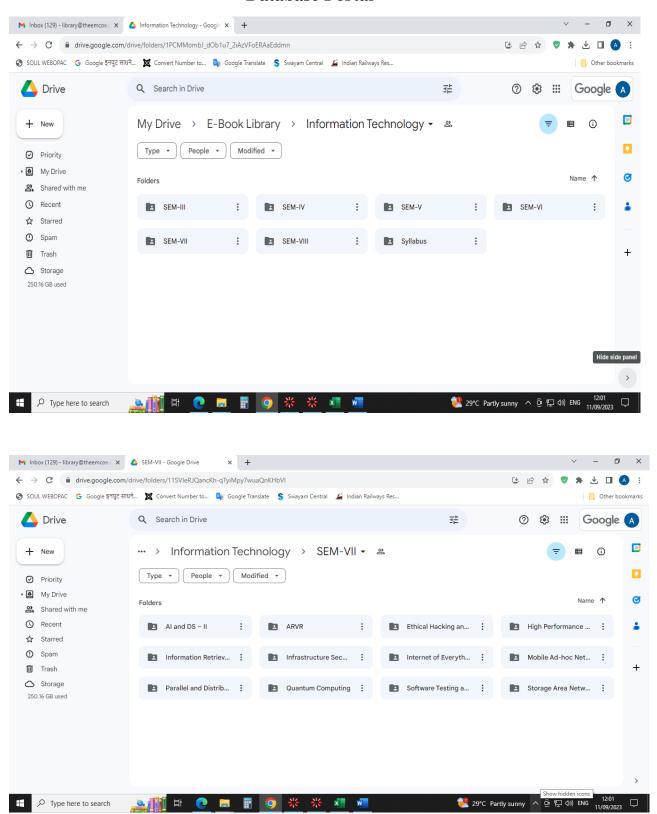

e.org

### **NDLI** Membership





## THEEM COLLEGE OF ENGINEERING, BOISAR

Approved By AICTE (New Delhi) Government of Maharashtra & DTE Affiliated To University of Mumbai

Village Betegaon, Near Union Park, Boisar Chilhar Road, Boisar (E), Tal.-Dist.-Palghar, 401501. Tel: - (02525) 284909 / 284926,

• Telefax: (02525) 284 927 • Email ID: info@theemcoe.org • Website: www.theemcoe.org

#### **E-book Portal**







## THEEM COLLEGE OF ENGINEERING, BOISAR

Approved By AICTE (New Delhi) Government of Maharashtra & DTE Affiliated To University of Mumbai

Village Betegaon, Near Union Park, Boisar Chilhar Road, Boisar (E), Tal.-Dist.-Palghar, 401501. Tel: - (02525) 284909 / 284926,

• Telefax: (02525) 284 927 • Email ID: info@theemcoe.org • Website: www.theemcoe.org

#### **Database Portal**





# THEEM COLLEGE OF ENGINEERING, BOISAR

Approved By AICTE (New Delhi) Government of Maharashtra & DTE Affiliated To University of Mumbai

Village Betegaon, Near Union Park, Boisar Chilhar Road, Boisar (E), Tal.-Dist.-Palghar, 401501. Tel: - (02525) 284909 / 284926,

• Telefax: (02525) 284 927 • Email ID: info@theemcoe.org • Website: www.theemcoe.org

#### Remote access to e-resources



CLICK HERE TO ENTER THE MOODLE PLANET!!!



- To maximize the ICT Utilisation.
- To provide E-learning resources to the Student.
- To collect the various feedback from students throug this platform like:
   Course Outcome, Course Feedback etc.
- Total Number of Users: 2485 (Two Thousand Four Houndred Eighty Five)
- Staff: All ( Diploma + Degree ).
- Students: 2350 (Including 2016 17 & Current Batch)