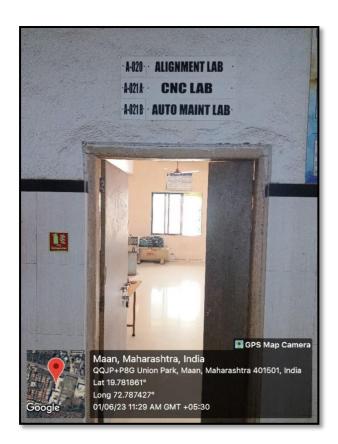

|      |         | Total area on Ground<br>Floor      | 2866 |          |          |          |
|------|---------|------------------------------------|------|----------|----------|----------|
|      |         | Circulation Area                   | 606  | 1        |          |          |
|      |         | Total                              | 2260 |          |          |          |
| 28   | A-027   | Store Room                         | 24   | Complete | Complete | Complete |
| 27   | A-026   | Admin Office -                     | 56 - | Complete | Complete | Complete |
| 26   | A-025   | Principal Cabin                    | 168  | Complete | Complete | Complete |
| 25   | A-024   | Ladies Toilet                      | 24   | Complete | Complete | Complete |
| 24   | A-023   | Ladies Room                        | 30   | Complete | Complete | Complete |
| 23   | A-022   | Xerox Centre                       | 20   | Complete | Complete | Complete |
| 22 ~ | A-021   | CNC & Auto Mobile<br>Mentance Lab  | 112  | Complete | Complete | Complete |
| 21 \ | A-020   | Auto Mobile wheel<br>Alignment Lab | 28   | Complete | Complete | Complete |
| 20 ~ | A-019 B | Mech Workshop                      | 200  | Complete | Complete | Complete |
| 19 / | A-019 A | Workshop                           | 270  | Complete | Complete | Complete |
| 18   | A-018   | Thermal Lab                        | 84   | Complete | Complete | Complete |
| 17 . | A-017   | Auto Engine Lab                    | 84   | Complete | Complete | Complete |
| 16   | A-016   | Account Office                     | 28   | Complete | Complete | Complete |