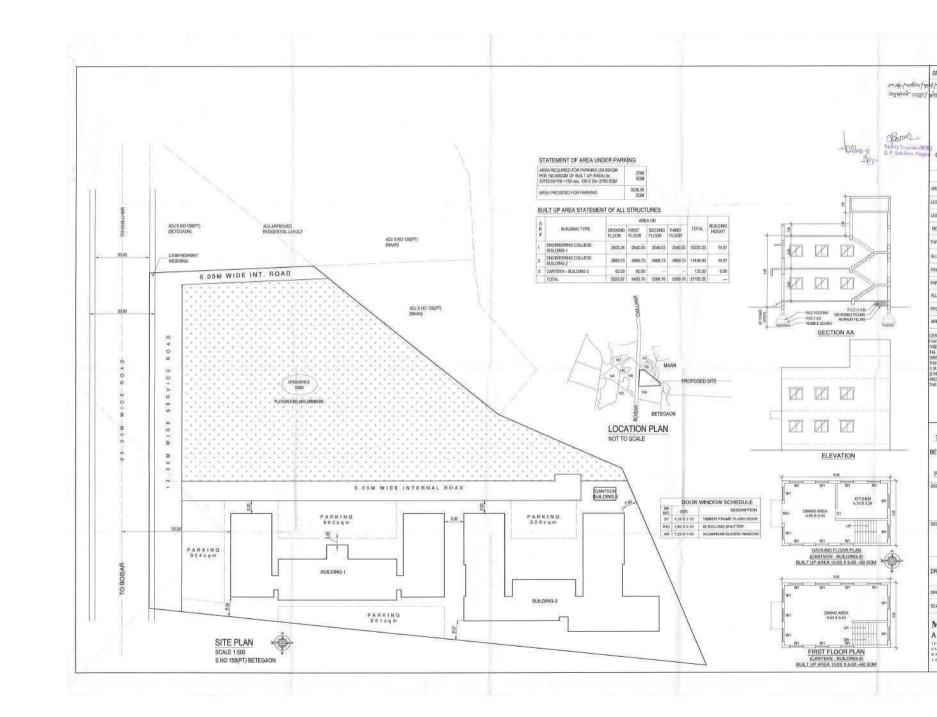

#### Enclosures -

- > Self-attested layout of building No-01,02 & 03
- Completion certificate
- Area break up report

Admn. Office: 310, Yusuf Building, Veer Nariman Road, Fort, Mumbai - 400 023.

Tel.: 2204 6903 • Telefax: 2283 9850

#### **CERTIFICATE 2**

The copies of approved site plan & building plans in respect of application submitted by Haji Jamaluddin Thim Trust at 310, Yusuf Bidg, 3rd Floor, Veer Nariman Road, Fort, Mumbai-400 023: who is an applicant for continuation of technical institution in Theam College of Engineering at Village Betegaon, Bolsor Chilhar Road, Bolsor (East), Taluke Palghar, District Palghar were provided to me by Haji Jamaluddin Thim Trust at 310, Yusuf Bidg, 3rd Floor, Veer Nariman Road, Fort, Mumbai-400 023 for verification regarding their authenticity and appropriateness.

#### Details of Site Plan & Building Plans

| Plans approved by | Gram Panchayat | Belegaon. | 2/10/20/20/20/20 - 1/20/20/20/20/20/20/20/20/20/20/20/20/20/ | - AU   | 220              |
|-------------------|----------------|-----------|--------------------------------------------------------------|--------|------------------|
| Approval Nos:     | 322/07-08      |           |                                                              | Same W | 1040 SP2000WOADO |
| Date of Approval  | 27/12/2007     |           |                                                              |        |                  |

I hereby certify that:

- 1. The competent authority for approving the site plan and building plants of an educational institute at the site mentioned above is Gram Panchayat, Betegaon.
  2. I have verified the above-mentioned site plan & building plans from the office of Gram Panchayat Betegaon.

5. Construction of building admeasuring with the following details has been completed in all respects as per the approved

**BUILDING NO. A** Carpet

| Sr. No      | No.            | room / lab / Toilet. Etc.        | sqm)   | of Flooring | painting | and lighting         |
|-------------|----------------|----------------------------------|--------|-------------|----------|----------------------|
| AMA COLO UT |                | GRO                              | UND FI | OOR         |          | - 3350 +(6 - 50 - 50 |
| 1 .         | A-001          | Fluid and HMC Lab                | 112    | Complete    | Complete | Complete             |
| 2 ~         | A-002          | Fluid Mechanics Lab              | 84     | Complete    | Complete | Complete             |
| 3           | A-003          | Staff Toilet                     | 24     | Complete    | Complete | Complete             |
| 4           | A-004          | Gents Toilet                     | 30     | Complete    | Complete | Complete             |
| 5 ~         | A-005          | Enrollment Engineering Lab       | 84     | Complete    | Complete | Complete             |
| 6<br>7      | A-006<br>A-007 | Civil Warkshop                   | 200    | Complete    | Complete | Complete             |
| 8 '         | A-008          | Geo Technical<br>Engineering Lab | 84     | Complete    | Complete | Complete             |
| 9           | A-009          | HOD Cabin                        | 24     | Complete    | Complete | Complete             |
| 10 \        | A-010          | Transportation Lab               | 84     | Complete    | Complete | Complete             |
| 11 1        | A-011          | RAC Lab                          | 96     | Complete    | Complete | Complete             |
| 12 ~        | A-012          | SOM Lab                          | 114    | Complete    | Complete | Complete             |
| . 13 v      | A-013          | Electrical Machine Lab-2         | 84     | Complete    | Complete | Complete             |
| 14 ~        | A-014          | Electrical Machine Lab-1         | 84     | Complete    | Complete | Complete             |
| 15          | A-015          | Store Room                       | 28     | Complete    | Complete | Complete             |