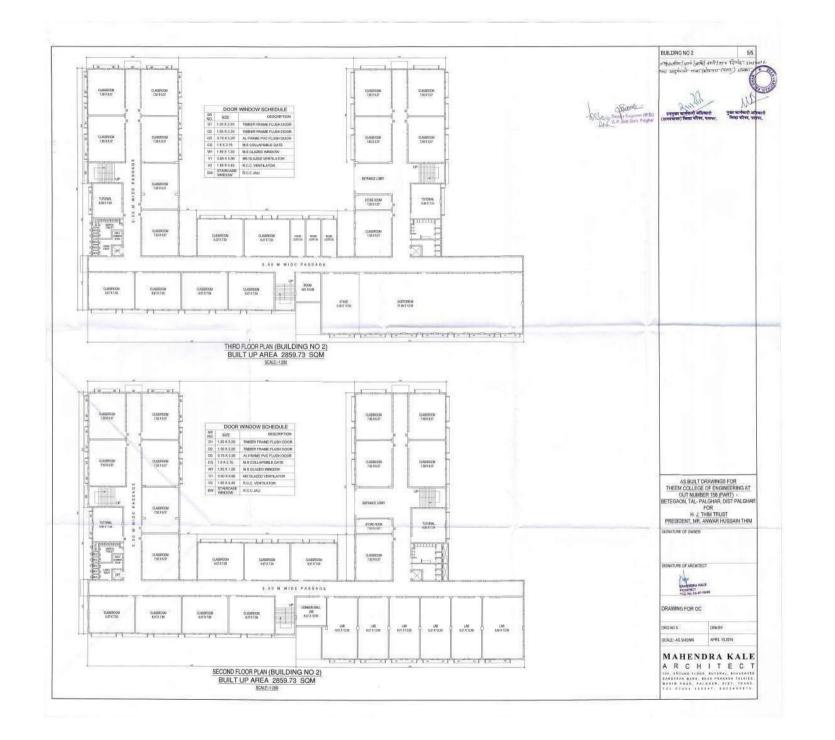

| THIR |  |  |
|------|--|--|
|      |  |  |

| 1   | A-301  | Mech Server Room  | 28   | Complete   | Complete | Complete |
|-----|--------|-------------------|------|------------|----------|----------|
| 2   | A-302  | CAD-CAM lab-2     | 84   | Complete \ | Complete | Complete |
| 3   | A-303  | Vibration Lab     | 84   | Complete   | Complete | Complete |
| 4   | A-304  | Gents Toilet      | 24 . | Complete   | Complete | Complete |
| 5   | A-305  | Housekeeping Room | 24   | Complete   | Complete | Complete |
| 6   | A-306  | Gents Room        | 30   | Complete   | Complete | Complete |
| 7 . | A-307  | Class Room        | 84   | Complete   | Complete | Complete |
| 8   | A-308  | Class Room        | 84   | Complete   | Complete | Complete |
| 9   | A-309  | Class Room        | 84   | Complete   | Complete | Complete |
| 10  | -A-310 | Class Room /      | 84   | Complete   | Complete | Complete |
| 11  | X-311  | HOD Cabin         | 28   | Complete   | Complete | Complete |
| 12  | VA-312 | Class Room        | 84   | Complete   | Complete | Complete |
| 13  | A-313  | Class Room        | 84   | Complete   | Complete | Complete |
| 14  | A-314  | Class Room        | 84   | Complete   | Complete | Complete |
| 15  | A-315  | Geo Lab           | 84   | Complete   | Complete | Complete |
| 16  | A-316  | Store Room Mech   | 84   | Complete   | Complete | Complete |
| 17  | A-317  | Seminar Hall      | 204  | Complete   | Complete | Complete |
| 18  | VA-318 | CAD-CAM lab-1     | 84   | Complete   | Complete | Complète |
| 19  | A-319  | MMM Lab           | 84   | Complete   | Complete | Complete |
| 20  | LA-320 | Class Room        | 84   | Complete   | Complete | Complete |
| 21  | A-321  | Class Room        | 84   | Complete   | Complete | Complete |
| 22  | A-322  | Class Room        | 84   | Complete   | Complete | Complete |
| 23  | A-323  | HOD Room          | 28   | Complete   | Complete | Complete |
| 24  | A-324  | Class Room        | 84   | Complete   | Complete | Complete |
| 25  | A=325  | Class Room        | 84   | Complete   | Complete | Complete |
| 26  | XA-326 | Class Room ·      | 84   | Complete   | Complete | Complete |
| 27  | A-327  | Tutorial Room     | 84   | Complete   | Complete | Complete |
| 28  | A-328  | Guest Room        | 30   | Complete   | Complete | Complete |

| 29    | A-329         | Housekeeping Store<br>Room          | 24    | Complete | ()        | - Something of |
|-------|---------------|-------------------------------------|-------|----------|-----------|----------------|
| 3()   | A-330         | Ladies Toilet                       | 24    |          | Complete  | Complete       |
| 11 .  | A-331         | TOM Lab                             |       | Complete | Complete  | Complete       |
| 2     | A-332         | Mechanical Drawing Hall             | 84    | Complete | -Complete | Complete       |
| 13    | A-333         | HOD Room                            | 84    | Complete | Complete  | Complete       |
| 41.00 |               |                                     | 28    | Complete | Complete  | Complete       |
|       |               | Total                               | 2320  | 47       |           | ·              |
|       |               | Circulation Area                    | 599   |          |           |                |
|       | ate as a sur- | Total area on Third<br>Floor        | 2919  | 1 4      |           |                |
| 70    |               | Grand Total<br>(Ground+1st+2nd+3rd) | 11623 |          |           | -              |