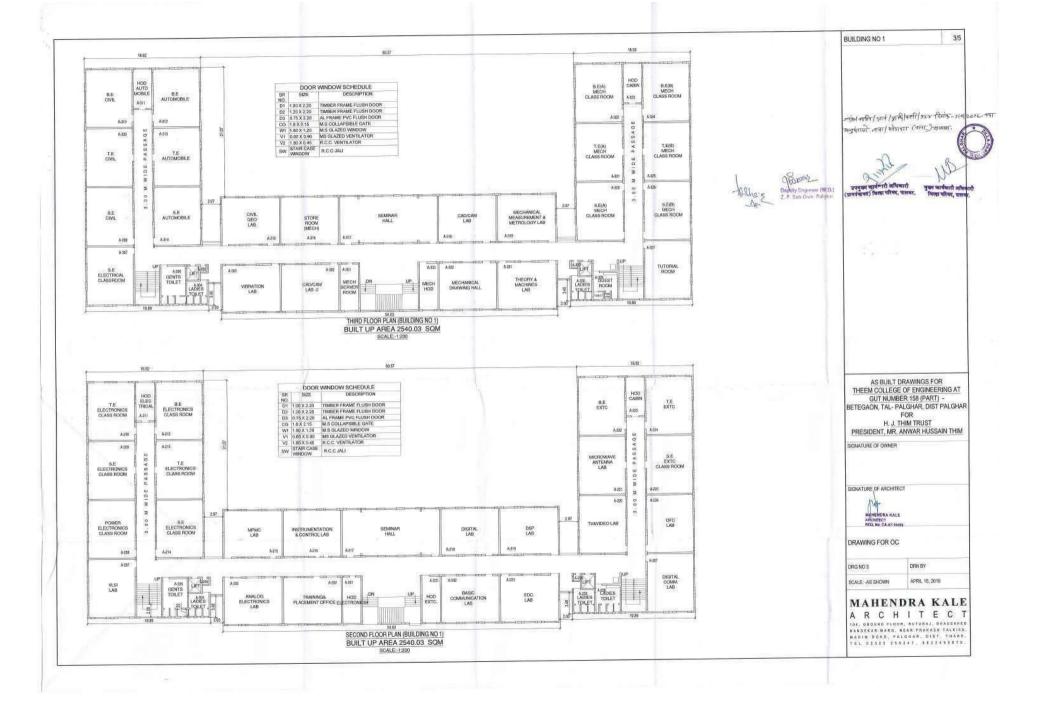

#### Enclosures -

- > Self-attested layout of building No-01,02 & 03
- Completion certificate
- Area break up report

Admn. Office: 310, Yusuf Building, Veer Nariman Road, Fort, Mumbai - 400 023.

Tel.: 2204 6903 • Telefax: 2283 9850

| THIR |  |  |
|------|--|--|
|      |  |  |

| 1   | A-301  | Mech Server Room  | 28   | Complete   | Complete | Complete |
|-----|--------|-------------------|------|------------|----------|----------|
| 2   | A-302  | CAD-CAM lab-2     | 84   | Complete \ | Complete | Complete |
| 3   | A-303  | Vibration Lab     | 84   | Complete   | Complete | Complete |
| 4   | A-304  | Gents Toilet      | 24 . | Complete   | Complete | Complete |
| 5   | A-305  | Housekeeping Room | 24   | Complete   | Complete | Complete |
| 6   | A-306  | Gents Room        | 30   | Complete   | Complete | Complete |
| 7 . | A-307  | Class Room        | 84   | Complete   | Complete | Complete |
| 8   | A-308  | Class Room        | 84   | Complete   | Complete | Complete |
| 9   | A-309  | Class Room        | 84   | Complete   | Complete | Complete |
| 10  | -A-310 | Class Room /      | 84   | Complete   | Complete | Complete |
| 11  | X-311  | HOD Cabin         | 28   | Complete   | Complete | Complete |
| 12  | VA-312 | Class Room        | 84   | Complete   | Complete | Complete |
| 13  | A-313  | Class Room        | 84   | Complete   | Complete | Complete |
| 14  | A-314  | Class Room        | 84   | Complete   | Complete | Complete |
| 15  | A-315  | Geo Lab           | 84   | Complete   | Complete | Complete |
| 16  | A-316  | Store Room Mech   | 84   | Complete   | Complete | Complete |
| 17  | A-317  | Seminar Hall      | 204  | Complete   | Complete | Complete |
| 18  | VA-318 | CAD-CAM lab-1     | 84   | Complete   | Complete | Complète |
| 19  | A-319  | MMM Lab           | 84   | Complete   | Complete | Complete |
| 20  | LA-320 | Class Room        | 84   | Complete   | Complete | Complete |
| 21  | A-321  | Class Room        | 84   | Complete   | Complete | Complete |
| 22  | A-322  | Class Room        | 84   | Complete   | Complete | Complete |
| 23  | A-323  | HOD Room          | 28   | Complete   | Complete | Complete |
| 24  | A-324  | Class Room        | 84   | Complete   | Complete | Complete |
| 25  | A=325  | Class Room        | 84   | Complete   | Complete | Complete |
| 26  | XA-326 | Class Room ·      | 84   | Complete   | Complete | Complete |
| 27  | A-327  | Tutorial Room     | 84   | Complete   | Complete | Complete |
| 28  | A-328  | Guest Room        | 30   | Complete   | Complete | Complete |

| 29    | A-329         | Housekeeping Store<br>Room          | 24    | Complete | ()        | - Something of |
|-------|---------------|-------------------------------------|-------|----------|-----------|----------------|
| 3()   | A-330         | Ladies Toilet                       | 24    |          | Complete  | Complete       |
| 11 .  | A-331         | TOM Lab                             |       | Complete | Complete  | Complete       |
| 2     | A-332         | Mechanical Drawing Hall             | 84    | Complete | -Complete | Complete       |
| 13    | A-333         | HOD Room                            | 84    | Complete | Complete  | Complete       |
| 41.00 |               |                                     | 28    | Complete | Complete  | Complete       |
|       |               | Total                               | 2320  | 47       |           | ·              |
|       |               | Circulation Area                    | 599   |          |           |                |
|       | ate as a sur- | Total area on Third<br>Floor        | 2919  | 1 4      |           |                |
| 70    |               | Grand Total<br>(Ground+1st+2nd+3rd) | 11623 |          |           | -              |