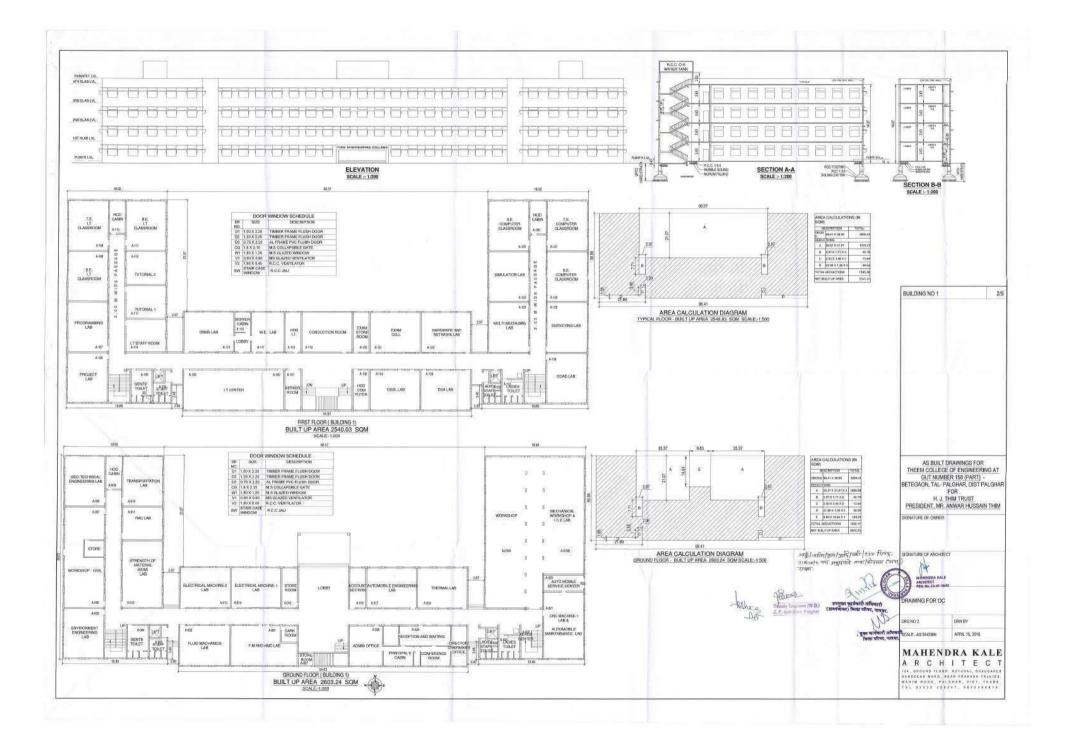

#### Enclosures -

- > Self-attested layout of building No-01,02 & 03
- Completion certificate
- Area break up report

Admn. Office: 310, Yusuf Building, Veer Nariman Road, Fort, Mumbai - 400 023.

Tel.: 2204 6903 • Telefax: 2283 9850

5. Construction of building admeasuring with the following details has been completed in all respects as per the approved

**BUILDING NO. A** Carpet

| Sr. No      | No.            | room / lab / Toilet. Etc.        | sqm)   | of Flooring | painting | and lighting         |
|-------------|----------------|----------------------------------|--------|-------------|----------|----------------------|
| AMA COLO UT |                | GRO                              | UND FI | OOR         |          | - 3350 +(6 - 50 - 50 |
| 1 .         | A-001          | Fluid and HMC Lab                | 112    | Complete    | Complete | Complete             |
| 2 ~         | A-002          | Fluid Mechanics Lab              | 84     | Complete    | Complete | Complete             |
| 3           | A-003          | Staff Toilet                     | 24     | Complete    | Complete | Complete             |
| 4           | A-004          | Gents Toilet                     | 30     | Complete    | Complete | Complete             |
| 5 ~         | A-005          | Enrollment Engineering Lab       | 84     | Complete    | Complete | Complete             |
| 6<br>7      | A-006<br>A-007 | Civil Warkshop                   | 200    | Complete    | Complete | Complete             |
| 8 '         | A-008          | Geo Technical<br>Engineering Lab | 84     | Complete    | Complete | Complete             |
| 9           | A-009          | HOD Cabin                        | 24     | Complete    | Complete | Complete             |
| 10 \        | A-010          | Transportation Lab               | 84     | Complete    | Complete | Complete             |
| 11 1        | A-011          | RAC Lab                          | 96     | Complete    | Complete | Complete             |
| 12 ~        | A-012          | SOM Lab                          | 114    | Complete    | Complete | Complete             |
| . 13 v      | A-013          | Electrical Machine Lab-2         | 84     | Complete    | Complete | Complete             |
| 14 ~        | A-014          | Electrical Machine Lab-1         | 84     | Complete    | Complete | Complete             |
| 15          | A-015          | Store Room                       | 28     | Complete    | Complete | Complete             |

|      |         | Total area on Ground<br>Floor      | 2866 |          |          |          |
|------|---------|------------------------------------|------|----------|----------|----------|
|      |         | Circulation Area                   | 606  | 1        |          |          |
|      |         | Total                              | 2260 |          |          |          |
| 28   | A-027   | Store Room                         | 24   | Complete | Complete | Complete |
| 27   | A-026   | Admin Office -                     | 56 - | Complete | Complete | Complete |
| 26   | A-025   | Principal Cabin                    | 168  | Complete | Complete | Complete |
| 25   | A-024   | Ladies Toilet                      | 24   | Complete | Complete | Complete |
| 24   | A-023   | Ladies Room                        | 30   | Complete | Complete | Complete |
| 23   | A-022   | Xerox Centre                       | 20   | Complete | Complete | Complete |
| 22 ~ | A-021   | CNC & Auto Mobile<br>Mentance Lab  | 112  | Complete | Complete | Complete |
| 21 \ | A-020   | Auto Mobile wheel<br>Alignment Lab | 28   | Complete | Complete | Complete |
| 20 ~ | A-019 B | Mech Workshop                      | 200  | Complete | Complete | Complete |
| 19 / | A-019 A | Workshop                           | 270  | Complete | Complete | Complete |
| 18   | A-018   | Thermal Lab                        | 84   | Complete | Complete | Complete |
| 17 . | A-017   | Auto Engine Lab                    | 84   | Complete | Complete | Complete |
| 16   | A-016   | Account Office                     | 28   | Complete | Complete | Complete |