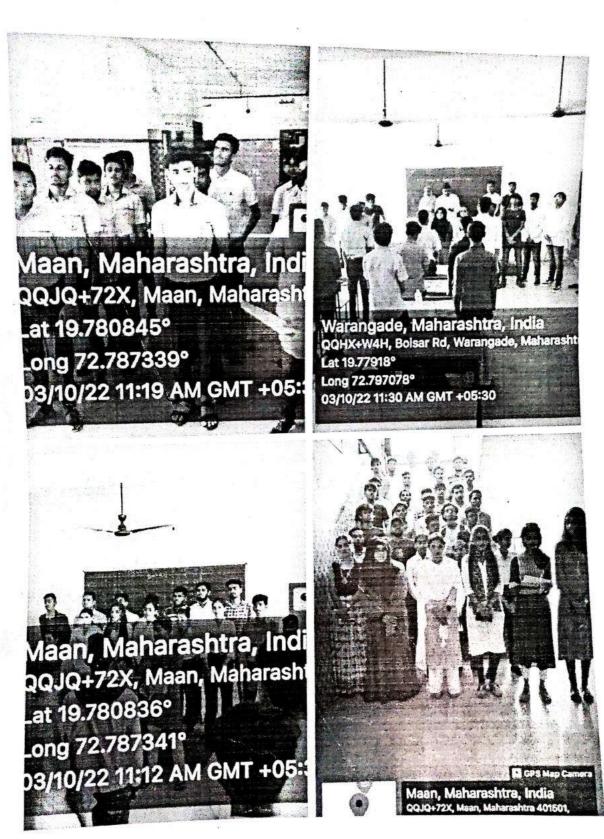

#### "Tree Plantation"

All students are informed that the "Tree Plantation" is going to be conducted on 8th August 2022 at MAAN Village near Boisar under "Azadi ka Amrut Mahotsav" initiative on 75 years of Independence.

> Venue: MAAN Village, Boisar. Day & Date: Monday, August 2022

Time: 11.00 a.m.

Duration of the programme: 3 hours

All are requested to report near the NSS Office before 15 minutes of the commencement of the program.

#### REPORT

Activity: - TREE PLANTATION

Date: 08/08/2022

Objective of Activity: To Plant Trees

- VENUE:- MAAN Village
- TIME:- 11.00 a.m
- Organized by:- N.S.S. Volunteers, Theem college of Engineering.

#### Execution:-

- 1. Our NSS Volunteers did all the arrangements.
- 2. NSS Volunteers collected 100 plants from Forest Department Boisar.
- 3. Activity started at 11:00 a.m.

NSS Volunteers had attended this event responsibly. After the work students expressed their positive feedback.

#### Outcome:-

THEEM CO. LECT OF ENDINGERIN

- 1. NSS volunteers has been participated actively
- 2. NSS volunteers, planted 100 plants under 75th azadi ka amrit mahotsav.
- 3. The event has been done successfully