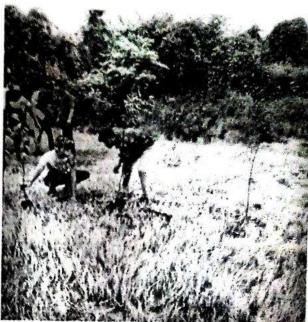

#### REPORT

Activity: - TREE PLANTATION

Date: 08/08/2022

Objective of Activity: To Plant Trees

- VENUE:- MAAN Village
- TIME:- 11.00 a.m
- Organized by:- N.S.S. Volunteers, Theem college of Engineering.

#### Execution:-

- 1. Our NSS Volunteers did all the arrangements.
- 2. NSS Volunteers collected 100 plants from Forest Department Boisar.
- 3. Activity started at 11:00 a.m.

NSS Volunteers had attended this event responsibly. After the work students expressed their positive feedback.