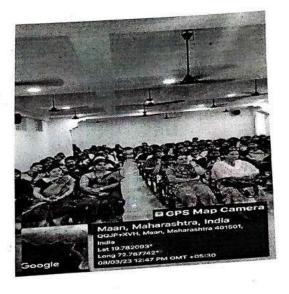

#### REPORT

Activity: - TREE PLANTATION

Date: 08/08/2022

Objective of Activity: To Plant Trees

- VENUE:- MAAN Village
- TIME:- 11.00 a.m
- Organized by:- N.S.S. Volunteers, Theem college of Engineering.

#### Execution:-

- 1. Our NSS Volunteers did all the arrangements.
- 2. NSS Volunteers collected 100 plants from Forest Department Boisar.
- 3. Activity started at 11:00 a.m.

NSS Volunteers had attended this event responsibly. After the work students expressed their positive feedback.

#### Outcome:-

THEEM CO. LECT OF ENDINGERIN

- 1. NSS volunteers has been participated actively
- 2. NSS volunteers, planted 100 plants under 75th azadi ka amrit mahotsav.
- 3. The event has been done successfully