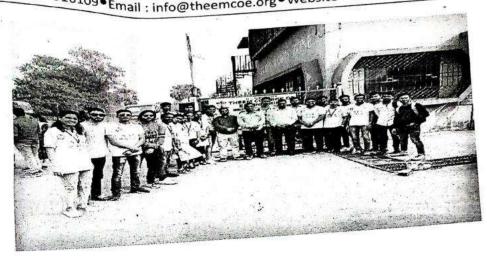

#### "Tree Plantation"

All students are informed that the "Tree Plantation" is going to be conducted on 8th August 2022 at MAAN Village near Boisar under "Azadi ka Amrut Mahotsav" initiative on 75 years of Independence.

#### REPORT

Activity: - TREE PLANTATION

Date: 08/08/2022

Objective of Activity: To Plant Trees

- VENUE:- MAAN Village
- TIME:- 11.00 a.m
- Organized by:- N.S.S. Volunteers, Theem college of Engineering.

#### Execution:-

- 1. Our NSS Volunteers did all the arrangements.
- 2. NSS Volunteers collected 100 plants from Forest Department Boisar.
- 3. Activity started at 11:00 a.m.

NSS Volunteers had attended this event responsibly. After the work students expressed their positive feedback.

#### Outcome:-

THEEM CO. LECT OF ENDINGERIN

- 1. NSS volunteers has been participated actively
- 2. NSS volunteers, planted 100 plants under 75th azadi ka amrit mahotsav.
- 3. The event has been done successfully