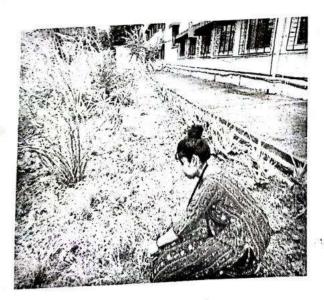

#### REPORT

Activity: - TREE PLANTATION

Date: 08/08/2022

Objective of Activity: To Plant Trees

- VENUE:- MAAN Village
- TIME:- 11.00 a.m
- Organized by:- N.S.S. Volunteers, Theem college of Engineering.

#### Execution:-

- 1. Our NSS Volunteers did all the arrangements.
- 2. NSS Volunteers collected 100 plants from Forest Department Boisar.
- 3. Activity started at 11:00 a.m.

NSS Volunteers had attended this event responsibly. After the work students expressed their positive feedback.

#### Outcome:-

THEEM CO. LECT OF ENDINGERIN

- 1. NSS volunteers has been participated actively
- 2. NSS volunteers, planted 100 plants under 75th azadi ka amrit mahotsav.
- 3. The event has been done successfully