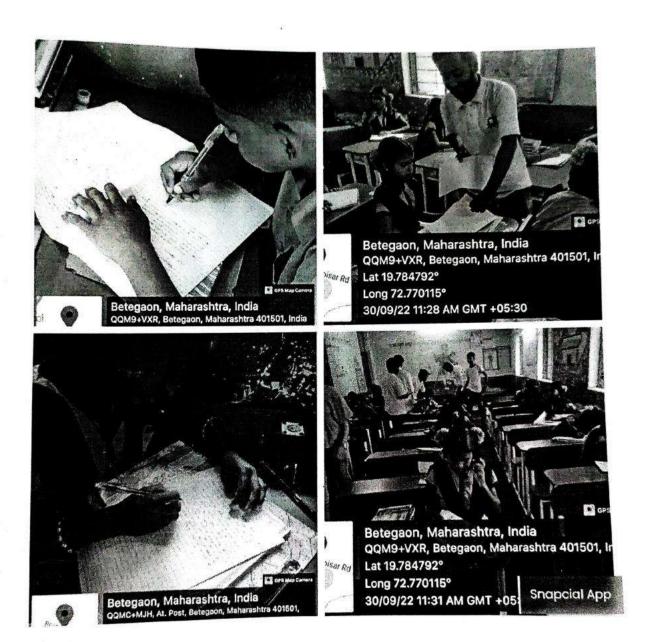

#### REPORT

Activity: - TREE PLANTATION

Date: 08/08/2022

Objective of Activity: To Plant Trees

- VENUE:- MAAN Village
- TIME:- 11.00 a.m
- Organized by:- N.S.S. Volunteers, Theem college of Engineering.

#### Execution:-

- 1. Our NSS Volunteers did all the arrangements.
- 2. NSS Volunteers collected 100 plants from Forest Department Boisar.
- 3. Activity started at 11:00 a.m.

NSS Volunteers had attended this event responsibly. After the work students expressed their positive feedback.