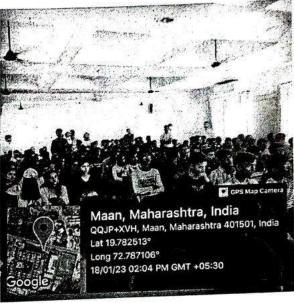

#### "Tree Plantation"

All students are informed that the "Tree Plantation" is going to be conducted on 8th August 2022 at MAAN Village near Boisar under "Azadi ka Amrut Mahotsav" initiative on 75 years of Independence.

> Venue: MAAN Village, Boisar. Day & Date: Monday, August 2022

Time: 11.00 a.m.

Duration of the programme: 3 hours

All are requested to report near the NSS Office before 15 minutes of the commencement of the program.

#### Execution:-

- 1. Our NSS Volunteers did all the arrangements.
- 2. NSS Volunteers collected 100 plants from Forest Department Boisar.
- 3. Activity started at 11:00 a.m.

NSS Volunteers had attended this event responsibly. After the work students expressed their positive feedback.