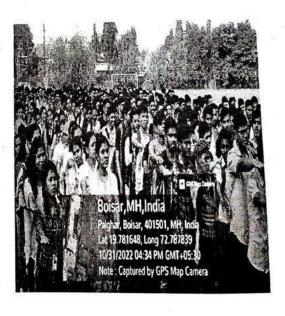

#### "Tree Plantation"

All students are informed that the "Tree Plantation" is going to be conducted on 8th August 2022 at MAAN Village near Boisar under "Azadi ka Amrut Mahotsav" initiative on 75 years of Independence.

> Venue: MAAN Village, Boisar. Day & Date: Monday, August 2022

Time: 11.00 a.m.

Duration of the programme: 3 hours

All are requested to report near the NSS Office before 15 minutes of the commencement of the program.

#### REPORT

Activity: - TREE PLANTATION

Date: 08/08/2022

Objective of Activity: To Plant Trees

- VENUE:- MAAN Village
- TIME:- 11.00 a.m
- Organized by:- N.S.S. Volunteers, Theem college of Engineering.

#### Execution:-

- 1. Our NSS Volunteers did all the arrangements.
- 2. NSS Volunteers collected 100 plants from Forest Department Boisar.
- 3. Activity started at 11:00 a.m.

NSS Volunteers had attended this event responsibly. After the work students expressed their positive feedback.