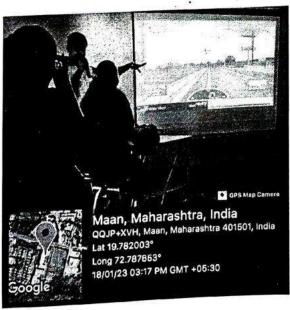

#### Execution:-

- 1. Our NSS Volunteers did all the arrangements.
- 2. NSS Volunteers collected 100 plants from Forest Department Boisar.
- 3. Activity started at 11:00 a.m.

NSS Volunteers had attended this event responsibly. After the work students expressed their positive feedback.

#### Outcome:-

THEEM CO. LECT OF ENDINGERIN

- 1. NSS volunteers has been participated actively
- 2. NSS volunteers, planted 100 plants under 75th azadi ka amrit mahotsav.
- 3. The event has been done successfully