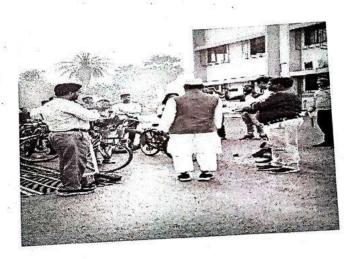

#### "Tree Plantation"

All students are informed that the "Tree Plantation" is going to be conducted on 8th August 2022 at MAAN Village near Boisar under "Azadi ka Amrut Mahotsav" initiative on 75 years of Independence.

#### REPORT

Activity: - TREE PLANTATION

Date: 08/08/2022

Objective of Activity: To Plant Trees

- VENUE:- MAAN Village
- TIME:- 11.00 a.m
- Organized by:- N.S.S. Volunteers, Theem college of Engineering.

#### Execution:-

- 1. Our NSS Volunteers did all the arrangements.
- 2. NSS Volunteers collected 100 plants from Forest Department Boisar.
- 3. Activity started at 11:00 a.m.

NSS Volunteers had attended this event responsibly. After the work students expressed their positive feedback.

#### Outcome:-

THEEM CO. LECT OF ENDINGERIN

- 1. NSS volunteers has been participated actively
- 2. NSS volunteers, planted 100 plants under 75th azadi ka amrit mahotsav.
- 3. The event has been done successfully