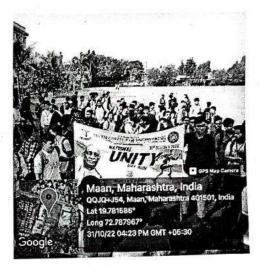

#### "Tree Plantation"

All students are informed that the "Tree Plantation" is going to be conducted on 8th August 2022 at MAAN Village near Boisar under "Azadi ka Amrut Mahotsav" initiative on 75 years of Independence.

> Venue: MAAN Village, Boisar. Day & Date: Monday, August 2022

Time: 11.00 a.m.

Duration of the programme: 3 hours

All are requested to report near the NSS Office before 15 minutes of the commencement of the program.

#### Execution:-

- 1. Our NSS Volunteers did all the arrangements.
- 2. NSS Volunteers collected 100 plants from Forest Department Boisar.
- 3. Activity started at 11:00 a.m.

NSS Volunteers had attended this event responsibly. After the work students expressed their positive feedback.

#### Outcome:-

THEEM CO. LECT OF ENDINGERIN

- 1. NSS volunteers has been participated actively
- 2. NSS volunteers, planted 100 plants under 75th azadi ka amrit mahotsav.
- 3. The event has been done successfully