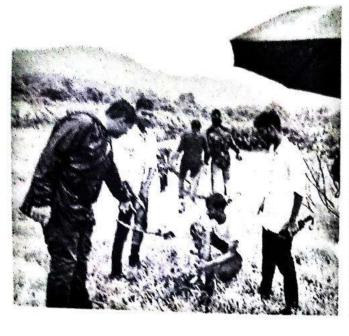

#### "Tree Plantation"

All students are informed that the "Tree Plantation" is going to be conducted on 8th August 2022 at MAAN Village near Boisar under "Azadi ka Amrut Mahotsav" initiative on 75 years of Independence.

#### REPORT

Activity: - TREE PLANTATION

Date: 08/08/2022

Objective of Activity: To Plant Trees

- VENUE:- MAAN Village
- TIME:- 11.00 a.m
- Organized by:- N.S.S. Volunteers, Theem college of Engineering.

#### Execution:-

- 1. Our NSS Volunteers did all the arrangements.
- 2. NSS Volunteers collected 100 plants from Forest Department Boisar.
- 3. Activity started at 11:00 a.m.

NSS Volunteers had attended this event responsibly. After the work students expressed their positive feedback.