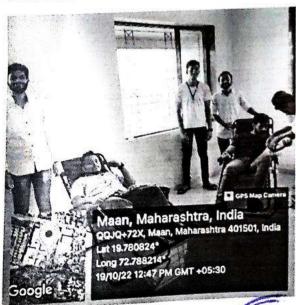

#### Execution:-

- 1. Our NSS Volunteers did all the arrangements.
- 2. NSS Volunteers collected 100 plants from Forest Department Boisar.
- 3. Activity started at 11:00 a.m.

NSS Volunteers had attended this event responsibly. After the work students expressed their positive feedback.

#### Outcome:-

THEEM CO. LECT OF ENDINGERIN

- 1. NSS volunteers has been participated actively
- 2. NSS volunteers, planted 100 plants under 75th azadi ka amrit mahotsav.
- 3. The event has been done successfully