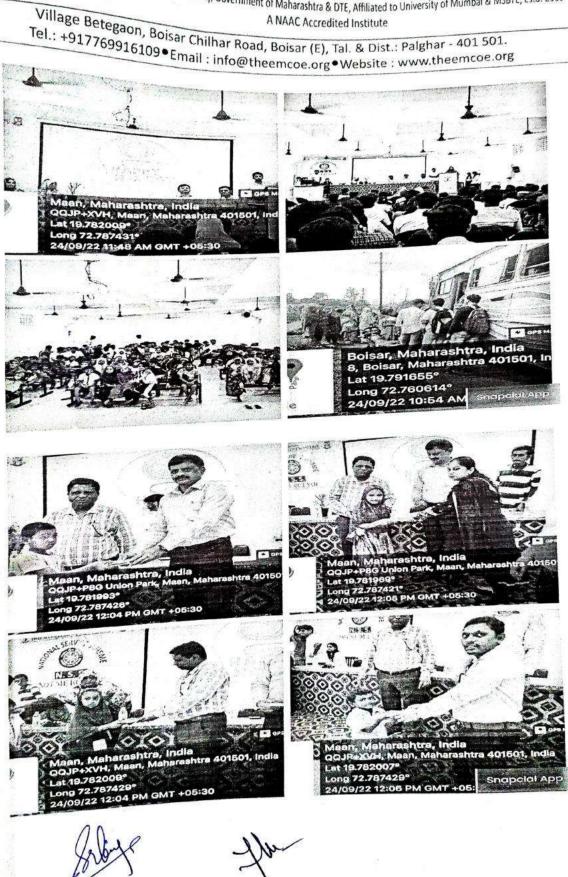

#### "Tree Plantation"

All students are informed that the "Tree Plantation" is going to be conducted on 8th August 2022 at MAAN Village near Boisar under "Azadi ka Amrut Mahotsav" initiative on 75 years of Independence.

> Venue: MAAN Village, Boisar. Day & Date: Monday, August 2022

Time: 11.00 a.m.

Duration of the programme: 3 hours

All are requested to report near the NSS Office before 15 minutes of the commencement of the program.

#### REPORT

Activity: - TREE PLANTATION

Date: 08/08/2022

Objective of Activity: To Plant Trees

- VENUE:- MAAN Village
- TIME:- 11.00 a.m
- Organized by:- N.S.S. Volunteers, Theem college of Engineering.

#### Execution:-

- 1. Our NSS Volunteers did all the arrangements.
- 2. NSS Volunteers collected 100 plants from Forest Department Boisar.
- 3. Activity started at 11:00 a.m.

NSS Volunteers had attended this event responsibly. After the work students expressed their positive feedback.

#### Outcome:-

THEEM CO. LECT OF ENDINGERIN

- 1. NSS volunteers has been participated actively
- 2. NSS volunteers, planted 100 plants under 75th azadi ka amrit mahotsav.
- 3. The event has been done successfully