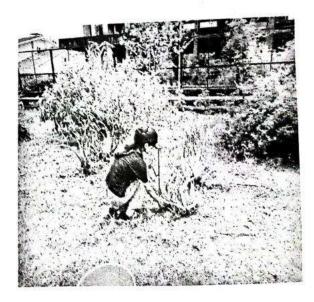

#### REPORT

Activity: - TREE PLANTATION

Date: 08/08/2022

Objective of Activity: To Plant Trees

- VENUE:- MAAN Village
- TIME:- 11.00 a.m
- Organized by:- N.S.S. Volunteers, Theem college of Engineering.

#### Execution:-

- 1. Our NSS Volunteers did all the arrangements.
- 2. NSS Volunteers collected 100 plants from Forest Department Boisar.
- 3. Activity started at 11:00 a.m.

NSS Volunteers had attended this event responsibly. After the work students expressed their positive feedback.

#### Outcome:-

THEEM CO. LECT OF ENDINGERIN

- 1. NSS volunteers has been participated actively
- 2. NSS volunteers, planted 100 plants under 75th azadi ka amrit mahotsav.
- 3. The event has been done successfully