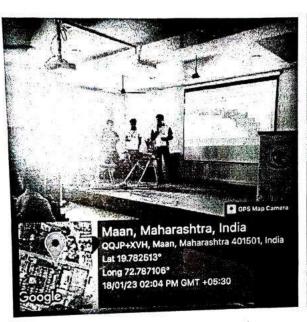

#### "Tree Plantation"

All students are informed that the "Tree Plantation" is going to be conducted on 8th August 2022 at MAAN Village near Boisar under "Azadi ka Amrut Mahotsav" initiative on 75 years of Independence.

> Venue: MAAN Village, Boisar. Day & Date: Monday, August 2022

Time: 11.00 a.m.

Duration of the programme: 3 hours

All are requested to report near the NSS Office before 15 minutes of the commencement of the program.

#### REPORT

Activity: - TREE PLANTATION

Date: 08/08/2022

Objective of Activity: To Plant Trees

- VENUE:- MAAN Village
- TIME:- 11.00 a.m
- Organized by:- N.S.S. Volunteers, Theem college of Engineering.