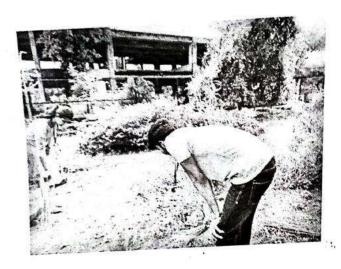

#### REPORT

Activity: - TREE PLANTATION

Date: 08/08/2022

Objective of Activity: To Plant Trees

- VENUE:- MAAN Village
- TIME:- 11.00 a.m
- Organized by:- N.S.S. Volunteers, Theem college of Engineering.

#### Execution:-

- 1. Our NSS Volunteers did all the arrangements.
- 2. NSS Volunteers collected 100 plants from Forest Department Boisar.
- 3. Activity started at 11:00 a.m.

NSS Volunteers had attended this event responsibly. After the work students expressed their positive feedback.

#### Outcome:-

THEEM CO. LECT OF ENDINGERIN

- 1. NSS volunteers has been participated actively
- 2. NSS volunteers, planted 100 plants under 75th azadi ka amrit mahotsav.
- 3. The event has been done successfully