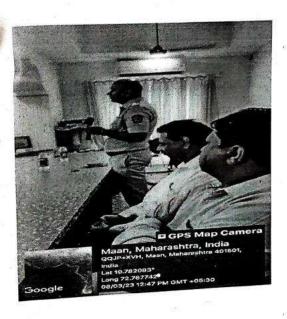

#### REPORT

Activity: - TREE PLANTATION

Date: 08/08/2022

Objective of Activity: To Plant Trees

- VENUE:- MAAN Village
- TIME:- 11.00 a.m
- Organized by:- N.S.S. Volunteers, Theem college of Engineering.

#### Execution:-

- 1. Our NSS Volunteers did all the arrangements.
- 2. NSS Volunteers collected 100 plants from Forest Department Boisar.
- 3. Activity started at 11:00 a.m.

NSS Volunteers had attended this event responsibly. After the work students expressed their positive feedback.

Message of Principal: - Principal sir has been suggested how to do this kind of activity and how can we help to our society with the help of social activity.

THEEM COLLEGE OF ENGINEERING Boisar (East) Tal. & Dist. Palghar- 401 501.