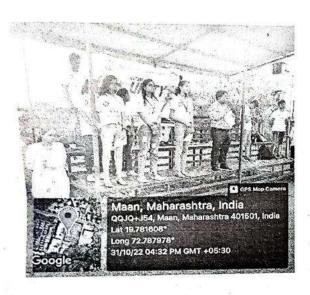

#### "Tree Plantation"

All students are informed that the "Tree Plantation" is going to be conducted on 8th August 2022 at MAAN Village near Boisar under "Azadi ka Amrut Mahotsav" initiative on 75 years of Independence.

> Venue: MAAN Village, Boisar. Day & Date: Monday, August 2022

Time: 11.00 a.m.

Duration of the programme: 3 hours

All are requested to report near the NSS Office before 15 minutes of the commencement of the program.

#### Execution:-

- 1. Our NSS Volunteers did all the arrangements.
- 2. NSS Volunteers collected 100 plants from Forest Department Boisar.
- 3. Activity started at 11:00 a.m.

NSS Volunteers had attended this event responsibly. After the work students expressed their positive feedback.

#### Outcome:-

THEEM CO. LECT OF ENDINGERIN

- 1. NSS volunteers has been participated actively
- 2. NSS volunteers, planted 100 plants under 75th azadi ka amrit mahotsav.
- 3. The event has been done successfully