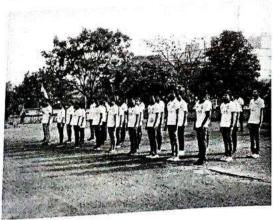

#### Execution:-

- 1. Our NSS Volunteers did all the arrangements.
- 2. NSS Volunteers collected 100 plants from Forest Department Boisar.
- 3. Activity started at 11:00 a.m.

NSS Volunteers had attended this event responsibly. After the work students expressed their positive feedback.

#### Outcome:-

THEEM CO. LECT OF ENDINGERIN

- 1. NSS volunteers has been participated actively
- 2. NSS volunteers, planted 100 plants under 75th azadi ka amrit mahotsav.
- 3. The event has been done successfully