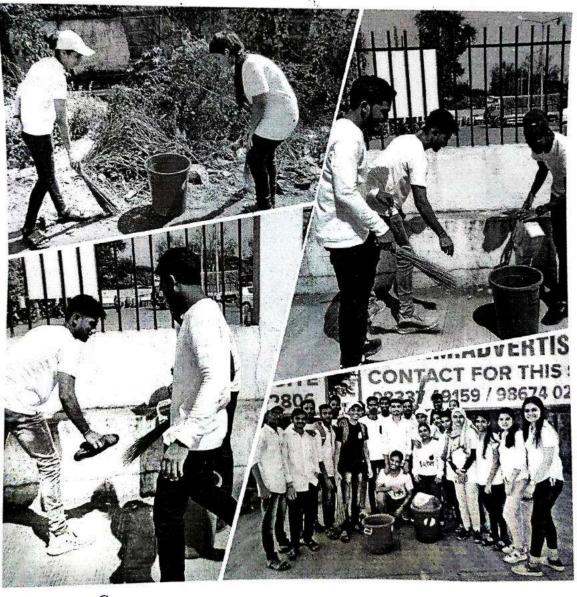

#### Execution:-

- 1. Our NSS Volunteers did all the arrangements.
- 2. NSS Volunteers collected 100 plants from Forest Department Boisar.
- 3. Activity started at 11:00 a.m.

NSS Volunteers had attended this event responsibly. After the work students expressed their positive feedback.

#### Outcome:-

THEEM CO. LECT OF ENDINGERIN

- 1. NSS volunteers has been participated actively
- 2. NSS volunteers, planted 100 plants under 75th azadi ka amrit mahotsav.
- 3. The event has been done successfully