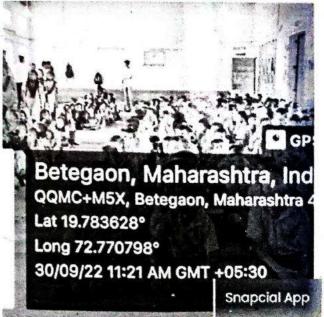

#### "Tree Plantation"

All students are informed that the "Tree Plantation" is going to be conducted on 8th August 2022 at MAAN Village near Boisar under "Azadi ka Amrut Mahotsav" initiative on 75 years of Independence.

> Venue: MAAN Village, Boisar. Day & Date: Monday, August 2022

Time: 11.00 a.m.

Duration of the programme: 3 hours

All are requested to report near the NSS Office before 15 minutes of the commencement of the program.

#### REPORT

Activity: - TREE PLANTATION

Date: 08/08/2022

Objective of Activity: To Plant Trees

- VENUE:- MAAN Village
- TIME:- 11.00 a.m
- Organized by:- N.S.S. Volunteers, Theem college of Engineering.

#### Execution:-

- 1. Our NSS Volunteers did all the arrangements.
- 2. NSS Volunteers collected 100 plants from Forest Department Boisar.
- 3. Activity started at 11:00 a.m.

NSS Volunteers had attended this event responsibly. After the work students expressed their positive feedback.