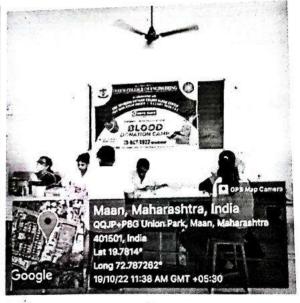

ticipated the camp.

NSS Volunteers and College students had attended this event responsibly. After the work students expressed their positive feedback.

#### Outcome:-

- 1. NSS volunteers has been participated actively
- 2. Students get aware about the Importance of Blood Donation.
- 3. The event has been done successfully

Message of Principal: - Principal Sir has been suggested how to do this kind of activity and how can we help to our society with the help of social activity.



Approved by AICTE (New Delhi), Government of Maharashtra & DTE, Affiliated to University of Mumbai & MSBTE, Estd. 2009

A NAAC Accredited Institute

Village Betegaon, Boisar Chilhar Road, Boisar (E), Tal. & Dist.: Palghar - 401 501. Tel.: +917769916109 Email: info@theemcoe.org Website: www.theemcoe.org









Soling

A Soleting

PRINCIPAL
THEEM COLLEGE OF ENGINEERING
Trains (East), Tal. & Dist. Palghardon 561

Place: Theem College Boisar

| Tidee : Theelii College Boisar |