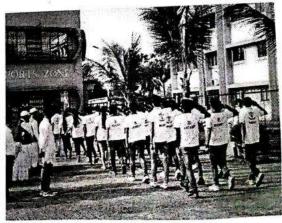

#### "Tree Plantation"

All students are informed that the "Tree Plantation" is going to be conducted on 8th August 2022 at MAAN Village near Boisar under "Azadi ka Amrut Mahotsav" initiative on 75 years of Independence.

> Venue: MAAN Village, Boisar. Day & Date: Monday, August 2022

Time: 11.00 a.m.

Duration of the programme: 3 hours

All are requested to report near the NSS Office before 15 minutes of the commencement of the program.

#### Execution:-

- 1. Our NSS Volunteers did all the arrangements.
- 2. NSS Volunteers collected 100 plants from Forest Department Boisar.
- 3. Activity started at 11:00 a.m.

NSS Volunteers had attended this event responsibly. After the work students expressed their positive feedback.