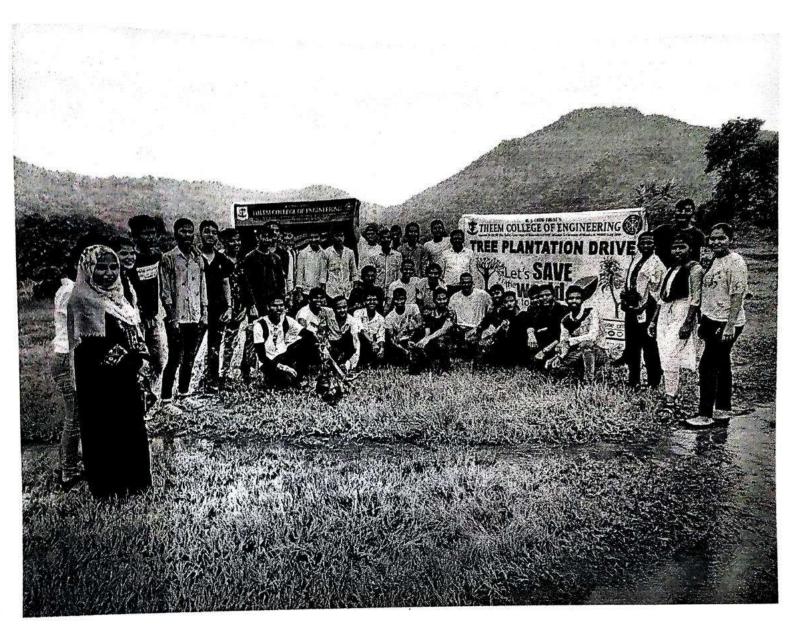

#### "Tree Plantation"

All students are informed that the "Tree Plantation" is going to be conducted on 8th August 2022 at MAAN Village near Boisar under "Azadi ka Amrut Mahotsav" initiative on 75 years of Independence.

> Venue: MAAN Village, Boisar. Day & Date: Monday, August 2022

Time: 11.00 a.m.

Duration of the programme: 3 hours

All are requested to report near the NSS Office before 15 minutes of the commencement of the program.

#### REPORT

Activity: - TREE PLANTATION

Date: 08/08/2022

Objective of Activity: To Plant Trees

- VENUE:- MAAN Village
- TIME:- 11.00 a.m
- Organized by:- N.S.S. Volunteers, Theem college of Engineering.

#### Execution:-

- 1. Our NSS Volunteers did all the arrangements.
- 2. NSS Volunteers collected 100 plants from Forest Department Boisar.
- 3. Activity started at 11:00 a.m.

NSS Volunteers had attended this event responsibly. After the work students expressed their positive feedback.

#### Outcome:-

THEEM CO. LECT OF ENDINGERIN

- 1. NSS volunteers has been participated actively
- 2. NSS volunteers, planted 100 plants under 75th azadi ka amrit mahotsav.
- 3. The event has been done successfully