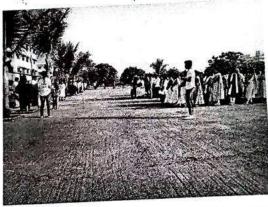

#### Execution:-

- 1. Our NSS Volunteers did all the arrangements.
- 2. NSS Volunteers collected 100 plants from Forest Department Boisar.
- 3. Activity started at 11:00 a.m.

NSS Volunteers had attended this event responsibly. After the work students expressed their positive feedback.

#### Outcome:-

THEEM CO. LECT OF ENDINGERIN

- 1. NSS volunteers has been participated actively
- 2. NSS volunteers, planted 100 plants under 75th azadi ka amrit mahotsav.
- 3. The event has been done successfully