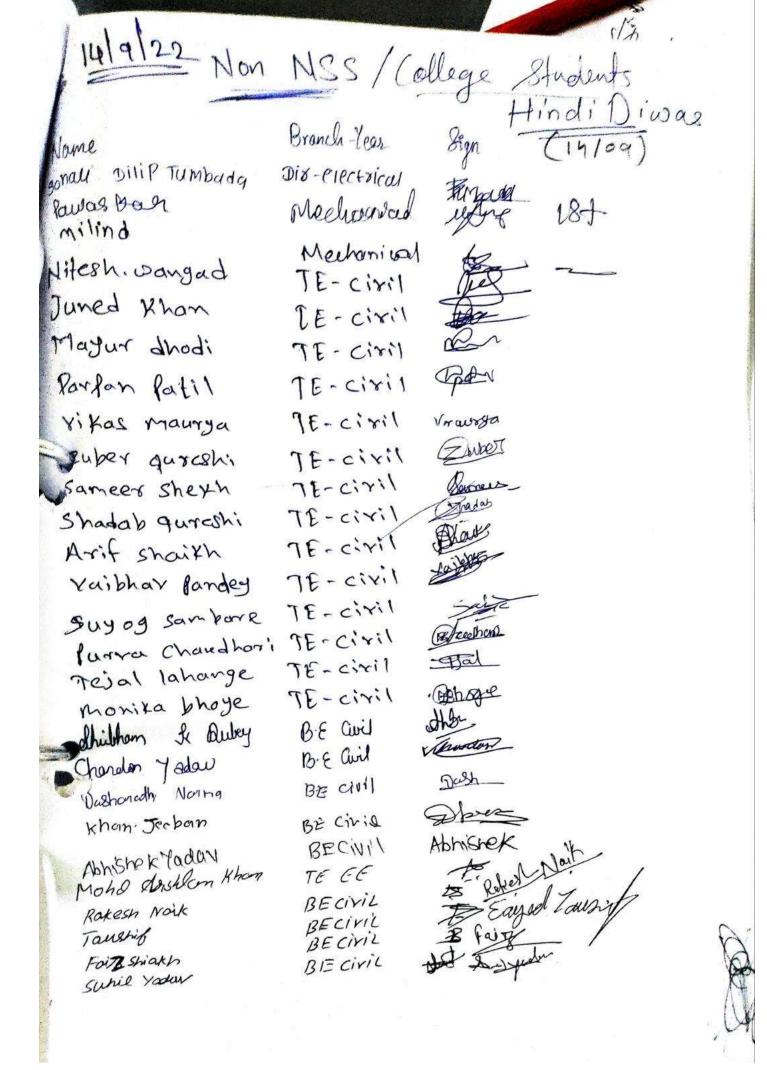

unteers had attended this event responsibly. After the work we thank to Theem Group of Institute. Students gave their positive feedback.

#### Outcome:-

- 1. The event has been done successfully
- 2. NSS volunteers had participated actively
- 3. Student knew about the importance of our National language.

Message of Principal: - Principal sir has been suggested how to preserve our National language.

COLLEGE OF ENGINEERING Bolsar (East), Tal. & Dist. Palghar-401 501



Approved by AICTE (New Delhi), Government of Maharashtra & DTE, Affiliated to University of Mumbai & MSBTE, Estd. 2009

A NAAC Accredited Institute

Village Betegaon, Boisar Chilhar Road, Boisar (E), Tal. & Dist.: Palghar - 401 501. Tel.: +917769916109 Email: info@theemcoe.org Website: www.theemcoe.org









Solit

The



terested Shruti Thakur - T.E. Hech-9168563116. Aanchal Yadav = T.E. I. T. -8767865956 Premay Parato Hindi Diwas - New NSS Attendance (14/09) 1) Wali Mohammad Kadii: SE comp: 09: 2) Khan Mo Saif : SE AIML : 04 : 44 37 Moiz Shaikh : SE COMP: 31 - 16 mois 4) Rangari Rayyan : SE AIML: 14 18-: SE COMP : 40 5) Shebaz Shaikh ! SE comp : 40 6) Hengyon Word : SE IT : 26 -15 7) Janvi Shirodkar : SE IT : 12 June 8) Khushi Gupta SE IT 20 Mingen 9) Himanshi Mishry 10 / Alam umar SE IT 17 : T.E (AZ/M): 33 Sol 11) Salim Solanky 12) Talha foddique: TE AS/M1:31 13) Avesh Bakned : TE comps: 6 (4) (4) Agolus Phouge : TE COMPS: 11 (A) 15) Haider Bagasrawala: TE Comp : 51 2013 : TEIT : Fahmul 16) Fahmida Khan 17) Hemiant Gupta : SE IT Berne 18) Krishna yaduu : SE IT

| n1     | 400    |        |
|--------|--