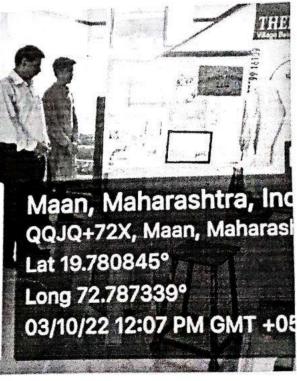

#### "Tree Plantation"

All students are informed that the "Tree Plantation" is going to be conducted on 8th August 2022 at MAAN Village near Boisar under "Azadi ka Amrut Mahotsav" initiative on 75 years of Independence.

> Venue: MAAN Village, Boisar. Day & Date: Monday, August 2022

Time: 11.00 a.m.

Duration of the programme: 3 hours

All are requested to report near the NSS Office before 15 minutes of the commencement of the program.

#### REPORT

Activity: - TREE PLANTATION

Date: 08/08/2022

Objective of Activity: To Plant Trees

- VENUE:- MAAN Village
- TIME:- 11.00 a.m
- Organized by:- N.S.S. Volunteers, Theem college of Engineering.