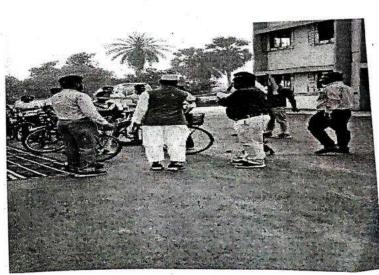

#### "Tree Plantation"

All students are informed that the "Tree Plantation" is going to be conducted on 8th August 2022 at MAAN Village near Boisar under "Azadi ka Amrut Mahotsav" initiative on 75 years of Independence.

#### REPORT

Activity: - TREE PLANTATION

Date: 08/08/2022

Objective of Activity: To Plant Trees

- VENUE:- MAAN Village
- TIME:- 11.00 a.m
- Organized by:- N.S.S. Volunteers, Theem college of Engineering.

#### Execution:-

- 1. Our NSS Volunteers did all the arrangements.
- 2. NSS Volunteers collected 100 plants from Forest Department Boisar.
- 3. Activity started at 11:00 a.m.

NSS Volunteers had attended this event responsibly. After the work students expressed their positive feedback.

#### Outcome:-

THEEM CO. LECT OF ENDINGERIN

- 1. NSS volunteers has been participated actively
- 2. NSS volunteers, planted 100 plants under 75th azadi ka amrit mahotsav.
- 3. The event has been done successfully