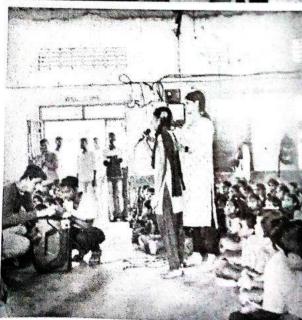

#### REPORT

Activity: - TREE PLANTATION

Date: 08/08/2022

Objective of Activity: To Plant Trees

- VENUE:- MAAN Village
- TIME:- 11.00 a.m
- Organized by:- N.S.S. Volunteers, Theem college of Engineering.

#### Execution:-

- 1. Our NSS Volunteers did all the arrangements.
- 2. NSS Volunteers collected 100 plants from Forest Department Boisar.
- 3. Activity started at 11:00 a.m.

NSS Volunteers had attended this event responsibly. After the work students expressed their positive feedback.