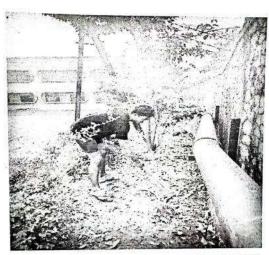

#### "Tree Plantation"

All students are informed that the "Tree Plantation" is going to be conducted on 8th August 2022 at MAAN Village near Boisar under "Azadi ka Amrut Mahotsav" initiative on 75 years of Independence.

#### REPORT

Activity: - TREE PLANTATION

Date: 08/08/2022

Objective of Activity: To Plant Trees

- VENUE:- MAAN Village
- TIME:- 11.00 a.m
- Organized by:- N.S.S. Volunteers, Theem college of Engineering.

#### Execution:-

- 1. Our NSS Volunteers did all the arrangements.
- 2. NSS Volunteers collected 100 plants from Forest Department Boisar.
- 3. Activity started at 11:00 a.m.

NSS Volunteers had attended this event responsibly. After the work students expressed their positive feedback.

#### Outcome:-

THEEM CO. LECT OF ENDINGERIN

- 1. NSS volunteers has been participated actively
- 2. NSS volunteers, planted 100 plants under 75th azadi ka amrit mahotsav.
- 3. The event has been done successfully