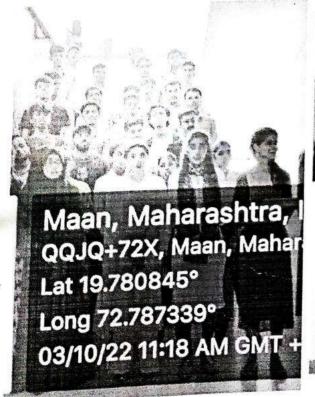

#### "Tree Plantation"

All students are informed that the "Tree Plantation" is going to be conducted on 8th August 2022 at MAAN Village near Boisar under "Azadi ka Amrut Mahotsav" initiative on 75 years of Independence.

> Venue: MAAN Village, Boisar. Day & Date: Monday, August 2022

Time: 11.00 a.m.

Duration of the programme: 3 hours

All are requested to report near the NSS Office before 15 minutes of the commencement of the program.

#### Execution:-

- 1. Our NSS Volunteers did all the arrangements.
- 2. NSS Volunteers collected 100 plants from Forest Department Boisar.
- 3. Activity started at 11:00 a.m.

NSS Volunteers had attended this event responsibly. After the work students expressed their positive feedback.