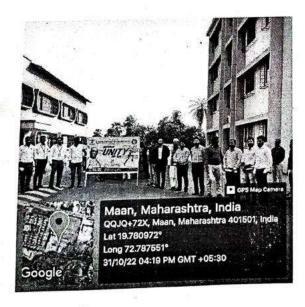

#### "Tree Plantation"

All students are informed that the "Tree Plantation" is going to be conducted on 8th August 2022 at MAAN Village near Boisar under "Azadi ka Amrut Mahotsav" initiative on 75 years of Independence.

> Venue: MAAN Village, Boisar. Day & Date: Monday, August 2022

Time: 11.00 a.m.

Duration of the programme: 3 hours

All are requested to report near the NSS Office before 15 minutes of the commencement of the program.

#### REPORT

Activity: - TREE PLANTATION

Date: 08/08/2022

Objective of Activity: To Plant Trees

- VENUE:- MAAN Village
- TIME:- 11.00 a.m
- Organized by:- N.S.S. Volunteers, Theem college of Engineering.

#### Execution:-

- 1. Our NSS Volunteers did all the arrangements.
- 2. NSS Volunteers collected 100 plants from Forest Department Boisar.
- 3. Activity started at 11:00 a.m.

NSS Volunteers had attended this event responsibly. After the work students expressed their positive feedback.