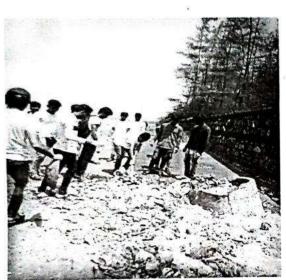

#### "Tree Plantation"

All students are informed that the "Tree Plantation" is going to be conducted on 8th August 2022 at MAAN Village near Boisar under "Azadi ka Amrut Mahotsav" initiative on 75 years of Independence.

#### REPORT

Activity: - TREE PLANTATION

Date: 08/08/2022

Objective of Activity: To Plant Trees

- VENUE:- MAAN Village
- TIME:- 11.00 a.m
- Organized by:- N.S.S. Volunteers, Theem college of Engineering.

#### Execution:-

- 1. Our NSS Volunteers did all the arrangements.
- 2. NSS Volunteers collected 100 plants from Forest Department Boisar.
- 3. Activity started at 11:00 a.m.

NSS Volunteers had attended this event responsibly. After the work students expressed their positive feedback.

#### Outcome:-

THEEM CO. LECT OF ENDINGERIN

- 1. NSS volunteers has been participated actively
- 2. NSS volunteers, planted 100 plants under 75th azadi ka amrit mahotsav.
- 3. The event has been done successfully