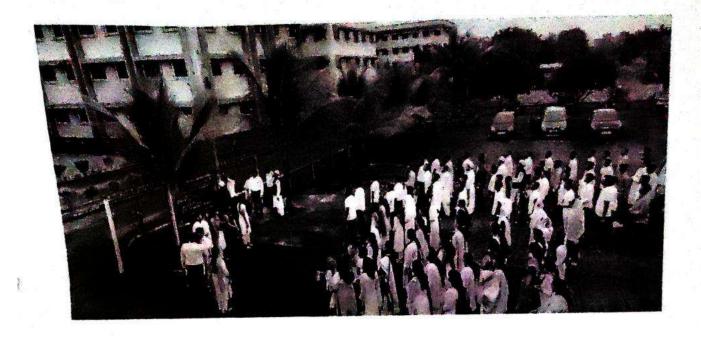

#### "Tree Plantation"

All students are informed that the "Tree Plantation" is going to be conducted on 8th August 2022 at MAAN Village near Boisar under "Azadi ka Amrut Mahotsav" initiative on 75 years of Independence.

#### Execution:-

- 1. Our NSS Volunteers did all the arrangements.
- 2. NSS Volunteers collected 100 plants from Forest Department Boisar.
- 3. Activity started at 11:00 a.m.

NSS Volunteers had attended this event responsibly. After the work students expressed their positive feedback.

#### Outcome:-

THEEM CO. LECT OF ENDINGERIN

- 1. NSS volunteers has been participated actively
- 2. NSS volunteers, planted 100 plants under 75th azadi ka amrit mahotsav.
- 3. The event has been done successfully