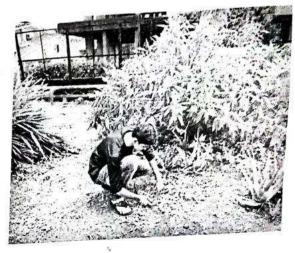

#### REPORT

Activity: - TREE PLANTATION

Date: 08/08/2022

Objective of Activity: To Plant Trees

- VENUE:- MAAN Village
- TIME:- 11.00 a.m
- Organized by:- N.S.S. Volunteers, Theem college of Engineering.

#### Execution:-

- 1. Our NSS Volunteers did all the arrangements.
- 2. NSS Volunteers collected 100 plants from Forest Department Boisar.
- 3. Activity started at 11:00 a.m.

NSS Volunteers had attended this event responsibly. After the work students expressed their positive feedback.

#### Outcome:-

THEEM CO. LECT OF ENDINGERIN

- 1. NSS volunteers has been participated actively
- 2. NSS volunteers, planted 100 plants under 75th azadi ka amrit mahotsav.
- 3. The event has been done successfully