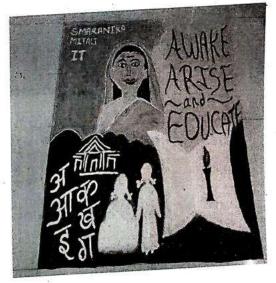

#### "Tree Plantation"

All students are informed that the "Tree Plantation" is going to be conducted on 8th August 2022 at MAAN Village near Boisar under "Azadi ka Amrut Mahotsav" initiative on 75 years of Independence.

#### Agenda of Activity:

- 1. To plant maximum Trees to create healthy environment
- 2. As students were technical students to create awareness about Nature and Tree plantation in them.