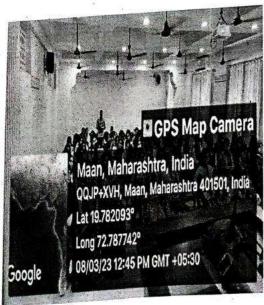

#### REPORT

Activity: - TREE PLANTATION

Date: 08/08/2022

Objective of Activity: To Plant Trees

- VENUE:- MAAN Village
- TIME:- 11.00 a.m
- Organized by:- N.S.S. Volunteers, Theem college of Engineering.

#### Execution:-

- 1. Our NSS Volunteers did all the arrangements.
- 2. NSS Volunteers collected 100 plants from Forest Department Boisar.
- 3. Activity started at 11:00 a.m.

NSS Volunteers had attended this event responsibly. After the work students expressed their positive feedback.

#### Outcome:-

THEEM CO. LECT OF ENDINGERIN

- 1. NSS volunteers has been participated actively
- 2. NSS volunteers, planted 100 plants under 75th azadi ka amrit mahotsav.
- 3. The event has been done successfully