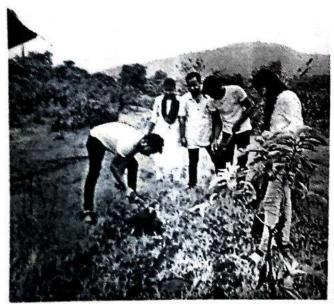

#### Execution:-

- 1. Our NSS Volunteers did all the arrangements.
- 2. NSS Volunteers collected 100 plants from Forest Department Boisar.
- 3. Activity started at 11:00 a.m.

NSS Volunteers had attended this event responsibly. After the work students expressed their positive feedback.

#### Outcome:-

THEEM CO. LECT OF ENDINGERIN

- 1. NSS volunteers has been participated actively
- 2. NSS volunteers, planted 100 plants under 75th azadi ka amrit mahotsav.
- 3. The event has been done successfully