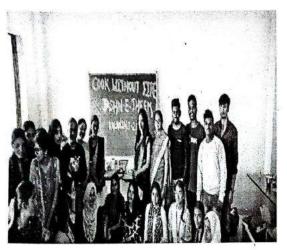

#### "Tree Plantation"

All students are informed that the "Tree Plantation" is going to be conducted on 8th August 2022 at MAAN Village near Boisar under "Azadi ka Amrut Mahotsav" initiative on 75 years of Independence.

#### REPORT

Activity: - TREE PLANTATION

Date: 08/08/2022

Objective of Activity: To Plant Trees

- VENUE:- MAAN Village
- TIME:- 11.00 a.m
- Organized by:- N.S.S. Volunteers, Theem college of Engineering.

#### Execution:-

- 1. Our NSS Volunteers did all the arrangements.
- 2. NSS Volunteers collected 100 plants from Forest Department Boisar.
- 3. Activity started at 11:00 a.m.

NSS Volunteers had attended this event responsibly. After the work students expressed their positive feedback.

#### Outcome:-

THEEM CO. LECT OF ENDINGERIN

- 1. NSS volunteers has been participated actively
- 2. NSS volunteers, planted 100 plants under 75th azadi ka amrit mahotsav.
- 3. The event has been done successfully