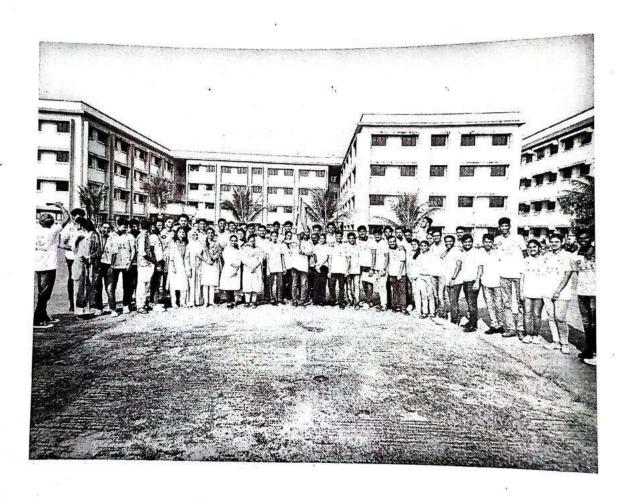

#### Execution:-

- 1. Our NSS Volunteers did all the arrangements.
- 2. NSS Volunteers collected 100 plants from Forest Department Boisar.
- 3. Activity started at 11:00 a.m.

NSS Volunteers had attended this event responsibly. After the work students expressed their positive feedback.

#### Outcome:-

THEEM CO. LECT OF ENDINGERIN

- 1. NSS volunteers has been participated actively
- 2. NSS volunteers, planted 100 plants under 75th azadi ka amrit mahotsav.
- 3. The event has been done successfully