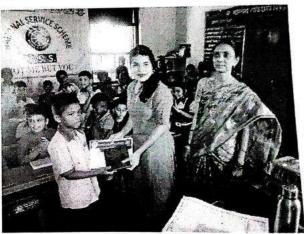

#### "Tree Plantation"

All students are informed that the "Tree Plantation" is going to be conducted on 8th August 2022 at MAAN Village near Boisar under "Azadi ka Amrut Mahotsav" initiative on 75 years of Independence.

> Venue: MAAN Village, Boisar. Day & Date: Monday, August 2022

Time: 11.00 a.m.

Duration of the programme: 3 hours

All are requested to report near the NSS Office before 15 minutes of the commencement of the program.