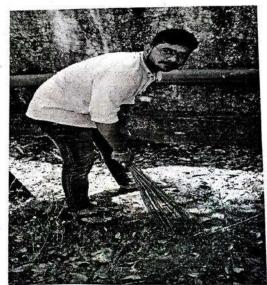

#### "Tree Plantation"

All students are informed that the "Tree Plantation" is going to be conducted on 8th August 2022 at MAAN Village near Boisar under "Azadi ka Amrut Mahotsav" initiative on 75 years of Independence.

#### REPORT

Activity: - TREE PLANTATION

Date: 08/08/2022

Objective of Activity: To Plant Trees

- VENUE:- MAAN Village
- TIME:- 11.00 a.m
- Organized by:- N.S.S. Volunteers, Theem college of Engineering.

#### Execution:-

- 1. Our NSS Volunteers did all the arrangements.
- 2. NSS Volunteers collected 100 plants from Forest Department Boisar.
- 3. Activity started at 11:00 a.m.

NSS Volunteers had attended this event responsibly. After the work students expressed their positive feedback.

#### Outcome:-

THEEM CO. LECT OF ENDINGERIN

- 1. NSS volunteers has been participated actively
- 2. NSS volunteers, planted 100 plants under 75th azadi ka amrit mahotsav.
- 3. The event has been done successfully