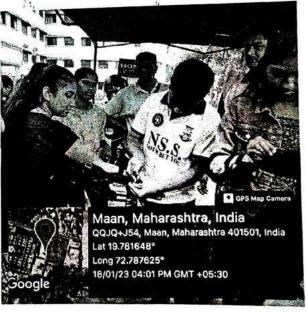

#### Execution:-

- 1. Our NSS Volunteers did all the arrangements.
- 2. NSS Volunteers collected 100 plants from Forest Department Boisar.
- 3. Activity started at 11:00 a.m.

NSS Volunteers had attended this event responsibly. After the work students expressed their positive feedback.

#### Outcome:-

THEEM CO. LECT OF ENDINGERIN

- 1. NSS volunteers has been participated actively
- 2. NSS volunteers, planted 100 plants under 75th azadi ka amrit mahotsav.
- 3. The event has been done successfully