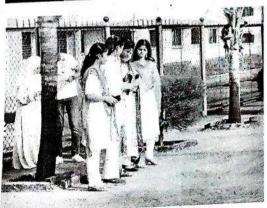

#### Execution:-

- 1. Our NSS Volunteers did all the arrangements.
- 2. NSS Volunteers collected 100 plants from Forest Department Boisar.
- 3. Activity started at 11:00 a.m.

NSS Volunteers had attended this event responsibly. After the work students expressed their positive feedback.

#### Outcome:-

THEEM CO. LECT OF ENDINGERIN

- 1. NSS volunteers has been participated actively
- 2. NSS volunteers, planted 100 plants under 75th azadi ka amrit mahotsav.
- 3. The event has been done successfully