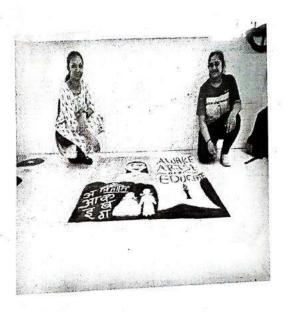

#### "Tree Plantation"

All students are informed that the "Tree Plantation" is going to be conducted on 8th August 2022 at MAAN Village near Boisar under "Azadi ka Amrut Mahotsav" initiative on 75 years of Independence.

#### Agenda of Activity:

- 1. To plant maximum Trees to create healthy environment
- 2. As students were technical students to create awareness about Nature and Tree plantation in them.