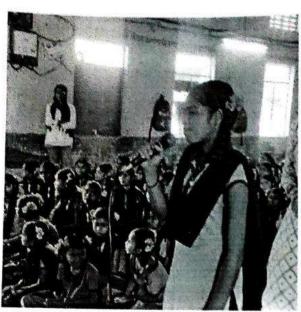

#### REPORT

Activity: - TREE PLANTATION

Date: 08/08/2022

Objective of Activity: To Plant Trees

- VENUE:- MAAN Village
- TIME:- 11.00 a.m
- Organized by:- N.S.S. Volunteers, Theem college of Engineering.

#### Execution:-

- 1. Our NSS Volunteers did all the arrangements.
- 2. NSS Volunteers collected 100 plants from Forest Department Boisar.
- 3. Activity started at 11:00 a.m.

NSS Volunteers had attended this event responsibly. After the work students expressed their positive feedback.