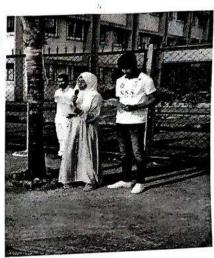

#### "Tree Plantation"

All students are informed that the "Tree Plantation" is going to be conducted on 8th August 2022 at MAAN Village near Boisar under "Azadi ka Amrut Mahotsav" initiative on 75 years of Independence.

> Venue: MAAN Village, Boisar. Day & Date: Monday, August 2022

Time: 11.00 a.m.

Duration of the programme: 3 hours

All are requested to report near the NSS Office before 15 minutes of the commencement of the program.

#### Execution:-

- 1. Our NSS Volunteers did all the arrangements.
- 2. NSS Volunteers collected 100 plants from Forest Department Boisar.
- 3. Activity started at 11:00 a.m.

NSS Volunteers had attended this event responsibly. After the work students expressed their positive feedback.