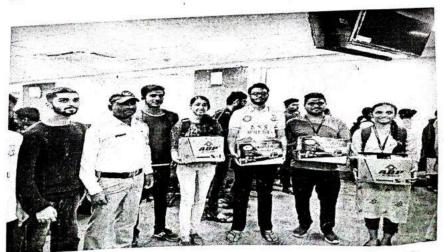

#### Execution:-

- 1. Our NSS Volunteers did all the arrangements.
- 2. NSS Volunteers collected 100 plants from Forest Department Boisar.
- 3. Activity started at 11:00 a.m.

NSS Volunteers had attended this event responsibly. After the work students expressed their positive feedback.

#### Outcome:-

THEEM CO. LECT OF ENDINGERIN

- 1. NSS volunteers has been participated actively
- 2. NSS volunteers, planted 100 plants under 75th azadi ka amrit mahotsav.
- 3. The event has been done successfully