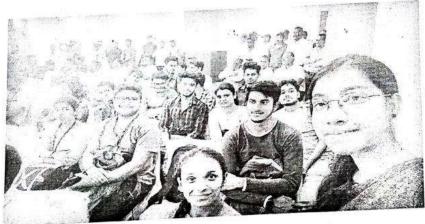

#### REPORT

Activity: - TREE PLANTATION

Date: 08/08/2022

Objective of Activity: To Plant Trees

- VENUE:- MAAN Village
- TIME:- 11.00 a.m
- Organized by:- N.S.S. Volunteers, Theem college of Engineering.

#### Execution:-

- 1. Our NSS Volunteers did all the arrangements.
- 2. NSS Volunteers collected 100 plants from Forest Department Boisar.
- 3. Activity started at 11:00 a.m.

NSS Volunteers had attended this event responsibly. After the work students expressed their positive feedback.