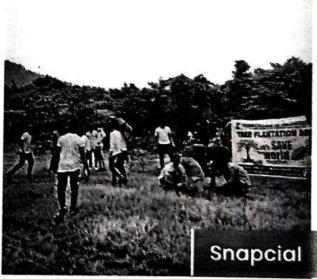

#### Execution:-

- 1. Our NSS Volunteers did all the arrangements.
- 2. NSS Volunteers collected 100 plants from Forest Department Boisar.
- 3. Activity started at 11:00 a.m.

NSS Volunteers had attended this event responsibly. After the work students expressed their positive feedback.

#### Outcome:-

THEEM CO. LECT OF ENDINGERIN

- 1. NSS volunteers has been participated actively
- 2. NSS volunteers, planted 100 plants under 75th azadi ka amrit mahotsav.
- 3. The event has been done successfully