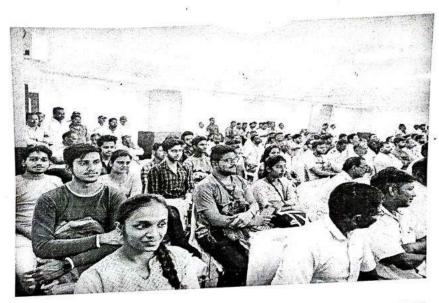

#### REPORT

Activity: - TREE PLANTATION

Date: 08/08/2022

Objective of Activity: To Plant Trees

- VENUE:- MAAN Village
- TIME:- 11.00 a.m
- Organized by:- N.S.S. Volunteers, Theem college of Engineering.

#### Execution:-

- 1. Our NSS Volunteers did all the arrangements.
- 2. NSS Volunteers collected 100 plants from Forest Department Boisar.
- 3. Activity started at 11:00 a.m.

NSS Volunteers had attended this event responsibly. After the work students expressed their positive feedback.