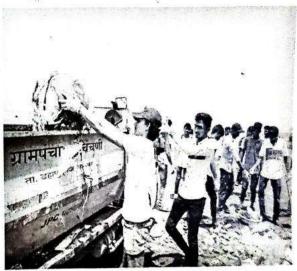

#### "Tree Plantation"

All students are informed that the "Tree Plantation" is going to be conducted on 8th August 2022 at MAAN Village near Boisar under "Azadi ka Amrut Mahotsav" initiative on 75 years of Independence.

#### REPORT

Activity: - TREE PLANTATION

Date: 08/08/2022

Objective of Activity: To Plant Trees

- VENUE:- MAAN Village
- TIME:- 11.00 a.m
- Organized by:- N.S.S. Volunteers, Theem college of Engineering.

#### Execution:-

- 1. Our NSS Volunteers did all the arrangements.
- 2. NSS Volunteers collected 100 plants from Forest Department Boisar.
- 3. Activity started at 11:00 a.m.

NSS Volunteers had attended this event responsibly. After the work students expressed their positive feedback.

#### Outcome:-

THEEM CO. LECT OF ENDINGERIN

- 1. NSS volunteers has been participated actively
- 2. NSS volunteers, planted 100 plants under 75th azadi ka amrit mahotsav.
- 3. The event has been done successfully