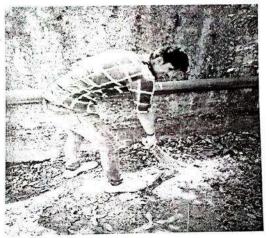

#### "Tree Plantation"

All students are informed that the "Tree Plantation" is going to be conducted on 8th August 2022 at MAAN Village near Boisar under "Azadi ka Amrut Mahotsav" initiative on 75 years of Independence.

#### REPORT

Activity: - TREE PLANTATION

Date: 08/08/2022

Objective of Activity: To Plant Trees

- VENUE:- MAAN Village
- TIME:- 11.00 a.m
- Organized by:- N.S.S. Volunteers, Theem college of Engineering.

#### Execution:-

- 1. Our NSS Volunteers did all the arrangements.
- 2. NSS Volunteers collected 100 plants from Forest Department Boisar.
- 3. Activity started at 11:00 a.m.

NSS Volunteers had attended this event responsibly. After the work students expressed their positive feedback.

#### Outcome:-

THEEM CO. LECT OF ENDINGERIN

- 1. NSS volunteers has been participated actively
- 2. NSS volunteers, planted 100 plants under 75th azadi ka amrit mahotsav.
- 3. The event has been done successfully