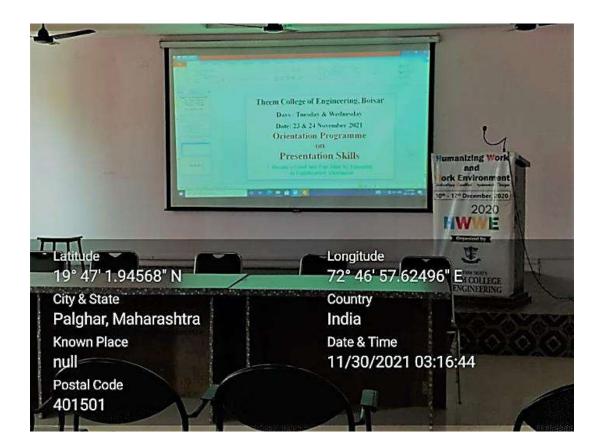

t, the following amenities are provided to the students like smart classrooms, computing equipment, for effective teaching and learning process.



Dr. Aqueel Ahmed Shah

Principal

PRINCIPAL THEEM COLLEGE OF ENGINEERING Boisar (East), Tal. & Dist. Palghar-401 501.

#### Enclosures -

- 1. Images of ICT enabled classrooms
- 2. Images of seminar halls
- 3. Images of smart classrooms

#### **Classrooms**













### Department of Mechanical Engineering













## Department of Civil Engineering









#### Department of Automobile Engineering









#### Department of Electrical Engineering









# Department of Electronics & Telecommunication Engineering







#### Department of Computer Engineering







## Department of IT Engineering







#### Seminar halls











#### Audio/Visual rooms