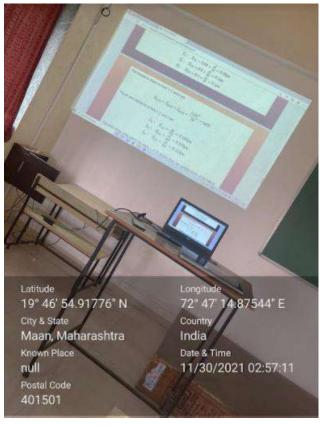

#### ICT enabled facilities for teaching and learning

Subject - ICT enabled facilities such as smart class, LMS for teaching learning in the institute.

Reference – 4.1.3 Number of classrooms and seminar halls with ICT-enabled facilities such as smart class, LMS, etc.

#### **Classrooms**