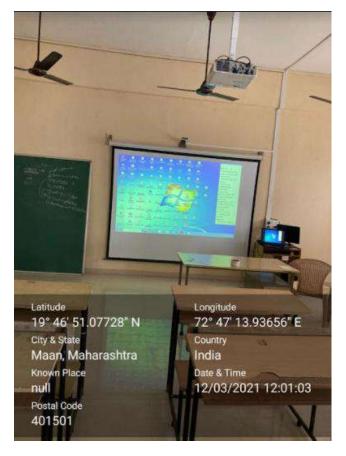

bject, the following amenities are provided to the students like smart classrooms, computing equipment, for effective teaching and learning process.



Dr. Aqueel Ahmed Shah

Principal

PRINCIPAL THEEM COLLEGE OF ENGINEERING Boisar (East), Tal. & Dist. Palghar-401 501.

#### Enclosures -

- 1. Images of ICT enabled classrooms
- 2. Images of seminar halls
- 3. Images of smart classrooms

#### **Classrooms**













### Department of Mechanical Engineering













## Department of Civil Engineering









#### Department of Automobile Engineering









#### Department of Electrical Engineering









# Department of Electronics & Telecommunication Engineering







#### Department of Computer Engineering







## Department of IT Engineering







#### Seminar halls











#### Audio/Visual rooms