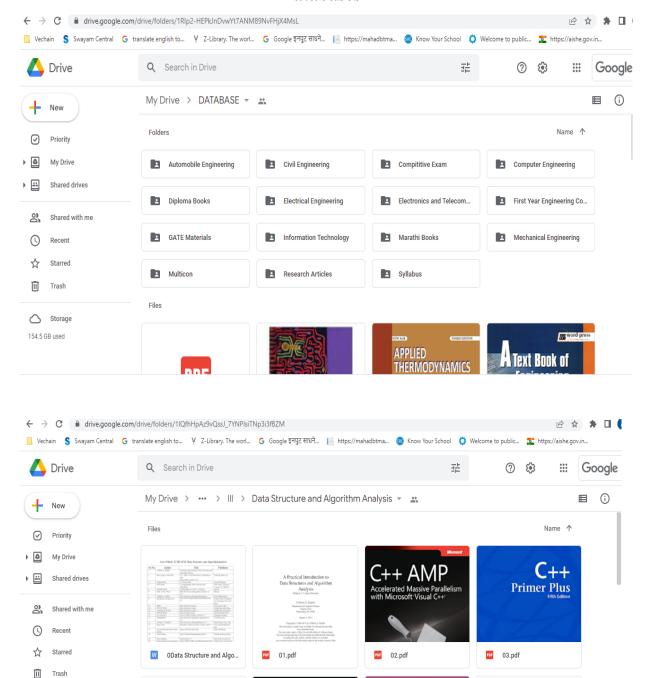

INEERING, BOISAR

Approved By AICTE (New Delhi) Government of Maharashtra & DTE Affiliated To University of Mumbai

Village Betegaon, Near Union Park, Boisar Chilhar Road, Boisar (E), Tal.-Dist.-Palghar, 401501. Tel: - (02525) 284909 / 284926,

• Telefax: (02525) 284 927 • Email ID: info@theemcoe.org • Website: www.theemcoe.org

#### e-books





Storage

154.5 GB used

C Programming: Data Structures

## H. J. THIM TRUST'S

## THEEM COLLEGE OF ENGINEERING, BOISAR

Approved By AICTE (New Delhi) Government of Maharashtra & DTE Affiliated To University of Mumbai

Village Betegaon, Near Union Park, Boisar Chilhar Road, Boisar (E), Tal.-Dist.-Palghar, 401501. Tel: - (02525) 284909 / 284926,

• Telefax: (02525) 284 927 • Email ID: info@theemcoe.org • Website: www.theemcoe.org

## **Databases**



**DATA STRUCTURES** 

ALGORITHM ANALYSIS



## THEEM COLLEGE OF ENGINEERING, BOISAR

Approved By AICTE (New Delhi) Government of Maharashtra & DTE Affiliated To University of Mumbai

Village Betegaon, Near Union Park, Boisar Chilhar Road, Boisar (E), Tal.-Dist.-Palghar, 401501. Tel: - (02525) 284909 / 284926,

• Telefax: (02525) 284 927 • Email ID: info@theemcoe.org • Website: www.theemcoe.org

## Remote access to e-resources



CLICK HERE TO ENTER THE MOODLE PLANET!!!



- To maximize the ICT Utilisation.
- To provide E-learning resources to the Student.
- To collect the various feedback from students throug this platform like:
   Course Outcome, Course Feedback etc.
- Total Number of Users: 2485 (Two Thousand Four Houndred Eighty Five)
- Staff: All ( Diploma + Degree ).
- Students: 235