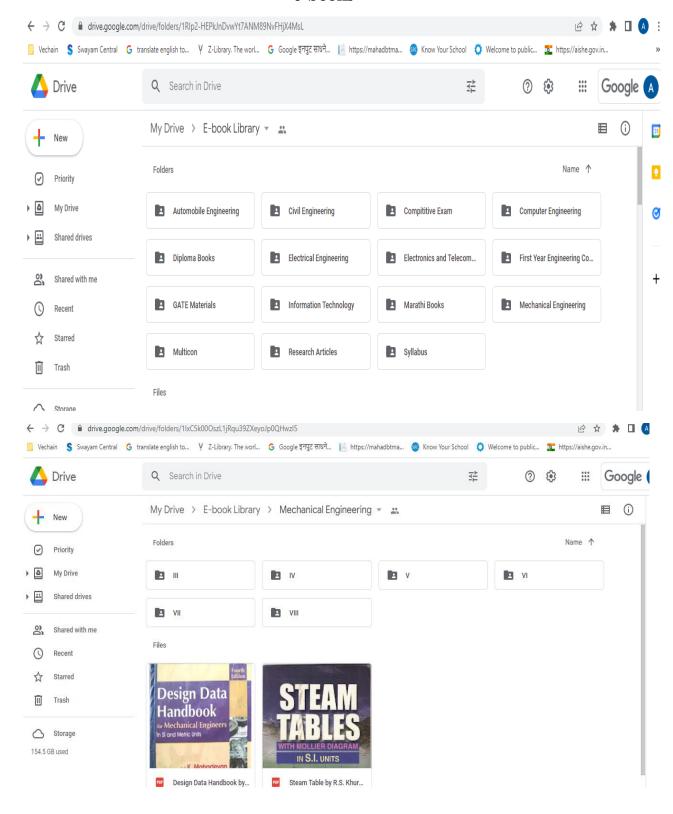

#### e-books

Storage

154.5 GB used

C Programming: Data Structures

## **Databases**

**DATA STRUCTURES** 

ALGORITHM ANALYSIS