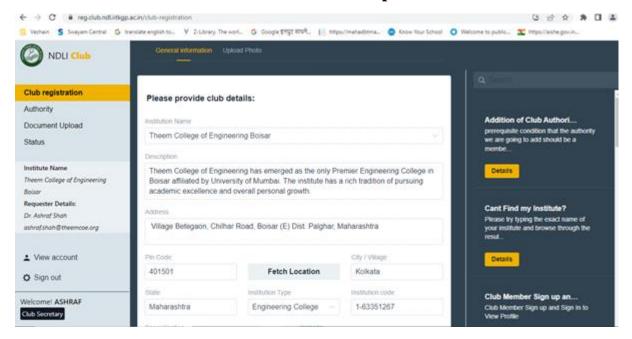

## **NDLI Membership**

Clas Collections Activities Svenis NDLI CLUB REGISTRATION ID: LIUU Registration Datails INMHNC5WX22W96J Institute details - Club Images Institution Name Theem Louege of Engineering Boisar Theem College of Engineering has emerged as the only Premier Engineering College in Bolsor offiliated by University of Mumbal. The Institute has a rich tradition of pursuing ecademic excellence and overall personal growth. Address Stute Village Betegaan, Chilhar Road, Bolsar (E) Dist. Palgher, Maharashtra Maliarashiten naturation Code 1-63 51267 India Website Fin Code http://theemcae.org/index.php Authority Detalls Posskey Club Region Details Registered Club Member List For Admin 1 Club Report