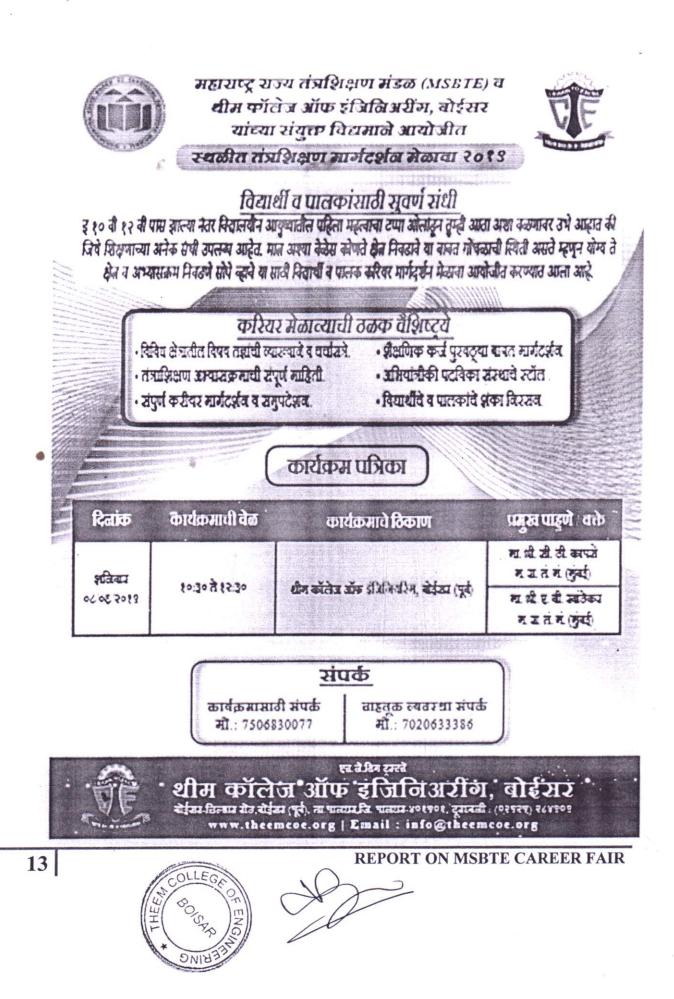

#### Best Practice No 02

*"Counselling and Career guidance – for Secondary and Higher Secondary Students".* 

| Cr No  | Admission Saaking in | Analication ID  | Name of Student     | Students Contact |              | Categeory | City      | Preferred Branch       | JEE/CET |
|--------|----------------------|-----------------|---------------------|------------------|--------------|-----------|-----------|------------------------|---------|
|        | _                    |                 |                     | Number           |              | 0         |           | the second             | Marks   |
| 1      | Diploma First Year   |                 | Bhagad Ashman Rahim | 97572386451      | 11-03-2001   | Open      | Mira Road | Computer Engineering   | 55      |
| 2      | Degree First Year    |                 | Aakansha Naik       | 9834361512       | 21-11-2001   | Open      | Dahanu    | Computer Engineering   | 62      |
| ε      | Degree First Year    | ×               | Aksharda Naik       | 9834361512       | 21-01-2001   | Open      | Dahanu    | Computer Engineering   |         |
| 4      | Diploma Second Year  |                 | Suraushti Raul      | 9145430209       | 28-10-2000   | OBC       | Boisar    | Computer Engineering   |         |
| S      | Diploma First Year   | 3               | bhuvan patil        | 8698456951       | 09-11-2002   | OBC       | Wada      | Mechanical Engineering |         |
| 9      | Diploma First Year   | ×               | tejas patil         | 9665813632       | 10-06-2003   | OBC       | Boisar    | Mechanical Engineering |         |
| 2      | Diploma First Year   | ē               | rushabh katkar      | 7507813627       | * 25-08-2000 | Other     | Boisar    | Mechanical Engineering |         |
| ∞      | Degree First Year    | j.              | Prabhat Jha         | 7219181572       | 10-03-2001   | Open      | Boisar    | Electrical Engineering |         |
| 6      | Degree Second Year   | ×               | priyesh sing        | 989201212        | 14/12/995    | Open      | Malad     | Electrical Engineering |         |
| 10     | Diploma Second Year  | ×               | navaj japaliwala    | 9028870729       | 01-04-1999   | Open      | Boisar    | Information technology |         |
| 11     | Diploma First Year   | ,               | malan yadav         | 7758824501       | 11-06-1990   | Open      | Palghar   | Mechanical Engineering |         |
| 12     | Diploma First Year   | 1 <sup>°°</sup> | sahil payak         | 8669248074       | 09-11-2003   | Open      | Palghar   | Civil Engineering      |         |
| 13     | Degree Second Year   | U               | Devesh Yadav        | 9730036470       | 08-10-1998   | Open      | Boisar    | Information technology |         |
| 14     | Degree First Year    | 7Å              | rohit sawant        | 7588311525       | 24-05-2001   | Open      | Boisar    | Computer Engineering   |         |
| 15     | Degree Second Year   |                 | Kayum Khan          | 7709541223       | 17-06-1997   | Open      | Boisar    | Mechanical Engineering |         |
| 16     | Diploma First Year   | ł               | kuldeep parmar      | 7066316451       | 15-05-2002   | Open      | Boisar    | Mechanical Engineering |         |
| 17     | Degree Second Year   | 3               | Bhavesh Dhodi       | 9545076124       | 26-01-1998   | Other     | Other     | Electrical Engineering |         |
| CM COL | Degree First Year    | ï               | chaitanna sharma    | 7798788203       | 10-01-2001   | Open      | Boisar    | Information technology |         |
| - B    | Degree Second Year   | Æ               | Rahul Rajendra      | 9970383946       | 18-10-1998   | Open      | Boisar    | Mechanical Engineering |         |