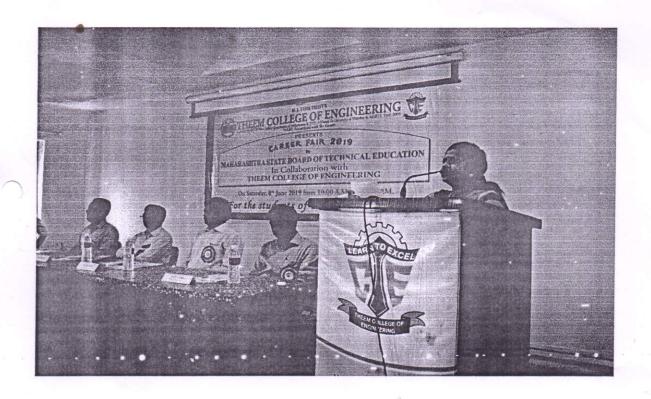

#### Best Practice No 02

*"Counselling and Career guidance – for Secondary and Higher Secondary Students".* 

| Cr No  | Admission Saaking in | Analication ID  | Name of Student     | Students Contact |              | Categeory | City      | Preferred Branch       | JEE/CET |
|--------|----------------------|-----------------|---------------------|------------------|--------------|-----------|-----------|------------------------|---------|
|        | _                    |                 |                     | Number           |              | 0         |           | the second             | Marks   |
| 1      | Diploma First Year   |                 | Bhagad Ashman Rahim | 97572386451      | 11-03-2001   | Open      | Mira Road | Computer Engineering   | 55      |
| 2      | Degree First Year    |                 | Aakansha Naik       | 9834361512       | 21-11-2001   | Open      | Dahanu    | Computer Engineering   | 62      |
| ε      | Degree First Year    | ×               | Aksharda Naik       | 9834361512       | 21-01-2001   | Open      | Dahanu    | Computer Engineering   |         |
| 4      | Diploma Second Year  |                 | Suraushti Raul      | 9145430209       | 28-10-2000   | OBC       | Boisar    | Computer Engineering   |         |
| S      | Diploma First Year   | 3               | bhuvan patil        | 8698456951       | 09-11-2002   | OBC       | Wada      | Mechanical Engineering |         |
| 9      | Diploma First Year   | ×               | tejas patil         | 9665813632       | 10-06-2003   | OBC       | Boisar    | Mechanical Engineering |         |
| 2      | Diploma First Year   | ē               | rushabh katkar      | 7507813627       | * 25-08-2000 | Other     | Boisar    | Mechanical Engineering |         |
| ∞      | Degree First Year    | j.              | Prabhat Jha         | 7219181572       | 10-03-2001   | Open      | Boisar    | Electrical Engineering |         |
| 6      | Degree Second Year   | ×               | priyesh sing        | 989201212        | 14/12/995    | Open      | Malad     | Electrical Engineering |         |
| 10     | Diploma Second Year  | ×               | navaj japaliwala    | 9028870729       | 01-04-1999   | Open      | Boisar    | Information technology |         |
| 11     | Diploma First Year   | ,               | malan yadav         | 7758824501       | 11-06-1990   | Open      | Palghar   | Mechanical Engineering |         |
| 12     | Diploma First Year   | 1 <sup>°°</sup> | sahil payak         | 8669248074       | 09-11-2003   | Open      | Palghar   | Civil Engineering      |         |
| 13     | Degree Second Year   | U               | Devesh Yadav        | 9730036470       | 08-10-1998   | Open      | Boisar    | Information technology |         |
| 14     | Degree First Year    | 7Å              | rohit sawant        | 7588311525       | 24-05-2001   | Open      | Boisar    | Computer Engineering   |         |
| 15     | Degree Second Year   |                 | Kayum Khan          | 7709541223       | 17-06-1997   | Open      | Boisar    | Mechanical Engineering |         |
| 16     | Diploma First Year   | ł               | kuldeep parmar      | 7066316451       | 15-05-2002   | Open      | Boisar    | Mechanical Engineering |         |
| 17     | Degree Second Year   | 3               | Bhavesh Dhodi       | 9545076124       | 26-01-1998   | Other     | Other     | Electrical Engineering |         |
| CM COL | Degree First Year    | ï               | chaitanna sharma    | 7798788203       | 10-01-2001   | Open      | Boisar    | Information technology |         |
| - B    | Degree Second Year   | Æ               | Rahul Rajendra      | 9970383946       | 18-10-1998   | Open      | Boisar    | Mechanical Engineering |         |

#### - CAREER COUNSELLING 2018-19

THEEM COLLEGE OF ENGINEERING Approved By AICTE (New Delhi), Government of Maharashtra & DTE, Affiliated To University of Mumbai & MSBTE. Estd. 2009 NAAC Accredited with B+ Grade H. J. THIM TRUST'S